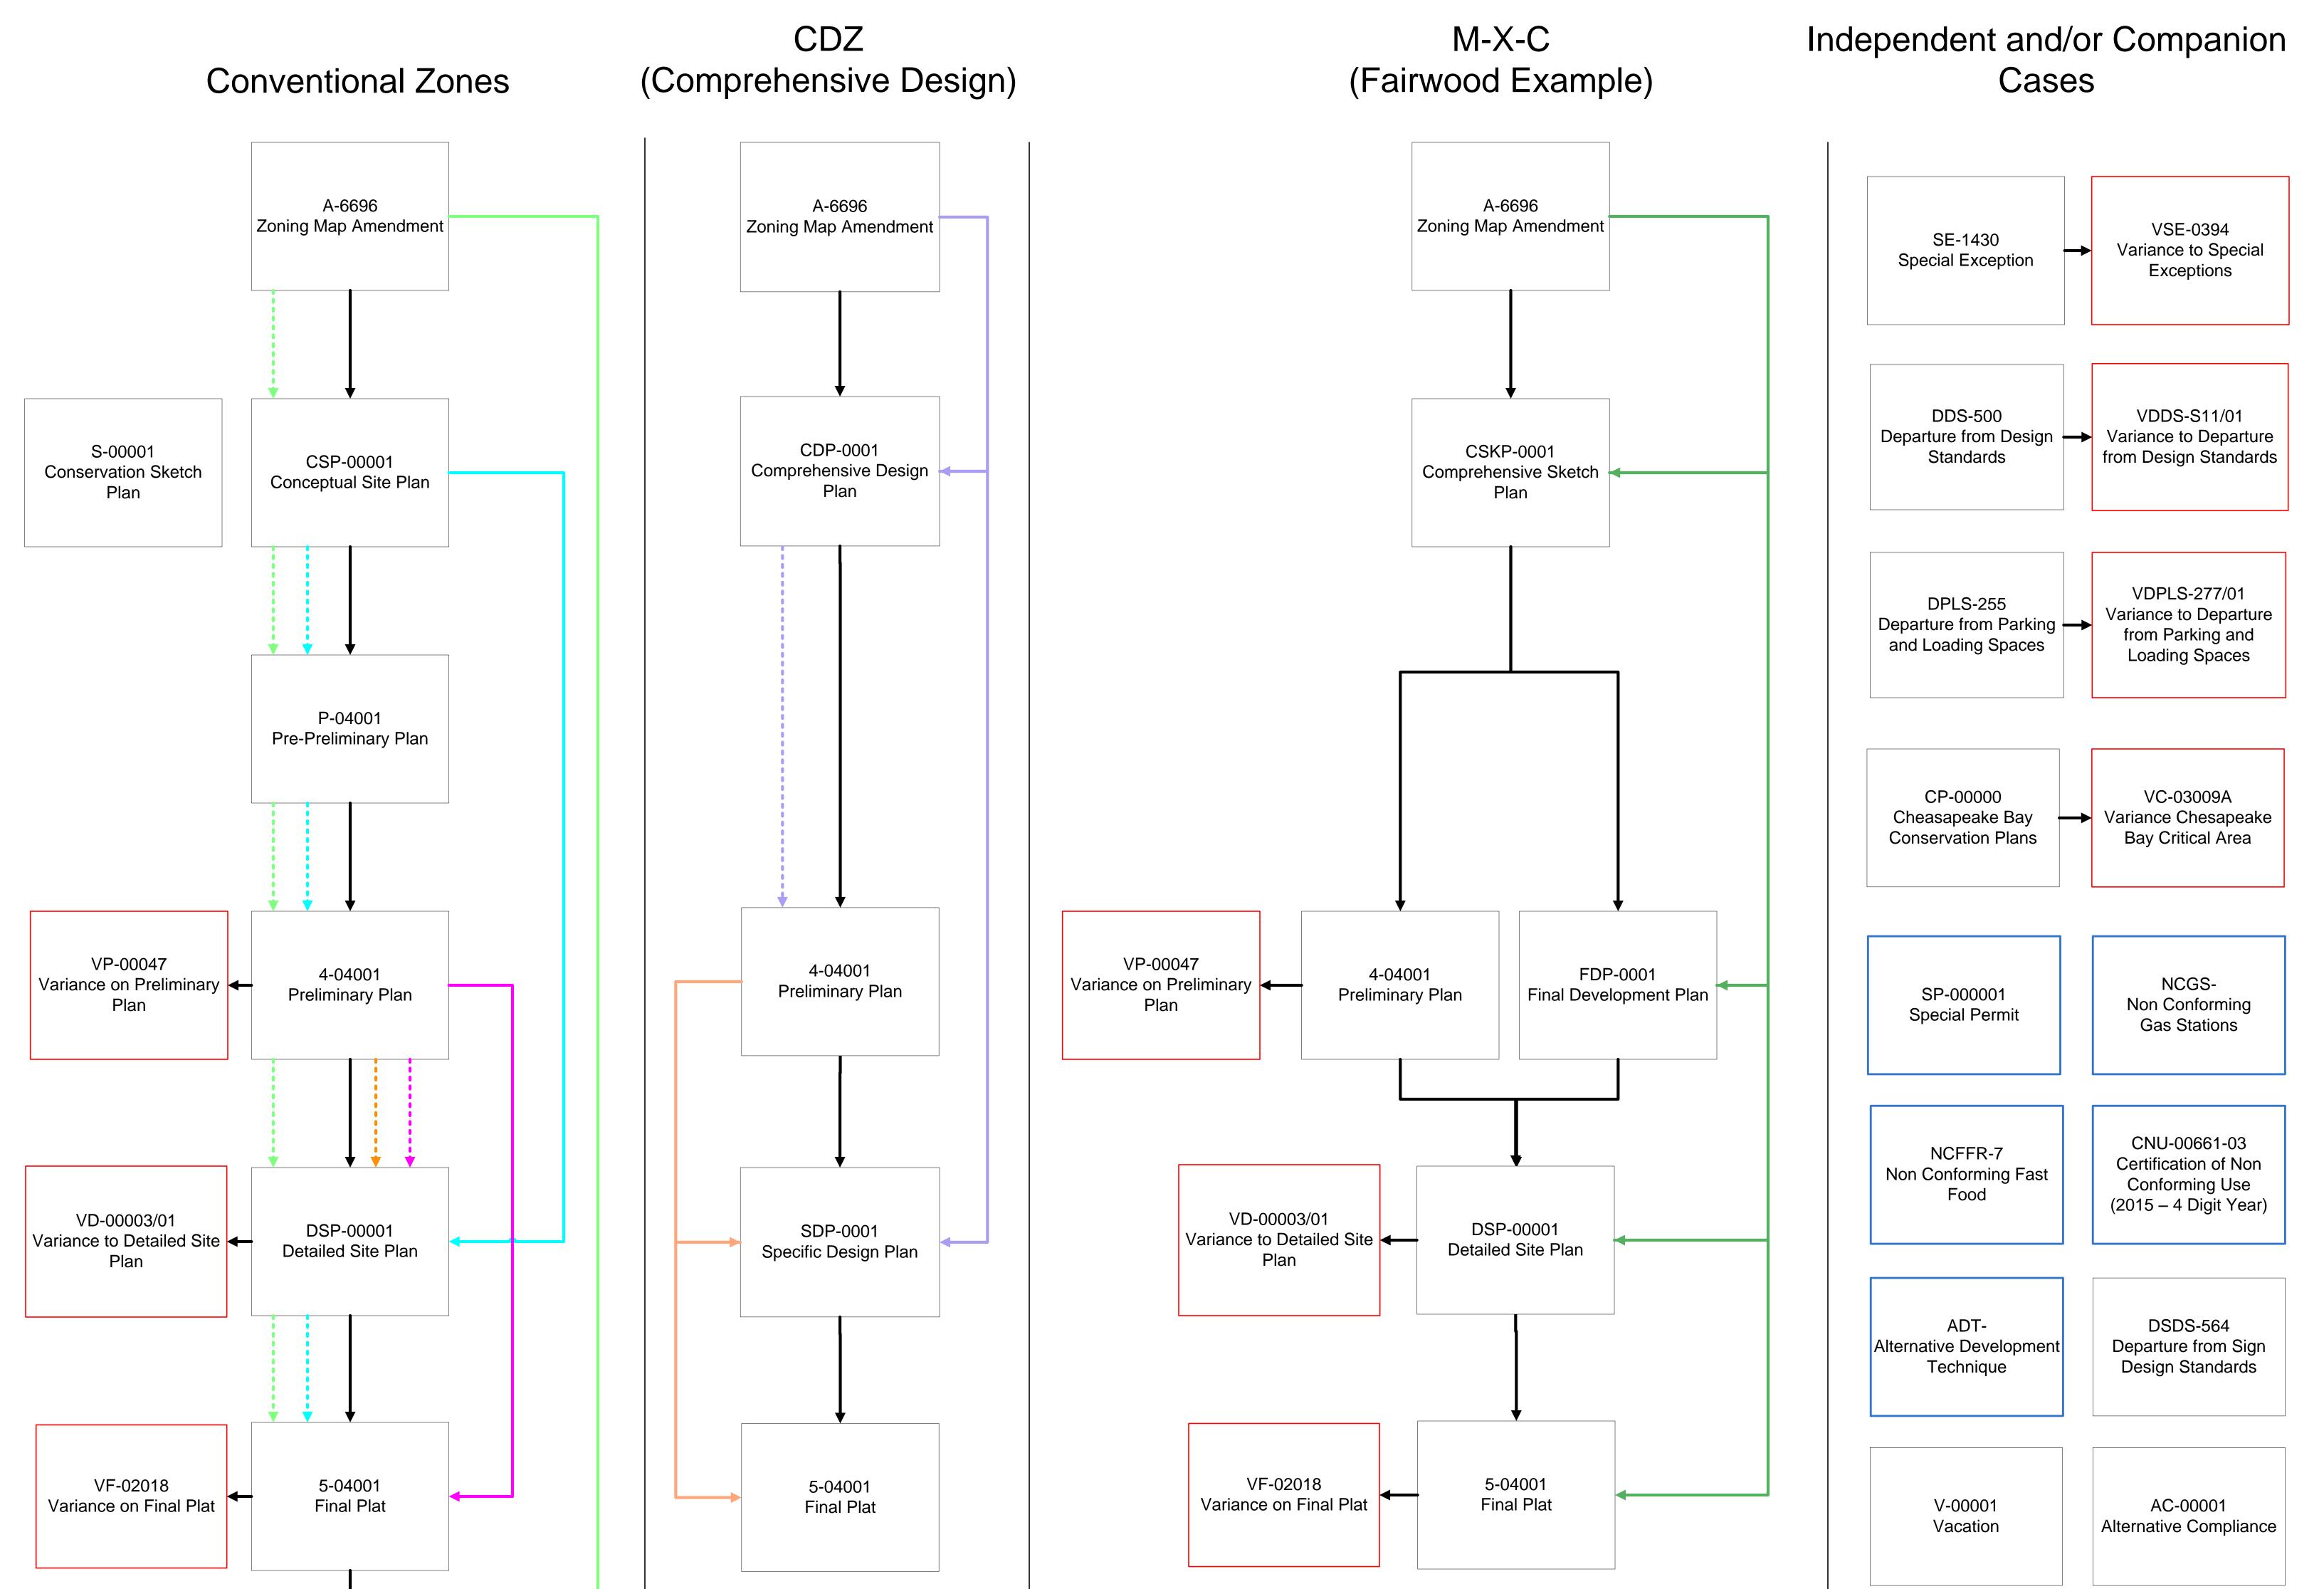

## **DEVELOPMENT APPLICATION ROUTES**

| ROSP-1430/01<br>Revision of Site Plan to<br>an Special Exception | ACP-00009<br>Preliminary Alternative<br>Compliance                                                                                                                                                                                             |
|------------------------------------------------------------------|------------------------------------------------------------------------------------------------------------------------------------------------------------------------------------------------------------------------------------------------|
| PA-YYXXXX<br>Primary<br>Amendment                                | SA-YYXXXX<br>Secondary<br>Amendment                                                                                                                                                                                                            |
|                                                                  |                                                                                                                                                                                                                                                |
| SDP-XXXX-H<br>Homeowner's Minor                                  | MR-XXXX<br>Mandatory Referral                                                                                                                                                                                                                  |
| Amendment                                                        |                                                                                                                                                                                                                                                |
|                                                                  |                                                                                                                                                                                                                                                |
| TCP1-XXXX<br>Tree Conservation                                   | TCP2-XXXX<br>Tree Conservation                                                                                                                                                                                                                 |
| Plan 1                                                           | Plan 2                                                                                                                                                                                                                                         |
|                                                                  |                                                                                                                                                                                                                                                |
| NRI-XXXX<br>Natural Resources<br>Inventory                       | E-XXXX<br>Woodland Exempt                                                                                                                                                                                                                      |
|                                                                  | Revision of Site Plan to<br>an Special ExceptionPA-YYXXXX<br>Primary<br>AmendmentSDP-XXXX-H<br>Homeowner's Minor<br>AmendmentSDP-XXXX-H<br>Homeowner's Minor<br>AmendmentTCP1-XXXX<br>Tree Conservation<br>Plan 1NRI-XXXX<br>Natural Resources |