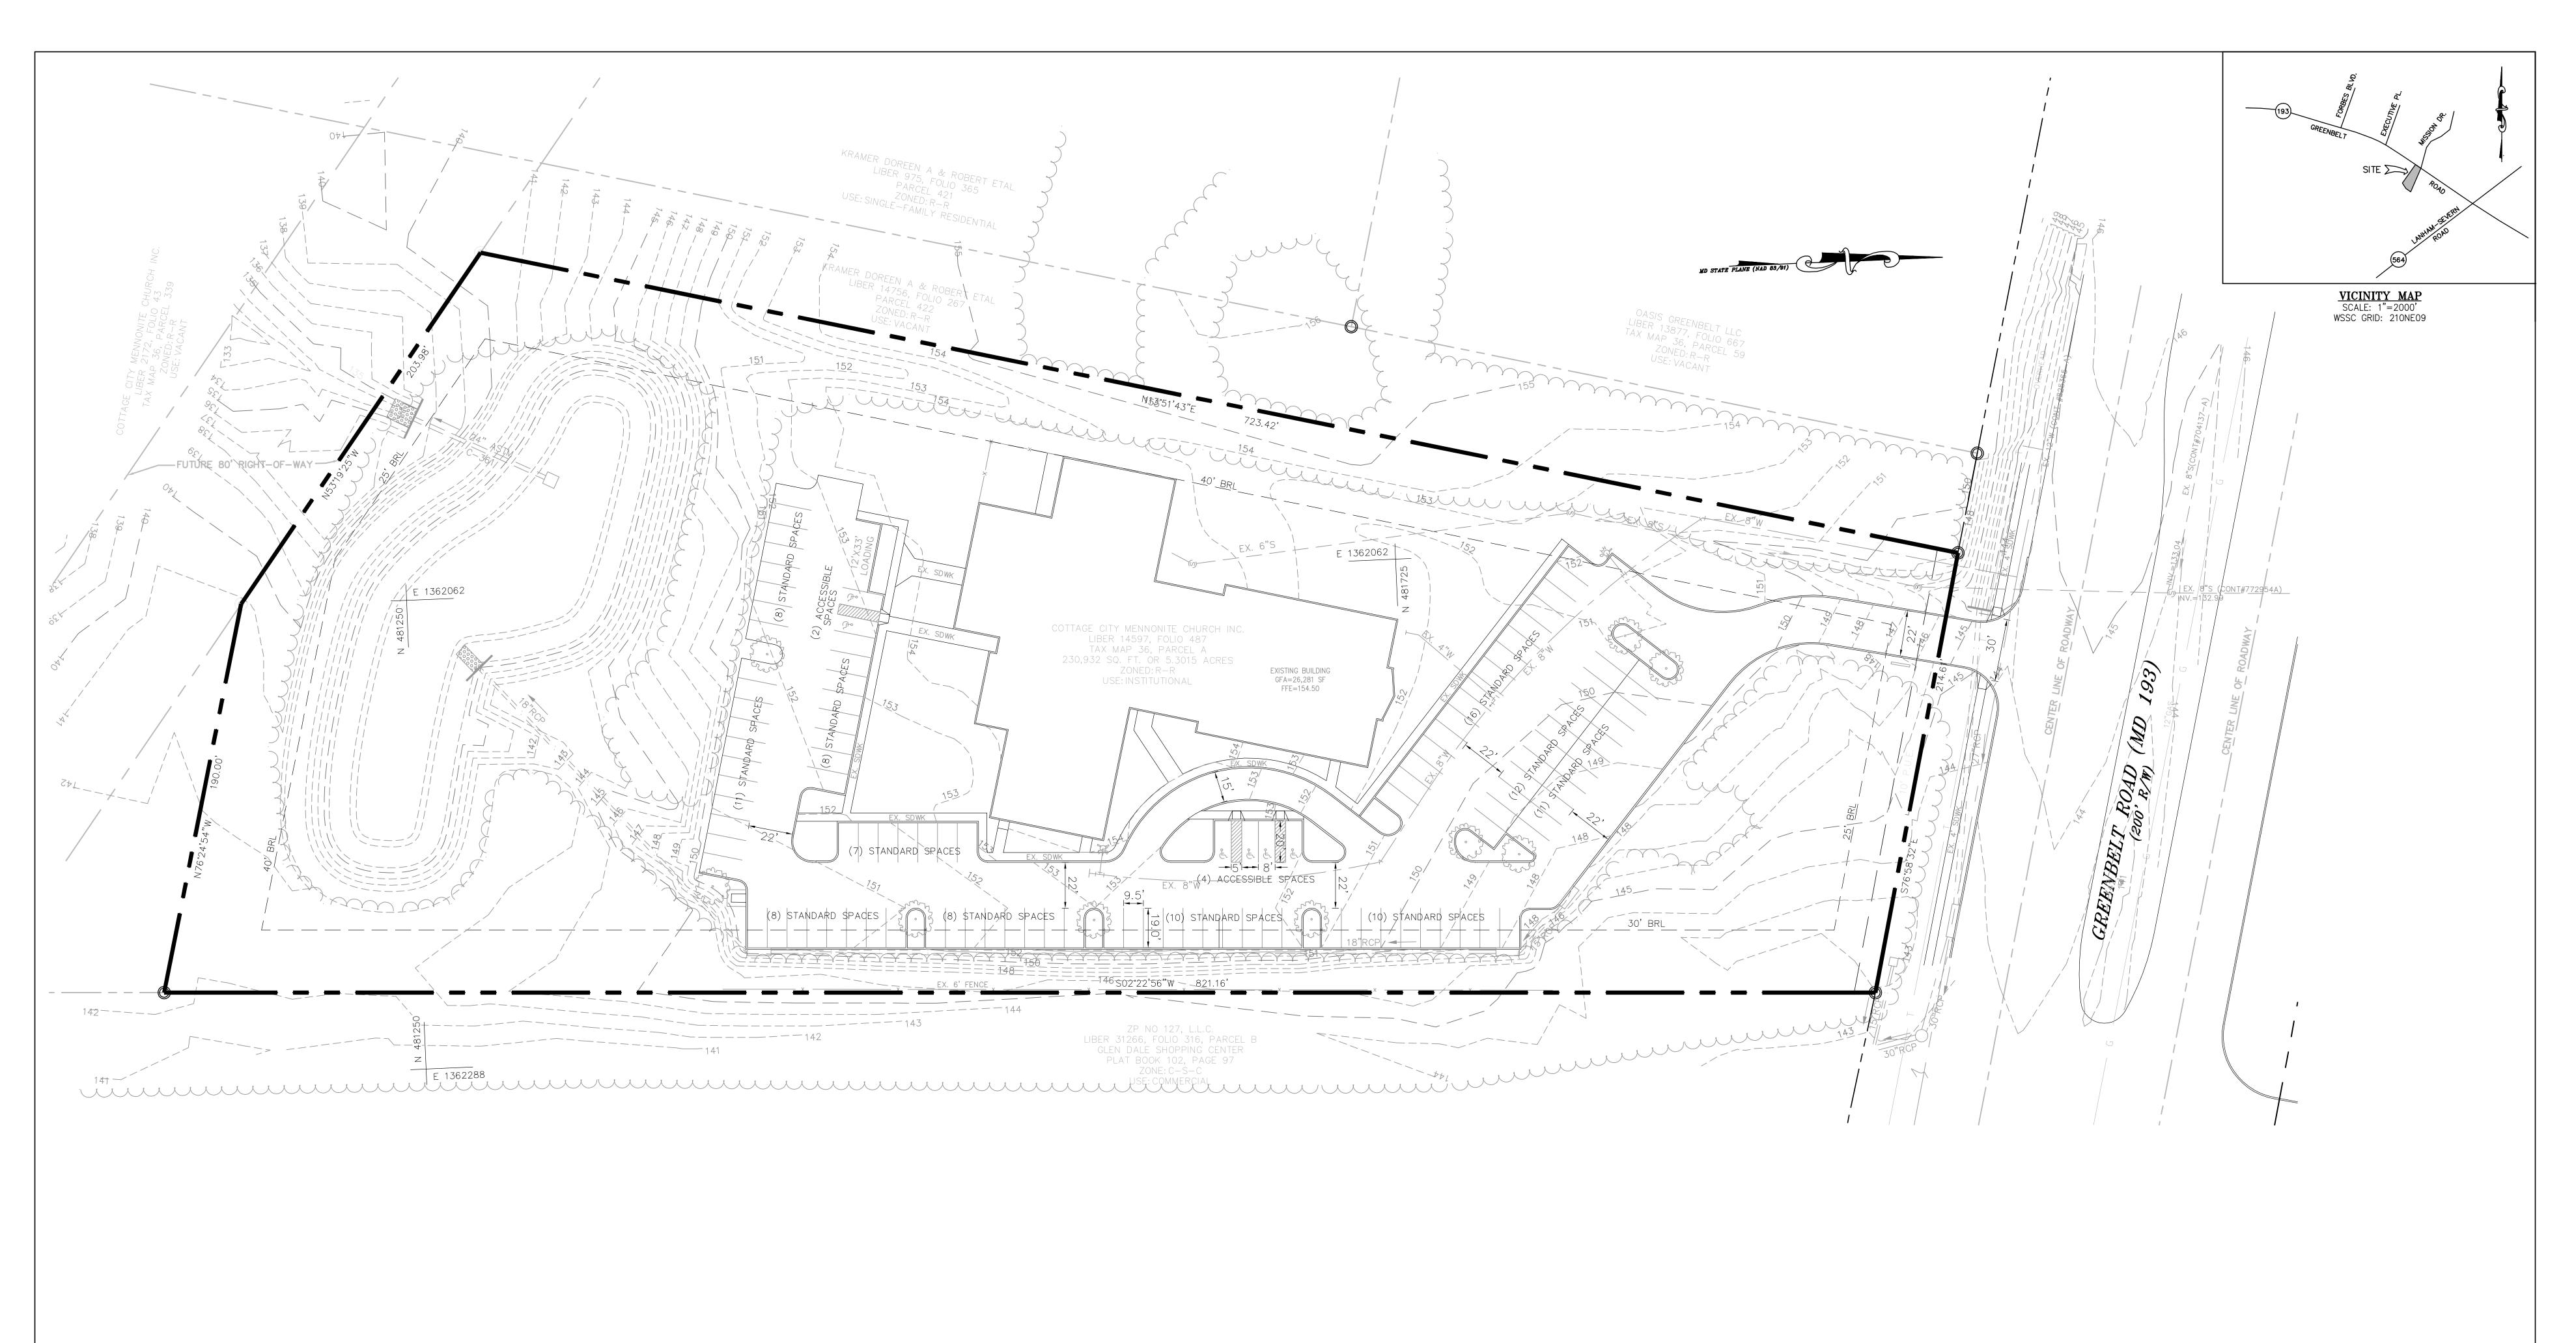

## SITE ANALYSIS

PROJECT NAME: CAPITAL CHRISTIAN FELLOWSHIP DAYCARE CENTER LIBER / FOLIO: 14597 / 487 3. TAX MAP GRID: 36-A2 4. 200 FOOT WSSC GRID: 210NE09 CHURCH, SUNDAY SCHOOL 5. PRIOR APPROVALS: 6. TOTAL LOT AREA: 5.3015 ACRES TOTAL 7. EXISTING LOT ZONING: CHURCH, SUNDAY SCHOOL 8. EXISTING PROPERTY USE: CHURCH, SUNDAY SCHOOL, DAYCARE 9. PROPOSED PROPERTY USE: 10. SUSTAINABLE GROWTH TIRE: 11. TAX ACCOUNT NO: 210NE9 12. WSSC GRID: NONE 13. AVIATION POLICY AREA: 14. SOIL CLASSIFICATION: 15. STORM WATER MANAGEMENT CONCEPT APPROVAL: 15077-2018-00, APPROVED DATED JUNE 25, 2018 16. EXISTING W.S.S.C. CATEGORY: W-3, S-3 17. PROPOSED W.S.S.C. CATEGORY: W-3, S-3 18. PLANNING AREA: 19. COUNCILMAN DISTRICT: 20. ELECTION DISTRICT: DEVELOPING 21. TIER DESIGNATION: 22. CEMETERIES: NONE NONE NONE 23. HISTORIC SITES: 24. STREAMS: NONE 25. WETLANDS: NONE 26. FLOODPLAIN: NONE 27. CHESAPEAKE BAY CRITICAL AREA: 28. TOPOGRAPHY PERFORMED BY: AB CONSULTANTS, INC. 29. DAYCARE HOURS OF OPERATION: 6:30 AM TO 6:00 PM, MONDAY-FRIDAY BEFORE DARK, MONDAY-FRIDAY 30. PLAY AREA HOURS OF OPERATION: 31. PROPOSED PLAY AREA: 4,044 SF 32. PROPOSED DISTURBED AREA: 4,230 SF 33. GROSS FLOOR AREA: 26,281 SF 34. FUNCTIONAL OCCUPANCY COUNT FOR THE FACILITY IS LIMITED TO THE AUDITORIUM SEATING CAPACITY OF 415 SEATS.

THE FULL CONGREGATION (ADULTS AND CHILDREN COMBINED) ALL ASSEMBLE IN THE AUDITORIUM FOR WORSHIP

35. PROPOSED PLAY AREA WILL BE ENCLOSED SECURELY WITH A FENCE AS SHOWN IN THE PRODUCT DETAIL ON THIS

CLASSES AND/OR MULTIPURPOSE ROOM ACTIVITIES.

AREA MULCH TO A DEPTH REQUIRED BY PLAY EQUIPMENT TO BE INSTALLED.

PRIOR TO THE DISBURSEMENT OF CHILDREN AND YOUTH TO OTHER AREAS OF THE BUILDING FOR SUNDAY SCHOOL

SHEET. ONE COMPATIBLE GATE WILL USED FOR CONTROLLED ACCESS. THE PLAY AREA WILL CONTAIN STANDARD PLAY

THIS BLOCK IS FOR

1. DEVELOPMENT IS SUBJECT TO RESTRICTIONS SHOWN ON THE APPROVED TYPE I TREE CONSERVATION PLAN ( TCPI/33/02), OR AS MODIFIED BY THE TYPE II TREE CONSERVATION PLAN, AND PRECLUDES ANY DISTURBANCE OR INSTALLATION OF ANY STRUCTURE WITHIN SPECIFIC AREAS. FAILURE TO COMPLY WILL MEAN A VIOLATION OF AN APPROVED TREE CONSERVATION

WOODLAND CONSERVATION/TREE PRESERVATION POLICY.

IS LOCATED INSIDE THE BUILDING AS SHOWN.

PLAN AND WILL TAKE THE OWNER SUBJECT TO MITIGATION UNDER THE

2. THERE IS NO SEPTIC TANK OR ABANDONED WELLS ON THE SITE. CISTERNS

PROJECT CAPITAL CHRISTIAN FELLOWSHIP DAYCARE CENTER 10411 GREENBELT ROAD PRELIMINARY PLAN 14th ELECTION DISTRICT

2017171 SCALE: 1"=30' DATE: 09/12/18 DRAWN BY: HMP CHECKED BY: HRP PRINCE GEORGE'S COUNTY, MARYLAND SHEET: 1 OF 1