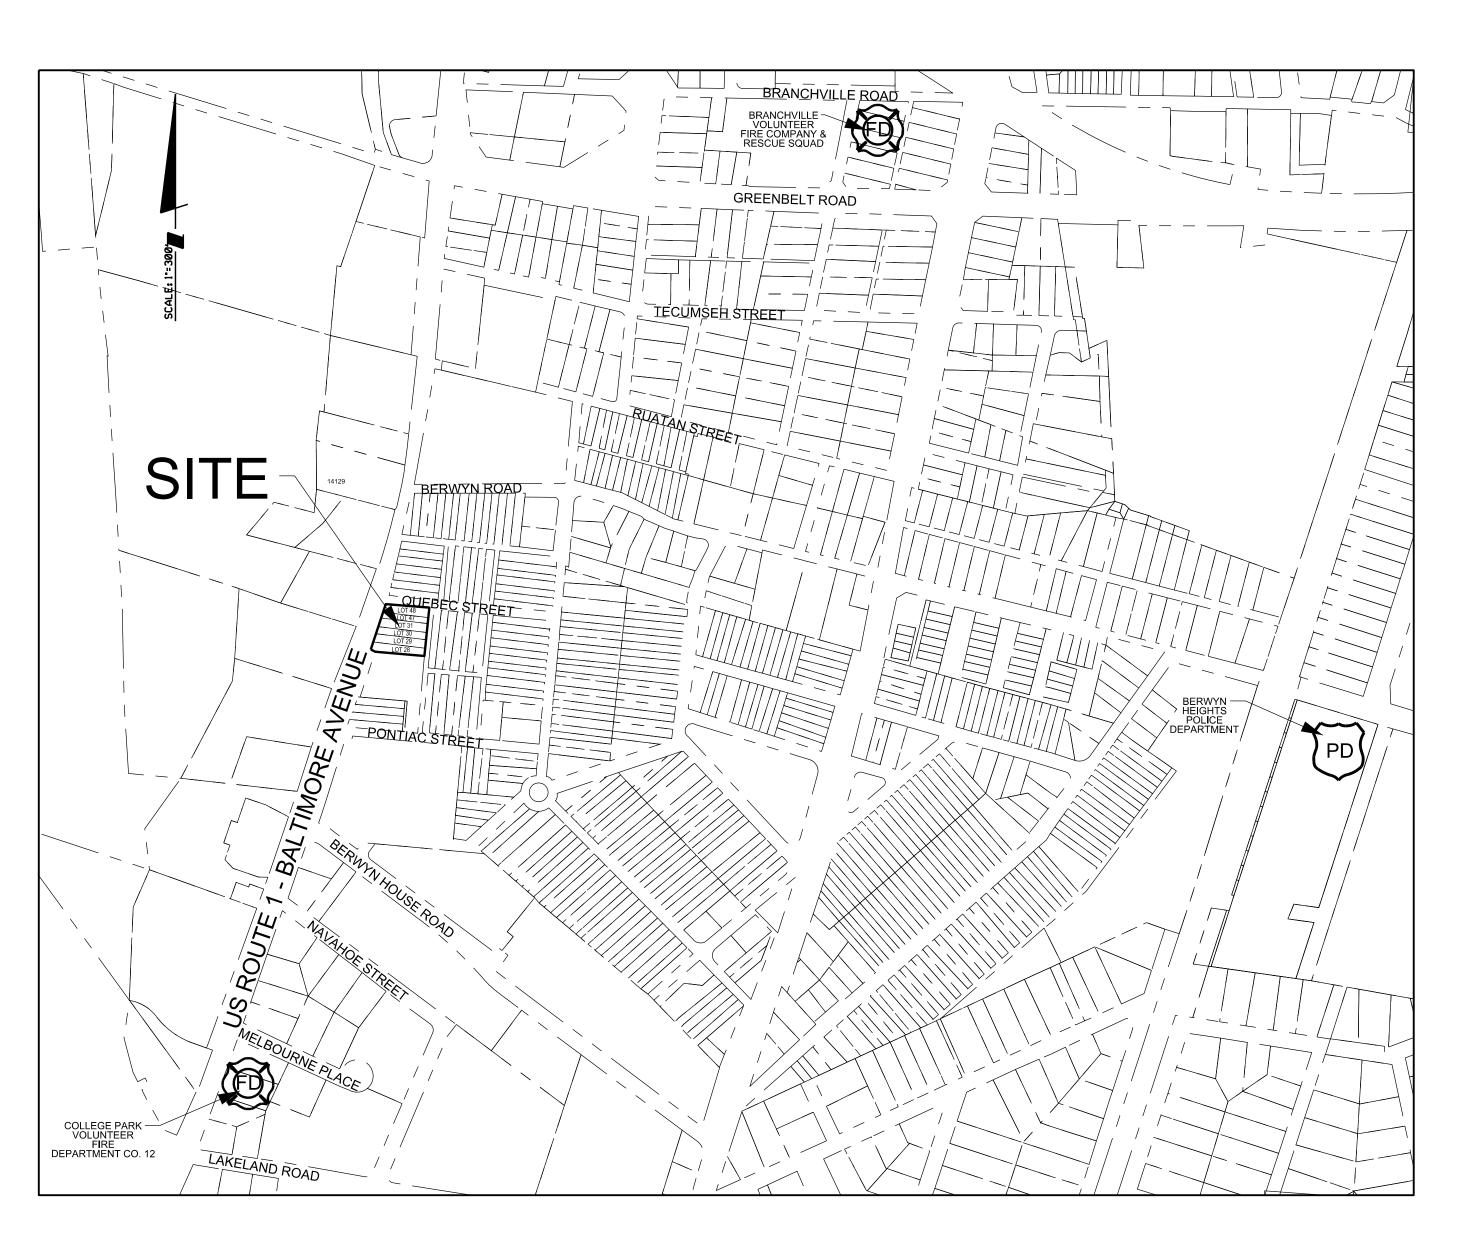

DocuSign Envelope ID: 363CD00E-AC43-4253-BEE4-DBCA5DEE27D6

ECOGRADS

LOTS 28 THRU 31 & LOTS 47, 48

21ST. ELECTION DISTRICT PRINCE GEORGE'S COUNTY, MARYLAND

## PRELIMINARY PLAN

PRELIMINARY PLAN NO. 4-21039

PLAN DRAWINGS INDEX

OVERALL MAP SCALE: 1"=2,000'

**DEVELOPER** KINDBILD LLC 16826 WESLEY CHAPEL ROAD MONKTON, MD 21211 ATT: MARK B. MANZO (410) 916-2228

<u>OWNER</u> KALEIODOS INTERNATIONAL, INC. 410 BUEDEL COURT MONKTON, MD 21152