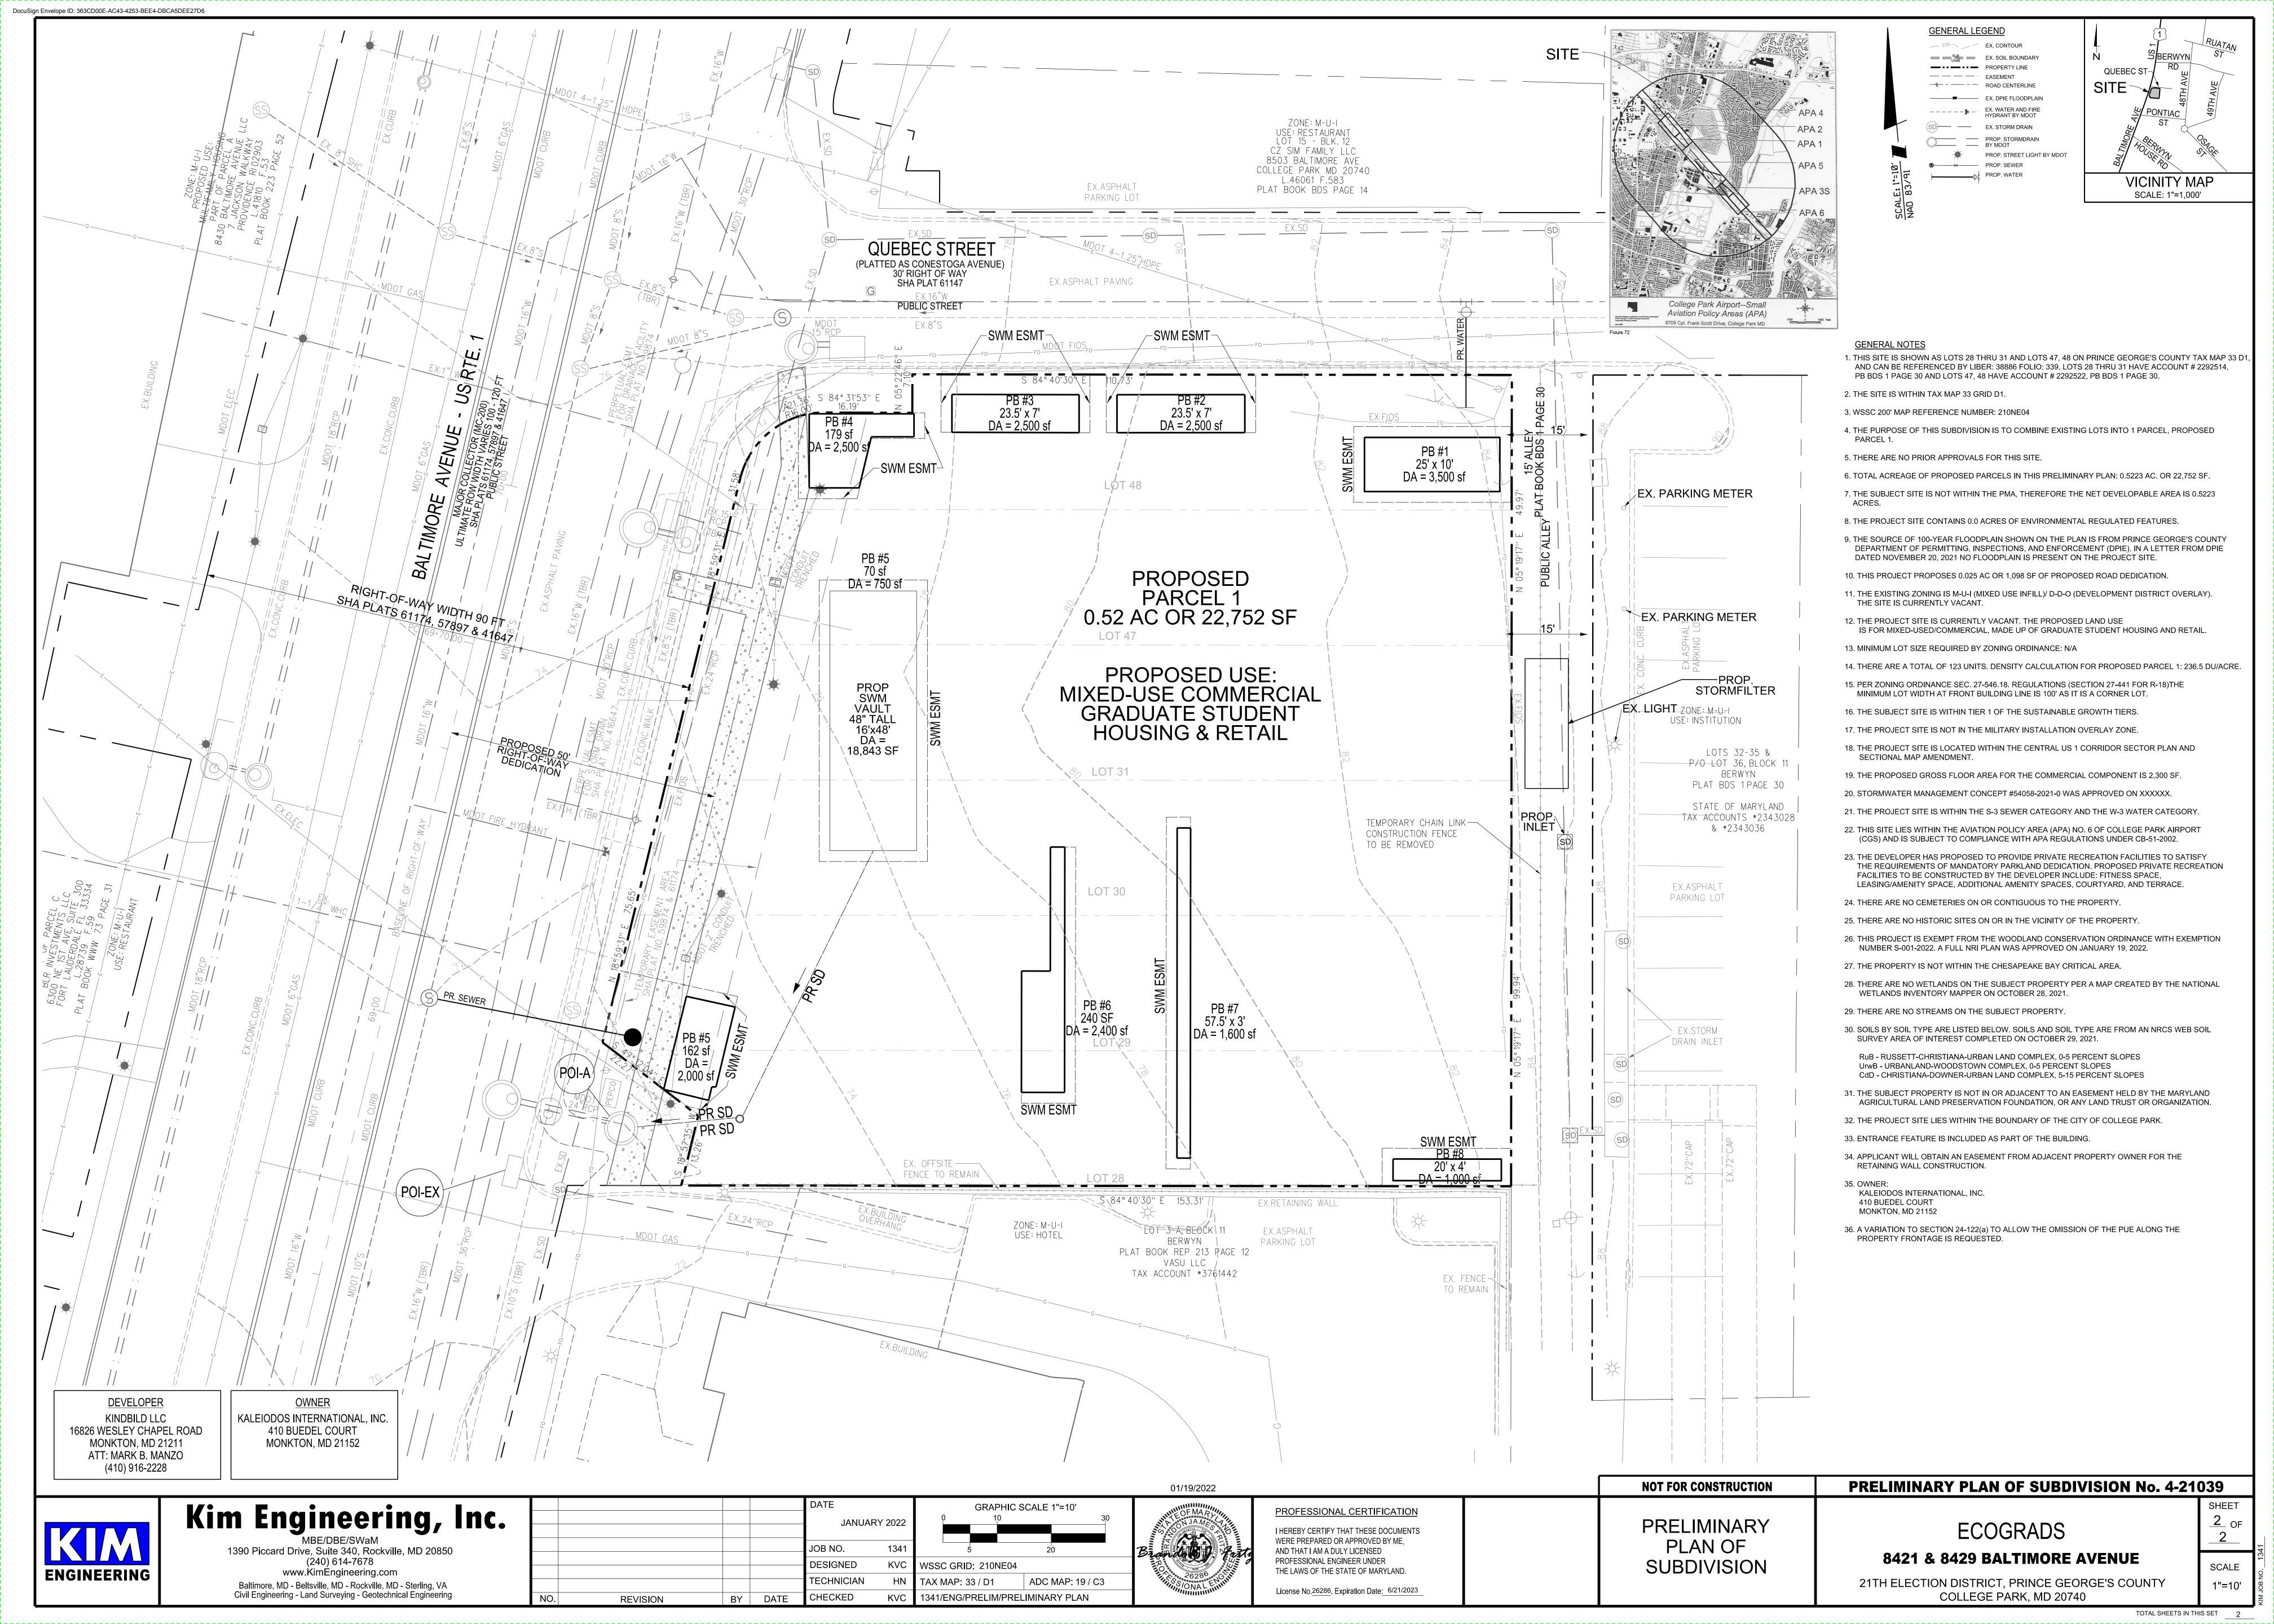

DocuSign Envelope ID: 363CD00E-AC43-4253-BEE4-DBCA5DEE27D6

ECOGRADS

LOTS 28 THRU 31 & LOTS 47, 48

21ST. ELECTION DISTRICT PRINCE GEORGE'S COUNTY, MARYLAND

## PRELIMINARY PLAN

PRELIMINARY PLAN NO. 4-21039

PLAN DRAWINGS INDEX

OVERALL MAP SCALE: 1"=2,000'

**DEVELOPER** KINDBILD LLC 16826 WESLEY CHAPEL ROAD MONKTON, MD 21211 ATT: MARK B. MANZO (410) 916-2228

<u>OWNER</u> KALEIODOS INTERNATIONAL, INC. 410 BUEDEL COURT MONKTON, MD 21152

**PRELIMINARY** PLAN OF SUBDIVISION

**NOT FOR CONSTRUCTION** 

**ECOGRADS** 

**8421 & 8429 BALTIMORE AVENUE** 

PRELIMINARY PLAN OF SUBDIVISION No. 4-21039

21TH ELECTION DISTRICT, PRINCE GEORGE'S COUNTY COLLEGE PARK, MD 20740