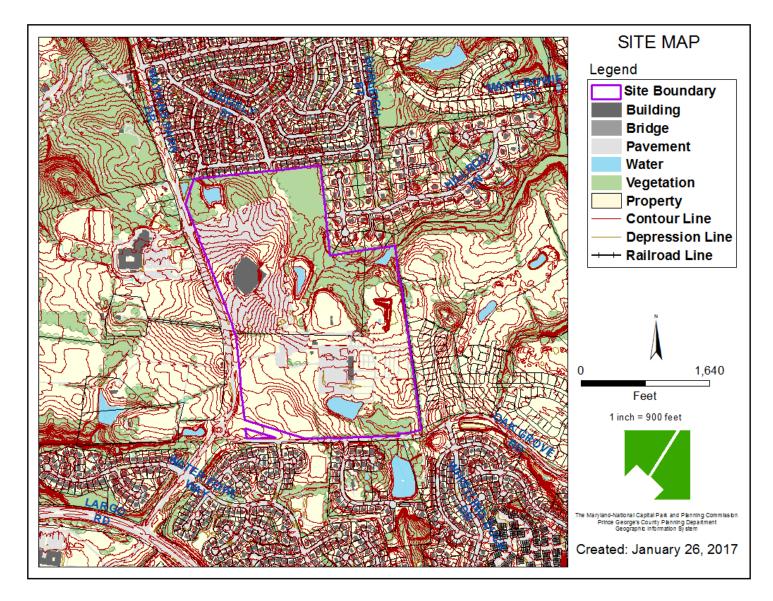

## BIRD'S-EYE VIEW WITH APPROXIMATE SITE BOUNDARY OUTLINED

Case #4-13010

Slide 7 of 18

SITE MAP

Slide 8 of 18