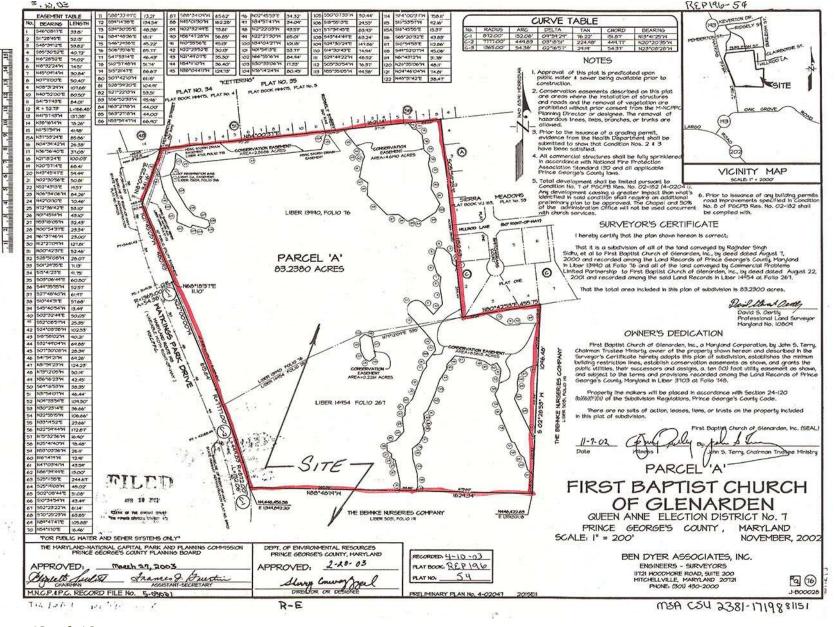

# FIRST BAPTIST CHURCH OF GLENARDEN



THE PRINCE GEORGE'S COUNTY PLANNING DEPARTMENT

# GENERAL LOCATION MAP





## SITE VICINITY





*Slide 3 of 18* 10

## ZONING MAP



## OVERLAY MAP



Slide 5 of 18

#### **AERIAL MAP**





Slide 6 of 18

## BIRD'S-EYE VIEW WITH APPROXIMATE SITE BOUNDARY OUTLINED



Case #4-13010

Slide 7 of 18

SITE MAP





Slide 8 of 18

## MASTER PLAN RIGHT-OF-WAY MAP





Slide 9 of 18

#### ACCESS VARIATION EXHIBIT



Slide 10 of 18

## **CRITICAL INTERSECTIONS**



Slide 11 of 18

10/17/2017

Preliminary Plan Application (Case No. 4-13010)



DRD

## FINAL PLAT PARCEL A



Slide 12 of 18

#### PRELIMINARY PLAN



Slide 13 of 18

## PRELIMINARY PLAN EXHIBIT





Slide 14 of 18

# <section-header>



Slide 15 of 18

10/17/2017

N Stown Settle

法结束:

#### ADDITIONAL SIDEWALK RECOMMENDATIONS EXHIBIT



Slide 16 of 18

#### HISTORIC PRESERVATION COMMISSION EXHIBIT