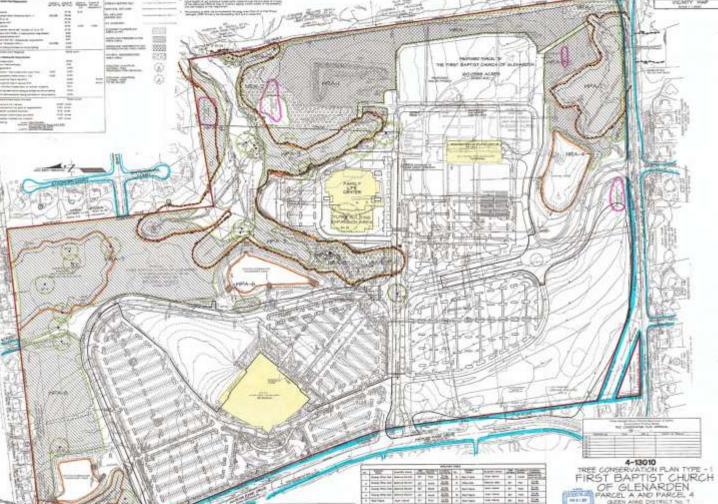

# FIRST BAPTIST CHURCH OF GLENARDEN



THE PRINCE GEORGE'S COUNTY PLANNING DEPARTMENT

# GENERAL LOCATION MAP





## SITE VICINITY





*Slide 3 of 18* 10

## ZONING MAP



## OVERLAY MAP



Slide 5 of 18

#### **AERIAL MAP**





Slide 6 of 18

## BIRD'S-EYE VIEW WITH APPROXIMATE SITE BOUNDARY OUTLINED



Case #4-13010

Slide 7 of 18

SITE MAP





Slide 8 of 18

## MASTER PLAN RIGHT-OF-WAY MAP





Slide 9 of 18

#### ACCESS VARIATION EXHIBIT



Slide 10 of 18

## **CRITICAL INTERSECTIONS**



Slide 11 of 18

10/17/2017

Preliminary Plan Application (Case No. 4-13010)



DRD

## FINAL PLAT PARCEL A



Slide 12 of 18

#### PRELIMINARY PLAN



Slide 13 of 18

## PRELIMINARY PLAN EXHIBIT





Slide 14 of 18

# <section-header>



Slide 15 of 18

10/17/2017

N Stown Settle

法结束:

#### ADDITIONAL SIDEWALK RECOMMENDATIONS EXHIBIT



Slide 16 of 18

#### HISTORIC PRESERVATION COMMISSION EXHIBIT