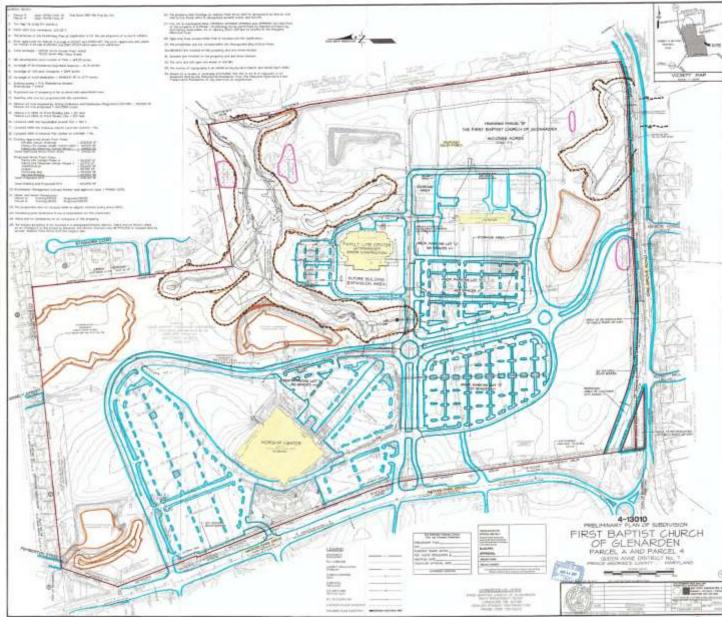

# FIRST BAPTIST CHURCH OF GLENARDEN



THE PRINCE GEORGE'S COUNTY PLANNING DEPARTMENT

# GENERAL LOCATION MAP





## SITE VICINITY





*Slide 3 of 18* 10

## ZONING MAP



## OVERLAY MAP



Slide 5 of 18

#### **AERIAL MAP**





Slide 6 of 18

## BIRD'S-EYE VIEW WITH APPROXIMATE SITE BOUNDARY OUTLINED



Case #4-13010

Slide 7 of 18

SITE MAP





Slide 8 of 18

## MASTER PLAN RIGHT-OF-WAY MAP





Slide 9 of 18

#### ACCESS VARIATION EXHIBIT



Slide 10 of 18

## **CRITICAL INTERSECTIONS**



Slide 11 of 18

10/17/2017

Preliminary Plan Application (Case No. 4-13010)



DRD

## FINAL PLAT PARCEL A



Slide 12 of 18

#### PRELIMINARY PLAN



Slide 13 of 18

## PRELIMINARY PLAN EXHIBIT





Slide 14 of 18

# <section-header>



Slide 15 of 18

10/17/2017

N Stown Settle

法结束:

#### ADDITIONAL SIDEWALK RECOMMENDATIONS EXHIBIT



Slide 16 of 18

#### HISTORIC PRESERVATION COMMISSION EXHIBIT