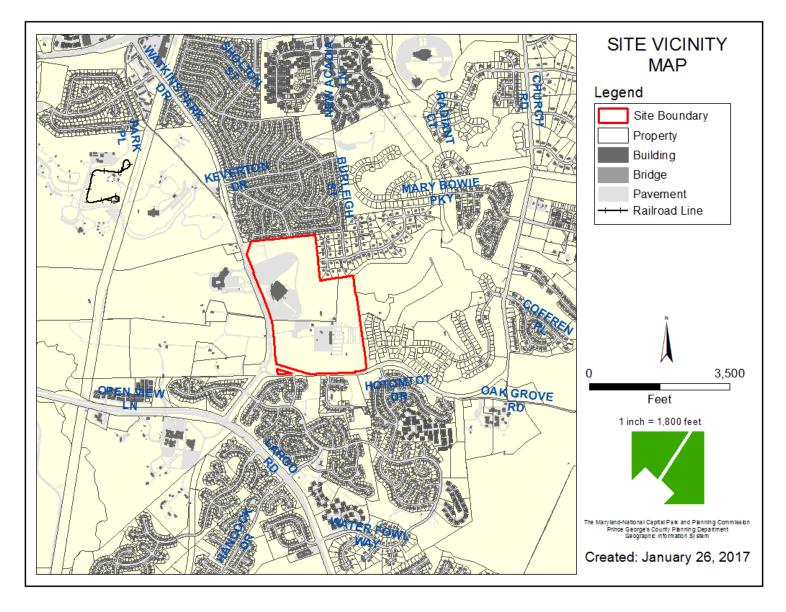

# FIRST BAPTIST CHURCH OF GLENARDEN



THE PRINCE GEORGE'S COUNTY PLANNING DEPARTMENT

# GENERAL LOCATION MAP





## SITE VICINITY





*Slide 3 of 18* 10

## ZONING MAP



## OVERLAY MAP



Slide 5 of 18

#### **AERIAL MAP**





Slide 6 of 18

## BIRD'S-EYE VIEW WITH APPROXIMATE SITE BOUNDARY OUTLINED



Case #4-13010

Slide 7 of 18

SITE MAP





Slide 8 of 18

## MASTER PLAN RIGHT-OF-WAY MAP





Slide 9 of 18

#### ACCESS VARIATION EXHIBIT



Slide 10 of 18

## **CRITICAL INTERSECTIONS**



Slide 11 of 18

10/17/2017

Preliminary Plan Application (Case No. 4-13010)



DRD

## FINAL PLAT PARCEL A



Slide 12 of 18

#### PRELIMINARY PLAN



Slide 13 of 18

## PRELIMINARY PLAN EXHIBIT





Slide 14 of 18

# <section-header>



Slide 15 of 18

10/17/2017

N Stown Settle

法结束:

#### ADDITIONAL SIDEWALK RECOMMENDATIONS EXHIBIT



Slide 16 of 18

#### HISTORIC PRESERVATION COMMISSION EXHIBIT