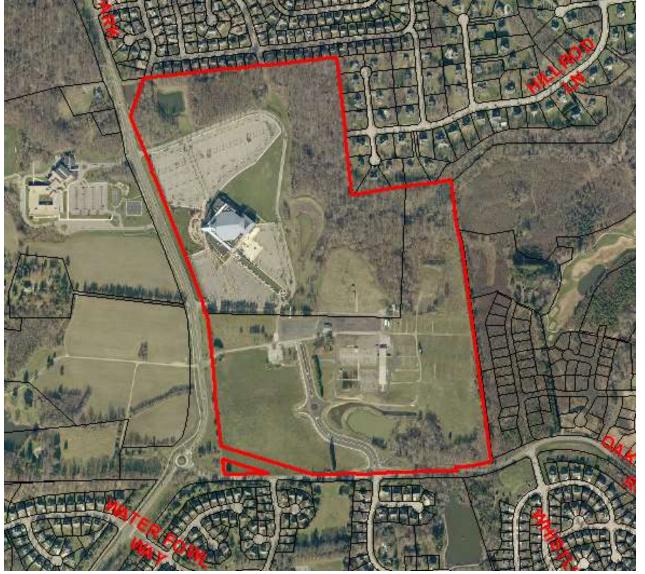

## BIRD'S-EYE VIEW WITH APPROXIMATE SITE BOUNDARY OUTLINED

Case #4-13010

Slide 7 of 18

SITE MAP

Slide 8 of 18