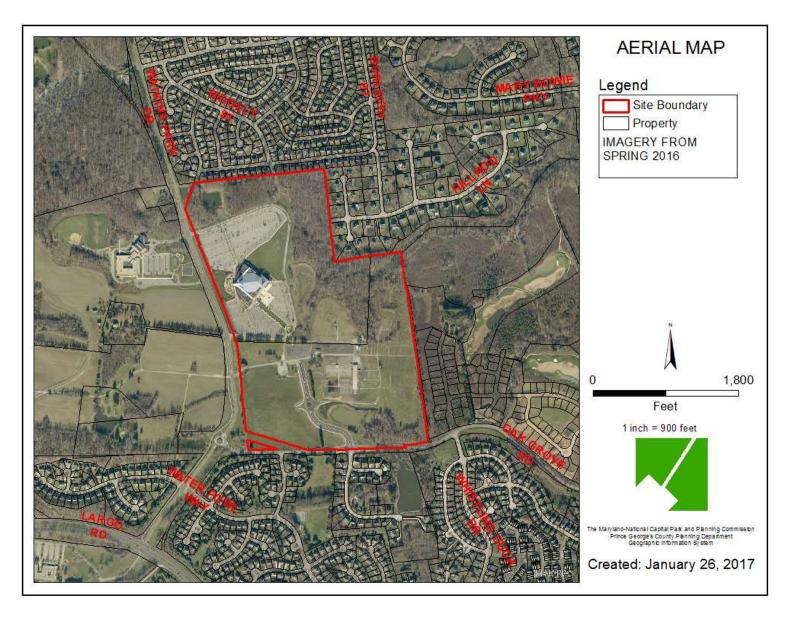

# FIRST BAPTIST CHURCH OF GLENARDEN



THE PRINCE GEORGE'S COUNTY PLANNING DEPARTMENT

# GENERAL LOCATION MAP





## SITE VICINITY





*Slide 3 of 18* 10

## ZONING MAP



## OVERLAY MAP



Slide 5 of 18

#### **AERIAL MAP**





Slide 6 of 18

## BIRD'S-EYE VIEW WITH APPROXIMATE SITE BOUNDARY OUTLINED



Case #4-13010

Slide 7 of 18

SITE MAP





Slide 8 of 18

## MASTER PLAN RIGHT-OF-WAY MAP





Slide 9 of 18

#### ACCESS VARIATION EXHIBIT



Slide 10 of 18

## **CRITICAL INTERSECTIONS**



Slide 11 of 18

10/17/2017

Preliminary Plan Application (Case No. 4-13010)



DRD

## FINAL PLAT PARCEL A



Slide 12 of 18

#### PRELIMINARY PLAN



Slide 13 of 18

## PRELIMINARY PLAN EXHIBIT





Slide 14 of 18

# <section-header>



Slide 15 of 18

10/17/2017

N Stown Settle

法结束:

#### ADDITIONAL SIDEWALK RECOMMENDATIONS EXHIBIT



Slide 16 of 18

#### HISTORIC PRESERVATION COMMISSION EXHIBIT