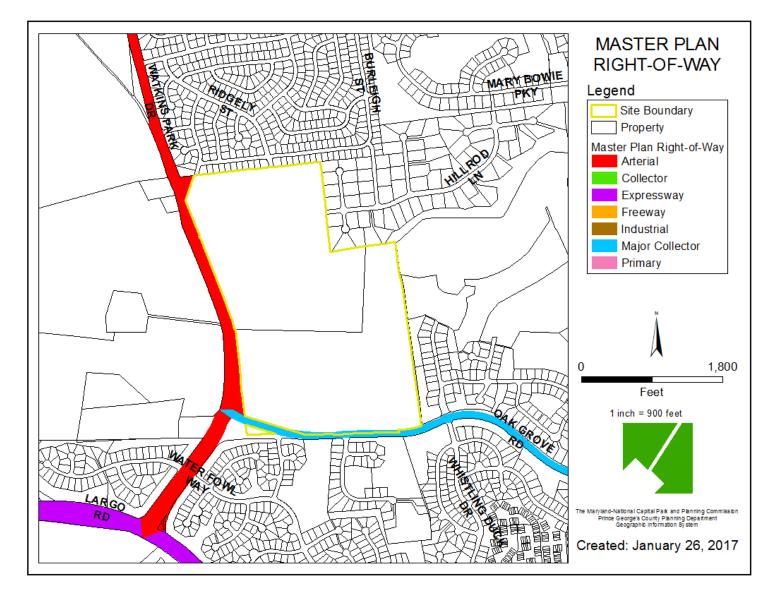

# FIRST BAPTIST CHURCH OF GLENARDEN



THE PRINCE GEORGE'S COUNTY PLANNING DEPARTMENT

# GENERAL LOCATION MAP





## SITE VICINITY





*Slide 3 of 18* 10

## ZONING MAP



## OVERLAY MAP



Slide 5 of 18

#### **AERIAL MAP**





Slide 6 of 18

## BIRD'S-EYE VIEW WITH APPROXIMATE SITE BOUNDARY OUTLINED



Case #4-13010

Slide 7 of 18

SITE MAP





Slide 8 of 18

## MASTER PLAN RIGHT-OF-WAY MAP





Slide 9 of 18

#### ACCESS VARIATION EXHIBIT



Slide 10 of 18

## **CRITICAL INTERSECTIONS**



Slide 11 of 18

10/17/2017

Preliminary Plan Application (Case No. 4-13010)



DRD

## FINAL PLAT PARCEL A



Slide 12 of 18

#### PRELIMINARY PLAN



Slide 13 of 18

## PRELIMINARY PLAN EXHIBIT





Slide 14 of 18

# <section-header>



Slide 15 of 18

10/17/2017

N Stown Settle

法结束:

#### ADDITIONAL SIDEWALK RECOMMENDATIONS EXHIBIT



Slide 16 of 18

#### HISTORIC PRESERVATION COMMISSION EXHIBIT