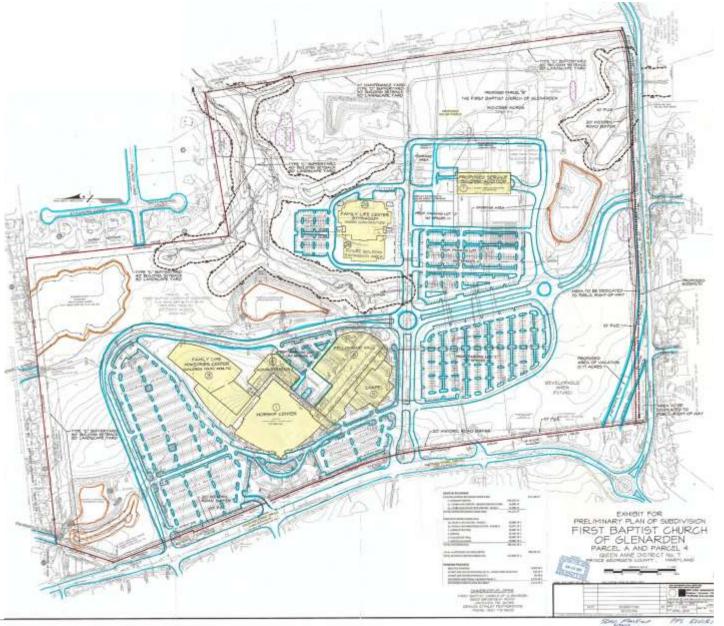

# FIRST BAPTIST CHURCH OF GLENARDEN



THE PRINCE GEORGE'S COUNTY PLANNING DEPARTMENT

# GENERAL LOCATION MAP





## SITE VICINITY





*Slide 3 of 18* 10

## ZONING MAP



## OVERLAY MAP



Slide 5 of 18

#### **AERIAL MAP**





Slide 6 of 18

## BIRD'S-EYE VIEW WITH APPROXIMATE SITE BOUNDARY OUTLINED



Case #4-13010

Slide 7 of 18

SITE MAP





Slide 8 of 18

## MASTER PLAN RIGHT-OF-WAY MAP





Slide 9 of 18

#### ACCESS VARIATION EXHIBIT



Slide 10 of 18

## **CRITICAL INTERSECTIONS**



Slide 11 of 18

10/17/2017

Preliminary Plan Application (Case No. 4-13010)



DRD

## FINAL PLAT PARCEL A



Slide 12 of 18

#### PRELIMINARY PLAN



Slide 13 of 18

## PRELIMINARY PLAN EXHIBIT





Slide 14 of 18

# <section-header>



Slide 15 of 18

10/17/2017

N Stown Settle

法结束:

#### ADDITIONAL SIDEWALK RECOMMENDATIONS EXHIBIT



Slide 16 of 18

#### HISTORIC PRESERVATION COMMISSION EXHIBIT