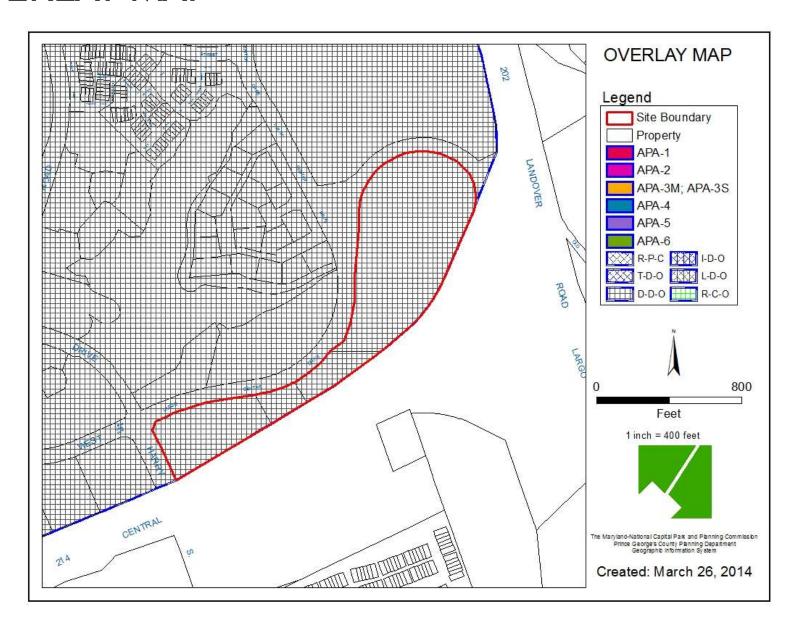

ITEM: 9 - 11

CASE: 4-13028

### CRESCENTS AT LARGO TOWN CENTER

# WAIVER, REQUEST FOR RECONSIDERATION AND RECONSIDERATION HEARING



### **GENERAL LOCATION MAP**





### SITE VICINITY





### **AERIAL MAP**





### **ZONING MAP**





### ADOPTED LARGO TOWN CENTER





### **OVERLAY MAP**





MASTER PLAN ROW (MD 214 (E-1) MD 202 (E-6))





### 150-FOOT/300-FOOT LOT DEPTH







# APPLICANT EXHIBIT 1 9/11/14





### **APPLICANT EXHIBIT 2-15-2015**

#### THE CRESCENTS AT LARGO TOWN CENTER







### SITE MAP





# UNMITIGATED GROUND LEVEL NOISE





## FUTURE UPPER LEVEL NOISE IMPACT





## PARCEL 1 AND 2 MULTIFAMILY





PARCELS 3, 4 AND POD 1 (33-TH LOTS)





## POD 2-55 TOWNHOUSE LOTS & PMA





## TREE CONSERVATION PLAN





### MITIGATED GROUND LEVEL NOISE





## APPLICANT UTILITY EXHIBIT





### ADOPTED LARGO TOWN CENTER DDO OPEN SPACE