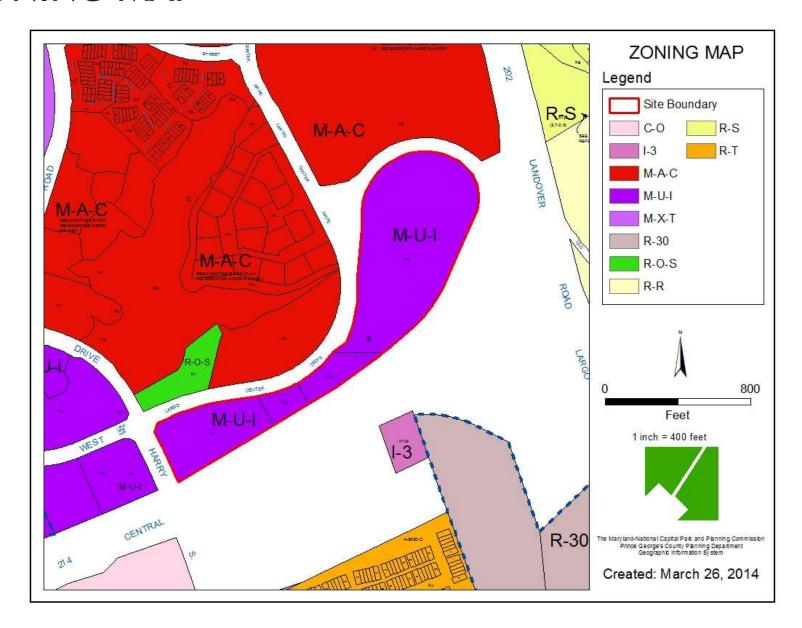

ITEM: 9 - 11

CASE: 4-13028

### CRESCENTS AT LARGO TOWN CENTER

# WAIVER, REQUEST FOR RECONSIDERATION AND RECONSIDERATION HEARING



### **GENERAL LOCATION MAP**





### SITE VICINITY





### **AERIAL MAP**





### **ZONING MAP**





### ADOPTED LARGO TOWN CENTER





### **OVERLAY MAP**





MASTER PLAN ROW (MD 214 (E-1) MD 202 (E-6))





### 150-FOOT/300-FOOT LOT DEPTH







# APPLICANT EXHIBIT 1 9/11/14





### **APPLICANT EXHIBIT 2-15-2015**

#### THE CRESCENTS AT LARGO TOWN CENTER







### SITE MAP





# UNMITIGATED GROUND LEVEL NOISE





## FUTURE UPPER LEVEL NOISE IMPACT





## PARCEL 1 AND 2 MULTIFAMILY





PARCELS 3, 4 AND POD 1 (33-TH LOTS)





## POD 2-55 TOWNHOUSE LOTS & PMA





## TREE CONSERVATION PLAN





### MITIGATED GROUND LEVEL NOISE





## APPLICANT UTILITY EXHIBIT





### ADOPTED LARGO TOWN CENTER DDO OPEN SPACE