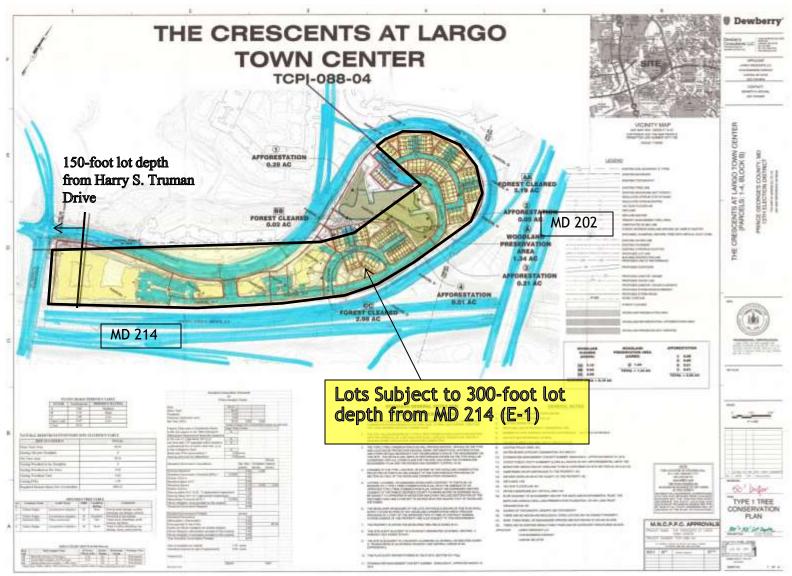

### 150-FOOT/300-FOOT LOT DEPTH

#### THE CRESCENTS AT LARGO TOWN CENTER

## TREE CONSERVATION PLAN