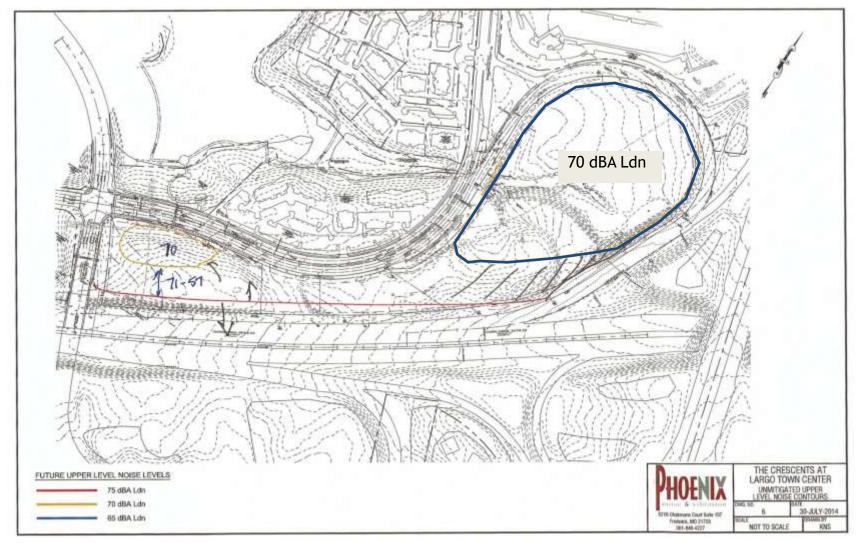

ITEM: 9 - 11

CASE: 4-13028

### CRESCENTS AT LARGO TOWN CENTER

# WAIVER, REQUEST FOR RECONSIDERATION AND RECONSIDERATION HEARING



### **GENERAL LOCATION MAP**





### SITE VICINITY





### **AERIAL MAP**





### **ZONING MAP**





### ADOPTED LARGO TOWN CENTER





### **OVERLAY MAP**





MASTER PLAN ROW (MD 214 (E-1) MD 202 (E-6))





### 150-FOOT/300-FOOT LOT DEPTH







# APPLICANT EXHIBIT 1 9/11/14





### **APPLICANT EXHIBIT 2-15-2015**

#### THE CRESCENTS AT LARGO TOWN CENTER







### SITE MAP





# UNMITIGATED GROUND LEVEL NOISE





## FUTURE UPPER LEVEL NOISE IMPACT





## PARCEL 1 AND 2 MULTIFAMILY





PARCELS 3, 4 AND POD 1 (33-TH LOTS)





## POD 2-55 TOWNHOUSE LOTS & PMA





## TREE CONSERVATION PLAN





### MITIGATED GROUND LEVEL NOISE





## APPLICANT UTILITY EXHIBIT





### ADOPTED LARGO TOWN CENTER DDO OPEN SPACE