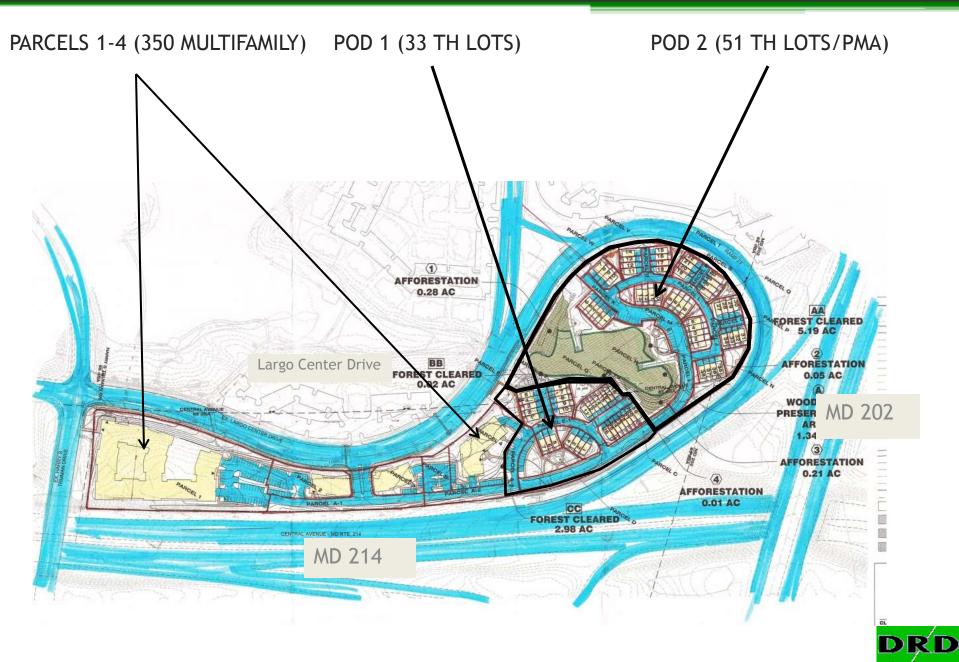

## PARCEL 1 AND 2 MULTIFAMILY

PARCELS 3, 4 AND POD 1 (33-TH LOTS)

## POD 2-55 TOWNHOUSE LOTS & PMA