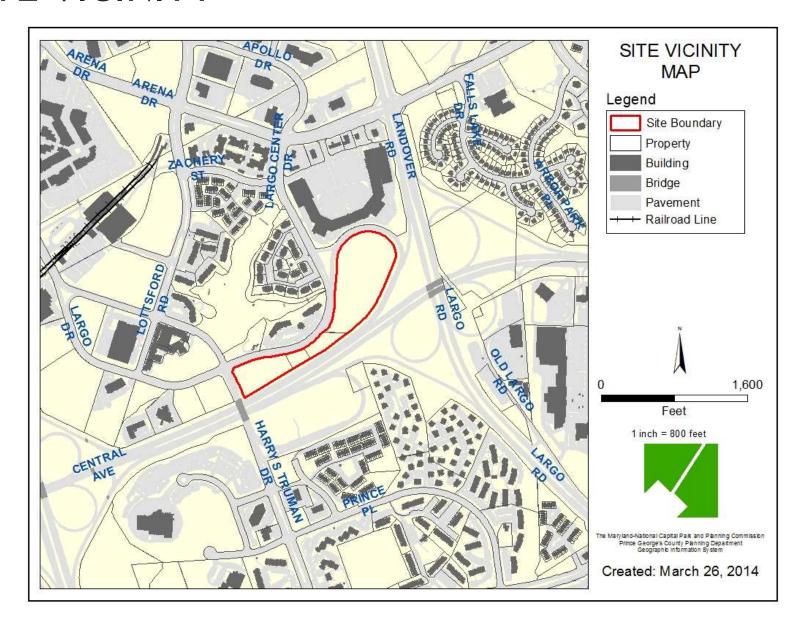

ITEM: 9 - 11

CASE: 4-13028

### CRESCENTS AT LARGO TOWN CENTER

# WAIVER, REQUEST FOR RECONSIDERATION AND RECONSIDERATION HEARING



### **GENERAL LOCATION MAP**





### SITE VICINITY





### **AERIAL MAP**





### **ZONING MAP**





### ADOPTED LARGO TOWN CENTER





### **OVERLAY MAP**





MASTER PLAN ROW (MD 214 (E-1) MD 202 (E-6))





### 150-FOOT/300-FOOT LOT DEPTH







# APPLICANT EXHIBIT 1 9/11/14





### **APPLICANT EXHIBIT 2-15-2015**

#### THE CRESCENTS AT LARGO TOWN CENTER







### SITE MAP





# UNMITIGATED GROUND LEVEL NOISE





## FUTURE UPPER LEVEL NOISE IMPACT





## PARCEL 1 AND 2 MULTIFAMILY





PARCELS 3, 4 AND POD 1 (33-TH LOTS)





## POD 2-55 TOWNHOUSE LOTS & PMA





## TREE CONSERVATION PLAN





### MITIGATED GROUND LEVEL NOISE





## APPLICANT UTILITY EXHIBIT





### ADOPTED LARGO TOWN CENTER DDO OPEN SPACE