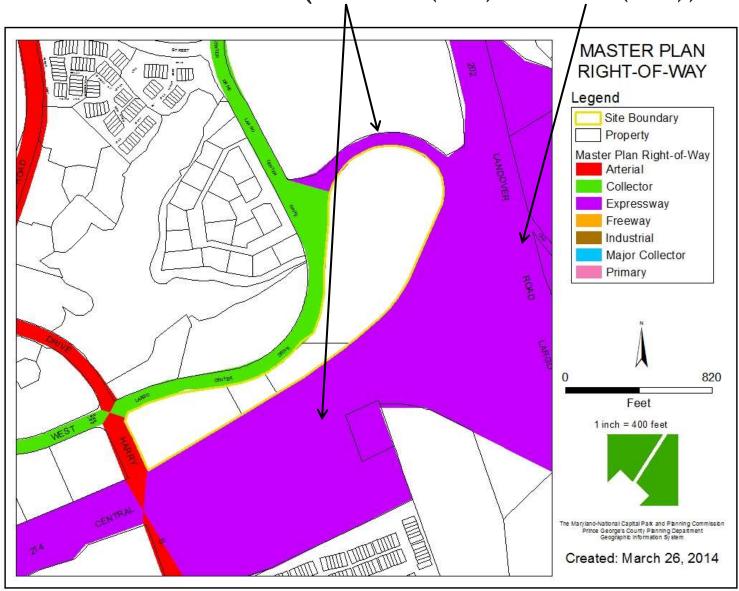

### **OVERLAY MAP**

MASTER PLAN ROW (MD 214 (E-1) MD 202 (E-6))

### 150-FOOT/300-FOOT LOT DEPTH