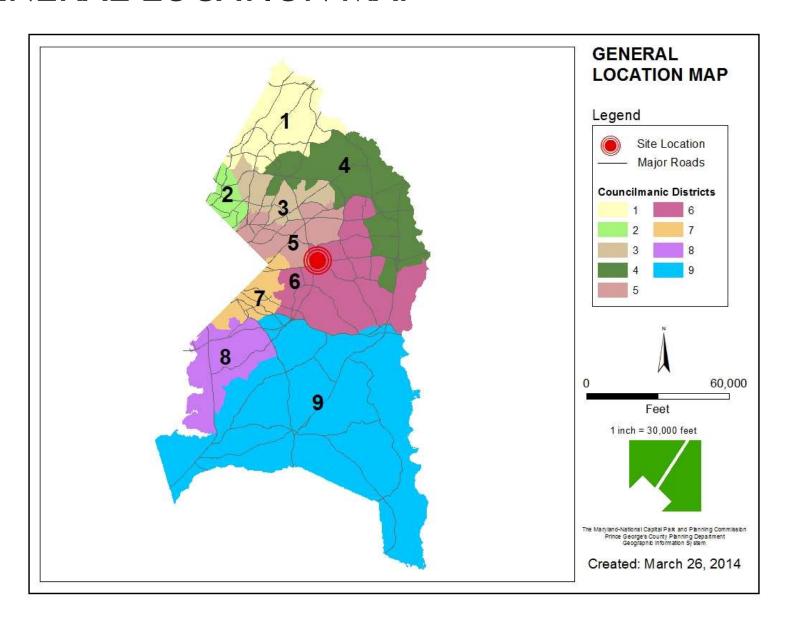

ITEM: 9 - 11

CASE: 4-13028

### CRESCENTS AT LARGO TOWN CENTER

# WAIVER, REQUEST FOR RECONSIDERATION AND RECONSIDERATION HEARING



### **GENERAL LOCATION MAP**





### SITE VICINITY





### **AERIAL MAP**





### **ZONING MAP**





### ADOPTED LARGO TOWN CENTER





### **OVERLAY MAP**





MASTER PLAN ROW (MD 214 (E-1) MD 202 (E-6))





### 150-FOOT/300-FOOT LOT DEPTH







# APPLICANT EXHIBIT 1 9/11/14





### **APPLICANT EXHIBIT 2-15-2015**

#### THE CRESCENTS AT LARGO TOWN CENTER







### SITE MAP





# UNMITIGATED GROUND LEVEL NOISE





## FUTURE UPPER LEVEL NOISE IMPACT





## PARCEL 1 AND 2 MULTIFAMILY





PARCELS 3, 4 AND POD 1 (33-TH LOTS)





## POD 2-55 TOWNHOUSE LOTS & PMA





## TREE CONSERVATION PLAN





### MITIGATED GROUND LEVEL NOISE





## APPLICANT UTILITY EXHIBIT





### ADOPTED LARGO TOWN CENTER DDO OPEN SPACE