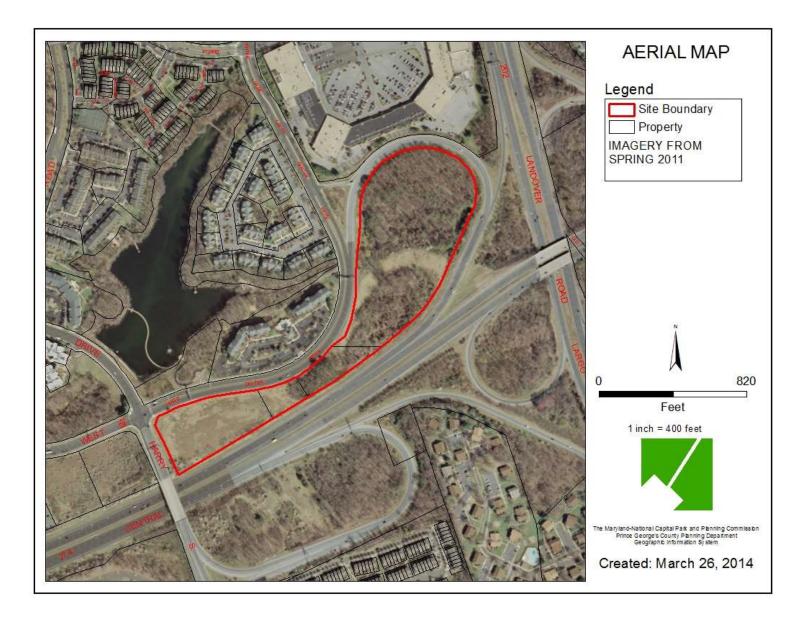

ITEM: 9 - 11

CASE: 4-13028

### CRESCENTS AT LARGO TOWN CENTER

# WAIVER, REQUEST FOR RECONSIDERATION AND RECONSIDERATION HEARING



### **GENERAL LOCATION MAP**





### SITE VICINITY





### **AERIAL MAP**





### **ZONING MAP**





### ADOPTED LARGO TOWN CENTER





### **OVERLAY MAP**





MASTER PLAN ROW (MD 214 (E-1) MD 202 (E-6))





### 150-FOOT/300-FOOT LOT DEPTH







# APPLICANT EXHIBIT 1 9/11/14





### **APPLICANT EXHIBIT 2-15-2015**

#### THE CRESCENTS AT LARGO TOWN CENTER







### SITE MAP





# UNMITIGATED GROUND LEVEL NOISE





## FUTURE UPPER LEVEL NOISE IMPACT





## PARCEL 1 AND 2 MULTIFAMILY





PARCELS 3, 4 AND POD 1 (33-TH LOTS)





## POD 2-55 TOWNHOUSE LOTS & PMA





## TREE CONSERVATION PLAN





### MITIGATED GROUND LEVEL NOISE





## APPLICANT UTILITY EXHIBIT





### ADOPTED LARGO TOWN CENTER DDO OPEN SPACE