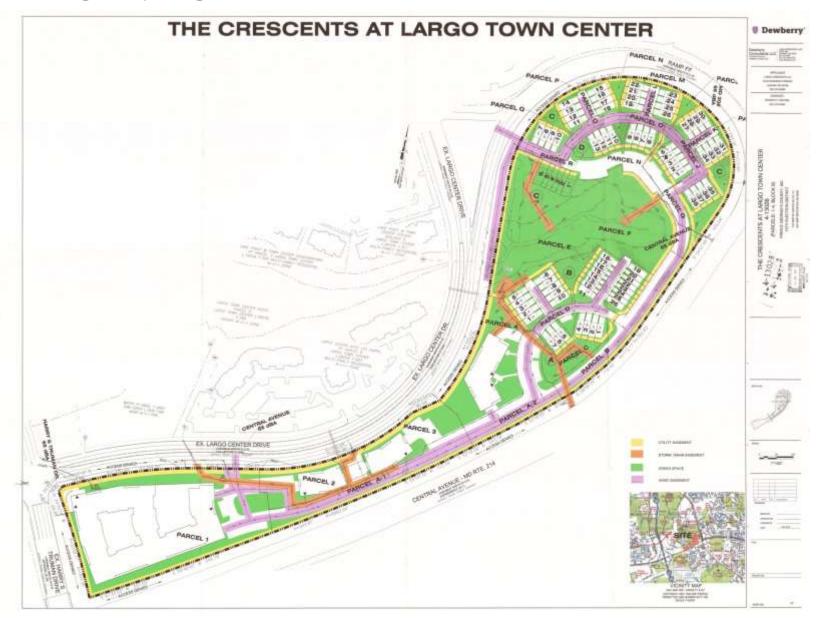

ASE: 4-13028

### CRESCENTS AT LARGO TOWN CENTER

# WAIVER, REQUEST FOR RECONSIDERATION AND RECONSIDERATION HEARING



### **GENERAL LOCATION MAP**





### SITE VICINITY





### **AERIAL MAP**





### **ZONING MAP**





### ADOPTED LARGO TOWN CENTER





### **OVERLAY MAP**





MASTER PLAN ROW (MD 214 (E-1) MD 202 (E-6))





### 150-FOOT/300-FOOT LOT DEPTH







# APPLICANT EXHIBIT 1 9/11/14





### **APPLICANT EXHIBIT 2-15-2015**

#### THE CRESCENTS AT LARGO TOWN CENTER







### SITE MAP





# UNMITIGATED GROUND LEVEL NOISE





## FUTURE UPPER LEVEL NOISE IMPACT





## PARCEL 1 AND 2 MULTIFAMILY





PARCELS 3, 4 AND POD 1 (33-TH LOTS)





## POD 2-55 TOWNHOUSE LOTS & PMA





## TREE CONSERVATION PLAN





### MITIGATED GROUND LEVEL NOISE





## APPLICANT UTILITY EXHIBIT





### ADOPTED LARGO TOWN CENTER DDO OPEN SPACE