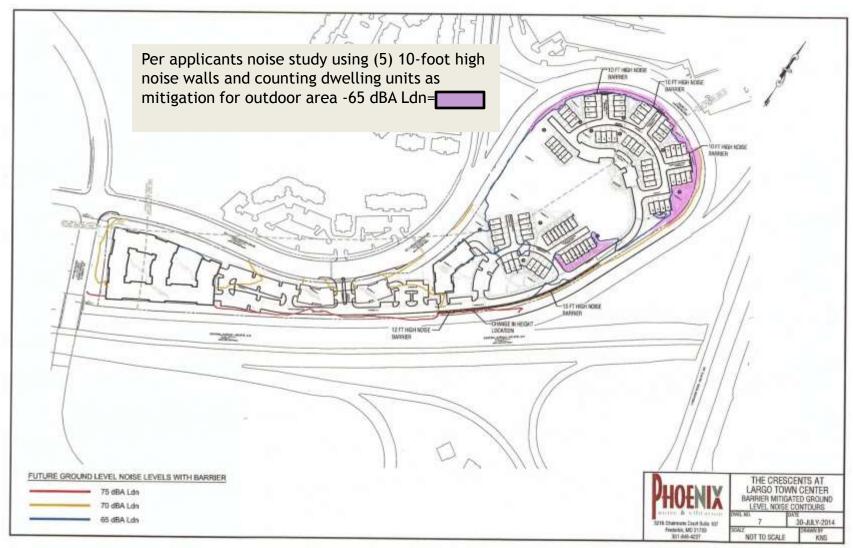

ITEM: 9 - 11

CASE: 4-13028

### CRESCENTS AT LARGO TOWN CENTER

# WAIVER, REQUEST FOR RECONSIDERATION AND RECONSIDERATION HEARING



### **GENERAL LOCATION MAP**





### SITE VICINITY





### **AERIAL MAP**





### **ZONING MAP**





### ADOPTED LARGO TOWN CENTER





### **OVERLAY MAP**





MASTER PLAN ROW (MD 214 (E-1) MD 202 (E-6))





### 150-FOOT/300-FOOT LOT DEPTH







# APPLICANT EXHIBIT 1 9/11/14





### **APPLICANT EXHIBIT 2-15-2015**

#### THE CRESCENTS AT LARGO TOWN CENTER







### SITE MAP





# UNMITIGATED GROUND LEVEL NOISE





## FUTURE UPPER LEVEL NOISE IMPACT





## PARCEL 1 AND 2 MULTIFAMILY





PARCELS 3, 4 AND POD 1 (33-TH LOTS)





## POD 2-55 TOWNHOUSE LOTS & PMA





## TREE CONSERVATION PLAN





### MITIGATED GROUND LEVEL NOISE





## APPLICANT UTILITY EXHIBIT





### ADOPTED LARGO TOWN CENTER DDO OPEN SPACE