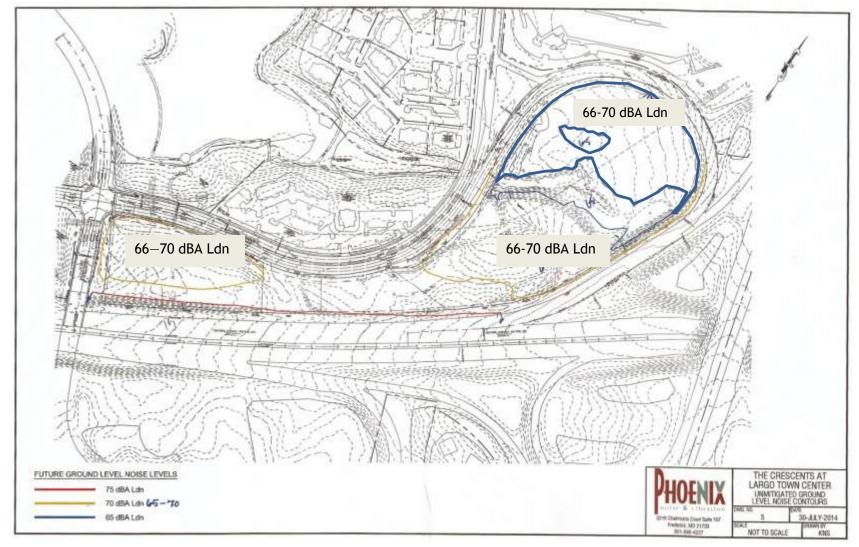

ITEM: 9 - 11

CASE: 4-13028

### CRESCENTS AT LARGO TOWN CENTER

# WAIVER, REQUEST FOR RECONSIDERATION AND RECONSIDERATION HEARING



### **GENERAL LOCATION MAP**





### SITE VICINITY





### **AERIAL MAP**





### **ZONING MAP**





### ADOPTED LARGO TOWN CENTER





### **OVERLAY MAP**





MASTER PLAN ROW (MD 214 (E-1) MD 202 (E-6))





### 150-FOOT/300-FOOT LOT DEPTH







# APPLICANT EXHIBIT 1 9/11/14





### **APPLICANT EXHIBIT 2-15-2015**

#### THE CRESCENTS AT LARGO TOWN CENTER







### SITE MAP





# UNMITIGATED GROUND LEVEL NOISE





## FUTURE UPPER LEVEL NOISE IMPACT





## PARCEL 1 AND 2 MULTIFAMILY





PARCELS 3, 4 AND POD 1 (33-TH LOTS)





## POD 2-55 TOWNHOUSE LOTS & PMA





## TREE CONSERVATION PLAN





### MITIGATED GROUND LEVEL NOISE





## APPLICANT UTILITY EXHIBIT





### ADOPTED LARGO TOWN CENTER DDO OPEN SPACE