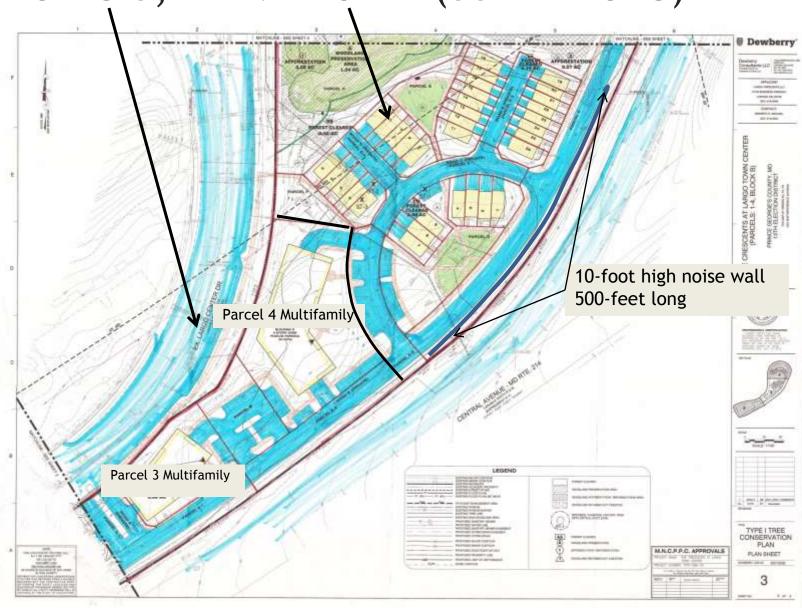

## PARCEL 1 AND 2 MULTIFAMILY

PARCELS 3, 4 AND POD 1 (33-TH LOTS)

## TREE CONSERVATION PLAN