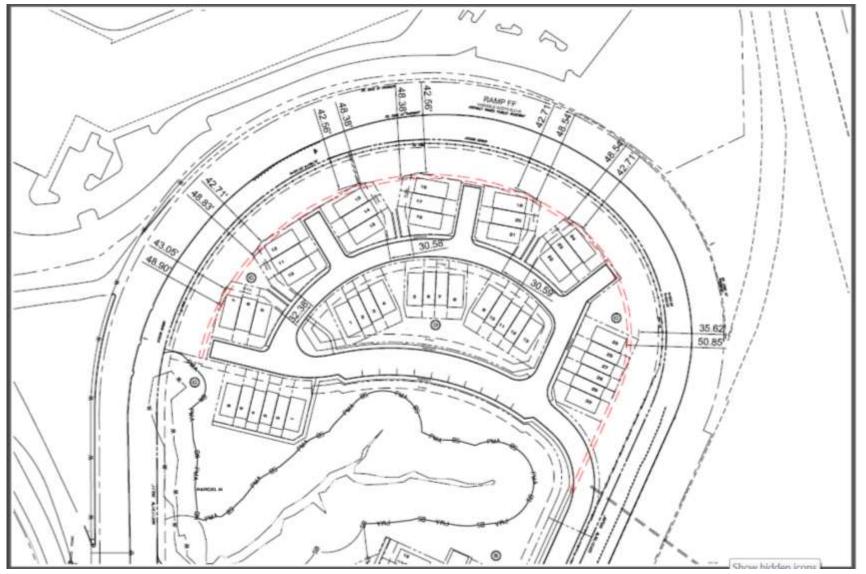

ITEM: 9 - 11

CASE: 4-13028

### CRESCENTS AT LARGO TOWN CENTER

# WAIVER, REQUEST FOR RECONSIDERATION AND RECONSIDERATION HEARING



### **GENERAL LOCATION MAP**





### SITE VICINITY





### **AERIAL MAP**





### **ZONING MAP**





### ADOPTED LARGO TOWN CENTER





### **OVERLAY MAP**





MASTER PLAN ROW (MD 214 (E-1) MD 202 (E-6))





### 150-FOOT/300-FOOT LOT DEPTH







# APPLICANT EXHIBIT 1 9/11/14





### **APPLICANT EXHIBIT 2-15-2015**

#### THE CRESCENTS AT LARGO TOWN CENTER







### SITE MAP





# UNMITIGATED GROUND LEVEL NOISE





## FUTURE UPPER LEVEL NOISE IMPACT





## PARCEL 1 AND 2 MULTIFAMILY





PARCELS 3, 4 AND POD 1 (33-TH LOTS)





## POD 2-55 TOWNHOUSE LOTS & PMA





## TREE CONSERVATION PLAN





### MITIGATED GROUND LEVEL NOISE





## APPLICANT UTILITY EXHIBIT





### ADOPTED LARGO TOWN CENTER DDO OPEN SPACE