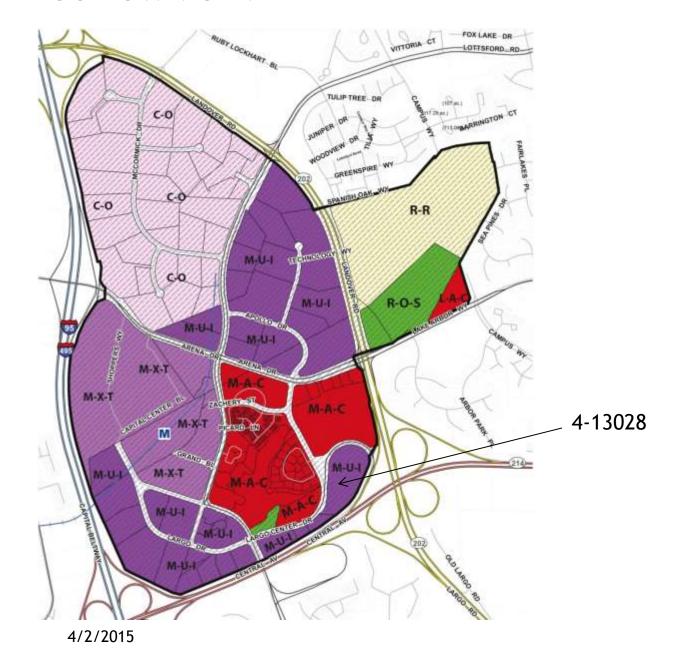

ITEM: 9 - 11

CASE: 4-13028

### CRESCENTS AT LARGO TOWN CENTER

# WAIVER, REQUEST FOR RECONSIDERATION AND RECONSIDERATION HEARING



### **GENERAL LOCATION MAP**





### SITE VICINITY





### **AERIAL MAP**





### **ZONING MAP**





### ADOPTED LARGO TOWN CENTER





### **OVERLAY MAP**





MASTER PLAN ROW (MD 214 (E-1) MD 202 (E-6))





### 150-FOOT/300-FOOT LOT DEPTH







# APPLICANT EXHIBIT 1 9/11/14





### **APPLICANT EXHIBIT 2-15-2015**

#### THE CRESCENTS AT LARGO TOWN CENTER







### SITE MAP





# UNMITIGATED GROUND LEVEL NOISE





## FUTURE UPPER LEVEL NOISE IMPACT





## PARCEL 1 AND 2 MULTIFAMILY





PARCELS 3, 4 AND POD 1 (33-TH LOTS)





## POD 2-55 TOWNHOUSE LOTS & PMA





## TREE CONSERVATION PLAN





### MITIGATED GROUND LEVEL NOISE





## APPLICANT UTILITY EXHIBIT





### ADOPTED LARGO TOWN CENTER DDO OPEN SPACE