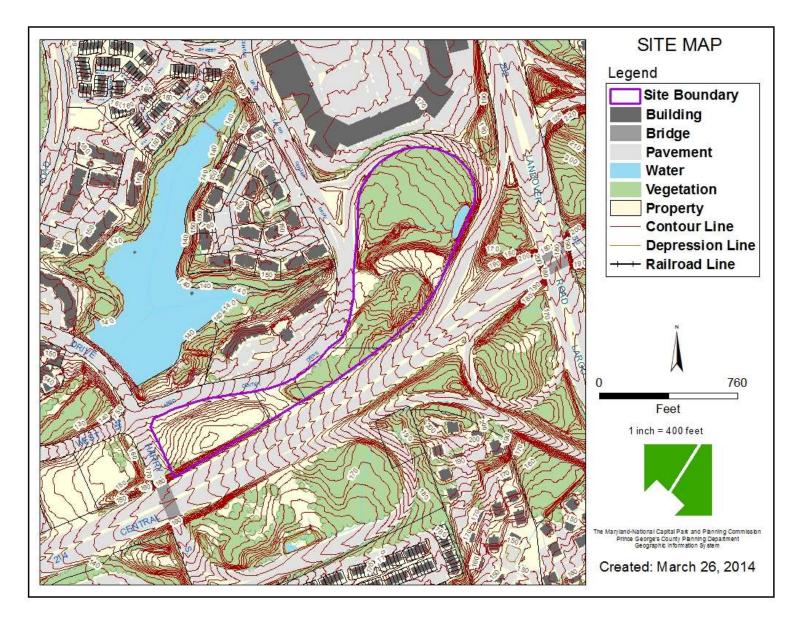

ITEM: 9 - 11

CASE: 4-13028

### CRESCENTS AT LARGO TOWN CENTER

# WAIVER, REQUEST FOR RECONSIDERATION AND RECONSIDERATION HEARING



### **GENERAL LOCATION MAP**





### SITE VICINITY





### **AERIAL MAP**





### **ZONING MAP**





### ADOPTED LARGO TOWN CENTER





### **OVERLAY MAP**





MASTER PLAN ROW (MD 214 (E-1) MD 202 (E-6))





### 150-FOOT/300-FOOT LOT DEPTH







# APPLICANT EXHIBIT 1 9/11/14





### **APPLICANT EXHIBIT 2-15-2015**

#### THE CRESCENTS AT LARGO TOWN CENTER







### SITE MAP





# UNMITIGATED GROUND LEVEL NOISE





## FUTURE UPPER LEVEL NOISE IMPACT





## PARCEL 1 AND 2 MULTIFAMILY





PARCELS 3, 4 AND POD 1 (33-TH LOTS)





## POD 2-55 TOWNHOUSE LOTS & PMA





## TREE CONSERVATION PLAN





### MITIGATED GROUND LEVEL NOISE





## APPLICANT UTILITY EXHIBIT





### ADOPTED LARGO TOWN CENTER DDO OPEN SPACE