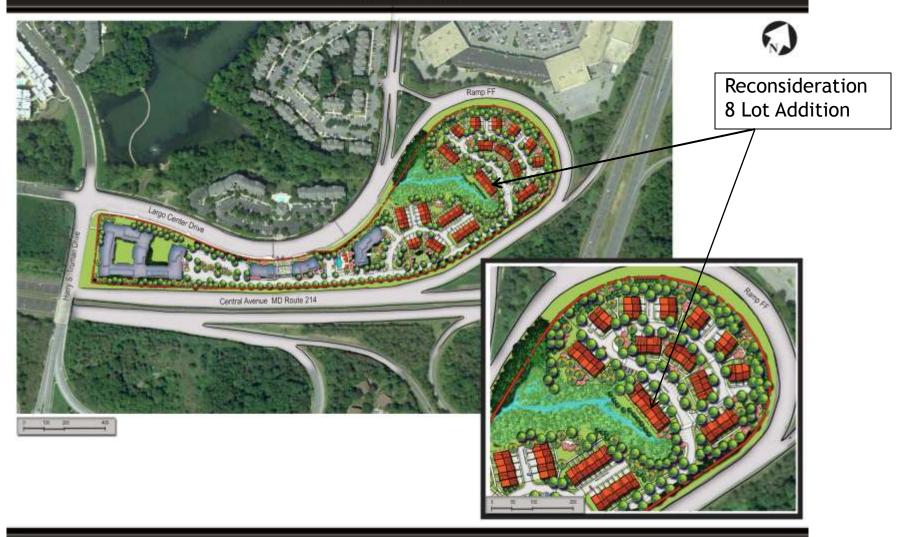

ITEM: 9 - 11

CASE: 4-13028

### CRESCENTS AT LARGO TOWN CENTER

# WAIVER, REQUEST FOR RECONSIDERATION AND RECONSIDERATION HEARING



### **GENERAL LOCATION MAP**





### SITE VICINITY





### **AERIAL MAP**





### **ZONING MAP**





### ADOPTED LARGO TOWN CENTER





### **OVERLAY MAP**





MASTER PLAN ROW (MD 214 (E-1) MD 202 (E-6))





### 150-FOOT/300-FOOT LOT DEPTH







# APPLICANT EXHIBIT 1 9/11/14





### **APPLICANT EXHIBIT 2-15-2015**

#### THE CRESCENTS AT LARGO TOWN CENTER







### SITE MAP





# UNMITIGATED GROUND LEVEL NOISE





## FUTURE UPPER LEVEL NOISE IMPACT





## PARCEL 1 AND 2 MULTIFAMILY





PARCELS 3, 4 AND POD 1 (33-TH LOTS)





## POD 2-55 TOWNHOUSE LOTS & PMA





## TREE CONSERVATION PLAN





### MITIGATED GROUND LEVEL NOISE





## APPLICANT UTILITY EXHIBIT





### ADOPTED LARGO TOWN CENTER DDO OPEN SPACE