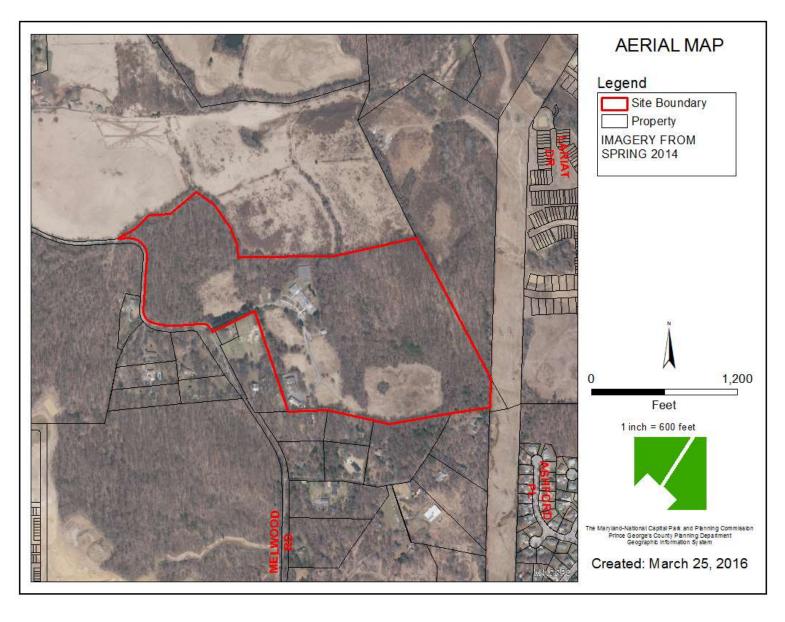

# **RECOVERY CENTERS OF AMERICA**



THE PRINCE GEORGE'S COUNTY PLANNING DEPARTMENT

DRD

## **GENERAL LOCATION MAP**



Slide 2 of 18

# SITE VICINITY



## ZONING MAP





Slide 4 of 18

### AERIAL MAP



Slide 5 of 18

SITE MAP



Slide 6 of 18

## MASTER PLAN RIGHT-OF-WAY MAP





Slide 7 of 18

### PRELIMINARY PLAN





# TREE CONSERVATION PLAN I



Slide 9 of 18

#### 12/01/2016

BEVELOPHI REVIEW

## PMA IMPACT 1



Slide 10 of 18

## PMA IMPACT 2



Slide 11 of 18

## ROAD EXHIBIT



DRD THE DEVELO REVIEW

DRD

### ROAD CLOSURE EXHIBIT 4



Slide 13 of 18

### **ROAD CLOSURE EXHIBIT 1**



Slide 14 of 18



DRD

THE

DEVEL

### **ROAD CLOSURE EXHIBIT 2**



Slide 15 of 18

### ROAD CLOSURE EXHIBIT 3



Slide 16 of 18



DRD

### **ROAD CLOSURE EXHIBIT 5**



Slide 17 of 18

12/01/2016

## TRAFFIC INTERSECTIONS EXHIBIT