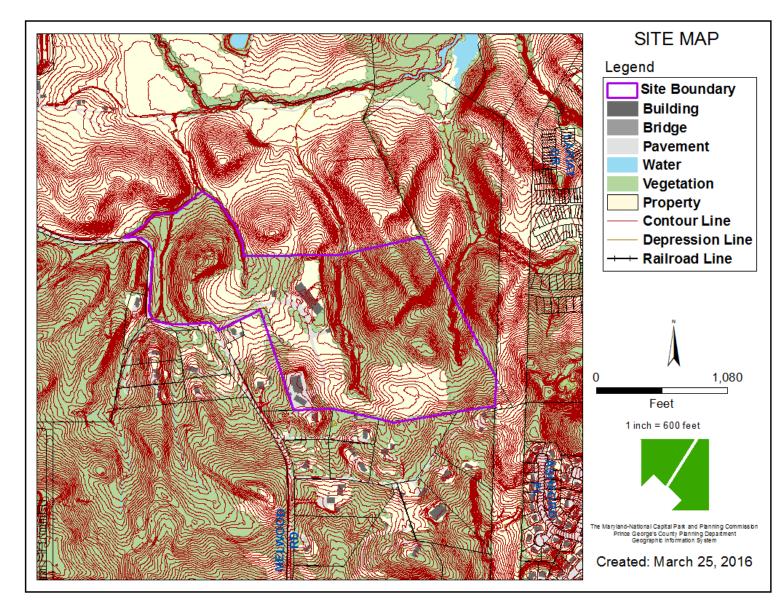

# **RECOVERY CENTERS OF AMERICA**



THE PRINCE GEORGE'S COUNTY PLANNING DEPARTMENT

DRD

## **GENERAL LOCATION MAP**



Slide 2 of 18

# SITE VICINITY



## ZONING MAP





Slide 4 of 18

### AERIAL MAP



Slide 5 of 18

SITE MAP



Slide 6 of 18

## MASTER PLAN RIGHT-OF-WAY MAP





Slide 7 of 18

### PRELIMINARY PLAN





# TREE CONSERVATION PLAN I



Slide 9 of 18

#### 12/01/2016

BEVELOPHI REVIEW

## PMA IMPACT 1



Slide 10 of 18

## PMA IMPACT 2



Slide 11 of 18

## ROAD EXHIBIT



DRD THE DEVELO REVIEW

DRD

### ROAD CLOSURE EXHIBIT 4



Slide 13 of 18

### **ROAD CLOSURE EXHIBIT 1**



Slide 14 of 18



DRD

THE

DEVEL

### **ROAD CLOSURE EXHIBIT 2**



Slide 15 of 18

### ROAD CLOSURE EXHIBIT 3



Slide 16 of 18



DRD

### **ROAD CLOSURE EXHIBIT 5**



Slide 17 of 18

12/01/2016

## TRAFFIC INTERSECTIONS EXHIBIT