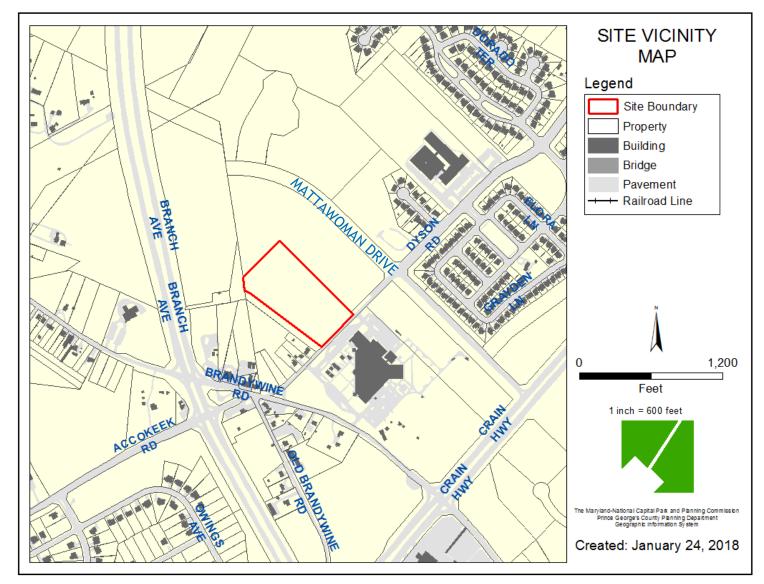

ITEM: 13 CASE: 4-16026

## FALLEN OAK TOWNHOMES

T THE DEVELOPMENT REVIEW DIVISION

THE PRINCE GEORGE'S COUNTY PLANNING DEPARTMENT

## GENERAL LOCATION MAP





## SITE VICINITY



### ZONING MAP



DRD THE DEVELOPMENT REVIEW DIVISION

Slide 4 of 12 9/13/2018

#### **AERIAL MAP**



DRD THE DEVELOPMEN REVIEW

Slide 5 of 12

9/13/2018

SITE MAP





9/13/2018

#### BIRD'S-EYE VIEW WITH APPROXIMATE SITE BOUNDARY OUTLINED



Slide 7 of 12 9/13/2018

### MASTER PLAN RIGHT-OF-WAY MAP





#### **APPLICANT'S EXHIBIT 1**





Slide 9 of 12

### PRELIMINARY PLAN OF SUBDIVISION (ORIGINAL)





Slide 10 of 12

9/13/2018

### APPLICANT'S EXHIBIT A (NEW PROPOSAL)





Slide 11 of 12

# Variance Request



Slide 12 of 12 9/13/18