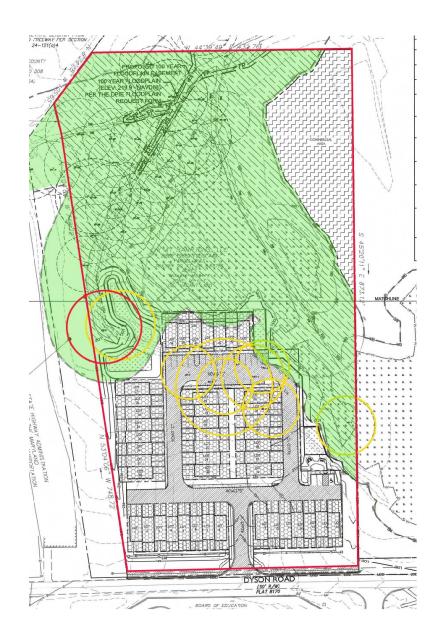

ITEM: 13 CASE: 4-16026

## FALLEN OAK TOWNHOMES

T THE DEVELOPMENT REVIEW DIVISION

THE PRINCE GEORGE'S COUNTY PLANNING DEPARTMENT

## GENERAL LOCATION MAP





## SITE VICINITY



### ZONING MAP



DRD THE DEVELOPMENT REVIEW DIVISION

Slide 4 of 12 9/13/2018

#### **AERIAL MAP**



DRD THE DEVELOPMEN REVIEW

Slide 5 of 12

9/13/2018

SITE MAP





9/13/2018

#### BIRD'S-EYE VIEW WITH APPROXIMATE SITE BOUNDARY OUTLINED



Slide 7 of 12 9/13/2018

### MASTER PLAN RIGHT-OF-WAY MAP





#### **APPLICANT'S EXHIBIT 1**





Slide 9 of 12

### PRELIMINARY PLAN OF SUBDIVISION (ORIGINAL)





Slide 10 of 12

9/13/2018

### APPLICANT'S EXHIBIT A (NEW PROPOSAL)





Slide 11 of 12

# Variance Request



Slide 12 of 12 9/13/18