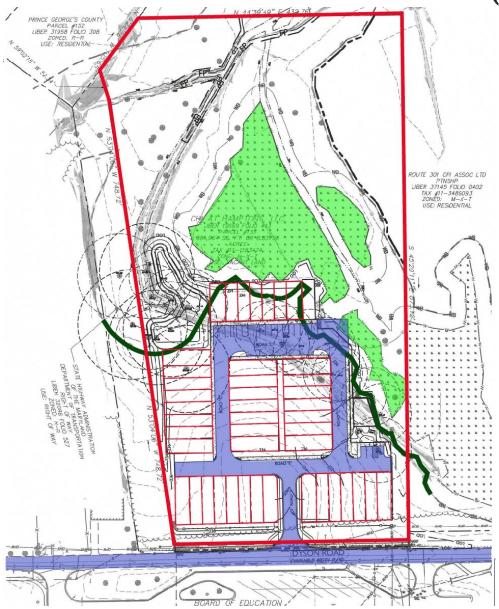

ITEM: 13 CASE: 4-16026

## FALLEN OAK TOWNHOMES

T THE DEVELOPMENT REVIEW DIVISION

THE PRINCE GEORGE'S COUNTY PLANNING DEPARTMENT

## GENERAL LOCATION MAP





## SITE VICINITY



### ZONING MAP



DRD THE DEVELOPMENT REVIEW DIVISION

Slide 4 of 12 9/13/2018

#### **AERIAL MAP**



DRD THE DEVELOPMEN REVIEW

Slide 5 of 12

9/13/2018

SITE MAP





9/13/2018

#### BIRD'S-EYE VIEW WITH APPROXIMATE SITE BOUNDARY OUTLINED



Slide 7 of 12 9/13/2018

### MASTER PLAN RIGHT-OF-WAY MAP





#### **APPLICANT'S EXHIBIT 1**





Slide 9 of 12

### PRELIMINARY PLAN OF SUBDIVISION (ORIGINAL)





Slide 10 of 12

9/13/2018

### APPLICANT'S EXHIBIT A (NEW PROPOSAL)





Slide 11 of 12

# Variance Request



Slide 12 of 12 9/13/18