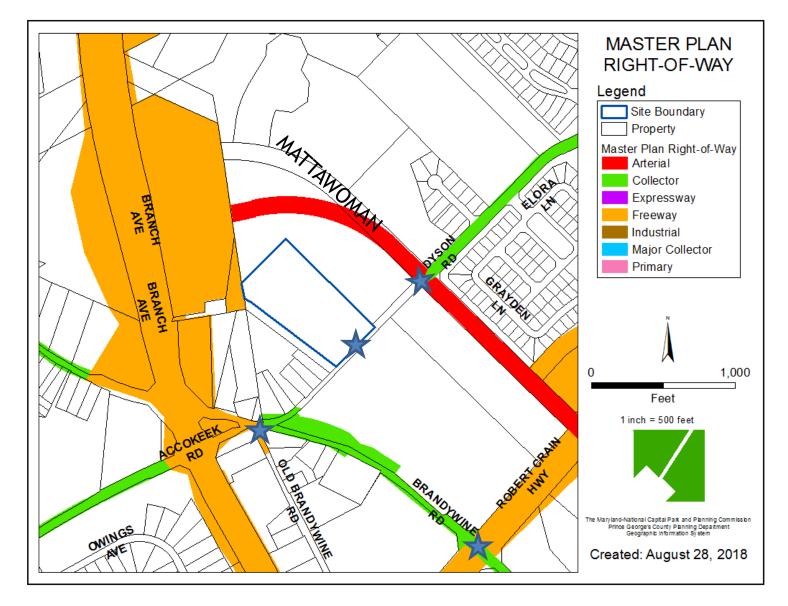

ITEM: 13 CASE: 4-16026

## FALLEN OAK TOWNHOMES

T THE DEVELOPMENT REVIEW DIVISION

THE PRINCE GEORGE'S COUNTY PLANNING DEPARTMENT

## GENERAL LOCATION MAP





## SITE VICINITY



### ZONING MAP



DRD THE DEVELOPMENT REVIEW DIVISION

Slide 4 of 12 9/13/2018

#### **AERIAL MAP**



DRD THE DEVELOPMEN REVIEW

Slide 5 of 12

9/13/2018

SITE MAP





9/13/2018

#### BIRD'S-EYE VIEW WITH APPROXIMATE SITE BOUNDARY OUTLINED



Slide 7 of 12 9/13/2018

### MASTER PLAN RIGHT-OF-WAY MAP





#### **APPLICANT'S EXHIBIT 1**





Slide 9 of 12

### PRELIMINARY PLAN OF SUBDIVISION (ORIGINAL)





Slide 10 of 12

9/13/2018

### APPLICANT'S EXHIBIT A (NEW PROPOSAL)





Slide 11 of 12

# Variance Request



Slide 12 of 12 9/13/18