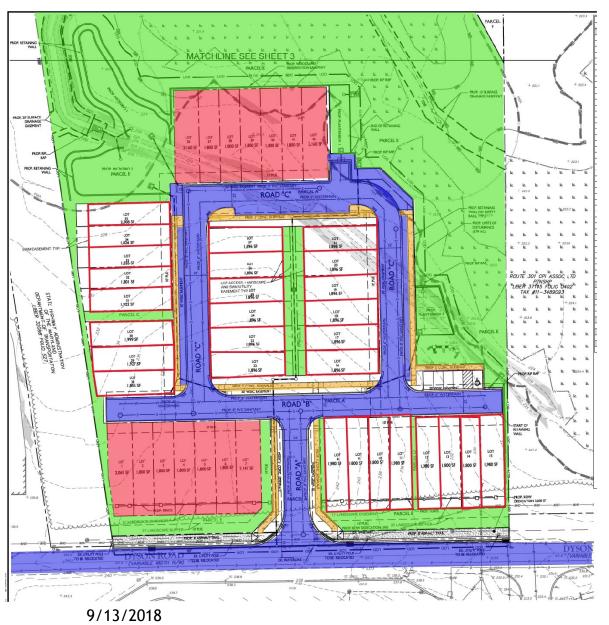

ITEM: 13 CASE: 4-16026

## FALLEN OAK TOWNHOMES

T THE DEVELOPMENT REVIEW DIVISION

THE PRINCE GEORGE'S COUNTY PLANNING DEPARTMENT

## GENERAL LOCATION MAP





## SITE VICINITY



### ZONING MAP



DRD THE DEVELOPMENT REVIEW DIVISION

Slide 4 of 12 9/13/2018

#### **AERIAL MAP**



DRD THE DEVELOPMEN REVIEW

Slide 5 of 12

9/13/2018

SITE MAP





9/13/2018

#### BIRD'S-EYE VIEW WITH APPROXIMATE SITE BOUNDARY OUTLINED



Slide 7 of 12 9/13/2018

### MASTER PLAN RIGHT-OF-WAY MAP





#### **APPLICANT'S EXHIBIT 1**





Slide 9 of 12

### PRELIMINARY PLAN OF SUBDIVISION (ORIGINAL)





Slide 10 of 12

9/13/2018

### APPLICANT'S EXHIBIT A (NEW PROPOSAL)





Slide 11 of 12

# Variance Request



Slide 12 of 12 9/13/18