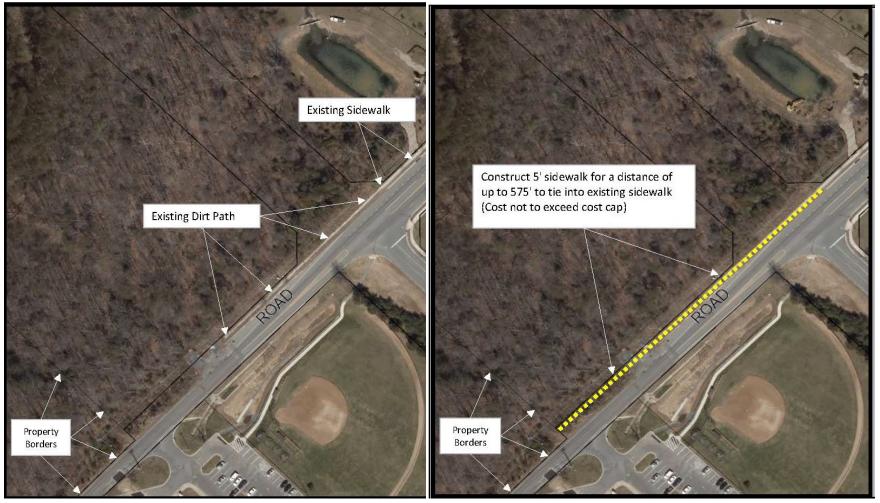

ITEM: 13 CASE: 4-16026

## FALLEN OAK TOWNHOMES

T THE DEVELOPMENT REVIEW DIVISION

THE PRINCE GEORGE'S COUNTY PLANNING DEPARTMENT

## GENERAL LOCATION MAP





## SITE VICINITY



### ZONING MAP



DRD THE DEVELOPMENT REVIEW DIVISION

Slide 4 of 12 9/13/2018

#### **AERIAL MAP**



DRD THE DEVELOPMEN REVIEW

Slide 5 of 12

9/13/2018

SITE MAP





9/13/2018

#### BIRD'S-EYE VIEW WITH APPROXIMATE SITE BOUNDARY OUTLINED



Slide 7 of 12 9/13/2018

### MASTER PLAN RIGHT-OF-WAY MAP





#### **APPLICANT'S EXHIBIT 1**





Slide 9 of 12

### PRELIMINARY PLAN OF SUBDIVISION (ORIGINAL)





Slide 10 of 12

9/13/2018

### APPLICANT'S EXHIBIT A (NEW PROPOSAL)





Slide 11 of 12

# Variance Request



Slide 12 of 12 9/13/18