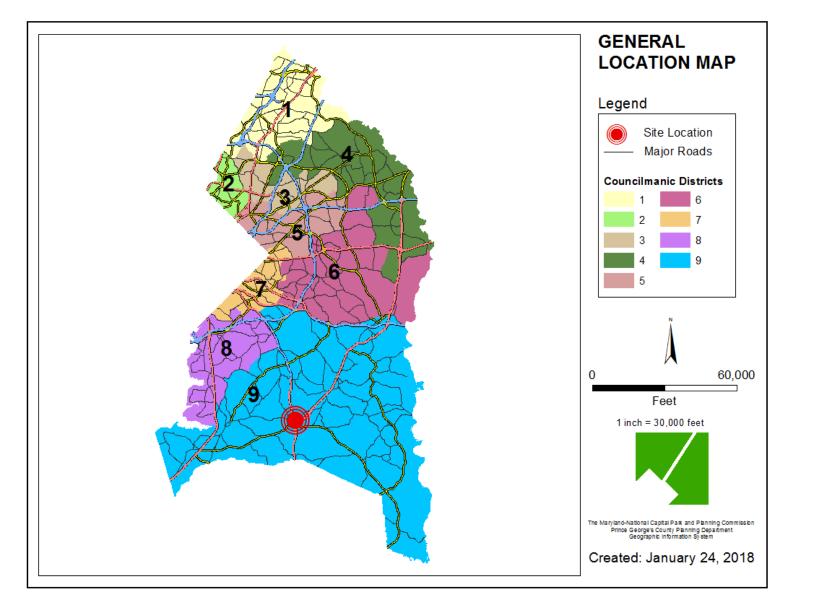

ITEM: 13 CASE: 4-16026

## FALLEN OAK TOWNHOMES

T THE DEVELOPMENT REVIEW DIVISION

THE PRINCE GEORGE'S COUNTY PLANNING DEPARTMENT

## GENERAL LOCATION MAP





## SITE VICINITY



### ZONING MAP



DRD THE DEVELOPMENT REVIEW DIVISION

Slide 4 of 12 9/13/2018

#### **AERIAL MAP**



DRD THE DEVELOPMEN REVIEW

Slide 5 of 12

9/13/2018

SITE MAP





9/13/2018

#### BIRD'S-EYE VIEW WITH APPROXIMATE SITE BOUNDARY OUTLINED



Slide 7 of 12 9/13/2018

### MASTER PLAN RIGHT-OF-WAY MAP





#### **APPLICANT'S EXHIBIT 1**





Slide 9 of 12

### PRELIMINARY PLAN OF SUBDIVISION (ORIGINAL)





Slide 10 of 12

9/13/2018

### APPLICANT'S EXHIBIT A (NEW PROPOSAL)





Slide 11 of 12

# Variance Request



Slide 12 of 12 9/13/18