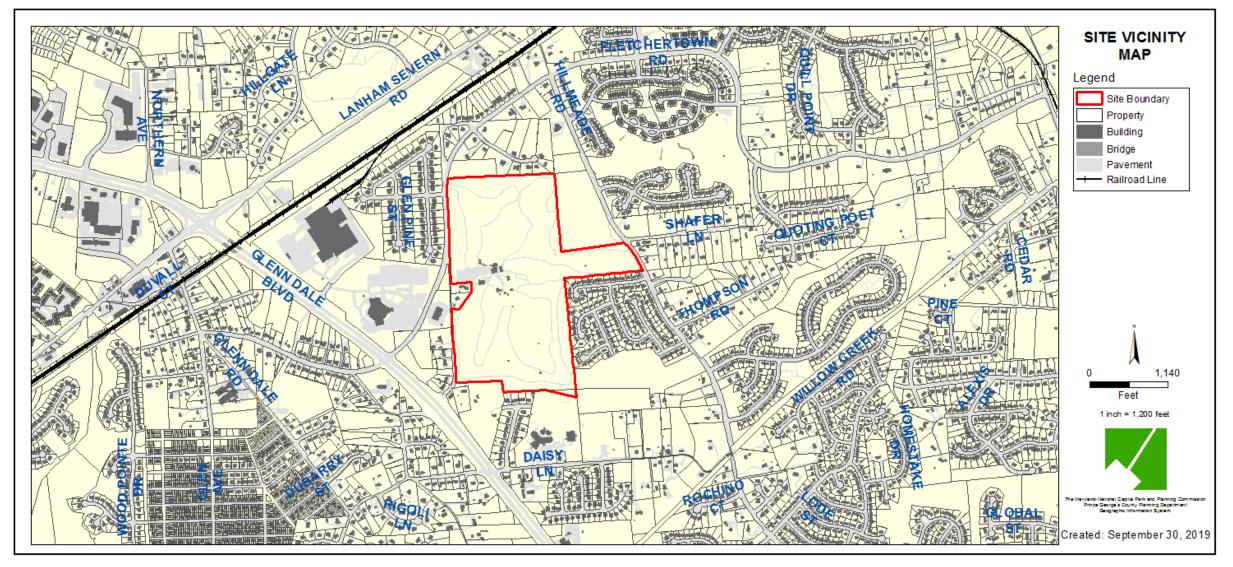

ITEM: 10 CASE: 4-19005

## THE FAIRWAYS



THE PRINCE GEORGE'S COUNTY PLANNING DEPARTMENT

## **GENERAL LOCATION MAP**





## SITE VICINITY





### ZONING MAP





### **AERIAL MAP**





## SITE MAP





Slide 6 of 13

## MASTER PLAN RIGHT-OF-WAY MAP





## CRITICAL INTERSECTIONS





3/19/2020 heard on 3/26/2020

DRD

THE DEVELOPMEN REVIEW

DIVISION

### PRELIMINARY PLAN OF SUBDIVISION



Slide 9 of 13

DRD

THE DEVELOPMEN REVIEW

## NATURAL RESOURCE INVENTORY EXHIBIT



Slide 10 of 13

THE DEVELOPMEN REVIEW

DIVISION

### **TYPE 1 TREE CONSERVATION PLAN**



Slide 11 of 13

THE DEVELOPMEN REVIEW



Slide 12 of 13

DRD

THE DEVELOPMEN REVIEW

# SITE RENDERING



Slide 13 of 13

3/19/2020 heard on 3/26/2020