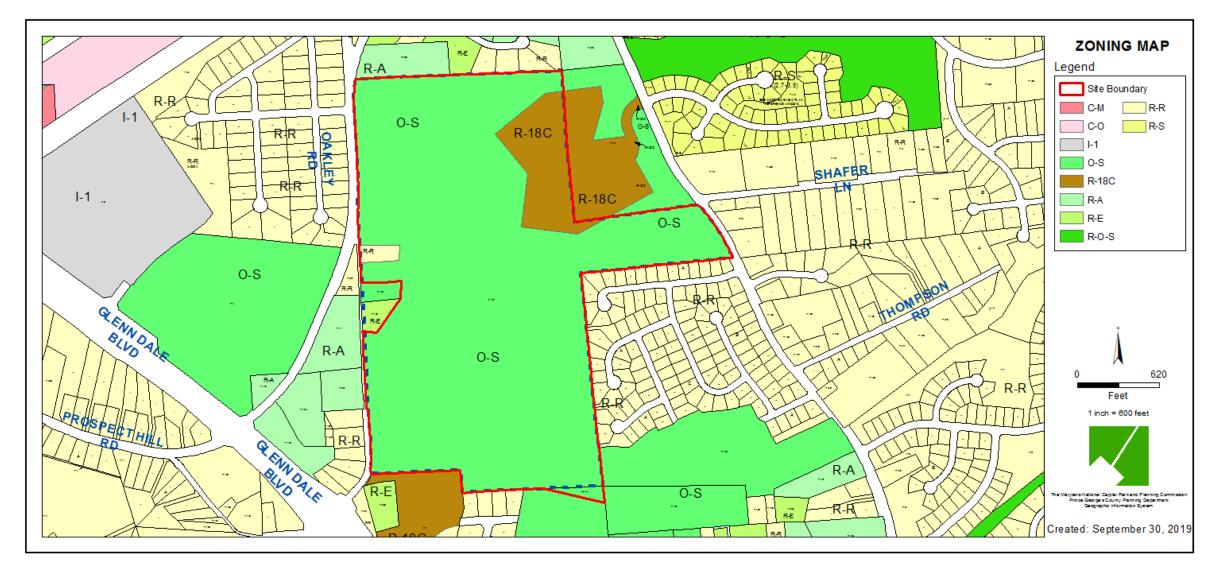

ITEM: 10 CASE: 4-19005

## THE FAIRWAYS



THE PRINCE GEORGE'S COUNTY PLANNING DEPARTMENT

## **GENERAL LOCATION MAP**





## SITE VICINITY





### ZONING MAP





### **AERIAL MAP**





## SITE MAP





Slide 6 of 13

## MASTER PLAN RIGHT-OF-WAY MAP





## CRITICAL INTERSECTIONS





3/19/2020 heard on 3/26/2020

DRD

THE DEVELOPMEN REVIEW

DIVISION

### PRELIMINARY PLAN OF SUBDIVISION



Slide 9 of 13

DRD

THE DEVELOPMEN REVIEW

## NATURAL RESOURCE INVENTORY EXHIBIT



Slide 10 of 13

THE DEVELOPMEN REVIEW

DIVISION

### **TYPE 1 TREE CONSERVATION PLAN**



Slide 11 of 13

THE DEVELOPMEN REVIEW



Slide 12 of 13

DRD

THE DEVELOPMEN REVIEW

# SITE RENDERING



Slide 13 of 13

3/19/2020 heard on 3/26/2020