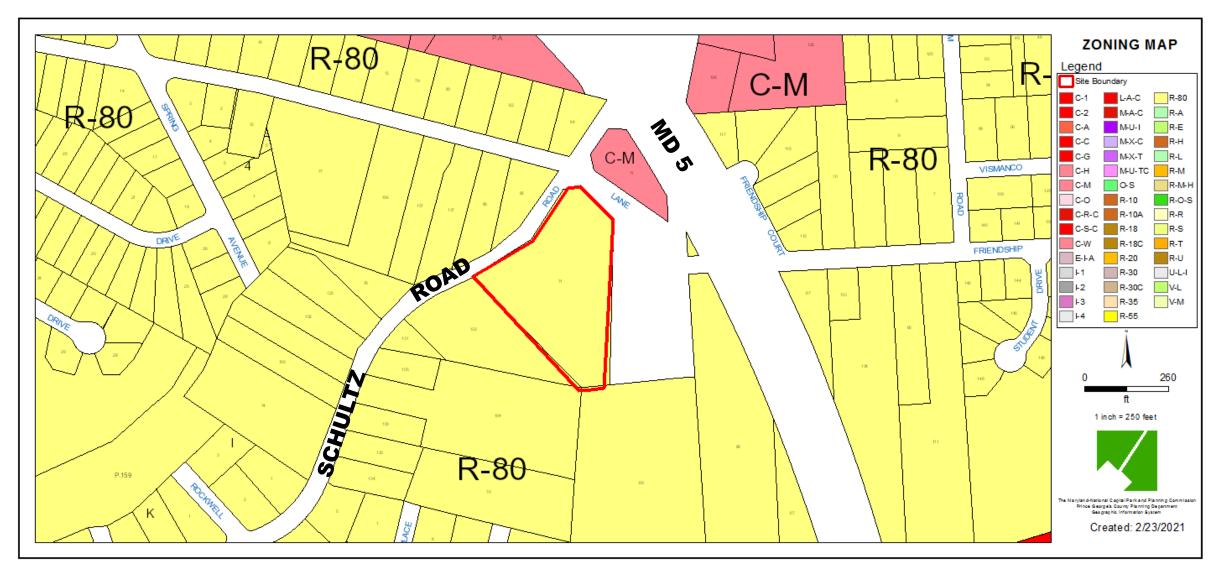

ITEM: CASE: 4-20007

# 8230 SCHULTZ ROAD SENIOR HOUSING



THE PRINCE GEORGE'S COUNTY PLANNING DEPARTMENT

### **GENERAL LOCATION MAP**





### SITE VICINITY





Slide 3 of 14

### ZONING MAP





Slide 4 of 14

### OVERLAY MAP





### **AERIAL MAP**





### SITE MAP





### MASTER PLAN RIGHT-OF-WAY MAP





#### BIRD'S-EYE VIEW WITH APPROXIMATE SITE BOUNDARY OUTLINED





# PRELIMINARY PLAN OF SUBDIVISION





Slide 10 of 14

### PEDESTRIAN TRANSPORTATION EXHIBIT





SURRATTS DISTRICT No. 9 RINCE GEORGE'S COUNTY, MARYLAN





#### Slide 11 of 14

#### Case # <u>4-200</u>07

### BICYCLE PEDESTRIAN IMPROVEMENT LOCATIONS EXHIBIT



- 1 REMOVE & REPLACE CONCRETE HANDICAP RAMP
- 2 PROPOSED CROSSWALK STRIPING
- 3 PROPOSED STOP SIGN
- PROPOSED TRAFFIC STOP LINE
- 5 PROPOSED PEDESTRIAN SIGN

INTERSECTION IMPROVEMENTS OF SCHULTZ ROAD & WEIMAR COURT OFF-SITE AREA # 1 CHARLES G. SCHULTZ SUBDIVISION DISTRICT No. 9 PRINCE GEORGE'S COUNTY, MARYLAND







Slide 13 of 14

### **TYPE 1 TRE