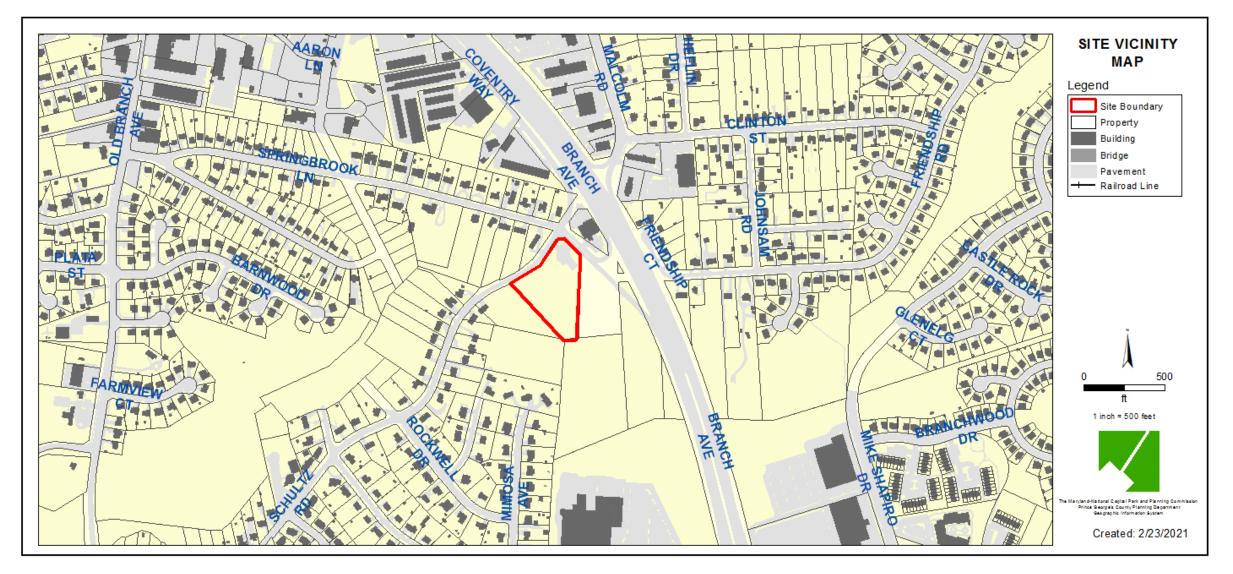

ITEM: CASE: 4-20007

# 8230 SCHULTZ ROAD SENIOR HOUSING



THE PRINCE GEORGE'S COUNTY PLANNING DEPARTMENT

### **GENERAL LOCATION MAP**





### SITE VICINITY





Slide 3 of 14

### ZONING MAP





Slide 4 of 14

### OVERLAY MAP





### **AERIAL MAP**





### SITE MAP





### MASTER PLAN RIGHT-OF-WAY MAP





#### BIRD'S-EYE VIEW WITH APPROXIMATE SITE BOUNDARY OUTLINED





# PRELIMINARY PLAN OF SUBDIVISION





Slide 10 of 14

### PEDESTRIAN TRANSPORTATION EXHIBIT





SURRATTS DISTRICT No. 9 RINCE GEORGE'S COUNTY, MARYLAN





#### Slide 11 of 14

#### Case # <u>4-200</u>07

### BICYCLE PEDESTRIAN IMPROVEMENT LOCATIONS EXHIBIT



- 1 REMOVE & REPLACE CONCRETE HANDICAP RAMP
- 2 PROPOSED CROSSWALK STRIPING
- 3 PROPOSED STOP SIGN
- PROPOSED TRAFFIC STOP LINE
- 5 PROPOSED PEDESTRIAN SIGN

INTERSECTION IMPROVEMENTS OF SCHULTZ ROAD & WEIMAR COURT OFF-SITE AREA # 1 CHARLES G. SCHULTZ SUBDIVISION DISTRICT No. 9 PRINCE GEORGE'S COUNTY, MARYLAND