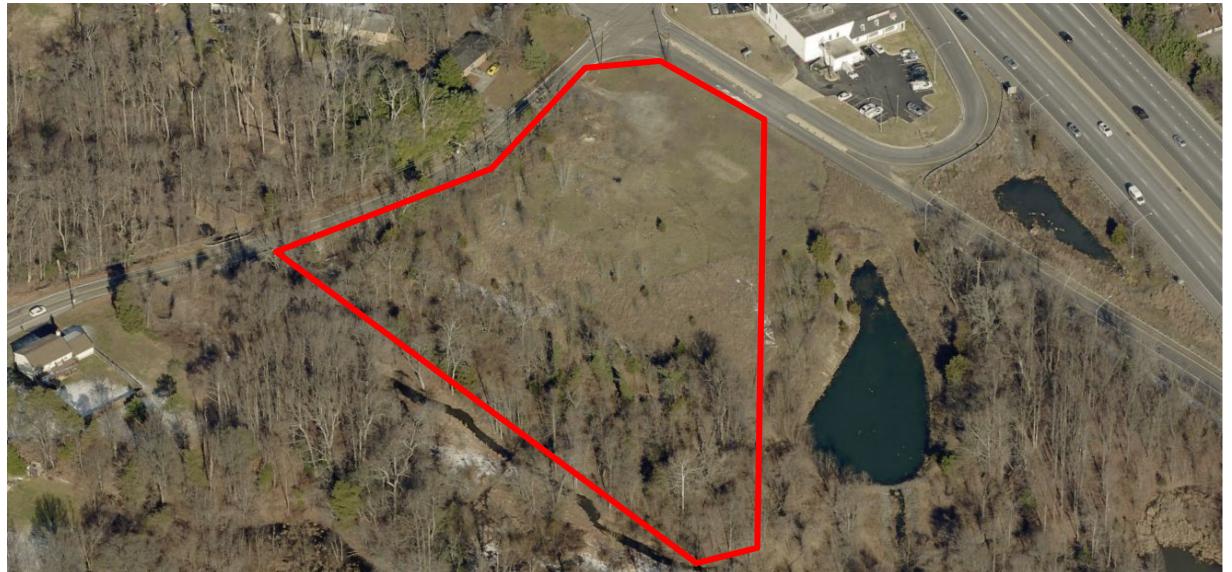

ITEM: CASE: 4-20007

# 8230 SCHULTZ ROAD SENIOR HOUSING



THE PRINCE GEORGE'S COUNTY PLANNING DEPARTMENT

### **GENERAL LOCATION MAP**





### SITE VICINITY





Slide 3 of 14

### ZONING MAP





Slide 4 of 14

### OVERLAY MAP





### **AERIAL MAP**





### SITE MAP





### MASTER PLAN RIGHT-OF-WAY MAP





#### BIRD'S-EYE VIEW WITH APPROXIMATE SITE BOUNDARY OUTLINED





# PRELIMINARY PLAN OF SUBDIVISION





Slide 10 of 14

### PEDESTRIAN TRANSPORTATION EXHIBIT





SURRATTS DISTRICT No. 9 RINCE GEORGE'S COUNTY, MARYLAN





#### Slide 11 of 14

#### Case # <u>4-200</u>07

### BICYCLE PEDESTRIAN IMPROVEMENT LOCATIONS EXHIBIT



- 1 REMOVE & REPLACE CONCRETE HANDICAP RAMP
- 2 PROPOSED CROSSWALK STRIPING
- 3 PROPOSED STOP SIGN
- PROPOSED TRAFFIC STOP LINE
- 5 PROPOSED PEDESTRIAN SIGN

INTERSECTION IMPROVEMENTS OF SCHULTZ ROAD & WEIMAR COURT OFF-SITE AREA # 1 CHARLES G. SCHULTZ SUBDIVISION DISTRICT No. 9 PRINCE GEORGE'S COUNTY, MARYLAND







Slide 13 of 14

### **TYPE 1 TREE CONSERVATION PLAN**





Slide 14 of 14

4/29/2021