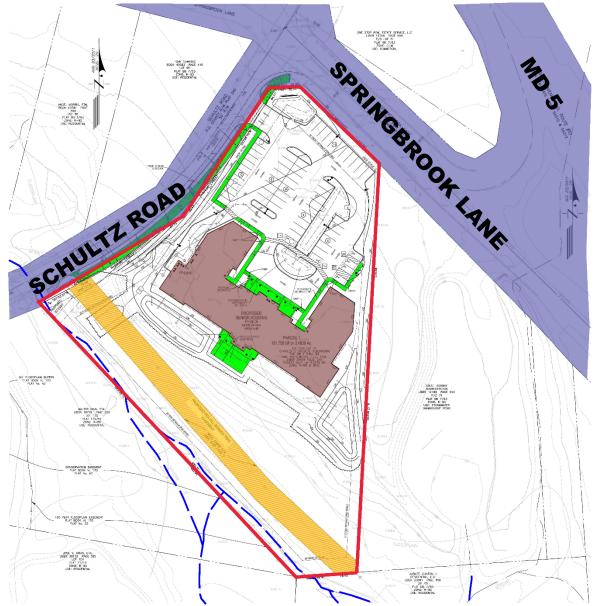

### PEDESTRIAN TRANSPORTATION EXHIBIT

SURRATTS DISTRICT No. 9 RINCE GEORGE'S COUNTY, MARYLAN