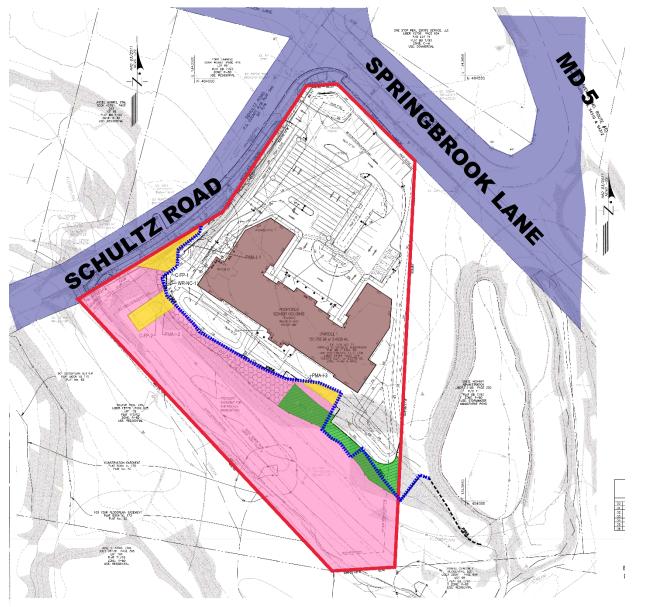

OVERLAY MAP





### **AERIAL MAP**





### SITE MAP





### MASTER PLAN RIGHT-OF-WAY MAP





#### BIRD'S-EYE VIEW WITH APPROXIMATE SITE BOUNDARY OUTLINED





# PRELIMINARY PLAN OF SUBDIVISION





Slide 10 of 14

### PEDESTRIAN TRANSPORTATION EXHIBIT





SURRATTS DISTRICT No. 9 RINCE GEORGE'S COUNTY, MARYLAN





#### Slide 11 of 14

#### Case # <u>4-200</u>07

### BICYCLE PEDESTRIAN IMPROVEMENT LOCATIONS EXHIBIT



- 1 REMOVE & REPLACE CONCRETE HANDICAP RAMP
- 2 PROPOSED CROSSWALK STRIPING
- 3 PROPOSED STOP SIGN
- PROPOSED TRAFFIC STOP LINE
- 5 PROPOSED PEDESTRIAN SIGN

INTERSECTION IMPROVEMENTS OF SCHULTZ ROAD & WEIMAR COURT OFF-SITE AREA # 1 CHARLES G. SCHULTZ SUBDIVISION DISTRICT No. 9 PRINCE GEORGE'S COUNTY, MARYLAND







Slide 13 of 14

### **TYPE 1 TREE CONSERVATION PLAN**





Slide 14 of 14

4/29/2021