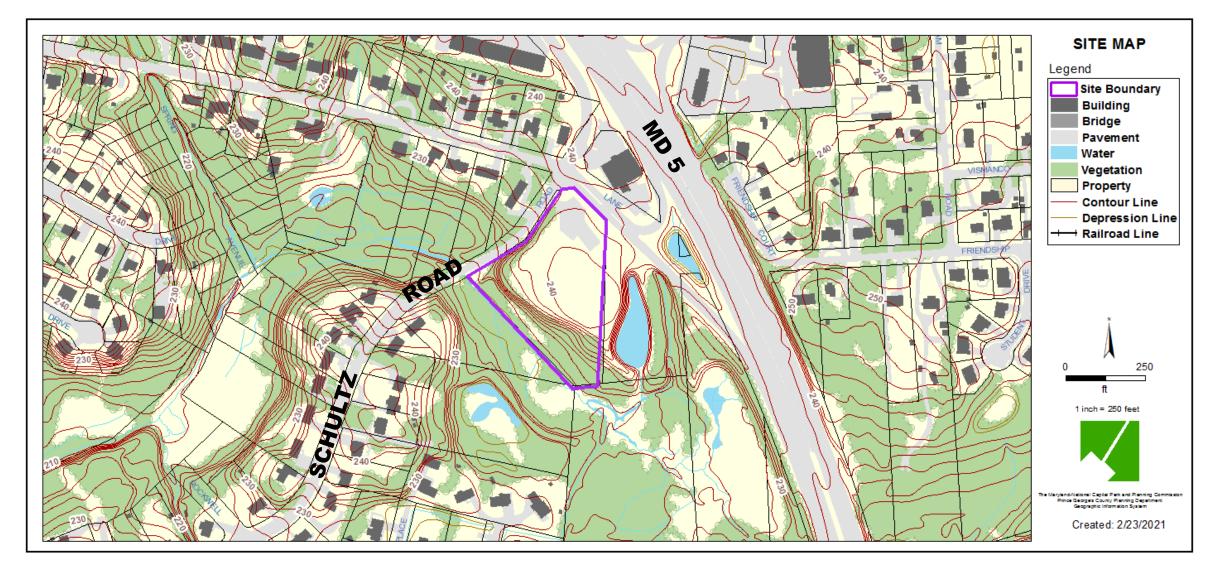

ITEM: CASE: 4-20007

# 8230 SCHULTZ ROAD SENIOR HOUSING



THE PRINCE GEORGE'S COUNTY PLANNING DEPARTMENT

### **GENERAL LOCATION MAP**





### SITE VICINITY





Slide 3 of 14

### ZONING MAP





Slide 4 of 14

### OVERLAY MAP





### **AERIAL MAP**





### SITE MAP





### MASTER PLAN RIGHT-OF-WAY MAP





#### BIRD'S-EYE VIEW WITH APPROXIMATE SITE BOUNDARY OUTLINED





# PRELIMINARY PLAN OF SUBDIVISION





Slide 10 of 14

### PEDESTRIAN TRANSPORTATION EXHIBIT





SURRATTS DISTRICT No. 9 RINCE GEORGE'S COUNTY, MARYLAN





#### Slide 11 of 14

#### Case # <u>4-200</u>07

### BICYCLE PEDESTRIAN IMPROVEMENT LOCATIONS EXHIBIT



- 1 REMOVE & REPLACE CONCRETE HANDICAP RAMP
- 2 PROPOSED CROSSWALK STRIPING
- 3 PROPOSED STOP SIGN
- PROPOSED TRAFFIC STOP LINE
- 5 PROPOSED PEDESTRIAN SIGN

INTERSECTION IMPROVEMENTS OF SCHULTZ ROAD & WEIMAR COURT OFF-SITE AREA # 1 CHARLES G. SCHULTZ SUBDIVISION DISTRICT No. 9 PRINCE GEORGE'S COUNTY, MARYLAND







Slide 13 of 14

### **TYPE 1 TREE CONSERVATION PLAN**





Slide 14 of 14

4/29/2021