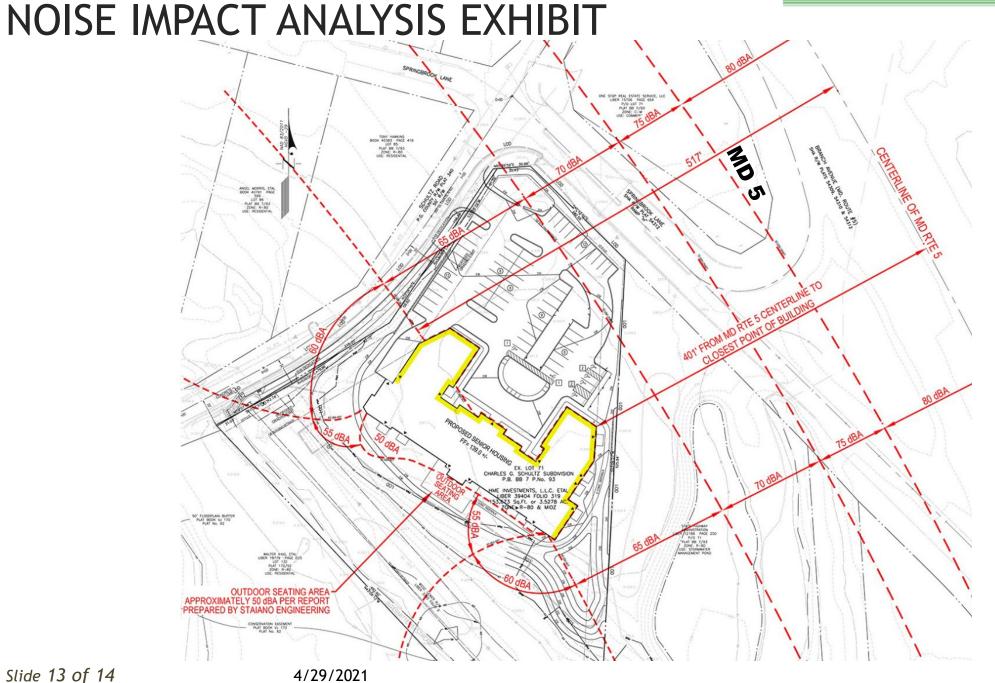

Slide 3 of 14

### ZONING MAP





Slide 4 of 14

### OVERLAY MAP





### **AERIAL MAP**





### SITE MAP





### MASTER PLAN RIGHT-OF-WAY MAP





#### BIRD'S-EYE VIEW WITH APPROXIMATE SITE BOUNDARY OUTLINED





# PRELIMINARY PLAN OF SUBDIVISION





Slide 10 of 14

### PEDESTRIAN TRANSPORTATION EXHIBIT





SURRATTS DISTRICT No. 9 RINCE GEORGE'S COUNTY, MARYLAN





#### Slide 11 of 14

#### Case # <u>4-200</u>07

### BICYCLE PEDESTRIAN IMPROVEMENT LOCATIONS EXHIBIT



- 1 REMOVE & REPLACE CONCRETE HANDICAP RAMP
- 2 PROPOSED CROSSWALK STRIPING
- 3 PROPOSED STOP SIGN
- PROPOSED TRAFFIC STOP LINE
- 5 PROPOSED PEDESTRIAN SIGN

INTERSECTION IMPROVEMENTS OF SCHULTZ ROAD & WEIMAR COURT OFF-SITE AREA # 1 CHARLES G. SCHULTZ SUBDIVISION DISTRICT No. 9 PRINCE GEORGE'S COUNTY, MARYLAND







Slide 13 of 14

### **TYPE 1 TREE CONSERVATION PLAN**





Slide 14 of 14

4/29/2021