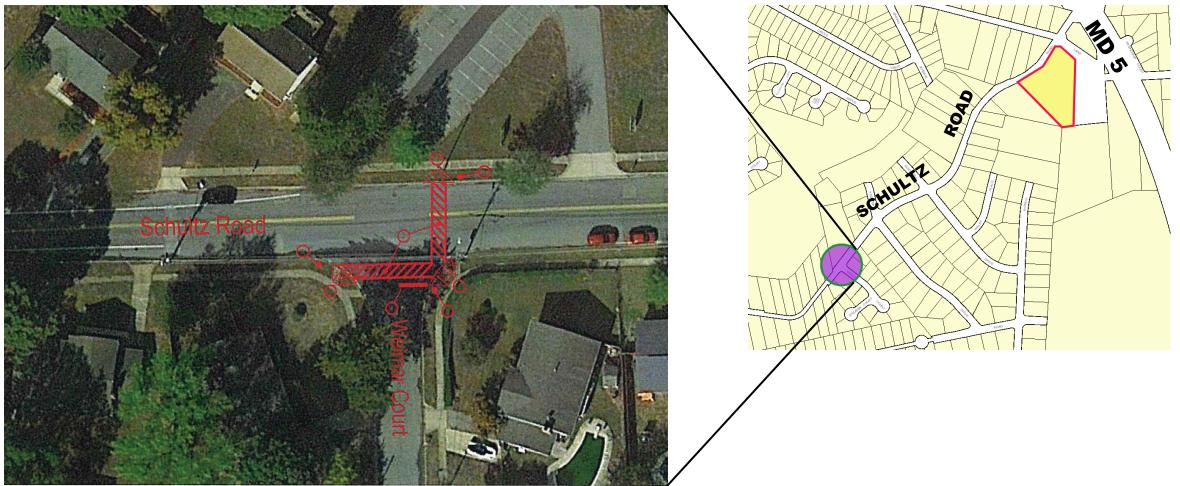

### BICYCLE PEDESTRIAN IMPROVEMENT LOCATIONS EXHIBIT

- 1 REMOVE & REPLACE CONCRETE HANDICAP RAMP
- 2 PROPOSED CROSSWALK STRIPING
- 3 PROPOSED STOP SIGN
- PROPOSED TRAFFIC STOP LINE
- 5 PROPOSED PEDESTRIAN SIGN

INTERSECTION IMPROVEMENTS OF SCHULTZ ROAD & WEIMAR COURT OFF-SITE AREA # 1 CHARLES G. SCHULTZ SUBDIVISION DISTRICT No. 9 PRINCE GEORGE'S COUNTY, MARYLAND

Slide 13 of 14