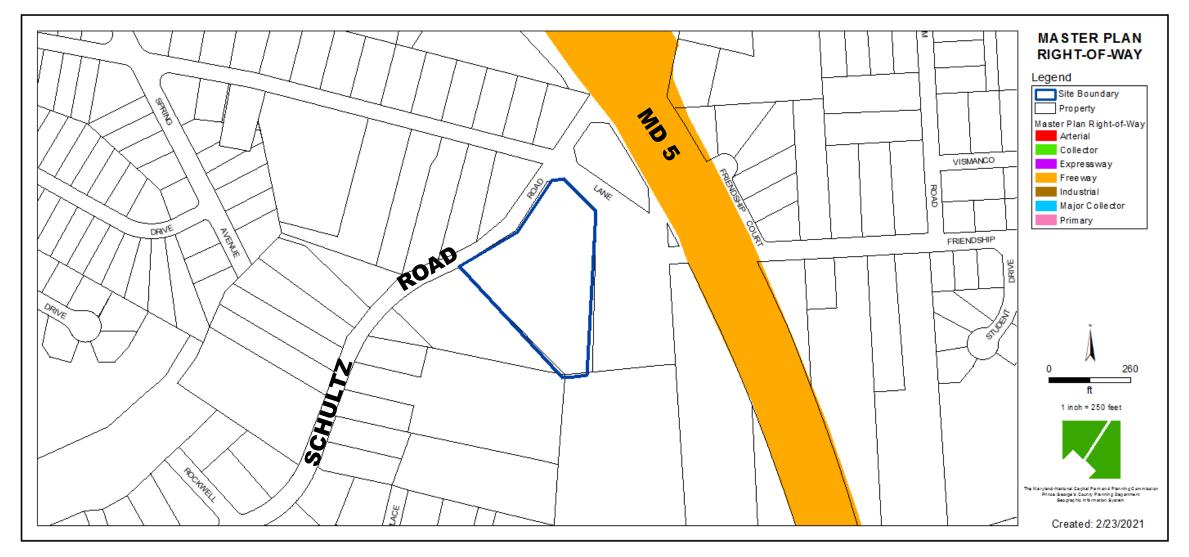

ITEM: CASE: 4-20007

# 8230 SCHULTZ ROAD SENIOR HOUSING



THE PRINCE GEORGE'S COUNTY PLANNING DEPARTMENT

### **GENERAL LOCATION MAP**





### SITE VICINITY





Slide 3 of 14

### ZONING MAP





Slide 4 of 14

### OVERLAY MAP





### **AERIAL MAP**





### SITE MAP





### MASTER PLAN RIGHT-OF-WAY MAP





#### BIRD'S-EYE VIEW WITH APPROXIMATE SITE BOUNDARY OUTLINED





# PRELIMINARY PLAN OF SUBDIVISION





Slide 10 of 14

### PEDESTRIAN TRANSPORTATION EXHIBIT





SURRATTS DISTRICT No. 9 RINCE GEORGE'S COUNTY, MARYLAN





#### Slide 11 of 14

#### Case # <u>4-200</u>07

### BICYCLE PEDESTRIAN IMPROVEMENT LOCATIONS EXHIBIT



- 1 REMOVE & REPLACE CONCRETE HANDICAP RAMP
- 2 PROPOSED CROSSWALK STRIPING
- 3 PROPOSED STOP SIGN
- PROPOSED TRAFFIC STOP LINE
- 5 PROPOSED PEDESTRIAN SIGN

INTERSECTION IMPROVEMENTS OF SCHULTZ ROAD & WEIMAR COURT OFF-SITE AREA # 1 CHARLES G. SCHULTZ SUBDIVISION DISTRICT No. 9 PRINCE GEORGE'S COUNTY, MARYLAND







Slide 13 of 14

### **TYPE 1 TREE CONSERVATION PLAN**





Slide 14 of 14

4/29/2021