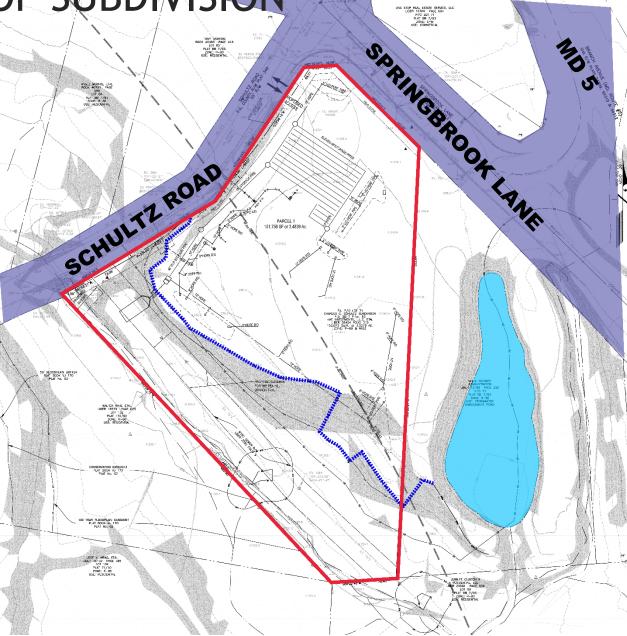

ITEM: CASE: 4-20007

# 8230 SCHULTZ ROAD SENIOR HOUSING



THE PRINCE GEORGE'S COUNTY PLANNING DEPARTMENT

### **GENERAL LOCATION MAP**





### SITE VICINITY





Slide 3 of 14

### ZONING MAP





Slide 4 of 14

### OVERLAY MAP





### **AERIAL MAP**





### SITE MAP





### MASTER PLAN RIGHT-OF-WAY MAP





#### BIRD'S-EYE VIEW WITH APPROXIMATE SITE BOUNDARY OUTLINED





# PRELIMINARY PLAN OF SUBDIVISION





Slide 10 of 14

### PEDESTRIAN TRANSPORTATION EXHIBIT





SURRATTS DISTRICT No. 9 RINCE GEORGE'S COUNTY, MARYLAN





#### Slide 11 of 14

#### Case # <u>4-200</u>07

### BICYCLE PEDESTRIAN IMPROVEMENT LOCATIONS EXHIBIT



- 1 REMOVE & REPLACE CONCRETE HANDICAP RAMP
- 2 PROPOSED CROSSWALK STRIPING
- 3 PROPOSED STOP SIGN
- PROPOSED TRAFFIC STOP LINE
- 5 PROPOSED PEDESTRIAN SIGN

INTERSECTION IMPROVEMENTS OF SCHULTZ ROAD & WEIMAR COURT OFF-SITE AREA # 1 CHARLES G. SCHULTZ SUBDIVISION DISTRICT No. 9 PRINCE GEORGE'S COUNTY, MARYLAND







Slide 13 of 14

### **TYPE 1 TREE CONSERVATION PLAN**





Slide 14 of 14

4/29/2021