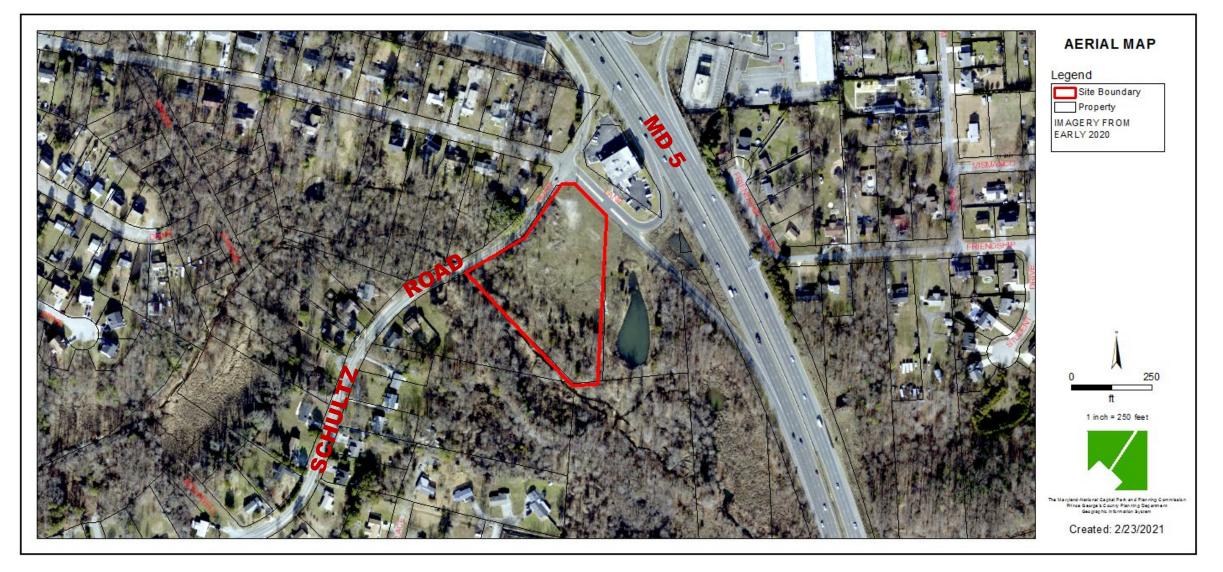

ITEM: CASE: 4-20007

# 8230 SCHULTZ ROAD SENIOR HOUSING



THE PRINCE GEORGE'S COUNTY PLANNING DEPARTMENT

### **GENERAL LOCATION MAP**





### SITE VICINITY





Slide 3 of 14

### ZONING MAP





Slide 4 of 14

### OVERLAY MAP





### **AERIAL MAP**





### SITE MAP





### MASTER PLAN RIGHT-OF-WAY MAP





#### BIRD'S-EYE VIEW WITH APPROXIMATE SITE BOUNDARY OUTLINED





# PRELIMINARY PLAN OF SUBDIVISION





Slide 10 of 14

### PEDESTRIAN TRANSPORTATION EXHIBIT





SURRATTS DISTRICT No. 9 RINCE GEORGE'S COUNTY, MARYLAN





#### Slide 11 of 14

#### Case # <u>4-200</u>07

### BICYCLE PEDESTRIAN IMPROVEMENT LOCATIONS EXHIBIT



- 1 REMOVE & REPLACE CONCRETE HANDICAP RAMP
- 2 PROPOSED CROSSWALK STRIPING
- 3 PROPOSED STOP SIGN
- PROPOSED TRAFFIC STOP LINE
- 5 PROPOSED PEDESTRIAN SIGN

INTERSECTION IMPROVEMENTS OF SCHULTZ ROAD & WEIMAR COURT OFF-SITE AREA # 1 CHARLES G. SCHULTZ SUBDIVISION DISTRICT No. 9 PRINCE GEORGE'S COUNTY, MARYLAND







Slide 13 of 14

### **TYPE 1 TREE CONSERVATION PLAN**





Slide 14 of 14

4/29/2021