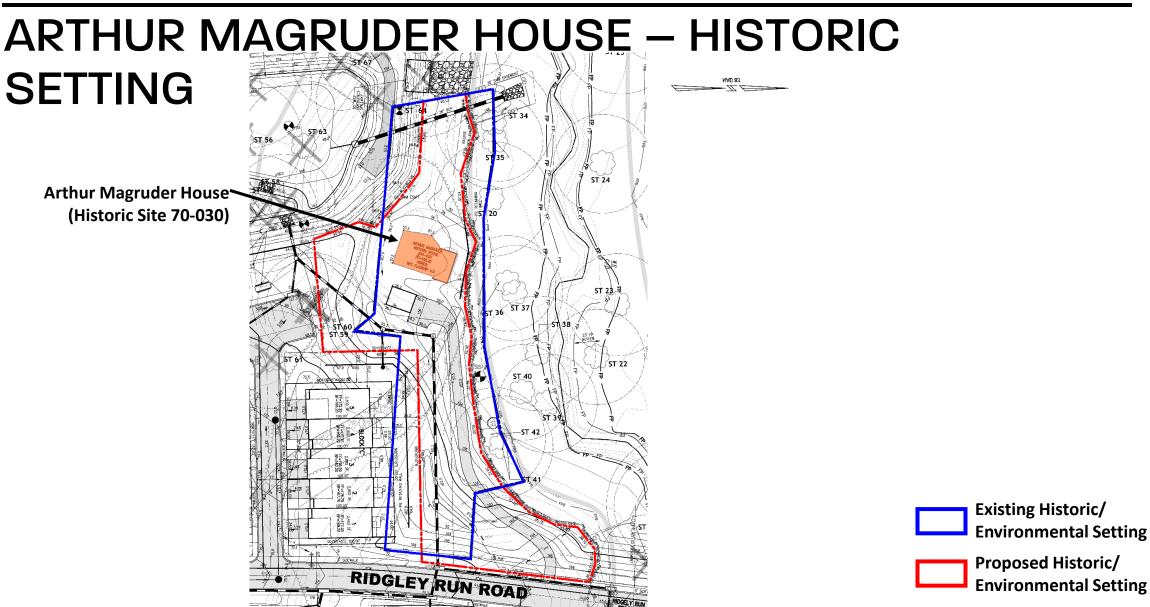

#### PICTURES OF ARTHUR MAGRUDER HISTORIC HOUSE

View looking east

**View looking west** 

View looking south

Case: 4-22051