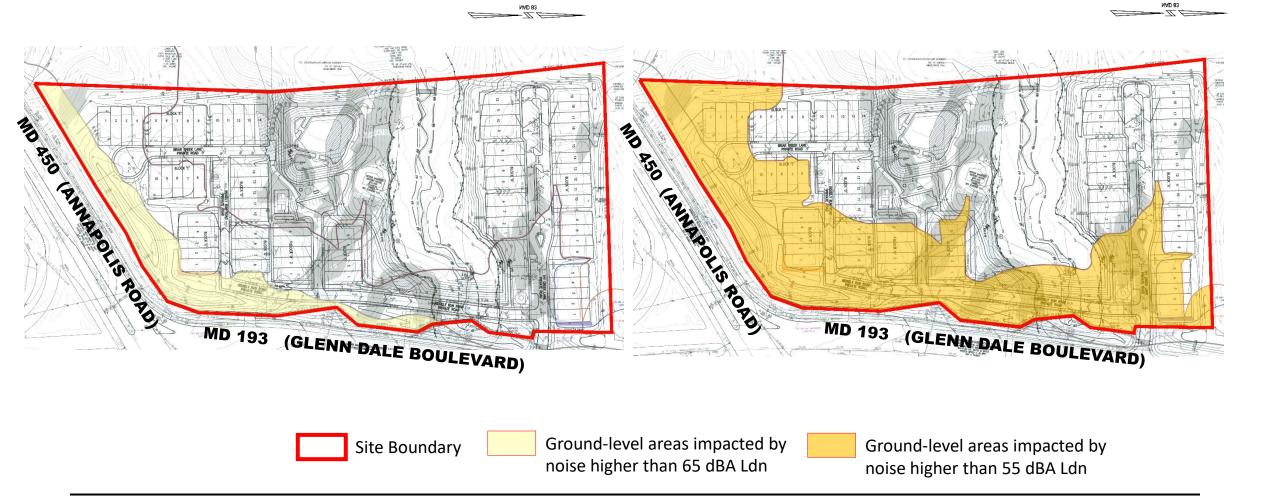

# **IVY CREEK**

Preliminary Plan of Subdivision

Type 1 Tree Conservation Plan TCP1-011-2024

Staff Recommendation: APPROVAL with conditions





# **GENERAL LOCATION MAP**

Council District: 04 Planning Area: 70



09/12/2024



# SITE VICINITY MAP





# ZONING MAP (CURRENT & PRIOR)

Current Property Zone: RR Prior Property Zone: R-R



#### Current Zoning Map: RR

Prior Zoning Map: R-R



# SITE MAP





# MASTER PLAN RIGHT-OF-WAY MAP







Case: 4-22051



# PRELIMINARY PLAN OF SUBDIVISION





#### VARIATION FROM SECTION 24-121(a)(4)





### SITE AREA IMPACTED BY NOISE









#### PICTURES OF ARTHUR MAGRUDER HISTORIC HOUSE



View looking east





**View looking west** 



View looking south



Case: 4-22051

#### MARIETTA & DUVALL FAMILY CEMETERY





### MARIETTA & DUVALL FAMILY CEMETERY



\_\_\_\_\_\_NAD 83



## MARIETTA & DUVALL FAMILY CEMETERY





# PROPOSED IMPACTS ALONG NORTH PROPERTY





Case: 4-22051

# **TYPE I TREE CONSERVATION PLAN**





# STAFF RECOMMENDATION

#### **APPROVAL** with conditions

- Preliminary plan of Subdivision 4-22051
- Type 1 Tree Conservation Plan TCP1-011-2024
- Variation from Section 24-121(a)(4)
- Variance from Section 25-122(b)(1)(G)

#### Major Issues:

 Buffer along Marietta and Duvall Family Cemetery

#### **Applicant Required Mailings**:

- Informational Mailing: 3/25/2023; 2/8/2024
- Acceptance Mailing: 3/