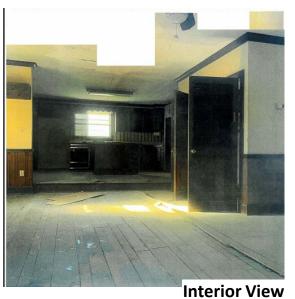

#### PICTURES OF ARTHUR MAGRUDER HISTORIC HOUSE

View looking east

**View looking west** 

View looking south

Case: 4-22051