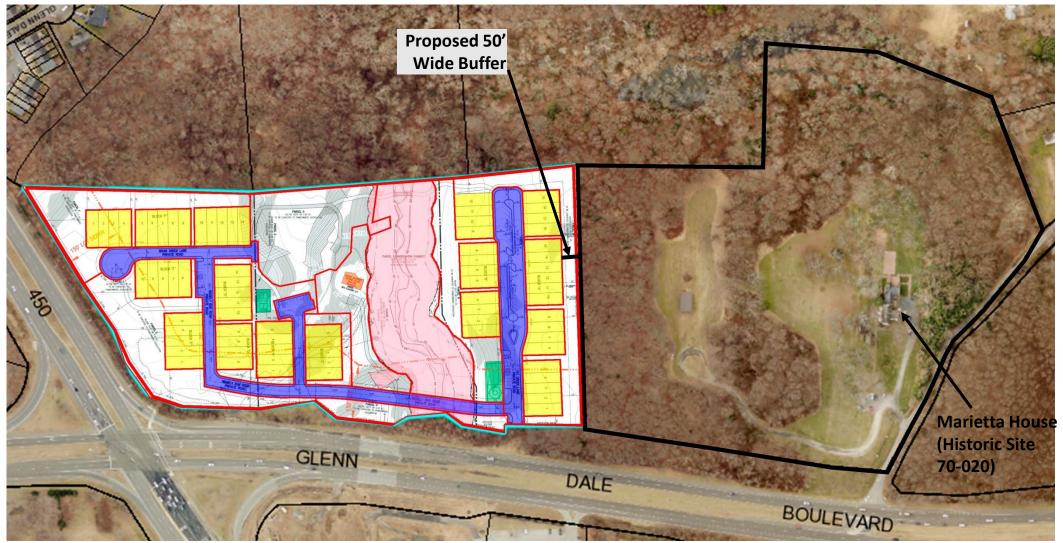

Plan TCP1-011-2024

Staff Recommendation: APPROVAL with conditions





# **GENERAL LOCATION MAP**

Council District: 04 Planning Area: 70



09/12/2024



# SITE VICINITY MAP





# ZONING MAP (CURRENT & PRIOR)

Current Property Zone: RR Prior Property Zone: R-R



#### Current Zoning Map: RR

Prior Zoning Map: R-R



# SITE MAP





# MASTER PLAN RIGHT-OF-WAY MAP







Case: 4-22051



# PRELIMINARY PLAN OF SUBDIVISION





#### VARIATION FROM SECTION 24-121(a)(4)





### SITE AREA IMPACTED BY NOISE









#### PICTURES OF ARTHUR MAGRUDER HISTORIC HOUSE



View looking east





**View looking west** 



View looking south



Case: 4-22051

#### MARIETTA & DUVALL FAMILY CEMETERY





### MARIETTA & DUVALL FAMILY CEMETERY



\_\_\_\_\_\_NAD 83



## MARIETTA & DUVALL FAMILY CEMETERY





# PROPOSED IMPACTS ALONG NORTH PROPERTY





Case: 4-22051

# **TYPE I TREE CONSERVATION PLAN**





# STAFF RECOMMENDATION

#### **APPROVAL** with conditions

- Preliminary plan of Subdivision 4-22051
- Type 1 Tree Conservation Plan TCP1-011-2024
- Variation from Section 24-121(a)(4)
- Variance from Section 25-122(b)(1)(G)

#### Major Issues:

 Buffer along Marietta and Duvall Family Cemetery

#### **Applicant Required Mailings**:

- Informational Mailing: 3/25/2023; 2/8/2024
- Acceptance Mailing: 3/7/2024