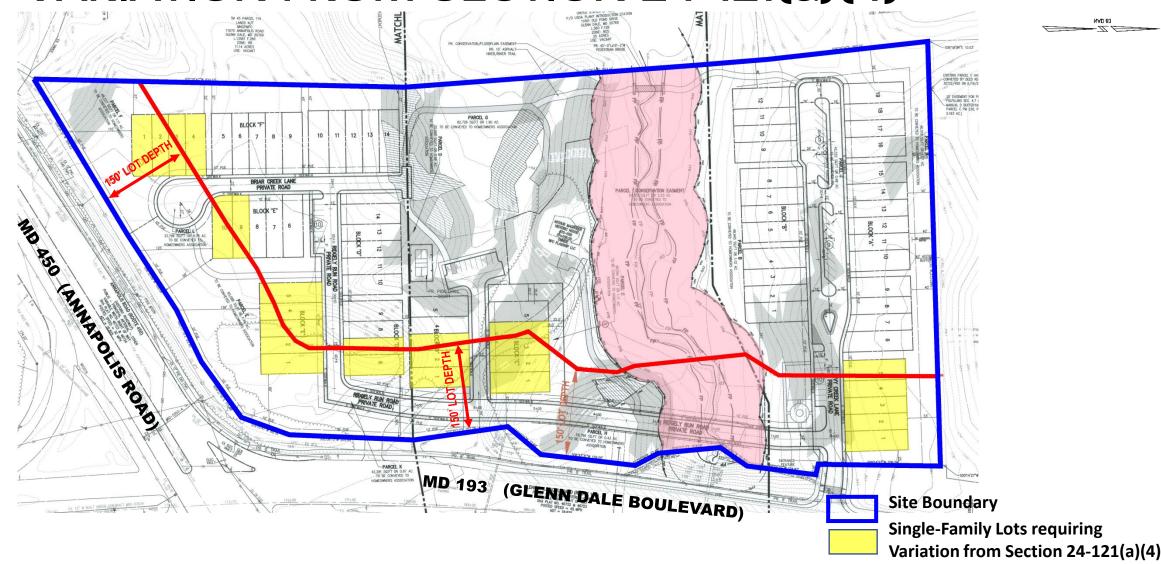

# **IVY CREEK**

Preliminary Plan of Subdivision

Type 1 Tree Conservation Plan TCP1-011-2024

Staff Recommendation: APPROVAL with conditions





# **GENERAL LOCATION MAP**

Council District: 04 Planning Area: 70



09/12/2024



# SITE VICINITY MAP





# ZONING MAP (CURRENT & PRIOR)

Current Property Zone: RR Prior Property Zone: R-R



#### Current Zoning Map: RR

Prior Zoning Map: R-R



# SITE MAP





# MASTER PLAN RIGHT-OF-WAY MAP







Case: 4-22051



# PRELIMINARY PLAN OF SUBDIVISION





#### VARIATION FROM SECTION 24-121(a)(4)





### SITE AREA IMPACTED BY NOISE









#### PICTURES OF ARTHUR MAGRUDER HISTORIC HOUSE



View looking east





**View looking west** 



View looking south



Case: 4-22051

#### MARIETTA & DUVALL FAMILY CEMETERY





### MARIETTA & DUVALL FAMILY CEMETERY



\_\_\_\_\_\_NAD 83



## MARIETTA & DUVALL FAMILY CEMETERY





# PROPOSED IMPACTS ALONG NORTH PROPERTY





Case: 4-22051

# **TYPE I TREE CONSERVATION PLAN**





# STAFF RECOMMENDATION

#### **APPROVAL** with conditions

- Preliminary plan of Subdivision 4-22051
- Type 1 Tree Conservation Plan TCP1-011-2024
- Variation from Section 24-121(a)(4)
- Variance from Section 25-122(b)(1)(G)

#### Major Issues:

 Buffer along Marietta and Duvall Family Cemetery

#### **Applicant Required Mailings**:

- Informational Mailing: 3/25/20