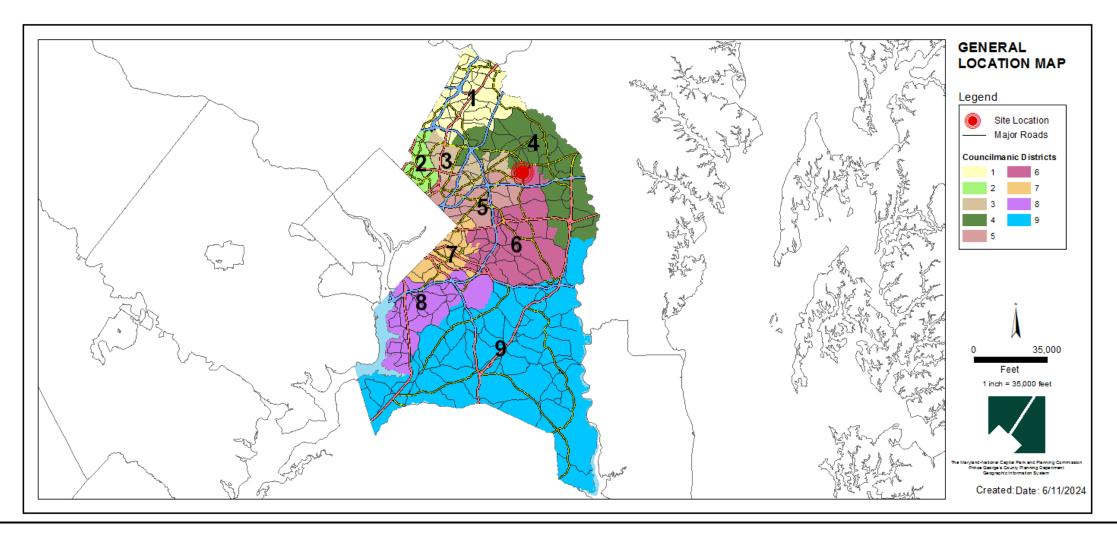

# **IVY CREEK**

Preliminary Plan of Subdivision

Type 1 Tree Conservation Plan TCP1-011-2024

Staff Recommendation: APPROVAL with conditions





# **GENERAL LOCATION MAP**

Council District: 04 Planning Area: 70



09/12/2024



# SITE VICINITY MAP





# ZONING MAP (CURRENT & PRIOR)

Current Property Zone: RR Prior Property Zone: R-R



#### Current Zoning Map: RR

Prior Zoning Map: R-R



# SITE MAP





# MASTER PLAN RIGHT-OF-WAY MAP







Case: 4-22051



# PRELIMINARY PLAN OF SUBDIVISION





#### VARIATION FROM SECTION 24-121(a)(4)





### SITE AREA IMPACTED BY NOISE









#### PICTURES OF ARTHUR MAGRUDER HISTORIC HOUSE



View looking east





**View looking west** 



View looking south



Case: 4-22051

#### MARIETTA & DUVALL FAMILY CEMETERY





### MARIETTA & DUVALL FAMILY CEMETERY



\_\_\_\_\_\_NAD 83



## MARIETTA & DUVALL FAMILY CEMETERY





# PROPOSED IMPACTS ALONG NORTH PROPERTY





Case: 4-22051

# **TYPE I TREE CONSERVATION PLAN**





# STAFF RECOMMENDATION

#### **APPR