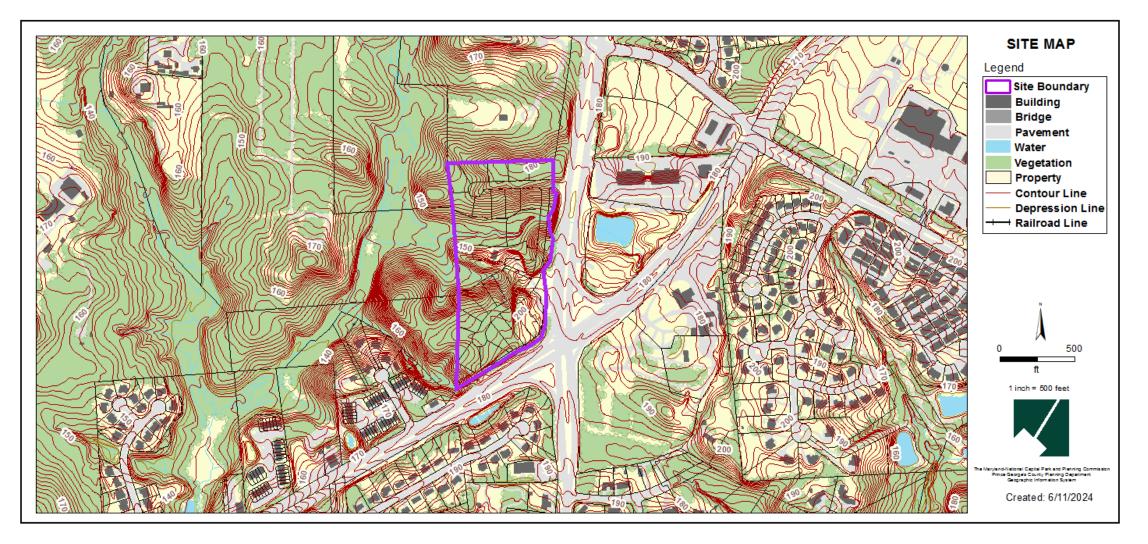

# **IVY CREEK**

Preliminary Plan of Subdivision

Type 1 Tree Conservation Plan TCP1-011-2024

Staff Recommendation: APPROVAL with conditions





# **GENERAL LOCATION MAP**

Council District: 04 Planning Area: 70



09/12/2024



# SITE VICINITY MAP





# ZONING MAP (CURRENT & PRIOR)

Current Property Zone: RR Prior Property Zone: R-R



#### Current Zoning Map: RR

Prior Zoning Map: R-R



# SITE MAP





# MASTER PLAN RIGHT-OF-WAY MAP







Case: 4-22051



# PRELIMINARY PLAN OF SUBDIVISION





#### VARIATION FROM SECTION 24-121(a)(4)





### SITE AREA IMPACTED BY NOISE









#### PICTURES OF ARTHUR MAGRUDER HISTORIC HOUSE



View looking east





**View looking west** 



View looking south



Case: 4-22051

#### MARIETTA & DUVALL FAMILY CEMETERY





### MARIETTA & DUVALL FAMILY CEMETERY



\_\_\_\_\_\_NAD 83



## MARIETTA & DUVALL FAMILY CEMETERY





# PROPOSED IMPACTS ALONG NORTH PROPERTY





Case: 4-22051

# **TYPE I TREE CONSERVATION PLAN**





# STAFF RECOMMENDATION

#### **APPROVAL** with conditions

- Preliminary plan of Subdivision 4-22051
- Type 1 Tree Conservation Plan TCP1-011-2024
- Variation from Section 24-121(a)(4)
- Variance from Section 25-122(b)(1)(G)

##