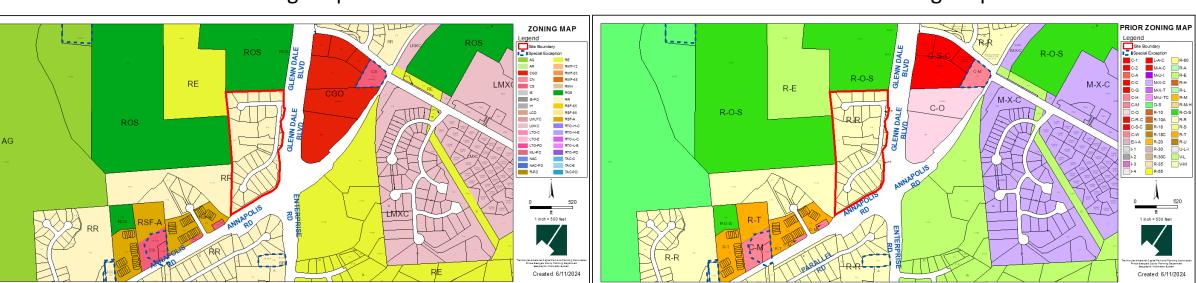

# ZONING MAP (CURRENT & PRIOR)

Current Property Zone: RR Prior Property Zone: R-R

#### Current Zoning Map: RR

Prior Zoning Map: R-R