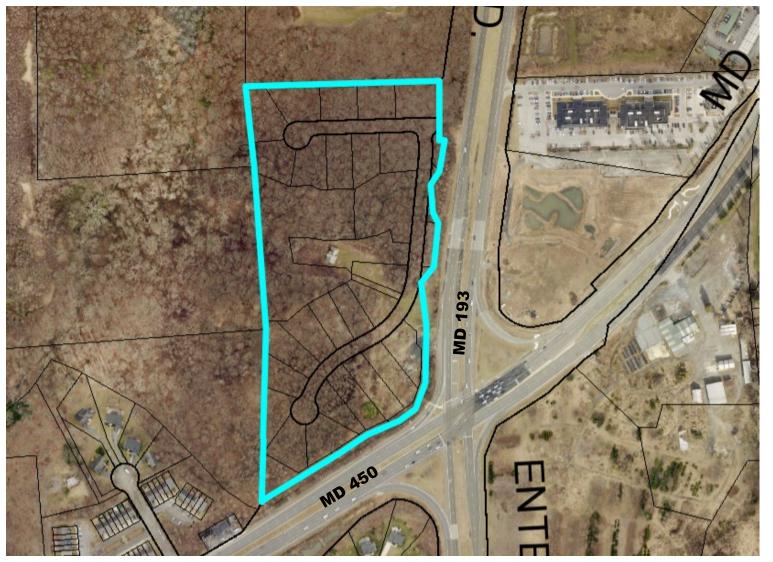

# **IVY CREEK**

Preliminary Plan of Subdivision

Type 1 Tree Conservation Plan TCP1-011-2024

Staff Recommendation: APPROVAL with conditions





# **GENERAL LOCATION MAP**

Council District: 04 Planning Area: 70



09/12/2024



# SITE VICINITY MAP





# ZONING MAP (CURRENT & PRIOR)

Current Property Zone: RR Prior Property Zone: R-R



#### Current Zoning Map: RR

Prior Zoning Map: R-R



# SITE MAP





# MASTER PLAN RIGHT-OF-WAY MAP







Case: 4-22051



# PRELIMINARY PLAN OF SUBDIVISION





#### VARIATION FROM SECTION 24-121(a)(4)





### SITE AREA IMPACTED BY NOISE









#### PICTURES OF ARTHUR MAGRUDER HISTORIC HOUSE



View looking east





**View looking west** 



View looking south



Case: 4-22051

#### MARIETTA & DUVALL FAMILY CEMETERY





### MARIETTA & DUVALL FAMILY CEMETERY



\_\_\_\_\_\_NAD 83



## MARIETTA & DUVALL FAMILY CEMETERY





# PROPOSED IMPACTS ALONG NORTH PROPERTY





Case: 4-22051

# **TYPE I TREE CONSERVATION PLAN**





# STAFF RECOMMENDATION

#### **APPROVAL** with conditions

- Preliminary plan of Subdivision 4-22051
- Type 1 Tree Conservation Plan TCP1-011-2024
- Variation from Section 24-121(a)(4)
- Variance from Section 25-122(b)(1)(G)

#### Major Issues:

 Buffer along Marietta