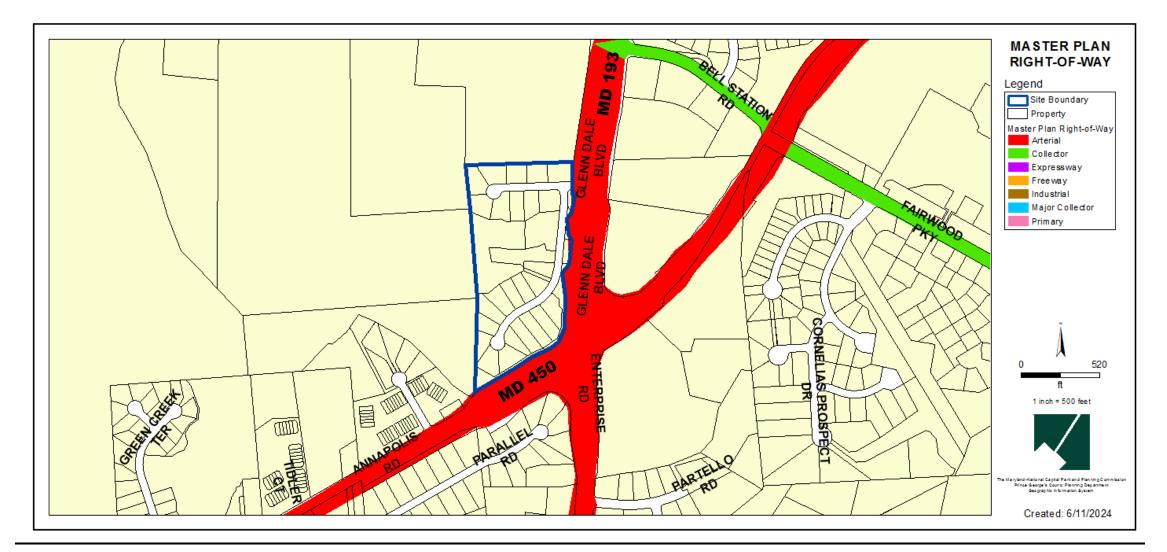

# **IVY CREEK**

Preliminary Plan of Subdivision

Type 1 Tree Conservation Plan TCP1-011-2024

Staff Recommendation: APPROVAL with conditions





# **GENERAL LOCATION MAP**

Council District: 04 Planning Area: 70



09/12/2024



# SITE VICINITY MAP





# ZONING MAP (CURRENT & PRIOR)

Current Property Zone: RR Prior Property Zone: R-R



#### Current Zoning Map: RR

Prior Zoning Map: R-R



# SITE MAP





# MASTER PLAN RIGHT-OF-WAY MAP







Case: 4-22051



# PRELIMINARY PLAN OF SUBDIVISION





#### VARIATION FROM SECTION 24-121(a)(4)





### SITE AREA IMPACTED BY NOISE









#### PICTURES OF ARTHUR MAGRUDER HISTORIC HOUSE



View looking east





**View looking west** 



View looking south



Case: 4-22051

#### MARIETTA & DUVALL FAMILY CEMETERY





### MARIETTA & DUVALL FAMILY CEMETERY



\_\_\_\_\_\_NAD 83



## MARIETTA & DUVALL FAMILY CEMETERY





# PROPOSED IMPACTS ALONG NORTH PROPERTY





Case: 4-22051

# **TYPE I TREE CONSERVATION PLAN**





# STAFF RECOMMENDATION

#### **APPROVAL** with conditions

- Preliminary plan of Subdivision 4-22051
- Type 1 Tree Conservation Plan TCP1-011-2024
- Variation from Section 24-121(a)(4)
- Variance from Section 25-122(b)(1)(G)

#### Major Issues:

 Buffer along Mari