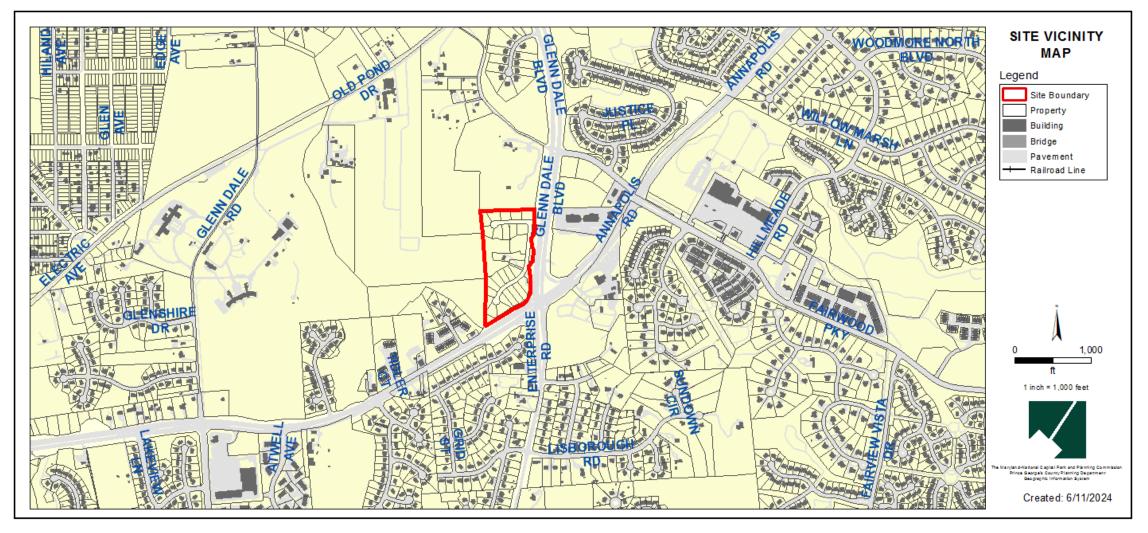

# **IVY CREEK**

Preliminary Plan of Subdivision

Type 1 Tree Conservation Plan TCP1-011-2024

Staff Recommendation: APPROVAL with conditions





# **GENERAL LOCATION MAP**

Council District: 04 Planning Area: 70



09/12/2024



# SITE VICINITY MAP





# ZONING MAP (CURRENT & PRIOR)

Current Property Zone: RR Prior Property Zone: R-R



#### Current Zoning Map: RR

Prior Zoning Map: R-R



# SITE MAP





# MASTER PLAN RIGHT-OF-WAY MAP







Case: 4-22051



# PRELIMINARY PLAN OF SUBDIVISION





#### VARIATION FROM SECTION 24-121(a)(4)





### SITE AREA IMPACTED BY NOISE









#### PICTURES OF ARTHUR MAGRUDER HISTORIC HOUSE



View looking east





**View looking west** 



View looking south



Case: 4-22051

#### MARIETTA & DUVALL FAMILY CEMETERY





### MARIETTA & DUVALL FAMILY CEMETERY



\_\_\_\_\_\_NAD 83



## MARIETTA & DUVALL FAMILY CEMETERY





# PROPOSED IMPACTS ALONG NORTH PROPERTY





Case: 4-22051

# **TYPE I TREE CONSERVATION PLAN**





# STAFF RECOMMENDATION

#### **APPROVAL** with conditions

- Preliminary