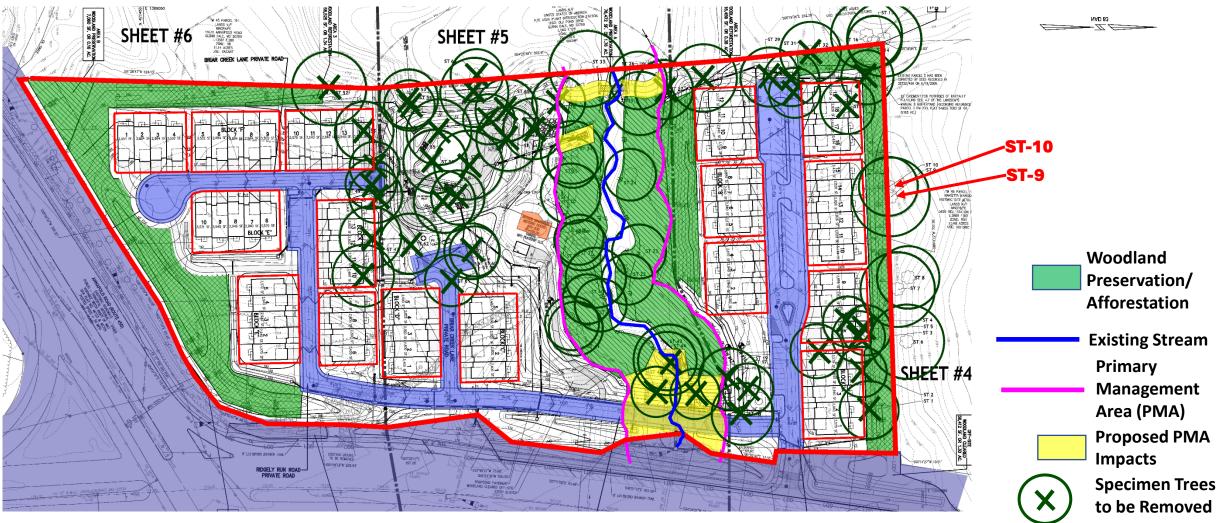

ouncil District: 04 Planning Area: 70



09/12/2024



# SITE VICINITY MAP





# ZONING MAP (CURRENT & PRIOR)

Current Property Zone: RR Prior Property Zone: R-R



#### Current Zoning Map: RR

Prior Zoning Map: R-R



# SITE MAP





# MASTER PLAN RIGHT-OF-WAY MAP







Case: 4-22051



# PRELIMINARY PLAN OF SUBDIVISION





#### VARIATION FROM SECTION 24-121(a)(4)





### SITE AREA IMPACTED BY NOISE









#### PICTURES OF ARTHUR MAGRUDER HISTORIC HOUSE



View looking east





**View looking west** 



View looking south



Case: 4-22051

#### MARIETTA & DUVALL FAMILY CEMETERY





### MARIETTA & DUVALL FAMILY CEMETERY



\_\_\_\_\_\_NAD 83



## MARIETTA & DUVALL FAMILY CEMETERY





# PROPOSED IMPACTS ALONG NORTH PROPERTY





Case: 4-22051

# **TYPE I TREE CONSERVATION PLAN**





# STAFF RECOMMENDATION

#### **APPROVAL** with conditions

- Preliminary plan of Subdivision 4-22051
- Type 1 Tree Conservation Plan TCP1-011-2024
- Variation from Section 24-121(a)(4)
- Variance from Section 25-122(b)(1)(G)

#### Major Issues:

 Buffer along Marietta and Duvall Family Cemetery

#### **Applicant Required Mailings**:

- Informational Mailing: 3/25/2023; 2/8/2024
- Acceptance Mailing: 3/7/2024