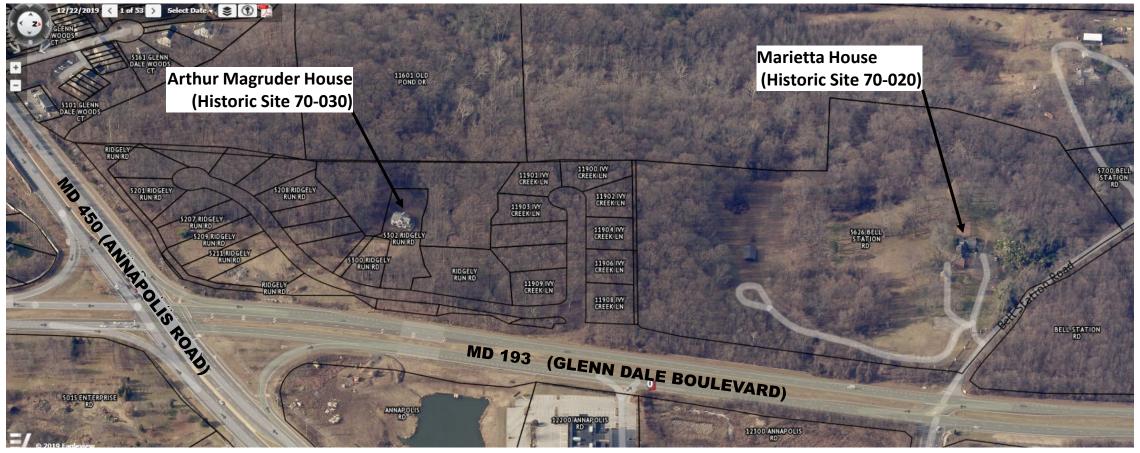

**

Preliminary Plan of Subdivision

Type 1 Tree Conservation Plan TCP1-011-2024

Staff Recommendation: APPROVAL with conditions





# **GENERAL LOCATION MAP**

Council District: 04 Planning Area: 70



09/12/2024



# SITE VICINITY MAP





# ZONING MAP (CURRENT & PRIOR)

Current Property Zone: RR Prior Property Zone: R-R



#### Current Zoning Map: RR

Prior Zoning Map: R-R



# SITE MAP





# MASTER PLAN RIGHT-OF-WAY MAP







Case: 4-22051



# PRELIMINARY PLAN OF SUBDIVISION





#### VARIATION FROM SECTION 24-121(a)(4)





### SITE AREA IMPACTED BY NOISE









#### PICTURES OF ARTHUR MAGRUDER HISTORIC HOUSE



View looking east





**View looking west** 



View looking south



Case: 4-22051

#### MARIETTA & DUVALL FAMILY CEMETERY





### MARIETTA & DUVALL FAMILY CEMETERY



\_\_\_\_\_\_NAD 83



## MARIETTA & DUVALL FAMILY CEMETERY





# PROPOSED IMPACTS ALONG NORTH PROPERTY





Case: 4-22051

# **TYPE I TREE CONSERVATION PLAN**





# STAFF RECOMMENDATION

#### **APPROVAL** with conditions

- Preliminary plan of Subdivision 4-22051
- Type 1 Tree Conservation Plan TCP1-011-2024
- Variation from Section 24-121(a)(4)
- Variance from Section 25-122(b)(1)(G)

#### Major Issues:

 Buffer along Marietta and Duvall Family Cemetery

#### **Applicant Required Mailings**:

- Informational Mailing: 3/25/2023; 2/8/2024
- Acceptance Mailing: 3/7/2024