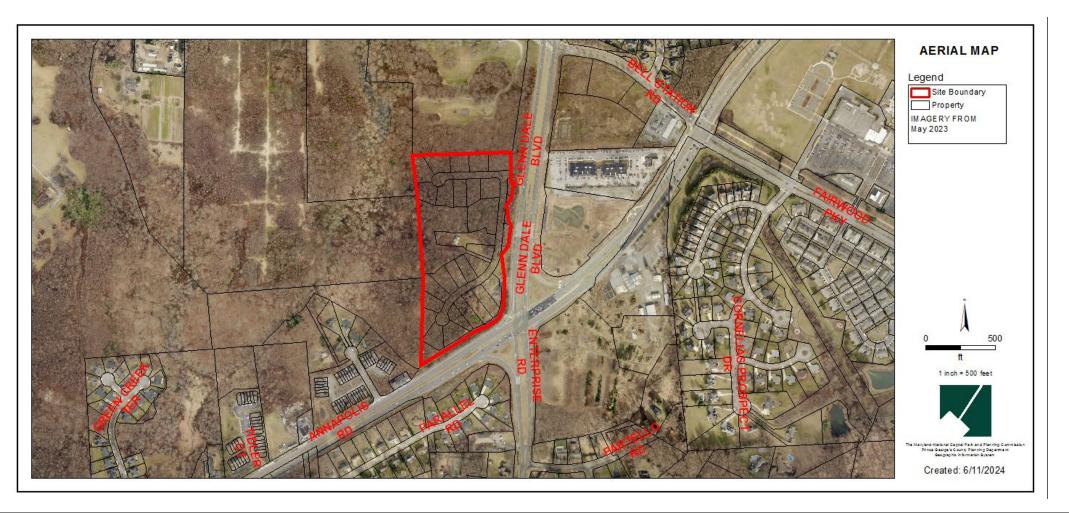

# **IVY CREEK**

Preliminary Plan of Subdivision

Type 1 Tree Conservation Plan TCP1-011-2024

Staff Recommendation: APPROVAL with conditions





# **GENERAL LOCATION MAP**

Council District: 04 Planning Area: 70



09/12/2024



# SITE VICINITY MAP





# ZONING MAP (CURRENT & PRIOR)

Current Property Zone: RR Prior Property Zone: R-R



#### Current Zoning Map: RR

Prior Zoning Map: R-R



# SITE MAP





# MASTER PLAN RIGHT-OF-WAY MAP







Case: 4-22051



# PRELIMINARY PLAN OF SUBDIVISION





#### VARIATION FROM SECTION 24-121(a)(4)





### SITE AREA IMPACTED BY NOISE









#### PICTURES OF ARTHUR MAGRUDER HISTORIC HOUSE



View looking east





**View looking west** 



View looking south



Case: 4-22051

#### MARIETTA & DUVALL FAMILY CEMETERY





### MARIETTA & DUVALL FAMILY CEMETERY



\_\_\_\_\_\_NAD 83



## MARIETTA & DUVALL FAMILY CEMETERY





# PROPOSED IMPACTS ALONG NORTH PROPERTY





Case: 4-22051

# **