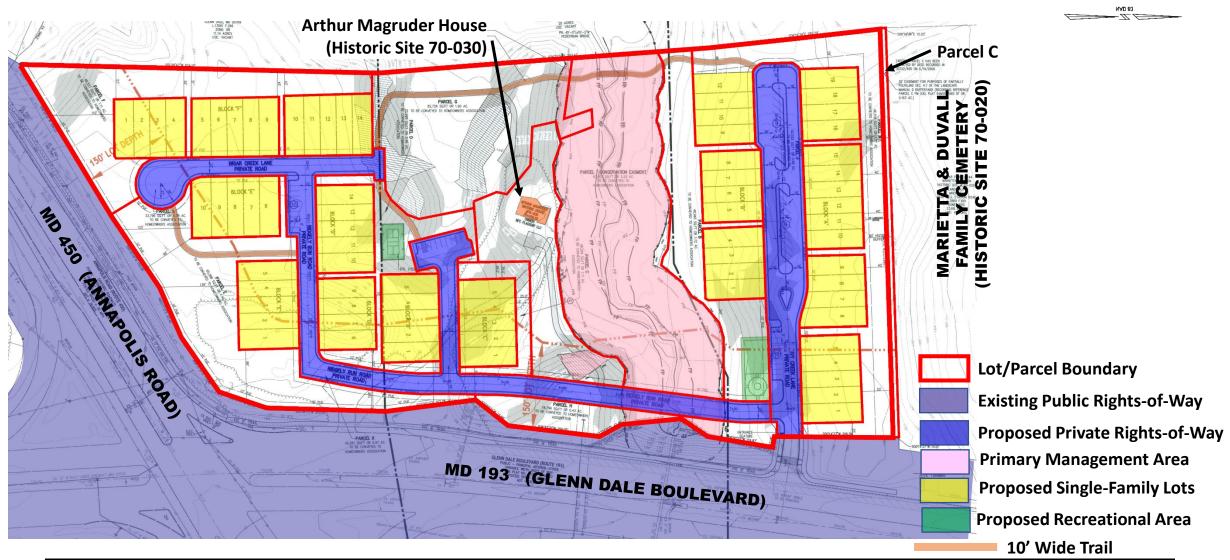

# **IVY CREEK**

Preliminary Plan of Subdivision

Type 1 Tree Conservation Plan TCP1-011-2024

Staff Recommendation: APPROVAL with conditions





# **GENERAL LOCATION MAP**

Council District: 04 Planning Area: 70



09/12/2024



# SITE VICINITY MAP





# ZONING MAP (CURRENT & PRIOR)

Current Property Zone: RR Prior Property Zone: R-R



#### Current Zoning Map: RR

Prior Zoning Map: R-R



# SITE MAP





# MASTER PLAN RIGHT-OF-WAY MAP







Case: 4-22051



# PRELIMINARY PLAN OF SUBDIVISION





#### VARIATION FROM SECTION 24-121(a)(4)





### SITE AREA IMPACTED BY NOISE









#### PICTURES OF ARTHUR MAGRUDER HISTORIC HOUSE



View looking east





**View looking west** 



View looking south



Case: 4-22051

#### MARIETTA & DUVALL FAMILY CEMETERY





### MARIETTA & DUVALL FAMILY CEMETERY



\_\_\_\_\_\_NAD 83



## MARIETTA & DUVALL FAMILY CEMETERY





# PROPOSED IMPACTS ALONG NORTH PROPERTY





Case: 4-22051

# **TYPE I TREE CONSERVATION PLAN**





# STAFF RECOMMENDATION

#### **APPROVAL** with conditions

- Preliminary plan of Subdivision 4-22051
- Type 1 Tree Conservation Plan TCP1-011-2024
- Variation from Section 24-121(a)(4)
- Variance from Section 25-122(b)(1)(G)

#### Major Issues:

 Buffer along Marietta and Duvall Family Cemetery

#### **Applicant Required