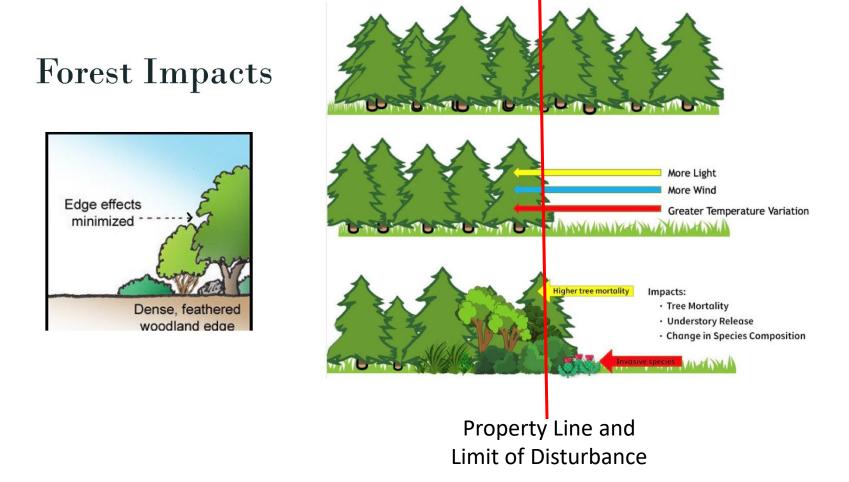

ROVAL with conditions





# **GENERAL LOCATION MAP**

Council District: 04 Planning Area: 70



09/12/2024



# SITE VICINITY MAP





# ZONING MAP (CURRENT & PRIOR)

Current Property Zone: RR Prior Property Zone: R-R



#### Current Zoning Map: RR

Prior Zoning Map: R-R



# SITE MAP





# MASTER PLAN RIGHT-OF-WAY MAP







Case: 4-22051



# PRELIMINARY PLAN OF SUBDIVISION





#### VARIATION FROM SECTION 24-121(a)(4)





### SITE AREA IMPACTED BY NOISE









#### PICTURES OF ARTHUR MAGRUDER HISTORIC HOUSE



View looking east





**View looking west** 



View looking south



Case: 4-22051

#### MARIETTA & DUVALL FAMILY CEMETERY





### MARIETTA & DUVALL FAMILY CEMETERY



\_\_\_\_\_\_NAD 83



## MARIETTA & DUVALL FAMILY CEMETERY





# PROPOSED IMPACTS ALONG NORTH PROPERTY





Case: 4-22051

# **TYPE I TREE CONSERVATION PLAN**





# STAFF RECOMMENDATION

#### **APPROVAL** with conditions

- Preliminary plan of Subdivision 4-22051
- Type 1 Tree Conservation Plan TCP1-011-2024
- Variation from Section 24-121(a)(4)
- Variance from Section 25-122(b)(1)(G)

#### Major Issues:

 Buffer along Marietta and Duvall Family Cemetery

#### **Applicant Required Mailings**:

- Informational Mailing: 3/25/2023; 2/8/2024
- Acceptance Mailing: 3/7/2024