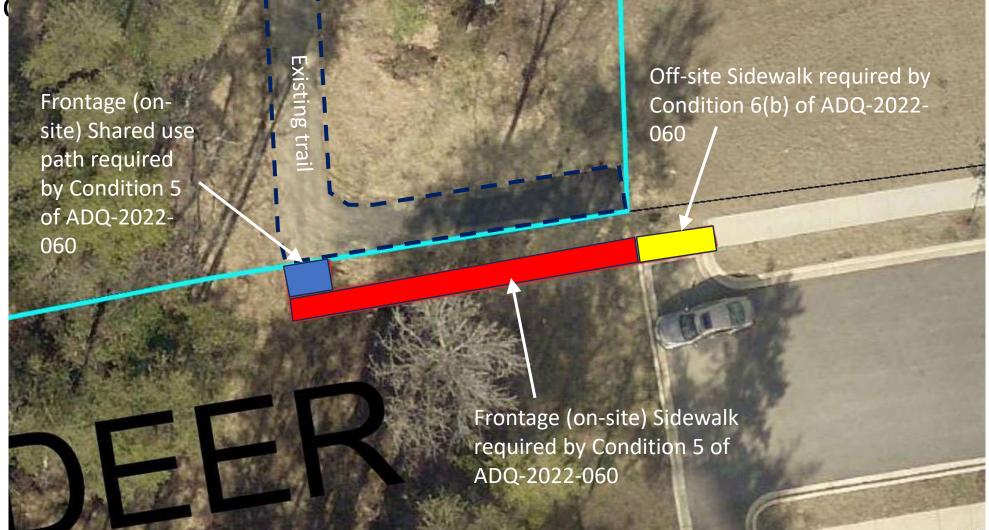

ENERAL LOCATION MAP**

Council District: 06 Planning Area: 78





#### SITE VICINITY MAP



09/21/2023



The Maryland-National Capital Park and Planning Commission Prince George's County Planning Department

# ZONING MAP (CURRENT & PRIOR)

CURRENT ZONING MAP

Current Property Zone: RMF-20 / MIO Prior Property Zone: M-X-T / M-I-O

PRIOR ZONING MAP





The Maryland-National Capital Park and Planning Commission Prince George's County Planning Department

# OVERLAY MAP (CURRENT & PRIOR)

Current Overlay Zone: MIO Prior Overlay Zone: M-I-O

Case: 4-22056

CURRENT OVERLAY MAP

PRIOR OVERLAY MAP





## **AERIAL MAP**





## SITE MAP



09/21/2023



#### MASTER PLAN RIGHT-OF-WAY MAP













Case: 4-22056





# TRAIL CONNECTION TO DEER STREAM DRIVE TO BE SHOWN ON PRELIMINARY PLAN

PER





## TYPE 1 TREE CONSERVATION PLAN



#### **Parcel Boundary**

Woodland Preservation/ Afforestation/Reforestation Areas Woodlands Retained (Not Credited) Primary Management Area

**Rights-of-Way** 

8-foot-wide Public Trail





# STAFF RECOMMENDATION

#### **APPROVAL** with conditions

- Preliminary Plan of Subdivision 4-22056
- Type 1 Tree Conservation Plan TCP1-011-12-04

#### **Major Issues**:

• None

#### **Applicant Required Mailings**:

- Informational Mailing: 08/05/2022
- Acceptance Mailing: 07/07/2023