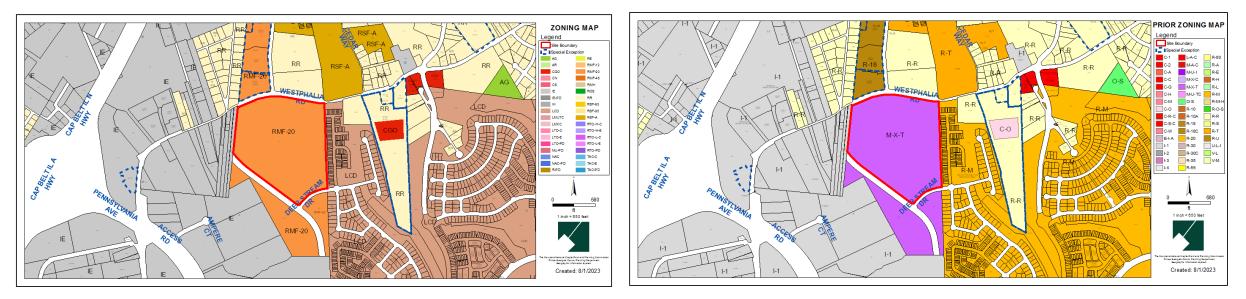

# ZONING MAP (CURRENT & PRIOR)

CURRENT ZONING MAP

Current Property Zone: RMF-20 / MIO Prior Property Zone: M-X-T / M-I-O

PRIOR ZONING MAP

The Maryland-National Capital Park and Planning Commission Prince George's County Planning Department