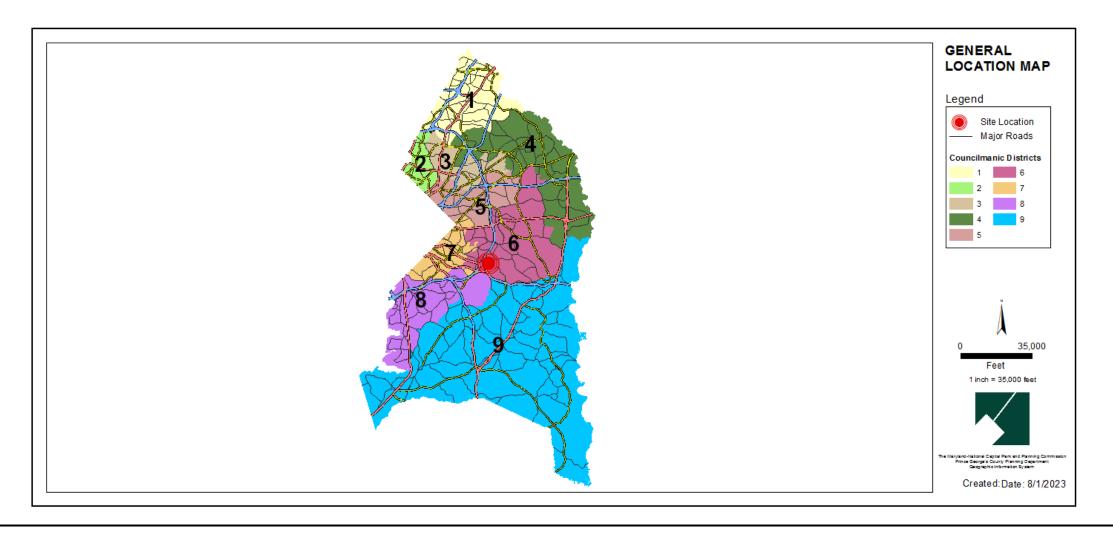

The Maryland-National Capital Park and Planning Commission Prince George's County Planning Department

#### CAPITAL WESTPHALIA REAL ESTATE, PARCEL 1

PRELIMINARY PLAN OF SUBDIVISION

Staff Recommendation: APPROVAL with conditions





## **GENERAL LOCATION MAP**

Council District: 06 Planning Area: 78





#### SITE VICINITY MAP



09/21/2023



The Maryland-National Capital Park and Planning Commission Prince George's County Planning Department

# ZONING MAP (CURRENT & PRIOR)

CURRENT ZONING MAP

Current Property Zone: RMF-20 / MIO Prior Property Zone: M-X-T / M-I-O

PRIOR ZONING MAP





The Maryland-National Capital Park and Planning Commission Prince George's County Planning Department

# OVERLAY MAP (CURRENT & PRIOR)

Current Overlay Zone: MIO Prior Overlay Zone: M-I-O

Case: 4-22056

CURRENT OVERLAY MAP

PRIOR OVERLAY MAP





## **AERIAL MAP**





## SITE MAP



09/21/2023



#### MASTER PLAN RIGHT-OF-WAY MAP













Case: 4-22056





# TRAIL CONNECTION TO DEER STREAM DRIVE TO BE SHOWN ON PRELIMINARY PLAN

PER





## TYPE 1 TREE CONSERVATION PLAN



#### **Parcel Boundary*