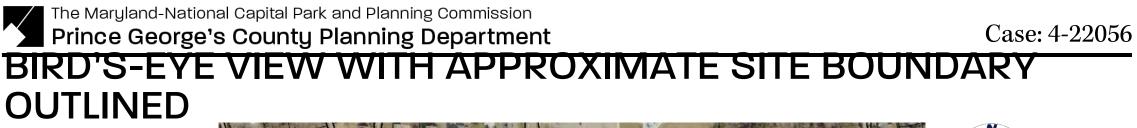

TATE, PARCEL 1

PRELIMINARY PLAN OF SUBDIVISION

Staff Recommendation: APPROVAL with conditions





## **GENERAL LOCATION MAP**

Council District: 06 Planning Area: 78





#### SITE VICINITY MAP



09/21/2023



The Maryland-National Capital Park and Planning Commission Prince George's County Planning Department

# ZONING MAP (CURRENT & PRIOR)

CURRENT ZONING MAP

Current Property Zone: RMF-20 / MIO Prior Property Zone: M-X-T / M-I-O

PRIOR ZONING MAP





The Maryland-National Capital Park and Planning Commission Prince George's County Planning Department

# OVERLAY MAP (CURRENT & PRIOR)

Current Overlay Zone: MIO Prior Overlay Zone: M-I-O

Case: 4-22056

CURRENT OVERLAY MAP

PRIOR OVERLAY MAP





## **AERIAL MAP**





## SITE MAP



09/21/2023



#### MASTER PLAN RIGHT-OF-WAY MAP













Case: 4-22056





# TRAIL CONNECTION TO DEER STREAM DRIVE TO BE SHOWN ON PRELIMINARY PLAN

PER





## TYPE 1 TREE CONSERVATION PLAN



#### **Parcel Boundary**

Woodland Preservation/ Afforestation/Reforestation Areas Woodlands Retained (Not Credited) Primary Management Area

**Rights-of-Way** 

8-foot-wide Public Trail





# STAFF RECOMMENDATION

#### **APPROVAL** with conditions

- Preliminary Plan of Subdivision 4-22056
- Type 1 Tree Conservation Plan TCP1-011-12-04

#### **Major Issues**:

• None

#### **Applicant Required Mailings**:

- Informational Mailing: 08/05/2022
- Acceptance Mailing: 07/07/2023