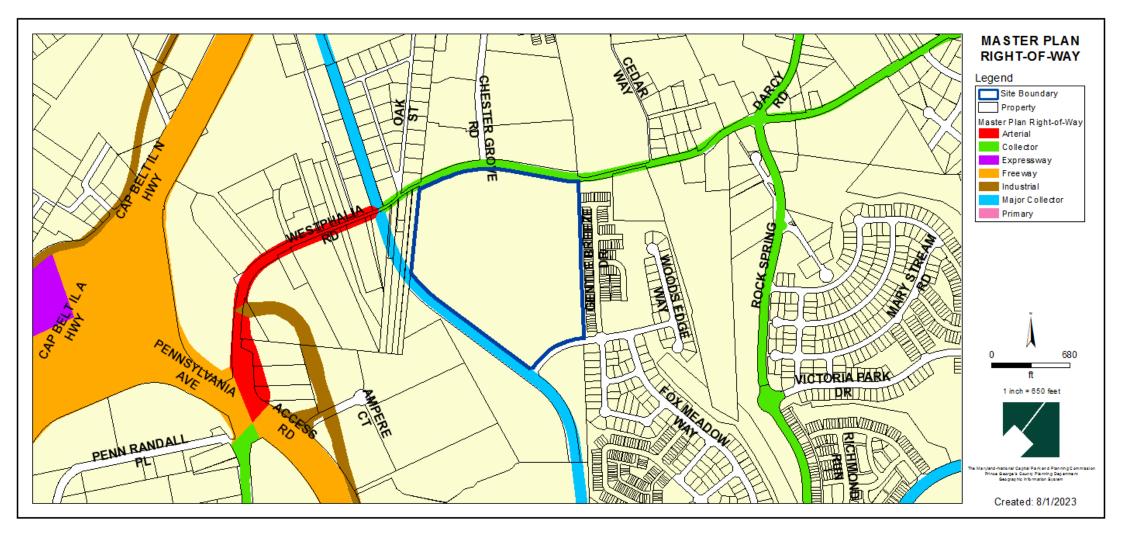

ESTATE, PARCEL 1

PRELIMINARY PLAN OF SUBDIVISION

Staff Recommendation: APPROVAL with conditions





## **GENERAL LOCATION MAP**

Council District: 06 Planning Area: 78





#### SITE VICINITY MAP



09/21/2023



The Maryland-National Capital Park and Planning Commission Prince George's County Planning Department

# ZONING MAP (CURRENT & PRIOR)

CURRENT ZONING MAP

Current Property Zone: RMF-20 / MIO Prior Property Zone: M-X-T / M-I-O

PRIOR ZONING MAP





The Maryland-National Capital Park and Planning Commission Prince George's County Planning Department

# OVERLAY MAP (CURRENT & PRIOR)

Current Overlay Zone: MIO Prior Overlay Zone: M-I-O

Case: 4-22056

CURRENT OVERLAY MAP

PRIOR OVERLAY MAP





## **AERIAL MAP**





## SITE MAP



09/21/2023



#### MASTER PLAN RIGHT-OF-WAY MAP













Case: 4-22056





# TRAIL CONNECTION TO DEER STREAM DRIVE TO BE SHOWN ON PRELIMINARY PLAN

PER





## TYPE 1 TREE CONSERVATION PLAN



#### **Parcel Boundary**

Woodland Preservation/ Afforestation/Reforestation Areas Woodlands Retained (Not Credited) Primary Management Area

**Rights-of-Way** 

8-foot-wide Public Trail





# STAFF RECOMMENDATION

#### **APPROVAL** with conditions

- Preliminary Plan of Subdivision 4-22056
- Type 1 Tree Conservation Plan TCP1-011-12-04

#### **Major Issues**:

• None

#### **Applicant Required Mailings**:

- Informational Mailing: 08/05/2022
- Acceptance Mailing: 07/07/2023