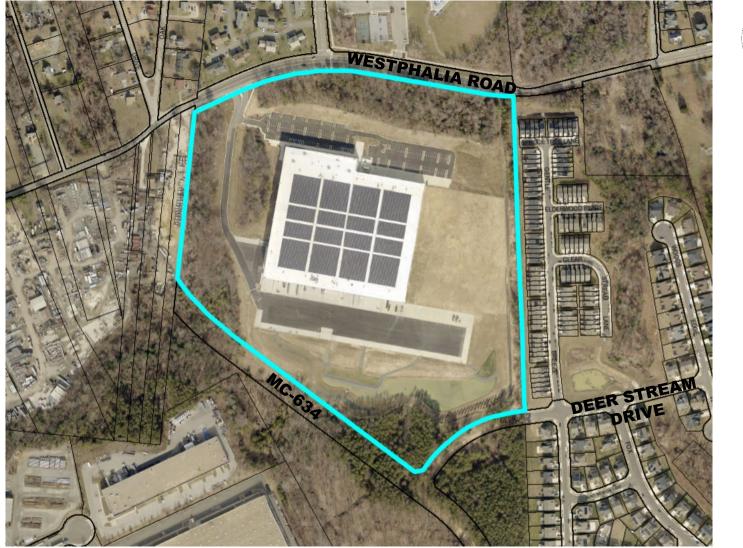

TE, PARCEL 1

PRELIMINARY PLAN OF SUBDIVISION

Staff Recommendation: APPROVAL with conditions





## **GENERAL LOCATION MAP**

Council District: 06 Planning Area: 78





#### SITE VICINITY MAP



09/21/2023



The Maryland-National Capital Park and Planning Commission Prince George's County Planning Department

# ZONING MAP (CURRENT & PRIOR)

CURRENT ZONING MAP

Current Property Zone: RMF-20 / MIO Prior Property Zone: M-X-T / M-I-O

PRIOR ZONING MAP





The Maryland-National Capital Park and Planning Commission Prince George's County Planning Department

# OVERLAY MAP (CURRENT & PRIOR)

Current Overlay Zone: MIO Prior Overlay Zone: M-I-O

Case: 4-22056

CURRENT OVERLAY MAP

PRIOR OVERLAY MAP





## **AERIAL MAP**





## SITE MAP



09/21/2023



#### MASTER PLAN RIGHT-OF-WAY MAP













Case: 4-22056





# TRAIL CONNECTION TO DEER STREAM DRIVE TO BE SHOWN ON PRELIMINARY PLAN

PER





## TYPE 1 TREE CONSERVATION PLAN



#### **Parcel Boundary**

Woodland Preservation/ Afforestation/Reforestation Areas Woodlands Retained (Not Credited) Primary Management Area

**Rights-of-Way** 

8-foot-wide Public Trail





# STAFF RECOMMENDATION

#### **APPROVAL** with conditions

- Preliminary Plan of Subdivision 4-22056
- Type 1 Tree Conservation Plan TCP1-011-12-04

#### **Major Issues**:

• None

#### **Applicant Required Mailings**:

- Informational Mailing: 08/05/2022
- Acceptance Mailing: 07/07/2023