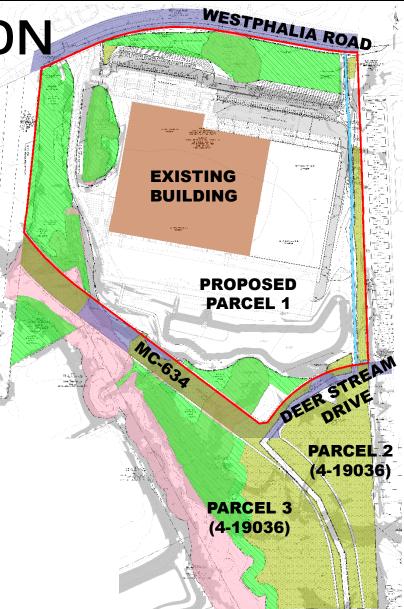

ENT & PRIOR)

CURRENT ZONING MAP

Current Property Zone: RMF-20 / MIO Prior Property Zone: M-X-T / M-I-O

PRIOR ZONING MAP





The Maryland-National Capital Park and Planning Commission Prince George's County Planning Department

# OVERLAY MAP (CURRENT & PRIOR)

Current Overlay Zone: MIO Prior Overlay Zone: M-I-O

Case: 4-22056

CURRENT OVERLAY MAP

PRIOR OVERLAY MAP





## **AERIAL MAP**





## SITE MAP



09/21/2023



#### MASTER PLAN RIGHT-OF-WAY MAP













Case: 4-22056





# TRAIL CONNECTION TO DEER STREAM DRIVE TO BE SHOWN ON PRELIMINARY PLAN

PER





## TYPE 1 TREE CONSERVATION PLAN



#### **Parcel Boundary**

Woodland Preservation/ Afforestation/Reforestation Areas Woodlands Retained (Not Credited) Primary Management Area

**Rights-of-Way** 

8-foot-wide Public Trail





# STAFF RECOMMENDATION

#### **APPROVAL** with conditions

- Preliminary Plan of Subdivision 4-22056
- Type 1 Tree Conservation Plan TCP1-011-12-04

#### **Major Issues**:

• None

#### **Applicant Required Mailings**:

- Informational Mailing: 08/05/2022
- Acceptance Mailing: 07/07/2023