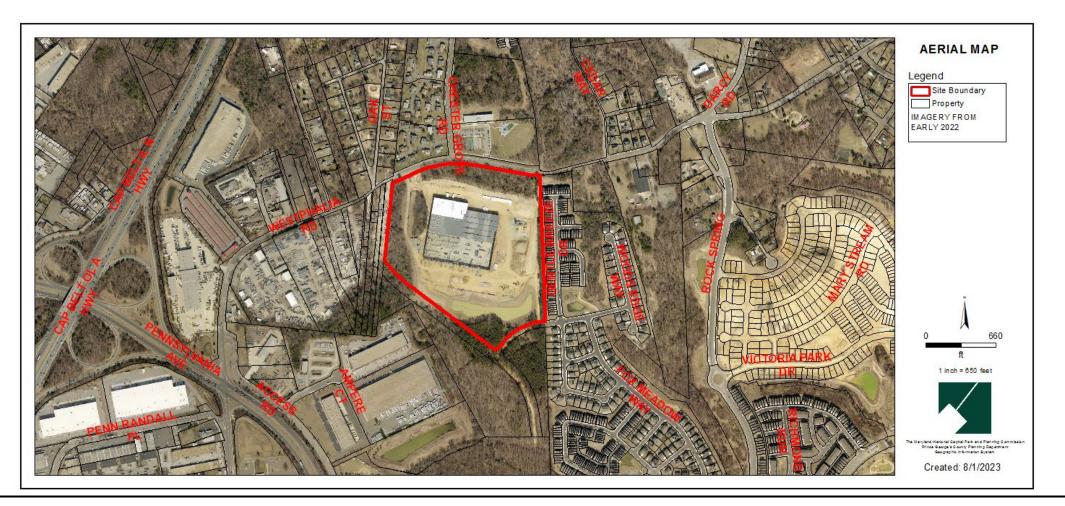

The Maryland-National Capital Park and Planning Commission Prince George's County Planning Department

#### CAPITAL WESTPHALIA REAL ESTATE, PARCEL 1

PRELIMINARY PLAN OF SUBDIVISION

Staff Recommendation: APPROVAL with conditions





## **GENERAL LOCATION MAP**

Council District: 06 Planning Area: 78





#### SITE VICINITY MAP



09/21/2023



The Maryland-National Capital Park and Planning Commission Prince George's County Planning Department

# ZONING MAP (CURRENT & PRIOR)

CURRENT ZONING MAP

Current Property Zone: RMF-20 / MIO Prior Property Zone: M-X-T / M-I-O

PRIOR ZONING MAP





The Maryland-National Capital Park and Planning Commission Prince George's County Planning Department

# OVERLAY MAP (CURRENT & PRIOR)

Current Overlay Zone: MIO Prior Overlay Zone: M-I-O

Case: 4-22056

CURRENT OVERLAY MAP

PRIOR OVERLAY MAP





## **AERIAL MAP**





## SITE MAP



09/21/2023



#### MASTER PLAN RIGHT-OF-WAY MAP













Case: 4-22056





# TRAIL CONNECTION TO DEER STREAM DRIVE TO BE SHOWN ON PRELIMINARY P