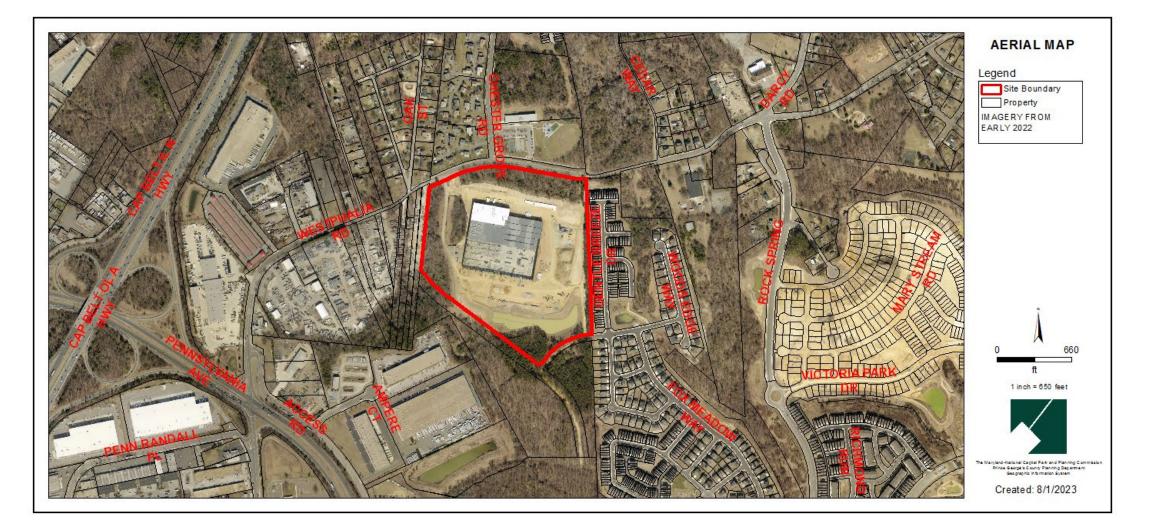

e George's County Planning Department

#### CAPITAL WESTPHALIA REAL ESTATE, PARCEL 1

PRELIMINARY PLAN OF SUBDIVISION

Staff Recommendation: APPROVAL with conditions





## **GENERAL LOCATION MAP**

Council District: 06 Planning Area: 78





#### SITE VICINITY MAP



09/21/2023



The Maryland-National Capital Park and Planning Commission Prince George's County Planning Department

# ZONING MAP (CURRENT & PRIOR)

CURRENT ZONING MAP

Current Property Zone: RMF-20 / MIO Prior Property Zone: M-X-T / M-I-O

PRIOR ZONING MAP





The Maryland-National Capital Park and Planning Commission Prince George's County Planning Department

# OVERLAY MAP (CURRENT & PRIOR)

Current Overlay Zone: MIO Prior Overlay Zone: M-I-O

Case: 4-22056

CURRENT OVERLAY MAP

PRIOR OVERLAY MAP





## **AERIAL MAP**





## SITE MAP



09/21/2023



#### MASTER PLAN RIGHT-OF-WAY MAP













Case: 4-22056





# TRAIL CONNECTION TO DEER STREAM DRIVE TO BE SHOWN ON PRELIMINARY PLAN

PER





## TYPE 1 TREE CONSERVATION PLAN



#### **Parcel Boundary**

Woodland Preservation/ Afforestation/Reforestation Areas Woodlands Retained (Not Credited) Primary Management Area

**Rights-of-Way** 

8-foot-wide Public Trail





# STAFF RECOMMENDATION

#### **APPROVAL** with conditions

- Preliminary Plan of Subdivision 4-22056
- Type 1 Tree Conservation Plan TCP1-011-12-04

#### **Major Issues**:

• None

#### **Applicant Required Mailings**:

- Informational Mailing: 08/05/2022
- Acceptance Mailing: 07/07/2023