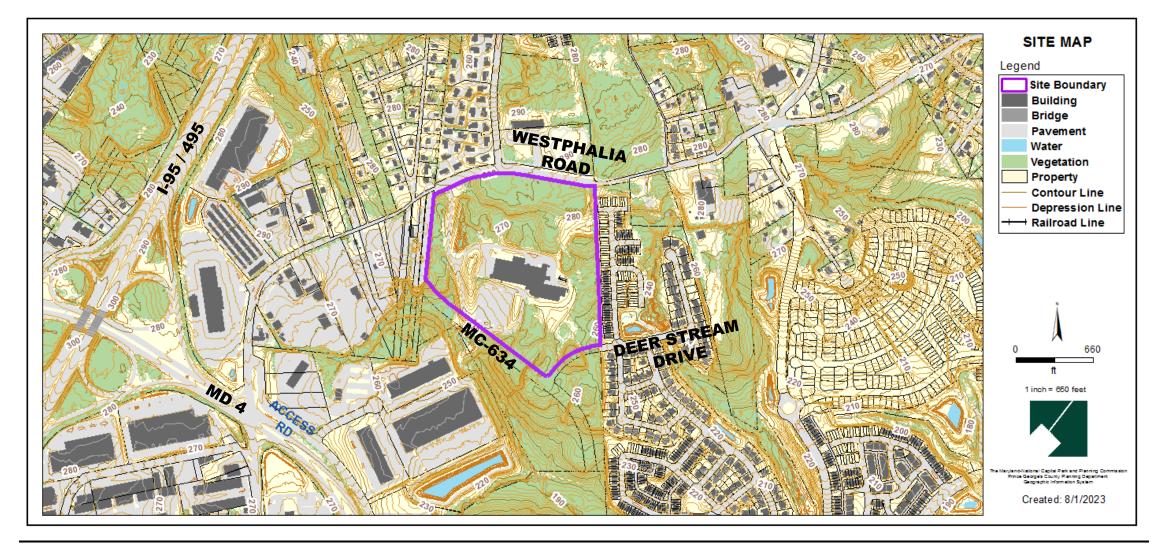

Planning Department

#### CAPITAL WESTPHALIA REAL ESTATE, PARCEL 1

PRELIMINARY PLAN OF SUBDIVISION

Staff Recommendation: APPROVAL with conditions





## **GENERAL LOCATION MAP**

Council District: 06 Planning Area: 78





#### SITE VICINITY MAP



09/21/2023



The Maryland-National Capital Park and Planning Commission Prince George's County Planning Department

# ZONING MAP (CURRENT & PRIOR)

CURRENT ZONING MAP

Current Property Zone: RMF-20 / MIO Prior Property Zone: M-X-T / M-I-O

PRIOR ZONING MAP





The Maryland-National Capital Park and Planning Commission Prince George's County Planning Department

# OVERLAY MAP (CURRENT & PRIOR)

Current Overlay Zone: MIO Prior Overlay Zone: M-I-O

Case: 4-22056

CURRENT OVERLAY MAP

PRIOR OVERLAY MAP





## **AERIAL MAP**





## SITE MAP



09/21/2023



#### MASTER PLAN RIGHT-OF-WAY MAP













Case: 4-22056





# TRAIL CONNECTION TO DEER STREAM DRIVE TO BE SHOWN ON PRELIMINARY PLAN

PER





## TYPE 1 TREE CONSERVATION PLAN



#### **Parcel Boundary**

Woodland Preservation/ Afforestation/Reforestation Areas Woodlands Retained (Not Credited) Primary Management Area

**Rights-of-Way** 

8-foot-wide Public Trail





# STAFF RECOMMENDATION

#### **APPROVAL** with conditions

- Preliminary Plan of Subdivision 4-22056
- Type 1 Tree Conservation Plan TCP1-011-12-04

#### **Major Issues**:

• None

#### **Applicant Required Mailings**:

- Informational Mailing: 08/05/2022
- Acceptance Mailing: 07/07/2023