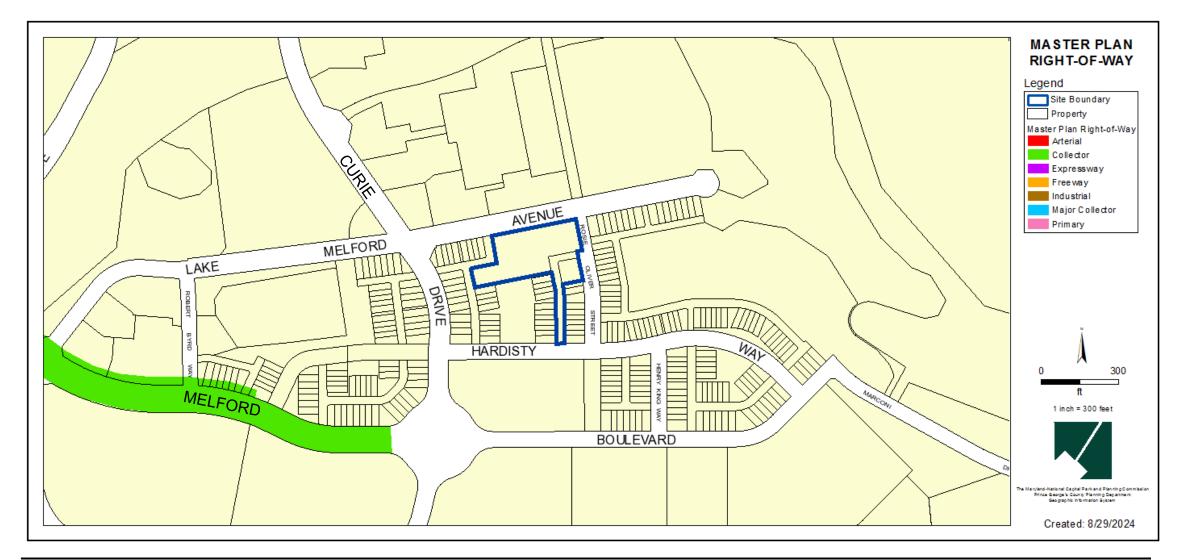

Case: 4-24007

# **MELFORD TOWNS**

Preliminary Plan of Subdivision

TCPI-044-98-06

Staff Recommendation: APPROVAL with conditions





Council District: 04 Planning Area: 71B





#### SITE VICINITY MAP





PRIOR ZONE: M-X-T

#### ZONING MAP (PRIOR & CURRENT)

Current Property Zone: TAC-e Prior Property Zone: M-X-T



#### CURRENT ZONE: TAC-e



# SITE MAP





#### MASTER PLAN RIGHT-OF-WAY MAP





#### **PRIOR PRELIMINARY PLAN OF SUBDIVISION 4-**





#### **PROPOSED PRELIMINARY PLAN OF**



11/14/2024



### Variation from Section 24-128(b)(7)(A)



11/14/2024



# Variation from Section 24-122(a)



11/14/2024



### **TYPE I TREE CONSERVATION PLAN**





# STAFF RECOMMENDATION

#### **APPROVAL** with conditions

- Preliminary Plan of Subdivision 4-24007
- Type 1 Tree Conservation Plan TCPI-044-98-06
- Variation from Section 24-128(b)(7)(A)
- Variation from Section 24-122(a)

#### Major Issues:

• None

#### **Applicant Required Mailings**:

- Informational Mailing: 3/1/24 & 4/24/2024
- Acceptance Mailing: 6/24/24