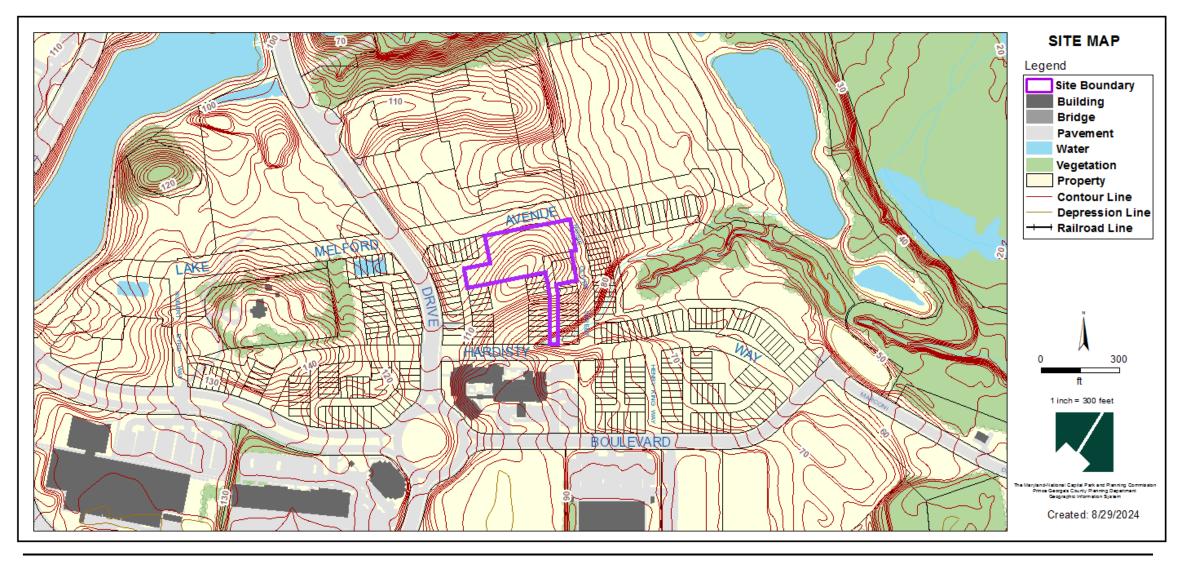

Case: 4-24007

# **MELFORD TOWNS**

Preliminary Plan of Subdivision

TCPI-044-98-06

Staff Recommendation: APPROVAL with conditions





Council District: 04 Planning Area: 71B





#### SITE VICINITY MAP





PRIOR ZONE: M-X-T

#### ZONING MAP (PRIOR & CURRENT)

Current Property Zone: TAC-e Prior Property Zone: M-X-T



#### CURRENT ZONE: TAC-e



# SITE MAP





#### MASTER PLAN RIGHT-OF-WAY MAP





#### **PRIOR PRELIMINARY PLAN OF SUBDIVISION 4-**





#### **PROPOSED PRELIMINARY PLAN OF**



11/14/2024



### Variation from Section 24-128(b)(7)(A)



11/14/2024



# Variation from Section 24-122(a)



11/14/2024



### **TYPE I TREE CONSERVATION PLAN**





# STAFF RECOMMENDATION

#### **APPROVAL** with conditions

- Preliminary Plan of Subdivision 4-24007
- Type 1 Tree Conservation Plan TCPI-044-98-06
- Variation from Section 24-128(b)(7)(A)
- Variation from Section 24-122(a)

#### Major Issues:

• None

#### **Applicant Required Mailings**:

- Informational Mailing: 3/1/24 & 4/24/2024
- Acceptance Mailing: 6/24/24