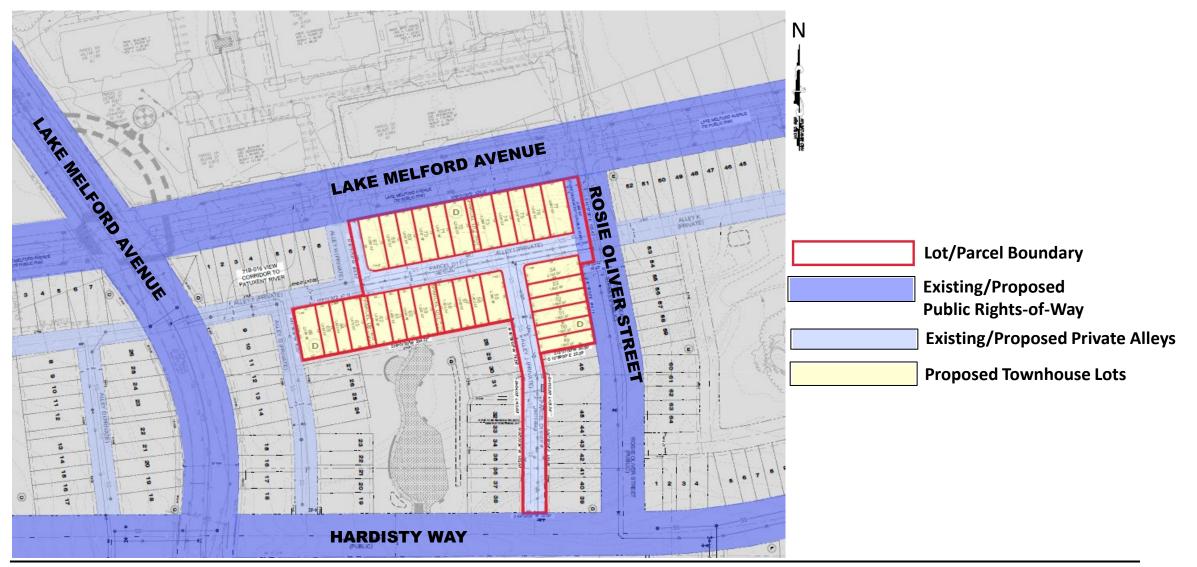

Case: 4-24007

# **MELFORD TOWNS**

Preliminary Plan of Subdivision

TCPI-044-98-06

Staff Recommendation: APPROVAL with conditions





Council District: 04 Planning Area: 71B





#### SITE VICINITY MAP





PRIOR ZONE: M-X-T

#### ZONING MAP (PRIOR & CURRENT)

Current Property Zone: TAC-e Prior Property Zone: M-X-T



#### CURRENT ZONE: TAC-e



# SITE MAP





#### MASTER PLAN RIGHT-OF-WAY MAP





#### **PRIOR PRELIMINARY PLAN OF SUBDIVISION 4-**





#### **PROPOSED PRELIMINARY PLAN OF**



11/14/2024



### Variation from Section 24-128(b)(7)(A)



11/14/2024



# Variation from Section 24-122(a)



11/14/2024



### **TYPE I TREE CONSERVATION PLAN**





# STAFF RECOMMENDATION

#### **APPROVAL** with conditions

- Preliminary Plan of Subdivision 4-24007
- Type 1 Tree Conservation Plan TCPI-044-98-06
- Variation from Section 24-128(b)(7)(A)
- Variation from Section 24-122(a)

#### Major Issues:

• None

#### **Applicant Required Mailings**:

- Informational Mailing: 3/1/24 & 4/24/2024
- Acceptance Mailing: 6/24/24