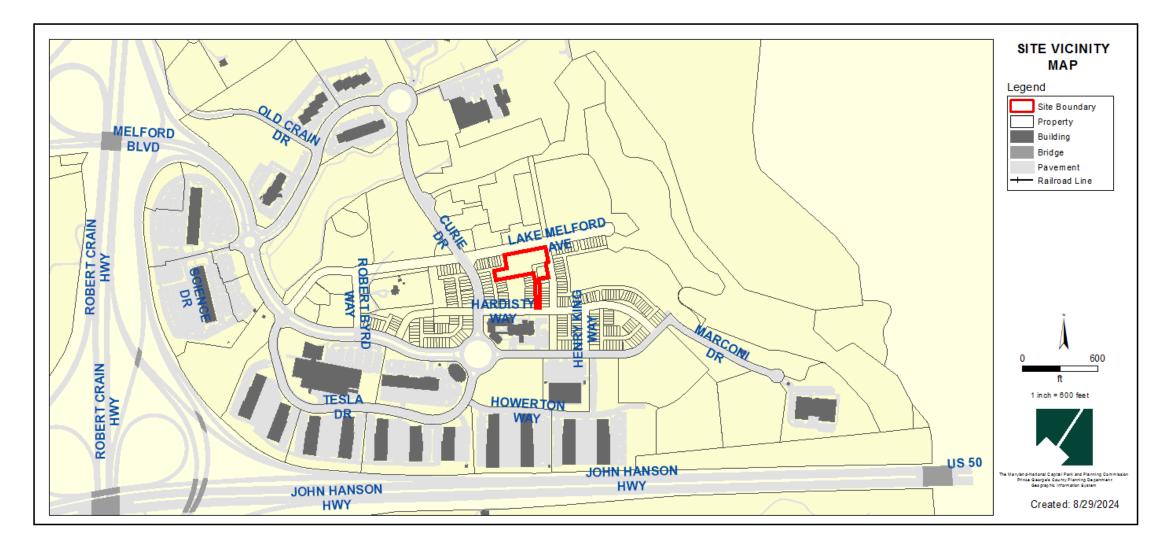

Case: 4-24007

# **MELFORD TOWNS**

Preliminary Plan of Subdivision

TCPI-044-98-06

Staff Recommendation: APPROVAL with conditions





Council District: 04 Planning Area: 71B





#### SITE VICINITY MAP





PRIOR ZONE: M-X-T

#### ZONING MAP (PRIOR & CURRENT)

Current Property Zone: TAC-e Prior Property Zone: M-X-T



#### CURRENT ZONE: TAC-e



# SITE MAP





#### MASTER PLAN RIGHT-OF-WAY MAP





#### **PRIOR PRELIMINARY PLAN OF SUBDIVISION 4-**





#### **PROPOSED PRELIMINARY PLAN OF**



11/14/2024



### Variation from Section 24-128(b)(7)(A)



11/14/2024



# Variation from Section 24-122(a)



11/14/2024



### **TYPE I TREE CONSERVATION PLAN**





# STAFF RECOMMENDATION

#### **APPROVAL** with conditions

- Preliminary Plan of Subdivision 4-24007
- Type 1 Tree Conservation Plan TCPI-044-98-06
- Variation from Section 24-128(b)(7)(A)
- Variation from Section 24-122(a)

#### Major Issues:

• None

#### **Applicant Required Mailings**:

- Informational Mailing: 3/1/24 & 4/24/2024