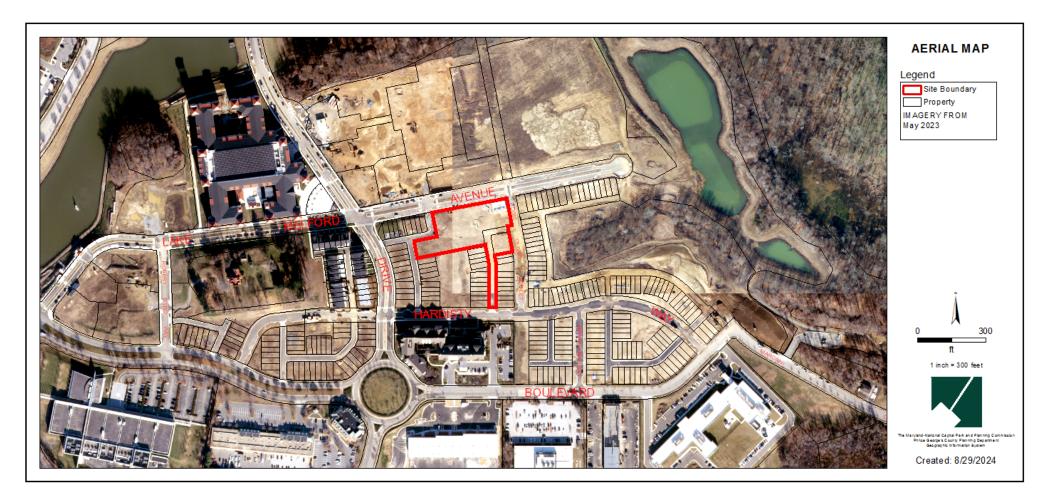

# **MELFORD TOWNS**

Preliminary Plan of Subdivision

TCPI-044-98-06

Staff Recommendation: APPROVAL with conditions

Council District: 04 Planning Area: 71B