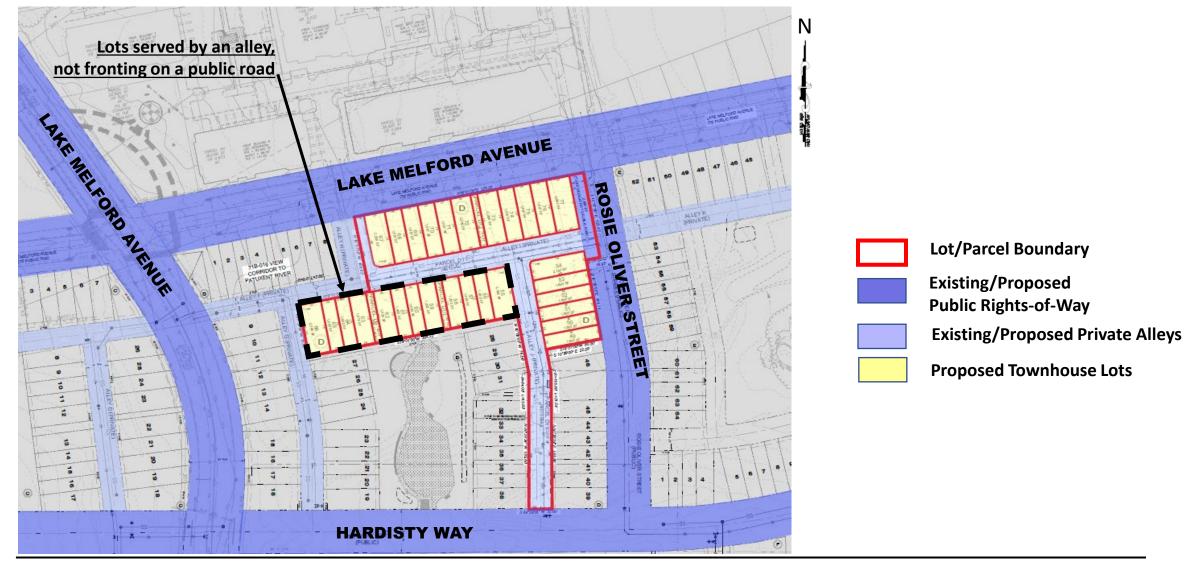

#### **PRIOR PRELIMINARY PLAN OF SUBDIVISION 4-**

### Variation from Section 24-128(b)(7)(A)

11/14/2024

# Variation from Section 24-122(a)

11/14/2024