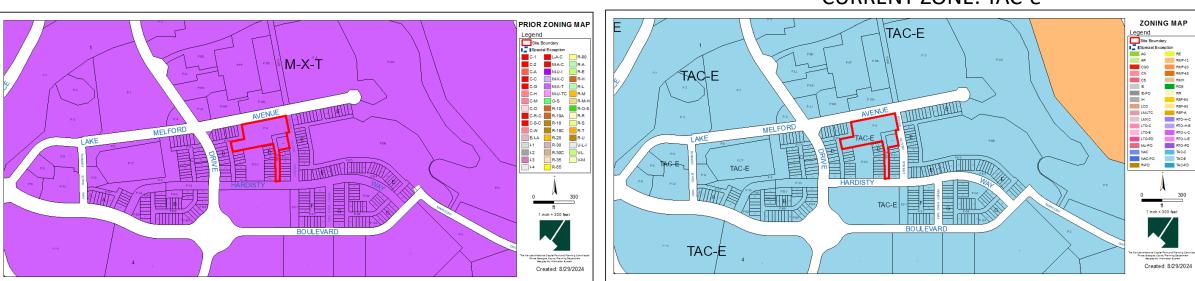

#### ZONING MAP (PRIOR & CURRENT)

Current Property Zone: TAC-e Prior Property Zone: M-X-T

#### CURRENT ZONE: TAC-e