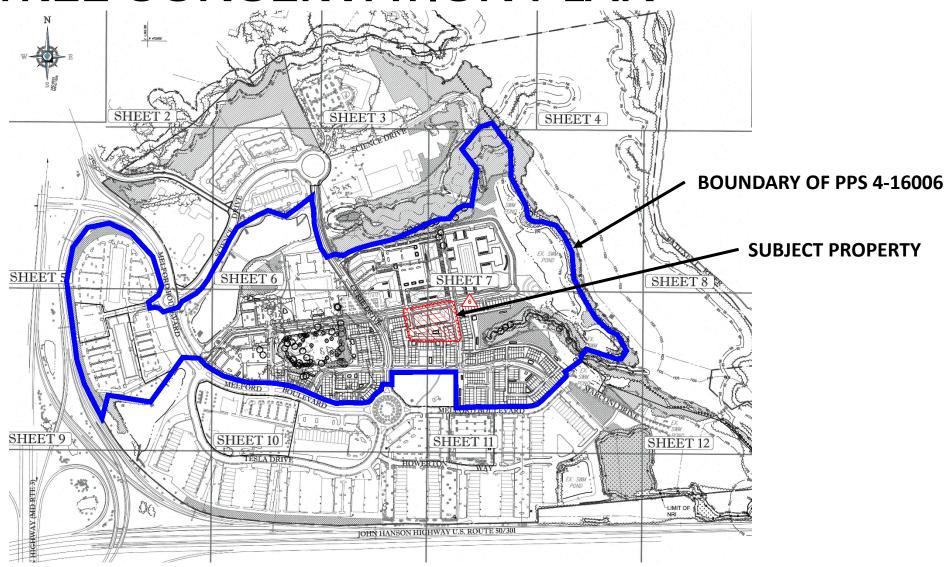

Case: 4-24007

# **MELFORD TOWNS**

Preliminary Plan of Subdivision

TCPI-044-98-06

Staff Recommendation: APPROVAL with conditions





Council District: 04 Planning Area: 71B





#### SITE VICINITY MAP





PRIOR ZONE: M-X-T

#### ZONING MAP (PRIOR & CURRENT)

Current Property Zone: TAC-e Prior Property Zone: M-X-T



#### CURRENT ZONE: TAC-e



# SITE MAP





#### MASTER PLAN RIGHT-OF-WAY MAP





#### **PRIOR PRELIMINARY PLAN OF SUBDIVISION 4-**





#### **PROPOSED PRELIMINARY PLAN OF**



11/14/2024



### Variation from Section 24-128(b)(7)(A)



11/14/2024



# Variation from Section 24-122(a)



11/14/2024



### **TYPE I TREE CONSERVATION PLAN**





# STAFF RECOMMENDATION

#### **APPROVAL** with conditions

- Preliminary Plan of Subdivision 4-24007
- Type 1 Tree Conservation Plan TCPI-044-98-06
- Variation from Section 24-128(b)(7)(A)
- Variation from Section 24-122(a)

#### Major Issues:

• None

#### **Applicant Required Mailings**:

- Informational Mailing: 3/1/24 & 4/24/2024
- Acceptance Mailing: 6/24/24