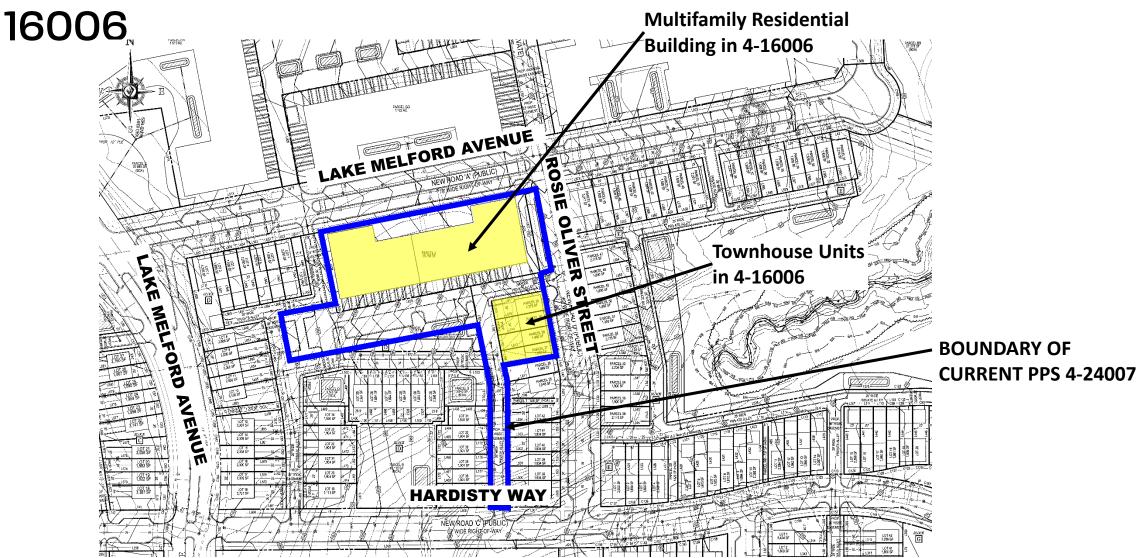

Case: 4-24007

# **MELFORD TOWNS**

Preliminary Plan of Subdivision

TCPI-044-98-06

Staff Recommendation: APPROVAL with conditions





Council District: 04 Planning Area: 71B





#### SITE VICINITY MAP





PRIOR ZONE: M-X-T

#### ZONING MAP (PRIOR & CURRENT)

Current Property Zone: TAC-e Prior Property Zone: M-X-T



#### CURRENT ZONE: TAC-e



# SITE MAP





#### MASTER PLAN RIGHT-OF-WAY MAP





#### **PRIOR PRELIMINARY PLAN OF SUBDIVISION 4-**





#### **PROPOSED PRELIMINARY PLAN OF**



11/14/2024



### Variation from Section 24-128(b)(7)(A)



11/14/2024



# Variation from Section 24-122(a)



11/14/2024



### **TYPE I TREE CONSERVATION PLAN**





# STAFF RECOMMENDATION

#### **APPROVAL** with conditions

- Preliminary Plan of Subdivision 4-24007
- Type 1 Tree Conservation Plan TCPI-044-98-06
- Variation from Section 24-128(b)(7)(A)
- Variation from Section 24-122(a)

#### Major Issues:

• None

#### **Applicant Required Mailings**:

- Informational Mailing: 3/1/24 & 4/24/2024
- Acceptance Mailing: 6/24/24