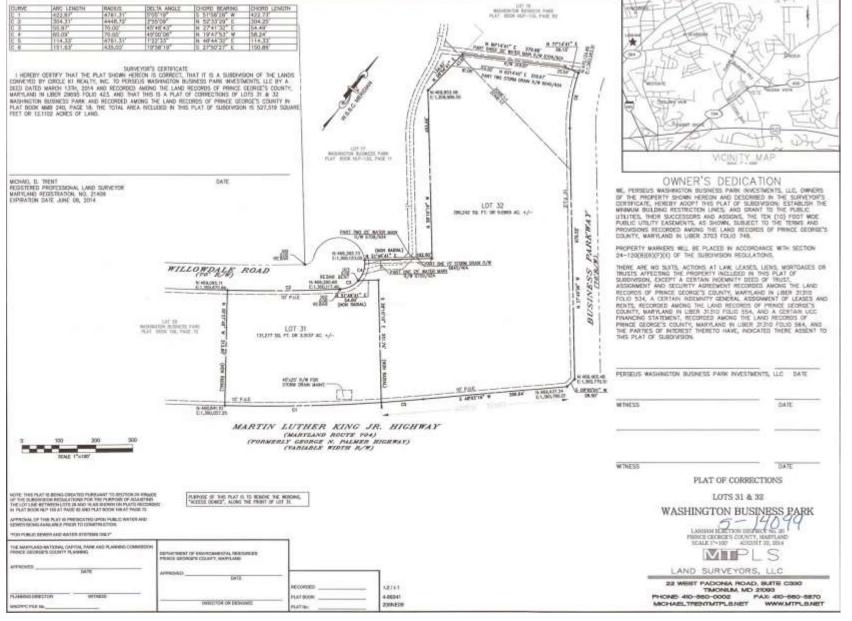

ITEM: 5 CASE: 5-14099

## WASHINGTON BUSINESS PARK LOTS 31 & 32



THE PRINCE GEORGE'S COUNTY PLANNING DEPARTMENT

DRD

REVIEW

## **GENERAL LOCATION MAP**



Slide 2 of 24

# SITE VICINITY





Slide 3 of 24

## ZONING MAP





# MASTER PLAN RIGHT-OF-WAY MAP



## **AERIAL VIEW**

Lot 31





SITE MAP





## BIRD'S-EYE VIEW WITH APPROXIMATE SITE BOUNDARY OUTLINED





## LOT 31 EXISTING SITE CONDITIONS



Slide 9 of 24

## **PROPOSED SITE PLAN**





## BIRD'S-EYE VIEW WITH APPROXIMATE SITE BOUNDARY OUTLINED





Slide 11 of 24 1/29/2015



#### 1/29/2015

Slide 12 of 24

# PROPOSED PLAT



Slide 13 of 24



REVIEW

## ADJACENT (LOT 30) SITE DEVELOPMENT PLAN



Slide 14 of 24

# VIEW OF EXISTING SITE FROM WILLOWDALE ROAD





Slide 15 of 24

## VIEW OF EXISTING SITE FROM EASTBOUND MD 704





Slide 16 of 24

GOOGLE STREETVIEW

## VIEW OF EXISTING SITE FROM WESTBOUND MD 704





Slide 17 of 24

GOOGLE STREETVIEW

## 5-14099 WASHINGTON BUSINESS PARK LOTS 31 & 32 TSR 6 STAFF EXHIBITS



Slide **18 of 24** 

DRD

REVIEW

REP 196 12

## **STAFF EXHIBIT A 1**

#### OWNER'S DEDICATION



CURVE TABLE

Slide 19 of 24

1/29/2015

1 . 71

## **STAFF EXHIBIT A 2**



#### SURVEYOR'S CERTIFICATE

I hereby cartify that the plan shown bereak is correct,

That it is a subdivision of (A) part of the lands conveyed by Robert + Depend to Monthington Business fork Antonio fire, by aleast dated