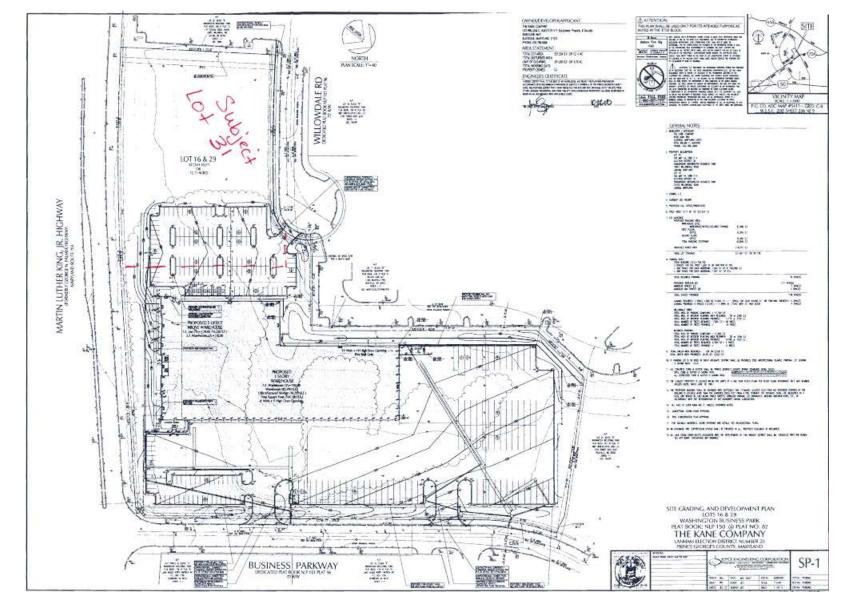

Resmich and Harris H. Jackson Authorized Representatives, owner of the property shows herour and described in the Burneyor's Certificate, hereby adopts this place of subdivision, astablishes the minimum building restriction lines and autablishes the ten (10) foot wide which economics, as shown subject to Declaration of Terms and Provisions of Public Utility Economia," recorders

That property line markers designated thus a will be placed in accordance with Section 24 120163(FWill of the Subdivision Regulations

There are no ourly actions leaves, here or truste on the property. metholed in this plat of subdivision and resubdivision

BY ALLETATE INFORMATE COMPANY SENCER, MATTHE

CABOT, CABOT & FORBES WASHINGTON INDUSTRIAL PARK)





Slide 20 of 24

DRD

DEVELOP REVIEW

## STAFF EXHIBIT A 3



## STAFF EXHIBIT B 1





Slide 22 of 24

## STAFF EXHIBIT B 2





1/29/2015

Slide 23 of 24

## STAFF EXHIBIT C 1-ABUTTING LOT PERMIT



Slide 24 of 24

#### 1/29/2015

## PPS 4-86041