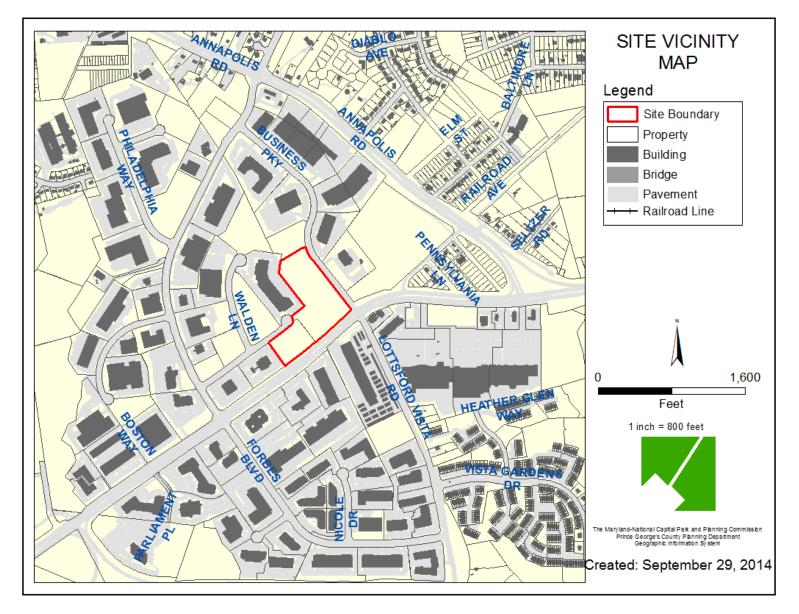

ITEM: 5 CASE: 5-14099

## WASHINGTON BUSINESS PARK LOTS 31 & 32



THE PRINCE GEORGE'S COUNTY PLANNING DEPARTMENT

DRD

REVIEW

## **GENERAL LOCATION MAP**



Slide 2 of 24

# SITE VICINITY





Slide 3 of 24

## ZONING MAP





# MASTER PLAN RIGHT-OF-WAY MAP



## **AERIAL VIEW**

Lot 31





SITE MAP





## BIRD'S-EYE VIEW WITH APPROXIMATE SITE BOUNDARY OUTLINED





## LOT 31 EXISTING SITE CONDITIONS



Slide 9 of 24

## **PROPOSED SITE PLAN**





## BIRD'S-EYE VIEW WITH APPROXIMATE SITE BOUNDARY OUTLINED





Slide 11 of 24 1/29/2015



#### 1/29/2015

Slide 12 of 24

# PROPOSED PLAT



Slide 13 of 24



REVIEW

## ADJACENT (LOT 30) SITE DEVELOPMENT PLAN



Slide 14 of 24

# VIEW OF EXISTING SITE FROM WILLOWDALE ROAD





Slide 15 of 24

## VIEW OF EXISTING SITE FROM EASTBOUND MD 704





Slide 16 of 24

GOOGLE STREETVIEW

## VIEW OF EXISTING SITE FROM WESTBOUND MD 704





Slide 17 of 24

GOOGLE STREETVIEW

## 5-14099 WASHINGTON BUSINESS PARK LOTS 31 & 32 TSR 6 STAFF EX