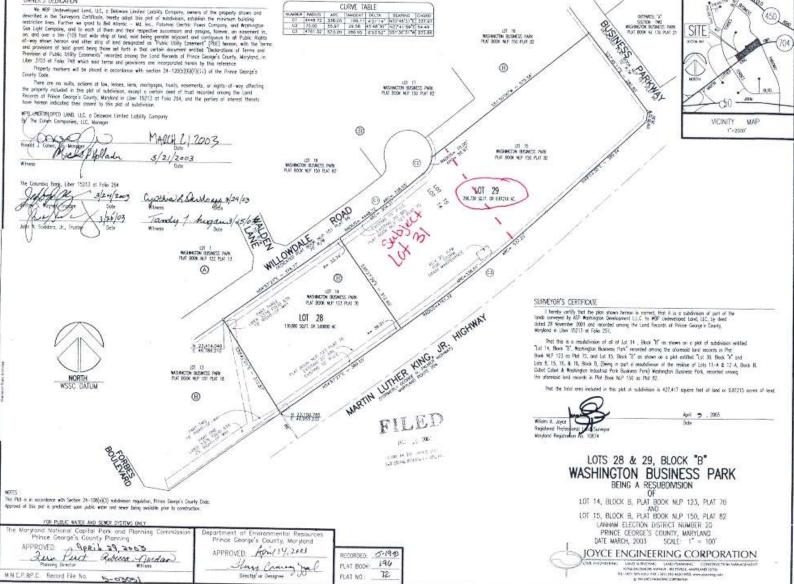

E MAP





## BIRD'S-EYE VIEW WITH APPROXIMATE SITE BOUNDARY OUTLINED





## LOT 31 EXISTING SITE CONDITIONS



Slide 9 of 24

## **PROPOSED SITE PLAN**





## BIRD'S-EYE VIEW WITH APPROXIMATE SITE BOUNDARY OUTLINED





Slide 11 of 24 1/29/2015



#### 1/29/2015

Slide 12 of 24

# PROPOSED PLAT



Slide 13 of 24



REVIEW

## ADJACENT (LOT 30) SITE DEVELOPMENT PLAN



Slide 14 of 24

# VIEW OF EXISTING SITE FROM WILLOWDALE ROAD





Slide 15 of 24

## VIEW OF EXISTING SITE FROM EASTBOUND MD 704





Slide 16 of 24

GOOGLE STREETVIEW

## VIEW OF EXISTING SITE FROM WESTBOUND MD 704





Slide 17 of 24

GOOGLE STREETVIEW

## 5-14099 WASHINGTON BUSINESS PARK LOTS 31 & 32 TSR 6 STAFF EXHIBITS



Slide **18 of 24** 

DRD

REVIEW

REP 196 12

## **STAFF EXHIBIT A 1**

#### OWNER'S DEDICATION



CURVE TABLE

Slide 19 of 24

1/29/2015

1 . 71

## **STAFF EXHIBIT A 2**



#### SURVEYOR'S CERTIFICATE

I hereby cartify that the plan shown bereak is correct,

That it is a subdivision of (A) part of the lands conveyed by Robert + Depend to Monthington Business fork Antonio fire, by aleast dated January -31084 and recorded among the Land Records of Prince George's County, Moryloned in Liber 5881 at Folio 793, and (B) part of the lands communed by Louis & Huskins, to Cadillac/Sheppard Properties (now frading as Hastrington Dusmess Park Associates), by desid dated October 28, 1970 and recorded among the Lond Records of Prince George & County, Maryleand III Liber 4088 of Folio 423, port of soud kinds also being (1) a resubdrament of the residue of Lots II A and IZ-A, Block B, as shown on