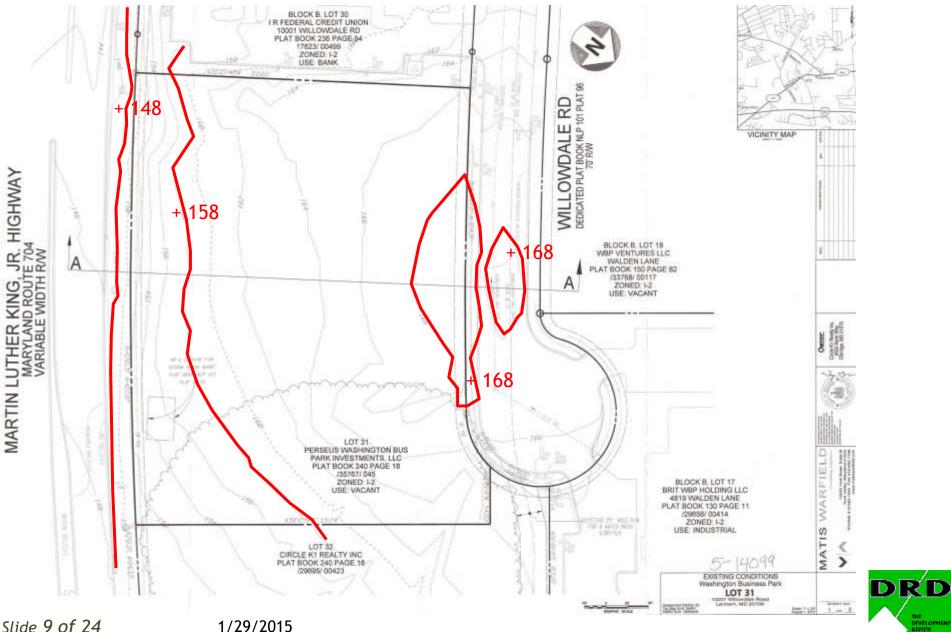

ITEM: 5 CASE: 5-14099

## WASHINGTON BUSINESS PARK LOTS 31 & 32



THE PRINCE GEORGE'S COUNTY PLANNING DEPARTMENT

DRD

REVIEW

## **GENERAL LOCATION MAP**



Slide 2 of 24

# SITE VICINITY





Slide 3 of 24

## ZONING MAP





# MASTER PLAN RIGHT-OF-WAY MAP



## **AERIAL VIEW**

Lot 31





SITE MAP





## BIRD'S-EYE VIEW WITH APPROXIMATE SITE BOUNDARY OUTLINED





## LOT 31 EXISTING SITE CONDITIONS



Slide 9 of 24

## **PROPOSED SITE PLAN**





## BIRD'S-EYE VIEW WITH APPROXIMATE SITE BOUNDARY OUTLINED





Slide 11 of 24 1/29/2015



#### 1/29/2015

Slide 12 of 24

# PROPOSED PLAT



Slide 13 of 24



REVIEW

## ADJACENT (LOT 30) SITE DEVELOPMENT PLAN



Slide 14 of 24

# VIEW OF EXISTING SITE FROM WILLOWDALE ROAD





Slide 15 of 24

## VIEW OF EXISTING SITE FROM EASTBOUND MD 704





Slide 16 of 24

GOOGLE STREETVIEW

## VIEW OF EXISTING SITE FROM WESTBOUND MD 704





Slide 17 of 24

GOOGLE STREETVIEW

## 5-14099 WASHINGTON BUSINESS PARK LOTS 31 & 32 TSR 6 STAFF EXHIBITS



Slide **18 of 24** 

DRD

REVIEW

REP 196 12

## **STAFF EXHIBIT A 1**

#### OWNER'S DEDICATION



CURVE TABLE

Slide 19 of 24

1/29/2015

1 . 71

## **STAFF EXHIBIT A 2**



#### SURVEYOR'S CERTIFICATE

I he