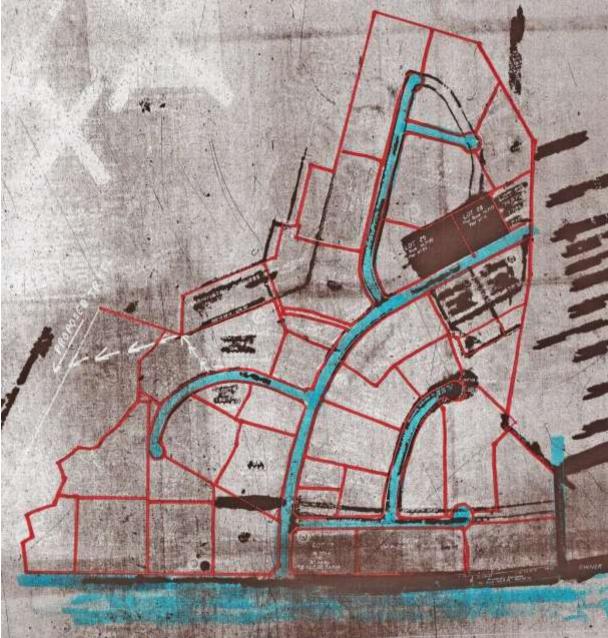

s the minimum building restriction lines and autablishes the ten (10) foot wide which economics, as shown subject to Declaration of Terms and Provisions of Public Utility Economia," recorders

That property line markers designated thus a will be placed in accordance with Section 24 120163(FWill of the Subdivision Regulations

There are no ourly actions leaves, here or truste on the property. metholed in this plat of subdivision and resubdivision

BY ALLETATE INFORMATE COMPANY SENCER, MATTHE

CABOT, CABOT & FORBES WASHINGTON INDUSTRIAL PARK)





Slide 20 of 24

DRD

DEVELOP REVIEW

## STAFF EXHIBIT A 3



## STAFF EXHIBIT B 1





Slide 22 of 24

## STAFF EXHIBIT B 2





1/29/2015

Slide 23 of 24

## STAFF EXHIBIT C 1-ABUTTING LOT PERMIT



Slide 24 of 24

#### 1/29/2015

## PPS 4-86041