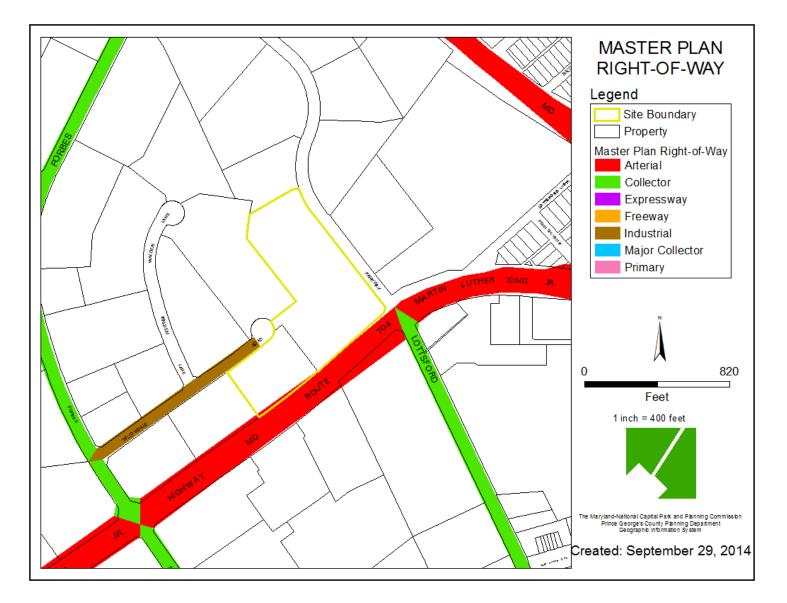

ITEM: 5 CASE: 5-14099

## WASHINGTON BUSINESS PARK LOTS 31 & 32



THE PRINCE GEORGE'S COUNTY PLANNING DEPARTMENT

DRD

REVIEW

## **GENERAL LOCATION MAP**



Slide 2 of 24

# SITE VICINITY





Slide 3 of 24

## ZONING MAP





# MASTER PLAN RIGHT-OF-WAY MAP



## **AERIAL VIEW**

Lot 31





SITE MAP





## BIRD'S-EYE VIEW WITH APPROXIMATE SITE BOUNDARY OUTLINED





## LOT 31 EXISTING SITE CONDITIONS



Slide 9 of 24

## **PROPOSED SITE PLAN**





## BIRD'S-EYE VIEW WITH APPROXIMATE SITE BOUNDARY OUTLINED





Slide 11 of 24 1/29/2015



#### 1/29/2015

Slide 12 of 24

# PROPOSED PLAT



Slide 13 of 24



REVIEW

## ADJACENT (LOT 30) SITE DEVELOPMENT PLAN



Slide 14 of 24

# VIEW OF EXISTING SITE FROM WILLOWDALE ROAD





Slide 15 of 24

## VIEW OF EXISTING SITE FROM EASTBOUND MD 704





Slide 16 of 24

GOOGLE STREETVIEW

## VIEW OF EXISTING SITE FROM WESTBOUND MD 704





Slide 17 of 24

GOOGLE STREETVIEW

## 5-14099 WASHINGTON BUSINESS PARK LOTS 31 & 32 TSR 6 STAFF EXHIBITS



Slide **18 of 24** 

DRD

REVIEW

REP 196 12

## **STAFF EXH