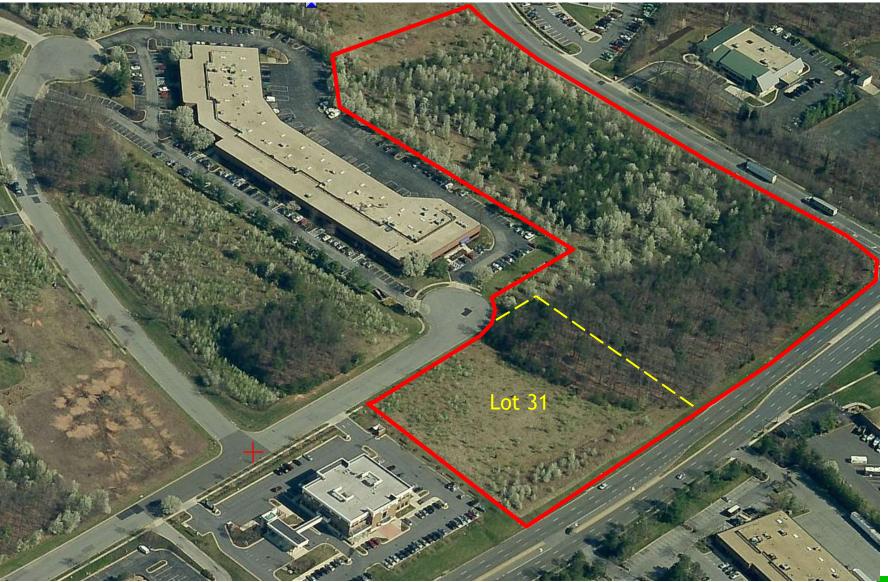

## BIRD'S-EYE VIEW WITH APPROXIMATE SITE BOUNDARY OUTLINED

Slide 11 of 24 1/29/2015