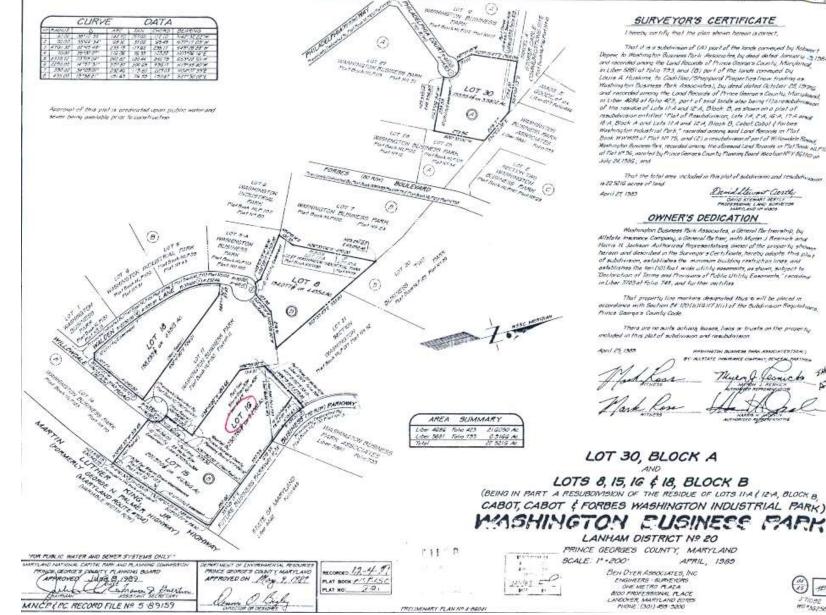

## **STAFF EXHIBIT A 2**

#### SURVEYOR'S CERTIFICATE

I hereby cartify that the plan shown bereak is correct,

That it is a subdivision of (A) part of the lands conveyed by Robert + Depend to Monthington Business fork Antonio fire, by aleast dated January -31084 and recorded among the Land Records of Prince George's County, Moryloned in Liber 5881 at Folio 793, and (B) part of the lands communed by Louis & Huskins, to Cadillac/Sheppard Properties (now frading as Hastrington Dusmess Park Associates), by desid dated October 28, 1970 and recorded among the Lond Records of Prince George & County, Maryleand III Liber 4088 of Folio 423, port of soud kinds also being (1) a resubdrament of the residue of Lots II A and IZ-A, Block B, as shown on a plat of resubdivision entitled "Plat of Resubdivision, Lets 1A, 2'A, 16'A, 17 A and 18 A, Block A and Lots II A and I.C.A, Block B, Cabol Cabol & Forbes Weethingfort Industrial Park," recorded among and Lond Records in Plat Book WWW89 at Plat Nº 75, and (2) a resubdivision of part of Willowdale Ross Wontrington Business flirk, recorded among the allowead Land Records on Plat Book wit P101 al Flat Nº 36, wanted by Prince Genrae's County Planning Board Meathan Nº Y Billio an

That the total area included in this plat of autoiniani and resubdivision

CAND STEMAT DETLY PROFESSION LAND BURNETON MARTICAND Nº 40405

Washington Business Birk Associates, a General Nor Increating, by Allalate Insistance Company, a General Retrier, with Myson J. Resmich and Harris H. Jackson Authorized Representatives, owner of the property shows herour and described in the Burneyor's Certificate, hereby adopts this place of subdivision, astablishes the minimum building restriction lines and autablishes the ten (10) foot wide which economics, as shown subject to Declaration of Terms and Provisions of Public Utility Economia," recorders

That property line markers designated thus a will be placed in accordance with Section 24 120163(FWill of the Subdivision Regulations

There are no ourly actions leaves, here or truste on the property. metholed in this plat of subdivision and resubdivision

BY ALLETATE INFORMATE COMPANY SENCER, MATTHE

CABOT, CABOT & FORBES WASHINGTON INDUSTRIAL PARK)

Slide 20 of 24

DRD

DEVELOP REVIEW