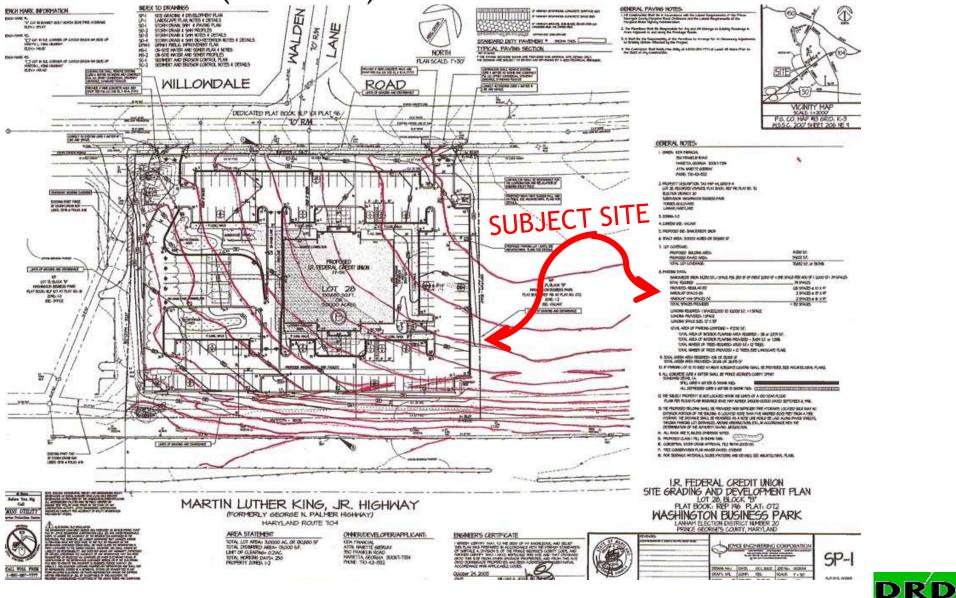

ITEM: 5 CASE: 5-14099

## WASHINGTON BUSINESS PARK LOTS 31 & 32



THE PRINCE GEORGE'S COUNTY PLANNING DEPARTMENT

DRD

REVIEW

## **GENERAL LOCATION MAP**



Slide 2 of 24

# SITE VICINITY





Slide 3 of 24

## ZONING MAP





# MASTER PLAN RIGHT-OF-WAY MAP



## **AERIAL VIEW**

Lot 31





SITE MAP





## BIRD'S-EYE VIEW WITH APPROXIMATE SITE BOUNDARY OUTLINED





## LOT 31 EXISTING SITE CONDITIONS



Slide 9 of 24

## **PROPOSED SITE PLAN**





## BIRD'S-EYE VIEW WITH APPROXIMATE SITE BOUNDARY OUTLINED





Slide 11 of 24 1/29/2015



#### 1/29/2015

Slide 12 of 24

# PROPOSED PLAT



Slide 13 of 24



REVIEW

## ADJACENT (LOT 30) SITE DEVELOPMENT PLAN



Slide 14 of 24

# VIEW OF EXISTING SITE FROM WILLOWDALE ROAD





Slide 15 of 24

## VIEW OF EXISTING SITE FROM EASTBOUND MD 704





Slide 16 of 24

GOOGLE STREETVIEW

## VIEW OF EXISTING SITE FROM WESTBOUND MD 704





Slide 17 of 24

GOOGLE STREETVIEW

## 5-14099 WASHINGTON BUSINESS PARK LOTS 31 & 32 TSR 6 STAFF EXHIBITS



Slide **18 of 24** 

DRD

REVIEW

REP 196 12

## **STAFF EXHIBIT A 1**

#### OWNER'S DEDICATION



CURVE TABLE

Slide 19 of 24

1/29/2015

1 . 71

## **STAFF EXHIBIT A 2**



#### SURVEYOR'S CERTIFICATE

I hereby cartify that the plan shown bereak is correct,

That it is a subdivision of (A) part of the lands conveyed by Robert + Depend to Monthington Business fork Antonio fire, by aleast dated January -31084 and recorded among the Land Records of Prince George's C