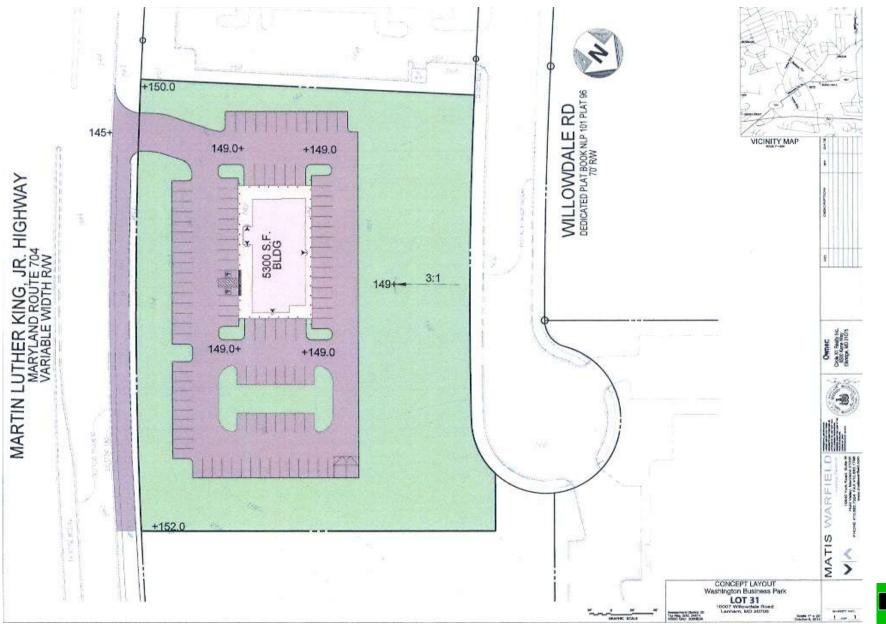

ITEM: 5 CASE: 5-14099

## WASHINGTON BUSINESS PARK LOTS 31 & 32



THE PRINCE GEORGE'S COUNTY PLANNING DEPARTMENT

DRD

REVIEW

## **GENERAL LOCATION MAP**



Slide 2 of 24

# SITE VICINITY





Slide 3 of 24

## ZONING MAP





# MASTER PLAN RIGHT-OF-WAY MAP



## **AERIAL VIEW**

Lot 31





SITE MAP





## BIRD'S-EYE VIEW WITH APPROXIMATE SITE BOUNDARY OUTLINED





## LOT 31 EXISTING SITE CONDITIONS



Slide 9 of 24

## **PROPOSED SITE PLAN**





## BIRD'S-EYE VIEW WITH APPROXIMATE SITE BOUNDARY OUTLINED





Slide 11 of 24 1/29/2015



#### 1/29/2015

Slide 12 of 24

# PROPOSED PLAT



Slide 13 of 24



REVIEW

## ADJACENT (LOT 30) SITE DEVELOPMENT PLAN



Slide 14 of 24

# VIEW OF EXISTING SITE FROM WILLOWDALE ROAD





Slide 15 of 24

## VIEW OF EXISTING SITE FROM EASTBOUND MD 704





Slide 16 of 24

GOOGLE STREETVIEW

## VIEW OF EXISTING SITE FROM WESTBOUND MD 704





Slide 17 of 24

GOOGLE STREETVIEW

## 5-14099 WASHINGTON BUSINESS PARK LOTS 31 & 32 TSR 6 STAFF EXHIBITS



Slide **18 of 24** 

DRD

REVIEW

REP 196 12

## **STAFF EXHIBIT A 1**

#### OWNER'S DEDICATION



CURVE TABLE

Slide 19 of 24

1/29/2015

1 . 71

## **STAFF EXHIBIT A 2**



#### SURVEYOR'S CERTIFICATE

I hereby cartify that the plan shown bereak is c