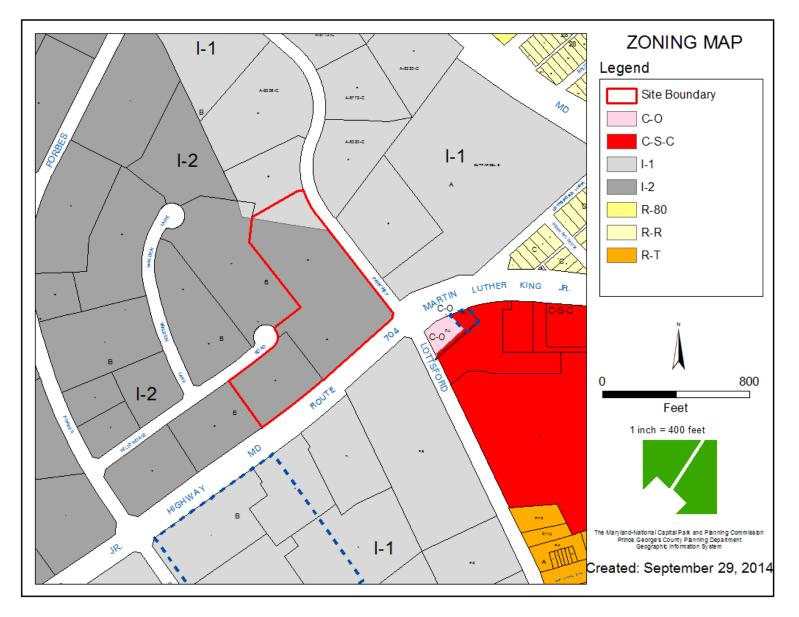

ITEM: 5 CASE: 5-14099

## WASHINGTON BUSINESS PARK LOTS 31 & 32



THE PRINCE GEORGE'S COUNTY PLANNING DEPARTMENT

DRD

REVIEW

## **GENERAL LOCATION MAP**



Slide 2 of 24

# SITE VICINITY





Slide 3 of 24

## ZONING MAP





# MASTER PLAN RIGHT-OF-WAY MAP



## **AERIAL VIEW**

Lot 31





SITE MAP





## BIRD'S-EYE VIEW WITH APPROXIMATE SITE BOUNDARY OUTLINED





## LOT 31 EXISTING SITE CONDITIONS



Slide 9 of 24

## **PROPOSED SITE PLAN**





## BIRD'S-EYE VIEW WITH APPROXIMATE SITE BOUNDARY OUTLINED





Slide 11 of 24 1/29/2015



#### 1/29/2015

Slide 12 of 24

# PROPOSED PLAT



Slide 13 of 24



REVIEW

## ADJACENT (LOT 30) SITE DEVELOPMENT PLAN



Slide 14 of 24

# VIEW OF EXISTING SITE FROM WILLOWDALE ROAD





Slide 15 of 24

## VIEW OF EXISTING SITE FROM EASTBOUND MD 704





Slide 16 of 24

GOOGLE STREETVIEW

## VIEW OF EXISTING SITE FROM WESTBOUND MD 704





Slide 17 of 24

GOOGLE STREETVIEW

## 5-14099 WASHINGTON BUSINESS PARK LOTS 31 & 32 TSR 6 STAFF EXHIBITS



Slide **18 of 24** 

DRD