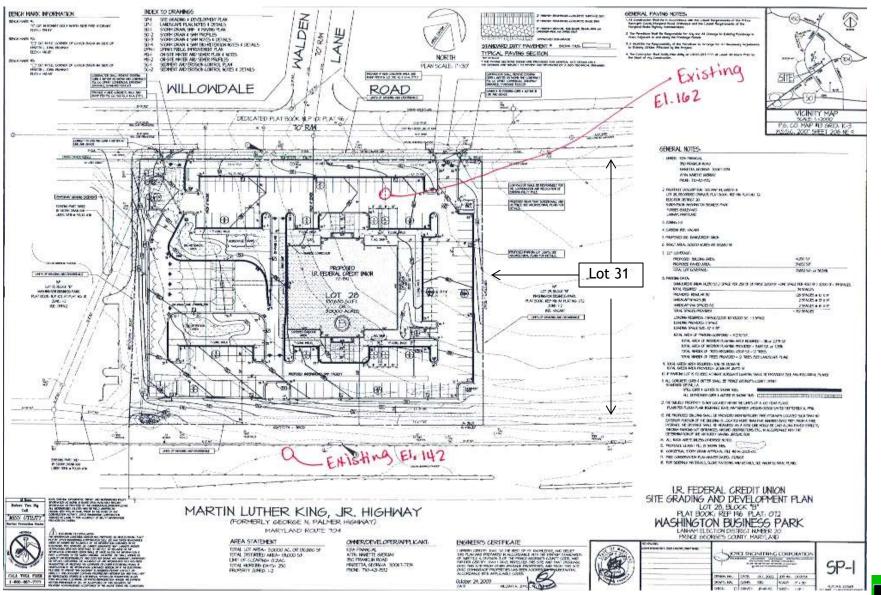

ereby adopts this place of subdivision, astablishes the minimum building restriction lines and autablishes the ten (10) foot wide which economics, as shown subject to Declaration of Terms and Provisions of Public Utility Economia," recorders

That property line markers designated thus a will be placed in accordance with Section 24 120163(FWill of the Subdivision Regulations

There are no ourly actions leaves, here or truste on the property. metholed in this plat of subdivision and resubdivision

BY ALLETATE INFORMATE COMPANY SENCER, MATTHE

CABOT, CABOT & FORBES WASHINGTON INDUSTRIAL PARK)





Slide 20 of 24

DRD

DEVELOP REVIEW

## STAFF EXHIBIT A 3



## STAFF EXHIBIT B 1





Slide 22 of 24

## STAFF EXHIBIT B 2





1/29/2015

Slide 23 of 24

## STAFF EXHIBIT C 1-ABUTTING LOT PERMIT



Slide 24 of 24

#### 1/29/2015

## PPS 4-86041