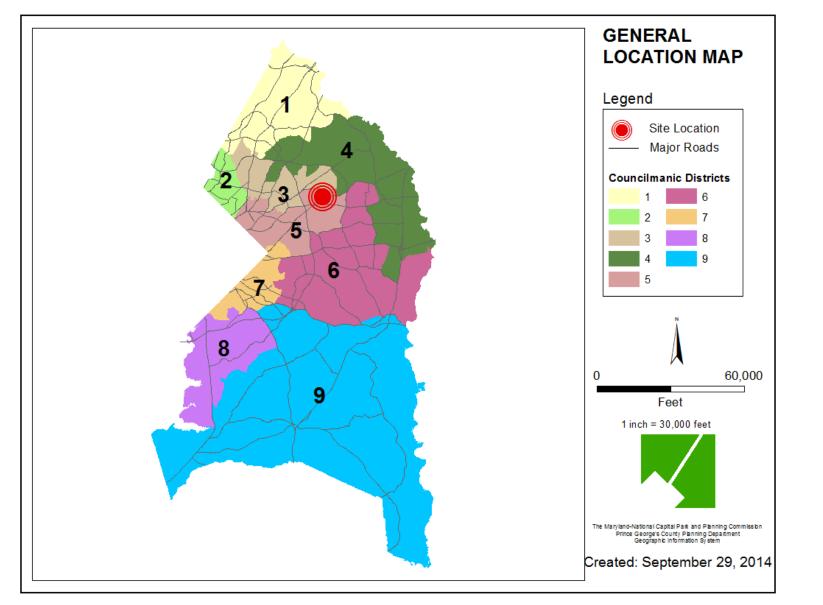

ITEM: 5 CASE: 5-14099

## WASHINGTON BUSINESS PARK LOTS 31 & 32



THE PRINCE GEORGE'S COUNTY PLANNING DEPARTMENT

DRD

REVIEW

## **GENERAL LOCATION MAP**



Slide 2 of 24

# SITE VICINITY





Slide 3 of 24

## ZONING MAP





# MASTER PLAN RIGHT-OF-WAY MAP



## **AERIAL VIEW**

Lot 31





SITE MAP





## BIRD'S-EYE VIEW WITH APPROXIMATE SITE BOUNDARY OUTLINED





## LOT 31 EXISTING SITE CONDITIONS



Slide 9 of 24

## **PROPOSED SITE PLAN**





## BIRD'S-EYE VIEW WITH APPROXIMATE SITE BOUNDARY OUTLINED





Slide 11 of 24 1/29/2015



#### 1/29/2015

Slide 12 of 24

# PROPOSED PLAT



Slide 13 of 24



REVIEW

## ADJACENT (LOT 30) SITE DEVELOPMENT PLAN



Slide 14 of 24

# VIEW OF EXISTING SITE FROM WILLOWDALE ROAD





Slide 15 of 24

## VIEW OF EXISTING SITE FROM EASTBOUND MD 704





Slide 16 of 24

GOOGLE STREETVIEW

## VIEW OF EXISTING SITE FROM WESTBOUND MD 704





Slide 17 of 24

GOOGLE STREETVIEW

## 5-14099 WASHINGTON BUSINES