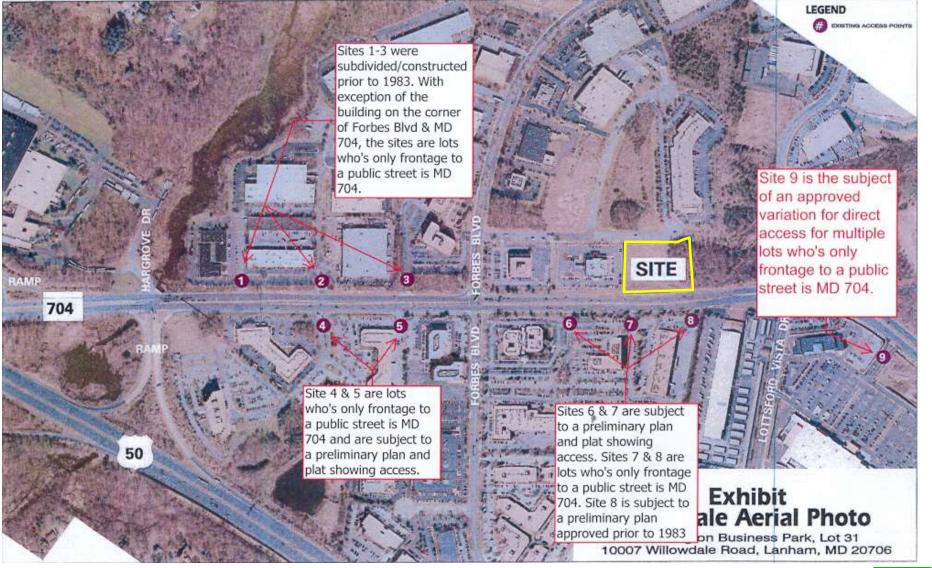

## 5-14099 WASHINGTON BUSINESS PARK LOTS 31 & 32 TSR 6 STAFF EXHIBITS

Slide **18 of 24** 

DRD

REVIEW

REP 196 12

## **STAFF EXHIBIT A 1**