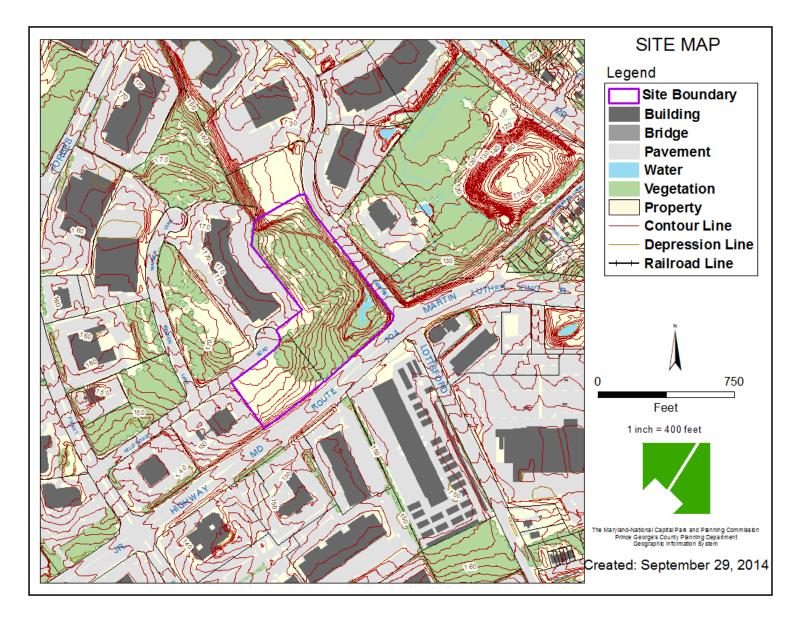

ITEM: 5 CASE: 5-14099

## WASHINGTON BUSINESS PARK LOTS 31 & 32



THE PRINCE GEORGE'S COUNTY PLANNING DEPARTMENT

DRD

REVIEW

## **GENERAL LOCATION MAP**



Slide 2 of 24

# SITE VICINITY





Slide 3 of 24

## ZONING MAP





# MASTER PLAN RIGHT-OF-WAY MAP



## **AERIAL VIEW**

Lot 31





SITE MAP





## BIRD'S-EYE VIEW WITH APPROXIMATE SITE BOUNDARY OUTLINED





## LOT 31 EXISTING SITE CONDITIONS



Slide 9 of 24

## **PROPOSED SITE PLAN**





## BIRD'S-EYE VIEW WITH APPROXIMATE SITE BOUNDARY OUTLINED





Slide 11 of 24 1/29/2015



#### 1/29/2015

Slide 12 of 24

# PROPOSED PLAT



Slide 13 of 24



REVIEW

## ADJACENT (LOT 30) SITE DEVELOPMENT PLAN



Slide 14 of 24

# VIEW OF EXISTING SITE FROM WILLOWDALE ROAD





Slide 15 of 24

## VIEW OF EXISTING SITE FROM EASTBOUND MD 704





Slide 16 of 24

GOOGLE STREETVIEW

## VIEW OF EXISTING SITE FROM WESTBOUND MD 704





Slide 17 of 24

GOOGLE STREETVIEW

## 5-14099 WASHINGTON BUSINESS PARK LOTS 31 & 32 TSR 6 STAFF EXHIBITS



Slide **18 of 24** 

DRD

REVIEW

REP 196 12

## **STAFF EXHIBIT A 1**

#### OWNER'S DEDICATION



CURVE