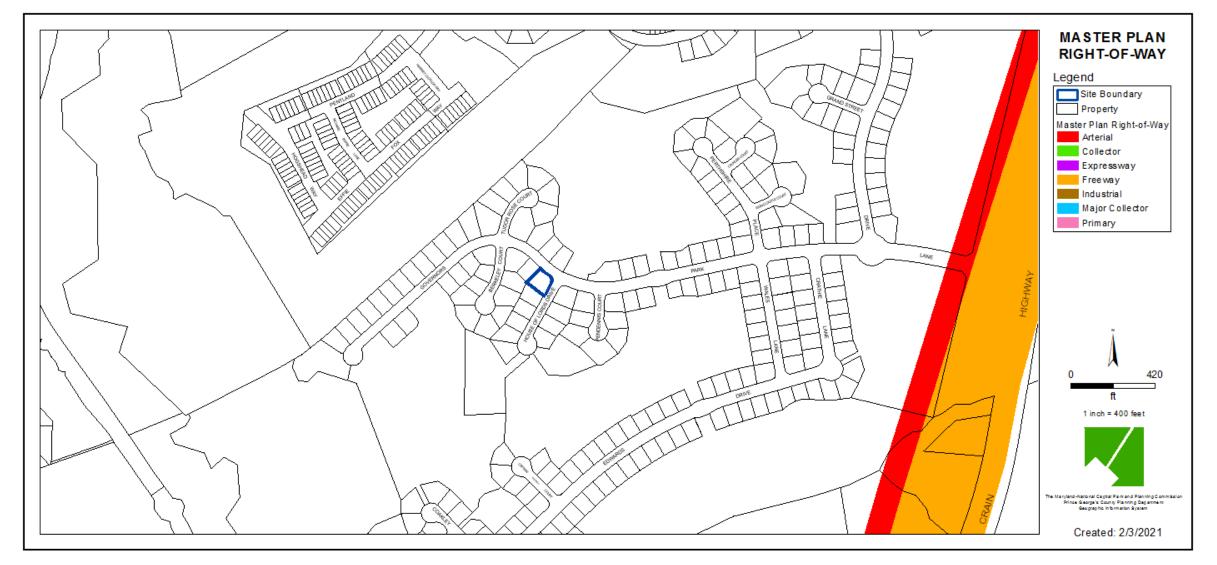

ITEM: 5A CASE: CDP-0302-H1

# BALMORAL,LOT 24 BLOCK C VALA DECK



THE PRINCE GEORGE'S COUNTY PLANNING DEPARTMENT

## **GENERAL LOCATION MAP**





# SITE VICINITY





Slide 3 of 14

## ZONING MAP





**AERIAL MAP** 





SITE MAP





# MASTER PLAN RIGHT-OF-WAY MAP





### BIRD'S-EYE VIEW WITH APPROXIMATE SITE BOUNDARY OUTLINED





Slide 8 of 14

### BIRD'S-EYE VIEW WITH APPROXIMATE SITE BOUNDARY OUTLINED







### BIRD'S-EYE VIEW WITH APPROXIMATE SITE BOUNDARY OUTLINED



Slide 10 of 14

4/22/2021



DRD

THE DEVELOPMEN REVIEW

DIVISION

# **OVERALL SITE PLAN**



Slide 11 of 14

4/22/2021

## DECK LOCATION





Slide 12 of 14

4/22/2021

## REAR ELEVATION AND FRAMING PLAN





Slide 13 of 14

# **RIGHT AND LEFT ELEVATIONS**





Slide 14 of 14