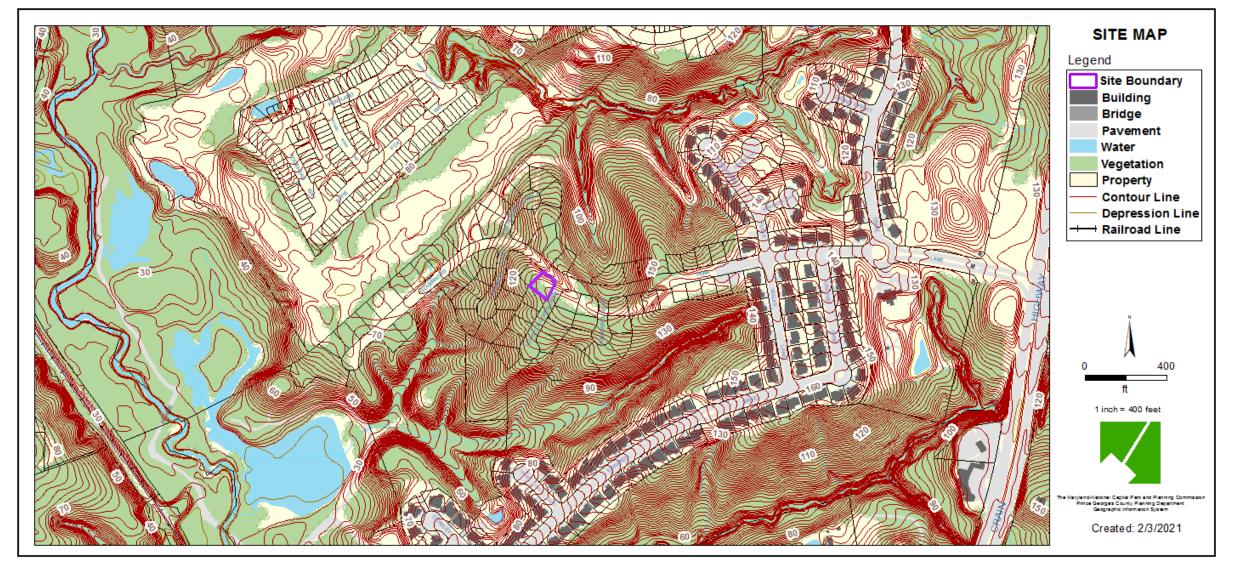

ITEM: 5A CASE: CDP-0302-H1

# BALMORAL,LOT 24 BLOCK C VALA DECK



THE PRINCE GEORGE'S COUNTY PLANNING DEPARTMENT

## **GENERAL LOCATION MAP**





# SITE VICINITY





Slide 3 of 14

## ZONING MAP





**AERIAL MAP** 





SITE MAP





# MASTER PLAN RIGHT-OF-WAY MAP





### BIRD'S-EYE VIEW WITH APPROXIMATE SITE BOUNDARY OUTLINED





Slide 8 of 14

### BIRD'S-EYE VIEW WITH APPROXIMATE SITE BOUNDARY OUTLINED







### BIRD'S-EYE VIEW WITH APPROXIMATE SITE BOUNDARY OUTLINED



Slide 10 of 14

4/22/2021



DRD

THE DEVELOPMEN REVIEW

DIVISION

# **OVERALL SITE PLAN**



Slide 11 of 14

4/22/2021

## DECK LOCATION





Slide 12 of 14

4/22/2021

## REAR ELEVATION AND FRAMING PLAN





Slide 13 of 14

# **RIGHT AND LEFT ELEVATIONS**





Slide 14 of 14