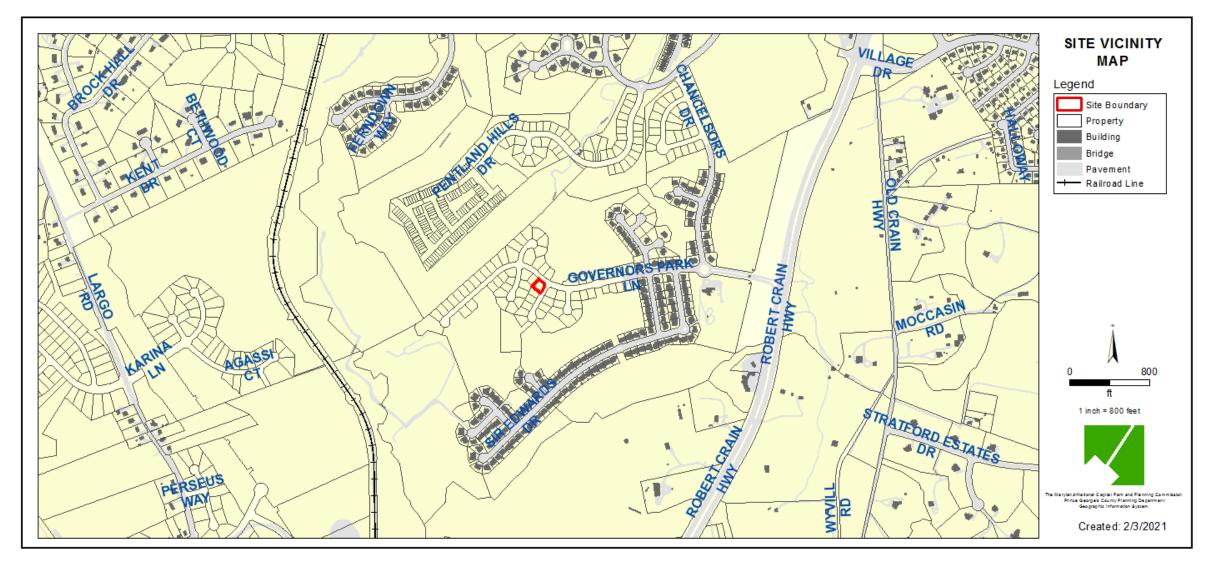

ITEM: 5A CASE: CDP-0302-H1

# BALMORAL,LOT 24 BLOCK C VALA DECK



THE PRINCE GEORGE'S COUNTY PLANNING DEPARTMENT

## **GENERAL LOCATION MAP**





# SITE VICINITY





Slide 3 of 14

## ZONING MAP





**AERIAL MAP** 





SITE MAP





# MASTER PLAN RIGHT-OF-WAY MAP





### BIRD'S-EYE VIEW WITH APPROXIMATE SITE BOUNDARY OUTLINED





Slide 8 of 14

### BIRD'S-EYE VIEW WITH APPROXIMATE SITE BOUNDARY OUTLINED







### BIRD'S-EYE VIEW WITH APPROXIMATE SITE BOUNDARY OUTLINED



Slide 10 of 14

4/22/2021



DRD

THE DEVELOPMEN REVIEW

DIVISION

# **OVERALL SITE PLAN**



Slide 11 of 14

4/22/2021

## DECK LOCATION





Slide 12 of 14

4/22/2021

## REAR ELEVATION AND FRAMING PLAN





Slide 13 of 14

# **RIGHT AND LEFT ELEVATIONS**





Slide 14 of 14