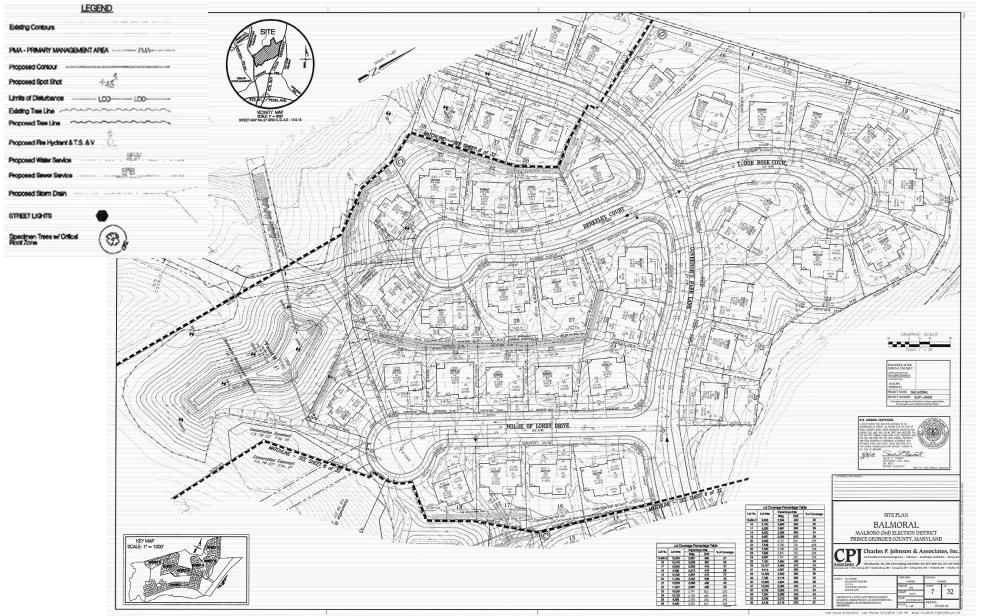

ITEM: 5A CASE: CDP-0302-H1

# BALMORAL,LOT 24 BLOCK C VALA DECK



THE PRINCE GEORGE'S COUNTY PLANNING DEPARTMENT

## **GENERAL LOCATION MAP**





# SITE VICINITY





Slide 3 of 14

## ZONING MAP





**AERIAL MAP** 





SITE MAP





# MASTER PLAN RIGHT-OF-WAY MAP





### BIRD'S-EYE VIEW WITH APPROXIMATE SITE BOUNDARY OUTLINED





Slide 8 of 14

### BIRD'S-EYE VIEW WITH APPROXIMATE SITE BOUNDARY OUTLINED







### BIRD'S-EYE VIEW WITH APPROXIMATE SITE BOUNDARY OUTLINED



Slide 10 of 14

4/22/2021



DRD

THE DEVELOPMEN REVIEW

DIVISION

# **OVERALL SITE PLAN**



Slide 11 of 14

4/22/2021

## DECK LOCATION





Slide 12 of 14

4/22/2021

## REAR ELEVATION AND FRAMING PLAN





Slide 13 of 14

# **RIGHT AND LEFT ELEVATIONS**





Slide 14 of 14