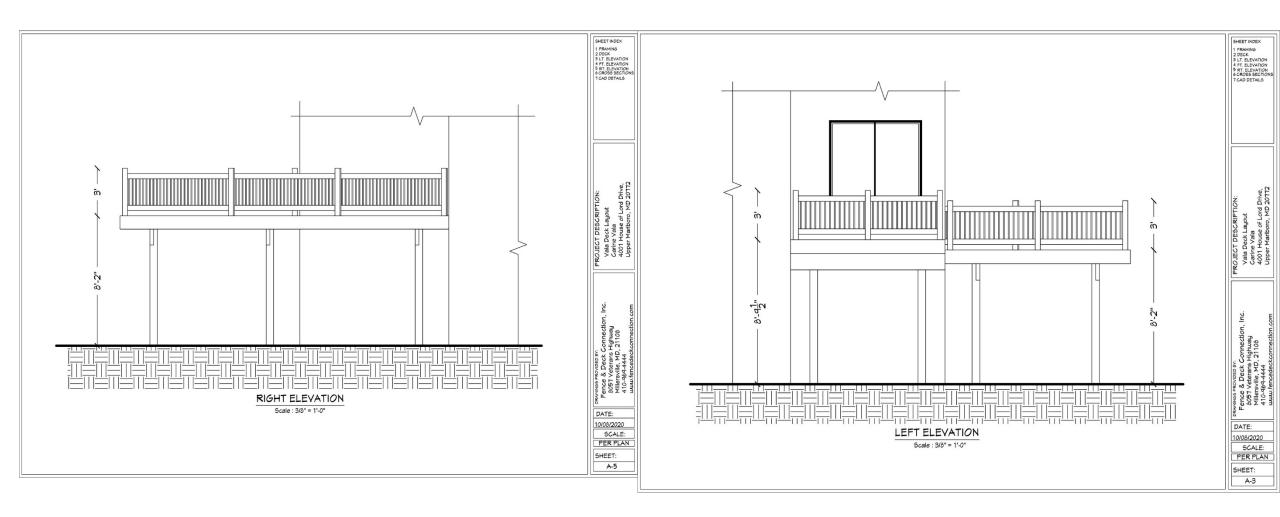

ITEM: 5A CASE: CDP-0302-H1

# BALMORAL,LOT 24 BLOCK C VALA DECK



THE PRINCE GEORGE'S COUNTY PLANNING DEPARTMENT

## **GENERAL LOCATION MAP**





# SITE VICINITY





Slide 3 of 14

## ZONING MAP





**AERIAL MAP** 





SITE MAP





# MASTER PLAN RIGHT-OF-WAY MAP





### BIRD'S-EYE VIEW WITH APPROXIMATE SITE BOUNDARY OUTLINED





Slide 8 of 14

### BIRD'S-EYE VIEW WITH APPROXIMATE SITE BOUNDARY OUTLINED







### BIRD'S-EYE VIEW WITH APPROXIMATE SITE BOUNDARY OUTLINED



Slide 10 of 14

4/22/2021



DRD

THE DEVELOPMEN REVIEW

DIVISION

# **OVERALL SITE PLAN**



Slide 11 of 14

4/22/2021

## DECK LOCATION





Slide 12 of 14

4/22/2021

## REAR ELEVATION AND FRAMING PLAN





Slide 13 of 14

# **RIGHT AND LEFT ELEVATIONS**





Slide 14 of 14