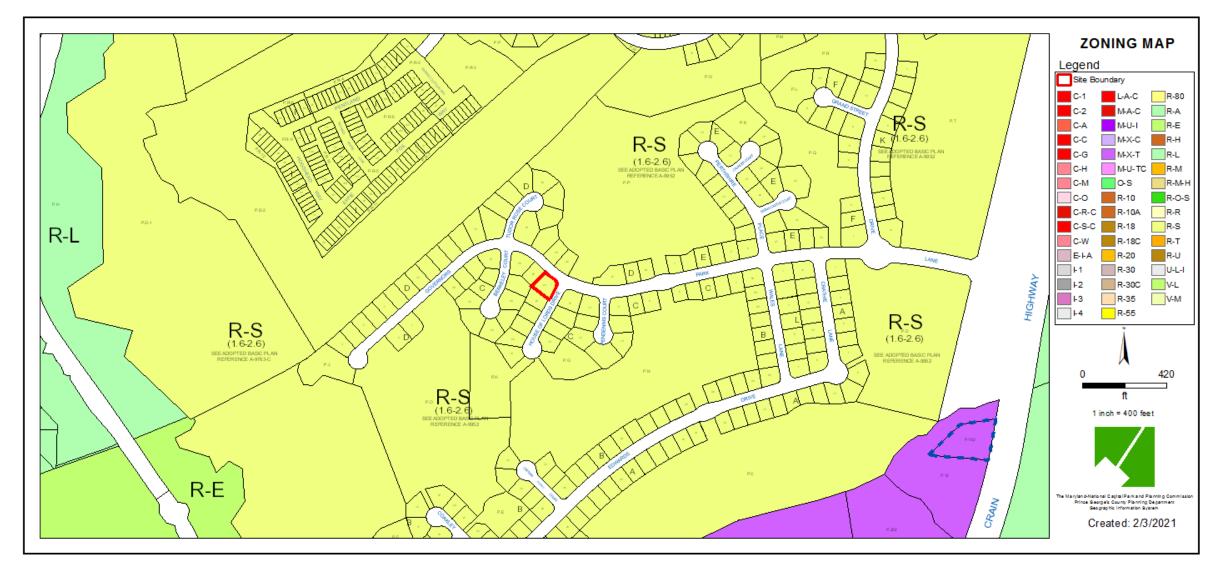

ITEM: 5A CASE: CDP-0302-H1

# BALMORAL,LOT 24 BLOCK C VALA DECK



THE PRINCE GEORGE'S COUNTY PLANNING DEPARTMENT

## **GENERAL LOCATION MAP**





# SITE VICINITY





Slide 3 of 14

## ZONING MAP





**AERIAL MAP** 





SITE MAP





# MASTER PLAN RIGHT-OF-WAY MAP





### BIRD'S-EYE VIEW WITH APPROXIMATE SITE BOUNDARY OUTLINED





Slide 8 of 14

### BIRD'S-EYE VIEW WITH APPROXIMATE SITE BOUNDARY OUTLINED







### BIRD'S-EYE VIEW WITH APPROXIMATE SITE BOUNDARY OUTLINED



Slide 10 of 14

4/22/2021



DRD

THE DEVELOPMEN REVIEW

DIVISION

# **OVERALL SITE PLAN**



Slide 11 of 14

4/22/2021

## DECK LOCATION





Slide 12 of 14

4/22/2021

## REAR ELEVATION AND FRAMING PLAN





Slide 13 of 14

# **RIGHT AND LEFT ELEVATIONS**





Slide 14 of 14