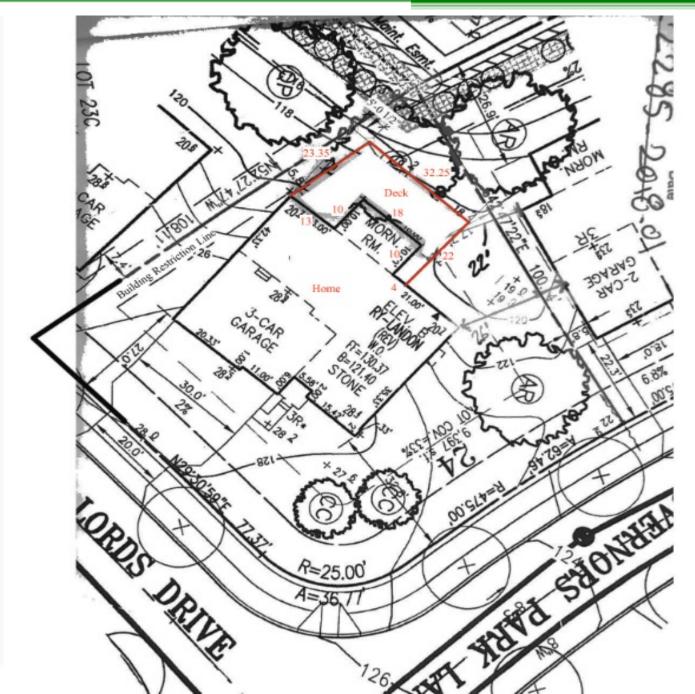

ITEM: 5A CASE: CDP-0302-H1

# BALMORAL,LOT 24 BLOCK C VALA DECK



THE PRINCE GEORGE'S COUNTY PLANNING DEPARTMENT

## **GENERAL LOCATION MAP**





# SITE VICINITY





Slide 3 of 14

## ZONING MAP





**AERIAL MAP** 





SITE MAP





# MASTER PLAN RIGHT-OF-WAY MAP





### BIRD'S-EYE VIEW WITH APPROXIMATE SITE BOUNDARY OUTLINED





Slide 8 of 14

### BIRD'S-EYE VIEW WITH APPROXIMATE SITE BOUNDARY OUTLINED







### BIRD'S-EYE VIEW WITH APPROXIMATE SITE BOUNDARY OUTLINED



Slide 10 of 14

4/22/2021



DRD

THE DEVELOPMEN REVIEW

DIVISION

# **OVERALL SITE PLAN**



Slide 11 of 14

4/22/2021

## DECK LOCATION





Slide 12 of 14

4/22/2021

## REAR ELEVATION AND FRAMING PLAN





Slide 13 of 14

# **RIGHT AND LEFT ELEVATIONS**





Slide 14 of 14