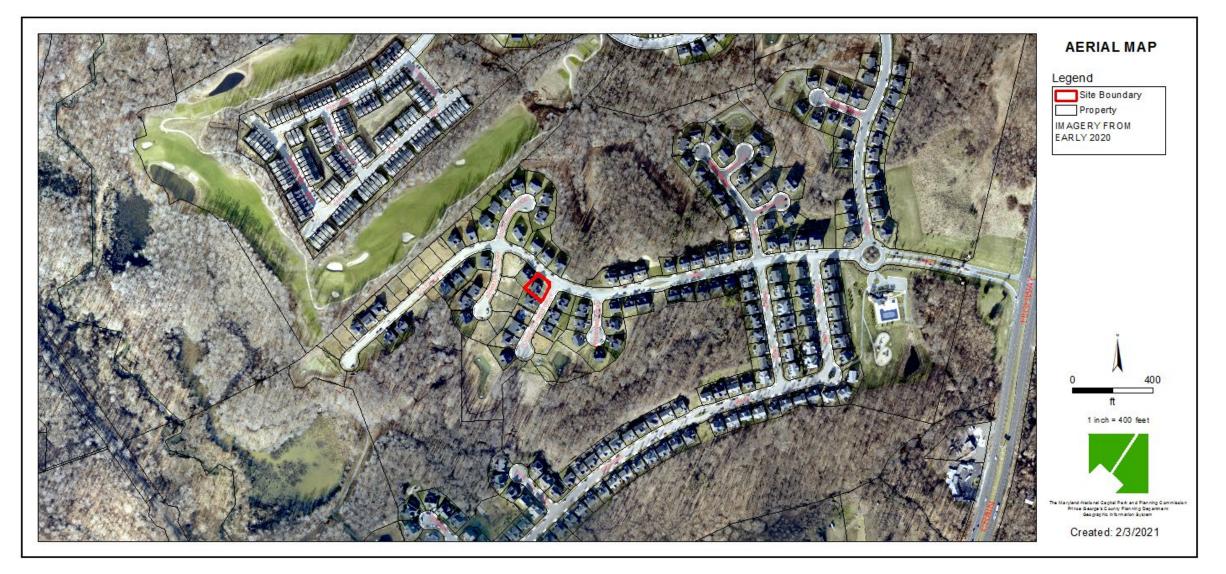

ITEM: 5A CASE: CDP-0302-H1

# BALMORAL,LOT 24 BLOCK C VALA DECK



THE PRINCE GEORGE'S COUNTY PLANNING DEPARTMENT

## **GENERAL LOCATION MAP**





# SITE VICINITY





Slide 3 of 14

## ZONING MAP





**AERIAL MAP** 





SITE MAP





# MASTER PLAN RIGHT-OF-WAY MAP





### BIRD'S-EYE VIEW WITH APPROXIMATE SITE BOUNDARY OUTLINED





Slide 8 of 14

### BIRD'S-EYE VIEW WITH APPROXIMATE SITE BOUNDARY OUTLINED







### BIRD'S-EYE VIEW WITH APPROXIMATE SITE BOUNDARY OUTLINED



Slide 10 of 14

4/22/2021



DRD

THE DEVELOPMEN REVIEW

DIVISION

# **OVERALL SITE PLAN**



Slide 11 of 14

4/22/2021

## DECK LOCATION





Slide 12 of 14

4/22/2021

## REAR ELEVATION AND FRAMING PLAN





Slide 13 of 14

# **RIGHT AND LEFT ELEVATIONS**





Slide 14 of 14