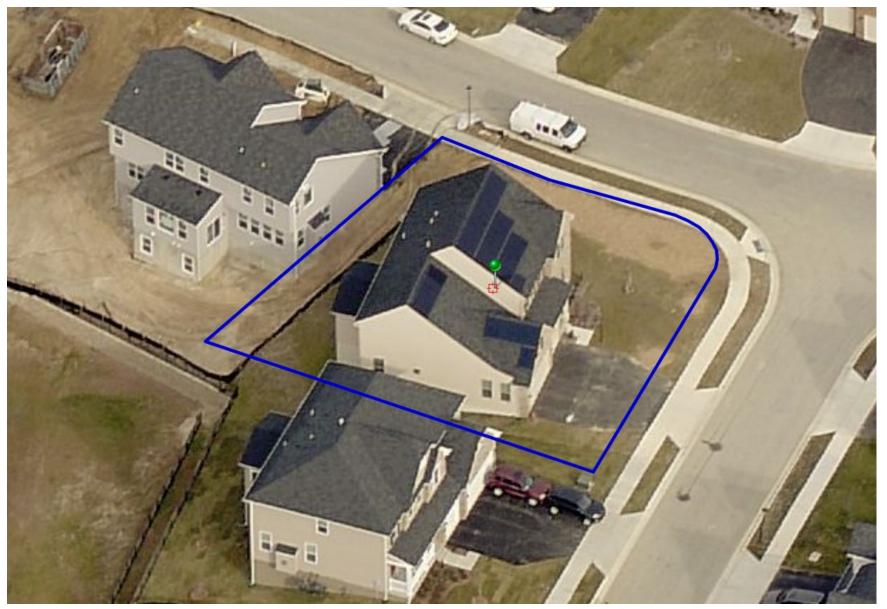

### BIRD'S-EYE VIEW WITH APPROXIMATE SITE BOUNDARY OUTLINED

Slide 8 of 14

### BIRD'S-EYE VIEW WITH APPROXIMATE SITE BOUNDARY OUTLINED