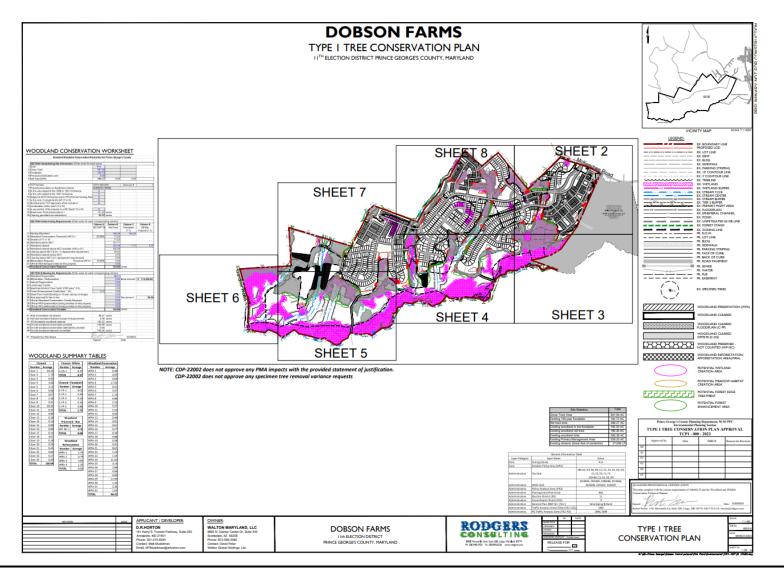

### **DOBSON FARMS**

Comprehensive Design Plan

TCP1-011-2023

Case: CDP-22002

Staff Recommendation: APPROVAL with conditions



### **GENERAL LOCATION MAP**

Council District: 09

Planning Area: 85A



### SITE VICINITY MAP



# ZONING MAP (CURRENT & PRIOR)

Property Zone: LCD (Prior R-S)

Case: CDP-22002

#### **CURRENT ZONING MAP**



#### PRIOR ZONING MAP



### OVERLAY MAP (CURRENT & PRIOR)

#### **CURRENT OVERLAY MAP**

#### PRIOR OVERLAY MAP





### **AERIAL MAP**



### SITE MAP



Item: 5

## MASTER PLAN RIGHT-OF-WAY MAP



Case: CDP-22002

## BÎRD'S-EYE VIEW WITH APPROXIMATE SITE BOUNDARY OUTLINED



Item: 5

#### Case: CDP-22002

### **COMPREHENSIVE DESIGN PLAN**



### **ILLUSTRATIVE PLAN**



### TYPE I TREE CONSERVATION PLAN



### STAFF RECOMMENDATION

**APPROVAL** of CDP-22002 with conditions **APPROVAL** of TCP1-011-2023 with conditions

### **Major/Minor Issues:**

None

### **Applicant Required Mailings:**

- Informational Mailing: 02/20/2023
- Acceptance Mailing: 05/23/2023

Case: CDP-22002