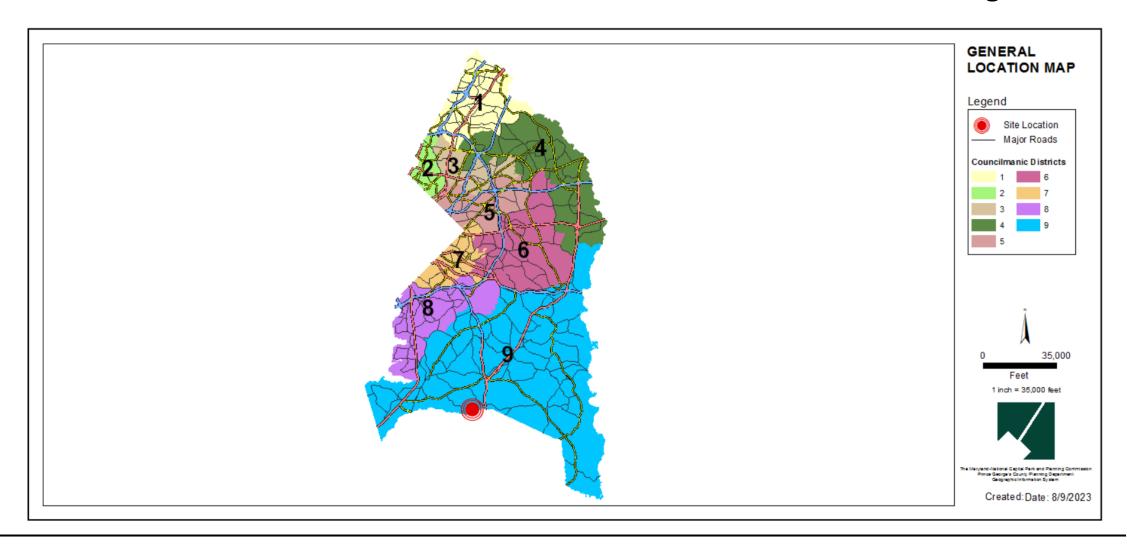

### **DOBSON FARMS**

Comprehensive Design Plan

TCP1-011-2023

Case: CDP-22002

Staff Recommendation: APPROVAL with conditions



### **GENERAL LOCATION MAP**

Council District: 09

Planning Area: 85A



### SITE VICINITY MAP



# ZONING MAP (CURRENT & PRIOR)

Property Zone: LCD (Prior R-S)

Case: CDP-22002

#### **CURRENT ZONING MAP**



#### PRIOR ZONING MAP



### OVERLAY MAP (CURRENT & PRIOR)

#### **CURRENT OVERLAY MAP**

#### PRIOR OVERLAY MAP





### **AERIAL MAP**



### SITE MAP



Item: 5

## MASTER PLAN RIGHT-OF-WAY MAP



Case: CDP-22002

## BÎRD'S-EYE VIEW WITH APPROXIMATE SITE BOUNDARY OUTLINED



Item: 5

#### Case: CDP-22002

### **COMPREHENSIVE DESIGN PLAN**



### **ILLUSTRATIVE PLAN**



### TYPE I TREE CONSERVATION PLAN



### STAFF RECOMMENDATION

**APPROVAL** of CDP-22002 with conditions **APPROVAL** of TCP1-011-2023 with conditions

### **Major/Minor Issues:**

None

### **Applicant Required Mailings:**

- Informational Mailing: 02/20/2023
- Acceptance Mailing: 05