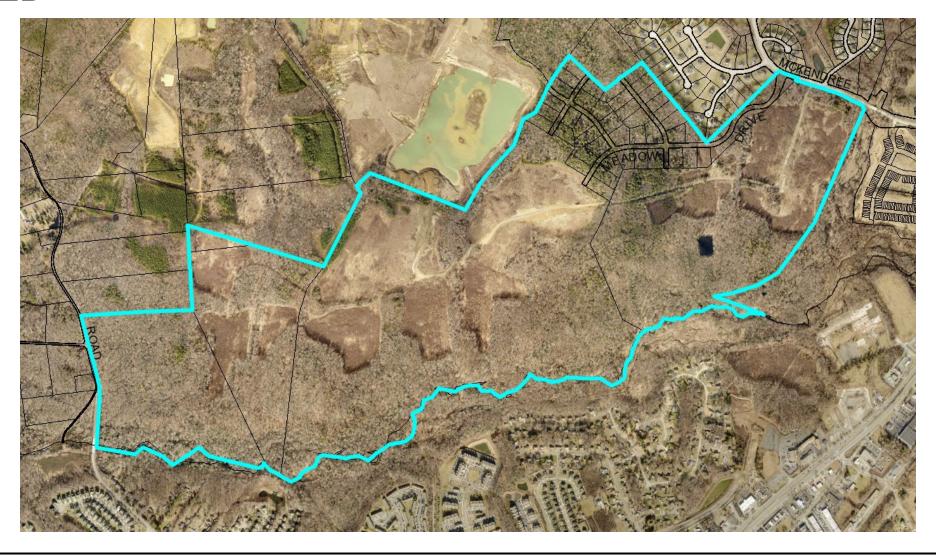

### **DOBSON FARMS**

Comprehensive Design Plan

TCP1-011-2023

Case: CDP-22002

Staff Recommendation: APPROVAL with conditions



### **GENERAL LOCATION MAP**

Council District: 09

Planning Area: 85A



### SITE VICINITY MAP



# ZONING MAP (CURRENT & PRIOR)

Property Zone: LCD (Prior R-S)

Case: CDP-22002

#### **CURRENT ZONING MAP**



#### PRIOR ZONING MAP



### OVERLAY MAP (CURRENT & PRIOR)

#### **CURRENT OVERLAY MAP**

#### PRIOR OVERLAY MAP





### **AERIAL MAP**



### SITE MAP



Item: 5

## MASTER PLAN RIGHT-OF-WAY MAP



Case: CDP-22002

## BÎRD'S-EYE VIEW WITH APPROXIMATE SITE BOUNDARY OUTLINED



Item: 5

#### Case: CDP-22002

### **COMPREHENSIVE DESIGN PLAN**



### **ILLUSTRATIVE PLAN**



### TYPE I TREE CONSERVATION PLAN



### STAFF RECOMMENDATION

**APPROVAL** of CDP-22002 with conditions **APPROVAL** of TCP1-011-2023 with conditions

### **Major/Minor Issues:**

None

### **Applicant Required Mailings:**

- Informational Mailing: 02/20/2023
- Acceptance Mailing: 05/23/2023

Case: CDP-22002