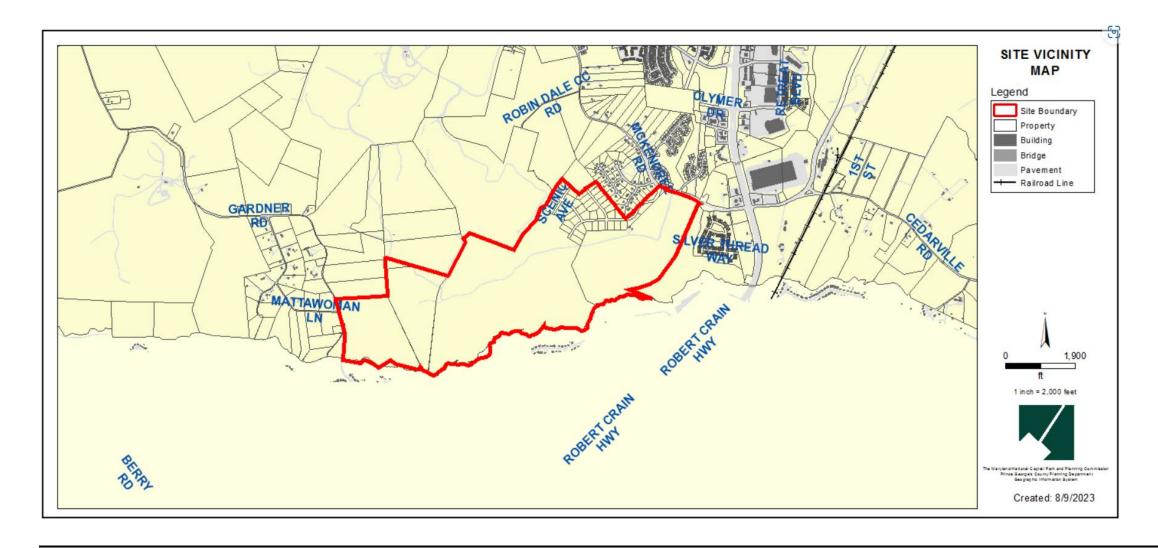

### **DOBSON FARMS**

Comprehensive Design Plan

TCP1-011-2023

Case: CDP-22002

Staff Recommendation: APPROVAL with conditions



### **GENERAL LOCATION MAP**

Council District: 09

Planning Area: 85A



### SITE VICINITY MAP



# ZONING MAP (CURRENT & PRIOR)

Property Zone: LCD (Prior R-S)

Case: CDP-22002

#### **CURRENT ZONING MAP**



#### PRIOR ZONING MAP



### OVERLAY MAP (CURRENT & PRIOR)

#### **CURRENT OVERLAY MAP**

#### PRIOR OVERLAY MAP





### **AERIAL MAP**



### SITE MAP



Item: 5

## MASTER PLAN RIGHT-OF-WAY MAP



Case: CDP-22002

## BÎRD'S-EYE VIEW WITH APPROXIMATE SITE BOUNDARY OUTLINED



Item: 5

#### Case: CDP-22002

### **COMPREHENSIVE DESIGN PLAN**



### **ILLUSTRATIVE PLAN**



### TYPE I TREE CONSERVATION PLAN



### STAFF RECOMMENDATION

**APPROVAL** of CDP-22002 with conditions **APPROVAL** of TCP1-011-2023 with conditions

### **Major/Minor Issues:**

None

### **Applicant Required Mailings:**

- Informational Mailing: 02/20/2023
- Acceptance Mailing: 05/23/2023

Case: CDP-22002