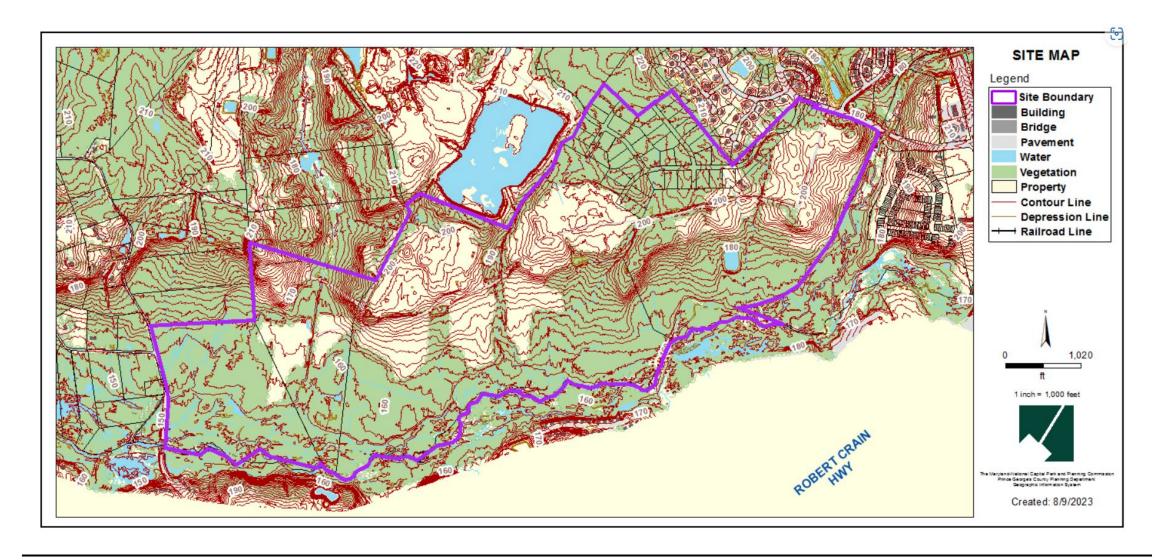

### **DOBSON FARMS**

Comprehensive Design Plan

TCP1-011-2023

Case: CDP-22002

Staff Recommendation: APPROVAL with conditions



### **GENERAL LOCATION MAP**

Council District: 09

Planning Area: 85A



### SITE VICINITY MAP



# ZONING MAP (CURRENT & PRIOR)

Property Zone: LCD (Prior R-S)

Case: CDP-22002

#### **CURRENT ZONING MAP**



#### PRIOR ZONING MAP



### OVERLAY MAP (CURRENT & PRIOR)

#### **CURRENT OVERLAY MAP**

#### PRIOR OVERLAY MAP





### **AERIAL MAP**



### SITE MAP



Item: 5

## MASTER PLAN RIGHT-OF-WAY MAP



Case: CDP-22002

## BÎRD'S-EYE VIEW WITH APPROXIMATE SITE BOUNDARY OUTLINED



Item: 5

#### Case: CDP-22002

### **COMPREHENSIVE DESIGN PLAN**



### **ILLUSTRATIVE PLAN**



### TYPE I TREE CONSERVATION PLAN



### STAFF RECOMMENDATION

**APPROVAL** of CDP-22002 with conditions **APPROVAL** of TCP1-011-2023 with conditions

### **Major/Minor Issues:**

None

### **Applicant Required Mailings:**

- Informational Mailing: 02/20/2023
- Acceptance Mailing: 05/23/2023

Case: CDP-22002