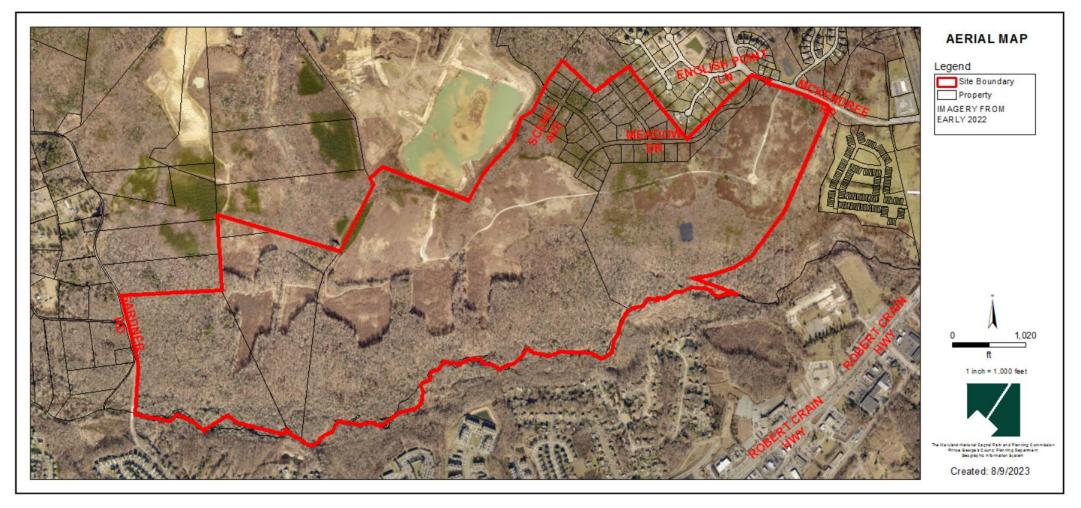

### **DOBSON FARMS**

Comprehensive Design Plan

TCP1-011-2023

Case: CDP-22002

Staff Recommendation: APPROVAL with conditions



### **GENERAL LOCATION MAP**

Council District: 09

Planning Area: 85A



### SITE VICINITY MAP



# ZONING MAP (CURRENT & PRIOR)

Property Zone: LCD (Prior R-S)

Case: CDP-22002

#### **CURRENT ZONING MAP**



#### PRIOR ZONING MAP



### OVERLAY MAP (CURRENT & PRIOR)

#### **CURRENT OVERLAY MAP**

#### PRIOR OVERLAY MAP





### **AERIAL MAP**



### SITE MAP



Item: 5

## MASTER PLAN RIGHT-OF-WAY MAP



Case: CDP-22002

## BÎRD'S-EYE VIEW WITH APPROXIMATE SITE BOUNDARY OUTLINED



Item: 5

#### Case: CDP-22002

### **COMPREHENSIVE DESIGN PLAN**



### **ILLUSTRATIVE PLAN**



### TYPE I TREE CONSERVATION PLAN



### STAFF RECOMMENDATION

**APPROVAL** of CDP-22002 with conditions **APPROVAL** of TCP1-011-2023 with conditions

### **Major/Minor Issues:**

None

### **Applicant Required