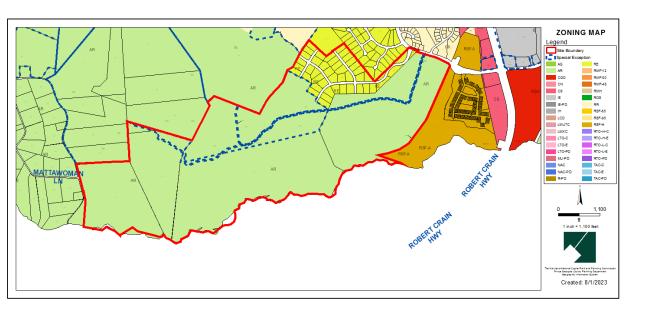

# ZONING MAP (CURRENT & PRIOR)

Property Zone: LCD (Prior R-S)

Case: CDP-22002

#### **CURRENT ZONING MAP**