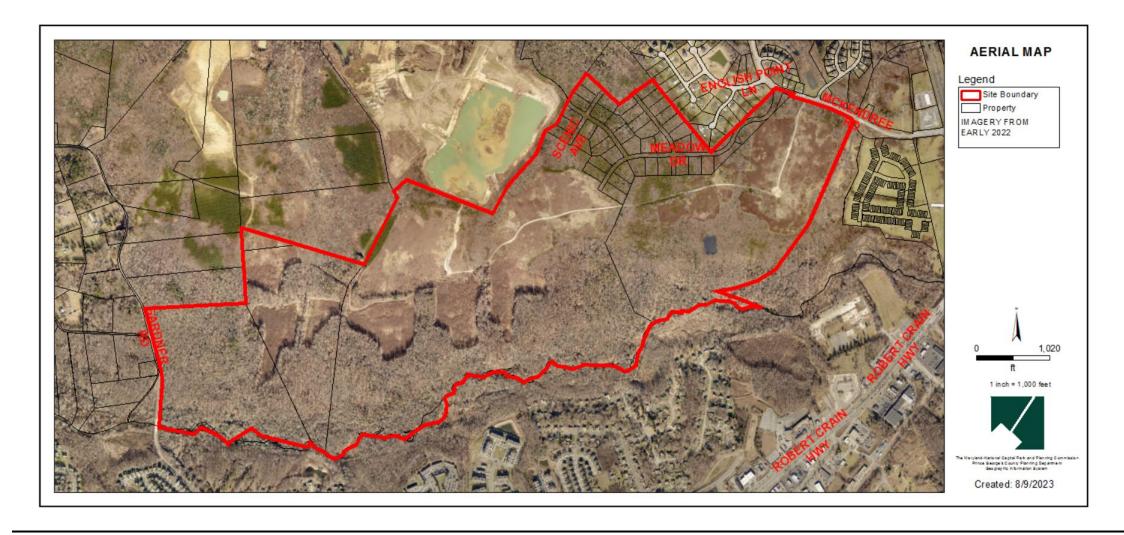

### **DOBSON FARMS**

Comprehensive Design Plan

TCP1-011-2023

Case: CDP-22002

Staff Recommendation: APPROVAL with conditions



### **GENERAL LOCATION MAP**

Council District: 09

Planning Area: 85A



### SITE VICINITY MAP



# ZONING MAP (CURRENT & PRIOR)

Property Zone: LCD (Prior R-S)

Case: CDP-22002

#### **CURRENT ZONING MAP**



#### PRIOR ZONING MAP



### OVERLAY MAP (CURRENT & PRIOR)

#### **CURRENT OVERLAY MAP**

#### PRIOR OVERLAY MAP





### **AERIAL MAP**



### SITE MAP



Item: 5

## MASTER PLAN RIGHT-OF-WAY MAP



Case: CDP-22002

## BÎRD'S-EYE VIEW WITH APPROXIMATE SITE BOUNDARY OUTLINED



Item: 5

#### Case: CDP-22002

### **COMPREHENSIVE DESIGN PLAN**



### **ILLUSTRATIVE PLAN**



### TYPE I TREE CONSERVATION PLAN



### STAFF RECOMMENDATION

**APPROVAL** of CDP-22002 with conditions **APPROVAL** of TCP1-011-2023 with conditions

### **Major/Minor Issues:**

None

### **Applicant Required Mailings:**

- Informational Mailing: 02/20/2023
- Acceptance Mailing: 05/23/2023

Case: CDP-22002