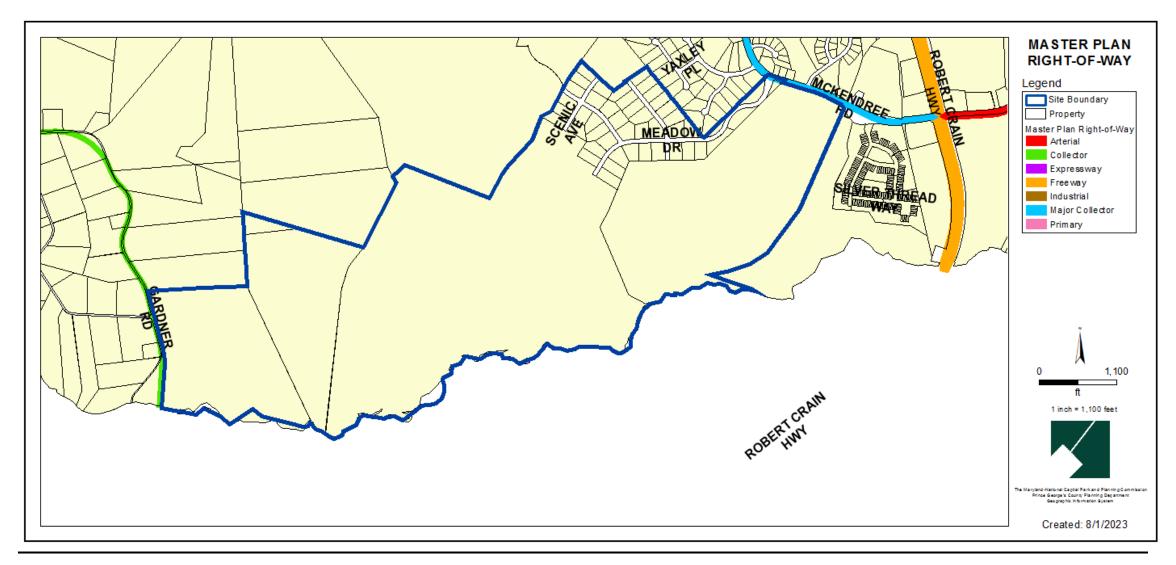

### **DOBSON FARMS**

Comprehensive Design Plan

TCP1-011-2023

Case: CDP-22002

Staff Recommendation: APPROVAL with conditions



### **GENERAL LOCATION MAP**

Council District: 09

Planning Area: 85A



### SITE VICINITY MAP



# ZONING MAP (CURRENT & PRIOR)

Property Zone: LCD (Prior R-S)

Case: CDP-22002

#### **CURRENT ZONING MAP**



#### PRIOR ZONING MAP



### OVERLAY MAP (CURRENT & PRIOR)

#### **CURRENT OVERLAY MAP**

#### PRIOR OVERLAY MAP





### **AERIAL MAP**



### SITE MAP



Item: 5

## MASTER PLAN RIGHT-OF-WAY MAP



Case: CDP-22002

## BÎRD'S-EYE VIEW WITH APPROXIMATE SITE BOUNDARY OUTLINED



Item: 5

#### Case: CDP-22002

### **COMPREHENSIVE DESIGN PLAN**



### **ILLUSTRATIVE PLAN**



### TYPE I TREE CONSERVATION PLAN



### STAFF RECOMMENDATION

**APPROVAL** of CDP-22002 with conditions **APPROVAL** of TCP1-011-2023 with conditions

### **Major/Minor Issues:**

None

### **Applicant Required Mailings:**

- Informational Mailing: 02/20/2023
- Acceptance Mailing: 05/23/2023

Case: CDP-22002