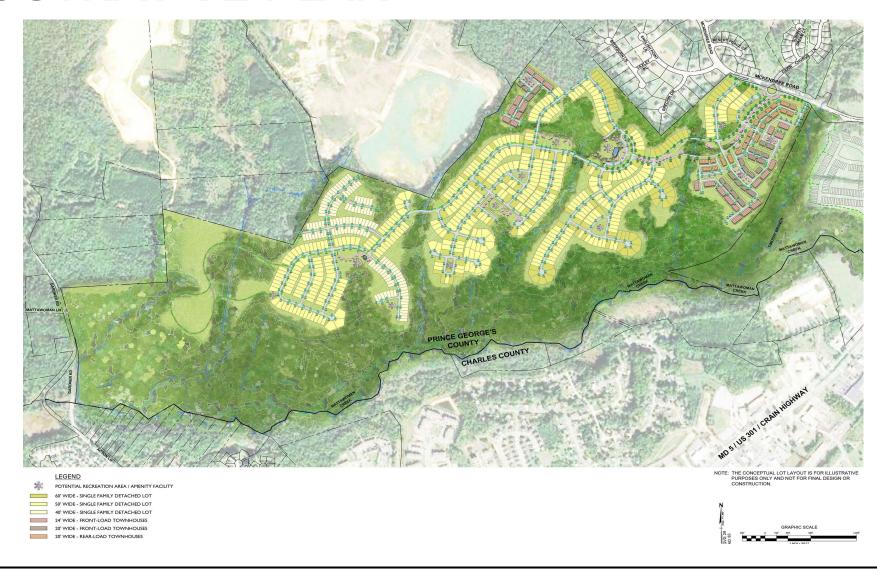

### **DOBSON FARMS**

Comprehensive Design Plan

TCP1-011-2023

Case: CDP-22002

Staff Recommendation: APPROVAL with conditions



### **GENERAL LOCATION MAP**

Council District: 09

Planning Area: 85A



### SITE VICINITY MAP



# ZONING MAP (CURRENT & PRIOR)

Property Zone: LCD (Prior R-S)

Case: CDP-22002

#### **CURRENT ZONING MAP**



#### PRIOR ZONING MAP



### OVERLAY MAP (CURRENT & PRIOR)

#### **CURRENT OVERLAY MAP**

#### PRIOR OVERLAY MAP





### **AERIAL MAP**



### SITE MAP



Item: 5

## MASTER PLAN RIGHT-OF-WAY MAP



Case: CDP-22002

## BÎRD'S-EYE VIEW WITH APPROXIMATE SITE BOUNDARY OUTLINED



Item: 5

#### Case: CDP-22002

### **COMPREHENSIVE DESIGN PLAN**



### **ILLUSTRATIVE PLAN**



### TYPE I TREE CONSERVATION PLAN



### STAFF RECOMMENDATION

**APPROVAL** of CDP-22002 with conditions **APPROVAL** of TCP1-011-2023 with conditions

### **Major/Minor Issues:**

None

### **Applicant Required Mailings:**

- Informational Mailing: 02/20/2023
- Acceptance Mailing: 05/23/2023

Case: CDP-22002