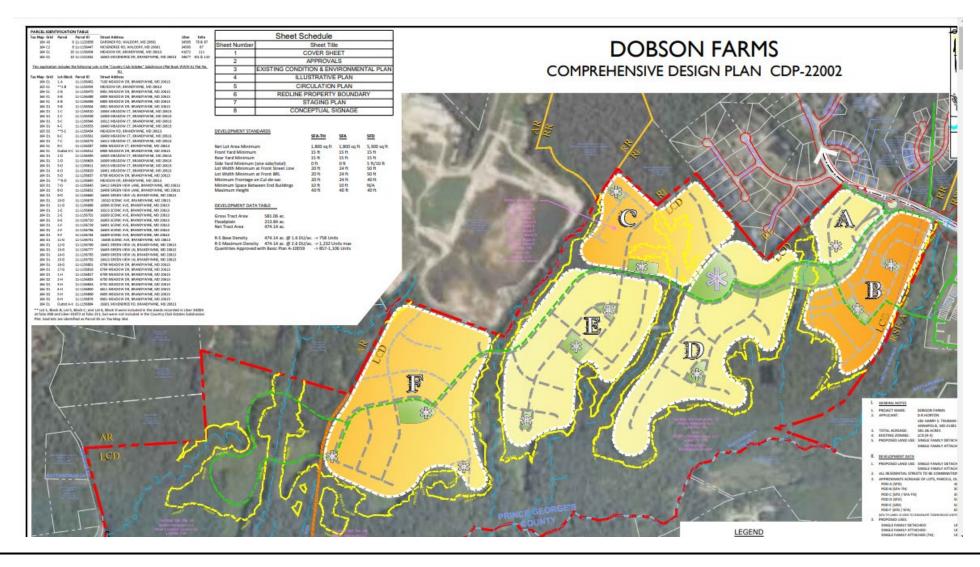

### **DOBSON FARMS**

Comprehensive Design Plan

TCP1-011-2023

Case: CDP-22002

Staff Recommendation: APPROVAL with conditions



### **GENERAL LOCATION MAP**

Council District: 09

Planning Area: 85A



### SITE VICINITY MAP



# ZONING MAP (CURRENT & PRIOR)

Property Zone: LCD (Prior R-S)

Case: CDP-22002

#### **CURRENT ZONING MAP**



#### PRIOR ZONING MAP



### OVERLAY MAP (CURRENT & PRIOR)

#### **CURRENT OVERLAY MAP**

#### PRIOR OVERLAY MAP





### **AERIAL MAP**



### SITE MAP



Item: 5

## MASTER PLAN RIGHT-OF-WAY MAP



Case: CDP-22002

## BÎRD'S-EYE VIEW WITH APPROXIMATE SITE BOUNDARY OUTLINED



Item: 5

#### Case: CDP-22002

### **COMPREHENSIVE DESIGN PLAN**



### **ILLUSTRATIVE PLAN**



### TYPE I TREE CONSERVATION PLAN



### STAFF RECOMMENDATION

**APPROVAL** of CDP-22002 with conditions **APPROVAL** of TCP1-011-2023 with conditions

### **Major/Minor Issues:**

None

### **Applicant Required Mailings:**

- Informational Mailing: 02/20/2023
- Acceptance Mailing: 05/23/2023

Case: CDP-22002