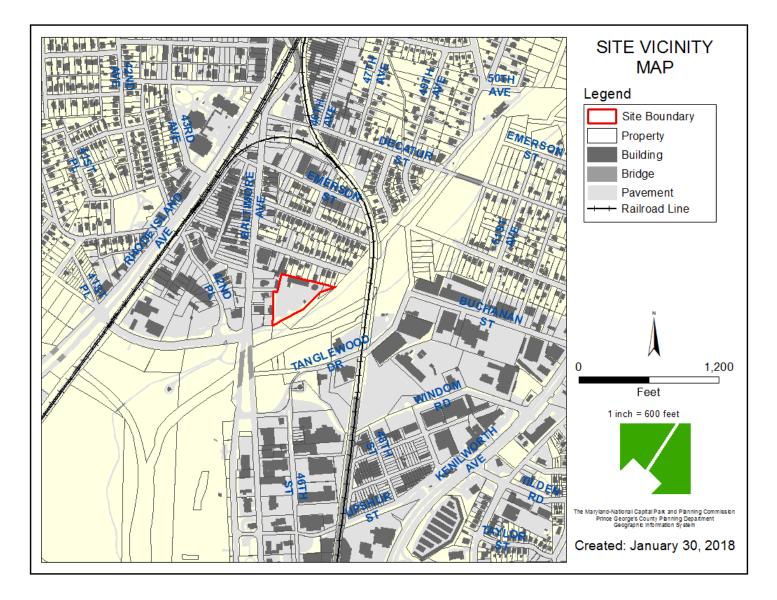

## CITY OF HYATTSVILLE DEPARTMENT OF PUBLIC WORKS OPERATIONS CENTER REDEVELOPMENT



THE PRINCE GEORGE'S COUNTY PLANNING DEPARTMENT

# GENERAL LOCATION MAP





Slide 2 of 16

## SITE VICINITY



Slide 3 of 16

## ZONING MAP



DRD THE DEVELOPMENT REVIEW DIVISION

## OVERLAY MAP





Slide 5 of 16

## AERIAL MAP





Slide 6 of 16

## BIRD'S-EYE VIEW WITH APPROXIMATE SITE BOUNDARY OUTLINED



Slide 7 of 16

SITE MAP



# MASTER PLAN RIGHT-OF-WAY MAP





Slide 9 of 16

#### Case #CP-17002

## SITE PLAN





## ENTRANCE TO SITE



Slide 11 of 16



### Case #CP-17002

### SOUTHEAST CORNER OF SITE LOOKING TOWARD BUILDING





Slide 12 of 16 2/22/2018

### Case #CP-17002

### SOUTHEAST CORNER OF SITE LOOKING TOWARD SALT DOME





Slide 13 of 16 2/22/2018

DRD

## EXISTING PARKING AREA





## PARKING





Slide 15 of 16 2/22/2018

DRD

# EXISTING SHED



Slide 16 of 16 2/22