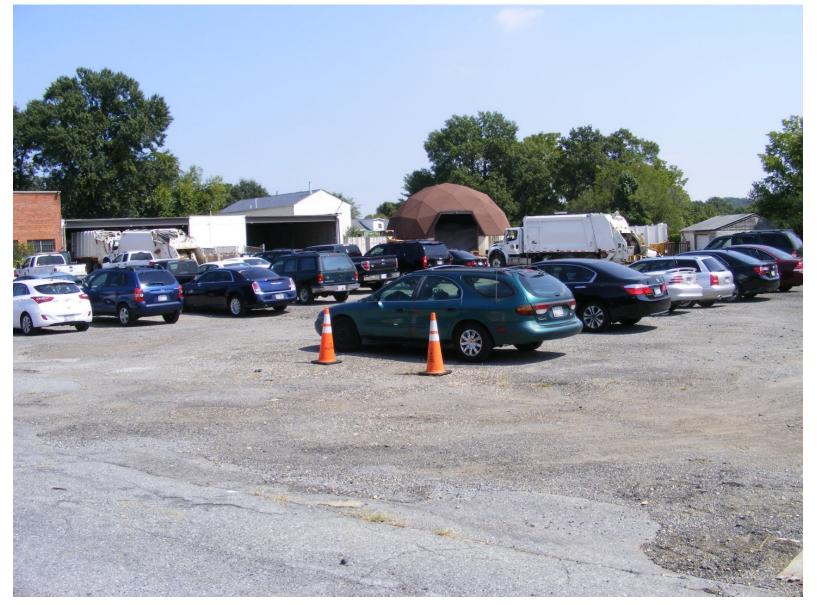

## CITY OF HYATTSVILLE DEPARTMENT OF PUBLIC WORKS OPERATIONS CENTER REDEVELOPMENT



THE PRINCE GEORGE'S COUNTY PLANNING DEPARTMENT

# GENERAL LOCATION MAP





Slide 2 of 16

## SITE VICINITY



Slide 3 of 16

## ZONING MAP



DRD THE DEVELOPMENT REVIEW DIVISION

## OVERLAY MAP





Slide 5 of 16

## AERIAL MAP





Slide 6 of 16

## BIRD'S-EYE VIEW WITH APPROXIMATE SITE BOUNDARY OUTLINED



Slide 7 of 16

SITE MAP



# MASTER PLAN RIGHT-OF-WAY MAP





Slide 9 of 16

#### Case #CP-17002

## SITE PLAN





## ENTRANCE TO SITE



Slide 11 of 16



### Case #CP-17002

### SOUTHEAST CORNER OF SITE LOOKING TOWARD BUILDING





Slide 12 of 16 2/22/2018

### Case #CP-17002

### SOUTHEAST CORNER OF SITE LOOKING TOWARD SALT DOME





Slide 13 of 16 2/22/2018

DRD

## EXISTING PARKING AREA





## PARKING





Slide 15 of 16 2/22/2018

DRD

# EXISTING SHED



Slide 16 of 16 2/22