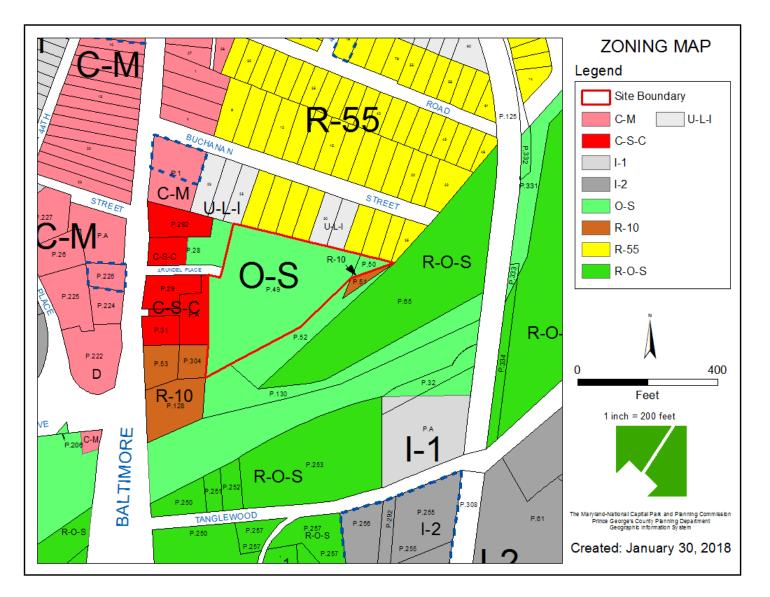

## CITY OF HYATTSVILLE DEPARTMENT OF PUBLIC WORKS OPERATIONS CENTER REDEVELOPMENT



THE PRINCE GEORGE'S COUNTY PLANNING DEPARTMENT

# GENERAL LOCATION MAP





Slide 2 of 16

## SITE VICINITY



Slide 3 of 16

## ZONING MAP



DRD THE DEVELOPMENT REVIEW DIVISION

## OVERLAY MAP





Slide 5 of 16

## AERIAL MAP





Slide 6 of 16

## BIRD'S-EYE VIEW WITH APPROXIMATE SITE BOUNDARY OUTLINED



Slide 7 of 16

SITE MAP



# MASTER PLAN RIGHT-OF-WAY MAP





Slide 9 of 16

#### Case #CP-17002

## SITE PLAN





## ENTRANCE TO SITE



Slide 11 of 16



### Case #CP-17002

### SOUTHEAST CORNER OF SITE LOOKING TOWARD BUILDING





Slide 12 of 16 2/22/2018

### Case #CP-17002

### SOUTHEAST CORNER OF SITE LOOKING TOWARD SALT DOME





Slide 13 of 16 2/22/2018

DRD

## EXISTING PARKING AREA





## PARKING





Slide 15 of 16 2/22/2018

DRD

# EXISTING SHED



Slide 16 of 16 2/22