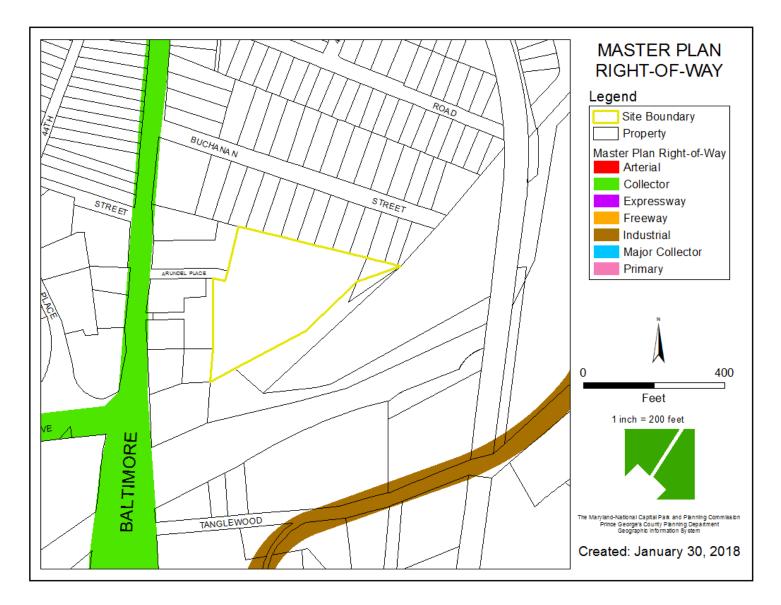

## CITY OF HYATTSVILLE DEPARTMENT OF PUBLIC WORKS OPERATIONS CENTER REDEVELOPMENT



THE PRINCE GEORGE'S COUNTY PLANNING DEPARTMENT

# GENERAL LOCATION MAP





Slide 2 of 16

## SITE VICINITY



Slide 3 of 16

## ZONING MAP



DRD THE DEVELOPMENT REVIEW DIVISION

## OVERLAY MAP





Slide 5 of 16

## AERIAL MAP





Slide 6 of 16

## BIRD'S-EYE VIEW WITH APPROXIMATE SITE BOUNDARY OUTLINED



Slide 7 of 16

SITE MAP



# MASTER PLAN RIGHT-OF-WAY MAP





Slide 9 of 16

#### Case #CP-17002

## SITE PLAN





## ENTRANCE TO SITE



Slide 11 of 16



### Case #CP-17002

### SOUTHEAST CORNER OF SITE LOOKING TOWARD BUILDING





Slide 12 of 16 2/22/2018

### Case #CP-17002

### SOUTHEAST CORNER OF SITE LOOKING TOWARD SALT DOME





Slide 13 of 16 2/22/2018

DRD

## EXISTING PARKING AREA





## PARKING





Slide 15 of 16 2/22/2018

DRD

# EXISTING SHED



Slide 16 of 16 2/22