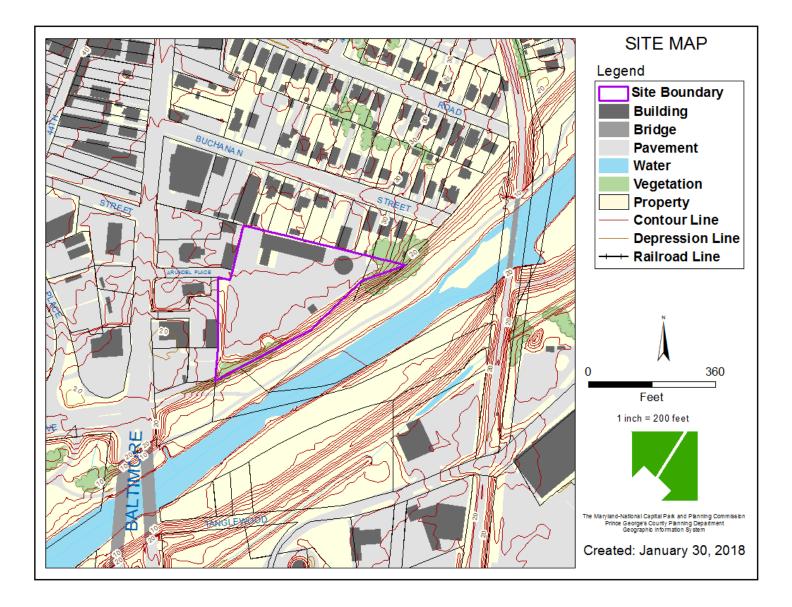

## BIRD'S-EYE VIEW WITH APPROXIMATE SITE BOUNDARY OUTLINED

Slide 7 of 16

SITE MAP