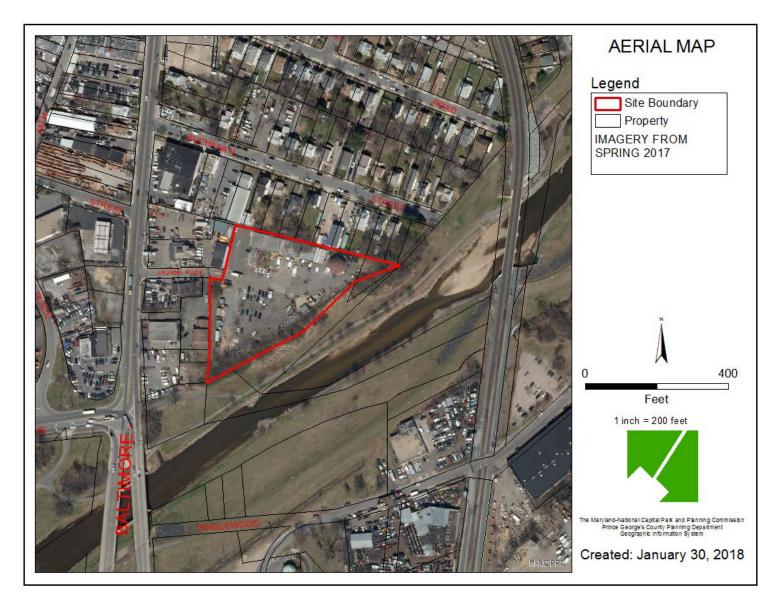

## CITY OF HYATTSVILLE DEPARTMENT OF PUBLIC WORKS OPERATIONS CENTER REDEVELOPMENT



THE PRINCE GEORGE'S COUNTY PLANNING DEPARTMENT

# GENERAL LOCATION MAP





Slide 2 of 16

## SITE VICINITY



Slide 3 of 16

## ZONING MAP



DRD THE DEVELOPMENT REVIEW DIVISION

## OVERLAY MAP





Slide 5 of 16

## AERIAL MAP





Slide 6 of 16

## BIRD'S-EYE VIEW WITH APPROXIMATE SITE BOUNDARY OUTLINED



Slide 7 of 16

SITE MAP



# MASTER PLAN RIGHT-OF-WAY MAP





Slide 9 of 16

#### Case #CP-17002

## SITE PLAN





## ENTRANCE TO SITE



Slide 11 of 16



### Case #CP-17002

### SOUTHEAST CORNER OF SITE LOOKING TOWARD BUILDING





Slide 12 of 16 2/22/2018

### Case #CP-17002

### SOUTHEAST CORNER OF SITE LOOKING TOWARD SALT DOME





Slide 13 of 16 2/22/2018

DRD

## EXISTING PARKING AREA





## PARKING





Slide 15 of 16 2/22/2018

DRD

# EXISTING SHED



Slide 16 of 16 2/22