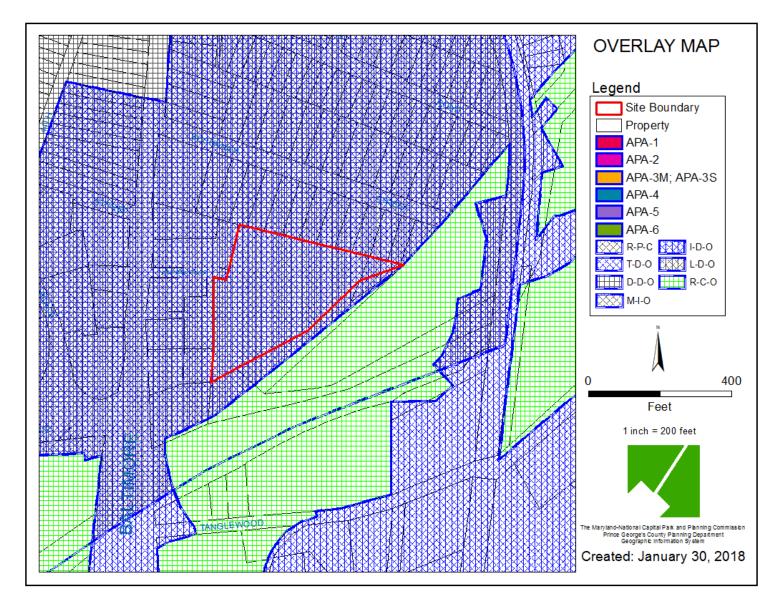

## CITY OF HYATTSVILLE DEPARTMENT OF PUBLIC WORKS OPERATIONS CENTER REDEVELOPMENT



THE PRINCE GEORGE'S COUNTY PLANNING DEPARTMENT

# GENERAL LOCATION MAP





Slide 2 of 16

## SITE VICINITY



Slide 3 of 16

## ZONING MAP



DRD THE DEVELOPMENT REVIEW DIVISION

## OVERLAY MAP





Slide 5 of 16

## AERIAL MAP





Slide 6 of 16

## BIRD'S-EYE VIEW WITH APPROXIMATE SITE BOUNDARY OUTLINED



Slide 7 of 16

SITE MAP



# MASTER PLAN RIGHT-OF-WAY MAP





Slide 9 of 16

#### Case #CP-17002

## SITE PLAN





## ENTRANCE TO SITE



Slide 11 of 16



### Case #CP-17002

### SOUTHEAST CORNER OF SITE LOOKING TOWARD BUILDING





Slide 12 of 16 2/22/2018

### Case #CP-17002

### SOUTHEAST CORNER OF SITE LOOKING TOWARD SALT DOME





Slide 13 of 16 2/22/2018

DRD

## EXISTING PARKING AREA





## PARKING





Slide 15 of 16 2/22/2018

DRD

# EXISTING SHED



Slide 16 of 16 2/22