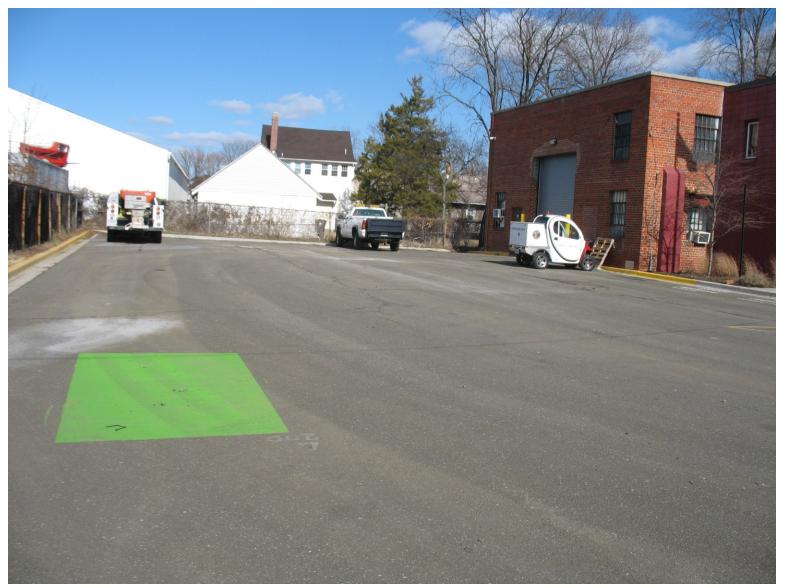

HYATTSVILLE DEPARTMENT OF PUBLIC WORKS OPERATIONS CENTER REDEVELOPMENT



THE PRINCE GEORGE'S COUNTY PLANNING DEPARTMENT

# GENERAL LOCATION MAP





Slide 2 of 16

## SITE VICINITY



Slide 3 of 16

## ZONING MAP



DRD THE DEVELOPMENT REVIEW DIVISION

## OVERLAY MAP





Slide 5 of 16

## AERIAL MAP





Slide 6 of 16

## BIRD'S-EYE VIEW WITH APPROXIMATE SITE BOUNDARY OUTLINED



Slide 7 of 16

SITE MAP



# MASTER PLAN RIGHT-OF-WAY MAP





Slide 9 of 16

#### Case #CP-17002

## SITE PLAN





## ENTRANCE TO SITE



Slide 11 of 16



### Case #CP-17002

### SOUTHEAST CORNER OF SITE LOOKING TOWARD BUILDING





Slide 12 of 16 2/22/2018

### Case #CP-17002

### SOUTHEAST CORNER OF SITE LOOKING TOWARD SALT DOME





Slide 13 of 16 2/22/2018

DRD

## EXISTING PARKING AREA





## PARKING





Slide 15 of 16 2/22/2018

DRD

# EXISTING SHED



Slide 16 of 16 2/22