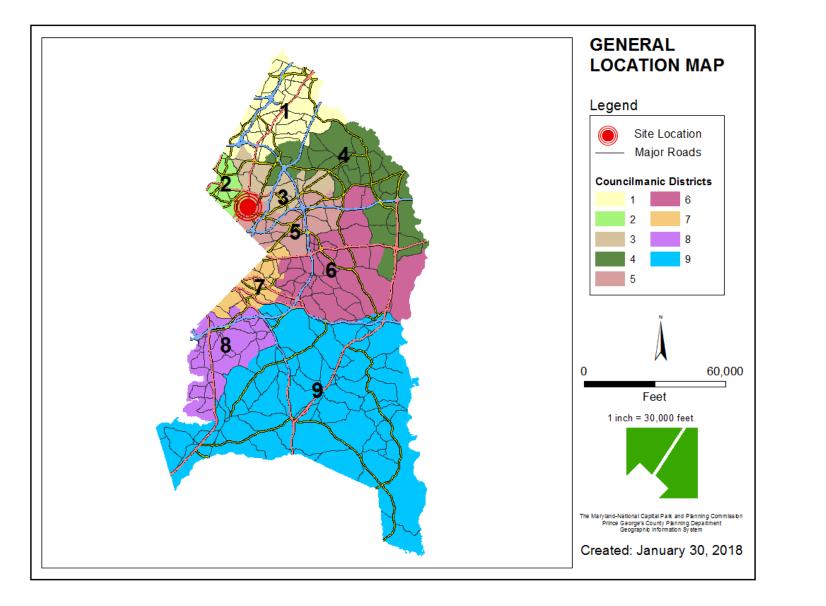

## CITY OF HYATTSVILLE DEPARTMENT OF PUBLIC WORKS OPERATIONS CENTER REDEVELOPMENT



THE PRINCE GEORGE'S COUNTY PLANNING DEPARTMENT

# GENERAL LOCATION MAP





Slide 2 of 16

## SITE VICINITY



Slide 3 of 16

## ZONING MAP



DRD THE DEVELOPMENT REVIEW DIVISION

## OVERLAY MAP





Slide 5 of 16

## AERIAL MAP





Slide 6 of 16

## BIRD'S-EYE VIEW WITH APPROXIMATE SITE BOUNDARY OUTLINED



Slide 7 of 16

SITE MAP



# MASTER PLAN RIGHT-OF-WAY MAP





Slide 9 of 16

#### Case #CP-17002

## SITE PLAN





## ENTRANCE TO SITE



Slide 11 of 16



### Case #CP-17002

### SOUTHEAST CORNER OF SITE LOOKING TOWARD BUILDING





Slide 12 of 16 2/22/2018

### Case #CP-17002

### SOUTHEAST CORNER OF SITE LOOKING TOWARD SALT DOME





Slide 13 of 16 2/22/2018

DRD

## EXISTING PARKING AREA





## PARKING





Slide 15 of 16 2/22/2018

DRD

# EXISTING SHED



Slide 16 of 16 2/22