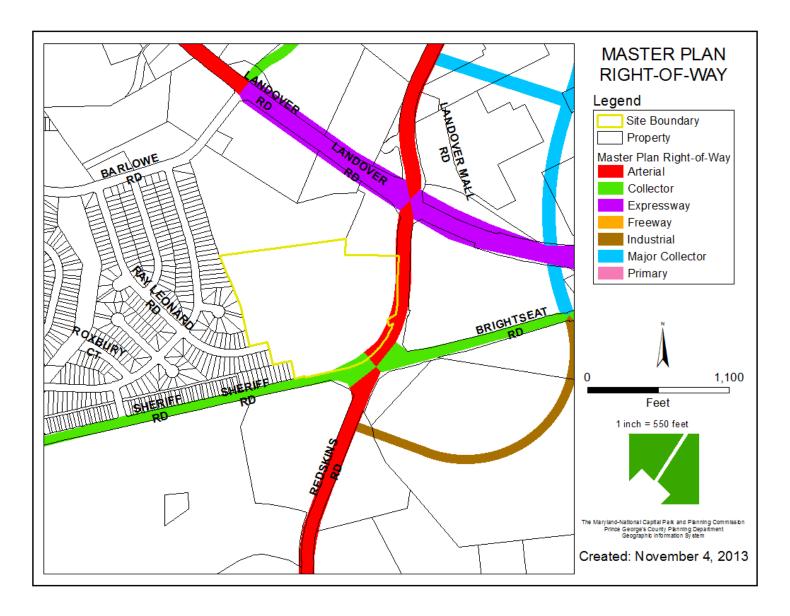

**ITEM:** 13

CASE: CSP-13006

#### **BRIGHTSEAT ROAD PROPERTY**



### **GENERAL LOCATION MAP**





### SITE VICINITY





### **ZONING MAP**





### **AERIAL MAP**





### ENVIRONMENTAL FEATURES MAP





#### MASTER PLAN RIGHT-OF-WAY MAP





# BIRD'S-EYE VIEW LOOKING NORTH





## BIRD'S-EYE VIEW LOOKING SOUTH





## FACING NORTH TOWARD AUTO DEALERSHIP





#### FACING NORTH TOWARD BOARD OF EDUCATION PROPERTY





### ACCESS EASEMENT TO BOARD OF EDUCATION PROPERTY





### FACING EAST TOWARD BRIGHTSEAT ROAD





### FACING SOUTH TOWARD FEDEX FIELD





## **CONCEPTUAL SITE PLAN**





## CONCEPTUAL SITE PLAN DETAIL





## TREE CONSERVATION PLAN - I





#### LAND USE PLAN





#### ILLUSTRATIVE NEIGHBORHOODS & DESIGN DISTRICT BOUNDARIES







## **ILLUSTRATIVE PLAN**





### TRANSPORTATION NETWORK AND STREETSCAPES







# SEQUENCING PLAN