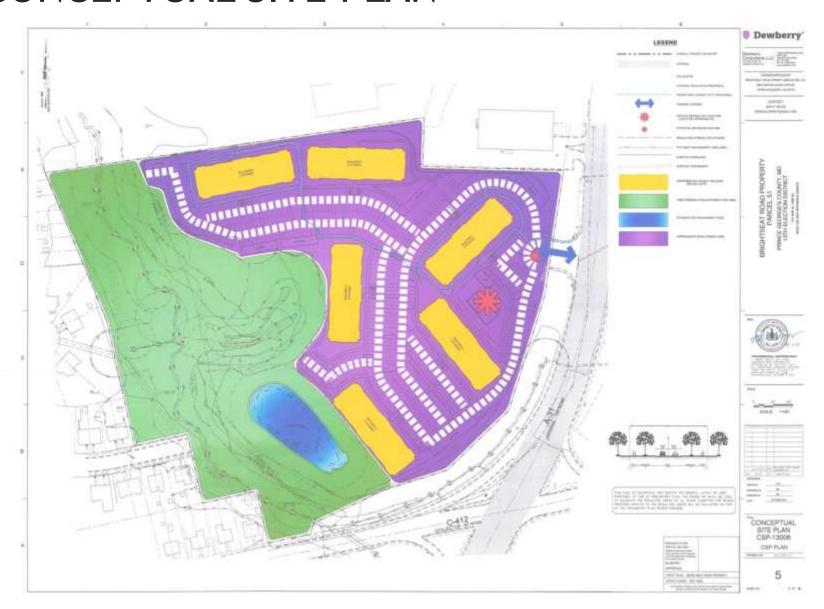

**ITEM:** 13

CASE: CSP-13006

#### **BRIGHTSEAT ROAD PROPERTY**



### **GENERAL LOCATION MAP**





### SITE VICINITY





### **ZONING MAP**





### **AERIAL MAP**





### ENVIRONMENTAL FEATURES MAP





#### MASTER PLAN RIGHT-OF-WAY MAP





# BIRD'S-EYE VIEW LOOKING NORTH





## BIRD'S-EYE VIEW LOOKING SOUTH





## FACING NORTH TOWARD AUTO DEALERSHIP





#### FACING NORTH TOWARD BOARD OF EDUCATION PROPERTY





### ACCESS EASEMENT TO BOARD OF EDUCATION PROPERTY





### FACING EAST TOWARD BRIGHTSEAT ROAD





### FACING SOUTH TOWARD FEDEX FIELD





## **CONCEPTUAL SITE PLAN**





## CONCEPTUAL SITE PLAN DETAIL





## TREE CONSERVATION PLAN - I





#### LAND USE PLAN





#### ILLUSTRATIVE NEIGHBORHOODS & DESIGN DISTRICT BOUNDARIES







## **ILLUSTRATIVE PLAN**





### TRANSPORTATION NETWORK AND STREETSCAPES







# SEQUENCING PLAN