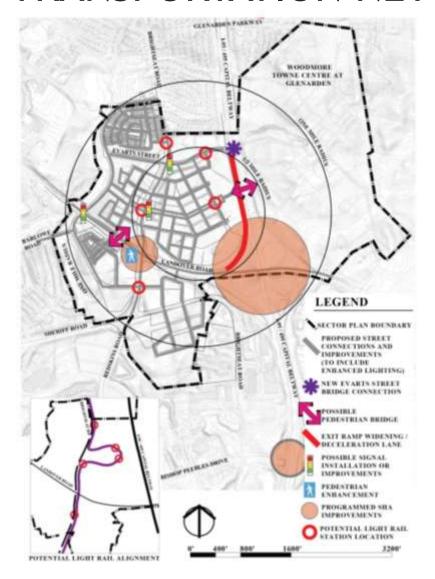

*BRIGHTSEAT ROAD PROPERTY**



### **GENERAL LOCATION MAP**





### SITE VICINITY





### **ZONING MAP**





### **AERIAL MAP**





### ENVIRONMENTAL FEATURES MAP





#### MASTER PLAN RIGHT-OF-WAY MAP





# BIRD'S-EYE VIEW LOOKING NORTH





## BIRD'S-EYE VIEW LOOKING SOUTH





## FACING NORTH TOWARD AUTO DEALERSHIP





#### FACING NORTH TOWARD BOARD OF EDUCATION PROPERTY





### ACCESS EASEMENT TO BOARD OF EDUCATION PROPERTY





### FACING EAST TOWARD BRIGHTSEAT ROAD





### FACING SOUTH TOWARD FEDEX FIELD





## **CONCEPTUAL SITE PLAN**





## CONCEPTUAL SITE PLAN DETAIL





## TREE CONSERVATION PLAN - I





#### LAND USE PLAN





#### ILLUSTRATIVE NEIGHBORHOODS & DESIGN DISTRICT BOUNDARIES







## **ILLUSTRATIVE PLAN**





### TRANSPORTATION NETWORK AND STREETSCAPES







# SEQUENCING PLAN