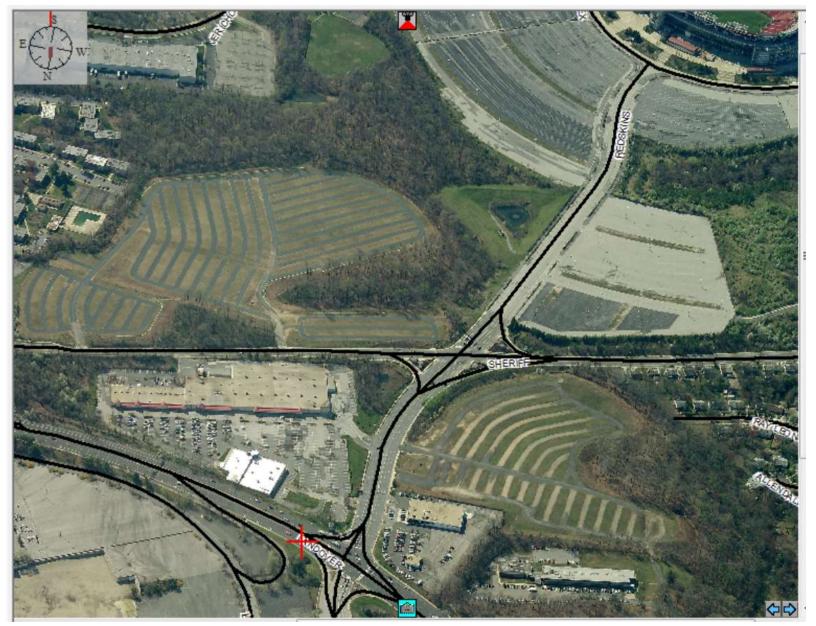

**ITEM:** 13

CASE: CSP-13006

#### **BRIGHTSEAT ROAD PROPERTY**



### **GENERAL LOCATION MAP**





### SITE VICINITY





### **ZONING MAP**





### **AERIAL MAP**





### ENVIRONMENTAL FEATURES MAP





#### MASTER PLAN RIGHT-OF-WAY MAP





# BIRD'S-EYE VIEW LOOKING NORTH





## BIRD'S-EYE VIEW LOOKING SOUTH





## FACING NORTH TOWARD AUTO DEALERSHIP





#### FACING NORTH TOWARD BOARD OF EDUCATION PROPERTY





### ACCESS EASEMENT TO BOARD OF EDUCATION PROPERTY





### FACING EAST TOWARD BRIGHTSEAT ROAD





### FACING SOUTH TOWARD FEDEX FIELD





## **CONCEPTUAL SITE PLAN**





## CONCEPTUAL SITE PLAN DETAIL





## TREE CONSERVATION PLAN - I





#### LAND USE PLAN





#### ILLUSTRATIVE NEIGHBORHOODS & DESIGN DISTRICT BOUNDARIES







## **ILLUSTRATIVE PLAN**





### TRANSPORTATION NETWORK AND STREETSCAPES







# SEQUENCING PLAN