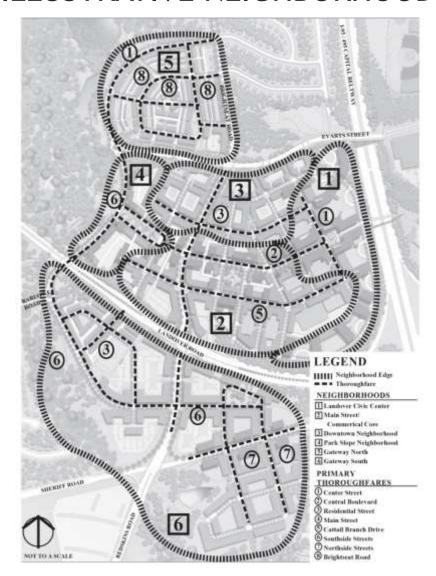

**ITEM:** 13

CASE: CSP-13006

#### **BRIGHTSEAT ROAD PROPERTY**



### **GENERAL LOCATION MAP**





### SITE VICINITY





### **ZONING MAP**





### **AERIAL MAP**





### ENVIRONMENTAL FEATURES MAP





#### MASTER PLAN RIGHT-OF-WAY MAP





# BIRD'S-EYE VIEW LOOKING NORTH





## BIRD'S-EYE VIEW LOOKING SOUTH





## FACING NORTH TOWARD AUTO DEALERSHIP





#### FACING NORTH TOWARD BOARD OF EDUCATION PROPERTY





### ACCESS EASEMENT TO BOARD OF EDUCATION PROPERTY





### FACING EAST TOWARD BRIGHTSEAT ROAD





### FACING SOUTH TOWARD FEDEX FIELD





## **CONCEPTUAL SITE PLAN**





## CONCEPTUAL SITE PLAN DETAIL





## TREE CONSERVATION PLAN - I





#### LAND USE PLAN





#### ILLUSTRATIVE NEIGHBORHOODS & DESIGN DISTRICT BOUNDARIES







## **ILLUSTRATIVE PLAN**





### TRANSPORTATION NETWORK AND STREETSCAPES







# SEQUENCING PLAN