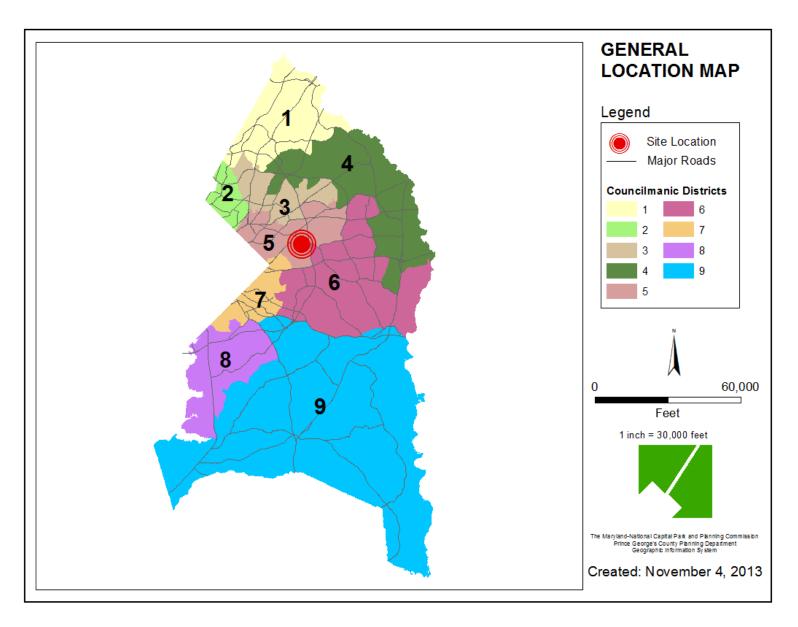

**ITEM:** 13

CASE: CSP-13006

#### **BRIGHTSEAT ROAD PROPERTY**



### **GENERAL LOCATION MAP**





### SITE VICINITY





### **ZONING MAP**





### **AERIAL MAP**





### ENVIRONMENTAL FEATURES MAP





#### MASTER PLAN RIGHT-OF-WAY MAP





# BIRD'S-EYE VIEW LOOKING NORTH





## BIRD'S-EYE VIEW LOOKING SOUTH





## FACING NORTH TOWARD AUTO DEALERSHIP





#### FACING NORTH TOWARD BOARD OF EDUCATION PROPERTY





### ACCESS EASEMENT TO BOARD OF EDUCATION PROPERTY





### FACING EAST TOWARD BRIGHTSEAT ROAD





### FACING SOUTH TOWARD FEDEX FIELD





## **CONCEPTUAL SITE PLAN**





## CONCEPTUAL SITE PLAN DETAIL





## TREE CONSERVATION PLAN - I





#### LAND USE PLAN





#### ILLUSTRATIVE NEIGHBORHOODS & DESIGN DISTRICT BOUNDARIES







## **ILLUSTRATIVE PLAN**





### TRANSPORTATION NETWORK AND STREETSCAPES







# SEQUENCING PLAN