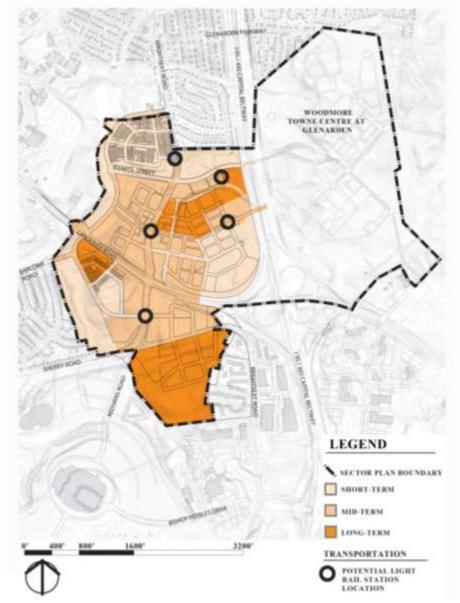

**



### **GENERAL LOCATION MAP**





### SITE VICINITY





### **ZONING MAP**





### **AERIAL MAP**





### ENVIRONMENTAL FEATURES MAP





#### MASTER PLAN RIGHT-OF-WAY MAP





# BIRD'S-EYE VIEW LOOKING NORTH





## BIRD'S-EYE VIEW LOOKING SOUTH





## FACING NORTH TOWARD AUTO DEALERSHIP





#### FACING NORTH TOWARD BOARD OF EDUCATION PROPERTY





### ACCESS EASEMENT TO BOARD OF EDUCATION PROPERTY





### FACING EAST TOWARD BRIGHTSEAT ROAD





### FACING SOUTH TOWARD FEDEX FIELD





## **CONCEPTUAL SITE PLAN**





## CONCEPTUAL SITE PLAN DETAIL





## TREE CONSERVATION PLAN - I





#### LAND USE PLAN





#### ILLUSTRATIVE NEIGHBORHOODS & DESIGN DISTRICT BOUNDARIES







## **ILLUSTRATIVE PLAN**





### TRANSPORTATION NETWORK AND STREETSCAPES







# SEQUENCING PLAN