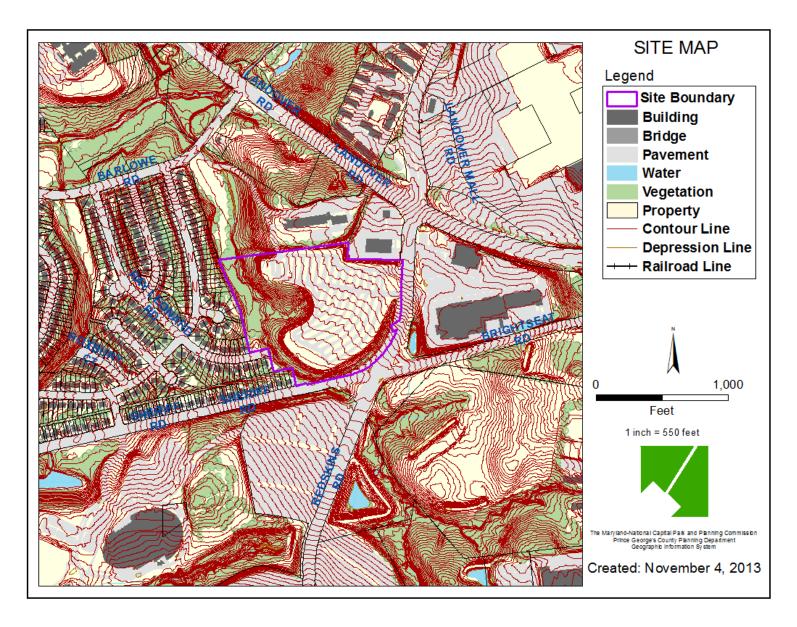

**ITEM:** 13

CASE: CSP-13006

#### **BRIGHTSEAT ROAD PROPERTY**



### **GENERAL LOCATION MAP**





### SITE VICINITY





### **ZONING MAP**





### **AERIAL MAP**





### ENVIRONMENTAL FEATURES MAP





#### MASTER PLAN RIGHT-OF-WAY MAP





# BIRD'S-EYE VIEW LOOKING NORTH





## BIRD'S-EYE VIEW LOOKING SOUTH





## FACING NORTH TOWARD AUTO DEALERSHIP





#### FACING NORTH TOWARD BOARD OF EDUCATION PROPERTY





### ACCESS EASEMENT TO BOARD OF EDUCATION PROPERTY





### FACING EAST TOWARD BRIGHTSEAT ROAD





### FACING SOUTH TOWARD FEDEX FIELD





## **CONCEPTUAL SITE PLAN**





## CONCEPTUAL SITE PLAN DETAIL





## TREE CONSERVATION PLAN - I





#### LAND USE PLAN





#### ILLUSTRATIVE NEIGHBORHOODS & DESIGN DISTRICT BOUNDARIES







## **ILLUSTRATIVE PLAN**





### TRANSPORTATION NETWORK AND STREETSCAPES







# SEQUENCING PLAN