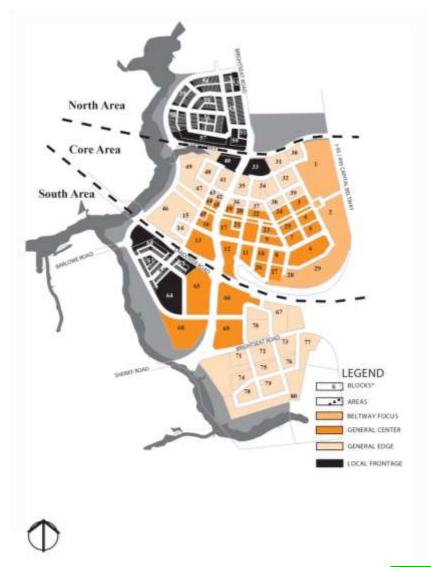

**ITEM:** 13

CASE: CSP-13006

#### **BRIGHTSEAT ROAD PROPERTY**



### **GENERAL LOCATION MAP**





### SITE VICINITY





### **ZONING MAP**





### **AERIAL MAP**





### ENVIRONMENTAL FEATURES MAP





#### MASTER PLAN RIGHT-OF-WAY MAP





# BIRD'S-EYE VIEW LOOKING NORTH





## BIRD'S-EYE VIEW LOOKING SOUTH





## FACING NORTH TOWARD AUTO DEALERSHIP





#### FACING NORTH TOWARD BOARD OF EDUCATION PROPERTY





### ACCESS EASEMENT TO BOARD OF EDUCATION PROPERTY





### FACING EAST TOWARD BRIGHTSEAT ROAD





### FACING SOUTH TOWARD FEDEX FIELD





## **CONCEPTUAL SITE PLAN**





## CONCEPTUAL SITE PLAN DETAIL





## TREE CONSERVATION PLAN - I





#### LAND USE PLAN





#### ILLUSTRATIVE NEIGHBORHOODS & DESIGN DISTRICT BOUNDARIES







## **ILLUSTRATIVE PLAN**





### TRANSPORTATION NETWORK AND STREETSCAPES







# SEQUENCING PLAN