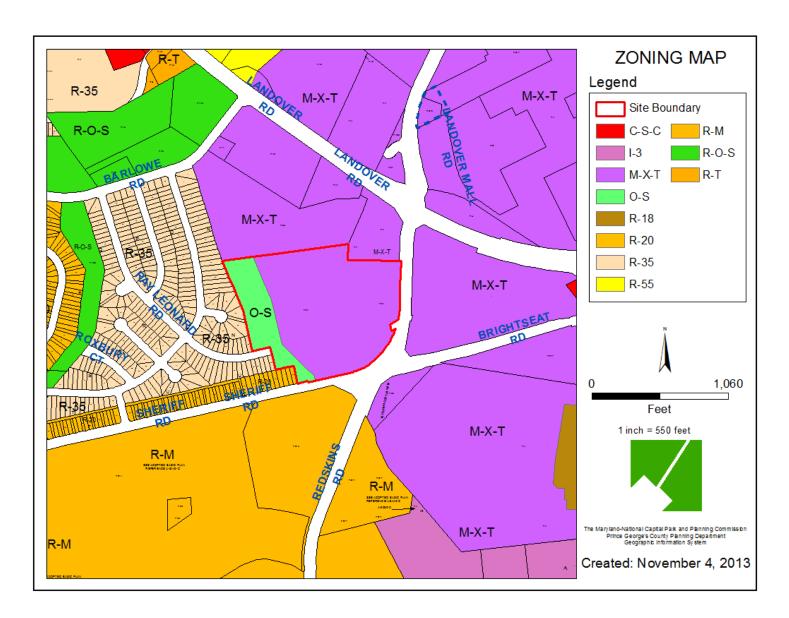

**ITEM:** 13

CASE: CSP-13006

#### **BRIGHTSEAT ROAD PROPERTY**



### **GENERAL LOCATION MAP**





### SITE VICINITY





### **ZONING MAP**





### **AERIAL MAP**





### ENVIRONMENTAL FEATURES MAP





#### MASTER PLAN RIGHT-OF-WAY MAP





# BIRD'S-EYE VIEW LOOKING NORTH





## BIRD'S-EYE VIEW LOOKING SOUTH





## FACING NORTH TOWARD AUTO DEALERSHIP





#### FACING NORTH TOWARD BOARD OF EDUCATION PROPERTY





### ACCESS EASEMENT TO BOARD OF EDUCATION PROPERTY





### FACING EAST TOWARD BRIGHTSEAT ROAD





### FACING SOUTH TOWARD FEDEX FIELD





## **CONCEPTUAL SITE PLAN**





## CONCEPTUAL SITE PLAN DETAIL





## TREE CONSERVATION PLAN - I





#### LAND USE PLAN





#### ILLUSTRATIVE NEIGHBORHOODS & DESIGN DISTRICT BOUNDARIES







## **ILLUSTRATIVE PLAN**





### TRANSPORTATION NETWORK AND STREETSCAPES







# SEQUENCING PLAN