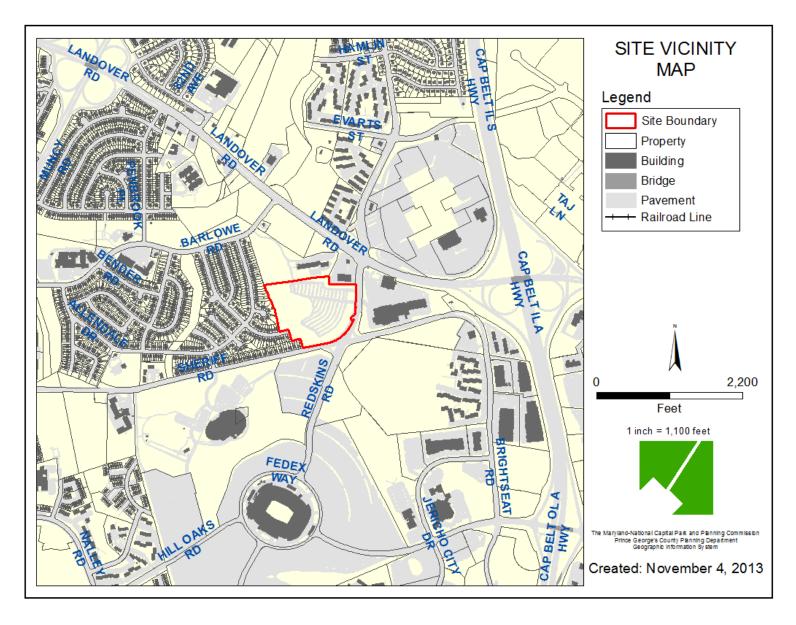

**ITEM:** 13

CASE: CSP-13006

#### **BRIGHTSEAT ROAD PROPERTY**



### **GENERAL LOCATION MAP**





### SITE VICINITY





### **ZONING MAP**





### **AERIAL MAP**





### ENVIRONMENTAL FEATURES MAP





#### MASTER PLAN RIGHT-OF-WAY MAP





# BIRD'S-EYE VIEW LOOKING NORTH





## BIRD'S-EYE VIEW LOOKING SOUTH





## FACING NORTH TOWARD AUTO DEALERSHIP





#### FACING NORTH TOWARD BOARD OF EDUCATION PROPERTY





### ACCESS EASEMENT TO BOARD OF EDUCATION PROPERTY





### FACING EAST TOWARD BRIGHTSEAT ROAD





### FACING SOUTH TOWARD FEDEX FIELD





## **CONCEPTUAL SITE PLAN**





## CONCEPTUAL SITE PLAN DETAIL





## TREE CONSERVATION PLAN - I





#### LAND USE PLAN





#### ILLUSTRATIVE NEIGHBORHOODS & DESIGN DISTRICT BOUNDARIES







## **ILLUSTRATIVE PLAN**





### TRANSPORTATION NETWORK AND STREETSCAPES







# SEQUENCING PLAN