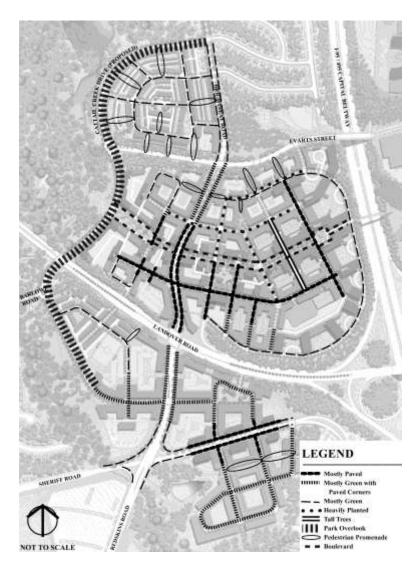

RIGHTSEAT ROAD PROPERTY**



### **GENERAL LOCATION MAP**





### SITE VICINITY





### **ZONING MAP**





### **AERIAL MAP**





### ENVIRONMENTAL FEATURES MAP





#### MASTER PLAN RIGHT-OF-WAY MAP





# BIRD'S-EYE VIEW LOOKING NORTH





## BIRD'S-EYE VIEW LOOKING SOUTH





## FACING NORTH TOWARD AUTO DEALERSHIP





#### FACING NORTH TOWARD BOARD OF EDUCATION PROPERTY





### ACCESS EASEMENT TO BOARD OF EDUCATION PROPERTY





### FACING EAST TOWARD BRIGHTSEAT ROAD





### FACING SOUTH TOWARD FEDEX FIELD





## **CONCEPTUAL SITE PLAN**





## CONCEPTUAL SITE PLAN DETAIL





## TREE CONSERVATION PLAN - I





#### LAND USE PLAN





#### ILLUSTRATIVE NEIGHBORHOODS & DESIGN DISTRICT BOUNDARIES







## **ILLUSTRATIVE PLAN**





### TRANSPORTATION NETWORK AND STREETSCAPES







# SEQUENCING PLAN