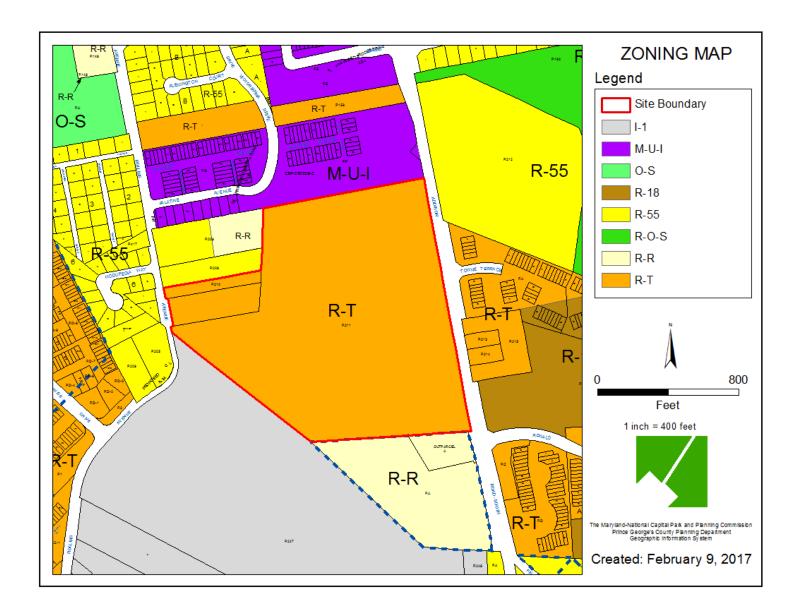

**ITEM: 17** 

CASE: CSP-16001

#### **METRO CITY**



#### **GENERAL LOCATION MAP**





#### SITE VICINITY





#### **ZONING MAP**





#### **OVERLAY MAP**





#### **AERIAL MAP**





#### SITE MAP





#### MASTER PLAN RIGHT-OF-WAY MAP





# BIRD'S-EYE VIEW WITH APPROXIMATE SITE BOUNDARY OUTLINED





#### ADDISON ROAD METRO TOWN CENTER PLAN





## **SUBREGION 4 MASTER PLAN**





### **CONCEPTUAL SITE PLAN**





#### **CONCEPTUAL SITE PLAN**





# **ILLUSTRATIVE SITE PLAN**





# PROPOSED TOWNHOUSE GROUP 1 FOR INFORMATIONAL PURPOSES (SLIDES 15-22)





#### PROPOSED TOWNHOUSE GROUP 2







### PROPOSED CONDOMINIUM BUILDING





### PROPOSED SENIOR LIVING BUILDING





# PROPOSED COMMERCIAL BUILDING, FRONT VIEW





#### PROPOSED COMMERCIAL BUILDING, ADDISON ROAD VIEW





#### PROPOSED RETAIL/CONDOMINIUM BUILDING





#### PROPOSED RETAIL/CONDOMINIUM BUILDING 2