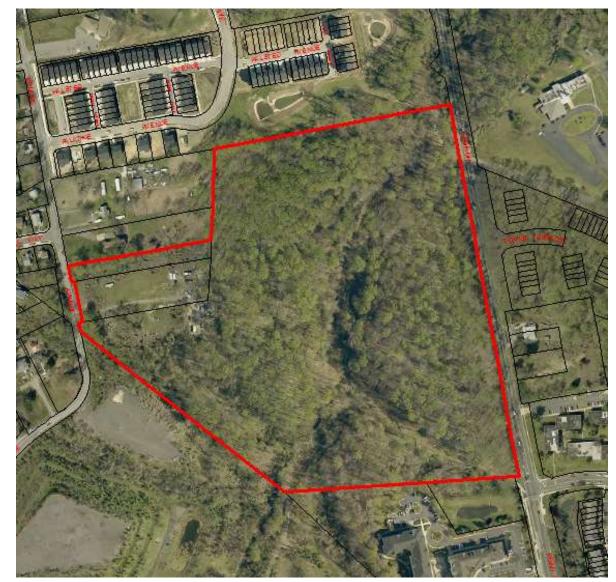

**ITEM: 17** 

CASE: CSP-16001

#### **METRO CITY**



#### **GENERAL LOCATION MAP**





#### SITE VICINITY





#### **ZONING MAP**





#### **OVERLAY MAP**





#### **AERIAL MAP**





#### SITE MAP





#### MASTER PLAN RIGHT-OF-WAY MAP





# BIRD'S-EYE VIEW WITH APPROXIMATE SITE BOUNDARY OUTLINED





#### ADDISON ROAD METRO TOWN CENTER PLAN





## **SUBREGION 4 MASTER PLAN**





### **CONCEPTUAL SITE PLAN**





#### **CONCEPTUAL SITE PLAN**





# **ILLUSTRATIVE SITE PLAN**





# PROPOSED TOWNHOUSE GROUP 1 FOR INFORMATIONAL PURPOSES (SLIDES 15-22)





#### PROPOSED TOWNHOUSE GROUP 2







### PROPOSED CONDOMINIUM BUILDING





### PROPOSED SENIOR LIVING BUILDING





# PROPOSED COMMERCIAL BUILDING, FRONT VIEW





#### PROPOSED COMMERCIAL BUILDING, ADDISON ROAD VIEW





#### PROPOSED RETAIL/CONDOMINIUM BUILDING





#### PROPOSED RETAIL/CONDOMINIUM BUILDING 2