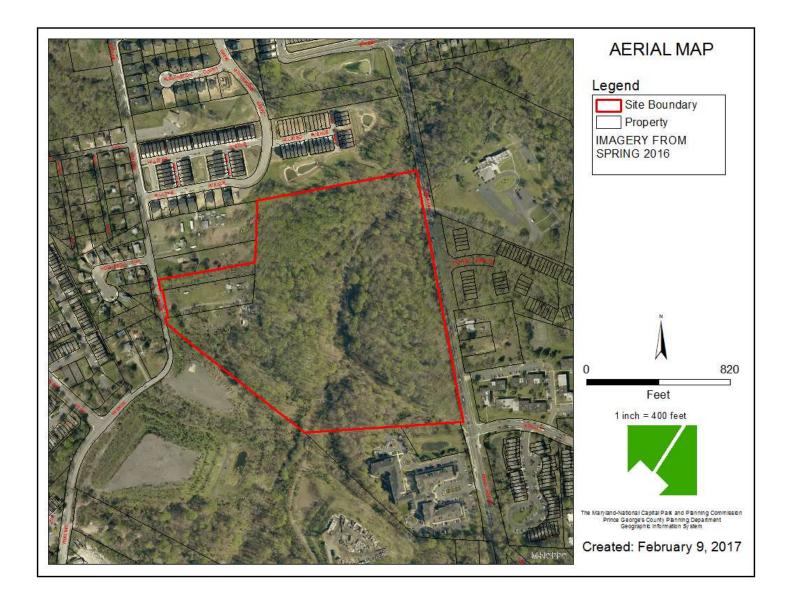

**ITEM: 17** 

CASE: CSP-16001

#### **METRO CITY**



#### **GENERAL LOCATION MAP**





#### SITE VICINITY





#### **ZONING MAP**





#### **OVERLAY MAP**





#### **AERIAL MAP**





#### SITE MAP





#### MASTER PLAN RIGHT-OF-WAY MAP





# BIRD'S-EYE VIEW WITH APPROXIMATE SITE BOUNDARY OUTLINED





#### ADDISON ROAD METRO TOWN CENTER PLAN





## **SUBREGION 4 MASTER PLAN**





### **CONCEPTUAL SITE PLAN**





#### **CONCEPTUAL SITE PLAN**





# **ILLUSTRATIVE SITE PLAN**





# PROPOSED TOWNHOUSE GROUP 1 FOR INFORMATIONAL PURPOSES (SLIDES 15-22)





#### PROPOSED TOWNHOUSE GROUP 2







### PROPOSED CONDOMINIUM BUILDING





### PROPOSED SENIOR LIVING BUILDING





# PROPOSED COMMERCIAL BUILDING, FRONT VIEW





#### PROPOSED COMMERCIAL BUILDING, ADDISON ROAD VIEW





#### PROPOSED RETAIL/CONDOMINIUM BUILDING





#### PROPOSED RETAIL/CONDOMINIUM BUILDING 2