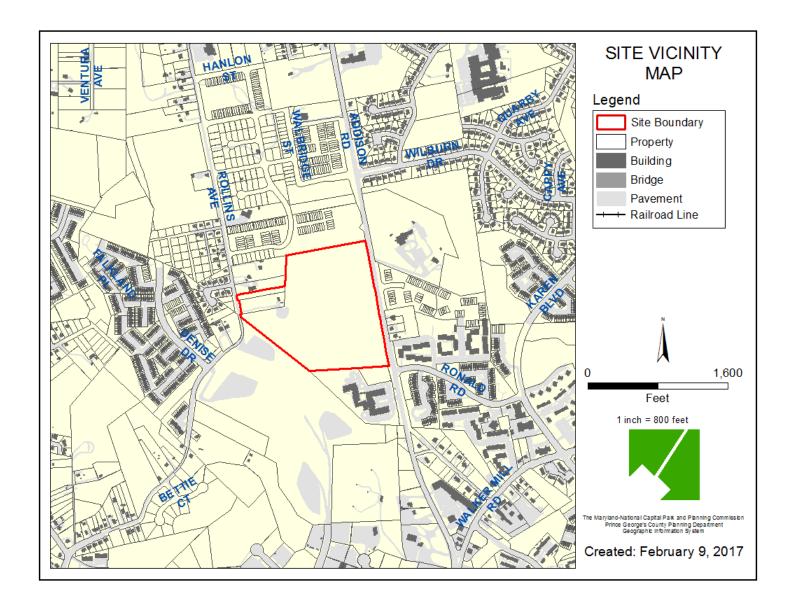

**ITEM: 17** 

CASE: CSP-16001

#### **METRO CITY**



#### **GENERAL LOCATION MAP**





#### SITE VICINITY





#### **ZONING MAP**





#### **OVERLAY MAP**





#### **AERIAL MAP**





#### SITE MAP





#### MASTER PLAN RIGHT-OF-WAY MAP





# BIRD'S-EYE VIEW WITH APPROXIMATE SITE BOUNDARY OUTLINED





#### ADDISON ROAD METRO TOWN CENTER PLAN





## **SUBREGION 4 MASTER PLAN**





### **CONCEPTUAL SITE PLAN**





#### **CONCEPTUAL SITE PLAN**





# **ILLUSTRATIVE SITE PLAN**





# PROPOSED TOWNHOUSE GROUP 1 FOR INFORMATIONAL PURPOSES (SLIDES 15-22)





#### PROPOSED TOWNHOUSE GROUP 2







### PROPOSED CONDOMINIUM BUILDING





### PROPOSED SENIOR LIVING BUILDING





# PROPOSED COMMERCIAL BUILDING, FRONT VIEW





#### PROPOSED COMMERCIAL BUILDING, ADDISON ROAD VIEW





#### PROPOSED RETAIL/CONDOMINIUM BUILDING





#### PROPOSED RETAIL/CONDOMINIUM BUILDING 2