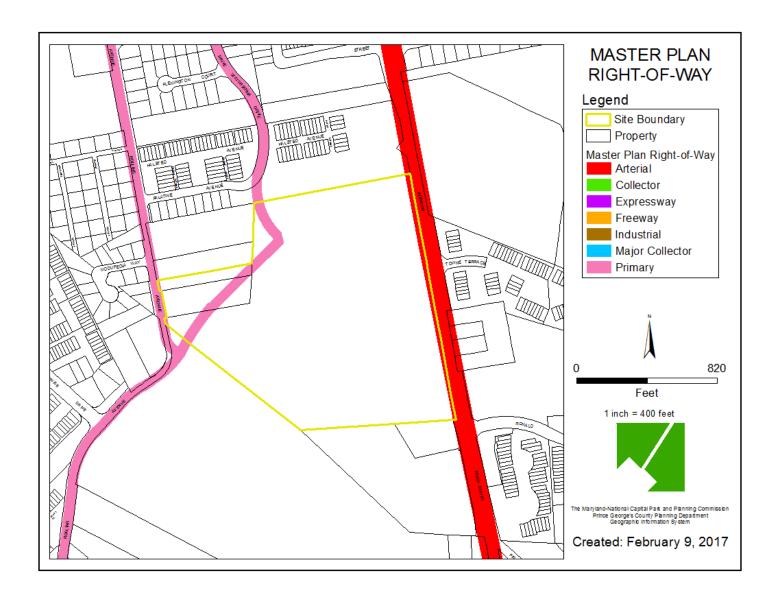

**ITEM: 17** 

CASE: CSP-16001

#### **METRO CITY**



#### **GENERAL LOCATION MAP**





#### SITE VICINITY





#### **ZONING MAP**





#### **OVERLAY MAP**





#### **AERIAL MAP**





#### SITE MAP





#### MASTER PLAN RIGHT-OF-WAY MAP





# BIRD'S-EYE VIEW WITH APPROXIMATE SITE BOUNDARY OUTLINED





#### ADDISON ROAD METRO TOWN CENTER PLAN





## **SUBREGION 4 MASTER PLAN**





### **CONCEPTUAL SITE PLAN**





#### **CONCEPTUAL SITE PLAN**





# **ILLUSTRATIVE SITE PLAN**





# PROPOSED TOWNHOUSE GROUP 1 FOR INFORMATIONAL PURPOSES (SLIDES 15-22)





#### PROPOSED TOWNHOUSE GROUP 2







### PROPOSED CONDOMINIUM BUILDING





### PROPOSED SENIOR LIVING BUILDING





# PROPOSED COMMERCIAL BUILDING, FRONT VIEW





#### PROPOSED COMMERCIAL BUILDING, ADDISON ROAD VIEW





#### PROPOSED RETAIL/CONDOMINIUM BUILDING





#### PROPOSED RETAIL/CONDOMINIUM BUILDING 2