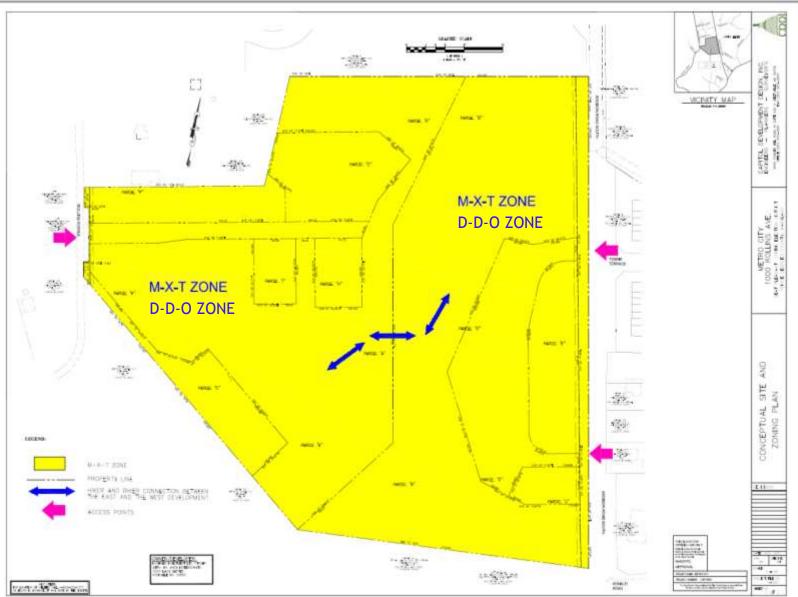

**ITEM: 17** 

CASE: CSP-16001

#### **METRO CITY**



#### **GENERAL LOCATION MAP**





#### SITE VICINITY





#### **ZONING MAP**





#### **OVERLAY MAP**





#### **AERIAL MAP**





#### SITE MAP





#### MASTER PLAN RIGHT-OF-WAY MAP





# BIRD'S-EYE VIEW WITH APPROXIMATE SITE BOUNDARY OUTLINED





#### ADDISON ROAD METRO TOWN CENTER PLAN





## **SUBREGION 4 MASTER PLAN**





### **CONCEPTUAL SITE PLAN**





#### **CONCEPTUAL SITE PLAN**





# **ILLUSTRATIVE SITE PLAN**





# PROPOSED TOWNHOUSE GROUP 1 FOR INFORMATIONAL PURPOSES (SLIDES 15-22)





#### PROPOSED TOWNHOUSE GROUP 2







### PROPOSED CONDOMINIUM BUILDING





### PROPOSED SENIOR LIVING BUILDING





# PROPOSED COMMERCIAL BUILDING, FRONT VIEW





#### PROPOSED COMMERCIAL BUILDING, ADDISON ROAD VIEW





#### PROPOSED RETAIL/CONDOMINIUM BUILDING





#### PROPOSED RETAIL/CONDOMINIUM BUILDING 2