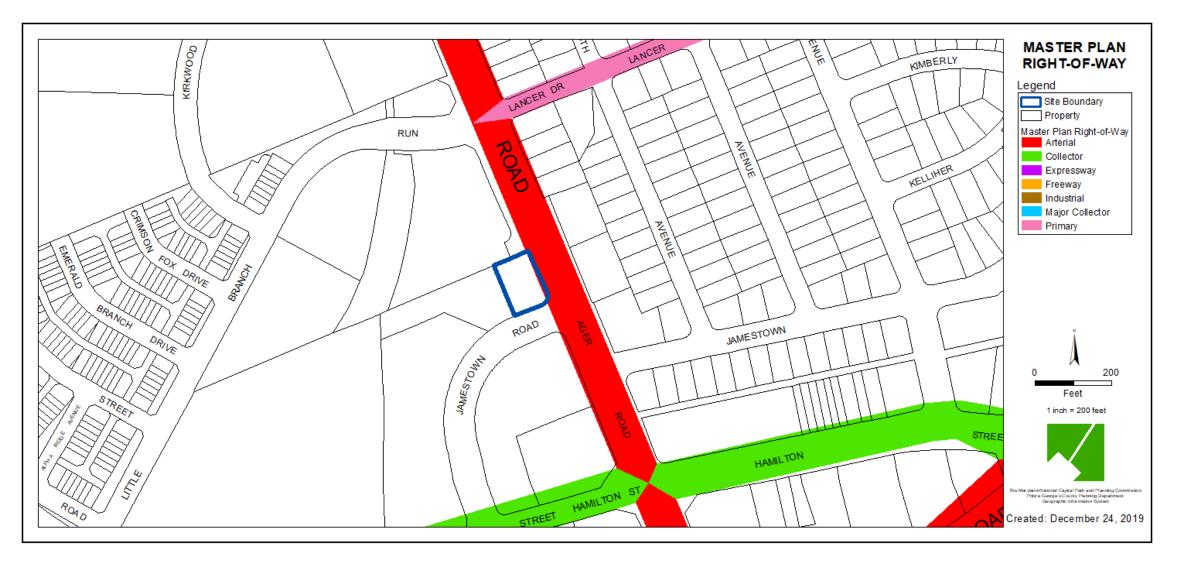

ITEM: 7 & 8

CASE: CSP-19009 & DSP-19053

#### 5600 AGER ROAD



## GENERAL LOCATION MAP





## SITE VICINITY





## **ZONING MAP**





#### **OVERLAY MAP**





## **AERIAL MAP**





## SITE MAP





## MASTER PLAN RIGHT-OF-WAY MAP





#### BIRD'S-EYE VIEW WITH APPROXIMATE SITE BOUNDARY OUTLINED





# SITE PLAN





#### EXISTING AND PROPOSED COMMERCIAL USES

#### **EXISTING ALLOWED USE:**

Seasonal decorations display and sales as a temporary use, in accordance with Sections 27-260 and 27-261

#### PROPOSED ADDITIONAL USES:

- Eating or Drinking Establishment (without drive-through service)
- Food or Beverage Store
- 2. 3. Food or Beverage Goods Preparation on the Premises of a Food and Beverage Store
- Barber, Hair Salon or Beauty Shop 4.
- Hardware Store, Clothing or Dry **Goods Retail**
- Banks, Savings and Loan 6. Associations, or Other Savings and Lending Institution
- Medical or Professional Office 7.
- 8. Pet Grooming Shop
- Non-Automobile Repair Shop