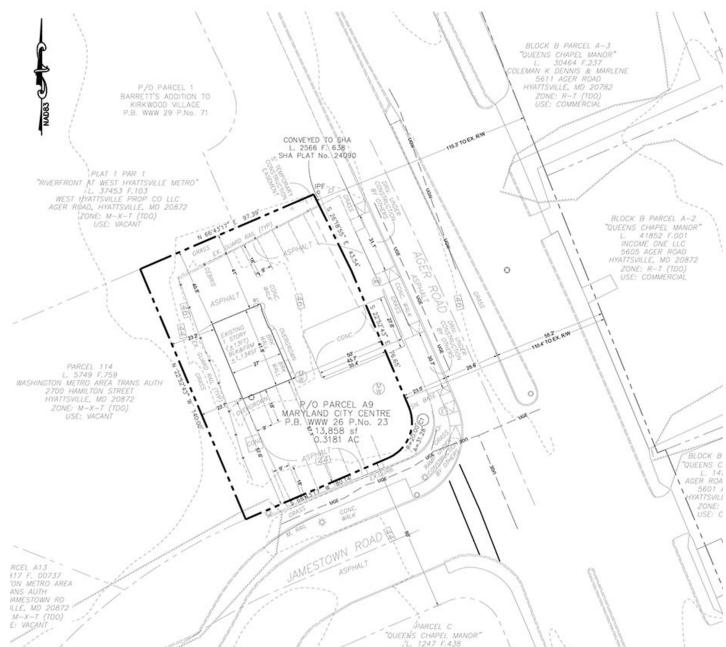

ITEM: 7 & 8

CASE: CSP-19009 & DSP-19053

#### 5600 AGER ROAD



## GENERAL LOCATION MAP





## SITE VICINITY





## **ZONING MAP**





#### **OVERLAY MAP**





## **AERIAL MAP**





## SITE MAP





## MASTER PLAN RIGHT-OF-WAY MAP





#### BIRD'S-EYE VIEW WITH APPROXIMATE SITE BOUNDARY OUTLINED





# SITE PLAN





#### EXISTING AND PROPOSED COMMERCIAL USES

#### **EXISTING ALLOWED USE:**

Seasonal decorations display and sales as a temporary use, in accordance with Sections 27-260 and 27-261

#### PROPOSED ADDITIONAL USES:

- Eating or Drinking Establishment (without drive-through service)
- Food or Beverage Store
- 2. 3. Food or Beverage Goods Preparation on the Premises of a Food and Beverage Store
- Barber, Hair Salon or Beauty Shop 4.
- Hardware Store, Clothing or Dry **Goods Retail**
- Banks, Savings and Loan 6. Associations, or Other Savings and Lending Institution
- Medical or Professional Office 7.
- 8. Pet Grooming Shop
- Non-Automobile Repair Shop