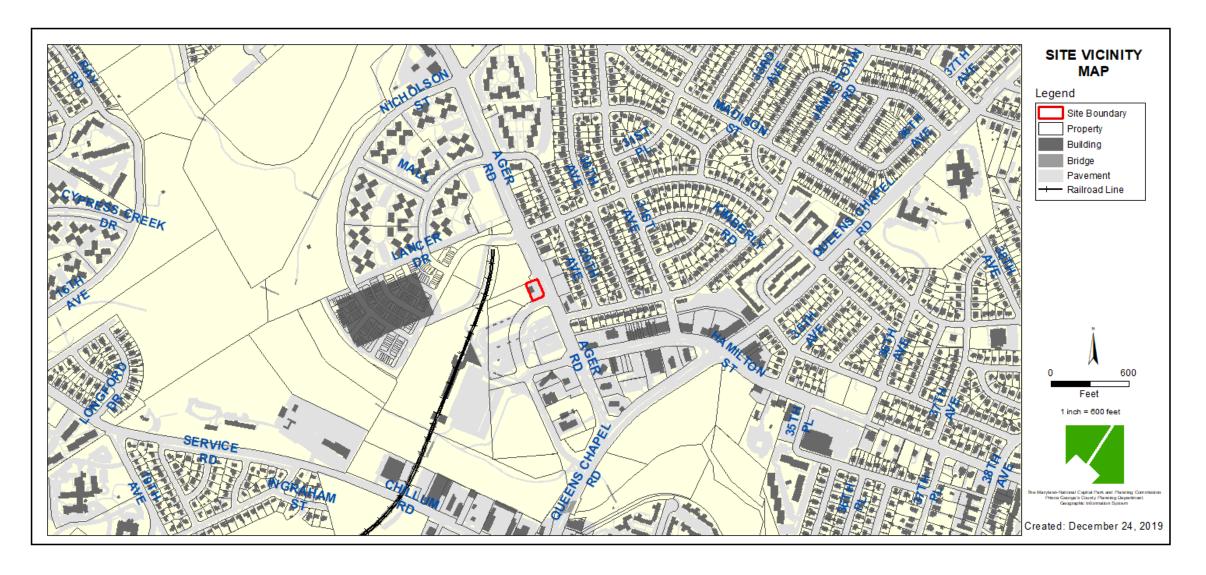

ITEM: 7 & 8

CASE: CSP-19009 & DSP-19053

#### 5600 AGER ROAD



## GENERAL LOCATION MAP





## SITE VICINITY





## **ZONING MAP**





#### **OVERLAY MAP**





## **AERIAL MAP**





## SITE MAP





## MASTER PLAN RIGHT-OF-WAY MAP





#### BIRD'S-EYE VIEW WITH APPROXIMATE SITE BOUNDARY OUTLINED





# SITE PLAN





#### EXISTING AND PROPOSED COMMERCIAL USES

#### **EXISTING ALLOWED USE:**

Seasonal decorations display and sales as a temporary use, in accordance with Sections 27-260 and 27-261

#### PROPOSED ADDITIONAL USES:

- Eating or Drinking Establishment (without drive-through service)
- Food or Beverage Store
- 2. 3. Food or Beverage Goods Preparation on the Premises of a Food and Beverage Store
- Barber, Hair Salon or Beauty Shop 4.
- Hardware Store, Clothing or Dry **Goods Retail**
- Banks, Savings and Loan 6. Associations, or Other Savings and Lending Institution
- Medical or Profes