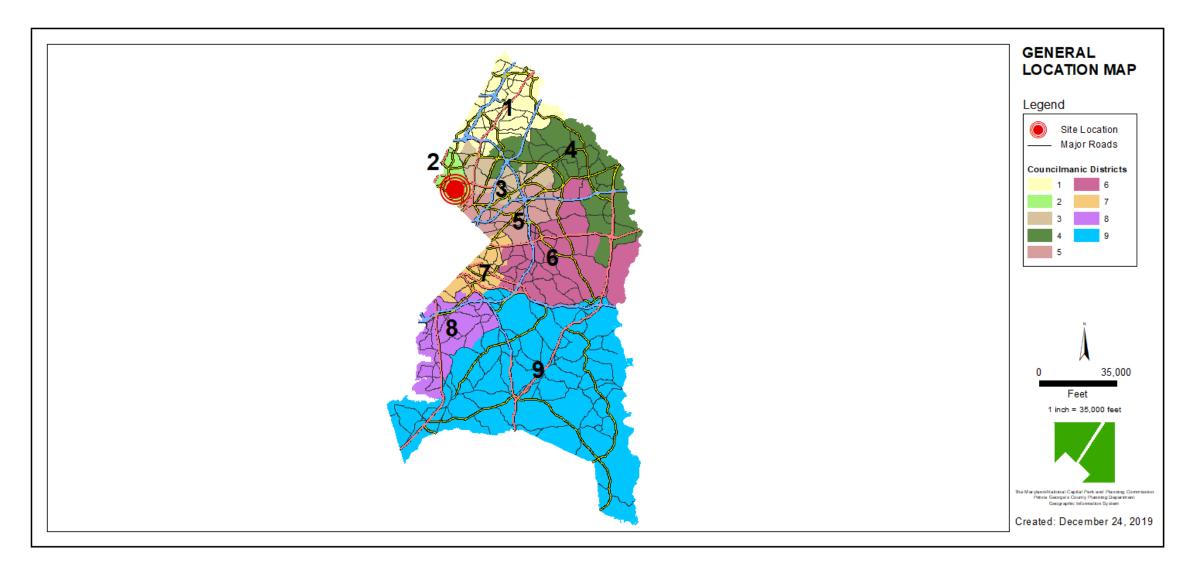

ITEM: 7 & 8

CASE: CSP-19009 & DSP-19053

#### 5600 AGER ROAD



## GENERAL LOCATION MAP





## SITE VICINITY





## **ZONING MAP**





#### **OVERLAY MAP**





## **AERIAL MAP**





## SITE MAP





## MASTER PLAN RIGHT-OF-WAY MAP





#### BIRD'S-EYE VIEW WITH APPROXIMATE SITE BOUNDARY OUTLINED





# SITE PLAN





#### EXISTING AND PROPOSED COMMERCIAL USES

#### **EXISTING ALLOWED USE:**

Seasonal decorations display and sales as a temporary use, in accordance with Sections 27-260 and 27-261

#### PROPOSED ADDITIONAL USES:

- Eating or Drinking Establishment (without drive-through service)
- Food or Beverage Store
- 2. 3. Food or Beverage Goods Preparation on the Premises of a Food and Beverage Store
- Barber, Hair Salon or Beauty Shop 4.
- Hardware Store, Clothing or Dry **Goods Retail**
- Banks, Savings and Loan 6. Associations, or Other Savings and Lending Instituti