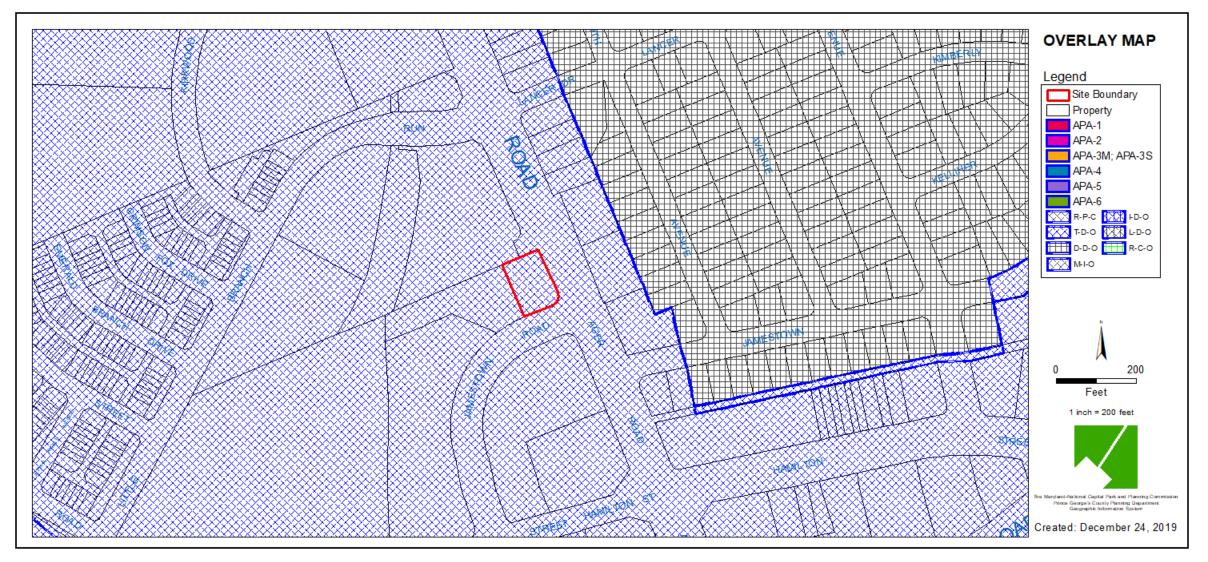

ITEM: 7 & 8

CASE: CSP-19009 & DSP-19053

#### 5600 AGER ROAD



## GENERAL LOCATION MAP





## SITE VICINITY





## **ZONING MAP**





#### **OVERLAY MAP**





## **AERIAL MAP**





## SITE MAP





## MASTER PLAN RIGHT-OF-WAY MAP





#### BIRD'S-EYE VIEW WITH APPROXIMATE SITE BOUNDARY OUTLINED





# SITE PLAN





#### EXISTING AND PROPOSED COMMERCIAL USES

#### **EXISTING ALLOWED USE:**

Seasonal decorations display and sales as a temporary use, in accordance with Sections 27-260 and 27-261

#### PROPOSED ADDITIONAL USES:

- Eating or Drinking Establishment (without drive-through service)
- Food or Beverage Store
- 2. 3. Food or Beverage Goods Preparation on the Premises of a Food and Beverage Store
- Barber, Hair Salon or Beauty Shop 4.
- Hardware Store, Clothing or Dry **Goods Retail**
- Banks, Savings and Loan 6. Associations, or Other Savings and Lending Institution
- Medical or Professional Office 7.
- 8. Pet Grooming Shop
- Non-Aut