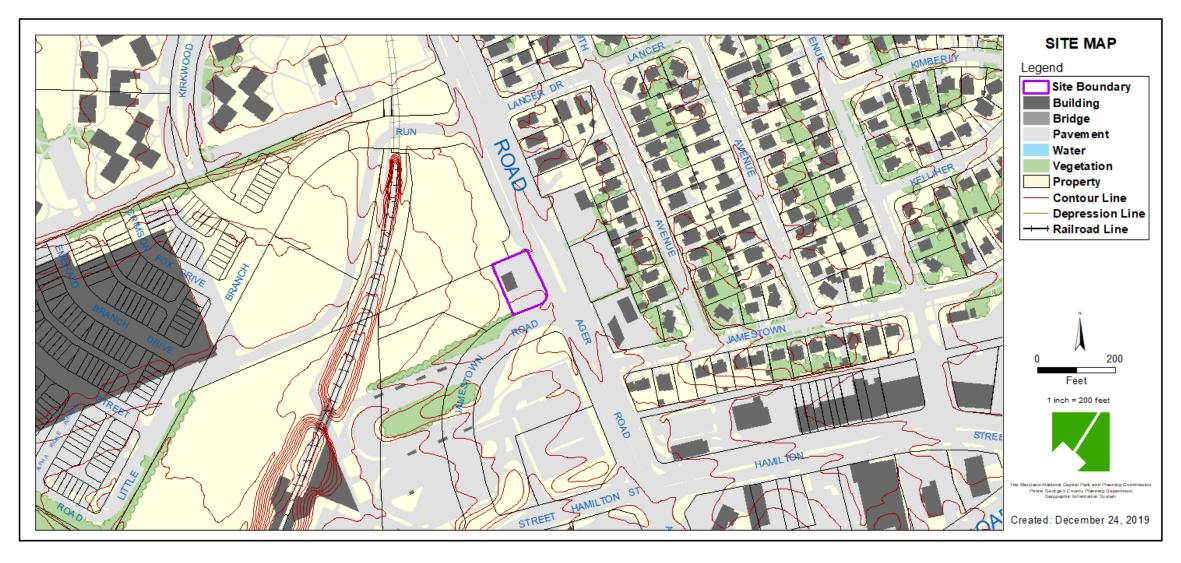

ITEM: 7 & 8

CASE: CSP-19009 & DSP-19053

#### 5600 AGER ROAD



## GENERAL LOCATION MAP





## SITE VICINITY





## **ZONING MAP**





#### **OVERLAY MAP**





## **AERIAL MAP**





## SITE MAP





## MASTER PLAN RIGHT-OF-WAY MAP





#### BIRD'S-EYE VIEW WITH APPROXIMATE SITE BOUNDARY OUTLINED





# SITE PLAN





#### EXISTING AND PROPOSED COMMERCIAL USES

#### **EXISTING ALLOWED USE:**

Seasonal decorations display and sales as a temporary use, in accordance with Sections 27-260 and 27-261

#### PROPOSED ADDITIONAL USES:

- Eating or Drinking Establishment (without drive-through service)
- Food or Beverage Store
- 2. 3. Food or Beverage Goods Preparation on the Premises of a Food and Beverage Store
- Barber, Hair Salon or Beauty Shop 4.
- Hardware Store, Clothing or Dry **Goods Retail**
- Banks, Savings and Loan 6. Associations, or Other Savings and Lending Institution
- Medical or Professional Office 7.
- 8. Pet Grooming Shop
- Non-Automobile Repair Shop