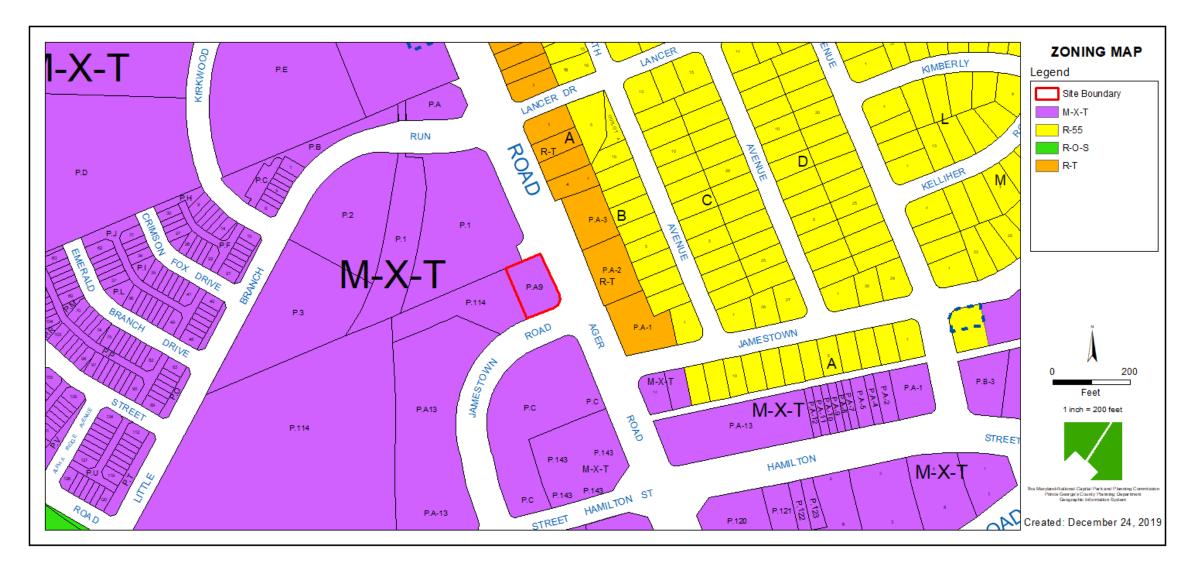

ITEM: 7 & 8

CASE: CSP-19009 & DSP-19053

#### 5600 AGER ROAD



## GENERAL LOCATION MAP





## SITE VICINITY





## **ZONING MAP**





#### **OVERLAY MAP**





## **AERIAL MAP**





## SITE MAP





## MASTER PLAN RIGHT-OF-WAY MAP





#### BIRD'S-EYE VIEW WITH APPROXIMATE SITE BOUNDARY OUTLINED





# SITE PLAN





#### EXISTING AND PROPOSED COMMERCIAL USES

#### **EXISTING ALLOWED USE:**

Seasonal decorations display and sales as a temporary use, in accordance with Sections 27-260 and 27-261

#### PROPOSED ADDITIONAL USES:

- Eating or Drinking Establishment (without drive-through service)
- Food or Beverage Store
- 2. 3. Food or Beverage Goods Preparation on the Premises of a Food and Beverage Store
- Barber, Hair Salon or Beauty Shop 4.
- Hardware Store, Clothing or Dry **Goods Retail**
- Banks, Savings and Loan 6. Associations, or Other Savings and Lending Institution
- Medical or Professional Office 7.
- 8. P