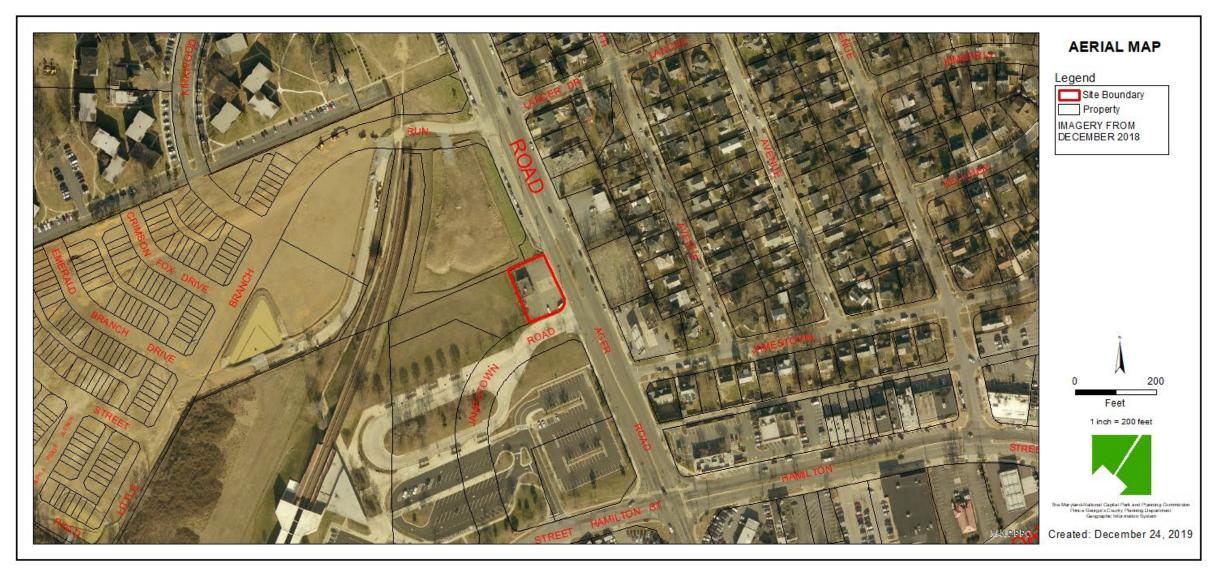

ITEM: 7 & 8

CASE: CSP-19009 & DSP-19053

#### 5600 AGER ROAD



## GENERAL LOCATION MAP





## SITE VICINITY





## **ZONING MAP**





#### **OVERLAY MAP**





## **AERIAL MAP**





## SITE MAP





## MASTER PLAN RIGHT-OF-WAY MAP





#### BIRD'S-EYE VIEW WITH APPROXIMATE SITE BOUNDARY OUTLINED





# SITE PLAN





#### EXISTING AND PROPOSED COMMERCIAL USES

#### **EXISTING ALLOWED USE:**

Seasonal decorations display and sales as a temporary use, in accordance with Sections 27-260 and 27-261

#### PROPOSED ADDITIONAL USES:

- Eating or Drinking Establishment (without drive-through service)
- Food or Beverage Store
- 2. 3. Food or Beverage Goods Preparation on the Premises of a Food and Beverage Store
- Barber, Hair Salon or Beauty Shop 4.
- Hardware Store, Clothing or Dry **Goods Retail**
- Banks, Savings and Loan 6. Associations, or Other Savings and Lending Institution
- Medical or Professional Office 7.
- 8. Pet Grooming Shop
- Non-Automobile Repair Shop