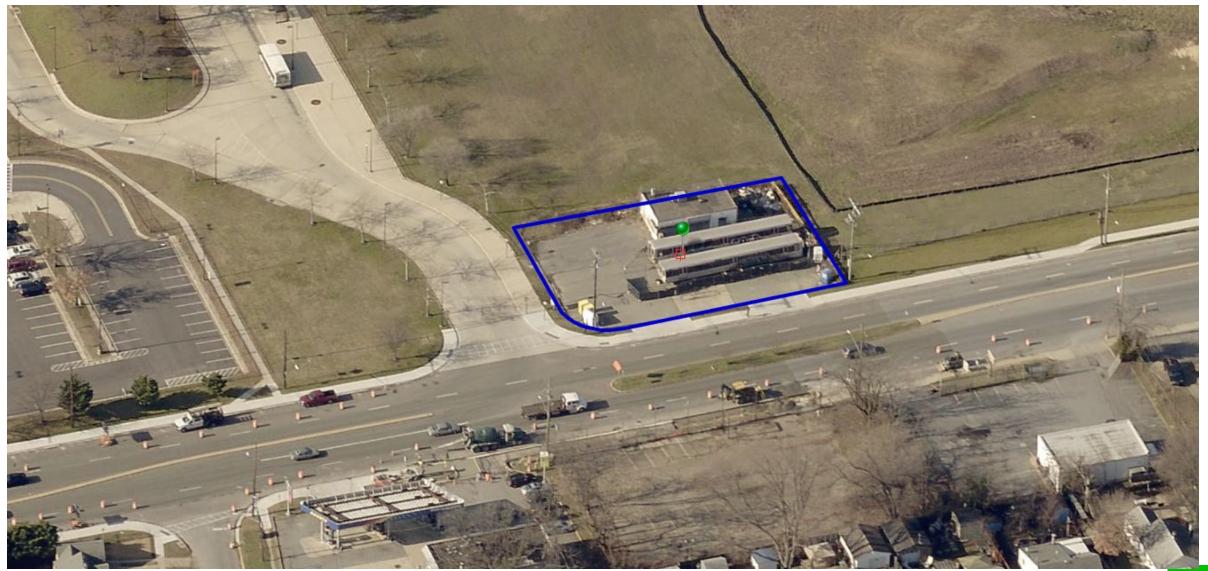

ITEM: 7 & 8

CASE: CSP-19009 & DSP-19053

#### 5600 AGER ROAD



## GENERAL LOCATION MAP





## SITE VICINITY





## **ZONING MAP**





#### **OVERLAY MAP**





## **AERIAL MAP**





## SITE MAP





## MASTER PLAN RIGHT-OF-WAY MAP





#### BIRD'S-EYE VIEW WITH APPROXIMATE SITE BOUNDARY OUTLINED





# SITE PLAN





#### EXISTING AND PROPOSED COMMERCIAL USES

#### **EXISTING ALLOWED USE:**

Seasonal decorations display and sales as a temporary use, in accordance with Sections 27-260 and 27-261

#### PROPOSED ADDITIONAL USES:

- Eating or Drinking Establishment (without drive-through service)
- Food or Beverage Store
- 2. 3. Food or Beverage Goods Preparation on the Premises of a Food and Beverage Store
- Barber, Hair Salon or Beauty Shop 4.
- Hardware Store, Clothing or Dry **Goods Retail**
- Banks, Savings and Loan 6. Associations, or Other Savings and Lending Institution
- Medical or Professional Office 7.
- 8. Pet Grooming Shop
- Non-Automobile Repair Shop