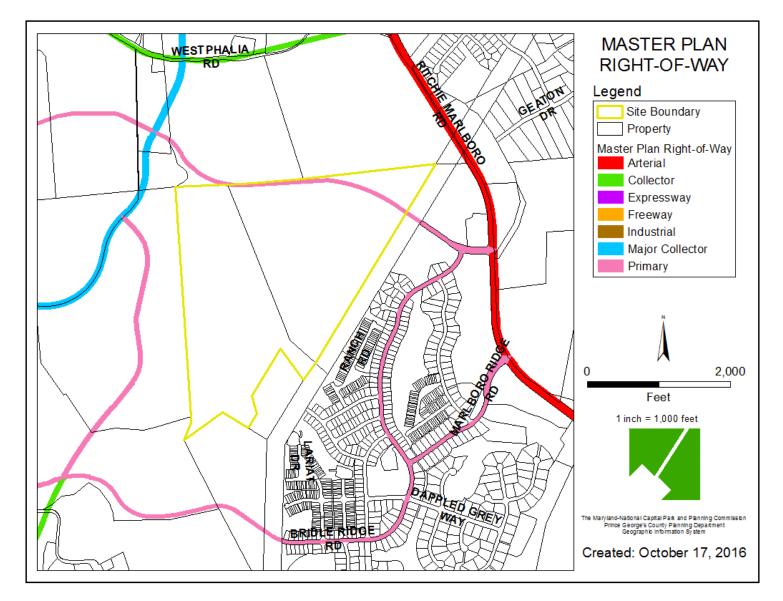

# **MARLBORO RIDGE PHASE 5**



THE PRINCE GEORGE'S COUNTY PLANNING DEPARTMENT

DRD

# GENERAL LOCATION MAP



# SITE VICINITY





Slide 3 of 20

## ZONING MAP





Slide 4 of 20

### OVERLAY MAP





Slide 5 of 20

### **AERIAL MAP**



Slide 6 of 20

### SITE MAP





Slide 7 of 20

# MASTER PLAN RIGHT-OF-WAY MAP



Slide 8 of 20

## BIRD'S-EYE VIEW WITH APPROXIMATE SITE BOUNDARY OUTLINED





Slide 9 of 20

#### OVERALL SITE PLAN FOR MARLBORO RIDGE, PHASE 5 OUTLINED, AS PROPOSED





Slide 10 of 20

DRD

THE DEVELOPME

REVIEW

# PHASING PLAN



Slide 11 of 20

### APPROVED CONCEPTUAL SITE PLAN





Slide 12 of 20

THE

DEVELOPMEN

### APPROVED CONCEPTUAL SITE PLAN



Slide 13 of 20

DRD

### APPROVED PRELIMINARY PLAN OF SUBDIVISI



<sup>4/10/2017</sup> 

THE

DEVELOPMI

### APPROVED PRELIMINARY PLAN OF SUBDIVISION LIMIT OF PHASE 5



# MARLBORO RIDGE, PHASE 5, AS APPROVED





Slide 16 of 20

# MARLBORO RIDGE, PHASE 5, AS PROPOSED





Slide 17 of 20

DRD

THE DEVELC

## OVERALL CSP TO DSP COMPARISON



DRD

THE

DEVELOP

### **REQUIRED BUFFER**



Slide 19 of 20

DRD

THE

DEVELO

## EXPANDED BUF