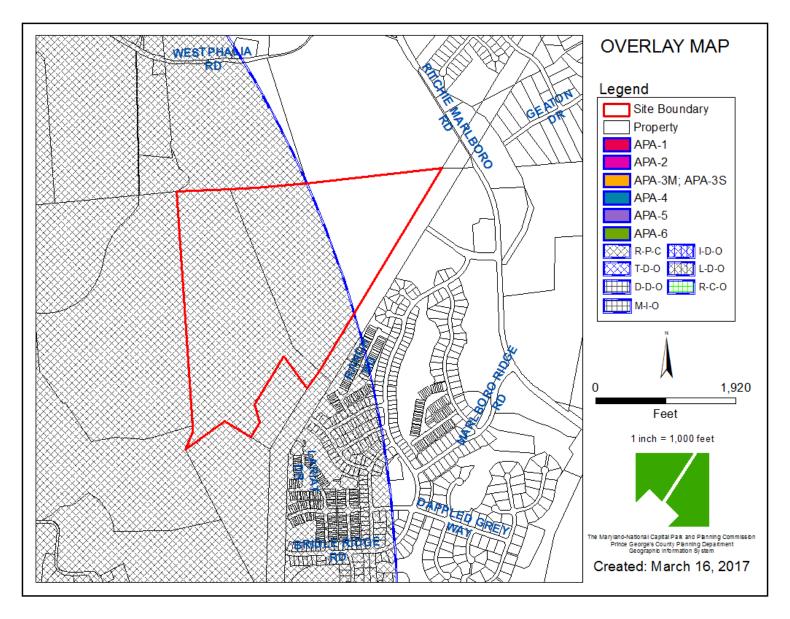

# **MARLBORO RIDGE PHASE 5**



THE PRINCE GEORGE'S COUNTY PLANNING DEPARTMENT

DRD

# GENERAL LOCATION MAP



# SITE VICINITY





Slide 3 of 20

## ZONING MAP





Slide 4 of 20

### OVERLAY MAP





Slide 5 of 20

### **AERIAL MAP**



Slide 6 of 20

### SITE MAP





Slide 7 of 20

# MASTER PLAN RIGHT-OF-WAY MAP



Slide 8 of 20

## BIRD'S-EYE VIEW WITH APPROXIMATE SITE BOUNDARY OUTLINED





Slide 9 of 20

#### OVERALL SITE PLAN FOR MARLBORO RIDGE, PHASE 5 OUTLINED, AS PROPOSED





Slide 10 of 20

DRD

THE DEVELOPME

REVIEW

# PHASING PLAN



Slide 11 of 20

### APPROVED CONCEPTUAL SITE PLAN





Slide 12 of 20

THE

DEVELOPMEN

### APPROVED CONCEPTUAL SITE PLAN



Slide 13 of 20

DRD

### APPROVED PRELIMINARY PLAN OF SUBDIVISI



<sup>4/10/2017</sup> 

THE

DEVELOPMI

### APPROVED PRELIMINARY PLAN OF SUBDIVISION LIMIT OF PHASE 5



# MARLBORO RIDGE, PHASE 5, AS APPROVED





Slide 16 of 20

# MARLBORO RIDGE, PHASE 5, AS PROPOSED





Slide 17 of 20

DRD

THE DEVELC

## OVERALL