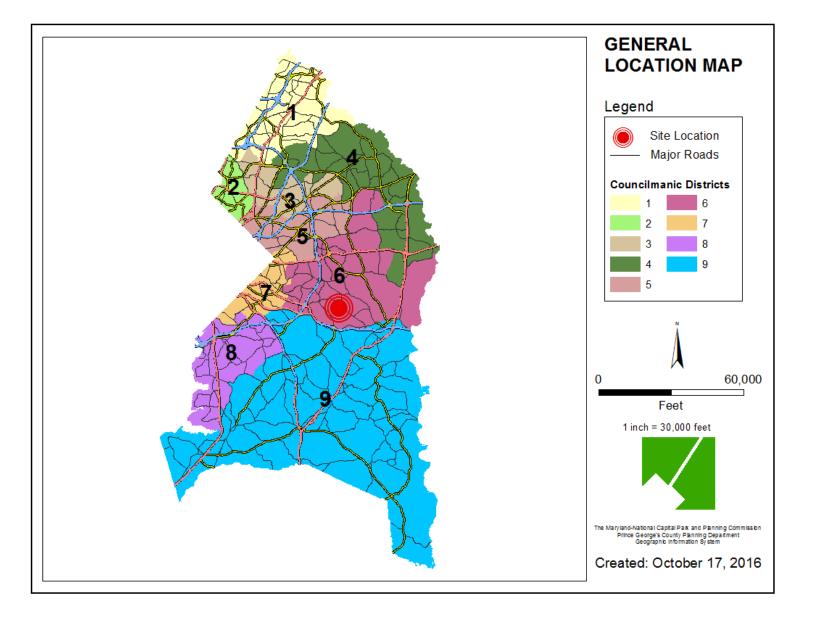

# **MARLBORO RIDGE PHASE 5**



THE PRINCE GEORGE'S COUNTY PLANNING DEPARTMENT

DRD

# GENERAL LOCATION MAP



# SITE VICINITY





Slide 3 of 20

## ZONING MAP





Slide 4 of 20

### OVERLAY MAP





Slide 5 of 20

### **AERIAL MAP**



Slide 6 of 20

### SITE MAP





Slide 7 of 20

# MASTER PLAN RIGHT-OF-WAY MAP



Slide 8 of 20

## BIRD'S-EYE VIEW WITH APPROXIMATE SITE BOUNDARY OUTLINED





Slide 9 of 20

#### OVERALL SITE PLAN FOR MARLBORO RIDGE, PHASE 5 OUTLINED, AS PROPOSED





Slide 10 of 20

DRD

THE DEVELOPME

REVIEW

# PHASING PLAN



Slide 11 of 20

### APPROVED CONCEPTUAL SITE PLAN





Slide 12 of 20

THE

DEVELOPMEN

### APPROVED CONCEPTUAL SITE PLAN



Slide 13 of 20

DRD

### APPROVED PRELIMINARY PLAN OF SUBDIVISI



<sup>4/10/2017</sup> 

THE

DEVELOPMI

### APPROVED PRELIMINARY PLAN OF SUBDIVISION LIMIT OF PHASE 5



# MARLBORO RIDGE, PHASE 5, AS APPROVED





Slide 16 of 20