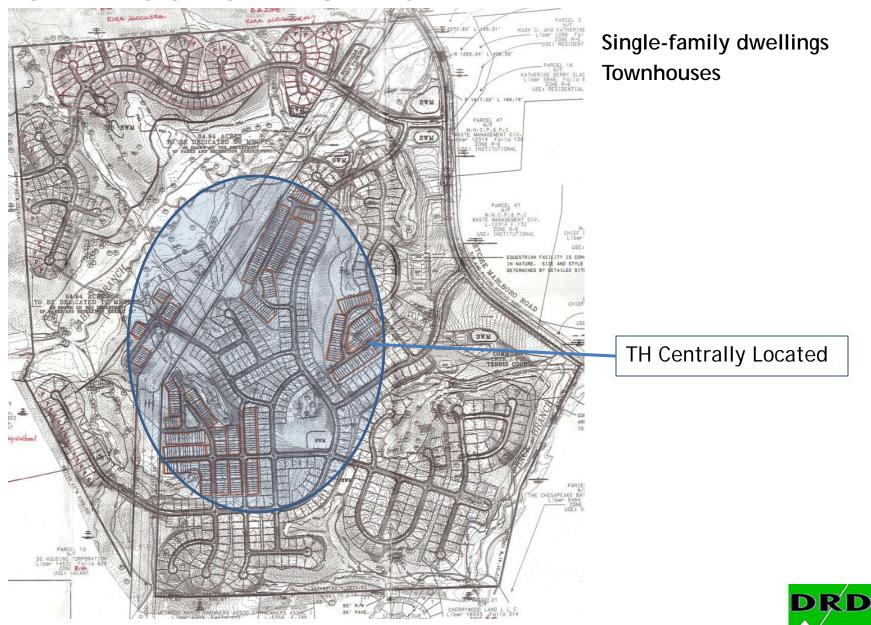

# **MARLBORO RIDGE PHASE 5**



THE PRINCE GEORGE'S COUNTY PLANNING DEPARTMENT

DRD

# GENERAL LOCATION MAP



# SITE VICINITY





Slide 3 of 20

## ZONING MAP





Slide 4 of 20

### OVERLAY MAP





Slide 5 of 20

### **AERIAL MAP**



Slide 6 of 20

### SITE MAP





Slide 7 of 20

# MASTER PLAN RIGHT-OF-WAY MAP



Slide 8 of 20

## BIRD'S-EYE VIEW WITH APPROXIMATE SITE BOUNDARY OUTLINED





Slide 9 of 20

#### OVERALL SITE PLAN FOR MARLBORO RIDGE, PHASE 5 OUTLINED, AS PROPOSED





Slide 10 of 20

DRD

THE DEVELOPME

REVIEW

# PHASING PLAN



Slide 11 of 20

### APPROVED CONCEPTUAL SITE PLAN





Slide 12 of 20

THE

DEVELOPMEN

### APPROVED CONCEPTUAL SITE PLAN



Slide 13 of 20

DRD

### APPROVED PRELIMINARY PLAN OF SUBDIVISI



<sup>4/10/2017</sup> 

THE

DEVELOPMI

### APPROVED PRELIMINARY PLAN OF SUBDIVISION LIMIT OF PHASE 5



# MARLBORO RIDGE, PHASE 5, AS APPROVED





Slide 16 of 20

# MARLBORO RIDGE, PHASE 5, AS PROPOSED





Slide 17 of 20

DRD

THE DEVELC

## OVERALL CSP TO DSP COMPARISON



DRD

THE

DEVELOP

### **REQUIRED BUFFER**



Slide 19 of 20

DRD

THE

DEVELO

## EXPANDED BUFFER



Slide 20 of 20