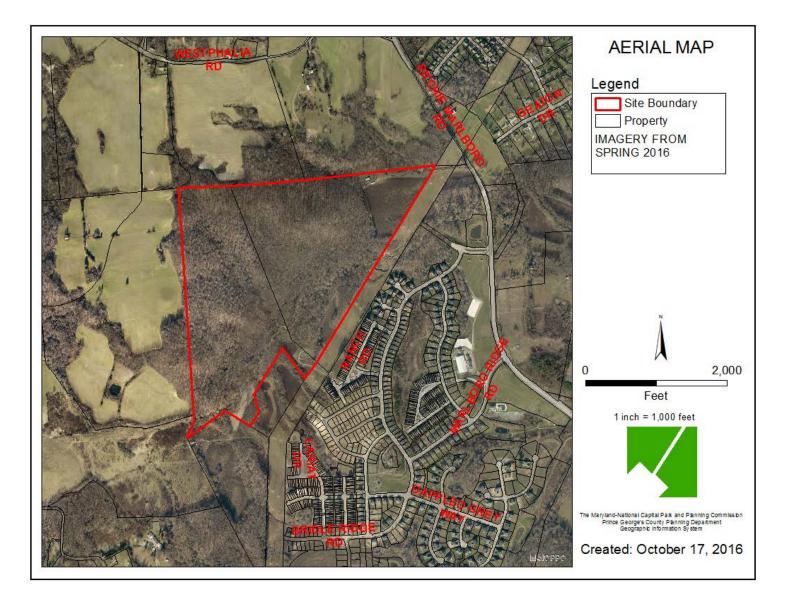

# **MARLBORO RIDGE PHASE 5**



THE PRINCE GEORGE'S COUNTY PLANNING DEPARTMENT

DRD

# GENERAL LOCATION MAP



# SITE VICINITY





Slide 3 of 20

## ZONING MAP





Slide 4 of 20

### OVERLAY MAP





Slide 5 of 20

### **AERIAL MAP**



Slide 6 of 20

### SITE MAP





Slide 7 of 20

# MASTER PLAN RIGHT-OF-WAY MAP



Slide 8 of 20

## BIRD'S-EYE VIEW WITH APPROXIMATE SITE BOUNDARY OUTLINED





Slide 9 of 20

#### OVERALL SITE PLAN FOR MARLBORO RIDGE, PHASE 5 OUTLINED, AS PROPOSED





Slide 10 of 20

DRD

THE DEVELOPME

REVIEW

# PHASING PLAN



Slide 11 of 20

### APPROVED CONCEPTUAL SITE PLAN





Slide 12 of 20

THE

DEVELOPMEN

### APPROVED CONCEPTUAL SITE PLAN



Slide 13 of 20

DRD

### APPROVED PRELIMINARY PLAN OF SUBDIVISI



<sup>4/10/2017</sup> 

THE

DEVELOPMI

### APPROVED PRELIMINARY PLAN OF SUBDIVISION LIMIT OF PHASE 5



# MARLBORO RIDGE, PHASE 5, AS APPROVED





Slide 16 of 20

# MARLBORO RIDGE, PHASE 5, AS PROPOSED





Slide 17 of 20

DRD

THE DEVELC

## OVERALL CSP TO DSP COMPARISON



DRD

THE

DEV