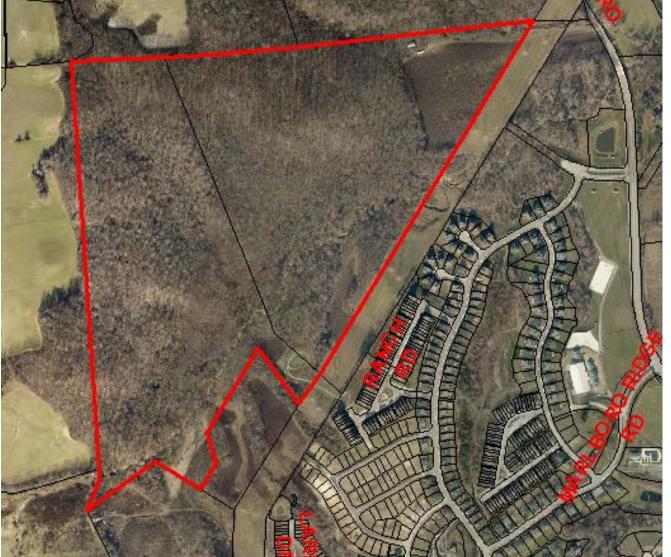

# **MARLBORO RIDGE PHASE 5**



THE PRINCE GEORGE'S COUNTY PLANNING DEPARTMENT

DRD

# GENERAL LOCATION MAP



# SITE VICINITY





Slide 3 of 20

## ZONING MAP





Slide 4 of 20

### OVERLAY MAP





Slide 5 of 20

### **AERIAL MAP**



Slide 6 of 20

### SITE MAP





Slide 7 of 20

# MASTER PLAN RIGHT-OF-WAY MAP



Slide 8 of 20

## BIRD'S-EYE VIEW WITH APPROXIMATE SITE BOUNDARY OUTLINED





Slide 9 of 20

#### OVERALL SITE PLAN FOR MARLBORO RIDGE, PHASE 5 OUTLINED, AS PROPOSED





Slide 10 of 20

DRD

THE DEVELOPME

REVIEW

# PHASING PLAN



Slide 11 of 20

### APPROVED CONCEPTUAL SITE PLAN





Slide 12 of 20

THE

DEVELOPMEN

### APPROVED CONCEPTUAL SITE PLAN



Slide 13 of 20

DRD

### APPROVED PRELIMINARY PLAN OF SUBDIVISI



<sup>4/10/2017</sup> 

THE

DEVELOPMI

### APPROVED PRELIMINARY PLAN OF SUBDIVISION LIMIT OF PHASE 5



# MARLBORO RIDGE, PHASE 5, AS APPROVED





Slide 16 of 20

# MARLBORO RIDGE, PHASE 5, AS PROPOSED





Slide 17 of 20

DRD

THE DEVELC

## OVERALL CSP TO DSP COMPARISON



DRD

THE

DEVELOP

### **REQUIRED BUFFER**



Slide 19 of 20

DRD

THE

DEVELO

## EXPANDED BUFFER



Slide 20 of 20