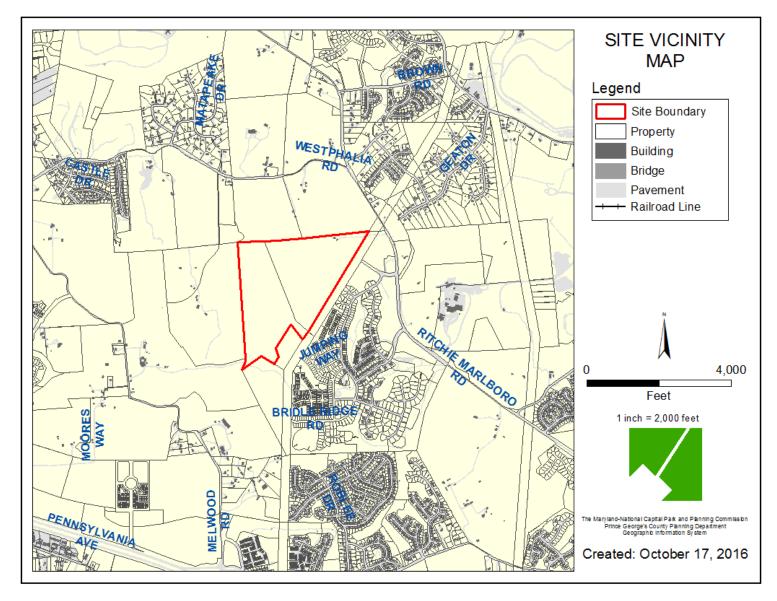

# **MARLBORO RIDGE PHASE 5**



THE PRINCE GEORGE'S COUNTY PLANNING DEPARTMENT

DRD

# GENERAL LOCATION MAP



# SITE VICINITY





Slide 3 of 20

## ZONING MAP





Slide 4 of 20

### OVERLAY MAP





Slide 5 of 20

### **AERIAL MAP**



Slide 6 of 20

### SITE MAP





Slide 7 of 20

# MASTER PLAN RIGHT-OF-WAY MAP



Slide 8 of 20

## BIRD'S-EYE VIEW WITH APPROXIMATE SITE BOUNDARY OUTLINED





Slide 9 of 20

#### OVERALL SITE PLAN FOR MARLBORO RIDGE, PHASE 5 OUTLINED, AS PROPOSED





Slide 10 of 20

DRD

THE DEVELOPME

REVIEW

# PHASING PLAN



Slide 11 of 20

### APPROVED CONCEPTUAL SITE PLAN





Slide 12 of 20

THE

DEVELOPMEN

### APPROVED CONCEPTUAL SITE PLAN



Slide 13 of 20

DRD

### APPROVED PRELIMINARY PLAN OF SUBDIVISI



<sup>4/10/2017</sup> 

THE

DEVELOPMI

### APPROVED PRELIMINARY PLAN OF SUBDIVISION LIMIT OF PHASE 5



# MARLBORO RIDGE, PHASE 5, AS APPROVED





Slide 16 of 20

# MARLBORO RIDGE,