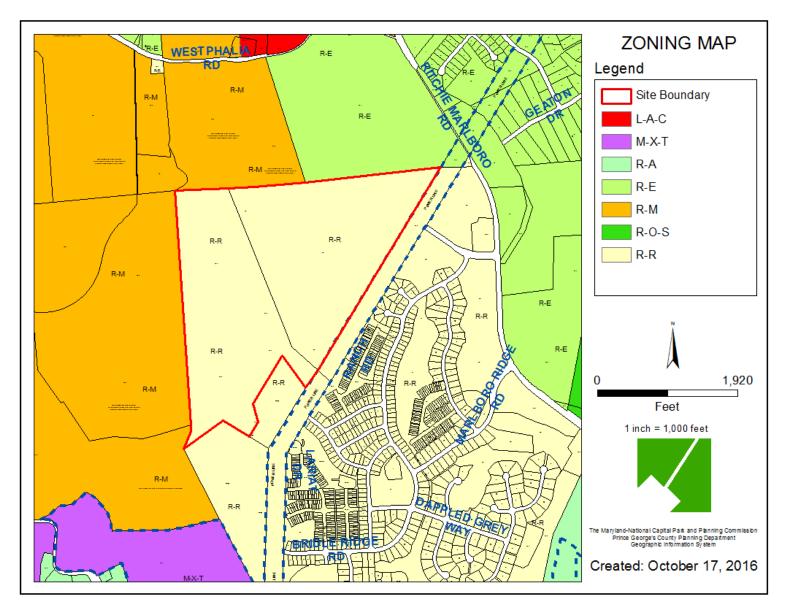

# **MARLBORO RIDGE PHASE 5**



THE PRINCE GEORGE'S COUNTY PLANNING DEPARTMENT

DRD

# GENERAL LOCATION MAP



# SITE VICINITY





Slide 3 of 20

## ZONING MAP





Slide 4 of 20

### OVERLAY MAP





Slide 5 of 20

### **AERIAL MAP**



Slide 6 of 20

### SITE MAP





Slide 7 of 20

# MASTER PLAN RIGHT-OF-WAY MAP



Slide 8 of 20

## BIRD'S-EYE VIEW WITH APPROXIMATE SITE BOUNDARY OUTLINED





Slide 9 of 20

#### OVERALL SITE PLAN FOR MARLBORO RIDGE, PHASE 5 OUTLINED, AS PROPOSED





Slide 10 of 20

DRD

THE DEVELOPME

REVIEW

# PHASING PLAN



Slide 11 of 20

### APPROVED CONCEPTUAL SITE PLAN





Slide 12 of 20

THE

DEVELOPMEN

### APPROVED CONCEPTUAL SITE PLAN



Slide 13 of 20

DRD

### APPROVED PRELIMINARY PLAN OF SUBDIVISI



<sup>4/10/2017</sup> 

THE

DEVELOPMI

### APPROVED PRELIMINARY PLAN OF SUBDIVISION LIMIT OF PHASE 5



# MARLBORO RIDGE, PHASE 5, AS APPROVED





Slide 16 of 20

# MARLBORO RIDGE, PHASE 5, AS PROPOSED





Slide 1