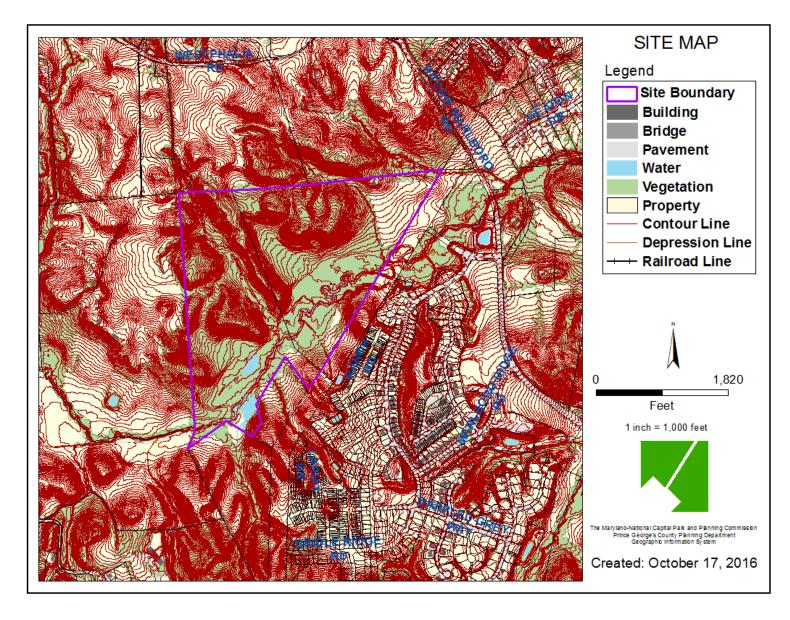

# **MARLBORO RIDGE PHASE 5**



THE PRINCE GEORGE'S COUNTY PLANNING DEPARTMENT

DRD

# GENERAL LOCATION MAP



# SITE VICINITY





Slide 3 of 20

## ZONING MAP





Slide 4 of 20

### OVERLAY MAP





Slide 5 of 20

### **AERIAL MAP**



Slide 6 of 20

### SITE MAP





Slide 7 of 20

# MASTER PLAN RIGHT-OF-WAY MAP



Slide 8 of 20

## BIRD'S-EYE VIEW WITH APPROXIMATE SITE BOUNDARY OUTLINED





Slide 9 of 20

#### OVERALL SITE PLAN FOR MARLBORO RIDGE, PHASE 5 OUTLINED, AS PROPOSED





Slide 10 of 20

DRD

THE DEVELOPME

REVIEW

# PHASING PLAN



Slide 11 of 20

### APPROVED CONCEPTUAL SITE PLAN





Slide 12 of 20

THE

DEVELOPMEN

### APPROVED CONCEPTUAL SITE PLAN



Slide 13 of 20

DRD

### APPROVED PRELIMINARY PLAN OF SUBDIVISI



<sup>4/10/2017</sup> 

THE

DEVELOPMI

### APPROVED PRELIMINARY PLAN OF SUBDIVISION LIMIT OF PHASE 5



# MARLBORO RIDGE, PHASE 5, AS APPROVED





Slide 16 of 20

# MARLBORO RIDGE, PHASE 5, AS PROPOSED





Slide 17 of 20

DRD

THE DEVELC

## OVERALL CSP TO DSP COMPARISON



DRD

THE

DEVELOP

### **REQUIRED BUFFER**