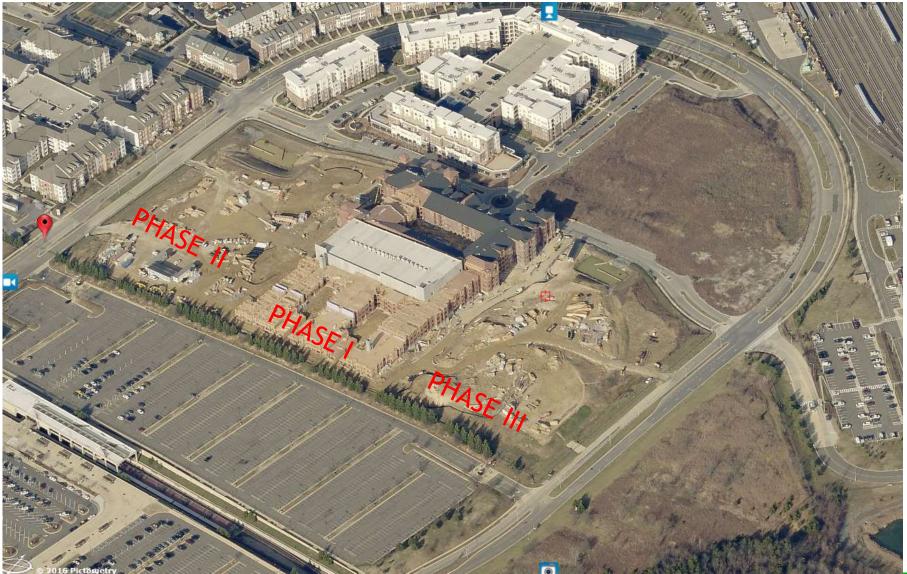

### ITEM: 5 CASE: DSP-07074-01

## APOLLO ASPIRE TOWN CENTER AT CAMP SPRINGS (FORMERLY KNOWN AS ARCHSTONE)



THE PRINCE GEORGE'S COUNTY PLANNING DEPARTMENT

## GENERAL LOCATION MAP





## SITE VICINITY





Slide 3 of 48

## ZONING MAP



## OVERLAY MAP





Slide 5 of 48

## **AERIAL MAP**





SITE MAP





Slide 7 of 48

## MASTER PLAN RIGHT-OF-WAY MAP





## BIRD'S-EYE VIEW





Slide 9 of 48 8/4/

## SITE PLAN- PHASES I, II, & III



Slide 10 of 48



## RENDERED LANDSCAPE PLAN





### EXISTING BUILDING- PHASE I, MAIN ENTRANCE (TELFAIR BLVD)





### EXISTING BUILDING- PHASE I, MAIN ENTRANCE NIGHT VIEW





Slide 13 of 48

### PREVIOUSLY APPROVED INTERIOR COURTYARD- PHASE I





Slide 14 of 48

DRD

THE

DEVELOPME REVIEW DIVISION

## INTERIOR COURTYARD- PHASE I



Slide 15 of 48

## PROPOSED INTERIOR COURTYARD- PHASE II





#### Slide 16 of 48

## INTERIOR COURTYARD- PHASE I





#### Slide 17 of 48

## INTERIOR COURTYARD- PHASE 1



Slide 18 of 48



### PREVIOUSLY APPROVED INTERIOR COURTYARD- PHASE II





Slide 19 of 48

DRD

THE

DEACHLOPPING REVIEW DIVISION

## INTERIOR COURTYARD- PHASE II



Slide 20 of 48

THE PRESTON PARTNERSHIP, LLC

HEATTONIC PROV