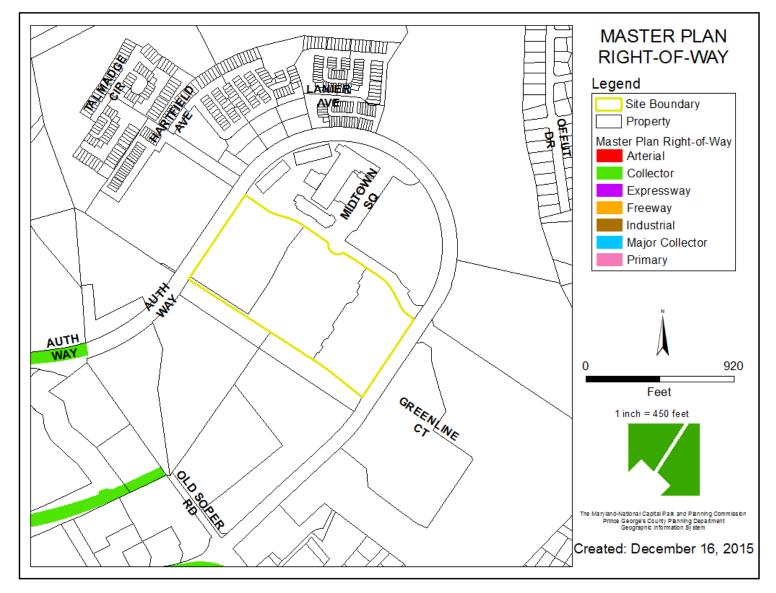

### ITEM: 5 CASE: DSP-07074-01

## APOLLO ASPIRE TOWN CENTER AT CAMP SPRINGS (FORMERLY KNOWN AS ARCHSTONE)



THE PRINCE GEORGE'S COUNTY PLANNING DEPARTMENT

## GENERAL LOCATION MAP





## SITE VICINITY





Slide 3 of 48

## ZONING MAP



## OVERLAY MAP





Slide 5 of 48

## **AERIAL MAP**





SITE MAP





Slide 7 of 48

## MASTER PLAN RIGHT-OF-WAY MAP





## BIRD'S-EYE VIEW





Slide 9 of 48 8/4/

## SITE PLAN- PHASES I, II, & III



Slide 10 of 48



## RENDERED LANDSCAPE PLAN





### EXISTING BUILDING- PHASE I, MAIN ENTRANCE (TELFAIR BLVD)





### EXISTING BUILDING- PHASE I, MAIN ENTRANCE NIGHT VIEW





Slide 13 of 48

### PREVIOUSLY APPROVED INTERIOR COURTYARD- PHASE I





Slide 14 of 48

DRD

THE

DEVELOPME REVIEW DIVISION

## INTERIOR COURTYARD- PHASE I



Slide 15 of 48

## PROPOSED INTERIOR COURTYARD- PHASE II





#### Slide 16 of 48

## INTERIOR COURTYARD- PHASE I





#### Slide 17 of 48

## INTERIOR COURTYARD- PHASE 1



Slide 18 of 48



### PREVIOUSLY APPROVED INTERIOR COURTYARD- PHASE II





Slide 19 of 48

DRD

THE

DEACHLOPPING REVIEW DIVISION

## INTERIOR COURTYARD- PHASE II



Slide 20 of 48

THE PRESTON PARTNERS