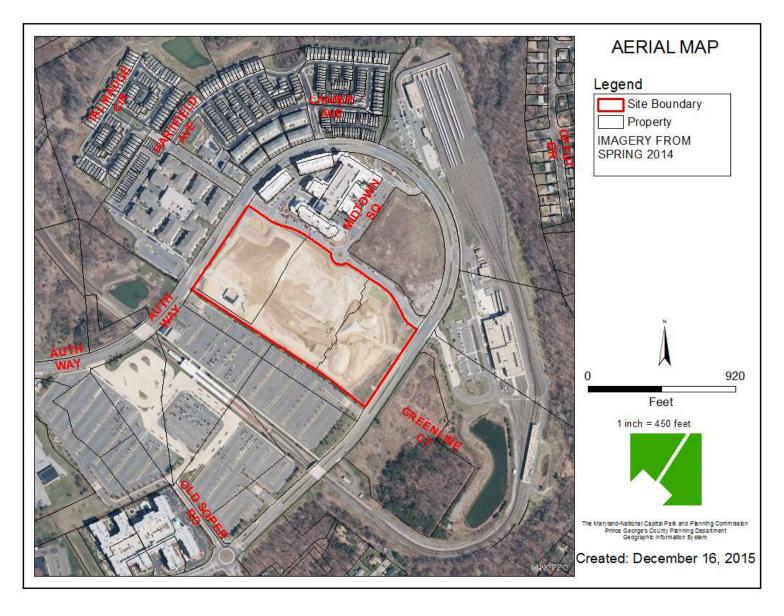

### ITEM: 5 CASE: DSP-07074-01

## APOLLO ASPIRE TOWN CENTER AT CAMP SPRINGS (FORMERLY KNOWN AS ARCHSTONE)



THE PRINCE GEORGE'S COUNTY PLANNING DEPARTMENT

## GENERAL LOCATION MAP





## SITE VICINITY





Slide 3 of 48

## ZONING MAP



## OVERLAY MAP





Slide 5 of 48

## **AERIAL MAP**





SITE MAP





Slide 7 of 48

## MASTER PLAN RIGHT-OF-WAY MAP





## BIRD'S-EYE VIEW





Slide 9 of 48 8/4/

## SITE PLAN- PHASES I, II, & III



Slide 10 of 48



## RENDERED LANDSCAPE PLAN





### EXISTING BUILDING- PHASE I, MAIN ENTRANCE (TELFAIR BLVD)





### EXISTING BUILDING- PHASE I, MAIN ENTRANCE NIGHT VIEW





Slide 13 of 48

### PREVIOUSLY APPROVED INTERIOR COURTYARD- PHASE I





Slide 14 of 48

DRD

THE

DEVELOPME REVIEW DIVISION

## INTERIOR COURTYARD- PHASE I



Slide 15 of 48

## PROPOSED INTERIOR COURTYARD- PHASE II





#### Slide 16 of 48

## INTERIOR COURTYARD- PHASE I





#### Slide 17 of 48

## INTERIOR COURTYARD- PHASE 1



Slide 18 of 48



### PREVIOUSLY APPROVED INTERIOR COURTYARD- PHASE II





Slide 19 of 48

DRD

THE

DEACHLOPPING REVIEW DIVISION

## IN