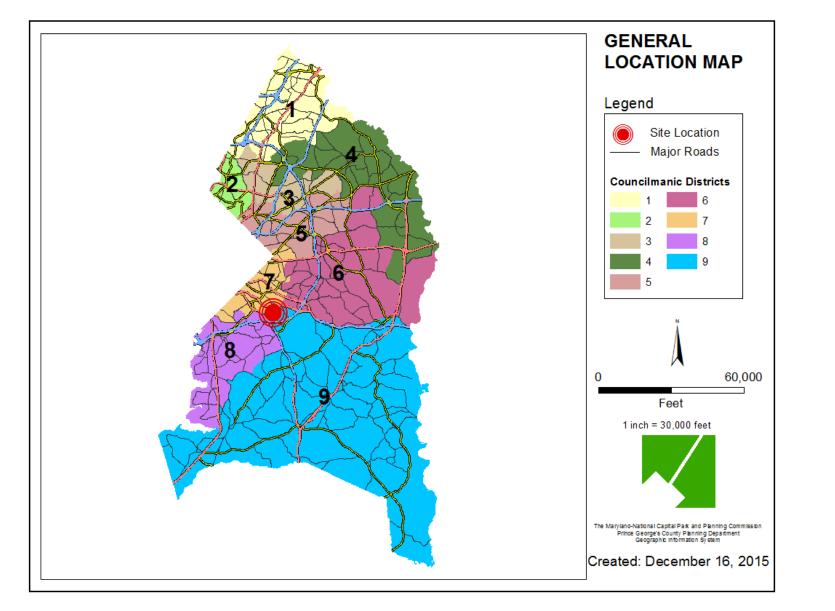

### ITEM: 5 CASE: DSP-07074-01

## APOLLO ASPIRE TOWN CENTER AT CAMP SPRINGS (FORMERLY KNOWN AS ARCHSTONE)



THE PRINCE GEORGE'S COUNTY PLANNING DEPARTMENT

## GENERAL LOCATION MAP





## SITE VICINITY





Slide 3 of 48

## ZONING MAP



## OVERLAY MAP





Slide 5 of 48

## **AERIAL MAP**





SITE MAP





Slide 7 of 48

## MASTER PLAN RIGHT-OF-WAY MAP





## BIRD'S-EYE VIEW





Slide 9 of 48 8/4/

## SITE PLAN- PHASES I, II, & III



Slide 10 of 48



## RENDERED LANDSCAPE PLAN





### EXISTING BUILDING- PHASE I, MAIN ENTRANCE (TELFAIR BLVD)





### EXISTING BUILDING- PHASE I, MAIN ENTRANCE NIGHT VIEW





Slide 13 of 48

### PREVIOUSLY APPROVED INTERIOR COURTYARD- PHASE I





Slide 14 of 48

DRD

THE

DEVELOPME REVIEW DIVISION

## INTERIOR COURTYARD- PHASE I



Slide 15 of 48

## PROPOSED INTERIOR COURTYARD- PHASE II





#### Slide 16 of 48

## INTERIOR COURTYARD- PHASE I





#### Slide 17 of 48

## INTERIOR COURTYARD- PHASE 1



Slide 18 of 48



### PRE