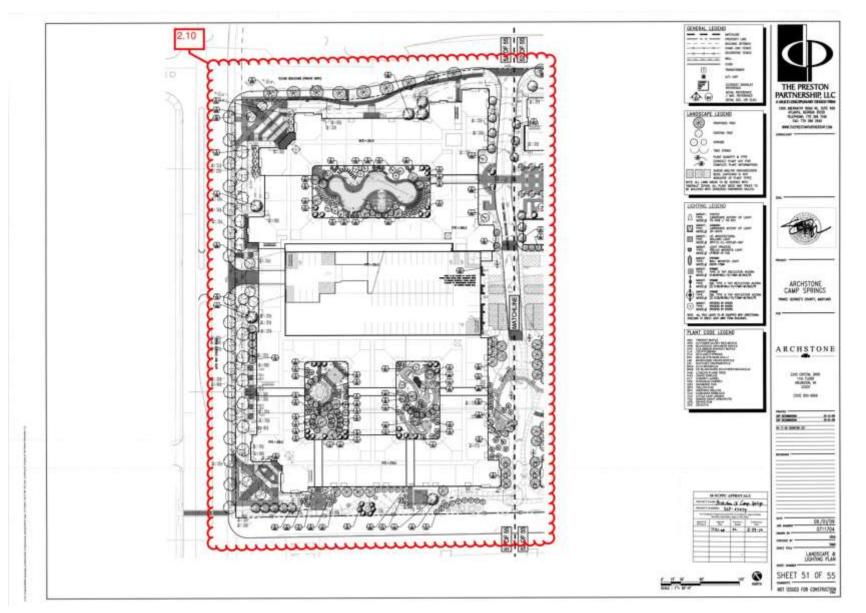

TYARD- PHASE I



THE

DEACHLODE REVIEW DIVISION

#### Slide 30 of 48

DRD

THE

DEATHLOFF REVIEW DIVISION

## 1.8 PROPOSED COURTYARD- PHASE I



## PREVIOUSLY APPROVED PLAN- PHASE II



Slide 32 of 48

8/4/2016

## **PROPOSED PLAN- PHASE II**





Slide 33 of 48

### 2.8 PREVIOUSLY APPROVED POOL COURTYARD- PHASE I





## 2.8 PROPOSED POOL COURTYARD- PHASE II



Slide 35 of 48



# Case # DSP-07074-01 2.6 PREVIOUSLY APPROVED COURTYARD- PHASE II





DRD

THE

REVIEW DIVISION

# 2.6 PROPOSED COURTYARD- PHASE II



## 2.7 PREVIOUSLY APPROVED COURTYARD- PHASE II





DRD

THE

DEVELOP

# 2.7 PROPOSED COURTYARD- PHASE II



## PREVIOUSLY APPROVED LANDSCAPE PLAN- PHASE 1



Slide 40 of 48

# PROPOSED LANDSCAPE PLAN- PHASE 1





Slide 41 of 48

## PREVIOUSLY APPROVED LANDSCAPE PLAN- PHASE II





Slide 42 of 48

# PROPOSED LANDSCAPE PLAN- PHASE II





Slide 43 of 48

8/4/2016

## EXISTING BUILDING- PHASE I, VIEW FROM RETAIL BLVD





Slide 44 of 48

8/4/2016

### EXISTING BUILDING- PHASE I, OUTDOOR PLAZA AND VIEW FROM RESIDENTIAL BLVD





### EXISTING BUILDING- PHASE I, VIEW FROM SOUTH/LINEAR PARK WALK





### EXISTING BUILDING- PHASE I, VIEW FROM TELFAIR BLVD AND RETAIL BLVD





### EXISTING BUILDING- PHASE I, VIEW FROM SOUTH/LINEAR PARK WALK