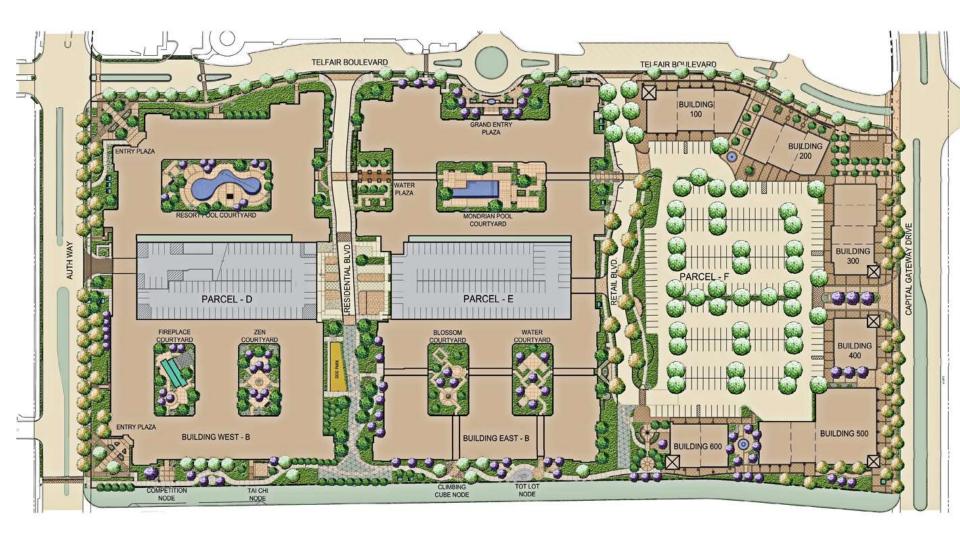

### ITEM: 5 CASE: DSP-07074-01

## APOLLO ASPIRE TOWN CENTER AT CAMP SPRINGS (FORMERLY KNOWN AS ARCHSTONE)



THE PRINCE GEORGE'S COUNTY PLANNING DEPARTMENT

## GENERAL LOCATION MAP





## SITE VICINITY





Slide 3 of 48

## ZONING MAP



## OVERLAY MAP





Slide 5 of 48

## **AERIAL MAP**





SITE MAP





Slide 7 of 48

## MASTER PLAN RIGHT-OF-WAY MAP





## BIRD'S-EYE VIEW





Slide 9 of 48 8/4/

## SITE PLAN- PHASES I, II, & III



Slide 10 of 48



## RENDERED LANDSCAPE PLAN





### EXISTING BUILDING- PHASE I, MAIN ENTRANCE (TELFAIR BLVD)





### EXISTING BUILDING- PHASE I, MAIN ENTRANCE NIGHT VIEW





Slide 13 of 48

### PREVIOUSLY APPROVED INTERIOR COURTYARD- PHASE I





Slide 14 of 48

DRD

THE

DEVELOPME REVIEW DIVISION

## INTERIOR COURTYARD- PHASE I



Slide 15 of 48

## PROPOSED INTERIOR COURTYARD- PHASE II





#### Slide 16 of 48

## INTERIOR COURTYARD- PHASE I





#### Slide 17 of 48

## INTERIOR COURTYARD- PHASE 1



Slide 18 of 48



### PREVIOUSLY APPROVED INTERIOR COURTYARD- PHASE II





Slide 19 of 48

DRD

THE

DEACHLOPPING REVIEW DIVISION

## INTERIOR COURTYARD- PHASE II



Slide 20 of 48

THE PRESTON PARTNERSHIP, LLC

HEATTONIC PROVIDENT CRIMIN

Contraction of the local division of the loc

RESIDENCES AT

TOWN CENTER 1.

TOWN CENTER AT C