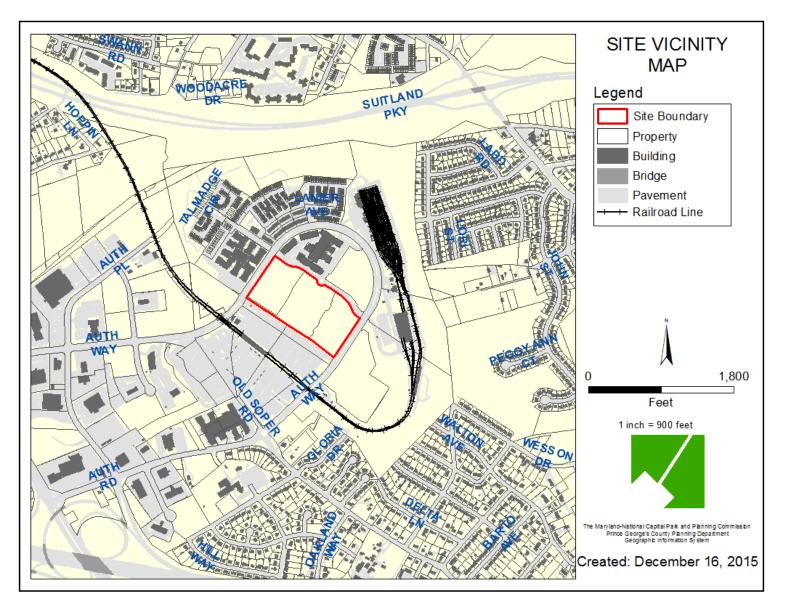

### ITEM: 5 CASE: DSP-07074-01

## APOLLO ASPIRE TOWN CENTER AT CAMP SPRINGS (FORMERLY KNOWN AS ARCHSTONE)



THE PRINCE GEORGE'S COUNTY PLANNING DEPARTMENT

## GENERAL LOCATION MAP





## SITE VICINITY





Slide 3 of 48

## ZONING MAP



## OVERLAY MAP





Slide 5 of 48

## **AERIAL MAP**





SITE MAP





Slide 7 of 48

## MASTER PLAN RIGHT-OF-WAY MAP





## BIRD'S-EYE VIEW





Slide 9 of 48 8/4/

## SITE PLAN- PHASES I, II, & III



Slide 10 of 48



## RENDERED LANDSCAPE PLAN





### EXISTING BUILDING- PHASE I, MAIN ENTRANCE (TELFAIR BLVD)





### EXISTING BUILDING- PHASE I, MAIN ENTRANCE NIGHT VIEW





Slide 13 of 48

### PREVIOUSLY APPROVED INTERIOR COURTYARD- PHASE I





Slide 14 of 48

DRD

THE

DEVELOPME REVIEW DIVISION

## INTERIOR COURTYARD- PHASE I



Slide 15 of 48

## PROPOSED INTERIOR COURTYARD- PHASE II





#### Slide 16 of 48

## INTERIOR COURTYARD- PHASE I





#### Slide 17 of 48

## INTERIOR COURTYARD- PHASE 1



Slide 18 of 48



### PREVIOUSLY APPROVED INTER