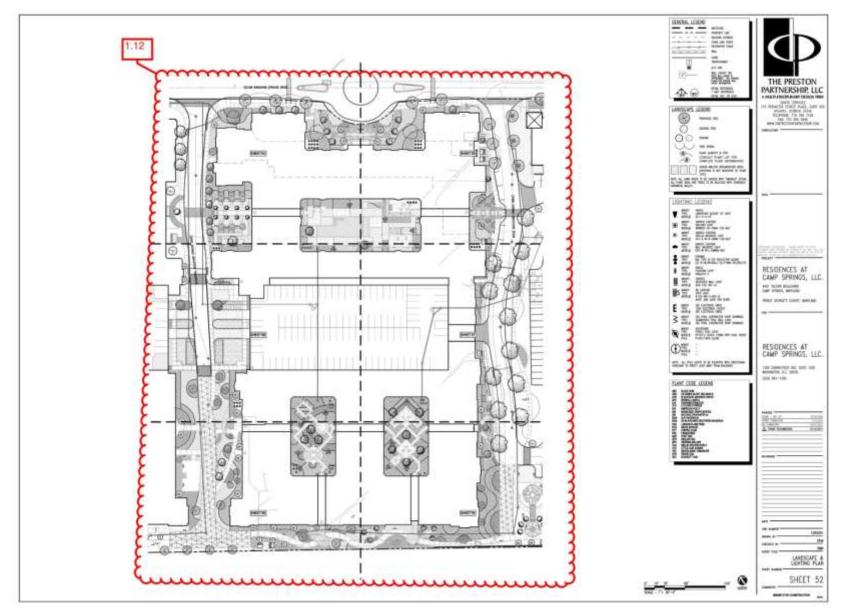

RD- PHASE 1





### Case # DSP-07074-01 1.8 PREVIOUSLY APPROVED COURTYARD- PHASE I



THE

DEACHLODE REVIEW DIVISION

#### Slide 30 of 48

DRD

THE

DEATHLOFF REVIEW DIVISION

## 1.8 PROPOSED COURTYARD- PHASE I



## PREVIOUSLY APPROVED PLAN- PHASE II



Slide 32 of 48

8/4/2016

## **PROPOSED PLAN- PHASE II**





Slide 33 of 48

### 2.8 PREVIOUSLY APPROVED POOL COURTYARD- PHASE I





## 2.8 PROPOSED POOL COURTYARD- PHASE II



Slide 35 of 48



# Case # DSP-07074-01 2.6 PREVIOUSLY APPROVED COURTYARD- PHASE II





DRD

THE

REVIEW DIVISION

# 2.6 PROPOSED COURTYARD- PHASE II



## 2.7 PREVIOUSLY APPROVED COURTYARD- PHASE II





DRD

THE

DEVELOP

# 2.7 PROPOSED COURTYARD- PHASE II



## PREVIOUSLY APPROVED LANDSCAPE PLAN- PHASE 1



Slide 40 of 48

# PROPOSED LANDSCAPE PLAN- PHASE 1





Slide 41 of 48

## PREVIOUSLY APPROVED LANDSCAPE PLAN- PHASE II





Slide 42 of 48

# PROPOSED LANDSCAPE PLAN- PHASE II





Slide 43 of 48

8/4/2016

## EXISTING BUILDING- PHASE I, VIEW FROM RETAIL BLVD





Slide 44 of 48

8/4/2016

### EXISTING BUILDING- PHASE I, OUTDOOR PLAZA AND VIEW FROM RESIDENTIAL BLVD





### EXISTING BUILDING- PHASE I, VIEW FROM SOUTH/LINEAR PARK WALK





### EXISTING BUILDING- PHASE I, VIEW FROM TELFAIR BLVD AND RETAIL BLVD





### EXISTING BUILDING- PHASE I, VIEW FROM SOUTH/LINEAR PARK WALK