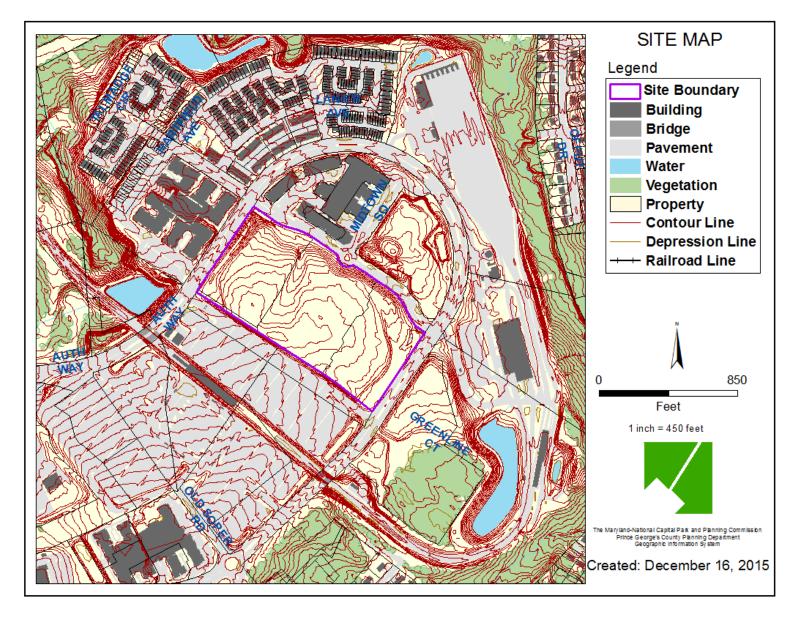

### ITEM: 5 CASE: DSP-07074-01

## APOLLO ASPIRE TOWN CENTER AT CAMP SPRINGS (FORMERLY KNOWN AS ARCHSTONE)



THE PRINCE GEORGE'S COUNTY PLANNING DEPARTMENT

## GENERAL LOCATION MAP





## SITE VICINITY





Slide 3 of 48

## ZONING MAP



## OVERLAY MAP





Slide 5 of 48

## **AERIAL MAP**





SITE MAP





Slide 7 of 48

## MASTER PLAN RIGHT-OF-WAY MAP





## BIRD'S-EYE VIEW





Slide 9 of 48 8/4/

## SITE PLAN- PHASES I, II, & III



Slide 10 of 48



## RENDERED LANDSCAPE PLAN





### EXISTING BUILDING- PHASE I, MAIN ENTRANCE (TELFAIR BLVD)





### EXISTING BUILDING- PHASE I, MAIN ENTRANCE NIGHT VIEW





Slide 13 of 48

### PREVIOUSLY APPROVED INTERIOR COURTYARD- PHASE I





Slide 14 of 48

DRD

THE

DEVELOPME REVIEW DIVISION

## INTERIOR COURTYARD- PHASE I



Slide 15 of 48

## PROPOSED INTERIOR COURTYARD- PHASE II





#### Slide 16 of 48

## INTERIOR COURTYARD- PHASE I





#### Slide 17 of 48

## INTERIOR COURTYARD- PHASE 1



Slide 18 of 48



### PREVIOUSLY APPROVED INTERIOR COURTYARD- PHASE II





Slide 19 of 48

DRD

THE

DEACHLOPPING REVIEW DIVISION

## INTERIOR COURTYA