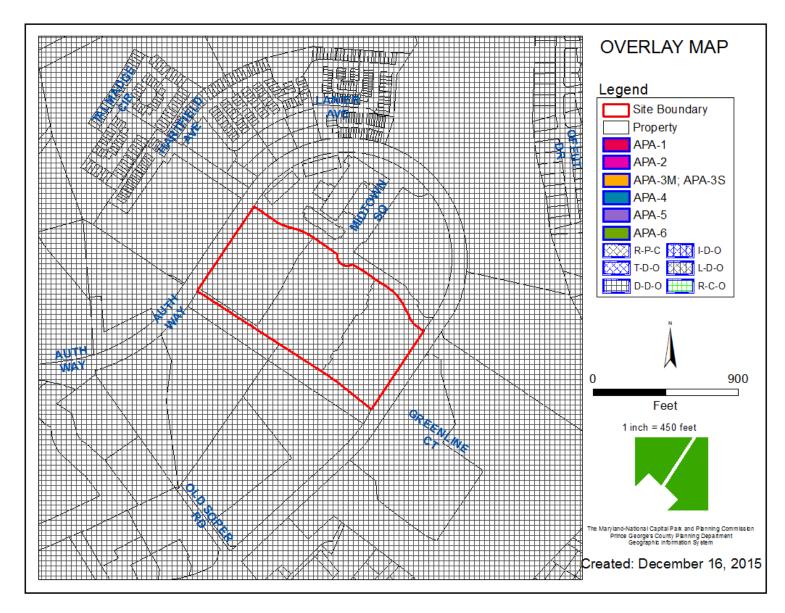

### ITEM: 5 CASE: DSP-07074-01

## APOLLO ASPIRE TOWN CENTER AT CAMP SPRINGS (FORMERLY KNOWN AS ARCHSTONE)



THE PRINCE GEORGE'S COUNTY PLANNING DEPARTMENT

## GENERAL LOCATION MAP





## SITE VICINITY





Slide 3 of 48

## ZONING MAP



## OVERLAY MAP





Slide 5 of 48

## **AERIAL MAP**





SITE MAP





Slide 7 of 48

## MASTER PLAN RIGHT-OF-WAY MAP





## BIRD'S-EYE VIEW





Slide 9 of 48 8/4/

## SITE PLAN- PHASES I, II, & III



Slide 10 of 48



## RENDERED LANDSCAPE PLAN





### EXISTING BUILDING- PHASE I, MAIN ENTRANCE (TELFAIR BLVD)





### EXISTING BUILDING- PHASE I, MAIN ENTRANCE NIGHT VIEW





Slide 13 of 48

### PREVIOUSLY APPROVED INTERIOR COURTYARD- PHASE I





Slide 14 of 48

DRD

THE

DEVELOPME REVIEW DIVISION

## INTERIOR COURTYARD- PHASE I



Slide 15 of 48

## PROPOSED INTERIOR COURTYARD- PHASE II





#### Slide 16 of 48

## INTERIOR COURTYARD- PHASE I





#### Slide 17 of 48

## INTERIOR COURTYARD- PHASE 1



Slide 18 of 48



### PREVIOUSLY APPROVED INTERIOR COURTYARD- PHASE II





Slide 19 of 48

DRD

TH