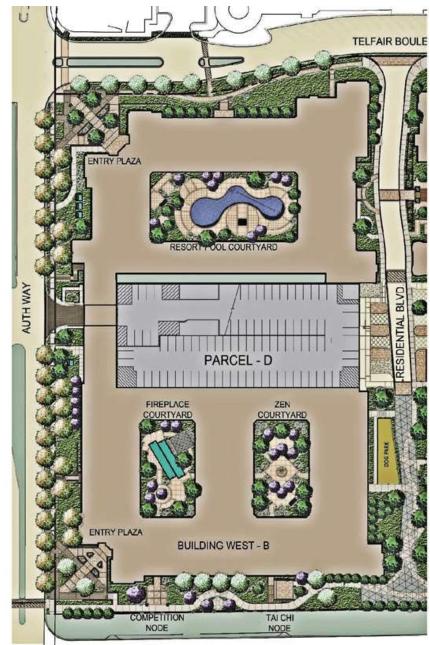

ide 30 of 48

DRD

THE

DEATHLOFF REVIEW DIVISION

## 1.8 PROPOSED COURTYARD- PHASE I



## PREVIOUSLY APPROVED PLAN- PHASE II



Slide 32 of 48

8/4/2016

## **PROPOSED PLAN- PHASE II**





Slide 33 of 48

### 2.8 PREVIOUSLY APPROVED POOL COURTYARD- PHASE I





## 2.8 PROPOSED POOL COURTYARD- PHASE II



Slide 35 of 48



# Case # DSP-07074-01 2.6 PREVIOUSLY APPROVED COURTYARD- PHASE II





DRD

THE

REVIEW DIVISION

# 2.6 PROPOSED COURTYARD- PHASE II



## 2.7 PREVIOUSLY APPROVED COURTYARD- PHASE II





DRD

THE

DEVELOP

# 2.7 PROPOSED COURTYARD- PHASE II



## PREVIOUSLY APPROVED LANDSCAPE PLAN- PHASE 1



Slide 40 of 48

# PROPOSED LANDSCAPE PLAN- PHASE 1





Slide 41 of 48

## PREVIOUSLY APPROVED LANDSCAPE PLAN- PHASE II





Slide 42 of 48

# PROPOSED LANDSCAPE PLAN- PHASE II





Slide 43 of 48

8/4/2016

## EXISTING BUILDING- PHASE I, VIEW FROM RETAIL BLVD





Slide 44 of 48

8/4/2016

### EXISTING BUILDING- PHASE I, OUTDOOR PLAZA AND VIEW FROM RESIDENTIAL BLVD





### EXISTING BUILDING- PHASE I, VIEW FROM SOUTH/LINEAR PARK WALK





### EXISTING BUILDING- PHASE I, VIEW FROM TELFAIR BLVD AND RETAIL BLVD





### EXISTING BUILDING- PHASE I, VIEW FROM SOUTH/LINEAR PARK WALK