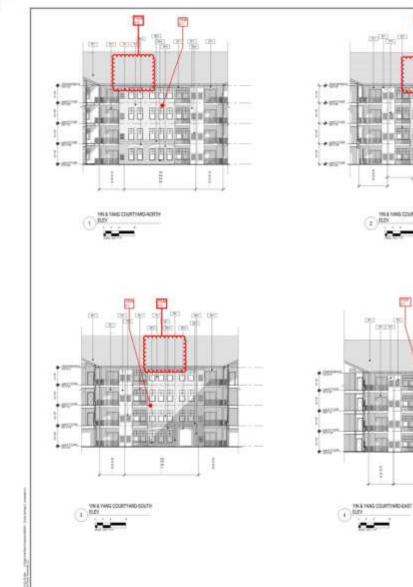

## YIN & YANG COURTYARD- PHASE II

|              | Empored         | Empres 1            |                     |
|--------------|-----------------|---------------------|---------------------|
|              |                 |                     | 1                   |
|              | i in the second | Busined /           | Han Chill           |
| 10           |                 | 18 88 88 <b>6</b> 8 | Ten T               |
| - ff         | - Parene r      | -                   | Bare College        |
| *** <b>#</b> |                 | 00 0000             | The second second   |
| and State    |                 | 100 0000            | ALC: NOT THE OWNER. |