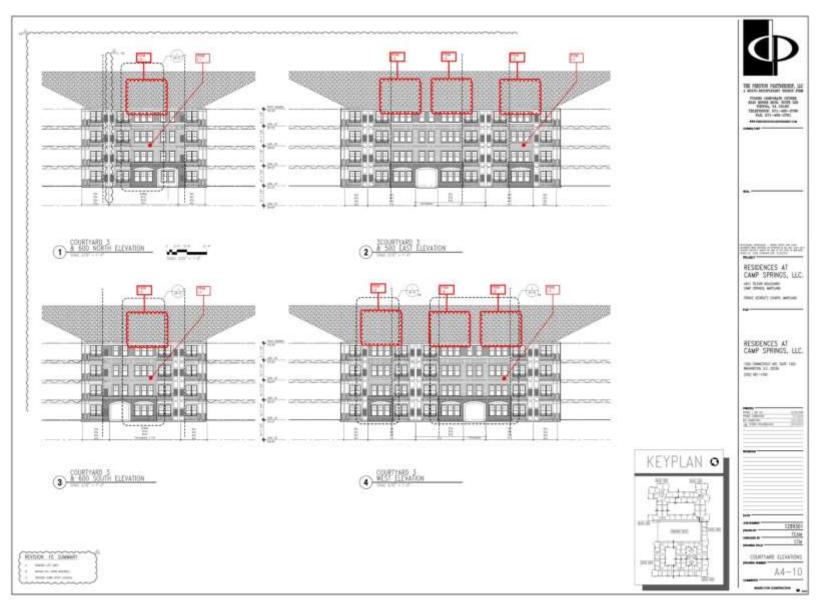

# Case # DSP-07074-01 1.9 PREVIOUSLY APPROVED COURTYARD- PHASE I

## 1.9 PROPOSED COURTYARD- PHASE 1

### Case # DSP-07074-01 1.8 PREVIOUSLY APPROVED COURTYARD- PHASE I

THE

DEACHLODE REVIEW DIVISION

## 1.8 PROPOSED COURTYARD- PHASE I