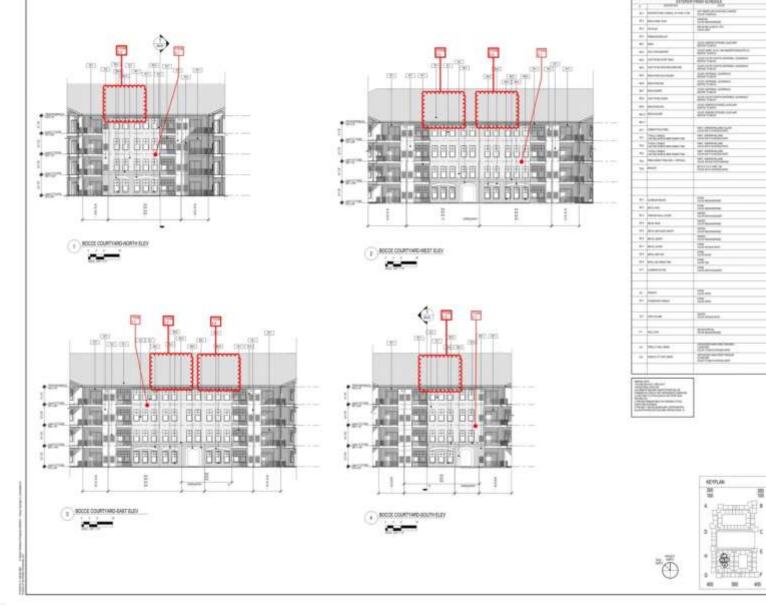

> 1400001 TEAM BRE BOCCE COURTYARD ELEV

> > A4-06

SILAR PORTING INCOME.

A ROAL AND AD IN THE

LLC

## **BOCCE COURTYARD- PHASE II**

#### Slide 21 of 48