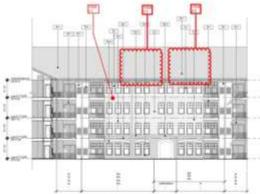

## YIN & YANG COURTYARD- PHASE II

|              | Empored         | Empres 1            |                     |
|--------------|-----------------|---------------------|---------------------|
|              |                 |                     | 1                   |
|              | i in the second | Busined /           | Han Chill           |
| 10           |                 | 18 88 88 <b>6</b> 8 | Ten T               |
| - ff         | - Parene r      | -                   | Bare College        |
| *** <b>#</b> |                 | 00 0000             | The second second   |
| and State    |                 | 100 0000            | ALC: NOT THE OWNER. |