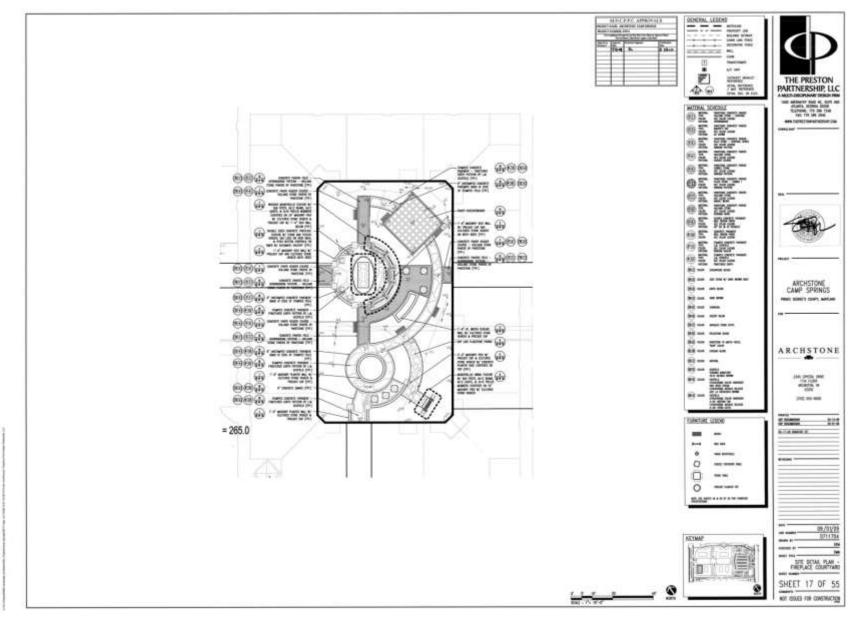

SE I, MONDRIAN-STYLE POOL COURTYARD





# Case # DSP-07074-01 1.9 PREVIOUSLY APPROVED COURTYARD- PHASE I



#### Slide 28 of 48

8/4/2016

## 1.9 PROPOSED COURTYARD- PHASE 1





### Case # DSP-07074-01 1.8 PREVIOUSLY APPROVED COURTYARD- PHASE I



THE

DEACHLODE REVIEW DIVISION

#### Slide 30 of 48

DRD

THE

DEATHLOFF REVIEW DIVISION

## 1.8 PROPOSED COURTYARD- PHASE I



## PREVIOUSLY APPROVED PLAN- PHASE II



Slide 32 of 48

8/4/2016

## **PROPOSED PLAN- PHASE II**





Slide 33 of 48

### 2.8 PREVIOUSLY APPROVED POOL COURTYARD- PHASE I





## 2.8 PROPOSED POOL COURTYARD- PHASE II



Slide 35 of 48



# Case # DSP-07074-01 2.6 PREVIOUSLY APPROVED COURTYARD- PHASE II





DRD

THE

REVIEW DIVISION

# 2.6 PROPOSED COURTYARD- PHASE II



## 2.7 PREVIOUSLY APPROVED COURTYARD- PHASE II





DRD

THE

DEVELOP

# 2.7 PROPOSED COURTYARD- PHASE II



## PREVIOUSLY APPROVED LANDSCAPE PLAN- PHASE 1



Slide 40 of 48

# PROPOSED LANDSCAPE PLAN- PHASE 1





Slide 41 of 48

## PREVIOUSLY APPROVED LANDSCAPE PLAN- PHASE II





Slide 42 of 48

# PROPOSED LANDSCAPE PLAN- PHASE II





Slide 43 of 48

8/4/2016

## EXISTING BUILDING- PHASE I, VIEW FROM RETAIL BLVD





Slide 44 of 48

8/4/2016

### EXISTING BUILDING- PHASE I, OUTDOOR PLAZA AND VIEW FROM RESIDENTIAL BLVD





### EXISTING BUILDING- PHASE I, VIEW FROM SOUTH/LINEAR PARK WALK





### EXISTING BUILDING- PHASE I, VIEW FROM TELFAIR BLVD AND RETAIL BLVD





### EXISTING BUILDING- PHASE I, VIEW FROM SOUTH/LINEAR PARK WALK