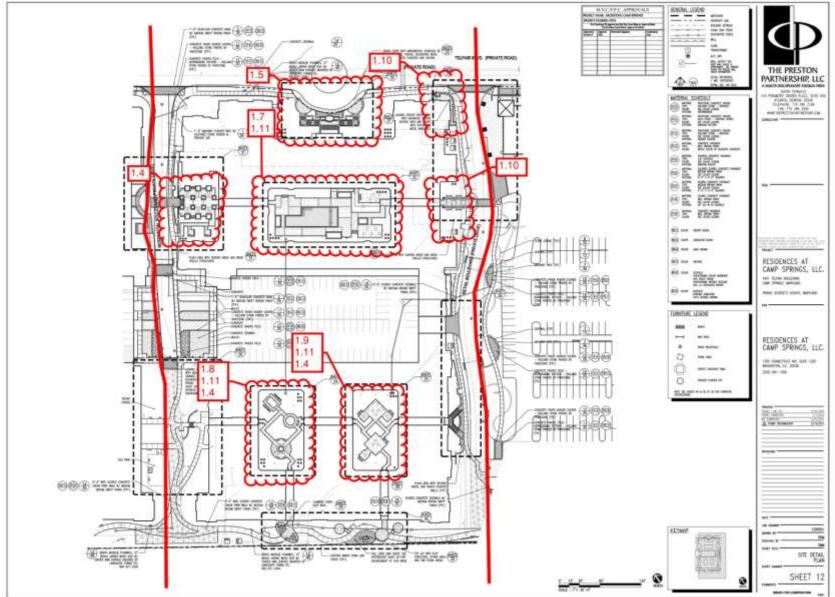

| Empored         | Empres 1            |                     |
|--------------|-----------------|---------------------|---------------------|
|              |                 |                     | 1                   |
|              | i in the second | Busined /           | Han Chill           |
| 10           |                 | 18 88 88 <b>6</b> 8 | Ten T               |
| - ff         | - Parene r      | -                   | Bare College        |
| *** <b>#</b> |                 | 00 0000             | The second second   |
| and State    |                 | 100 0000            | ALC: NOT THE OWNER. |

1

111







bit. 411

INTERNATION CONTINUES INTERNATION



#### Slide 22 of 48

## PREVIOUSLY APPROVED PLAN- PHASE I



Slide 23 of 48



## **PROPOSED PLAN- PHASE I**





Slide 24 of 48

THE

DEATHLIC REVIEW DIVISION

### PREVIOUSLY APPROVED POOL COURTYARD- PHASE I



## PROPOSED AND BUILT POOL COURTYARD- PHASE I





### EXISTING POOL- PHASE I, MONDRIAN-STYLE POOL COURTYARD





# Case # DSP-07074-01 1.9 PREVIOUSLY APPROVED COURTYARD- PHASE I



#### Slide 28 of 48

8/4/2016

## 1.9 PROPOSED COURTYARD- PHASE 1





### Case # DSP-07074-01 1.8 PREVIOUSLY APPROVED COURTYARD- PHASE I



THE

DEACHLODE REVIEW DIVISION

#### Slide 30 of 48

DRD

THE

DEATHLOFF REVIEW DIVISION

## 1.8 PROPOSED COURTYARD- PHASE I



## PREVIOUSLY APPROVED PLAN- PHASE II



Slide 32 of 48

8/4/2016

## **PROPOSED PLAN- PHASE II**





Slide 33 of 48

### 2.8 PREVIOUSLY APPROVED POOL COURTYARD- PHASE I





## 2.8 PROPOSED POOL COURTYARD- PHASE II



Slide 35 of 48



# Case #