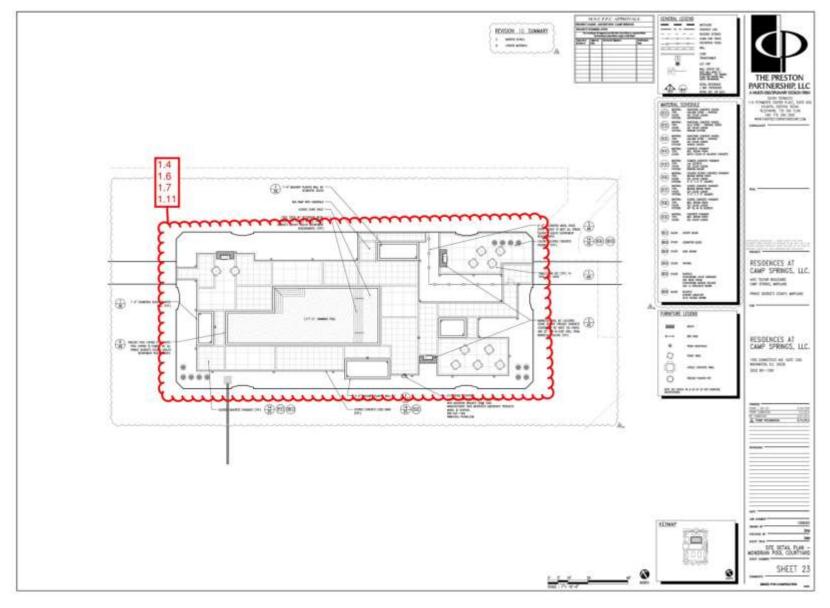

---|
|              |                 |                     | 1                   |
|              | i in the second | Busined /           | Han Chill           |
| 10           |                 | 18 88 88 <b>6</b> 8 | Ten T               |
| - ff         | - Parene r      | -                   | Bare College        |
| *** <b>#</b> |                 | 00 0000             | The second second   |
| and State    |                 | 100 0000            | ALC: NOT THE OWNER. |

1

111







bit. 411

INTERNATION CONTINUES INTERNATION



#### Slide 22 of 48

## PREVIOUSLY APPROVED PLAN- PHASE I



Slide 23 of 48



## **PROPOSED PLAN- PHASE I**





Slide 24 of 48

THE

DEATHLIC REVIEW DIVISION

### PREVIOUSLY APPROVED POOL COURTYARD- PHASE I



## PROPOSED AND BUILT POOL COURTYARD- PHASE I





### EXISTING POOL- PHASE I, MONDRIAN-STYLE POOL COURTYARD





# Case # DSP-07074-01 1.9 PREVIOUSLY APPROVED COURTYARD- PHASE I



#### Slide 28 of 48

8/4/2016

## 1.9 PROPOSED COURTYARD- PHASE 1





### Case # DSP-07074-01 1.8 PREVIOUSLY APPROVED COURTYARD- PHASE I



THE

DEACHLODE REVIEW DIVISION

#### Slide 30 of 48

DRD

THE

DEATHLOFF REVIEW DIVISION

## 1.8 PROPOSED COURTYARD- PHASE I



## PREVIOUSLY APPROVED PLAN- PHASE II



Slide 32 of 48

8/4/2016

## **PROPOSED PLAN- PHASE II**





Slide 33 of 48

### 2.8 PREVIOUSLY APPROVED POOL COURTYARD- PHASE I





## 2.8 PROPOSED POOL COURTYARD- PHASE II



Slide 35 of 48



# Case # DSP-07074-01 2.6 PREVIOUSLY APPROVED COURTYARD- PHASE II





DRD

THE

REVIEW DIVISION

# 2.6 PROPOSED COURTYARD- PHASE II



## 2.7 PREVIOUSLY APPR