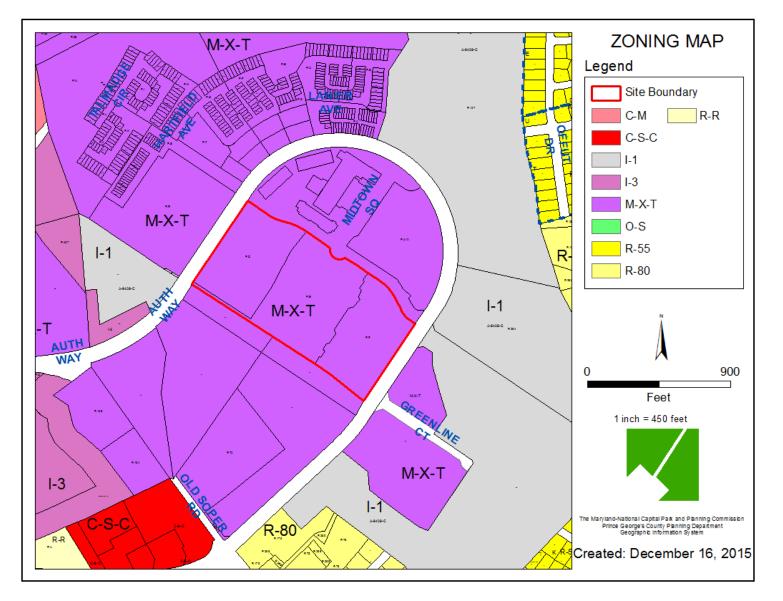

### ITEM: 5 CASE: DSP-07074-01

## APOLLO ASPIRE TOWN CENTER AT CAMP SPRINGS (FORMERLY KNOWN AS ARCHSTONE)



THE PRINCE GEORGE'S COUNTY PLANNING DEPARTMENT

## GENERAL LOCATION MAP





## SITE VICINITY





Slide 3 of 48

## ZONING MAP



## OVERLAY MAP





Slide 5 of 48

## **AERIAL MAP**





SITE MAP





Slide 7 of 48

## MASTER PLAN RIGHT-OF-WAY MAP





## BIRD'S-EYE VIEW





Slide 9 of 48 8/4/

## SITE PLAN- PHASES I, II, & III



Slide 10 of 48



## RENDERED LANDSCAPE PLAN





### EXISTING BUILDING- PHASE I, MAIN ENTRANCE (TELFAIR BLVD)





### EXISTING BUILDING- PHASE I, MAIN ENTRANCE NIGHT VIEW





Slide 13 of 48

### PREVIOUSLY APPROVED INTERIOR COURTYARD- PHASE I





Slide 14 of 48

DRD

THE

DEVELOPME REVIEW DIVISION

## INTERIOR COURTYARD- PHASE I



Slide 15 of 48

## PROPOSED INTERIOR COURTYARD- PHASE II





#### Slide 16 of 48

## INTERIOR COURTYARD- PHASE I





#### Slide 17 of 48

## INTERIOR COURTYARD- PHASE 1



Slide 18 of 48



### PREVIOUSLY APPROVED INTERIOR COURTYARD- PHASE II





Slide