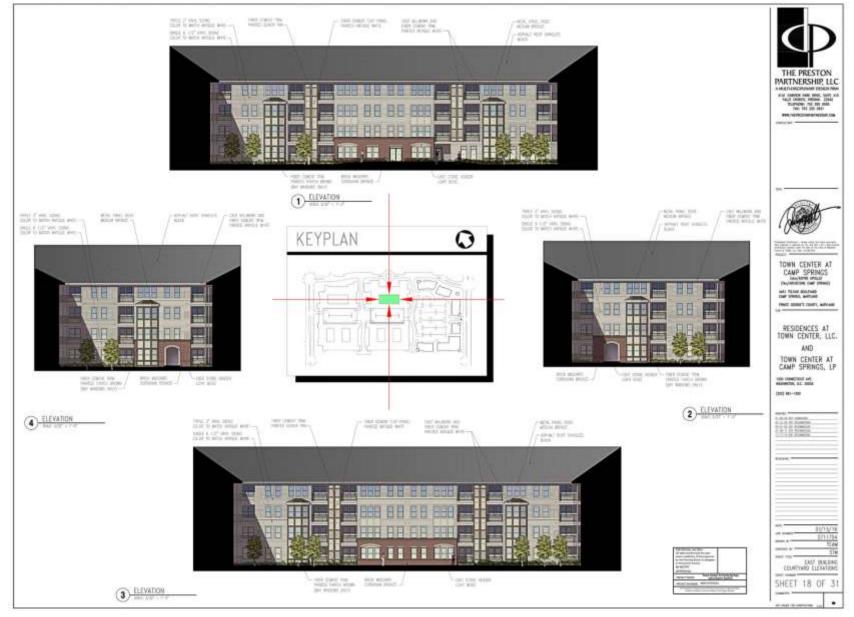

### ITEM: 5 CASE: DSP-07074-01

## APOLLO ASPIRE TOWN CENTER AT CAMP SPRINGS (FORMERLY KNOWN AS ARCHSTONE)



THE PRINCE GEORGE'S COUNTY PLANNING DEPARTMENT

## GENERAL LOCATION MAP





## SITE VICINITY





Slide 3 of 48

## ZONING MAP



## OVERLAY MAP





Slide 5 of 48

## **AERIAL MAP**





SITE MAP





Slide 7 of 48

## MASTER PLAN RIGHT-OF-WAY MAP





## BIRD'S-EYE VIEW





Slide 9 of 48 8/4/

## SITE PLAN- PHASES I, II, & III



Slide 10 of 48



## RENDERED LANDSCAPE PLAN





### EXISTING BUILDING- PHASE I, MAIN ENTRANCE (TELFAIR BLVD)





### EXISTING BUILDING- PHASE I, MAIN ENTRANCE NIGHT VIEW





Slide 13 of 48

### PREVIOUSLY APPROVED INTERIOR COURTYARD- PHASE I





Slide 14 of 48

DRD

THE

DEVELOPME REVIEW DIVISION

## INTERIOR COURTYARD- PHASE I



Slide 15 of 48

## PROPOSED INTERIOR COURTYARD- PHASE II





#### Slide 16 of 48

## INTERIOR COURTYARD- PHASE I





#### Slide 17 of 48

## INTERIOR COURTYARD- PHASE 1



Slide 18 of 48



### PREVIOUSLY APPROVED INTERIOR COURTYARD- PHASE II





Slide 19 of 48

DRD

THE

DEACHLOPPING REVIEW DIVISION

## INTERIOR COURTYARD- PHASE II



Slide 20 of 48

THE PRESTON PARTNERSHIP, LLC

HEATTONIC PROVIDENT CRIMIN

Contraction of the local division of the loc

RESIDENCES AT

TOWN CENTER 1.

TOWN CENTER AT CAMP SPRINGS, LP

> 1400001 TEAM BRE BOCCE COURTYARD ELEV

> > A4-06

SILAR PORTING INCOME.

A ROAL AND AD IN THE

LLC

## **BOCCE COURTYARD- PHASE II**





#### Slide 21 of 48

## YIN & YANG COURTYARD- PHASE II



|              | Empored         | Empres 1            |