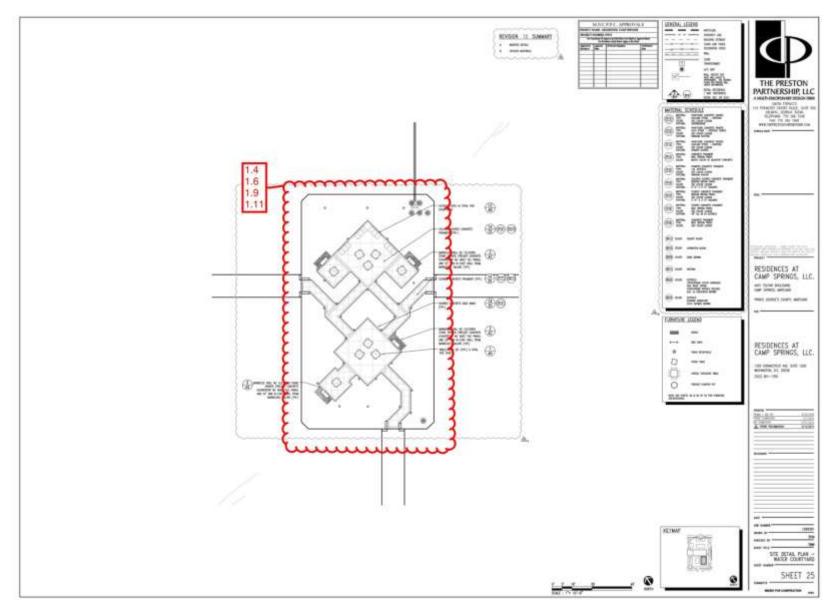

8 88 <b>6</b> 8 | Ten T               |
| - ff         | - Parene r      | -                   | Bare College        |
| *** <b>#</b> |                 | 00 0000             | The second second   |
| and State    |                 | 100 0000            | ALC: NOT THE OWNER. |

1

111







bit. 411

INTERNATION CONTINUES INTERNATION



#### Slide 22 of 48

## PREVIOUSLY APPROVED PLAN- PHASE I



Slide 23 of 48



## **PROPOSED PLAN- PHASE I**





Slide 24 of 48

THE

DEATHLIC REVIEW DIVISION

### PREVIOUSLY APPROVED POOL COURTYARD- PHASE I



## PROPOSED AND BUILT POOL COURTYARD- PHASE I





### EXISTING POOL- PHASE I, MONDRIAN-STYLE POOL COURTYARD





# Case # DSP-07074-01 1.9 PREVIOUSLY APPROVED COURTYARD- PHASE I



#### Slide 28 of 48

8/4/2016

## 1.9 PROPOSED COURTYARD- PHASE 1





### Case # DSP-07074-01 1.8 PREVIOUSLY APPROVED COURTYARD- PHASE I



THE

DEACHLODE REVIEW DIVISION

#### Slide 30 of 48

DRD

THE

DEATHLOFF REVIEW DIVISION

## 1.8 PROPOSED COURTYARD- PHASE I



## PREVIOUSLY APPROVED PLAN- PHASE II



Slide 32 of 48

8/4/2016

## **PROPOSED PLAN- PHASE II**





Slide 33 of 48

### 2.8 PREVIOUSLY APPROVED POOL COURTYARD- PHASE I





## 2.8 PROPOSED POOL COURTYARD- PHASE II



Slide 35 of 48



# Case # DSP-07074-01 2.6 PREVIOUSLY APPROVED COURTYARD- PHASE II





DRD

THE

REVIEW DIVISION

# 2.6 PROPOSED COURTYARD- PHASE II



## 2.7 PREVIOUSLY APPROVED COURTYARD- PHASE II





DRD

THE

DEVELOP

# 2.7 PROPOSED COURTYARD- PHASE II



## PREVIOUSLY APPROVED LANDSCAPE PLAN- PHASE 1



Slide 40 of 48

# PROPOSED LANDSCAPE PLAN- PHASE 1





Slide 41