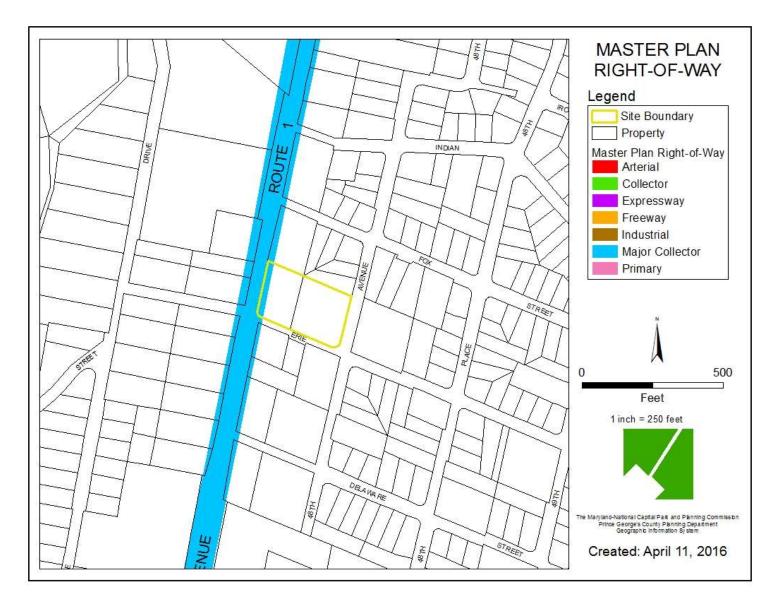

# **PREGNANCY AID CENTER**



THE PRINCE GEORGE'S COUNTY PLANNING DEPARTMENT

# GENERAL LOCATION MAP





Slide 2 of 21 4/2

# SITE VICINITY





Slide 3 of 21

### ZONING MAP





Slide 4 of 21

### OVERLAY MAP





Slide 5 of 21

### **AERIAL MAP**





Slide 6 of 21

SITE MAP





Slide 7 of 21

# MASTER PLAN RIGHT-OF-WAY MAP





## BIRD'S-EYE VIEW WITH APPROXIMATE SITE BOUNDARY OUTLINED





Slide 9 of 21 4/28

## SITE LOOKING SOUTH





Slide 10 of 21

DRD

REVIEW

# RENDERED LANDSCAPE PLAN



### FRONT OF EXISTING BUILDING FROM PARKING LOT







## SOUTH ELEVATION OF EXISTING BUILDING





Slide 13 of 21 4/28/2016

## EXISTING BUILDING MAIN ENTRANCE





Slide 14 of 21 4/28/2016

# SOUTH SIDE OF EXISTING BUILDING



Slide 15 of 21

# NORTH ELEVATION OF EXISTING BUILDING





# **EXPANSION - FIRST FLOOR INFILL**





Slide 17 of 21

## SOUTHWEST ELEVATION - EXPANSION





Slide 18 of 21

### SOUTHEAST ELEVATION - EXPANSION



Slide **19 of 21** 

# NORTHEAST ELEVATION - EXPANSION





Slide 20 of 21

### NORTHWEST ELEVATION - EXPANSION





Slide 21 of 21