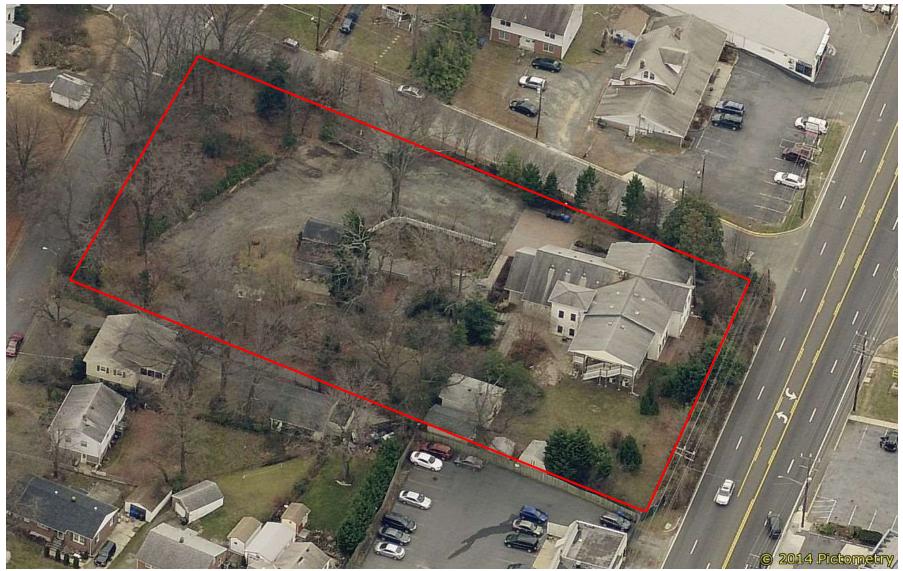

# **PREGNANCY AID CENTER**



THE PRINCE GEORGE'S COUNTY PLANNING DEPARTMENT

# GENERAL LOCATION MAP





Slide 2 of 21 4/2

# SITE VICINITY





Slide 3 of 21

### ZONING MAP





Slide 4 of 21

### OVERLAY MAP





Slide 5 of 21

### **AERIAL MAP**





Slide 6 of 21

SITE MAP





Slide 7 of 21

# MASTER PLAN RIGHT-OF-WAY MAP





## BIRD'S-EYE VIEW WITH APPROXIMATE SITE BOUNDARY OUTLINED





Slide 9 of 21 4/28

## SITE LOOKING SOUTH





Slide 10 of 21

DRD

REVIEW

# RENDERED LANDSCAPE PLAN



### FRONT OF EXISTING BUILDING FROM PARKING LOT







## SOUTH ELEVATION OF EXISTING BUILDING





Slide 13 of 21 4/28/2016

## EXISTING BUILDING MAIN ENTRANCE





Slide 14 of 21 4/28/2016

# SOUTH SIDE OF EXISTING BUILDING



Slide 15 of 21

# NORTH ELEVATION OF EXISTING BUILDING





# **EXPANSION - FIRST FLOOR INFILL**





Slide 17 of 21

## SOUTHWEST ELEVATION - EXPANSION





Slide 18 of 21

### SOUTHEAST ELEVATION - EXPANSION



Slide **19 of 21** 

# NORTHEAST ELEVATION - EXPANSION





Slide 20 of 21

### NORTHWEST ELEVATION - EXPANSION





Slide 21 of 21