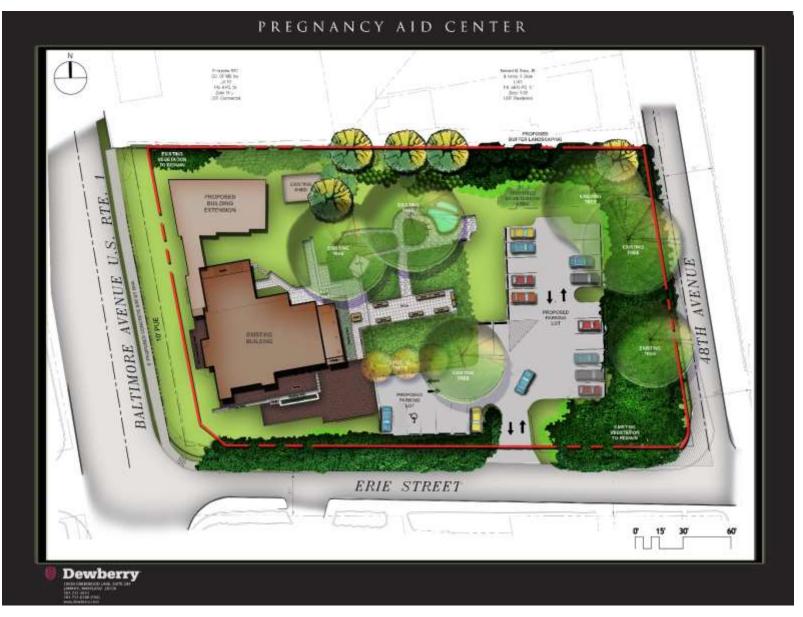

# **PREGNANCY AID CENTER**



THE PRINCE GEORGE'S COUNTY PLANNING DEPARTMENT

# GENERAL LOCATION MAP





Slide 2 of 21 4/2

# SITE VICINITY





Slide 3 of 21

### ZONING MAP





Slide 4 of 21

### OVERLAY MAP





Slide 5 of 21

### **AERIAL MAP**





Slide 6 of 21

SITE MAP





Slide 7 of 21

# MASTER PLAN RIGHT-OF-WAY MAP





## BIRD'S-EYE VIEW WITH APPROXIMATE SITE BOUNDARY OUTLINED





Slide 9 of 21 4/28

## SITE LOOKING SOUTH





Slide 10 of 21

DRD

REVIEW

# RENDERED LANDSCAPE PLAN



### FRONT OF EXISTING BUILDING FROM PARKING LOT







## SOUTH ELEVATION OF EXISTING BUILDING





Slide 13 of 21 4/28/2016

## EXISTING BUILDING MAIN ENTRANCE





Slide 14 of 21 4/28/2016

# SOUTH SIDE OF EXISTING BUILDING



Slide 15 of 21

# NORTH ELEVATION OF EXISTING BUILDING





# **EXPANSION - FIRST FLOOR INFILL**





Slide 17 of 21

## SOUTHWEST ELEVATION - EXPANSION





Slide 18 of 21

### SOUTHEAST ELEVATION - EXPANSION



Slide **19 of 21** 

# NORTHEAST ELEVATION - EXPANSION





Slide 20 of 21

### NORTHWEST ELEVATION - EXPANSION





Slide 21 of 21