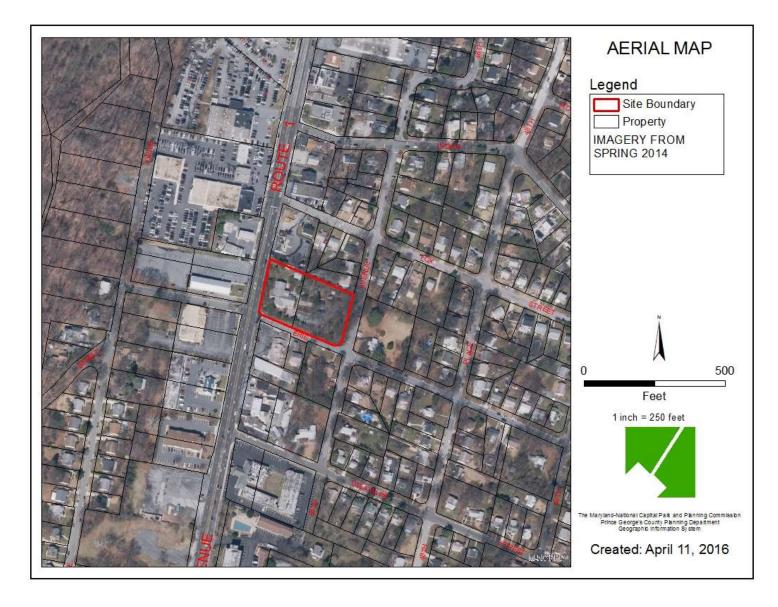

# **PREGNANCY AID CENTER**



THE PRINCE GEORGE'S COUNTY PLANNING DEPARTMENT

# GENERAL LOCATION MAP





Slide 2 of 21 4/2

# SITE VICINITY





Slide 3 of 21

### ZONING MAP





Slide 4 of 21

### OVERLAY MAP





Slide 5 of 21

### **AERIAL MAP**





Slide 6 of 21

SITE MAP





Slide 7 of 21

# MASTER PLAN RIGHT-OF-WAY MAP





## BIRD'S-EYE VIEW WITH APPROXIMATE SITE BOUNDARY OUTLINED





Slide 9 of 21 4/28

## SITE LOOKING SOUTH





Slide 10 of 21

DRD

REVIEW

# RENDERED LANDSCAPE PLAN



### FRONT OF EXISTING BUILDING FROM PARKING LOT







## SOUTH ELEVATION OF EXISTING BUILDING





Slide 13 of 21 4/28/2016

## EXISTING BUILDING MAIN ENTRANCE





Slide 14 of 21 4/28/2016

# SOUTH SIDE OF EXISTING BUILDING



Slide 15 of 21

# NORTH ELEVATION OF EXISTING BUILDING





# **EXPANSION - FIRST FLOOR INFILL**





Slide 17 of 21

## SOUTHWEST ELEVATION - EXPANSION





Slide 18 of 21

### SOUTHEAST ELEVATION - EXPANSION



Slide **19 of 21** 

# NORTHEAST ELEVATION - EXPANSION





Slide 20 of 21

### NORTHWEST ELEVATION - EXP