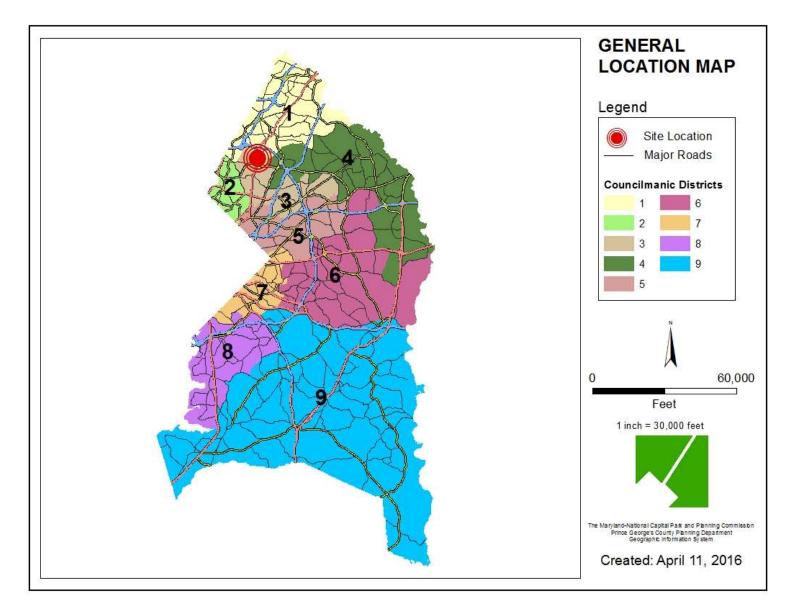

# **PREGNANCY AID CENTER**



THE PRINCE GEORGE'S COUNTY PLANNING DEPARTMENT

# GENERAL LOCATION MAP





Slide 2 of 21 4/2

# SITE VICINITY





Slide 3 of 21

### ZONING MAP





Slide 4 of 21

### OVERLAY MAP





Slide 5 of 21

### **AERIAL MAP**





Slide 6 of 21

SITE MAP





Slide 7 of 21

# MASTER PLAN RIGHT-OF-WAY MAP





## BIRD'S-EYE VIEW WITH APPROXIMATE SITE BOUNDARY OUTLINED





Slide 9 of 21 4/28

## SITE LOOKING SOUTH





Slide 10 of 21

DRD

REVIEW

# RENDERED LANDSCAPE PLAN



### FRONT OF EXISTING BUILDING FROM PARKING LOT







## SOUTH ELEVATION OF EXISTING BUILDING





Slide 13 of 21 4/28/2016

## EXISTING BUILDING MAIN ENTRANCE





Slide 14 of 21 4/28/2016

# SOUTH SIDE OF EXISTING BUILDING



Slide 15 of 21

# NORTH ELEVATION OF EXISTING BUILDING





# **EXPANSION - FIRST FLOOR INFILL**





Slide 17 of 21

## SOUTHWEST ELEVATION - EXPANSION





Slide 18 o