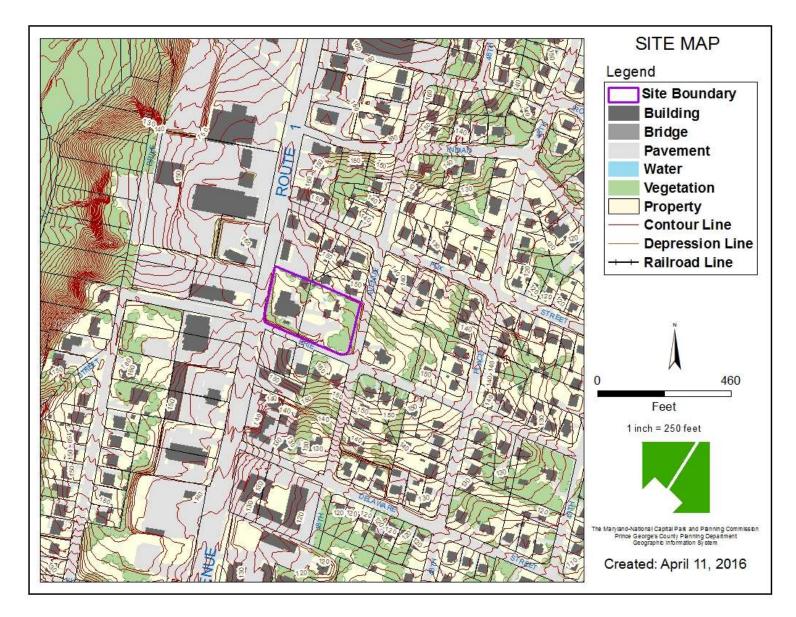

# **PREGNANCY AID CENTER**



THE PRINCE GEORGE'S COUNTY PLANNING DEPARTMENT

# GENERAL LOCATION MAP





Slide 2 of 21 4/2

# SITE VICINITY





Slide 3 of 21

### ZONING MAP





Slide 4 of 21

### OVERLAY MAP





Slide 5 of 21

### **AERIAL MAP**





Slide 6 of 21

SITE MAP





Slide 7 of 21

# MASTER PLAN RIGHT-OF-WAY MAP





## BIRD'S-EYE VIEW WITH APPROXIMATE SITE BOUNDARY OUTLINED





Slide 9 of 21 4/28

## SITE LOOKING SOUTH





Slide 10 of 21

DRD

REVIEW

# RENDERED LANDSCAPE PLAN



### FRONT OF EXISTING BUILDING FROM PARKING LOT







## SOUTH ELEVATION OF EXISTING BUILDING





Slide 13 of 21 4/28/2016

## EXISTING BUILDING MAIN ENTRANCE





Slide 14 of 21 4/28/2016

# SOUTH SIDE OF EXISTING BUILDING



Slide 15 of 21

# NORTH ELEVATION OF EXISTING BUILDING





# **EXPANSION - FIRST FLOOR INFILL**





Slide 17 of 21

## SOUTHWEST ELEVATION - EXPANSION





Slide 18 of 21

### SOUTHEAST ELEVATION - EXPANSION



Slide **19 of 21** 

# NORTHEAST ELEVATION - EXPANSION





Slide 20 of 21

### NORTHWEST ELEVATION - EXPANSION





Slide 21 of 21