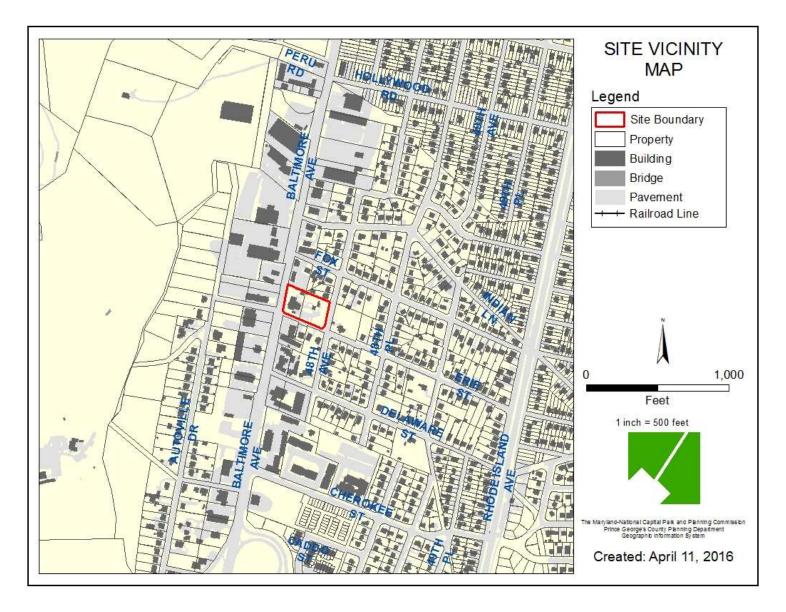

# **PREGNANCY AID CENTER**



THE PRINCE GEORGE'S COUNTY PLANNING DEPARTMENT

# GENERAL LOCATION MAP





Slide 2 of 21 4/2

# SITE VICINITY





Slide 3 of 21

### ZONING MAP





Slide 4 of 21

### OVERLAY MAP





Slide 5 of 21

### **AERIAL MAP**





Slide 6 of 21

SITE MAP





Slide 7 of 21

# MASTER PLAN RIGHT-OF-WAY MAP





## BIRD'S-EYE VIEW WITH APPROXIMATE SITE BOUNDARY OUTLINED





Slide 9 of 21 4/28

## SITE LOOKING SOUTH





Slide 10 of 21

DRD

REVIEW

# RENDERED LANDSCAPE PLAN



### FRONT OF EXISTING BUILDING FROM PARKING LOT







## SOUTH ELEVATION OF EXISTING BUILDING





Slide 13 of 21 4/28/2016

## EXISTING BUILDING MAIN ENTRANCE





Slide 14 of 21 4/28/2016

# SOUTH SIDE OF EXISTING BUILDING



Slide 15 of 21

# NORTH ELEVATION OF EXISTING BUILDING





# **EXPANSION - FIRST FLOOR INFILL**





Slide 17 of 21

## SOUTHWEST ELEVATION - EXPANSION





Slide 18 of 21

### SOUTHEAST ELEVATION - EXPANSIO