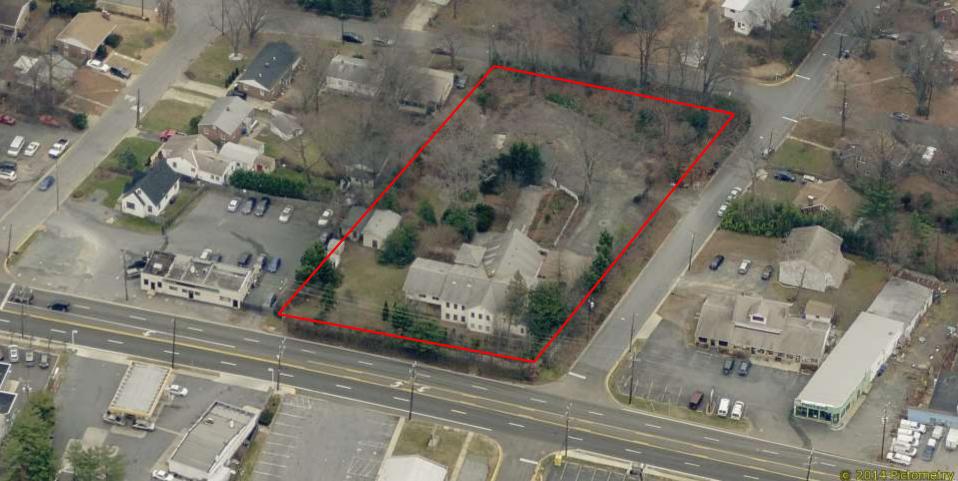

# **PREGNANCY AID CENTER**



THE PRINCE GEORGE'S COUNTY PLANNING DEPARTMENT

# GENERAL LOCATION MAP





Slide 2 of 21 4/2

# SITE VICINITY





Slide 3 of 21

### ZONING MAP





Slide 4 of 21

### OVERLAY MAP





Slide 5 of 21

### **AERIAL MAP**





Slide 6 of 21

SITE MAP





Slide 7 of 21

# MASTER PLAN RIGHT-OF-WAY MAP





## BIRD'S-EYE VIEW WITH APPROXIMATE SITE BOUNDARY OUTLINED





Slide 9 of 21 4/28

## SITE LOOKING SOUTH





Slide 10 of 21

DRD

REVIEW

# RENDERED LANDSCAPE PLAN



### FRONT OF EXISTING BUILDING FROM PARKING LOT







## SOUTH ELEVATION OF EXISTING BUILDING





Slide 13 of 21 4/28/2016

## EXISTING BUILDING MAIN ENTRANCE





Slide 14 of 21 4/28/2016

# SOUTH SIDE OF EXISTING BUILDING



Slide 15 of 21

# NORTH ELEVATION OF EXISTING BUILDING





# **EXPANSION - FIRST FLOOR INFILL**





Slide 17 of 21

## SOUTHWEST ELEVATION - EXPANSION





Slide 18 of 21

### SOUTHEAST ELEVATION - EXPANSION



Slide **19 of 21** 

# NORTHEAST ELEVATION - EXPANSION





Slide 20 of 21

### NORTHWEST ELEVATION - EXPANSION





Slide 21 of 21