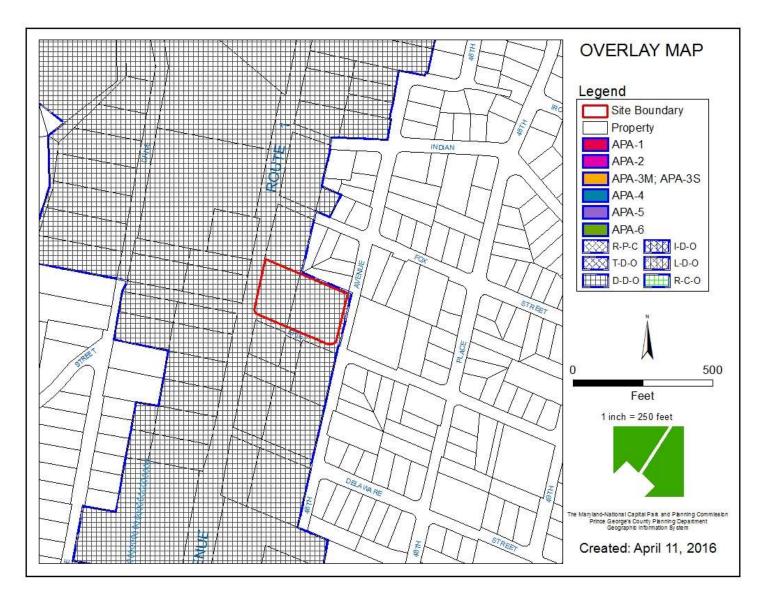

# **PREGNANCY AID CENTER**



THE PRINCE GEORGE'S COUNTY PLANNING DEPARTMENT

# GENERAL LOCATION MAP





Slide 2 of 21 4/2

# SITE VICINITY





Slide 3 of 21

### ZONING MAP





Slide 4 of 21

### OVERLAY MAP





Slide 5 of 21

### **AERIAL MAP**





Slide 6 of 21

SITE MAP





Slide 7 of 21

# MASTER PLAN RIGHT-OF-WAY MAP





## BIRD'S-EYE VIEW WITH APPROXIMATE SITE BOUNDARY OUTLINED





Slide 9 of 21 4/28

## SITE LOOKING SOUTH





Slide 10 of 21

DRD

REVIEW

# RENDERED LANDSCAPE PLAN



### FRONT OF EXISTING BUILDING FROM PARKING LOT







## SOUTH ELEVATION OF EXISTING BUILDING





Slide 13 of 21 4/28/2016

## EXISTING BUILDING MAIN ENTRANCE





Slide 14 of 21 4/28/2016

# SOUTH SIDE OF EXISTING BUILDING



Slide 15 of 21

# NORTH ELEVATION OF EXISTING BUILDING





# **EXPANSION - FIRST FLOOR INFILL**





Slide 17 of 21

## SOUTHWEST ELEVATION - EXPANSION





Slide 18 of 21

### SOUTHEAST ELEVATION - EXPANSION



Slide **19 of 21** 

# NORTHEAST ELEVATION - EXPANSION





Slide