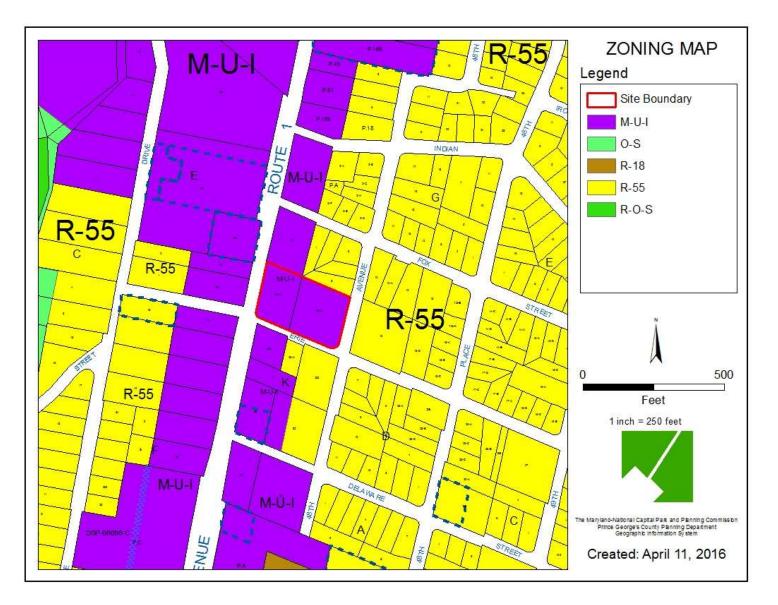

# **PREGNANCY AID CENTER**



THE PRINCE GEORGE'S COUNTY PLANNING DEPARTMENT

# GENERAL LOCATION MAP





Slide 2 of 21 4/2

# SITE VICINITY





Slide 3 of 21

### ZONING MAP





Slide 4 of 21

### OVERLAY MAP





Slide 5 of 21

### **AERIAL MAP**





Slide 6 of 21

SITE MAP





Slide 7 of 21

# MASTER PLAN RIGHT-OF-WAY MAP





## BIRD'S-EYE VIEW WITH APPROXIMATE SITE BOUNDARY OUTLINED





Slide 9 of 21 4/28

## SITE LOOKING SOUTH





Slide 10 of 21

DRD

REVIEW

# RENDERED LANDSCAPE PLAN



### FRONT OF EXISTING BUILDING FROM PARKING LOT







## SOUTH ELEVATION OF EXISTING BUILDING





Slide 13 of 21 4/28/2016

## EXISTING BUILDING MAIN ENTRANCE





Slide 14 of 21 4/28/2016

# SOUTH SIDE OF EXISTING BUILDING



Slide 15 of 21

# NORTH ELEVATION OF EXISTING BUILDING





# **EXPANSION - FIRST FLOOR INFILL**





Slide 17 of 21

## SOUTHWEST ELEVATION - EXPANSION





Slide 18 of 21

### SOUTHEAST ELEVATION - EXPANSION



Slide **19 of 21** 

# NORTHEA