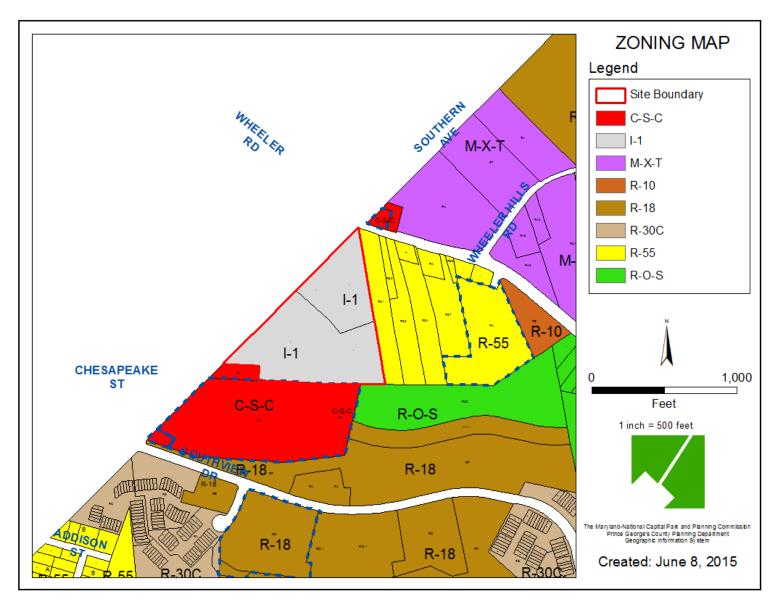

#### ITEM: 7 CASE: DSP-13008-01

### **GILPIN PROPERTY**

THE PRINCE GEORGE'S COUNTY PLANNING DEPARTMENT



DRD

### GENERAL LOCATION MAP



Slide 2 of 24

### SITE VICINITY



#### ZONING MAP





Slide 4 of 24 12/30

#### OVERLAY MAP





#### AERIAL MAP





Slide 6 of 24

SITE MAP





Slide 7 of 24

### MASTER PLAN RIGHT-OF-WAY MAP





Slide 8 of 24

### BIRD'S-EYE VIEW LOOKING NORTH





Slide 9 of 24 12/30/2015

### BIRD'S-EYE VIEW LOOKING SOUTH



Slide 10 of 24



### **RENDERED SITE PLAN**





12/30/2015

Slide 11 of 24

### ARCHITECTURAL ELEVATION BUILDING A



Building A Elevation "E"



Building A Elevation "F"



Slide 12 of 24

## ARCHITECTURAL ELEVATION BUILDING B



Building B Elevation "A"



Building B Figuation \*8\*



### ARCHITECTURAL ELEVATION BUILDING B



Building B Elevation "C"



Building B Elevation \*D\*



## NORTH ELEVATION OF EXISTING BUILDING





Slide 15 of 24

### EXISTING NORTHERN PARKING LOT





Slide 16 of 24

#### Case # DSP-13008-01 E