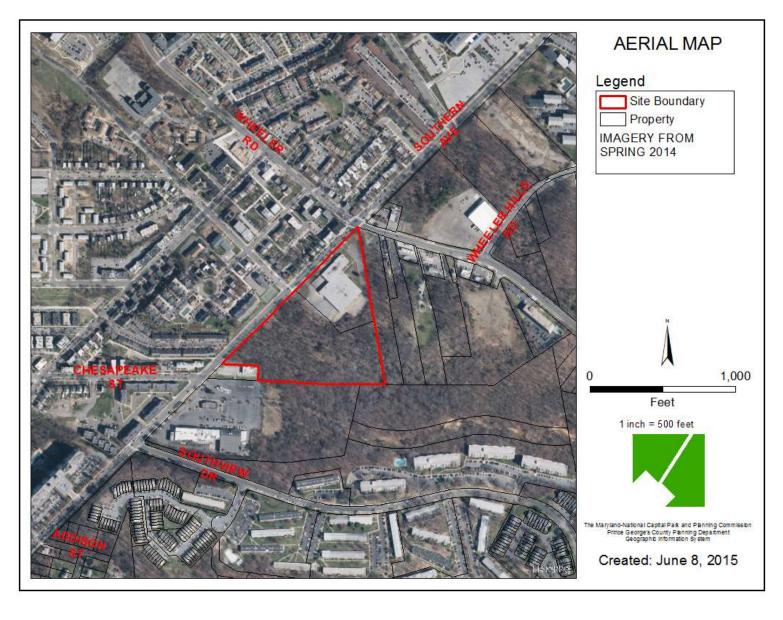

#### ITEM: 7 CASE: DSP-13008-01

### **GILPIN PROPERTY**

THE PRINCE GEORGE'S COUNTY PLANNING DEPARTMENT



DRD

### GENERAL LOCATION MAP



Slide 2 of 24

### SITE VICINITY



#### ZONING MAP





Slide 4 of 24 12/30

#### OVERLAY MAP





#### AERIAL MAP





Slide 6 of 24

SITE MAP





Slide 7 of 24

### MASTER PLAN RIGHT-OF-WAY MAP





Slide 8 of 24

### BIRD'S-EYE VIEW LOOKING NORTH





Slide 9 of 24 12/30/2015

### BIRD'S-EYE VIEW LOOKING SOUTH



Slide 10 of 24



### **RENDERED SITE PLAN**





12/30/2015

Slide 11 of 24

### ARCHITECTURAL ELEVATION BUILDING A



Building A Elevation "E"



Building A Elevation "F"



Slide 12 of 24

## ARCHITECTURAL ELEVATION BUILDING B



Building B Elevation "A"



Building B Figuation \*8\*



### ARCHITECTURAL ELEVATION BUILDING B



Building B Elevation "C"



Building B Elevation \*D\*



## NORTH ELEVATION OF EXISTING BUILDING





Slide 15 of 24

### EXISTING NORTHERN PARKING LOT





Slide 16 of 24

#### Case # DSP-13008-01 EXISTING GATE AT NORTHERN END OF PROPERTY





Slide 17 of 24

##