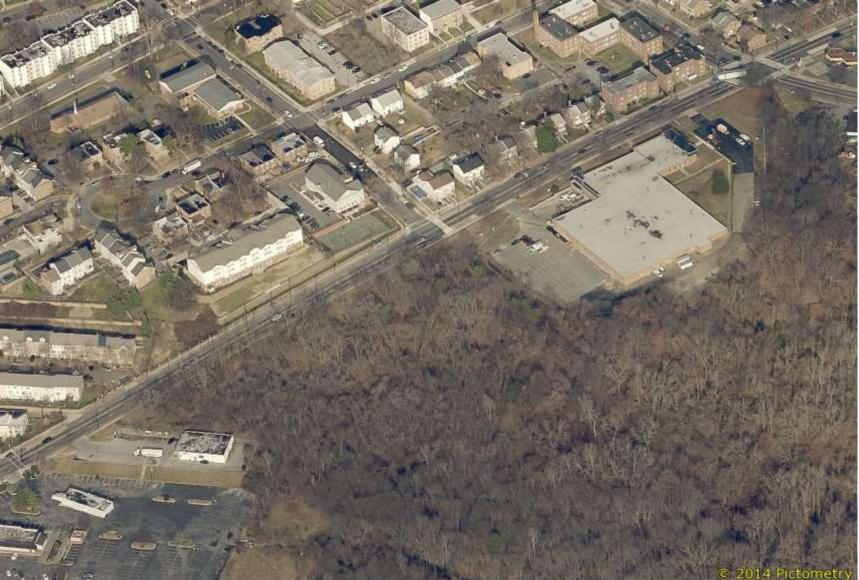

#### ITEM: 7 CASE: DSP-13008-01

### **GILPIN PROPERTY**

THE PRINCE GEORGE'S COUNTY PLANNING DEPARTMENT



DRD

### GENERAL LOCATION MAP



Slide 2 of 24

### SITE VICINITY



#### ZONING MAP





Slide 4 of 24 12/30

#### OVERLAY MAP





#### AERIAL MAP





Slide 6 of 24

SITE MAP





Slide 7 of 24

### MASTER PLAN RIGHT-OF-WAY MAP





Slide 8 of 24

### BIRD'S-EYE VIEW LOOKING NORTH





Slide 9 of 24 12/30/2015

### BIRD'S-EYE VIEW LOOKING SOUTH



Slide 10 of 24



### **RENDERED SITE PLAN**





12/30/2015

Slide 11 of 24

### ARCHITECTURAL ELEVATION BUILDING A



Building A Elevation "E"



Building A Elevation "F"



Slide 12 of 24

## ARCHITECTURAL ELEVATION BUILDING B



Building B Elevation "A"



Building B Figuation \*8\*



### ARCHITECTURAL ELEVATION BUILDING B



Building B Elevation "C"



Building B Elevation \*D\*



## NORTH ELEVATION OF EXISTING BUILDING





Slide 15 of 24

### EXISTING NORTHERN PARKING LOT





Slide 16 of 24

#### Case # DSP-13008-01 EXISTING GATE AT NORTHERN END OF PROPERTY





Slide 17 of 24

#### SOUTHERN AVENUE FRONTAGE





Slide 18 of 24

# Case # DSP-13008-01 SOUTHERN AVENUE FRONTAGE AT LOADING DOCK





Slide 19 of 24

###