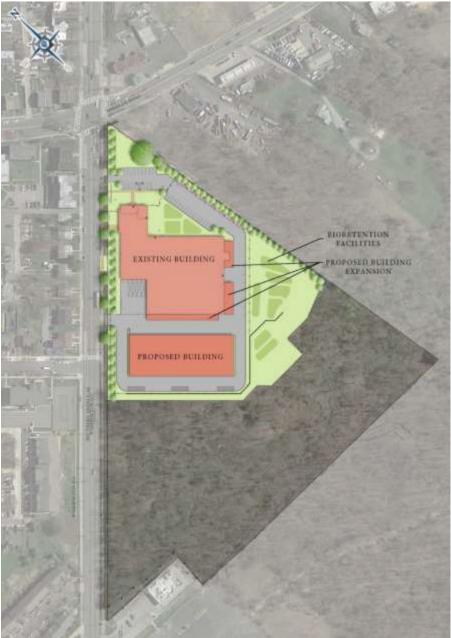

#### ITEM: 7 CASE: DSP-13008-01

### **GILPIN PROPERTY**

THE PRINCE GEORGE'S COUNTY PLANNING DEPARTMENT



DRD

### GENERAL LOCATION MAP



Slide 2 of 24

### SITE VICINITY



#### ZONING MAP





Slide 4 of 24 12/30

#### OVERLAY MAP





#### AERIAL MAP





Slide 6 of 24

SITE MAP





Slide 7 of 24

### MASTER PLAN RIGHT-OF-WAY MAP





Slide 8 of 24

### BIRD'S-EYE VIEW LOOKING NORTH





Slide 9 of 24 12/30/2015

### BIRD'S-EYE VIEW LOOKING SOUTH



Slide 10 of 24



### **RENDERED SITE PLAN**





12/30/2015

Slide 11 of 24

### ARCHITECTURAL ELEVATION BUILDING A



Building A Elevation "E"



Building A Elevation "F"



Slide 12 of 24

## ARCHITECTURAL ELEVATION BUILDING B



Building B Elevation "A"



Building B Figuation \*8\*



### ARCHITECTURAL ELEVATION BUILDING B



Building B Elevation "C"



Building B Elevation \*D\*



## NORTH ELEVATION OF EXISTING BUILDING





Slide 15 of 24

### EXISTING NORTHERN PARKING LOT





Slide 16 of 24

#### Case # DSP-13008-01 EXISTING GATE AT NORTHERN END OF PROPERTY





Slide 17 of 24

#### SOUTHERN AVENUE FRONTAGE





Slide 18 of 24

# Case # DSP-13008-01 SOUTHERN AVENUE FRONTAGE AT LOADING DOCK





Slide 19 of 24

### PREVIOUS PARKING AREA





Slide 20 of 24

# Case # DSP-13008-01 SOUTHERN ELEVATION OF EXISTING BUILDING





Sl