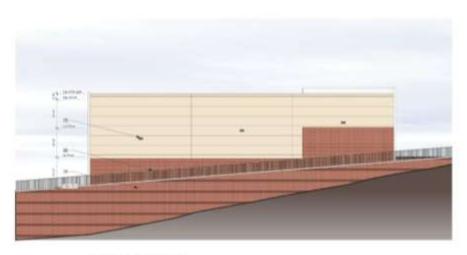

SP-13008-01

### **GILPIN PROPERTY**

THE PRINCE GEORGE'S COUNTY PLANNING DEPARTMENT



DRD

### GENERAL LOCATION MAP



Slide 2 of 24

### SITE VICINITY



#### ZONING MAP





Slide 4 of 24 12/30

#### OVERLAY MAP





#### AERIAL MAP





Slide 6 of 24

SITE MAP





Slide 7 of 24

### MASTER PLAN RIGHT-OF-WAY MAP





Slide 8 of 24

### BIRD'S-EYE VIEW LOOKING NORTH





Slide 9 of 24 12/30/2015

### BIRD'S-EYE VIEW LOOKING SOUTH



Slide 10 of 24



### **RENDERED SITE PLAN**





12/30/2015

Slide 11 of 24

### ARCHITECTURAL ELEVATION BUILDING A



Building A Elevation "E"



Building A Elevation "F"



Slide 12 of 24

## ARCHITECTURAL ELEVATION BUILDING B



Building B Elevation "A"



Building B Figuation \*8\*



### ARCHITECTURAL ELEVATION BUILDING B



Building B Elevation "C"



Building B Elevation \*D\*



## NORTH ELEVATION OF EXISTING BUILDING





Slide 15 of 24

### EXISTING NORTHERN PARKING LOT





Slide 16 of 24

#### Case # DSP-13008-01 EXISTING GATE AT NORTHERN END OF PROPERTY





Slide 17 of 24

#### SOUTHERN AVENUE FRONTAGE





Slide 18 of 24

# Case # DSP-13008-01 SOUTHERN AVENUE FRONTAGE AT LOADING DOCK





Slide 19 of 24

### PREVIOUS PARKING AREA





Slide 20 of 24

# Case # DSP-13008-01 SOUTHERN ELEVATION OF EXISTING BUILDING





Slide 21 of 24

# Case # DSP-13008-01 SOUTHERN END OF EXISTING DEVELOPMENT





Slide 22 of 24

### SOUTHERN END OF DEVELOPMENT AREA





Slide 23 of 24

### SITE OF PROPOSED BUILDING





Slide 24 of 24