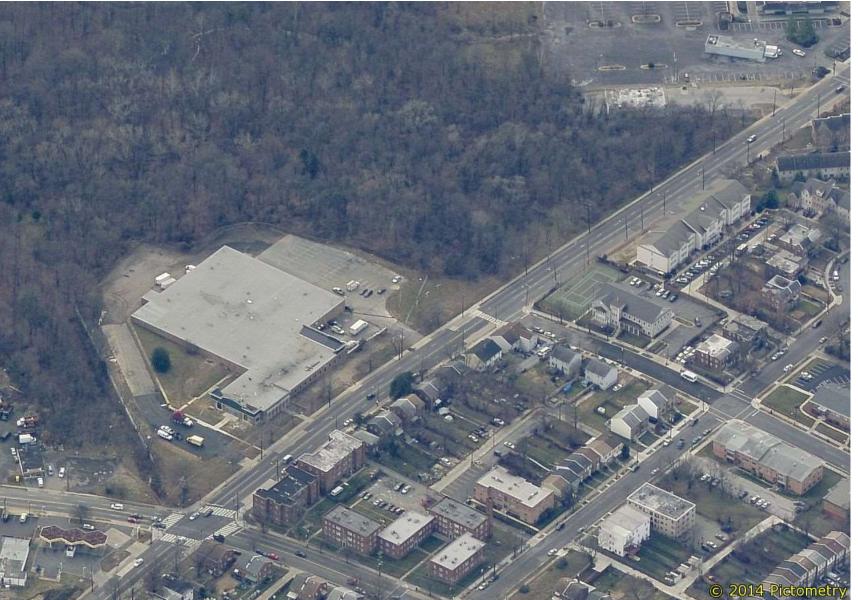

#### ITEM: 7 CASE: DSP-13008-01

### **GILPIN PROPERTY**

THE PRINCE GEORGE'S COUNTY PLANNING DEPARTMENT



DRD

### GENERAL LOCATION MAP



Slide 2 of 24

### SITE VICINITY



#### ZONING MAP





Slide 4 of 24 12/30

#### OVERLAY MAP





#### AERIAL MAP





Slide 6 of 24

SITE MAP





Slide 7 of 24

### MASTER PLAN RIGHT-OF-WAY MAP





Slide 8 of 24

### BIRD'S-EYE VIEW LOOKING NORTH





Slide 9 of 24 12/30/2015

### BIRD'S-EYE VIEW LOOKING SOUTH



Slide 10 of 24



### **RENDERED SITE PLAN**





12/30/2015

Slide 11 of 24

### ARCHITECTURAL ELEVATION BUILDING A



Building A Elevation "E"



Building A Elevation "F"



Slide 12 of 24

## ARCHITECTURAL ELEVATION BUILDING B



Building B Elevation "A"



Building B Figuation \*8\*



### ARCHITECTURAL ELEVATION BUILDING B



Building B Elevation "C"



Building B Elevation \*D\*



## NORTH ELEVATION OF EXISTING BUILDING





Slide 15 of 24

### EXISTING NORTHERN PARKING LOT





Slide 16 of 24

#### Case # DSP-13008-01 EXISTING GATE AT NORTHERN END OF PROPERTY





Slide 17 of 24

#### SOUTHERN AVENUE FRONTAGE





Slide 18 of 24

# Case # DSP-13008-01 SOUTHERN AVENUE FRONTAGE AT LOADING DOCK





Slide 19 of 24

### PREVIOUS PARKING AREA





Slide 20 of 24

# Case # DSP-13008-01