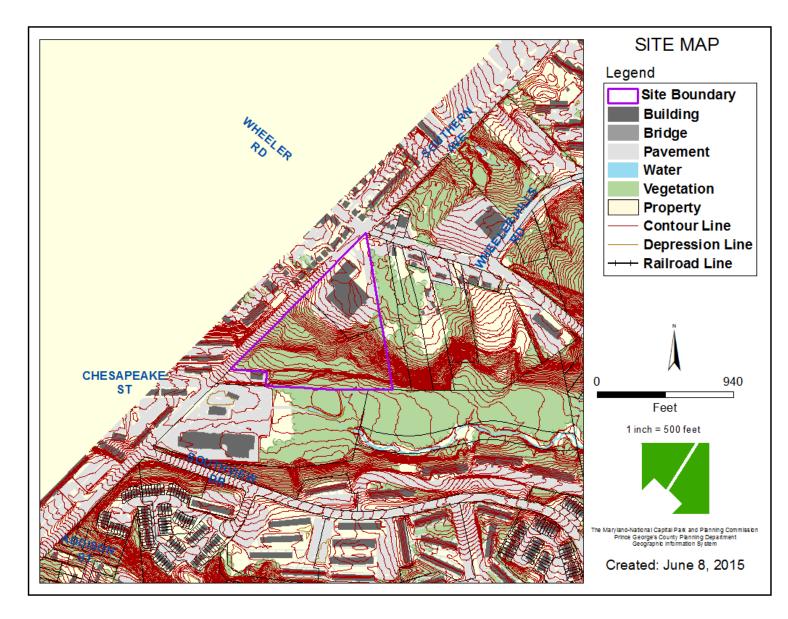

#### ITEM: 7 CASE: DSP-13008-01

### **GILPIN PROPERTY**

THE PRINCE GEORGE'S COUNTY PLANNING DEPARTMENT



DRD

### GENERAL LOCATION MAP



Slide 2 of 24

### SITE VICINITY



#### ZONING MAP





Slide 4 of 24 12/30

#### OVERLAY MAP





#### AERIAL MAP





Slide 6 of 24

SITE MAP





Slide 7 of 24

### MASTER PLAN RIGHT-OF-WAY MAP





Slide 8 of 24

### BIRD'S-EYE VIEW LOOKING NORTH





Slide 9 of 24 12/30/2015

### BIRD'S-EYE VIEW LOOKING SOUTH



Slide 10 of 24



### **RENDERED SITE PLAN**





12/30/2015

Slide 11 of 24

### ARCHITECTURAL ELEVATION BUILDING A



Building A Elevation "E"



Building A Elevation "F"



Slide 12 of 24

## ARCHITECTURAL ELEVATION BUILDING B



Building B Elevation "A"



Building B Figuation \*8\*



### ARCHITECTURAL ELEVATION BUILDING B



Building B Elevation "C"



Building B Elevation \*D\*



## NORTH ELEVATION OF EXISTING BUILDING





Slide 15 of 24

### EXISTING NORTHERN PARKING LOT





Slide 16 of 24

#### Case # DSP-13008-01 EXISTING GATE AT NORTHERN END OF PROPERTY





Slide 17 of 24

#### SOUTHERN AVENUE FRONTAGE