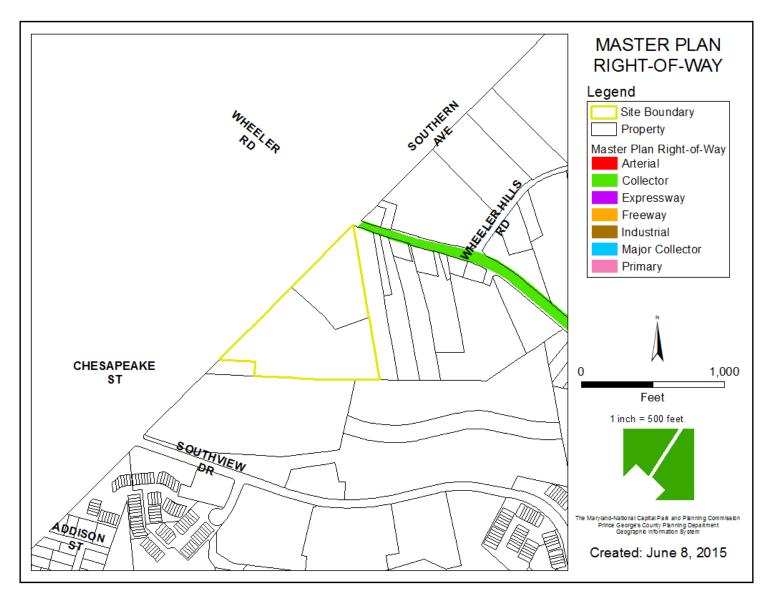

#### ITEM: 7 CASE: DSP-13008-01

### **GILPIN PROPERTY**

THE PRINCE GEORGE'S COUNTY PLANNING DEPARTMENT



DRD

### GENERAL LOCATION MAP



Slide 2 of 24

### SITE VICINITY



#### ZONING MAP





Slide 4 of 24 12/30

#### OVERLAY MAP





#### AERIAL MAP





Slide 6 of 24

SITE MAP





Slide 7 of 24

### MASTER PLAN RIGHT-OF-WAY MAP





Slide 8 of 24

### BIRD'S-EYE VIEW LOOKING NORTH





Slide 9 of 24 12/30/2015

### BIRD'S-EYE VIEW LOOKING SOUTH



Slide 10 of 24



### **RENDERED SITE PLAN**





12/30/2015

Slide 11 of 24

### ARCHITECTURAL ELEVATION BUILDING A



Building A Elevation "E"



Building A Elevation "F"



Slide 12 of 24

## ARCHITECTURAL ELEVATION BUILDING B



Building B Elevation "A"



Building B Figuation \*8\*



### ARCHITECTURAL ELEVATION BUILDING B



Building B Elevation "C"



Building B Elevation \*D\*



## NORTH ELEVATION OF EXISTING BUILDING





Slide 15 of 24

### EXISTING NORTHERN PARKING LOT





Slide 16 of 24

#### Case # DSP-13008-01 EXISTING GATE AT NORTHERN END OF PROPERTY





Slide 17 of 24

#### SOUTHERN AVENUE FRONTAGE





Slide 18 of 24

# Case # DSP-13008-01 SOUTHERN AV