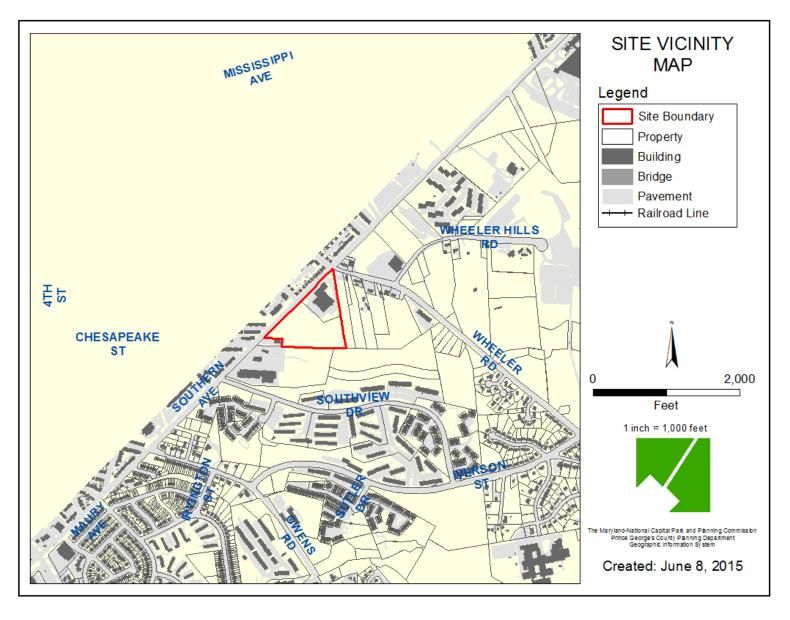

#### ITEM: 7 CASE: DSP-13008-01

### **GILPIN PROPERTY**

THE PRINCE GEORGE'S COUNTY PLANNING DEPARTMENT



DRD

### GENERAL LOCATION MAP



Slide 2 of 24

### SITE VICINITY



#### ZONING MAP





Slide 4 of 24 12/30

#### OVERLAY MAP





#### AERIAL MAP





Slide 6 of 24

SITE MAP





Slide 7 of 24

### MASTER PLAN RIGHT-OF-WAY MAP





Slide 8 of 24

### BIRD'S-EYE VIEW LOOKING NORTH





Slide 9 of 24 12/30/2015

### BIRD'S-EYE VIEW LOOKING SOUTH



Slide 10 of 24



### **RENDERED SITE PLAN**





12/30/2015

Slide 11 of 24

### ARCHITECTURAL ELEVATION BUILDING A



Building A Elevation "E"



Building A Elevation "F"



Slide 12 of 24

## ARCHITECTURAL ELEVATION BUILDING B



Building B Elevation "A"



Building B Figuation \*8\*



### ARCHITECTURAL ELEVATION BUILDING B



Building B Elevation "C"



Building B Elevation \*D\*



## NORTH ELEVATION OF EXISTING BUILDING





Slide 15 of 24

### EXISTING NORTHERN PARKING LOT





Slide 16 of 24

#### Ca