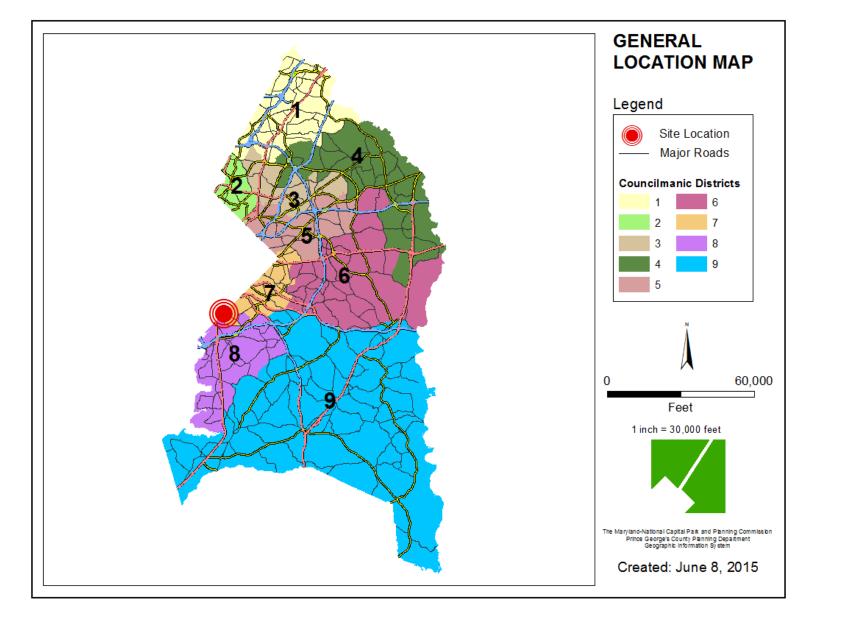

#### ITEM: 7 CASE: DSP-13008-01

### **GILPIN PROPERTY**

THE PRINCE GEORGE'S COUNTY PLANNING DEPARTMENT



DRD

### GENERAL LOCATION MAP



Slide 2 of 24

### SITE VICINITY



#### ZONING MAP





Slide 4 of 24 12/30

#### OVERLAY MAP





#### AERIAL MAP





Slide 6 of 24

SITE MAP





Slide 7 of 24

### MASTER PLAN RIGHT-OF-WAY MAP





Slide 8 of 24

### BIRD'S-EYE VIEW LOOKING NORTH





Slide 9 of 24 12/30/2015

### BIRD'S-EYE VIEW LOOKING SOUTH



Slide 10 of 24



### **RENDERED SITE PLAN**





12/30/2015

Slide 11 of 24

### ARCHITECTURAL ELEVATION BUILDING A



Building A Elevation "E"



Building A Elevation "F"



Slide 12 of 24

## ARCHITECTURAL ELEVATION BUILDING B



Building B Elevation "A"



Building B Figuation \*8\*



### ARCHITECTURAL ELEVATION BUILDING B



Building B Elevation "C"



Building B Elevation \*D\*



## NORTH ELEVATION OF EXISTING BUILDING





Slide 15 of 24

### EXISTING NORTHERN PARK