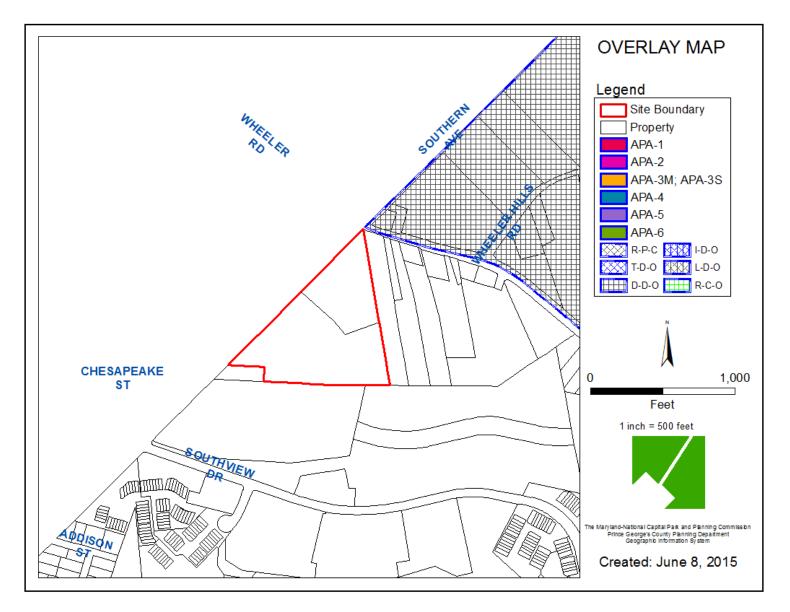

#### ITEM: 7 CASE: DSP-13008-01

### **GILPIN PROPERTY**

THE PRINCE GEORGE'S COUNTY PLANNING DEPARTMENT



DRD

### GENERAL LOCATION MAP



Slide 2 of 24

### SITE VICINITY



#### ZONING MAP





Slide 4 of 24 12/30

#### OVERLAY MAP





#### AERIAL MAP





Slide 6 of 24

SITE MAP





Slide 7 of 24

### MASTER PLAN RIGHT-OF-WAY MAP





Slide 8 of 24

### BIRD'S-EYE VIEW LOOKING NORTH





Slide 9 of 24 12/30/2015

### BIRD'S-EYE VIEW LOOKING SOUTH



Slide 10 of 24



### **RENDERED SITE PLAN**





12/30/2015

Slide 11 of 24

### ARCHITECTURAL ELEVATION BUILDING A



Building A Elevation "E"



Building A Elevation "F"



Slide 12 of 24

## ARCHITECTURAL ELEVATION BUILDING B



Building B Elevation "A"



Building B Figuation \*8\*



### ARCHITECTURAL ELEVATION BUILDING B



Building B Elevation "C"



Building B Elevation \*D\*



## NORTH ELEVATION OF EXISTING BUILDING





Slide 15 of 24

### EXISTING NORTHERN PARKING LOT





Slide 16 of 24

#### Case # DSP-13008-01 EXISTING GATE AT NORTHERN END OF PROPERTY