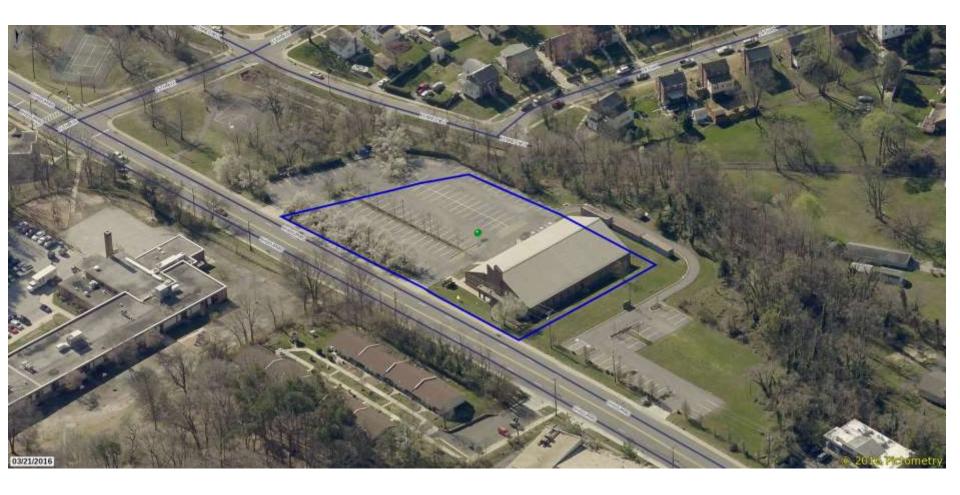

ITEM: 5

CASE: DSP-15010

### LIVING GOD CHRISTIAN ACADEMY



## **GENERAL LOCATION MAP**





## SITE VICINITY





## **ZONING MAP**





## **AERIAL MAP**





## SITE MAP





## MASTER PLAN RIGHT-OF-WAY MAP





#### BIRD'S-EYE VIEW WITH APPROXIMATE SITE BOUNDARY OUTLINED





#### SITE PLAN





## CHURCH OF THE LIVING GOD



Church frontage along Chillum Road

Northeast corner view of church along Chillum Road





## EAST PARKING LOT



East parking lot view(west) towards building

East parking lot view along Chillum Road





# TRASH ENCLOSURE, SHED & CONTAINERS





## ACADEMY ENTRANCE VIEW FROM WEST







# VIEWS OF PLAY AREA & WEST PARKING LOT







## WEST PARKING LOT - PLAY AREA