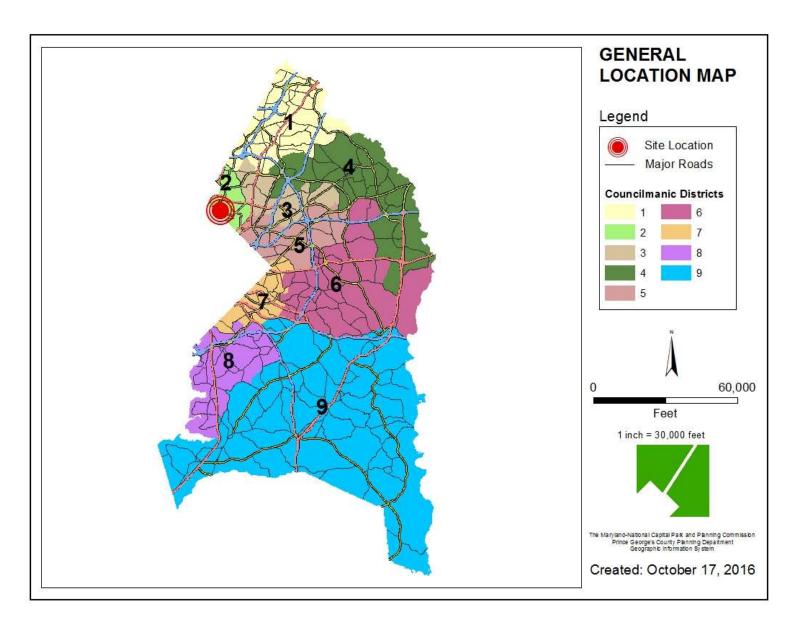

ITEM: 5

CASE: DSP-15010

### LIVING GOD CHRISTIAN ACADEMY



## **GENERAL LOCATION MAP**





## SITE VICINITY





## **ZONING MAP**





## **AERIAL MAP**





## SITE MAP





## MASTER PLAN RIGHT-OF-WAY MAP





#### BIRD'S-EYE VIEW WITH APPROXIMATE SITE BOUNDARY OUTLINED





#### SITE PLAN





## CHURCH OF THE LIVING GOD



Church frontage along Chillum Road

Northeast corner view of church along Chillum Road





## EAST PARKING LOT



East parking lot view(west) towards building

East parking lot view along Chillum Road





# TRASH ENCLOSURE, SHED & CONTAINERS





## ACADEMY ENTRANCE VIEW FROM WEST







# VIEWS OF PLAY AREA & WEST PARKING LOT







## WEST PARKING LOT - PLAY AREA