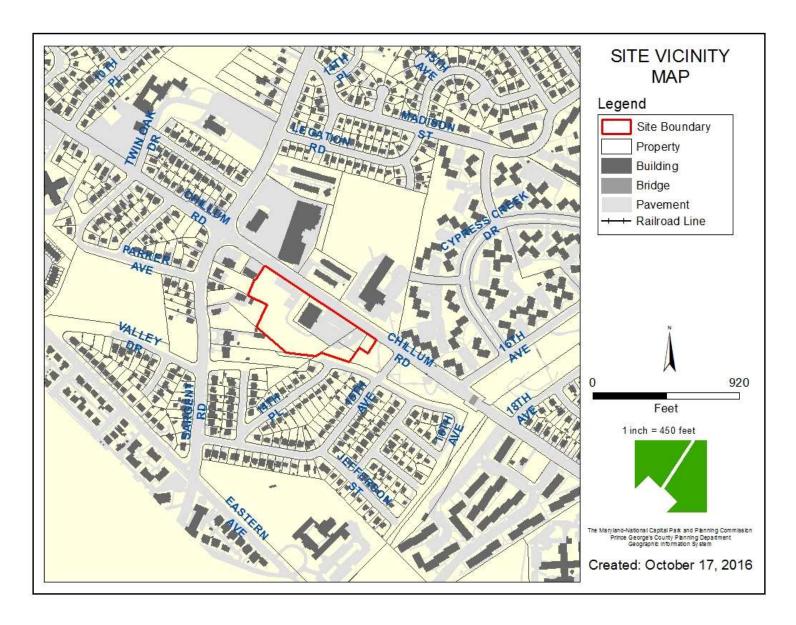

ITEM: 5

CASE: DSP-15010

### LIVING GOD CHRISTIAN ACADEMY



## **GENERAL LOCATION MAP**





## SITE VICINITY





## **ZONING MAP**





## **AERIAL MAP**





## SITE MAP





## MASTER PLAN RIGHT-OF-WAY MAP





#### BIRD'S-EYE VIEW WITH APPROXIMATE SITE BOUNDARY OUTLINED





#### SITE PLAN





## CHURCH OF THE LIVING GOD



Church frontage along Chillum Road

Northeast corner view of church along Chillum Road





## EAST PARKING LOT



East parking lot view(west) towards building

East parking lot view along Chillum Road





# TRASH ENCLOSURE, SHED & CONTAINERS





## ACADEMY ENTRANCE VIEW FROM WEST







# VIEWS OF PLAY AREA & WEST PARKING LOT







## WEST PARKING LOT - PLAY AREA