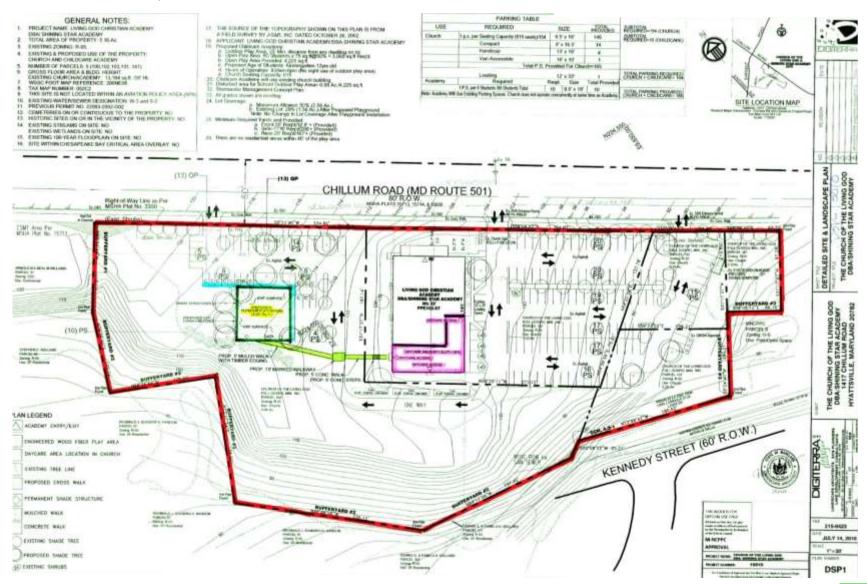

ITEM: 5

CASE: DSP-15010

### LIVING GOD CHRISTIAN ACADEMY



## **GENERAL LOCATION MAP**





## SITE VICINITY





## **ZONING MAP**





## **AERIAL MAP**





## SITE MAP





## MASTER PLAN RIGHT-OF-WAY MAP





#### BIRD'S-EYE VIEW WITH APPROXIMATE SITE BOUNDARY OUTLINED





#### SITE PLAN





## CHURCH OF THE LIVING GOD



Church frontage along Chillum Road

Northeast corner view of church along Chillum Road





## EAST PARKING LOT



East parking lot view(west) towards building

East parking lot view along Chillum Road





# TRASH ENCLOSURE, SHED & CONTAINERS





## ACADEMY ENTRANCE VIEW FROM WEST







# VIEWS OF PLAY AREA & WEST PARKING LOT







## WEST PARKING LOT - PLAY AREA