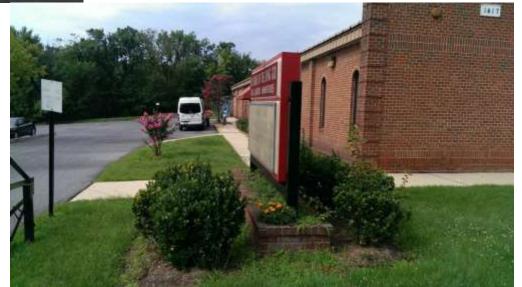

## CHURCH OF THE LIVING GOD

Church frontage along Chillum Road

Northeast corner view of church along Chillum Road