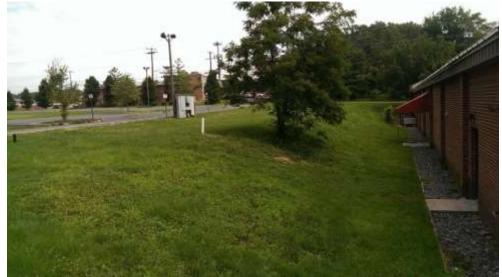

ITEM: 5

CASE: DSP-15010

### LIVING GOD CHRISTIAN ACADEMY



## **GENERAL LOCATION MAP**





## SITE VICINITY





## **ZONING MAP**





## **AERIAL MAP**





## SITE MAP





## MASTER PLAN RIGHT-OF-WAY MAP





#### BIRD'S-EYE VIEW WITH APPROXIMATE SITE BOUNDARY OUTLINED





#### SITE PLAN





## CHURCH OF THE LIVING GOD



Church frontage along Chillum Road

Northeast corner view of church along Chillum Road





## EAST PARKING LOT



East parking lot view(west) towards building

East parking lot view along Chillum Road





# TRASH ENCLOSURE, SHED & CONTAINERS





## ACADEMY ENTRANCE VIEW FROM WEST







# VIEWS OF PLAY AREA & WEST PARKING LOT







## WEST PARKING LOT - PLAY AREA