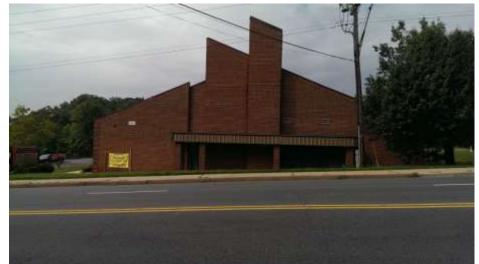

## CHURCH OF THE LIVING GOD

Church frontage along Chillum Road

Northeast corner view of church along Chillum Road