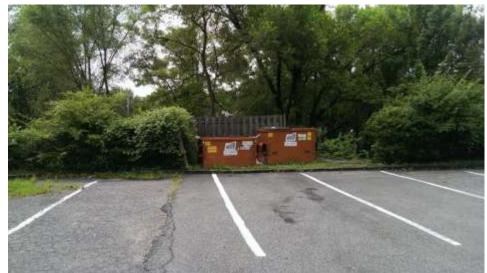

ITEM: 5

CASE: DSP-15010

### LIVING GOD CHRISTIAN ACADEMY



## **GENERAL LOCATION MAP**





## SITE VICINITY





## **ZONING MAP**





## **AERIAL MAP**





## SITE MAP





## MASTER PLAN RIGHT-OF-WAY MAP





#### BIRD'S-EYE VIEW WITH APPROXIMATE SITE BOUNDARY OUTLINED





#### SITE PLAN





## CHURCH OF THE LIVING GOD



Church frontage along Chillum Road

Northeast corner view of church along Chillum Road





## EAST PARKING LOT



East parking lot view(west) towards building

East parking lot view along Chillum Road





# TRASH ENCLOSURE, SHED & CONTAINERS





## ACADEMY ENTRANCE VIEW FROM WEST







# VIEWS OF PLAY AREA & WEST PARKING LOT







## WEST PARKING LOT - PLAY AREA