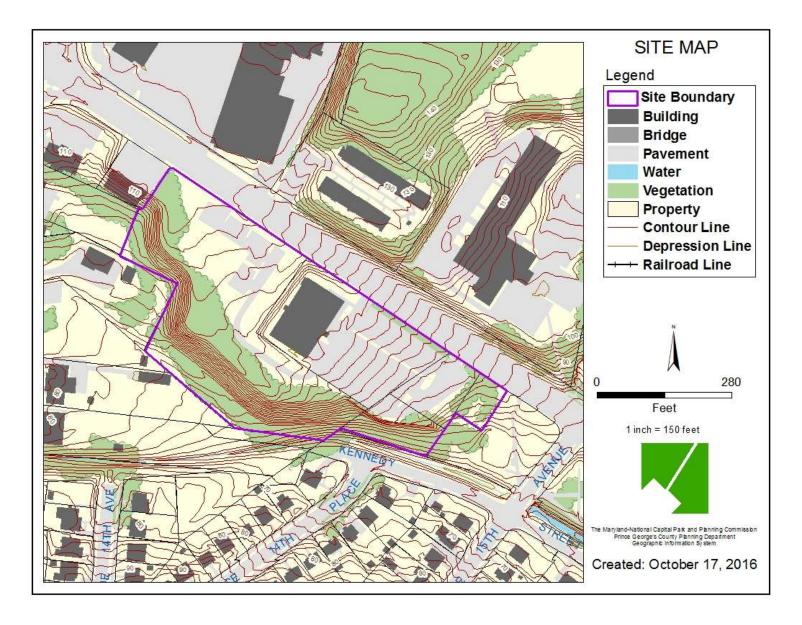

ITEM: 5

CASE: DSP-15010

### LIVING GOD CHRISTIAN ACADEMY



## **GENERAL LOCATION MAP**





## SITE VICINITY





## **ZONING MAP**





## **AERIAL MAP**





## SITE MAP





## MASTER PLAN RIGHT-OF-WAY MAP





#### BIRD'S-EYE VIEW WITH APPROXIMATE SITE BOUNDARY OUTLINED





#### SITE PLAN





## CHURCH OF THE LIVING GOD



Church frontage along Chillum Road

Northeast corner view of church along Chillum Road





## EAST PARKING LOT



East parking lot view(west) towards building

East parking lot view along Chillum Road





# TRASH ENCLOSURE, SHED & CONTAINERS





## ACADEMY ENTRANCE VIEW FROM WEST







# VIEWS OF PLAY AREA & WEST PARKING LOT







## WEST PARKING LOT - PLAY AREA