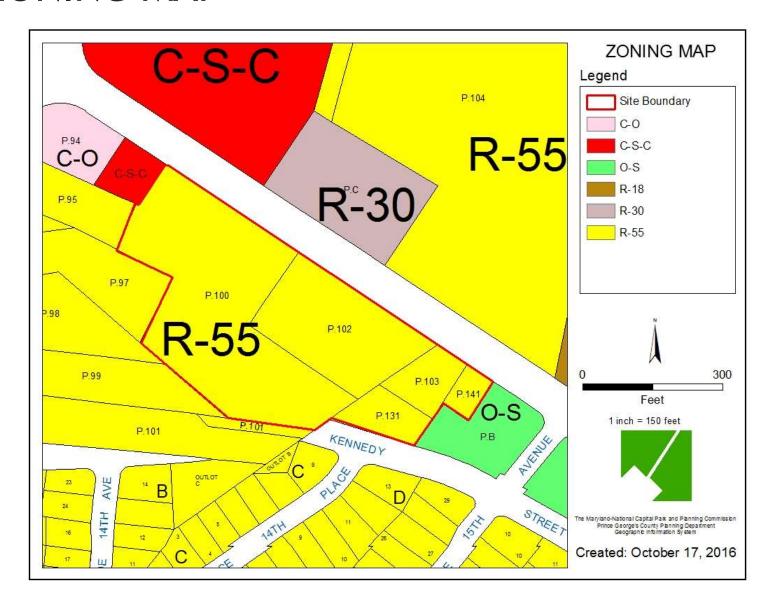

ITEM: 5

CASE: DSP-15010

### LIVING GOD CHRISTIAN ACADEMY



## **GENERAL LOCATION MAP**





## SITE VICINITY





## **ZONING MAP**





## **AERIAL MAP**





## SITE MAP





## MASTER PLAN RIGHT-OF-WAY MAP





#### BIRD'S-EYE VIEW WITH APPROXIMATE SITE BOUNDARY OUTLINED





#### SITE PLAN





## CHURCH OF THE LIVING GOD



Church frontage along Chillum Road

Northeast corner view of church along Chillum Road





## EAST PARKING LOT



East parking lot view(west) towards building

East parking lot view along Chillum Road





# TRASH ENCLOSURE, SHED & CONTAINERS





## ACADEMY ENTRANCE VIEW FROM WEST







# VIEWS OF PLAY AREA & WEST PARKING LOT







## WEST PARKING LOT - PLAY AREA