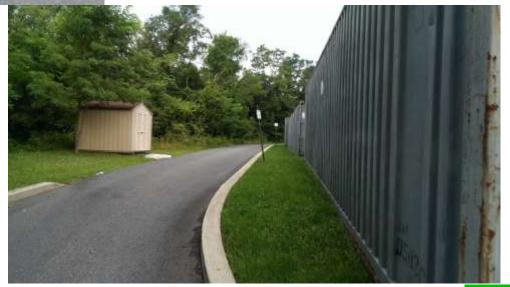

ITEM: 5

CASE: DSP-15010

### LIVING GOD CHRISTIAN ACADEMY



## **GENERAL LOCATION MAP**





## SITE VICINITY





## **ZONING MAP**





## **AERIAL MAP**





## SITE MAP





## MASTER PLAN RIGHT-OF-WAY MAP





#### BIRD'S-EYE VIEW WITH APPROXIMATE SITE BOUNDARY OUTLINED





#### SITE PLAN





## CHURCH OF THE LIVING GOD



Church frontage along Chillum Road

Northeast corner view of church along Chillum Road





## EAST PARKING LOT



East parking lot view(west) towards building

East parking lot view along Chillum Road





# TRASH ENCLOSURE, SHED & CONTAINERS





## ACADEMY ENTRANCE VIEW FROM WEST







# VIEWS OF PLAY AREA & WEST PARKING LOT







## WEST PARKING LOT - PLAY AREA