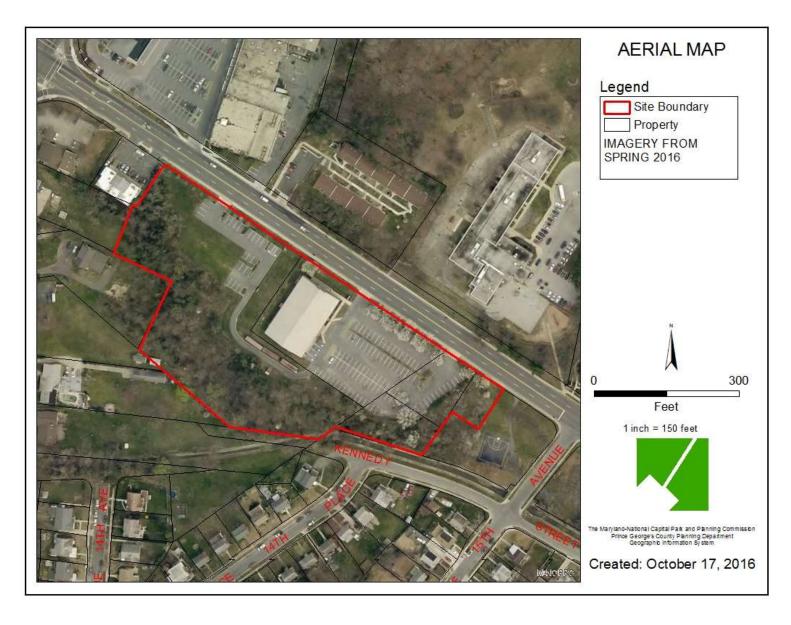

ITEM: 5

CASE: DSP-15010

### LIVING GOD CHRISTIAN ACADEMY



## **GENERAL LOCATION MAP**





## SITE VICINITY





## **ZONING MAP**





## **AERIAL MAP**





## SITE MAP





## MASTER PLAN RIGHT-OF-WAY MAP





#### BIRD'S-EYE VIEW WITH APPROXIMATE SITE BOUNDARY OUTLINED





#### SITE PLAN





## CHURCH OF THE LIVING GOD



Church frontage along Chillum Road

Northeast corner view of church along Chillum Road





## EAST PARKING LOT



East parking lot view(west) towards building

East parking lot view along Chillum Road





# TRASH ENCLOSURE, SHED & CONTAINERS





## ACADEMY ENTRANCE VIEW FROM WEST







# VIEWS OF PLAY AREA & WEST PARKING LOT







## WEST PARKING LOT - PLAY AREA