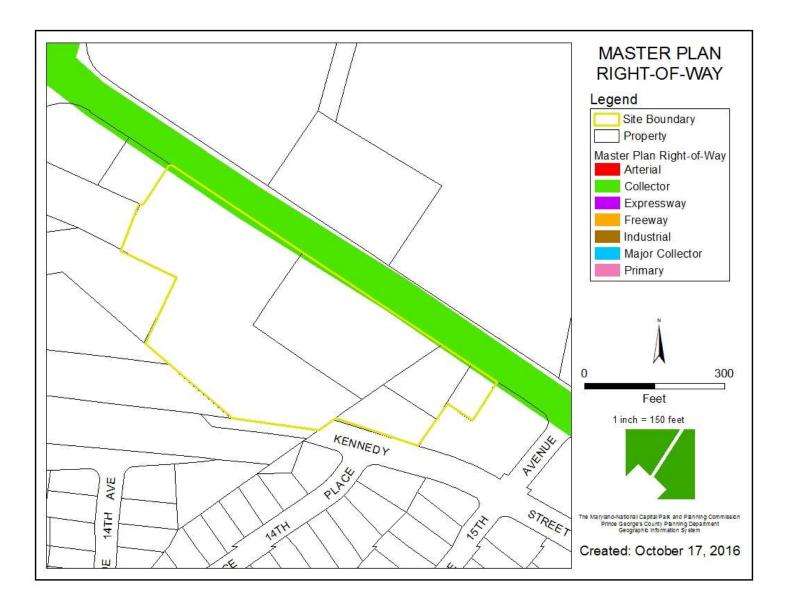

ITEM: 5

CASE: DSP-15010

### LIVING GOD CHRISTIAN ACADEMY



## **GENERAL LOCATION MAP**





## SITE VICINITY





## **ZONING MAP**





## **AERIAL MAP**





## SITE MAP





## MASTER PLAN RIGHT-OF-WAY MAP





#### BIRD'S-EYE VIEW WITH APPROXIMATE SITE BOUNDARY OUTLINED





#### SITE PLAN





## CHURCH OF THE LIVING GOD



Church frontage along Chillum Road

Northeast corner view of church along Chillum Road





## EAST PARKING LOT



East parking lot view(west) towards building

East parking lot view along Chillum Road





# TRASH ENCLOSURE, SHED & CONTAINERS





## ACADEMY ENTRANCE VIEW FROM WEST







# VIEWS OF PLAY AREA & WEST PARKING LOT







## WEST PARKING LOT - PLAY AREA