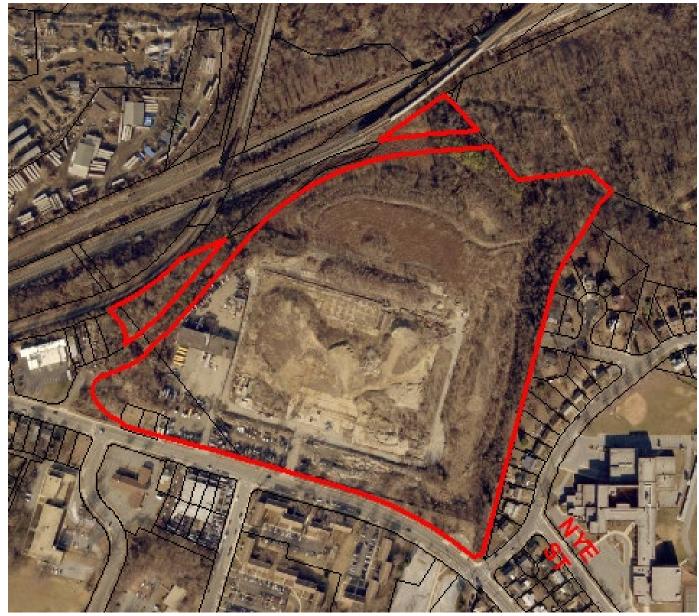

ITEM: 6

CASE: DSP-17023

# ADDISON ROW EXPEDITED TRANSIT ORIENTED DEVELOPMENT (ETOD) PROJECT



## **GENERAL LOCATION MAP**





# SITE VICINITY





## **ZONING MAP**





#### **OVERLAY MAP**





# **AERIAL MAP**





# SITE MAP





#### MASTER PLAN RIGHT-OF-WAY MAP





#### BIRD'S-EYE VIEW WITH APPROXIMATE SITE BOUNDARY OUTLINED





## **CONCEPTUAL SITE PLAN**





# **DETAILED SITE PLAN**





# ELEVATIONS, WEST, NORTH, EAST AND SOUTH



# PARTIAL ELEVATIONS, EAST AND NORTH





FINLEY DESIGN PA 7806 NC Hwy 751 SuitE 110 DURHAM, NC 27713 P 919-493-8200 F 919-493-8113

SCHEMATIC Design

MATERIAL LEGEND

BRICK TYPE 81 - Brown

BRICK TYPE 82 - Light Ton

FREE CEMENT SIDNO 51 - White

FREE CEMENT SIDNO 51 - Don't Grey

FREE CEMENT SIDNO 54 - Andrum Cirey

FREE CEMENT SIDNO 54 - Andrum Cirey

FREE CEMENT SIDNO 55 - Don't No

ALL ROOFTOP HVAC UNITS SHALL BE SCREENED BY PARAPETS





BUILDING B ENLARGED PARTIAL NORTH ELEVATION

ADDISON ROW APARTMENTS GAPITOL HEIGHTS, MD

REVISIONS

PROJECT: 1600 DATE: 6/13/17 BUILDING B ELEVATIONS



#### **BUILDING MOUNTED SIGN**