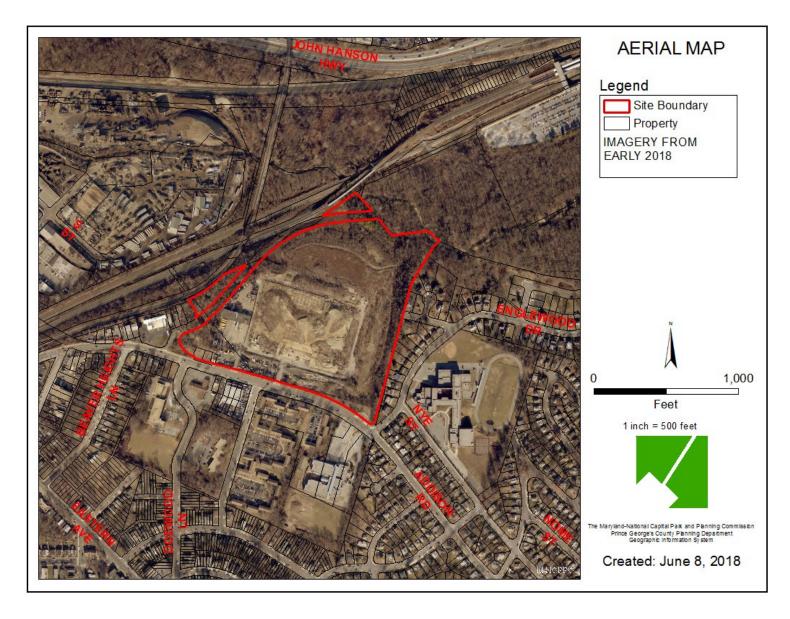

ITEM: 6

CASE: DSP-17023

# ADDISON ROW EXPEDITED TRANSIT ORIENTED DEVELOPMENT (ETOD) PROJECT



## **GENERAL LOCATION MAP**





# SITE VICINITY





## **ZONING MAP**





#### **OVERLAY MAP**





# **AERIAL MAP**





# SITE MAP





#### MASTER PLAN RIGHT-OF-WAY MAP





#### BIRD'S-EYE VIEW WITH APPROXIMATE SITE BOUNDARY OUTLINED





## **CONCEPTUAL SITE PLAN**





# **DETAILED SITE PLAN**





# ELEVATIONS, WEST, NORTH, EAST AND SOUTH



# PARTIAL ELEVATIONS, EAST AND NORTH





FINLEY DESIGN PA 7806 NC Hwy 751 SuitE 110 DURHAM, NC 27713 P 919-493-8200 F 919-493-8113

SCHEMATIC Design

MATERIAL LEGEND

BRICK TYPE 81 - Brown

BRICK TYPE 82 - Light Ton

FREE CEMENT SIDNO 51 - White

FREE CEMENT SIDNO 51 - Don't Grey

FREE CEMENT SIDNO 54 - Andrum Cirey

FREE CEMENT SIDNO 54 - Andrum Cirey

FREE CEMENT SIDNO 55 - Don't No

ALL ROOFTOP HVAC UNITS SHALL BE SCREENED BY PARAPETS





BUILDING B ENLARGED PARTIAL NORTH ELEVATION

ADDISON ROW APARTMENTS GAPITOL HEIGHTS, MD

REVISIONS

PROJECT: 1600 DATE: