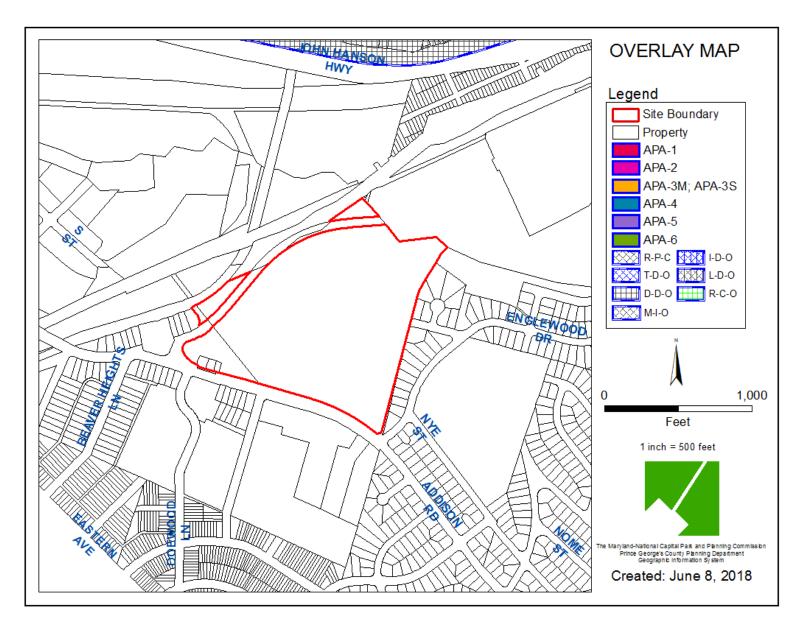

ITEM: 6

CASE: DSP-17023

# ADDISON ROW EXPEDITED TRANSIT ORIENTED DEVELOPMENT (ETOD) PROJECT



## **GENERAL LOCATION MAP**





# SITE VICINITY





## **ZONING MAP**





#### **OVERLAY MAP**





# **AERIAL MAP**





# SITE MAP





#### MASTER PLAN RIGHT-OF-WAY MAP





#### BIRD'S-EYE VIEW WITH APPROXIMATE SITE BOUNDARY OUTLINED





## **CONCEPTUAL SITE PLAN**





# **DETAILED SITE PLAN**





# ELEVATIONS, WEST, NORTH, EAST AND SOUTH



# PARTIAL ELEVATIONS, EAST AND NORTH





FINLEY DESIGN PA 7806 NC Hwy 751 SuitE 110 DURHAM, NC 27713 P 919-493-8200 F 919-493-8113

SCHEMATIC Design

MATERIAL LEGEND

BRICK TYPE 81 - Brown

BRICK TYPE 82 - Light Ton

FREE CEMENT SIDNO 51 - White

FREE CEMENT SIDNO 51 - Don't Grey

FREE CEMENT SIDNO 54 - Andrum Cirey

FREE CEMENT SIDNO 54 - Andrum Cirey

FREE CEMENT SIDNO 55 - Don't No

ALL ROOFTOP HVAC UNITS SHALL BE SCREENED BY PARAPETS





BUILDING B ENLARGED PARTIAL NORTH ELEVATION

ADDISON ROW APARTMENTS GAPITOL HEIGHTS, MD

REVISION