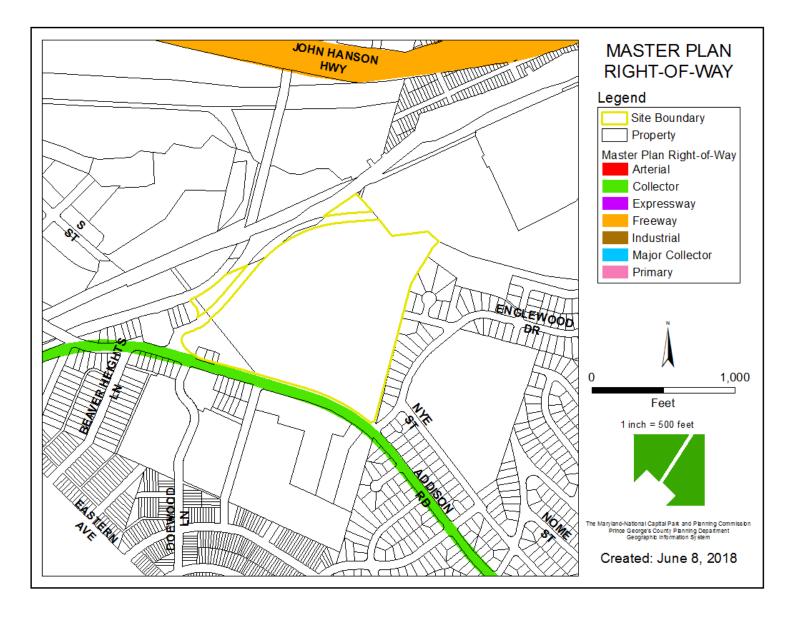

ITEM: 6

CASE: DSP-17023

# ADDISON ROW EXPEDITED TRANSIT ORIENTED DEVELOPMENT (ETOD) PROJECT



## **GENERAL LOCATION MAP**





# SITE VICINITY





## **ZONING MAP**





#### **OVERLAY MAP**





# **AERIAL MAP**





# SITE MAP





#### MASTER PLAN RIGHT-OF-WAY MAP





#### BIRD'S-EYE VIEW WITH APPROXIMATE SITE BOUNDARY OUTLINED





## **CONCEPTUAL SITE PLAN**





# **DETAILED SITE PLAN**





# ELEVATIONS, WEST, NORTH, EAST AND SOUTH



# PARTIAL ELEVATIONS, EAST AND NORTH





FINLEY DESIGN PA 7806 NC Hwy 751 SuitE 110 DURHAM, NC 27713 P 919-493-8200 F 919-493-8113

SCHEMATIC Design

MATERIAL LEGEND

BRICK TYPE 81 - Brown

BRICK TYPE 82 - Light Ton

FREE CEMENT SIDNO 51 - White

FREE CEMENT SIDNO 51 - Don't Grey

FREE CEMENT SIDNO 54 - Andrum Cirey

FREE CEMENT SIDNO 54 - Andrum Cirey

FREE CEMENT SIDNO 55 - Don't No

ALL ROOFTOP HVAC UNITS SHALL BE SCREENED BY PARAPETS





BUILDING B ENLARGED PARTIAL NORTH ELEVATION

ADDISON ROW APARTMENTS GAPITOL HEIGHTS, MD

REVISIONS

PROJECT: 1600 DATE: 6/13/17 BUILDING B ELEVATIONS



#### **BUILDING MOUNT