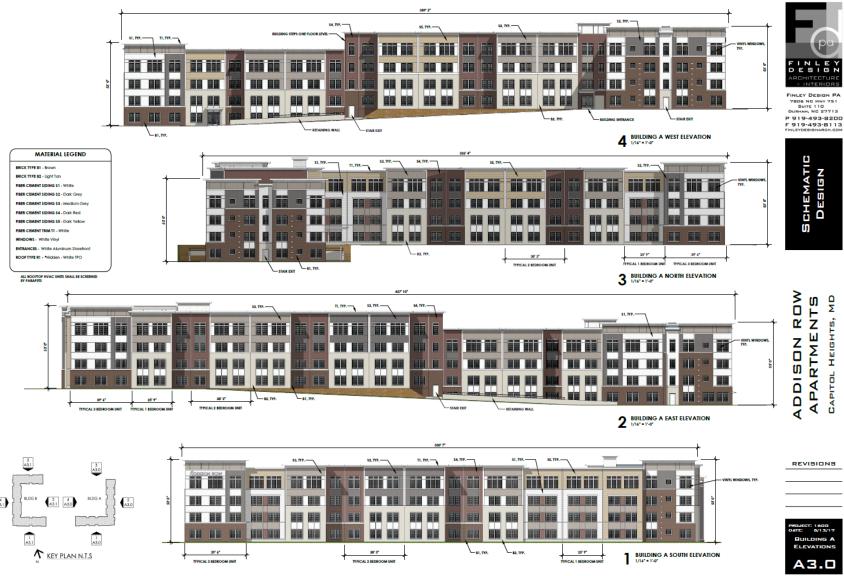

# ELEVATIONS, WEST, NORTH, EAST AND SOUTH

# PARTIAL ELEVATIONS, EAST AND NORTH

FINLEY DESIGN PA 7806 NC Hwy 751 SuitE 110 DURHAM, NC 27713 P 919-493-8200 F 919-493-8113

SCHEMATIC Design

MATERIAL LEGEND

BRICK TYPE 81 - Brown

BRICK TYPE 82 - Light Ton

FREE CEMENT SIDNO 51 - White

FREE CEMENT SIDNO 51 - Don't Grey

FREE CEMENT SIDNO 54 - Andrum Cirey

FREE CEMENT SIDNO 54 - Andrum Cirey

FREE CEMENT SIDNO 55 - Don't No

ALL ROOFTOP HVAC UNITS SHALL BE SCREENED BY PARAPETS