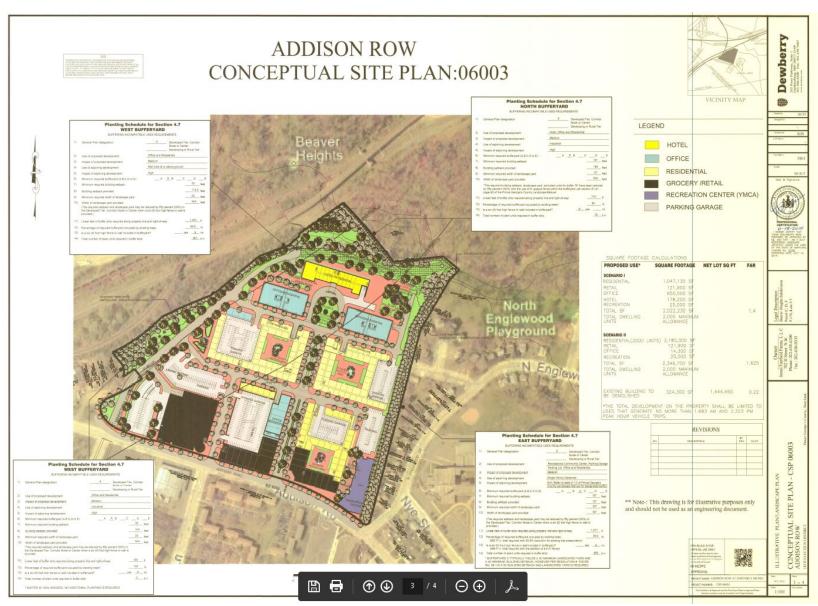

ITEM: 6

CASE: DSP-17023

# ADDISON ROW EXPEDITED TRANSIT ORIENTED DEVELOPMENT (ETOD) PROJECT



## **GENERAL LOCATION MAP**





# SITE VICINITY





## **ZONING MAP**





#### **OVERLAY MAP**





# **AERIAL MAP**





# SITE MAP





#### MASTER PLAN RIGHT-OF-WAY MAP





#### BIRD'S-EYE VIEW WITH APPROXIMATE SITE BOUNDARY OUTLINED





## **CONCEPTUAL SITE PLAN**





# **DETAILED SITE PLAN**





# ELEVATIONS, WEST, NORTH, EAST AND SOUTH



# PARTIAL ELEVATIONS, EAST AND NORTH





FINLEY DESIGN PA 7806 NC Hwy 751 SuitE 110 DURHAM, NC 27713 P 919-493-8200 F 919-493-8113

SCHEMATIC Design

MATERIAL LEGEND

BRICK TYPE 81 - Brown

BRICK TYPE 82 - Light Ton

FREE CEMENT SIDNO 51 - White

FREE CEMENT SIDNO 51 - Don't Grey

FREE CEMENT SIDNO 54 - Andrum Cirey

FREE CEMENT SIDNO 54 - Andrum Cirey

FREE CEMENT SIDNO 55 - Don't No

ALL ROOFTOP HVAC UNITS SHALL BE SCREENED BY PARAPETS





BUILDING B ENLARGED PARTIAL NORTH ELEVATION

ADDISON ROW APARTMENTS GAPITOL HEIGHTS, MD

REVISIONS

PROJECT: 1600 DATE: 6/13/17 BUILDING B ELEVATIONS



#### **BUILDING MOUNTED SIGN**