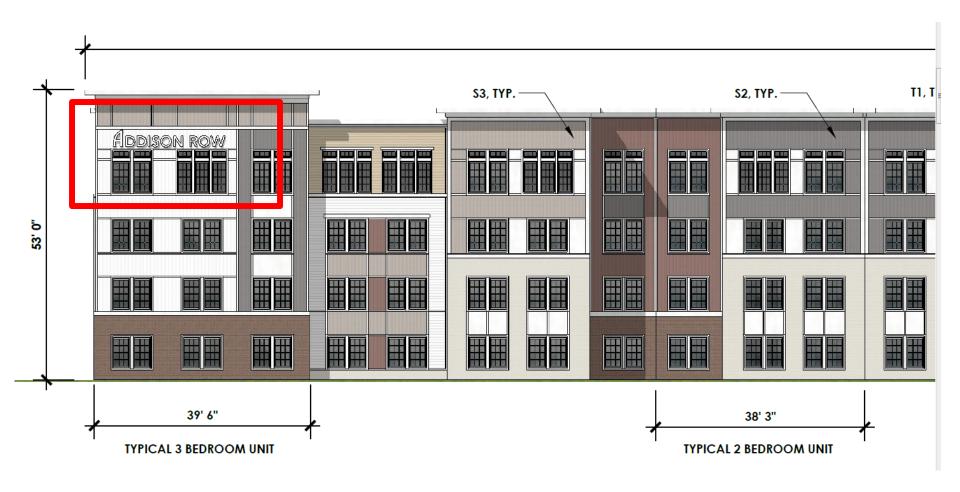

BUILDING B ENLARGED PARTIAL NORTH ELEVATION

ADDISON ROW APARTMENTS GAPITOL HEIGHTS, MD

REVISIONS

PROJECT: 1600 DATE: 6/13/17 BUILDING B ELEVATIONS

#### **BUILDING MOUNTED SIGN**