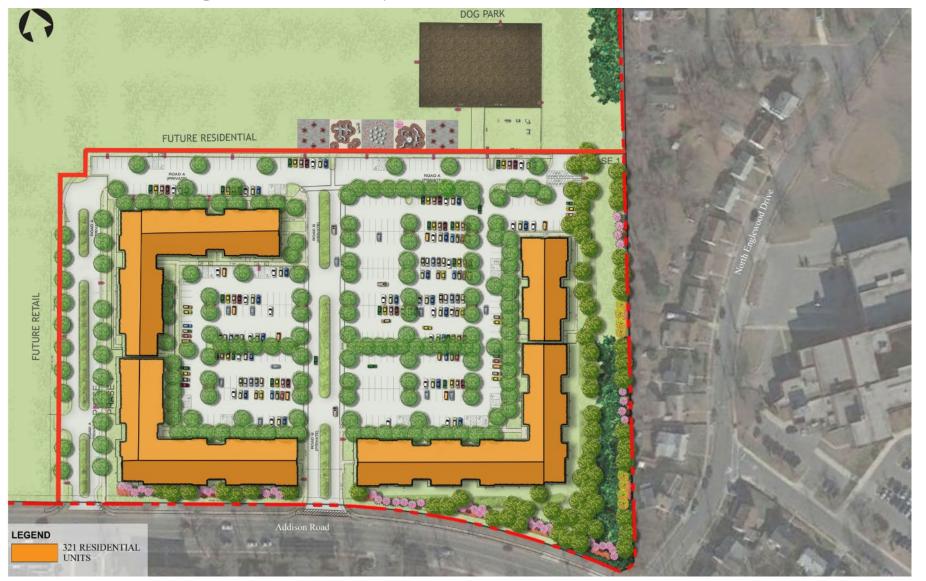

ITEM: 6

CASE: DSP-17023

# ADDISON ROW EXPEDITED TRANSIT ORIENTED DEVELOPMENT (ETOD) PROJECT



## **GENERAL LOCATION MAP**





# SITE VICINITY





## **ZONING MAP**





#### **OVERLAY MAP**





# **AERIAL MAP**





# SITE MAP





#### MASTER PLAN RIGHT-OF-WAY MAP





#### BIRD'S-EYE VIEW WITH APPROXIMATE SITE BOUNDARY OUTLINED





## **CONCEPTUAL SITE PLAN**





# **DETAILED SITE PLAN**





# ELEVATIONS, WEST, NORTH, EAST AND SOUTH



# PARTIAL ELEVATIONS, EAST AND NORTH





FINLEY DESIGN PA 7806 NC Hwy 751 SuitE 110 DURHAM, NC 27713 P 919-493-8200 F 919-493-8113

SCHEMATIC Design

MATERIAL LEGEND

BRICK TYPE 81 - Brown

BRICK TYPE 82 - Light Ton

FREE CEMENT SIDNO 51 - White

FREE CEMENT SIDNO 51 - Don't Grey

FREE CEMENT SIDNO 54 - Andrum Cirey

FREE CEMENT SIDNO 54 - Andrum Cirey

FREE CEMENT SIDNO 55 - Don't No

ALL ROOFTOP HVAC UNITS SHALL BE SCREENED BY PARAPETS





BUILDING B ENLARGED PARTIAL NORTH ELEVATION

ADDISON ROW APARTMENTS GAPITOL HEIGHTS, MD

REVISIONS

PROJECT: 1600 DATE: 6/13/17 BUILDING B ELEVATIONS



#### **BUILDING MOUNTED SIGN**