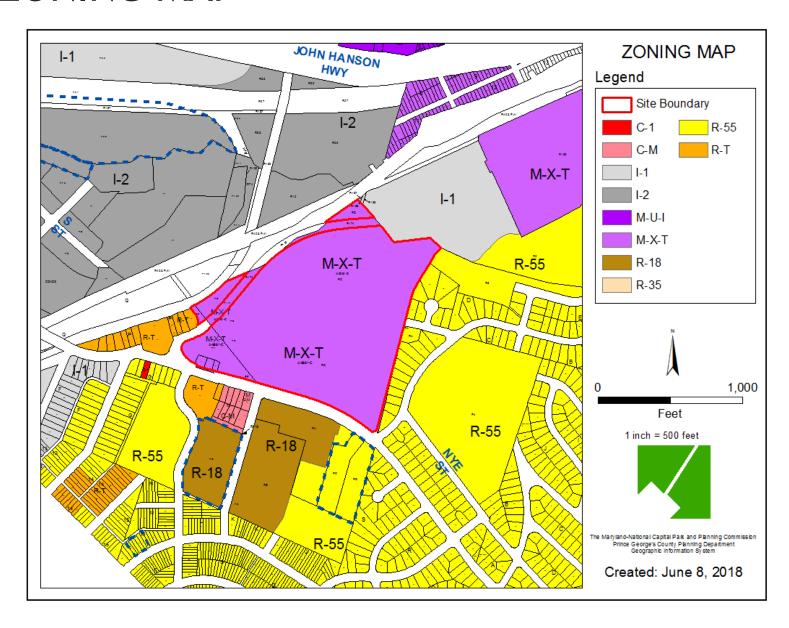

ITEM: 6

CASE: DSP-17023

# ADDISON ROW EXPEDITED TRANSIT ORIENTED DEVELOPMENT (ETOD) PROJECT



## **GENERAL LOCATION MAP**





# SITE VICINITY





## **ZONING MAP**





#### **OVERLAY MAP**





# **AERIAL MAP**





# SITE MAP





#### MASTER PLAN RIGHT-OF-WAY MAP





#### BIRD'S-EYE VIEW WITH APPROXIMATE SITE BOUNDARY OUTLINED





## **CONCEPTUAL SITE PLAN**





# **DETAILED SITE PLAN**





# ELEVATIONS, WEST, NORTH, EAST AND SOUTH



# PARTIAL ELEVATIONS, EAST AND NORTH





FINLEY DESIGN PA 7806 NC Hwy 751 SuitE 110 DURHAM, NC 27713 P 919-493-8200 F 919-493-8113

SCHEMATIC Design

MATERIAL LEGEND

BRICK TYPE 81 - Brown

BRICK TYPE 82 - Light Ton

FREE CEMENT SIDNO 51 - White

FREE CEMENT SIDNO 51 - Don't Grey

FREE CEMENT SIDNO 54 - Andrum Cirey

FREE CEMENT SIDNO 54 - Andrum Cirey

FREE CEMENT SIDNO 55 - Don't No

ALL ROOFTOP HVAC UNITS SHALL BE SCREENED BY PARAPETS





BUILDING B ENLARGED PARTIAL NORTH ELEVATION

ADDISON ROW APARTMENTS GAP