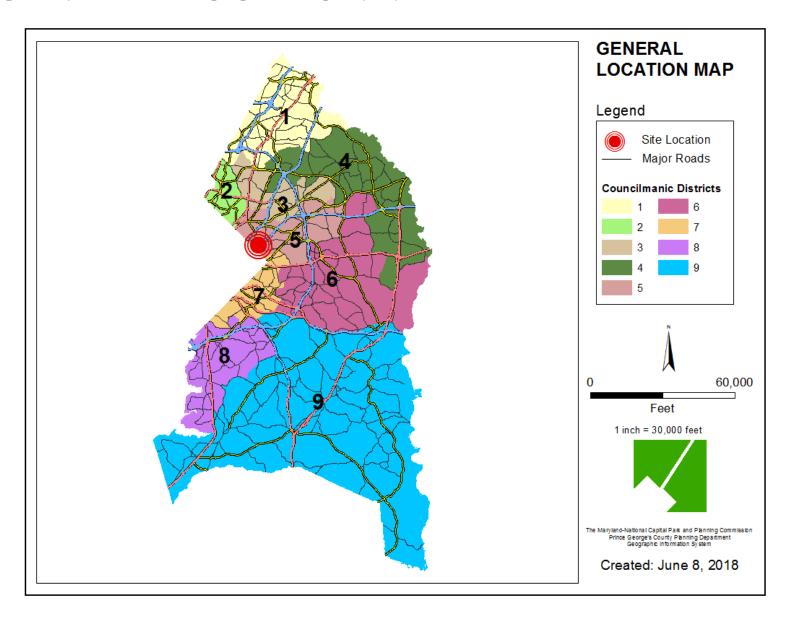

ITEM: 6

CASE: DSP-17023

# ADDISON ROW EXPEDITED TRANSIT ORIENTED DEVELOPMENT (ETOD) PROJECT



## **GENERAL LOCATION MAP**





# SITE VICINITY





## **ZONING MAP**





#### **OVERLAY MAP**





# **AERIAL MAP**





# SITE MAP





#### MASTER PLAN RIGHT-OF-WAY MAP





#### BIRD'S-EYE VIEW WITH APPROXIMATE SITE BOUNDARY OUTLINED





## **CONCEPTUAL SITE PLAN**





# **DETAILED SITE PLAN**





# ELEVATIONS, WEST, NORTH, EAST AND SOUTH



# PARTIAL ELEVATIONS, EAST AND NORTH





FINLEY DESIGN PA 7806 NC Hwy 751 SuitE 110 DURHAM, NC 27713 P 919-493-8200 F 919-493-8113

SCHEMATIC Design

MATERIAL LEGEND

BRICK TYPE 81 - Brown

BRICK TYPE 82 - Light Ton

FREE CEMENT SIDNO 51 - White

FREE CEMENT SIDNO 51 - Don't Grey

FREE CEMENT SIDNO 54 - Andrum Cirey

FREE CEMENT SIDNO 54 - Andrum Cirey

FREE CEMENT SIDNO 55 - Don't No

ALL ROOFTOP HVAC UNITS SHALL BE SCREENED BY PARAPETS





BUILDING B ENLARGED PARTIAL