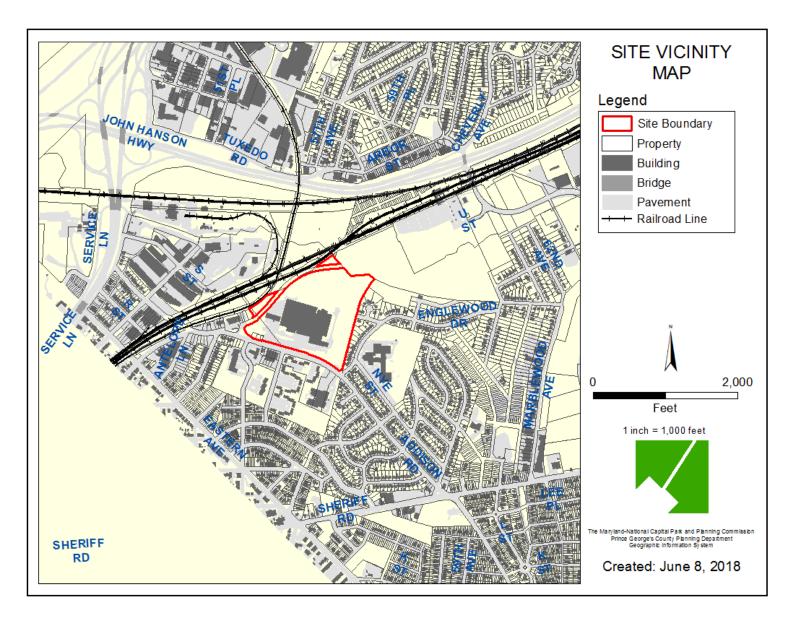

ITEM: 6

CASE: DSP-17023

# ADDISON ROW EXPEDITED TRANSIT ORIENTED DEVELOPMENT (ETOD) PROJECT



## **GENERAL LOCATION MAP**





# SITE VICINITY





## **ZONING MAP**





#### **OVERLAY MAP**





# **AERIAL MAP**





# SITE MAP





#### MASTER PLAN RIGHT-OF-WAY MAP





#### BIRD'S-EYE VIEW WITH APPROXIMATE SITE BOUNDARY OUTLINED





## **CONCEPTUAL SITE PLAN**





# **DETAILED SITE PLAN**





# ELEVATIONS, WEST, NORTH, EAST AND SOUTH



# PARTIAL ELEVATIONS, EAST AND NORTH





FINLEY DESIGN PA 7806 NC Hwy 751 SuitE 110 DURHAM, NC 27713 P 919-493-8200 F 919-493-8113

SCHEMATIC Design

MATERIAL LEGEND

BRICK TYPE 81 - Brown

BRICK TYPE 82 - Light Ton

FREE CEMENT SIDNO 51 - White

FREE CEMENT SIDNO 51 - Don't Grey

FREE CEMENT SIDNO 54 - Andrum Cirey

FREE CEMENT SIDNO 54 - Andrum Cirey

FREE CEMENT SIDNO 55 - Don't No

ALL ROOFTOP HVAC UNITS SHALL BE SCREENED BY PARAPETS





BUILDING B ENLARGED PARTIAL NORTH ELEVATION

ADD