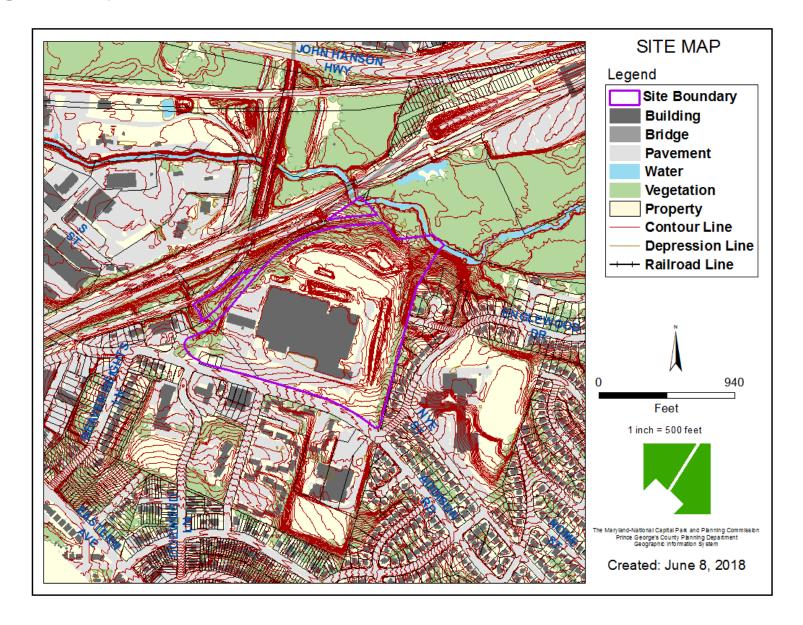

ITEM: 6

CASE: DSP-17023

# ADDISON ROW EXPEDITED TRANSIT ORIENTED DEVELOPMENT (ETOD) PROJECT



## **GENERAL LOCATION MAP**





# SITE VICINITY





## **ZONING MAP**





#### **OVERLAY MAP**





# **AERIAL MAP**





# SITE MAP





#### MASTER PLAN RIGHT-OF-WAY MAP





#### BIRD'S-EYE VIEW WITH APPROXIMATE SITE BOUNDARY OUTLINED





## **CONCEPTUAL SITE PLAN**





# **DETAILED SITE PLAN**





# ELEVATIONS, WEST, NORTH, EAST AND SOUTH



# PARTIAL ELEVATIONS, EAST AND NORTH





FINLEY DESIGN PA 7806 NC Hwy 751 SuitE 110 DURHAM, NC 27713 P 919-493-8200 F 919-493-8113

SCHEMATIC Design

MATERIAL LEGEND

BRICK TYPE 81 - Brown

BRICK TYPE 82 - Light Ton

FREE CEMENT SIDNO 51 - White

FREE CEMENT SIDNO 51 - Don't Grey

FREE CEMENT SIDNO 54 - Andrum Cirey

FREE CEMENT SIDNO 54 - Andrum Cirey

FREE CEMENT SIDNO 55 - Don't No

ALL ROOFTOP HVAC UNITS SHALL BE SCREENED BY PARAPETS





BUILDING B ENLARGED PARTIAL NORTH ELEVATION

ADDISON ROW APARTMENTS GAPITOL HEIGHTS, MD

REVISIONS

PROJECT: 1600 DATE: 6/13/17 BUILDIN