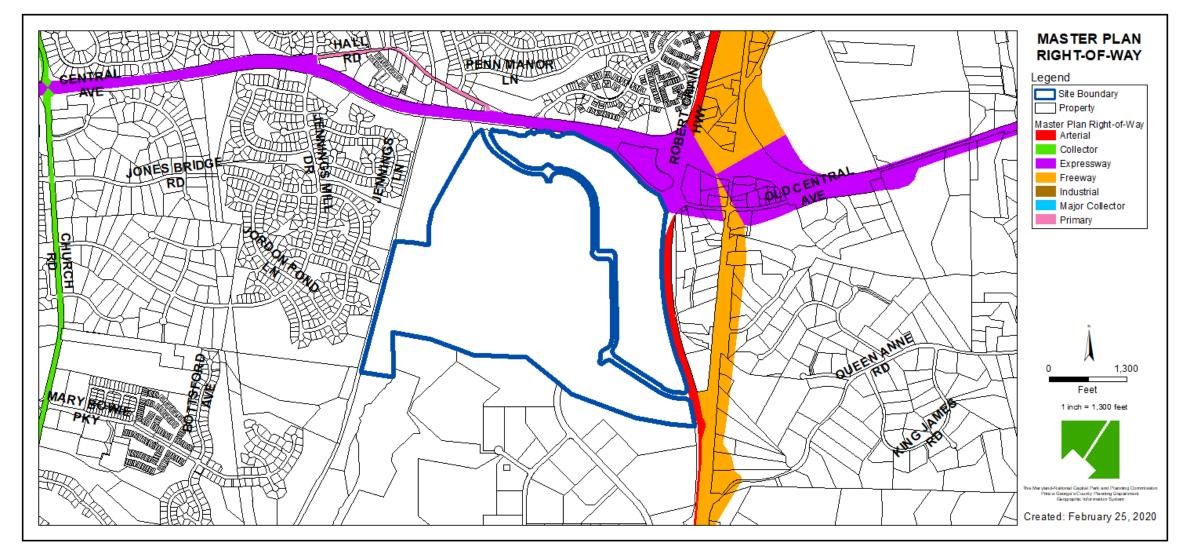

ITEM: 7 CASE: DSP-19024

## SOUTH LAKE UMBRELLA ARCHITECTURE



THE PRINCE GEORGE'S COUNTY PLANNING DEPARTMENT

### **GENERAL LOCATION MAP**





## SITE VICINITY





Slide 3 of 24

### ZONING MAP





Slide 4 of 24

### **AERIAL MAP**





Slide 5 of 24

SITE MAP





Slide 6 of 24

## MASTER PLAN RIGHT-OF-WAY MAP





Slide 7 of 24 3/

### BIRD'S-EYE VIEW WITH APPROXIMATE SITE BOUNDARY OUTLINED



THE DEVELOPMENT REVIEW DIVISION

Case # DSP-19024

Slide 8 of 24

3/19/2020 heard on 3/26/2020

## NV HOMES - TYLER









Slide 9 of 24

### NV HOMES - BRIDGEWATER









Slide 10 of 24

3/19/2020 hea

THE DEVELOPMEN REVIEW

## NV HOMES - STRATFORD HALL







Slide 11 of 24

DEVELOPMENT REVIEW DIVISION

## NV HOMES - REPRESENTATIVE SIDE AND REAR ELEVATIONS



3/19/2020 heard on 3/26/2020

DEVELOPMENT REVIEW

# NV HOMES - REPRESENTATIVE SIDE AND REAR ELEVATIONS



THE DEVELOPMEN REVIEW DIVISION

### **RYAN HOMES - SENECA**





Slide 14 of 24

3/19/2020 heard on 3/26/2020

### **RYAN HOMES - ALBERTI RANCH**







Slide 15 of 24

THE DEVELOPMEN REVIEW DIVISION

### **RYAN HOMES - NORMANDY**





Slide