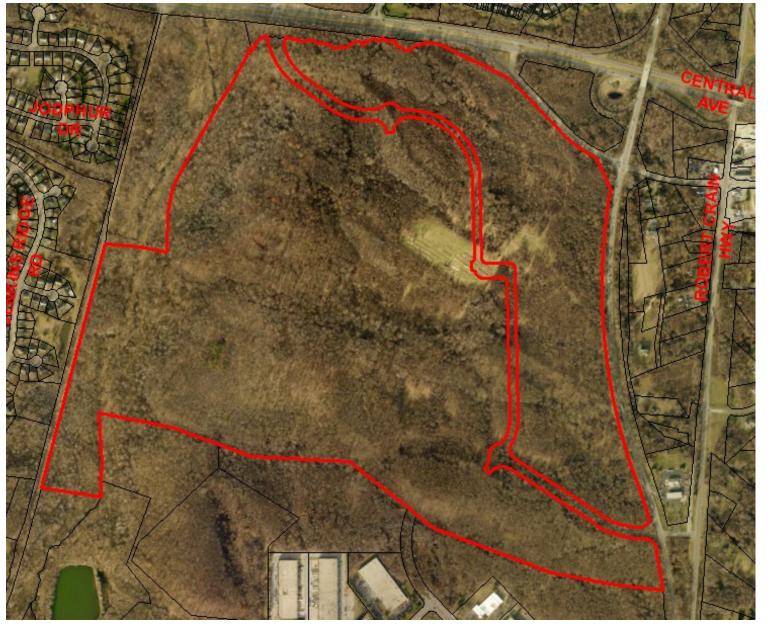

### BIRD'S-EYE VIEW WITH APPROXIMATE SITE BOUNDARY OUTLINED

THE DEVELOPMENT REVIEW DIVISION

Case # DSP-19024

Slide 8 of 24

3/19/2020 heard on 3/26/2020