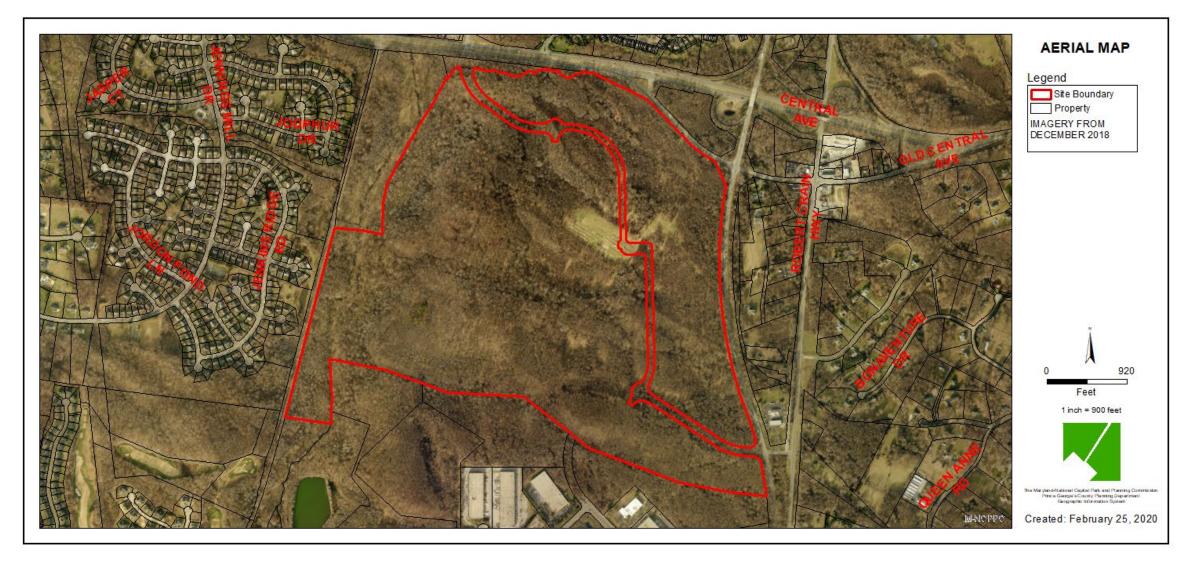

ITEM: 7 CASE: DSP-19024

## SOUTH LAKE UMBRELLA ARCHITECTURE



THE PRINCE GEORGE'S COUNTY PLANNING DEPARTMENT

### **GENERAL LOCATION MAP**





## SITE VICINITY





Slide 3 of 24

### ZONING MAP





Slide 4 of 24

### **AERIAL MAP**





Slide 5 of 24

SITE MAP





Slide 6 of 24

## MASTER PLAN RIGHT-OF-WAY MAP





Slide 7 of 24 3/

### BIRD'S-EYE VIEW WITH APPROXIMATE SITE BOUNDARY OUTLINED



THE DEVELOPMENT REVIEW DIVISION

Case # DSP-19024

Slide 8 of 24

3/19/2020 heard on 3/26/2020

## NV HOMES - TYLER









Slide 9 of 24

### NV HOMES - BRIDGEWATER









Slide 10 of 24

3/19/2020 hea

THE DEVELOPMEN REVIEW

## NV HOMES - STRATFORD HALL







Slide 11 of 24

DEVELOPMENT REVIEW DIVISION

## NV HOMES - REPRESENTATIVE SIDE AND REAR ELEVATIONS



3/19/2020 heard on 3/26/2020

DEVELOPMENT REVIEW

# NV HOMES - REPRESENTATIVE SIDE AND REAR ELEVATIONS



THE DEVELOPMEN REVIEW DIVISION

### **RYAN HOMES - SENECA**





Slide 14 of 24

3/19/2020 heard on 3/26/2020

### **RYAN HOMES - ALBERTI RANCH**







Slide 1