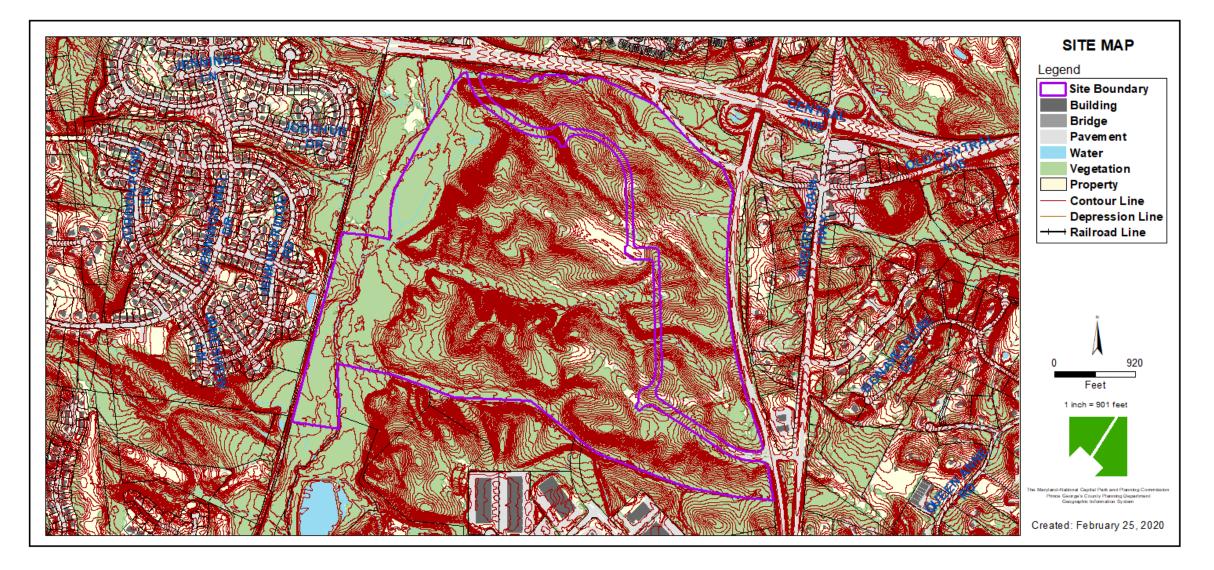

ITEM: 7 CASE: DSP-19024

## SOUTH LAKE UMBRELLA ARCHITECTURE



THE PRINCE GEORGE'S COUNTY PLANNING DEPARTMENT

### **GENERAL LOCATION MAP**





## SITE VICINITY





Slide 3 of 24

### ZONING MAP





Slide 4 of 24

### **AERIAL MAP**





Slide 5 of 24

SITE MAP





Slide 6 of 24

## MASTER PLAN RIGHT-OF-WAY MAP





Slide 7 of 24 3/

### BIRD'S-EYE VIEW WITH APPROXIMATE SITE BOUNDARY OUTLINED



THE DEVELOPMENT REVIEW DIVISION

Case # DSP-19024

Slide 8 of 24

3/19/2020 heard on 3/26/2020

## NV HOMES - TYLER









Slide 9 of 24

### NV HOMES - BRIDGEWATER









Slide 10 of 24

3/19/2020 hea

THE DEVELOPMEN REVIEW

## NV HOMES - STRATFORD HALL







Slide 11 of 24

DEVELOPMENT REVIEW DIVISION

## NV HOMES - REPRESENTATIVE SIDE AND REAR ELEVATIONS



3/19/2020 heard on 3/26/2020

DEVELOPMENT REVIEW

# NV HOMES - REPRESENTATIVE SIDE AND REAR ELEVATIONS



THE DEVELOPMEN REVIEW DIVISION

### **RYAN HOMES - SENECA**





Slide 14 of 24

3/19/2020 heard on 3/26/2020

### **RYAN HOMES - ALBERTI RANCH**







Slide 15 of 24

THE DEVELOPMEN REVIE