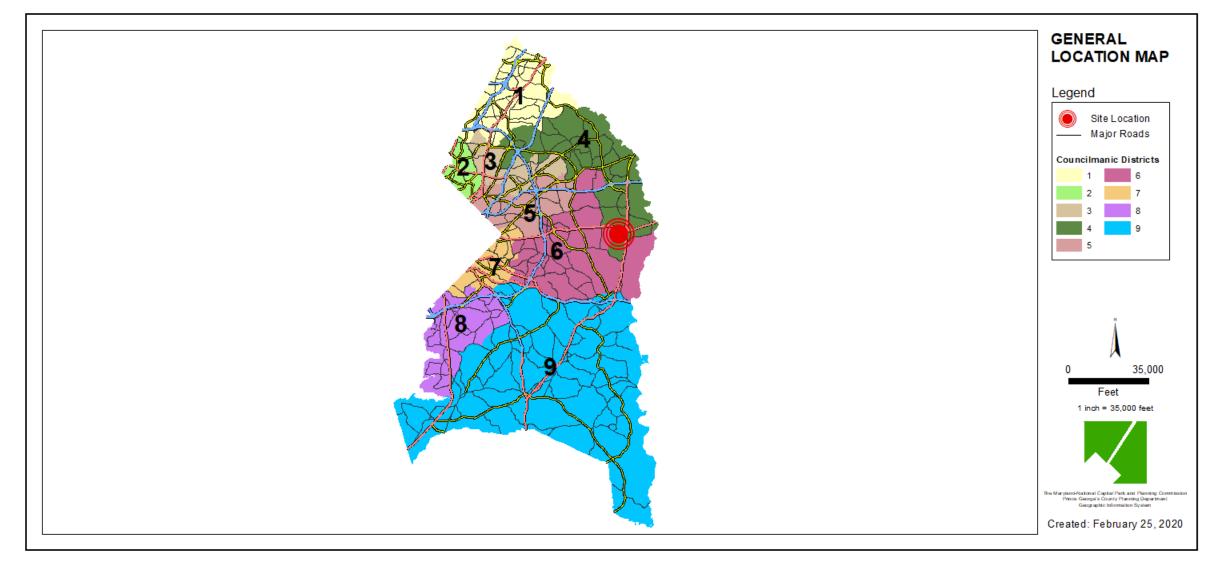

ITEM: 7 CASE: DSP-19024

## SOUTH LAKE UMBRELLA ARCHITECTURE



THE PRINCE GEORGE'S COUNTY PLANNING DEPARTMENT

### **GENERAL LOCATION MAP**





## SITE VICINITY





Slide 3 of 24

### ZONING MAP





Slide 4 of 24

### **AERIAL MAP**





Slide 5 of 24

SITE MAP





Slide 6 of 24

## MASTER PLAN RIGHT-OF-WAY MAP





Slide 7 of 24 3/

### BIRD'S-EYE VIEW WITH APPROXIMATE SITE BOUNDARY OUTLINED



THE DEVELOPMENT REVIEW DIVISION

Case # DSP-19024

Slide 8 of 24

3/19/2020 heard on 3/26/2020

## NV HOMES - TYLER









Slide 9 of 24

### NV HOMES - BRIDGEWATER









Slide 10 of 24

3/19/2020 hea

THE DEVELOPMEN REVIEW

## NV HOMES - STRATFORD HALL







Slide 11 of 24

DEVELOPMENT REVIEW DIVISION

## NV HOMES - REPRESENTATIVE SIDE AND REAR ELEVATIONS



3/19/2020 heard on 3/26/2020

DEVELOPMENT REVIEW

# NV HOMES - REPRESENTATIVE SIDE AND REAR ELEVATIONS



THE DEVELOPMEN REVIEW DIVISION

### **RYAN HOMES - SENECA**