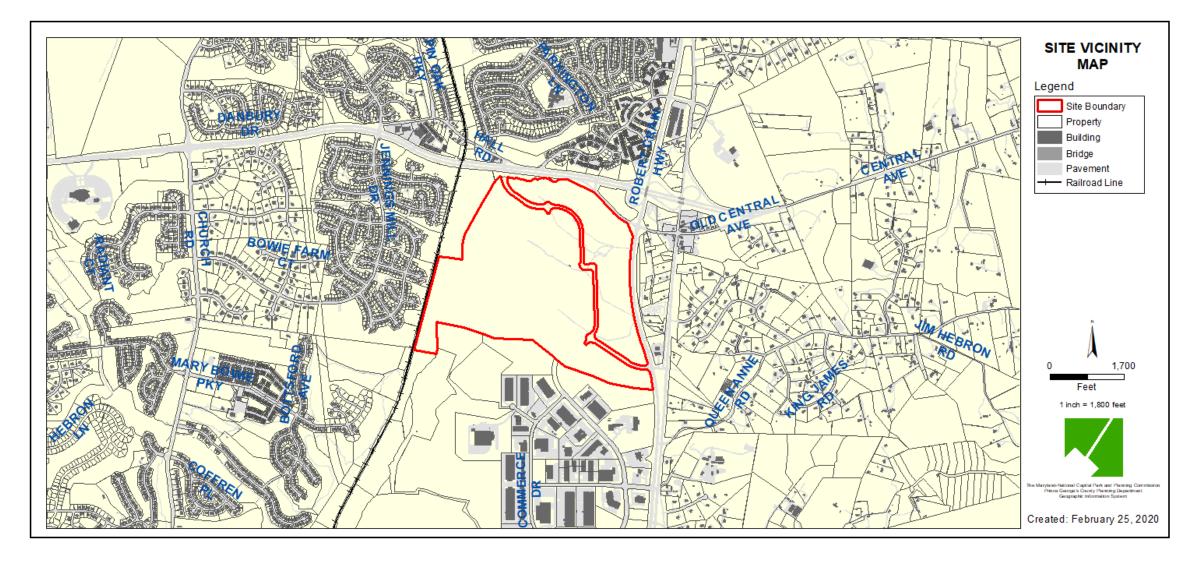

ITEM: 7 CASE: DSP-19024

## SOUTH LAKE UMBRELLA ARCHITECTURE



THE PRINCE GEORGE'S COUNTY PLANNING DEPARTMENT

### **GENERAL LOCATION MAP**





## SITE VICINITY





Slide 3 of 24

### ZONING MAP





Slide 4 of 24

### **AERIAL MAP**





Slide 5 of 24

SITE MAP





Slide 6 of 24

## MASTER PLAN RIGHT-OF-WAY MAP





Slide 7 of 24 3/

### BIRD'S-EYE VIEW WITH APPROXIMATE SITE BOUNDARY OUTLINED



THE DEVELOPMENT REVIEW DIVISION

Case # DSP-19024

Slide 8 of 24

3/19/2020 heard on 3/26/2020

## NV HOMES - TYLER









Slide 9 of 24

### NV HOMES - BRIDGEWATER









Slide 10 of 24

3/19/2020 hea

THE DEVELOPMEN REVIEW

## NV HOMES - STRATFORD HALL







Slide 11 of 24

DEVELOPMENT REVIEW DIVISION

## NV HOMES - REPRESENTATIVE SIDE AND REAR ELEVATIONS



3/19/2020 heard on 3/26/2020

DEVELOPMENT REVIEW

# NV HOMES - REPRESENTATIVE SIDE AND REAR ELEVATIONS



THE DEVELOPMEN REVIEW DIVISION

### **RYAN HOMES - SENECA**





Slide 14 of 24

3/19/