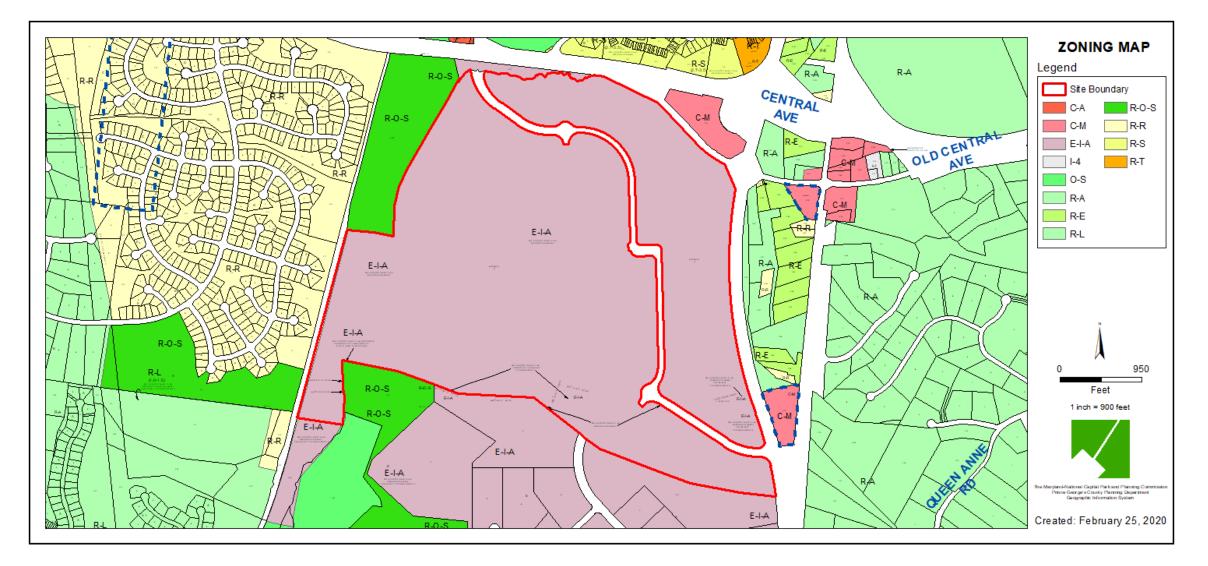

ITEM: 7 CASE: DSP-19024

## SOUTH LAKE UMBRELLA ARCHITECTURE



THE PRINCE GEORGE'S COUNTY PLANNING DEPARTMENT

### **GENERAL LOCATION MAP**





## SITE VICINITY





Slide 3 of 24

### ZONING MAP





Slide 4 of 24

### **AERIAL MAP**





Slide 5 of 24

SITE MAP





Slide 6 of 24

## MASTER PLAN RIGHT-OF-WAY MAP





Slide 7 of 24 3/

### BIRD'S-EYE VIEW WITH APPROXIMATE SITE BOUNDARY OUTLINED



THE DEVELOPMENT REVIEW DIVISION

Case # DSP-19024

Slide 8 of 24

3/19/2020 heard on 3/26/2020

## NV HOMES - TYLER









Slide 9 of 24

### NV HOMES - BRIDGEWATER









Slide 10 of 24

3/19/2020 hea

THE DEVELOPMEN REVIEW

## NV HOMES - STRATFORD HALL







Slide 11 of 24

DEVELOPMENT REVIEW DIVISION

## NV HOMES - REPRESENTATIVE SIDE AND REAR ELEVATIONS



3/19/2020 heard on 3/26/2020

DEVELOPMENT REVIEW

# NV HOMES - REPRESENTATIVE SIDE AND REAR ELEVATIONS



THE DEVELOPMEN REVIEW DIVISION

### **RYAN HOMES - SENECA**





Slide 14 of 24

3/19/2020 heard on 3/26/2020

### **RYAN