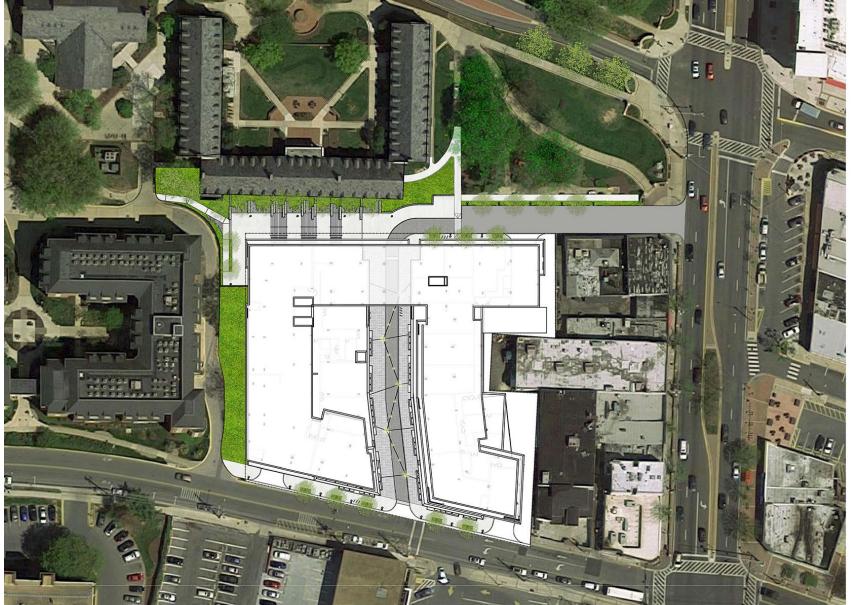

ITEM: 6 CASE: DSP-19037

# **KNOX ROAD DEVELOPMENT**



THE PRINCE GEORGE'S COUNTY PLANNING DEPARTMENT

## **GENERAL LOCATION MAP**





# SITE VICINITY





ZONING MAP





Slide 4 of 23

## OVERLAY MAP





# DEVELOPMENT CHARACTER AREA





## **AERIAL MAP**





Slide 7 of 23

# SITE MAP





Slide 8 of 23

# MASTER PLAN RIGHT-OF-WAY MAP





## BIRD'S-EYE VIEW WITH APPROXIMATE SITE BOUNDARY OUTLINED





# SITE AND LANDSCAPE RENDERING





Slide 11 of 23

# **RENDERING - VIEW FROM US 1**





Slide 12 of 23

# BUILDING ELEVATIONS









EAST ELEVATION

2 SOUTH ELEVATION



NORTH ELEVATION



#### Slide 13 of 23

# COURTYARD ELEVATIONS





3 SOUTH COURTYARD

SCALE: 1" = 20'-0"





2 EAST COURTYARD



## **BPIS: STAIRCASE AND WALKWAY**





Slide 15 of 23

INTERSECTION OF STERLING PLACE AND KNOX ROAD LOOKING EAST





<u>Case # DSP-19</u>037

4/30/2020

Slide 16 of 23

# SE CORNER OF BUILDING LOOKING WEST ON KNOX ROAD



4 - VIEW FROM KNOX ROAD LOOKING WEST



Slide 17 of 23

# <u>Case # D</u>SP-19037 LOOKING NW FROM INTERSECTION OF KNOX RD AND US 1

3 - VIEW FROM THE CORNER OF US ROUTE 1 (BALTIMORE AVE) AND KNOX ROAD LOOKING NORTHWEST



4/30/2020

Slide 18 of 23



# LOOKING SW FROM US 1 AND LEHIGH ROAD







Slide