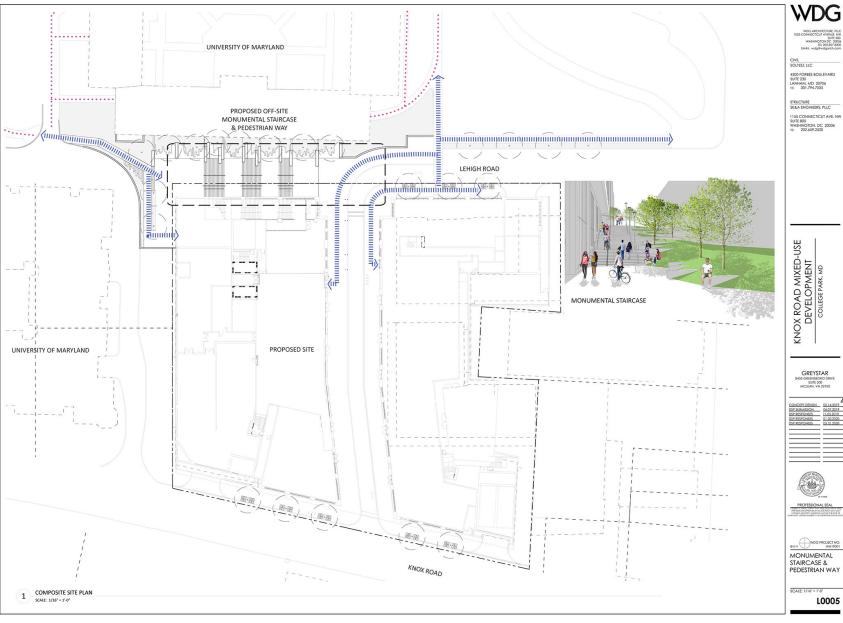

## **BPIS: STAIRCASE AND WALKWAY**

Slide 15 of 23

INTERSECTION OF STERLING PLACE AND KNOX ROAD LOOKING EAST

<u>Case # DSP-19</u>037

4/30/2020

Slide 16 of 23