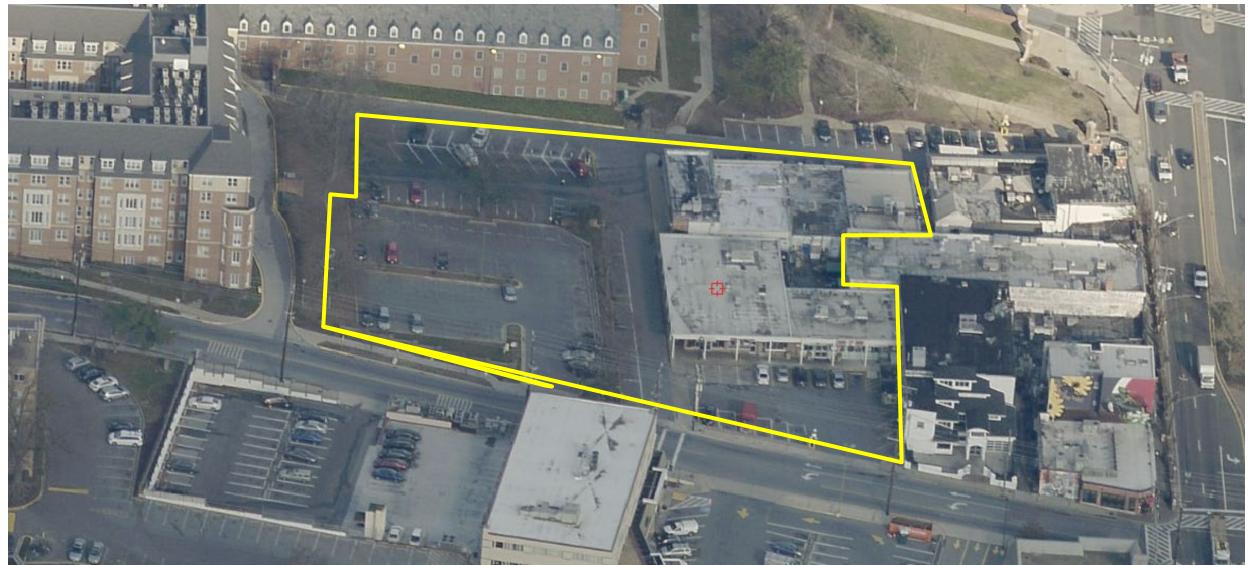

## **AERIAL MAP**

Slide 7 of 23

## BIRD'S-EYE VIEW WITH APPROXIMATE SITE BOUNDARY OUTLINED