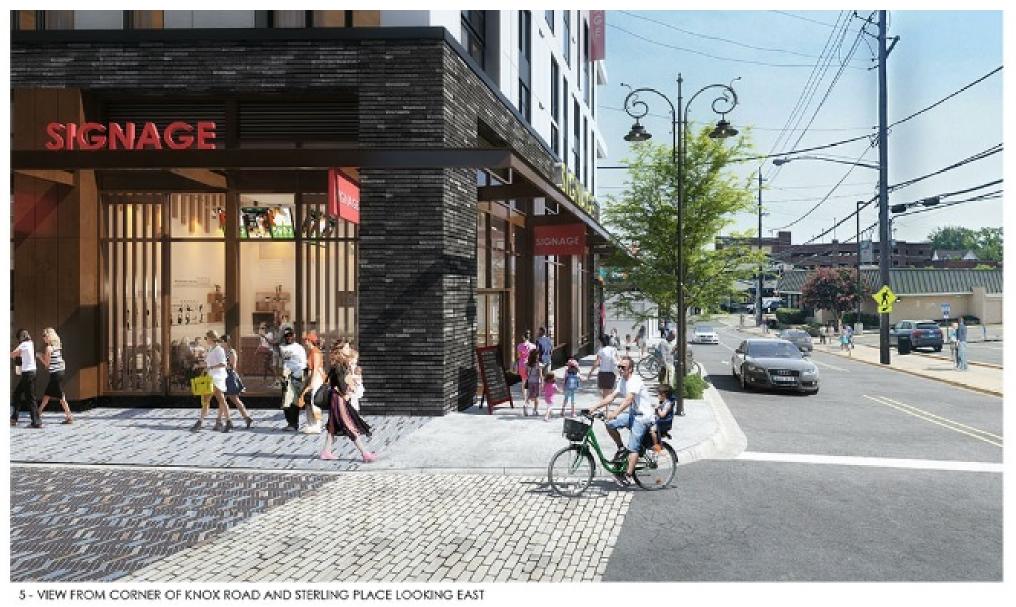

## **BPIS: STAIRCASE AND WALKWAY**

Slide 15 of 23

INTERSECTION OF STERLING PLACE AND KNOX ROAD LOOKING EAST

<u>Case # DSP-19</u>037

4/30/2020

Slide 16 of 23