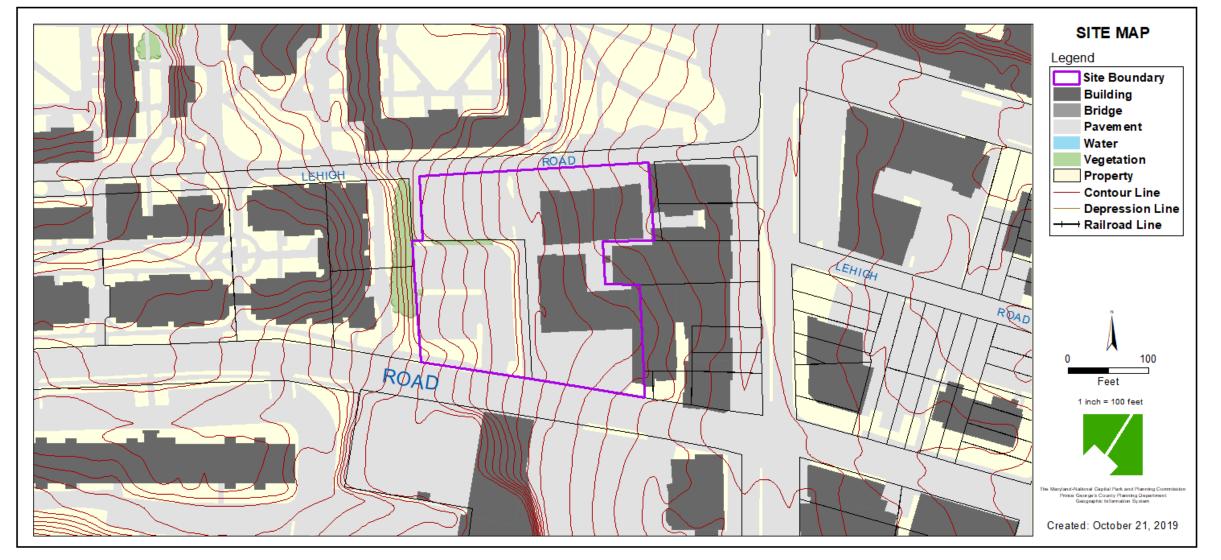

ITEM: 6 CASE: DSP-19037

# **KNOX ROAD DEVELOPMENT**



THE PRINCE GEORGE'S COUNTY PLANNING DEPARTMENT

## **GENERAL LOCATION MAP**





# SITE VICINITY





ZONING MAP





Slide 4 of 23

## OVERLAY MAP





# DEVELOPMENT CHARACTER AREA





## **AERIAL MAP**





Slide 7 of 23

# SITE MAP





Slide 8 of 23

# MASTER PLAN RIGHT-OF-WAY MAP





## BIRD'S-EYE VIEW WITH APPROXIMATE SITE BOUNDARY OUTLINED





# SITE AND LANDSCAPE RENDERING





Slide 11 of 23

# **RENDERING - VIEW FROM US 1**





Slide 12 of 23

# BUILDING ELEVATIONS









EAST ELEVATION

2 SOUTH ELEVATION



NORTH ELEVATION



#### Slide 13 of 23

# COURTYARD ELEVATIONS





3 SOUTH COURTYARD

SCALE: 1" = 20'-0"





2 EAST COURTYARD



## **BPIS: STAIRCASE AND WALKWAY**





Slide 15 of 23

INTERSECTION OF STERLING PLACE AND KNOX ROAD LOOKING EAST





<u>Case # DSP-19</u>037

4/30/2020

Slide 16 of 23

# SE CORNER OF BUILDING LOOKING WEST ON KNOX ROAD



4 - VIEW FROM KNOX ROAD LOOKING WEST



Slide 17 of 23

# <u>Case # D</u>SP-19037 LOOKING NW FROM INTERSECTION OF KNOX RD AND US 1

3 - VIEW FROM THE CO