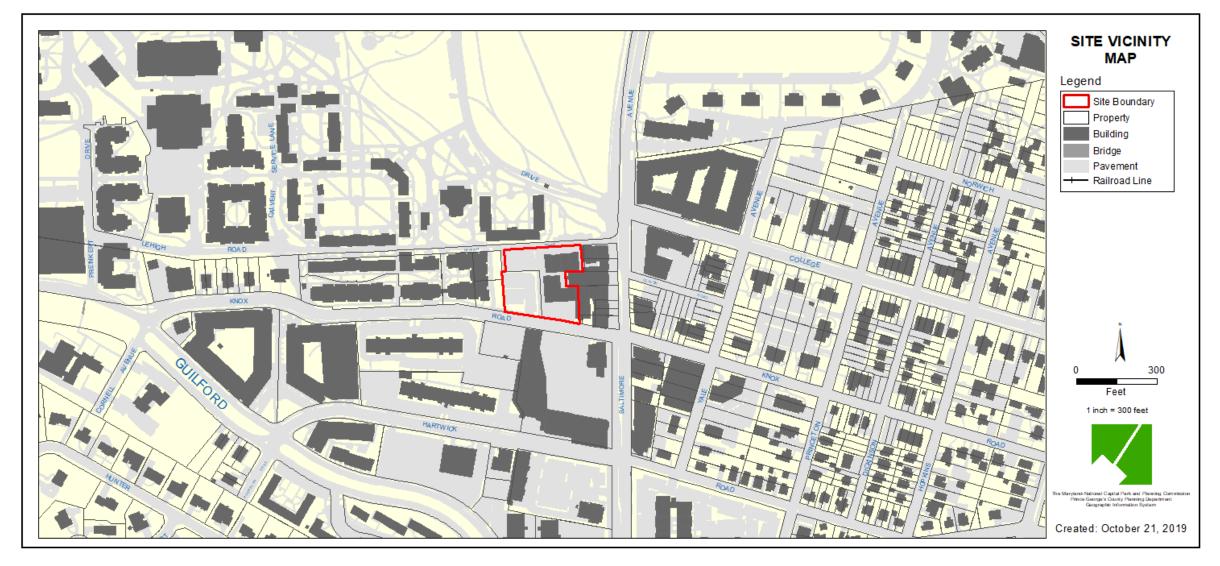

ITEM: 6 CASE: DSP-19037

# **KNOX ROAD DEVELOPMENT**



THE PRINCE GEORGE'S COUNTY PLANNING DEPARTMENT

## **GENERAL LOCATION MAP**





# SITE VICINITY





ZONING MAP





Slide 4 of 23

## OVERLAY MAP





# DEVELOPMENT CHARACTER AREA





## **AERIAL MAP**





Slide 7 of 23

# SITE MAP





Slide 8 of 23

# MASTER PLAN RIGHT-OF-WAY MAP





## BIRD'S-EYE VIEW WITH APPROXIMATE SITE BOUNDARY OUTLINED





# SITE AND LANDSCAPE RENDERING





Slide 11 of 23

# **RENDERING - VIEW FROM US 1**





Slide 12 of 23

# BUILDING ELEVATIONS









EAST ELEVATION

2 SOUTH ELEVATION



NORTH ELEVATION



#### Slide 13 of 23

# COURTYARD ELEVATIONS





3 SOUTH COURTYARD

SCALE: 1" = 20'-0"





2 EAST COURTYARD



## **BPIS: STAIRCASE AND WALKWAY**





Slide 15 of 23

INTERSECTION OF STERLING PLACE AND KNOX ROAD LOOKING EAST





<u>Case # DSP-19</u>037

4/30/2020

Slide 16 of 23

# SE CORNER OF BUILDING LOOKING WEST ON KNOX ROAD



4 - VIEW FROM