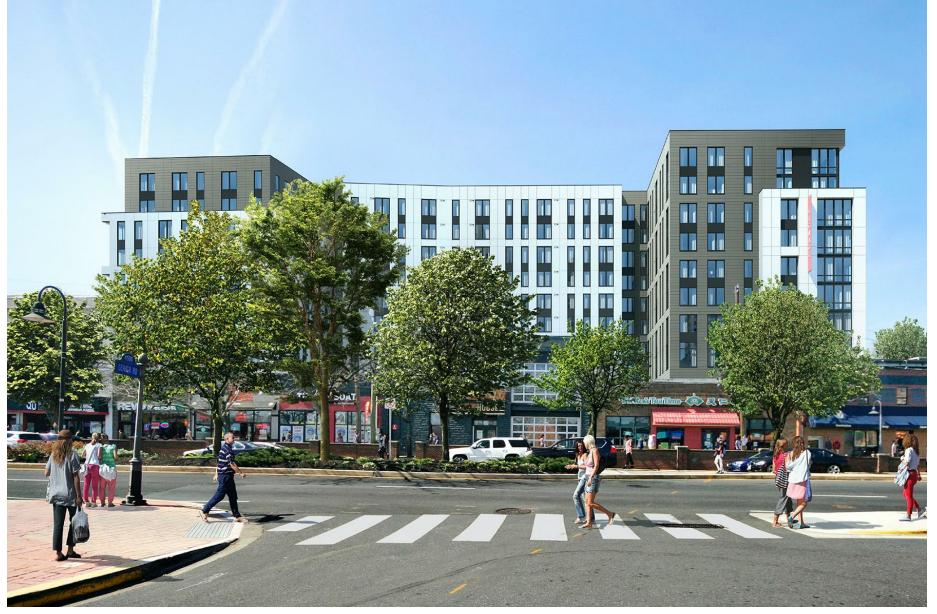

ITEM: 6 CASE: DSP-19037

# **KNOX ROAD DEVELOPMENT**



THE PRINCE GEORGE'S COUNTY PLANNING DEPARTMENT

## **GENERAL LOCATION MAP**





# SITE VICINITY





ZONING MAP





Slide 4 of 23

## OVERLAY MAP





# DEVELOPMENT CHARACTER AREA





## **AERIAL MAP**





Slide 7 of 23

# SITE MAP





Slide 8 of 23

# MASTER PLAN RIGHT-OF-WAY MAP





## BIRD'S-EYE VIEW WITH APPROXIMATE SITE BOUNDARY OUTLINED





# SITE AND LANDSCAPE RENDERING





Slide 11 of 23

# **RENDERING - VIEW FROM US 1**





Slide 12 of 23

# BUILDING ELEVATIONS









EAST ELEVATION

2 SOUTH ELEVATION



NORTH ELEVATION



#### Slide 13 of 23

# COURTYARD ELEVATIONS





3 SOUTH COURTYARD

SCALE: 1" = 20'-0"





2 EAST COURTYARD



## **BPIS: STAIRCASE AND WALKWAY**





Slide 15 of 23

INTERSECTION OF STERLING PLACE AND KNOX ROAD LOOKING EAST





<u>Case # DSP-19</u>037

4/30/2020

Slide 16 of 23

# SE CORNER OF BUILDING LOOKING WEST ON KNOX ROAD



4 - VIEW FROM KNOX ROAD LOOKING WEST



Slide 17 of 23

# <u>Case # D</u>SP-19037 LOOKING NW FROM INTERSECTION OF KNOX RD AND US 1

3 - VIEW FROM THE CORNER OF US ROUTE 1 (BALTIMORE AVE) AND KNOX ROAD LOOKING NORTHWEST



4/30/2020

Slide 18 of 23



# LOOKING SW FROM US 1 AND LEHIGH ROAD







Slide 19 of 23

# BUILDING HEIGHTS OF ADJACENT PROJECTS



<