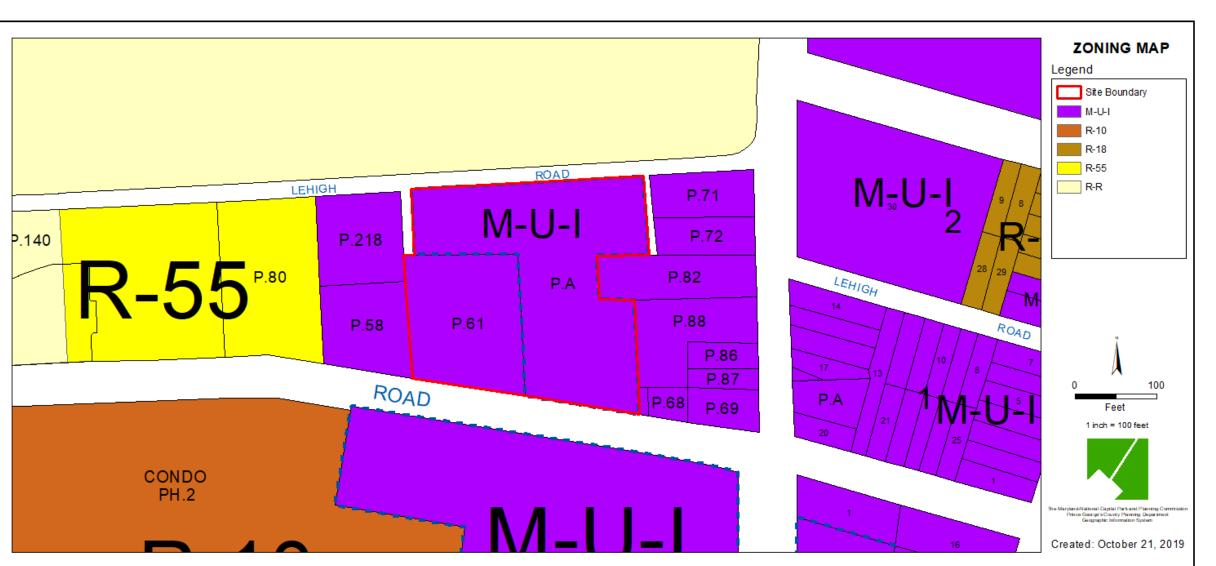

ITEM: 6 CASE: DSP-19037

# **KNOX ROAD DEVELOPMENT**



THE PRINCE GEORGE'S COUNTY PLANNING DEPARTMENT

## **GENERAL LOCATION MAP**





# SITE VICINITY





ZONING MAP





Slide 4 of 23

## OVERLAY MAP





# DEVELOPMENT CHARACTER AREA





## **AERIAL MAP**





Slide 7 of 23

# SITE MAP





Slide 8 of 23

# MASTER PLAN RIGHT-OF-WAY MAP





## BIRD'S-EYE VIEW WITH APPROXIMATE SITE BOUNDARY OUTLINED





# SITE AND LANDSCAPE RENDERING





Slide 11 of 23

# **RENDERING - VIEW FROM US 1**





Slide 12 of 23

# BUILDING ELEVATIONS









EAST ELEVATION

2 SOUTH ELEVATION



NORTH ELEVATION



#### Slide 13 of 23

# COURTYARD ELEVATIONS





3 SOUTH COURTYARD

SCALE: 1" = 20'-0"





2 EAST COURTYARD



## **BPIS: STAIRCASE AND WALKWAY**





Slide 15 of 23

INTERSECTION OF STERLING PLACE AND KNOX ROAD LOOKING EAST





<u>Case # DSP-19</u>037

4/30/2020

Slide 16 of 23

# SE CORNER OF BUILDING LOOKING WEST ON KNOX ROAD



4 - VIEW FROM KNOX ROAD LOOKI