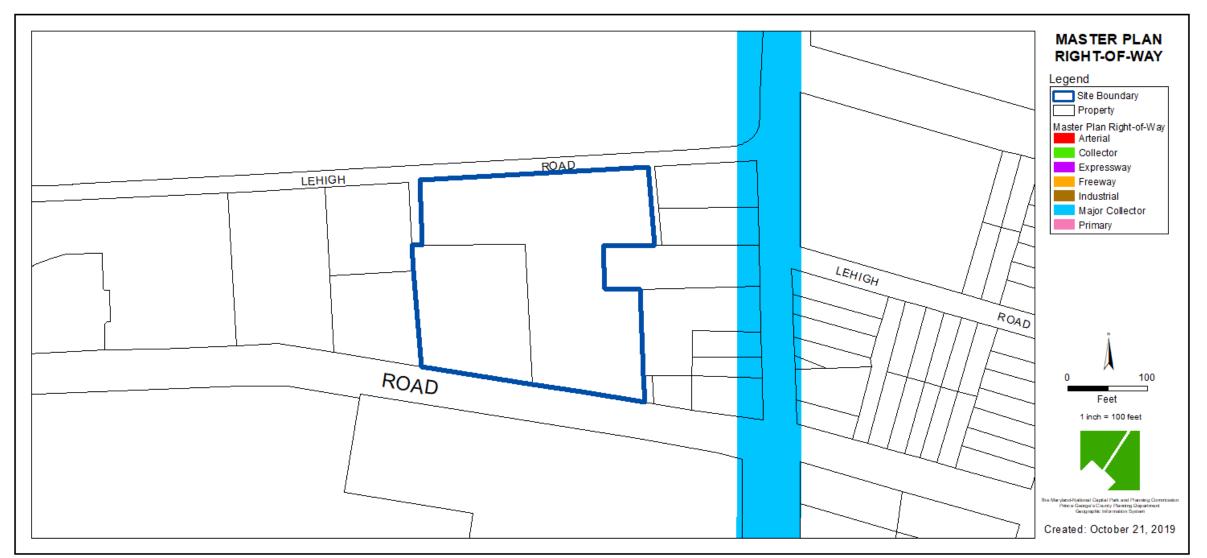

ITEM: 6 CASE: DSP-19037

# **KNOX ROAD DEVELOPMENT**



THE PRINCE GEORGE'S COUNTY PLANNING DEPARTMENT

## **GENERAL LOCATION MAP**





# SITE VICINITY





ZONING MAP





Slide 4 of 23

## OVERLAY MAP





# DEVELOPMENT CHARACTER AREA





## **AERIAL MAP**





Slide 7 of 23

# SITE MAP





Slide 8 of 23

# MASTER PLAN RIGHT-OF-WAY MAP





## BIRD'S-EYE VIEW WITH APPROXIMATE SITE BOUNDARY OUTLINED





# SITE AND LANDSCAPE RENDERING





Slide 11 of 23

# **RENDERING - VIEW FROM US 1**





Slide 12 of 23

# BUILDING ELEVATIONS









EAST ELEVATION

2 SOUTH ELEVATION



NORTH ELEVATION



#### Slide 13 of 23

# COURTYARD ELEVATIONS





3 SOUTH COURTYARD

SCALE: 1" = 20'-0"





2 EAST COURTYARD



## **BPIS: STAIRCASE AND WALKWAY**





Slide 15 of 23

INTERSECTION OF STERLING PLACE AND KNOX ROAD LOOKING EAST





<u>Case # DSP-19</u>037

4/30/2020

Slide 16 of 23

# SE CORNER OF BUILDING LOOKING WEST ON KNOX ROAD



4 - VIEW FROM KNOX ROAD LOOKING WEST



Slide 17 of 23

# <u>Case # D</u>SP-19037 LOOKING NW FROM INTERSECTION OF KNOX RD AND US 1

3 - VIEW FROM THE CORNER OF US ROUTE 1 (BALTIMORE AVE) AND KNOX ROAD LO