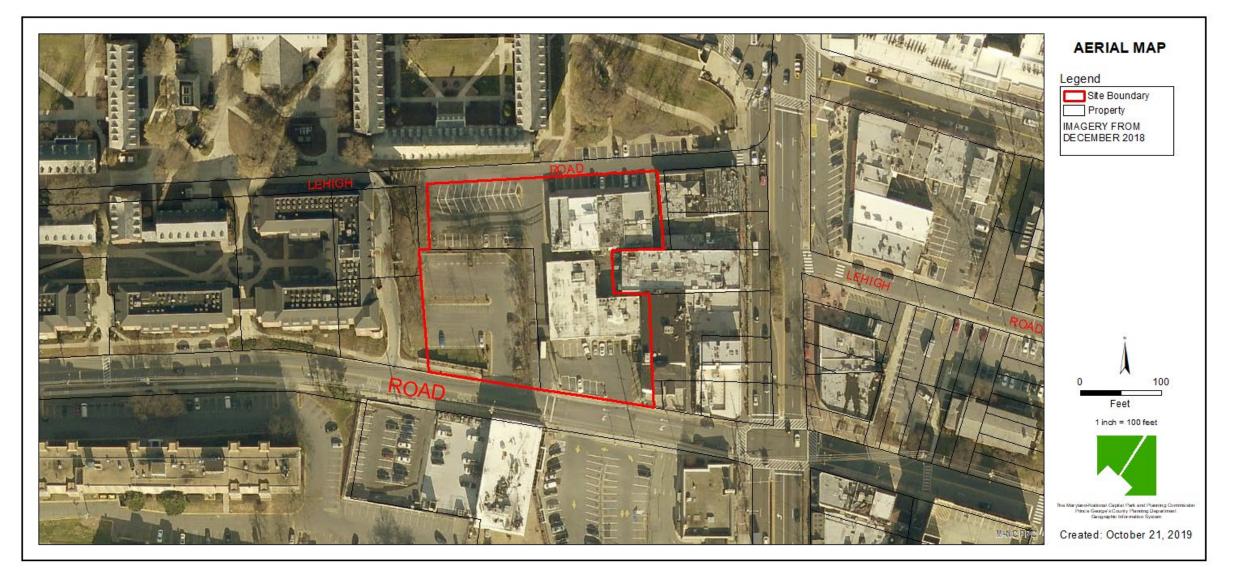

ITEM: 6 CASE: DSP-19037

# **KNOX ROAD DEVELOPMENT**



THE PRINCE GEORGE'S COUNTY PLANNING DEPARTMENT

## **GENERAL LOCATION MAP**





# SITE VICINITY





ZONING MAP





Slide 4 of 23

## OVERLAY MAP





# DEVELOPMENT CHARACTER AREA





## **AERIAL MAP**





Slide 7 of 23

# SITE MAP





Slide 8 of 23

# MASTER PLAN RIGHT-OF-WAY MAP





## BIRD'S-EYE VIEW WITH APPROXIMATE SITE BOUNDARY OUTLINED





# SITE AND LANDSCAPE RENDERING





Slide 11 of 23

# **RENDERING - VIEW FROM US 1**





Slide 12 of 23

# BUILDING ELEVATIONS









EAST ELEVATION

2 SOUTH ELEVATION



NORTH ELEVATION



#### Slide 13 of 23

# COURTYARD ELEVATIONS





3 SOUTH COURTYARD

SCALE: 1" = 20'-0"





2 EAST COURTYARD



## **BPIS: STAIRCASE AND WALKWAY**





Slide 15 of 23

INTERSECTION OF STERLING PLACE AND KNOX ROAD LOOKING EAST





<u>Case # DSP-19</u>037

4/30/2020

Slide 16 of 23

# SE CORNER OF BUILDING LOOKING WEST ON KNOX ROAD



4 - VIEW FROM KNOX ROAD LOOKING WEST



Slide 17 of 23

# <u>Case # D</u>SP-19037 LOOKING NW FROM INTERSECTION OF KNOX RD