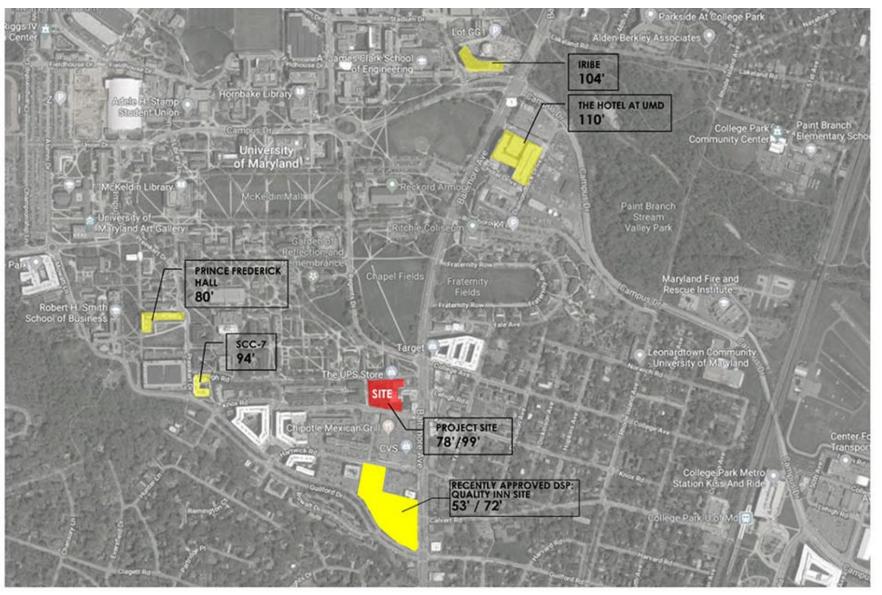

# BUILDING HEIGHTS OF ADJACENT PROJECTS

<u>Case # D</u>SP-19037

DRD

THE DEVELOPMEN

REVIEW

SITE PLAN INDICATING BUILDING HEIGHTS OF ADJACENT NEW CONSTRUCTION

Slide 20 of 23