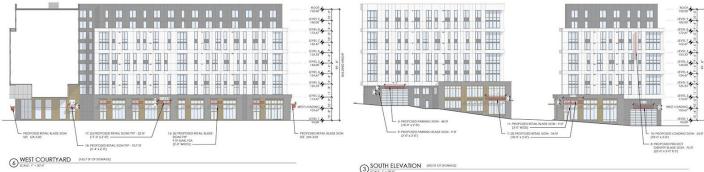

RSECTION OF STERLING PLACE AND KNOX ROAD LOOKING EAST





<u>Case # DSP-19</u>037

4/30/2020

Slide 16 of 23

# SE CORNER OF BUILDING LOOKING WEST ON KNOX ROAD



4 - VIEW FROM KNOX ROAD LOOKING WEST



Slide 17 of 23

# <u>Case # D</u>SP-19037 LOOKING NW FROM INTERSECTION OF KNOX RD AND US 1

3 - VIEW FROM THE CORNER OF US ROUTE 1 (BALTIMORE AVE) AND KNOX ROAD LOOKING NORTHWEST



4/30/2020

Slide 18 of 23



# LOOKING SW FROM US 1 AND LEHIGH ROAD







Slide 19 of 23

# BUILDING HEIGHTS OF ADJACENT PROJECTS



<u>Case # D</u>SP-19037

DRD

THE DEVELOPMEN

REVIEW

SITE PLAN INDICATING BUILDING HEIGHTS OF ADJACENT NEW CONSTRUCTION

Slide 20 of 23

# ADJACENT DETAIL ELEVATION COMDADISON





Slide 21 of 23

# ADJACENT RETAIL ELEVATION COMPARISON





Slide 22 of 23

# SIGN LOCATION PLAN











Slide 23 of 23

#### 4/30/2020

(4) WEST ELEVATION (157 SF OF SCRAGE)