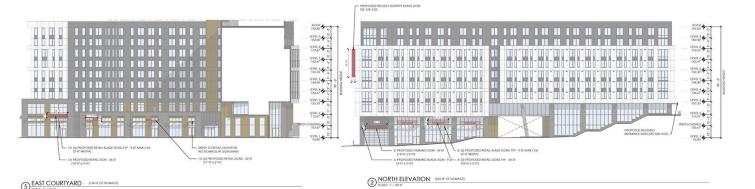

# BUILDING ELEVATIONS

EAST ELEVATION

2 SOUTH ELEVATION

NORTH ELEVATION

#### Slide 13 of 23

# COURTYARD ELEVATIONS

3 SOUTH COURTYARD

SCALE: 1" = 20'-0"

2 EAST COURTYARD