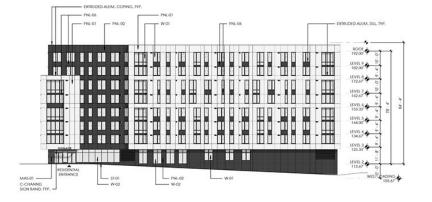

ITEM: 6 CASE: DSP-19037

# **KNOX ROAD DEVELOPMENT**



THE PRINCE GEORGE'S COUNTY PLANNING DEPARTMENT

## **GENERAL LOCATION MAP**





# SITE VICINITY





ZONING MAP





Slide 4 of 23

## OVERLAY MAP





# DEVELOPMENT CHARACTER AREA





## **AERIAL MAP**





Slide 7 of 23

# SITE MAP





Slide 8 of 23

# MASTER PLAN RIGHT-OF-WAY MAP





## BIRD'S-EYE VIEW WITH APPROXIMATE SITE BOUNDARY OUTLINED





# SITE AND LANDSCAPE RENDERING





Slide 11 of 23

# **RENDERING - VIEW FROM US 1**





Slide 12 of 23

# BUILDING ELEVATIONS









EAST ELEVATION

2 SOUTH ELEVATION



NORTH ELEVATION



#### Slide 13 of 23

# COURTYARD ELEVATIONS





3 SOUTH COURTYARD

SCALE: 1" = 20'-0"





2 EAST COURTYARD



## **BPIS: STAIRCASE AND WALKWAY**





Slide 15 of 23

INTERSECTION OF STERLING PLACE AND KNOX ROAD LOOKING EAST





<u>Case # DSP-19</u>037

4/30/2020

Slide 16 of 23

# SE CORNER OF BUILDING LOOKING WEST ON KNOX ROAD



4 - VIEW FROM KNOX ROAD LOOKING WEST



Slide 17 of 23

# <u>Case # D</u>SP-19037 LOOKING NW FROM INTERSECTION OF KNOX RD AND US 1

3 - VIEW FROM THE CORNER OF US ROUTE 1 (BALTIMORE AVE) AND KNOX ROAD LOOKING NORTHWEST



4/30/2020

Slide 18 of 23



# LOOKING SW FROM US 1 AND LEHIGH ROAD







Slide 19 of 23

# BUILDING HEIGHTS OF ADJACENT PROJECTS



<u>Case # D</u>SP-19037

DRD

THE DEVELOPMEN