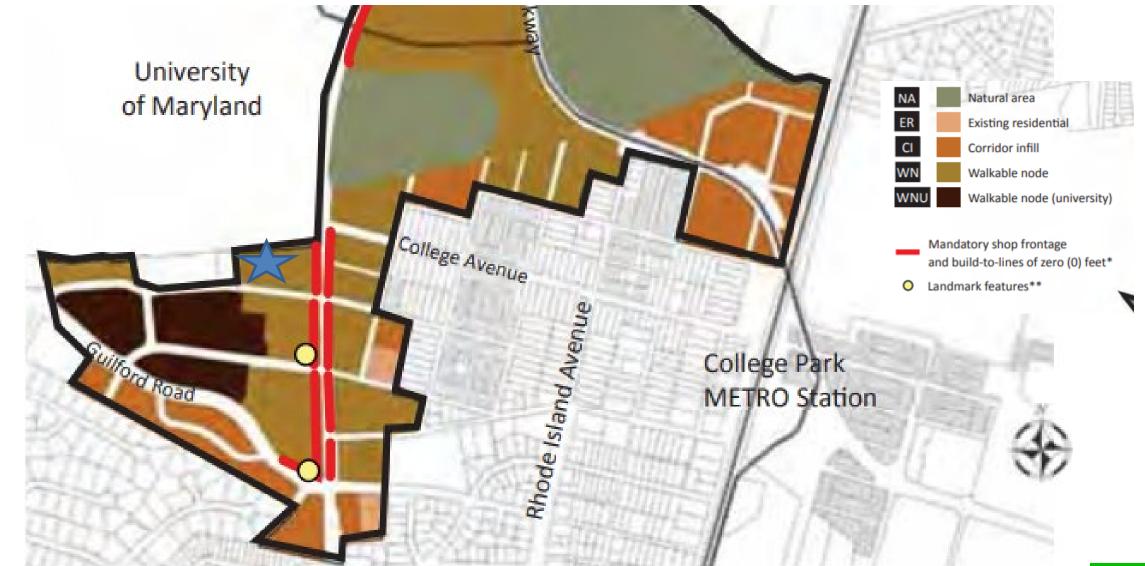

ITEM: 6 CASE: DSP-19037

# **KNOX ROAD DEVELOPMENT**



THE PRINCE GEORGE'S COUNTY PLANNING DEPARTMENT

## **GENERAL LOCATION MAP**





# SITE VICINITY





ZONING MAP





Slide 4 of 23

## OVERLAY MAP





# DEVELOPMENT CHARACTER AREA





## **AERIAL MAP**





Slide 7 of 23

# SITE MAP





Slide 8 of 23

# MASTER PLAN RIGHT-OF-WAY MAP





## BIRD'S-EYE VIEW WITH APPROXIMATE SITE BOUNDARY OUTLINED





# SITE AND LANDSCAPE RENDERING





Slide 11 of 23

# **RENDERING - VIEW FROM US 1**





Slide 12 of 23

# BUILDING ELEVATIONS









EAST ELEVATION

2 SOUTH ELEVATION



NORTH ELEVATION



#### Slide 13 of 23

# COURTYARD ELEVATIONS





3 SOUTH COURTYARD

SCALE: 1" = 20'-0"





2 EAST COURTYARD



## **BPIS: STAIRCASE AND WALKWAY**





Slide 15 of 23

INTERSECTION OF STERLING PLACE AND KNOX ROAD LOOKING EAST





<u>Case # DSP-19</u>037

4/30/2020

Slide 16 of 23

# SE CORNER OF BUILDING LOOKING WEST ON KNOX ROAD



4 - VIEW FROM KNOX ROAD LOOKING WEST



Slide 17 of 23

# <u>Case # D</u>SP-19037 LOOKING NW FROM