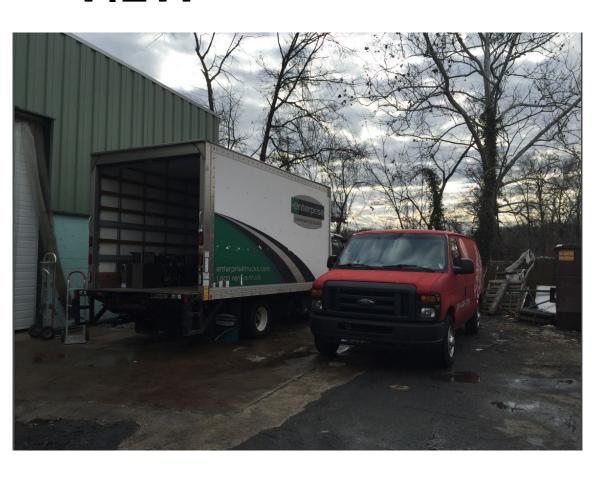

2

Staff Recommendation: DISAPPROVAL



## **GENERAL LOCATION MAP**

Council District: 05

Case: DSP-21032

Planning Area: 69



# SITE VICINITY MAP

Item: 8



# ZONING MAP (CURRENT & PRIOR)

Property Zone: LTO-C

Case: DSP-21032

Prior Property Zone: M-U-I

#### **CURRENT ZONING MAP**

# ZONING MAP Legend See Burchary Anne An

#### PRIOR ZONING MAP



# OVERLAY MAP (CURRENT & PRIOR)

#### **CURRENT OVERLAY MAP**

#### PRIOR OVERLAY MAP





# SITE MAP



Item: 8

#### Case: DSP-21032

## MASTER PLAN RIGHT-OF-WAY MAP



# The Maryland-National Capital Park and Planning Commission Prince George's County Planning Department Case: DS BIRD'S-EYE VIEW WITH APPROXIMATE SITE BOUNDARY **OUTLINED**



## **DETAILED SITE PLAN**



# FRONT BUILDING VIEW





# WESTWARD (LEFT) SIDE OF BUILDING VIEW





# **REAR BUILDING VIEW**





## STAFF RECOMMENDATION

#### **DISAPPROVAL**

#### [Major/Minor] Issues:

 Does not meet the intent of the D-D-O Zone

#### **Applicant Required Mailings:**

- Informational Mailing 11/23/2021
- Acceptance Mailing 9/14/2021

Case: DSP-21032