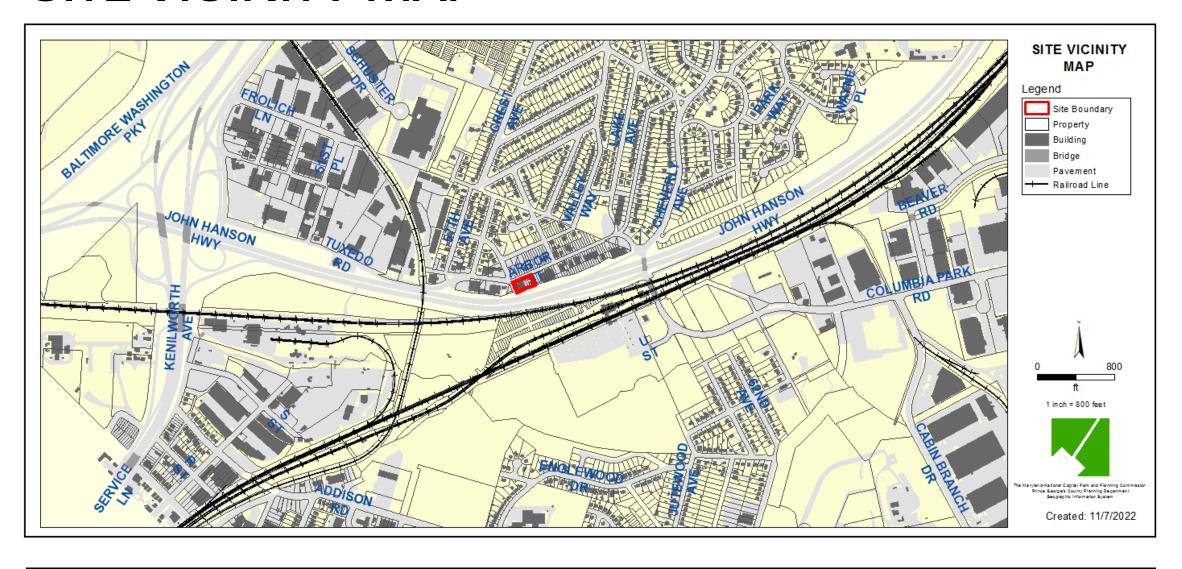

# 5801 ARBOR STREET PROPERTY

Item: 8

Detailed Site Plan

Case: DSP-21032

Staff Recommendation: DISAPPROVAL



## **GENERAL LOCATION MAP**

Council District: 05

Case: DSP-21032

Planning Area: 69



# SITE VICINITY MAP

Item: 8



# ZONING MAP (CURRENT & PRIOR)

Property Zone: LTO-C

Case: DSP-21032

Prior Property Zone: M-U-I

#### **CURRENT ZONING MAP**

# ZONING MAP Legend See Burchary Anne An

#### PRIOR ZONING MAP



# OVERLAY MAP (CURRENT & PRIOR)

#### **CURRENT OVERLAY MAP**

#### PRIOR OVERLAY MAP





# SITE MAP



Item: 8

#### Case: DSP-21032

## MASTER PLAN RIGHT-OF-WAY MAP



# The Maryland-National Capital Park and Planning Commission Prince George's County Planning Department Case: DS BIRD'S-EYE VIEW WITH APPROXIMATE SITE BOUNDARY **OUTLINED**



## **DETAILED SITE PLAN**



# FRONT BUILDING VIEW





# WESTWARD (LEFT) SIDE OF BUILDING VIEW





# **REAR BUILDING VIEW**





## STAFF RECOMMENDATION

#### **DISAPPROVAL**

#### [Major/Minor] Issues:

 Does not meet the intent of the D-D-O Zone

####