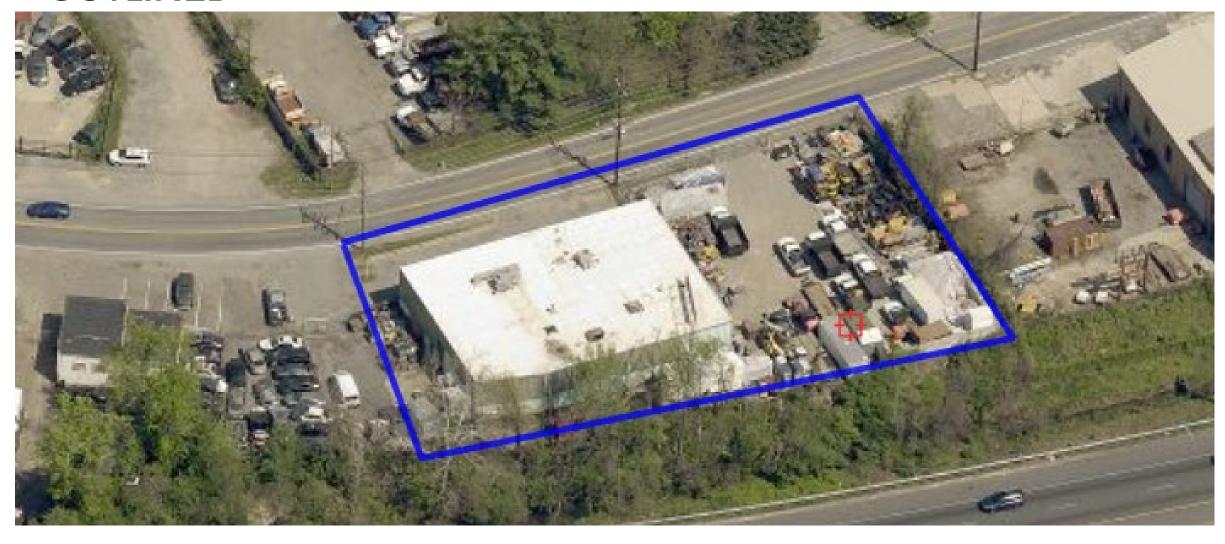

# The Maryland-National Capital Park and Planning Commission Prince George's County Planning Department Case: DS BIRD'S-EYE VIEW WITH APPROXIMATE SITE BOUNDARY **OUTLINED**