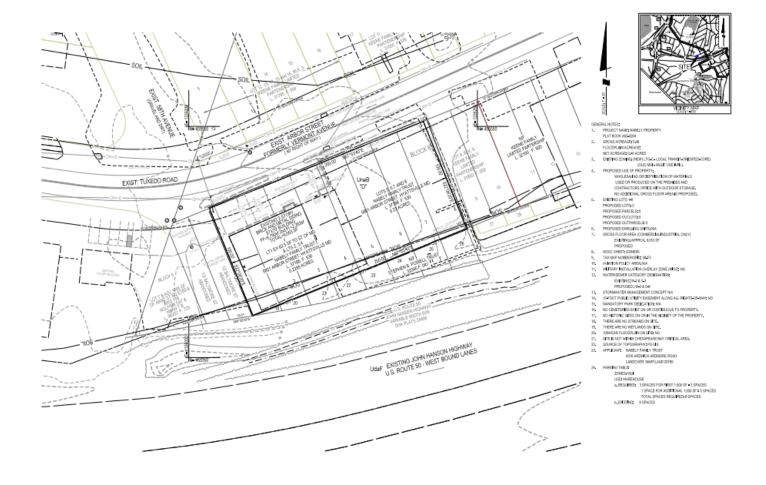

801 ARBOR STREET PROPERTY

Item: 8

Detailed Site Plan

Case: DSP-21032

Staff Recommendation: DISAPPROVAL



## **GENERAL LOCATION MAP**

Council District: 05

Case: DSP-21032

Planning Area: 69



# SITE VICINITY MAP

Item: 8



# ZONING MAP (CURRENT & PRIOR)

Property Zone: LTO-C

Case: DSP-21032

Prior Property Zone: M-U-I

#### **CURRENT ZONING MAP**

# ZONING MAP Legend See Burchary Anne An

#### PRIOR ZONING MAP



# OVERLAY MAP (CURRENT & PRIOR)

#### **CURRENT OVERLAY MAP**

#### PRIOR OVERLAY MAP





# SITE MAP



Item: 8

#### Case: DSP-21032

## MASTER PLAN RIGHT-OF-WAY MAP



# The Maryland-National Capital Park and Planning Commission Prince George's County Planning Department Case: DS BIRD'S-EYE VIEW WITH APPROXIMATE SITE BOUNDARY **OUTLINED**



## **DETAILED SITE PLAN**



# FRONT BUILDING VIEW





# WESTWARD (LEFT) SIDE OF BUILDING VIEW





# **REAR BUILDING VIEW**





## STAFF RECOMMENDATION

#### **DISAPPROVAL**

#### [Major/Minor] Issues:

 Does not meet the intent of the D-D-O Zone

#### **Applicant Required Mailings:**

- Informational Mailing 11/23/2021
- Acceptance Mailing 9/14/2021

Case: DSP-21032