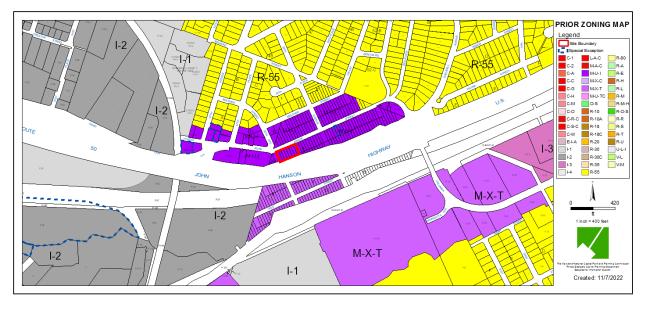

# ZONING MAP (CURRENT & PRIOR)

Property Zone: LTO-C

Case: DSP-21032

Prior Property Zone: M-U-I

#### PRIOR ZONING MAP