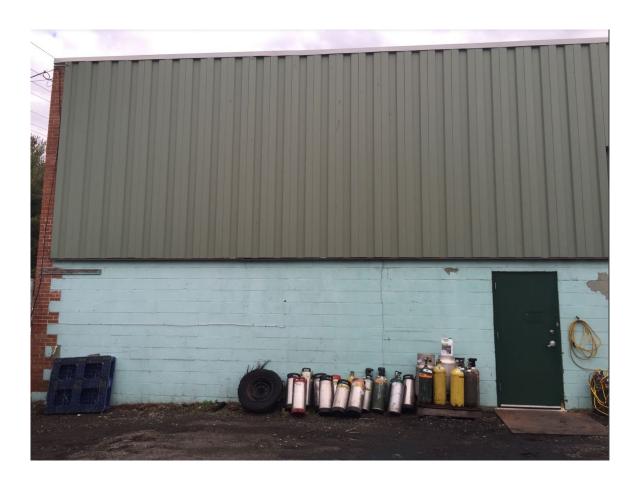

Staff Recommendation: DISAPPROVAL



## **GENERAL LOCATION MAP**

Council District: 05

Case: DSP-21032

Planning Area: 69



# SITE VICINITY MAP

Item: 8



# ZONING MAP (CURRENT & PRIOR)

Property Zone: LTO-C

Case: DSP-21032

Prior Property Zone: M-U-I

#### **CURRENT ZONING MAP**

# ZONING MAP Legend See Burchary Anne An

#### PRIOR ZONING MAP



# OVERLAY MAP (CURRENT & PRIOR)

#### **CURRENT OVERLAY MAP**

#### PRIOR OVERLAY MAP





# SITE MAP



Item: 8

#### Case: DSP-21032

## MASTER PLAN RIGHT-OF-WAY MAP



# The Maryland-National Capital Park and Planning Commission Prince George's County Planning Department Case: DS BIRD'S-EYE VIEW WITH APPROXIMATE SITE BOUNDARY **OUTLINED**



## **DETAILED SITE PLAN**



# FRONT BUILDING VIEW





# WESTWARD (LEFT) SIDE OF BUILDING VIEW





# **REAR BUILDING VIEW**





## STAFF RECOMMENDATION

#### **DISAPPROVAL**

#### [Major/Minor] Issues:

 Does not meet the intent of the D-D-O Zone

#### **Applicant Required Mailings:**

- Informational Mailing 11/23/2021
- Acceptance Mailing 9/14/2021

Case: DSP-21032