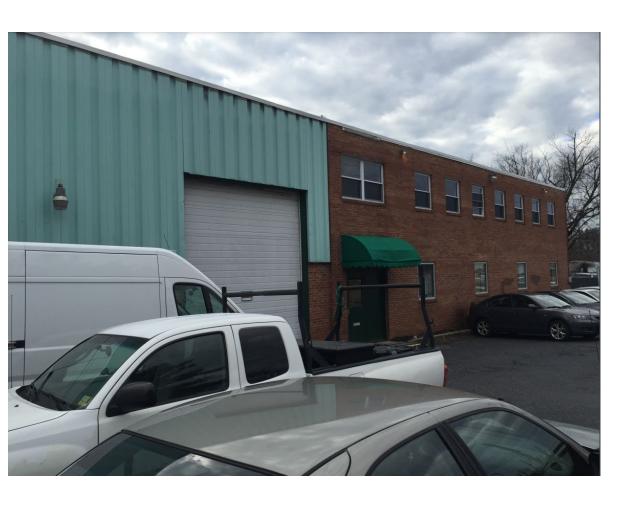

Item: 8

Detailed Site Plan

Case: DSP-21032

Staff Recommendation: DISAPPROVAL



## **GENERAL LOCATION MAP**

Council District: 05

Case: DSP-21032

Planning Area: 69



# SITE VICINITY MAP

Item: 8



# ZONING MAP (CURRENT & PRIOR)

Property Zone: LTO-C

Case: DSP-21032

Prior Property Zone: M-U-I

#### **CURRENT ZONING MAP**

# ZONING MAP Legend See Burchary Anne An

#### PRIOR ZONING MAP



# OVERLAY MAP (CURRENT & PRIOR)

#### **CURRENT OVERLAY MAP**

#### PRIOR OVERLAY MAP





# SITE MAP



Item: 8

#### Case: DSP-21032

## MASTER PLAN RIGHT-OF-WAY MAP



# The Maryland-National Capital Park and Planning Commission Prince George's County Planning Department Case: DS BIRD'S-EYE VIEW WITH APPROXIMATE SITE BOUNDARY **OUTLINED**



## **DETAILED SITE PLAN**



# FRONT BUILDING VIEW





# WESTWARD (LEFT) SIDE OF BUILDING VIEW





# **REAR BUILDING VIEW**





## STAFF RECOMMENDATION

#### **DISAPPROVAL**

#### [Major/Minor] Issues:

 Does not meet the intent of the D-D-O Zone

#### **Applicant Required Mailings:**

- Informational Mailing 11/23/2021
- Acceptance Mailing 9/14/2021

Case: DSP-21032