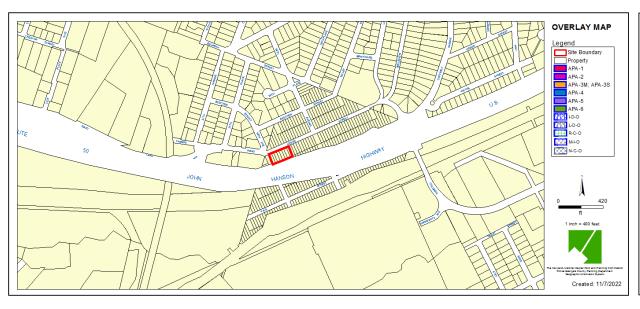

# 5801 ARBOR STREET PROPERTY

Item: 8

Detailed Site Plan

Case: DSP-21032

Staff Recommendation: DISAPPROVAL



## **GENERAL LOCATION MAP**

Council District: 05

Case: DSP-21032

Planning Area: 69



# SITE VICINITY MAP

Item: 8



# ZONING MAP (CURRENT & PRIOR)

Property Zone: LTO-C

Case: DSP-21032

Prior Property Zone: M-U-I

#### **CURRENT ZONING MAP**

# ZONING MAP Legend See Burchary Anne An

#### PRIOR ZONING MAP



# OVERLAY MAP (CURRENT & PRIOR)

#### **CURRENT OVERLAY MAP**

#### PRIOR OVERLAY MAP





# SITE MAP



Item: 8

#### Case: DSP-21032

## MASTER PLAN RIGHT-OF-WAY MAP



# The Maryland-National Capital Park and Planning Commission Prince George's County Planning Department Case: DS BIRD'S-EYE VIEW WITH APPROXIMATE SITE BOUNDARY **OUTLINED**



## **DETAILED SITE PLAN**



# FRONT BUILDING VIEW





# WESTWARD (LEFT) SIDE OF BUILDING VIEW





# **REAR BUILDING VIEW**





## STAFF RECOMMENDATION

#### **DISAPPROVAL**

#### [Major/Minor] Issues:

 Does not meet the intent of the D-D-O Zone

#### **Applicant Required Mailings:**

- Informational Mailing 11/23/2021
- Acceptance Mailing 9/14/2021

Case: DSP-21032