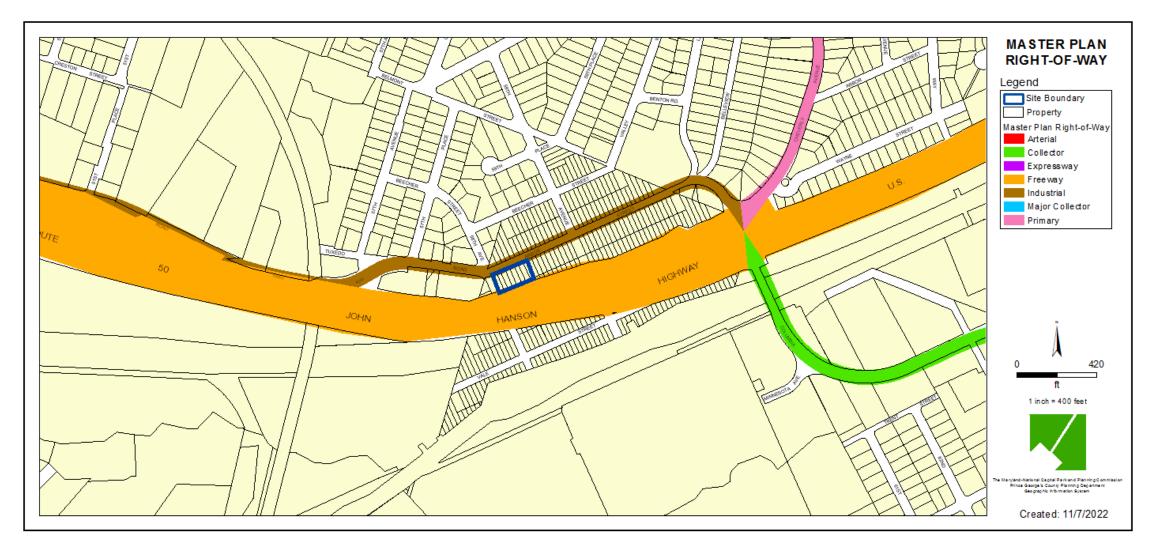

# 5801 ARBOR STREET PROPERTY

Item: 8

Detailed Site Plan

Case: DSP-21032

Staff Recommendation: DISAPPROVAL



## **GENERAL LOCATION MAP**

Council District: 05

Case: DSP-21032

Planning Area: 69



# SITE VICINITY MAP

Item: 8



# ZONING MAP (CURRENT & PRIOR)

Property Zone: LTO-C

Case: DSP-21032

Prior Property Zone: M-U-I

#### **CURRENT ZONING MAP**

# ZONING MAP Legend See Burchary Anne An

#### PRIOR ZONING MAP



# OVERLAY MAP (CURRENT & PRIOR)

#### **CURRENT OVERLAY MAP**

#### PRIOR OVERLAY MAP





# SITE MAP



Item: 8

#### Case: DSP-21032

## MASTER PLAN RIGHT-OF-WAY MAP



# The Maryland-National Capital Park and Planning Commission Prince George's County Planning Department Case: DS BIRD'S-EYE VIEW WITH APPROXIMATE SITE BOUNDARY **OUTLINED**



## **DETAILED SITE PLAN**



# FRONT BUILDING VIEW





# WESTWARD (LEFT) SIDE OF BUILDING VIEW





# **REAR BUILDING VIEW**





## STAFF RECOMMENDATION

#### **DISAPPROVAL**

#### [Major/Minor] Issues:

 Does not meet the intent of the D-D-O Zone

#### **Applicant Required Mailings:**

- Informational Mailing 11/23/2021
- Acceptance Mailing 9/14/2021

Case: DSP-21032