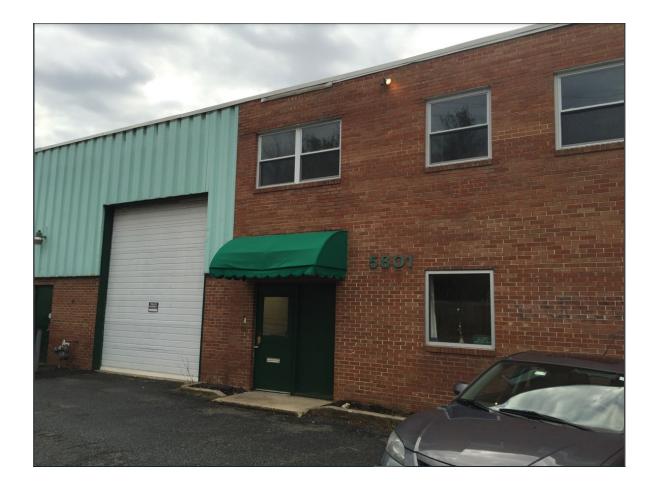

Item: 8

Detailed Site Plan

Case: DSP-21032

Staff Recommendation: DISAPPROVAL



## **GENERAL LOCATION MAP**

Council District: 05

Case: DSP-21032

Planning Area: 69



# SITE VICINITY MAP

Item: 8



# ZONING MAP (CURRENT & PRIOR)

Property Zone: LTO-C

Case: DSP-21032

Prior Property Zone: M-U-I

#### **CURRENT ZONING MAP**

# ZONING MAP Legend See Burchary Anne An

#### PRIOR ZONING MAP



# OVERLAY MAP (CURRENT & PRIOR)

#### **CURRENT OVERLAY MAP**

#### PRIOR OVERLAY MAP





# SITE MAP



Item: 8

#### Case: DSP-21032

## MASTER PLAN RIGHT-OF-WAY MAP



# The Maryland-National Capital Park and Planning Commission Prince George's County Planning Department Case: DS BIRD'S-EYE VIEW WITH APPROXIMATE SITE BOUNDARY **OUTLINED**



## **DETAILED SITE PLAN**



# FRONT BUILDING VIEW





# WESTWARD (LEFT) SIDE OF BUILDING VIEW





# **REAR BUILDING VIEW**





## STAFF RECOMMENDATION

#### **DISAPPROVAL**

#### [Major/Minor] Issues:

 Does not meet the intent of the D-D-O Zone

#### **Applicant Required Mailings:**

- Informational Mailing 11/23/2021
- Acceptance Mailing 9/14/2021

Case: DSP-21032