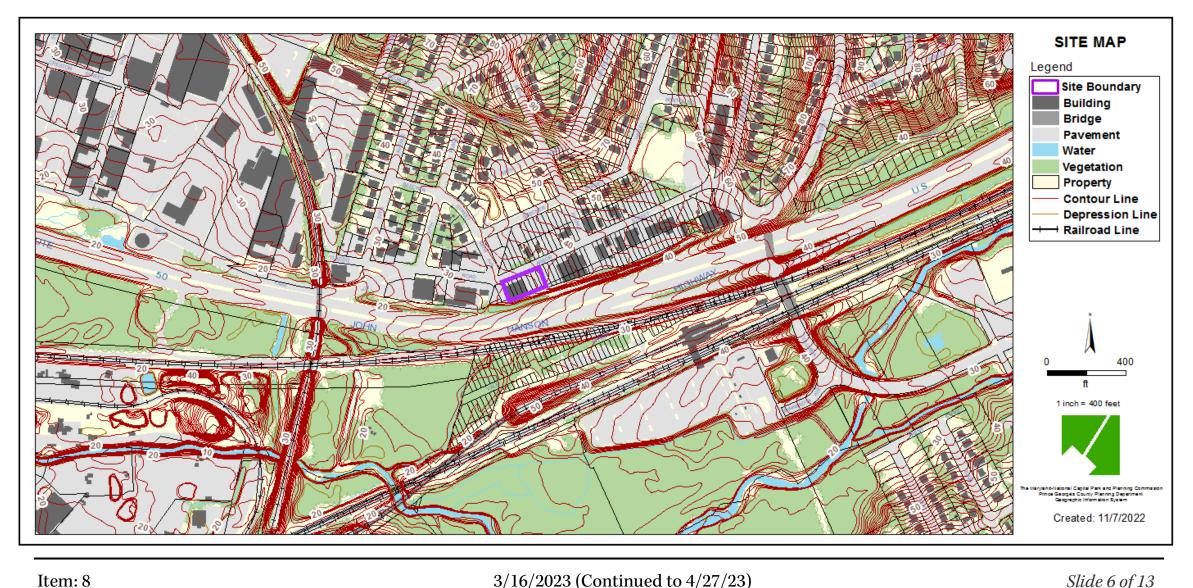

# 5801 ARBOR STREET PROPERTY

Item: 8

Detailed Site Plan

Case: DSP-21032

Staff Recommendation: DISAPPROVAL



## **GENERAL LOCATION MAP**

Council District: 05

Case: DSP-21032

Planning Area: 69



# SITE VICINITY MAP

Item: 8



# ZONING MAP (CURRENT & PRIOR)

Property Zone: LTO-C

Case: DSP-21032

Prior Property Zone: M-U-I

#### **CURRENT ZONING MAP**

# ZONING MAP Legend See Burchary Anne An

#### PRIOR ZONING MAP



# OVERLAY MAP (CURRENT & PRIOR)

#### **CURRENT OVERLAY MAP**

#### PRIOR OVERLAY MAP





# SITE MAP



Item: 8

#### Case: DSP-21032

## MASTER PLAN RIGHT-OF-WAY MAP



# The Maryland-National Capital Park and Planning Commission Prince George's County Planning Department Case: DS BIRD'S-EYE VIEW WITH APPROXIMATE SITE BOUNDARY **OUTLINED**



## **DETAILED SITE PLAN**



# FRONT BUILDING VIEW





# WESTWARD (LEFT) SIDE OF BUILDING VIEW





# **REAR BUILDING VIEW**





## STAFF RECOMMENDATION

#### **DISAPPROVAL**

#### [Major/Minor] Issues:

 Does not meet the intent of the D-D-O Zone

#### **Applicant Required Mailings:**

- Informational Mailing 11/23/2021
- Acceptance Mailing 9/14/2021

Case: DSP-21032