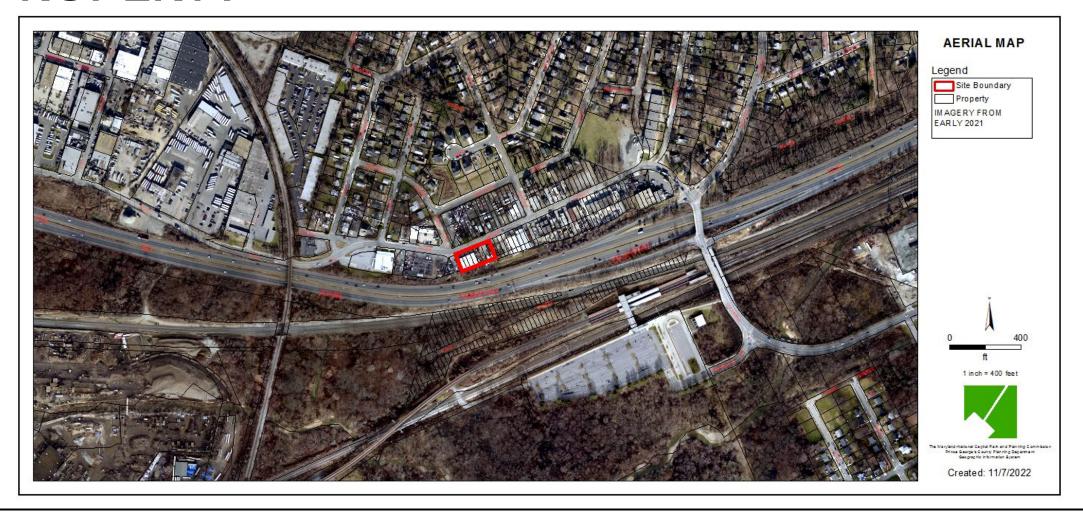

# 5801 ARBOR STREET PROPERTY

Item: 8

Detailed Site Plan

Case: DSP-21032

Staff Recommendation: DISAPPROVAL