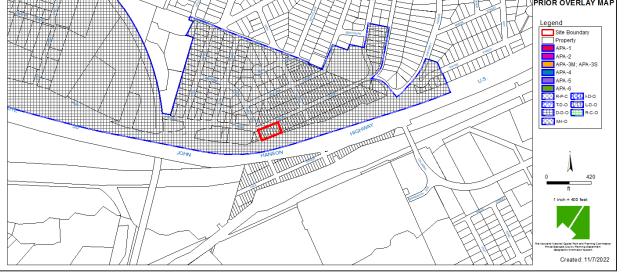

# 5801 ARBOR STREET PROPERTY

Item: 8

Detailed Site Plan

Case: DSP-21032

Staff Recommendation: DISAPPROVAL



## **GENERAL LOCATION MAP**

Council District: 05

Case: DSP-21032

Planning Area: 69



# SITE VICINITY MAP

Item: 8



# ZONING MAP (CURRENT & PRIOR)

Property Zone: LTO-C

Case: DSP-21032

Prior Property Zone: M-U-I

#### **CURRENT ZONING MAP**

# ZONING MAP Legend See Burchary Anne An

#### PRIOR ZONING MAP



# OVERLAY MAP (CURRENT & PRIOR)

#### **CURRENT OVERLAY MAP**

#### PRIOR OVERLAY MAP





# SITE MAP



Item: 8

#### Case: DSP-21032

## MASTER PLAN RIGHT-OF-WAY MAP



# The Maryland-National Capital Park and Planning Commission Prince George's County Planning Department Case: DS BIRD'S-EYE VIEW WITH APPROXIMATE SITE BOUNDARY **OUTLINED**



## **DETAILED SITE PLAN**



# FRONT BUILDING VIEW





# WESTWARD (LEFT) SIDE OF BUILDING VIEW





# **REAR BUILDING VIEW**





## STAFF RECOMMENDATION

#### **DISAPPROVAL**

#### [Major/Minor] Issues:

 Does not meet the intent of the D-D-O Zone

#### **Applicant Required Mailings:**

- Informational Mailing 11/23/2021
- Acceptance Mailing 9/14/2021

Case: DSP-21032