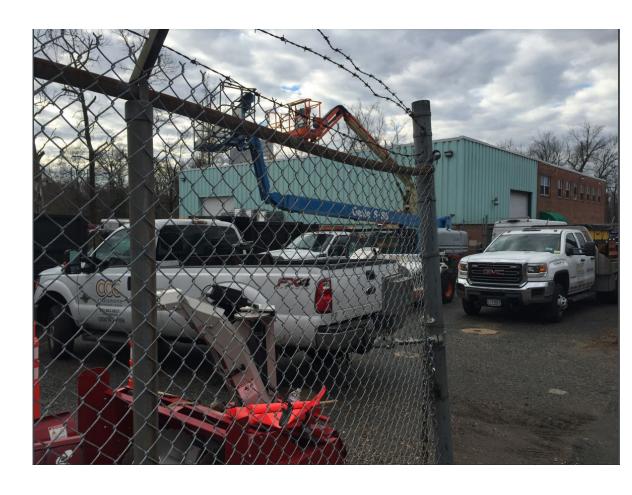

# 5801 ARBOR STREET PROPERTY

**Detailed Site Plan** 

Case: DSP-21032

Staff Recommendation: DISAPPROVAL



# **GENERAL LOCATION MAP**

Council District: 05

Planning Area: 69



# SITE VICINITY MAP

Item: 7



# **ZONING MAP (CURRENT & PRIOR)**

Property Zone: LTO-C

Case: DSP-21032

Prior Property Zone: M-U-I

#### **CURRENT ZONING MAP**

# ZONING MAP LEGEND LOC TORRESSON HANSON LTO-C TORRESSON LTO-

#### PRIOR ZONING MAP



# OVERLAY MAP (CURRENT & PRIOR)

#### **CURRENT OVERLAY MAP**

#### PRIOR OVERLAY MAP





Item: 7

# SITE MAP

Item: 7



# MASTER PLAN RIGHT-OF-WAY MAP



### BIRD'S-EYE VIEW WITH APPROXIMATE SITE BOUNDARY OUTLINED



# **DETAILED SITE PLAN**

Item: 7



# FRONT BUILDING VIEW





# WESTWARD (LEFT) SIDE OF BUILDING VIEW





# **REAR BUILDING VIEW**





# STAFF RECOMMENDATION

#### **DISAPPROVAL**

#### **Major Issues:**

 Does not meet the intent of the D-D-O Zone

#### **Applicant Required Mailings:**

- Informational Mailing 11/23/2021
- Acceptance Mailing 9/14/2021