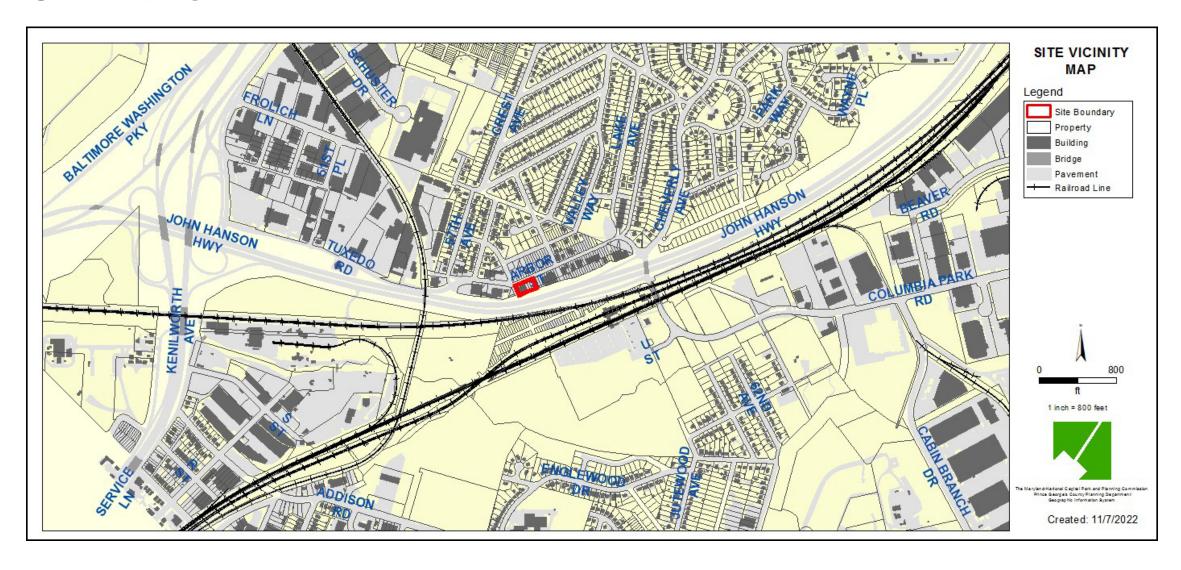

# 5801 ARBOR STREET PROPERTY

**Detailed Site Plan** 

Case: DSP-21032

Staff Recommendation: DISAPPROVAL



# **GENERAL LOCATION MAP**

Council District: 05

Planning Area: 69



# SITE VICINITY MAP

Item: 7



# **ZONING MAP (CURRENT & PRIOR)**

Property Zone: LTO-C

Case: DSP-21032

Prior Property Zone: M-U-I

#### **CURRENT ZONING MAP**

# ZONING MAP LEGEND LOC TORRESSON HANSON LTO-C TORRESSON LTO-

#### PRIOR ZONING MAP



# OVERLAY MAP (CURRENT & PRIOR)

#### **CURRENT OVERLAY MAP**

#### PRIOR OVERLAY MAP





Item: 7

# SITE MAP

Item: 7



# MASTER PLAN RIGHT-OF-WAY MAP



### BIRD'S-EYE VIEW WITH APPROXIMATE SITE BOUNDARY OUTLINED



# **DETAILED SITE PLAN**

Item: 7



# FRONT BUILDING VIEW





# WESTWARD (LEFT) SIDE OF BUILDING VIEW





# **REAR BUILDING VIEW**





# STAFF RECOMMENDATION

#### **DISAPPROVAL**

#### **Major Issues:**

 Does not meet the intent of the D-D-O Zone

#### **Applicant Required Mailings:**

- Informational Mailing 11/23/2021
- Acceptance Mailing 9/14/2021