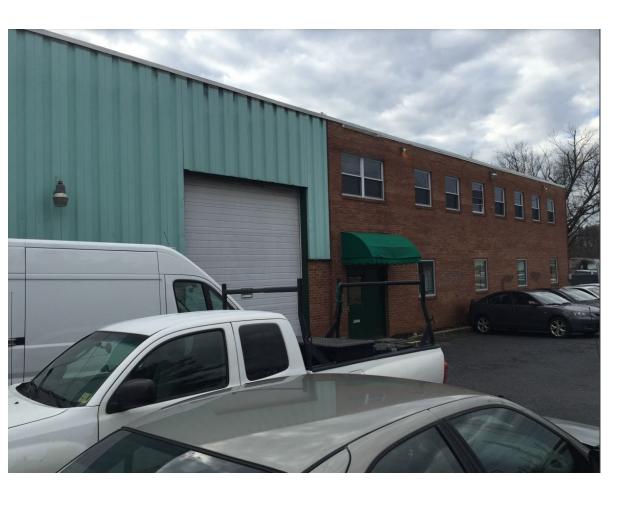

# 5801 ARBOR STREET PROPERTY

**Detailed Site Plan** 

Case: DSP-21032

Staff Recommendation: DISAPPROVAL



# **GENERAL LOCATION MAP**

Council District: 05

Planning Area: 69



# SITE VICINITY MAP

Item: 7



# **ZONING MAP (CURRENT & PRIOR)**

Property Zone: LTO-C

Case: DSP-21032

Prior Property Zone: M-U-I

#### **CURRENT ZONING MAP**

# ZONING MAP LEGEND LOC TORRESSON HANSON LTO-C TORRESSON LTO-

#### PRIOR ZONING MAP



# OVERLAY MAP (CURRENT & PRIOR)

#### **CURRENT OVERLAY MAP**

#### PRIOR OVERLAY MAP





Item: 7

# SITE MAP

Item: 7



# MASTER PLAN RIGHT-OF-WAY MAP



### BIRD'S-EYE VIEW WITH APPROXIMATE SITE BOUNDARY OUTLINED



# **DETAILED SITE PLAN**

Item: 7



# FRONT BUILDING VIEW





# WESTWARD (LEFT) SIDE OF BUILDING VIEW





# **REAR BUILDING VIEW**





# STAFF RECOMMENDATION

#### **DISAPPROVAL**

#### **Major Issues:**

 Does not meet the intent of the D-D-O Zone

#### **Applicant Required Mailings:**

- Informational Mailing 11/23/2021
- Acceptance Mailing 9/14/2021