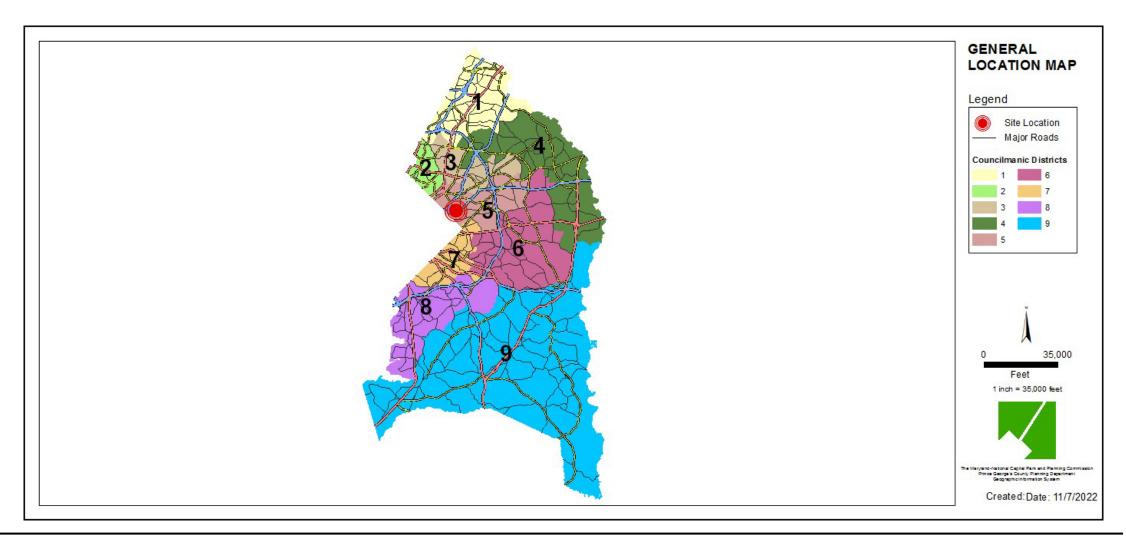

# 5801 ARBOR STREET PROPERTY

**Detailed Site Plan** 

Case: DSP-21032

Staff Recommendation: DISAPPROVAL



# **GENERAL LOCATION MAP**

Council District: 05

Planning Area: 69



# SITE VICINITY MAP

Item: 7



# **ZONING MAP (CURRENT & PRIOR)**

Property Zone: LTO-C

Case: DSP-21032

Prior Property Zone: M-U-I

#### **CURRENT ZONING MAP**

# ZONING MAP LEGEND LOC TORRESSON HANSON LTO-C TORRESSON LTO-

#### PRIOR ZONING MAP



# OVERLAY MAP (CURRENT & PRIOR)

#### **CURRENT OVERLAY MAP**

#### PRIOR OVERLAY MAP





Item: 7

# SITE MAP

Item: 7



# MASTER PLAN RIGHT-OF-WAY MAP



### BIRD'S-EYE VIEW WITH APPROXIMATE SITE BOUNDARY OUTLINED



# **DETAILED SITE PLAN**

Item: 7



# FRONT BUILDING VIEW





# WESTWARD (LEFT) SIDE OF BUILDING VIEW





# **REAR BUILDING VIEW**





# STAFF RECOMMENDATION

#### **DISAPPROVAL**

#### **Major Issues:**

 Does not meet the intent of the D-D-O Zone

#### **Applicant Required Mailings:**

- Informational Mailing 11/23/202