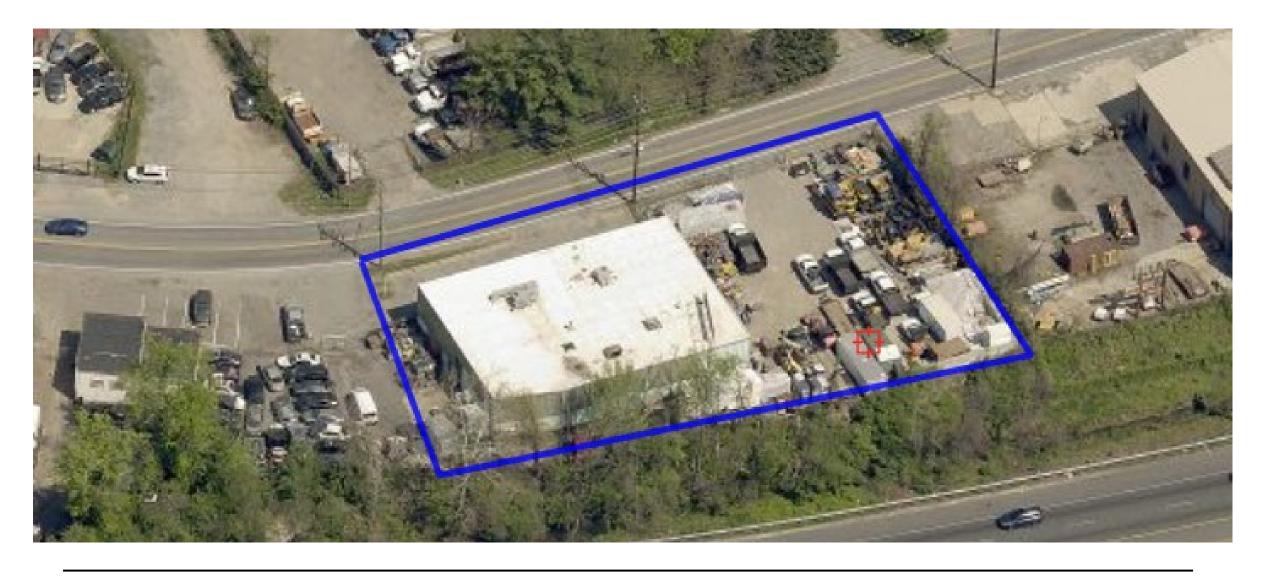

# 5801 ARBOR STREET PROPERTY

**Detailed Site Plan** 

Case: DSP-21032

Staff Recommendation: DISAPPROVAL



# **GENERAL LOCATION MAP**

Council District: 05

Planning Area: 69



# SITE VICINITY MAP

Item: 7



# **ZONING MAP (CURRENT & PRIOR)**

Property Zone: LTO-C

Case: DSP-21032

Prior Property Zone: M-U-I

#### **CURRENT ZONING MAP**

# ZONING MAP LEGEND LOC TORRESSON HANSON LTO-C TORRESSON LTO-

#### PRIOR ZONING MAP



# OVERLAY MAP (CURRENT & PRIOR)

#### **CURRENT OVERLAY MAP**

#### PRIOR OVERLAY MAP





Item: 7

# SITE MAP

Item: 7



# MASTER PLAN RIGHT-OF-WAY MAP



### BIRD'S-EYE VIEW WITH APPROXIMATE SITE BOUNDARY OUTLINED



# **DETAILED SITE PLAN**

Item: 7



# FRONT BUILDING VIEW





# WESTWARD (LEFT) SIDE OF BUILDING VIEW





# **REAR BUILDING VIEW**





# STAFF RECOMMENDATION

#### **DISAPPROVAL**

#### **Major Issues:**

 Does not meet the intent of the D-D-O Zone

#### **Applicant Required Mailings:**

- Informational Mailing 11/23/2021
- Acceptance Mailing 9/14/2021