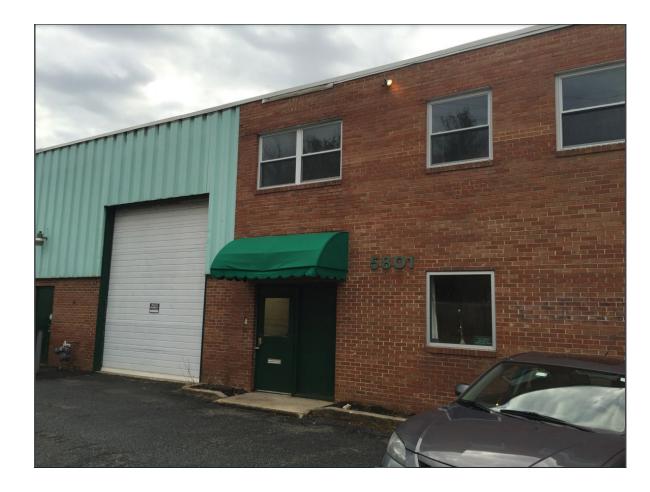

# 5801 ARBOR STREET PROPERTY

**Detailed Site Plan** 

Case: DSP-21032

Staff Recommendation: DISAPPROVAL



# **GENERAL LOCATION MAP**

Council District: 05

Planning Area: 69



# SITE VICINITY MAP

Item: 7



# **ZONING MAP (CURRENT & PRIOR)**

Property Zone: LTO-C

Case: DSP-21032

Prior Property Zone: M-U-I

#### **CURRENT ZONING MAP**

# ZONING MAP LEGEND LOC TORRESSON HANSON LTO-C TORRESSON LTO-

#### PRIOR ZONING MAP



# OVERLAY MAP (CURRENT & PRIOR)

#### **CURRENT OVERLAY MAP**

#### PRIOR OVERLAY MAP





Item: 7

# SITE MAP

Item: 7



# MASTER PLAN RIGHT-OF-WAY MAP



### BIRD'S-EYE VIEW WITH APPROXIMATE SITE BOUNDARY OUTLINED



# **DETAILED SITE PLAN**

Item: 7



# FRONT BUILDING VIEW





# WESTWARD (LEFT) SIDE OF BUILDING VIEW





# **REAR BUILDING VIEW**





# STAFF RECOMMENDATION

#### **DISAPPROVAL**

#### **Major Issues:**

 Does not meet the intent of the D-D-O Zone

#### **Applicant Required Mailings:**

- Informational Mailing 11/23/2021
- Acceptance Mailing 9/14/2021