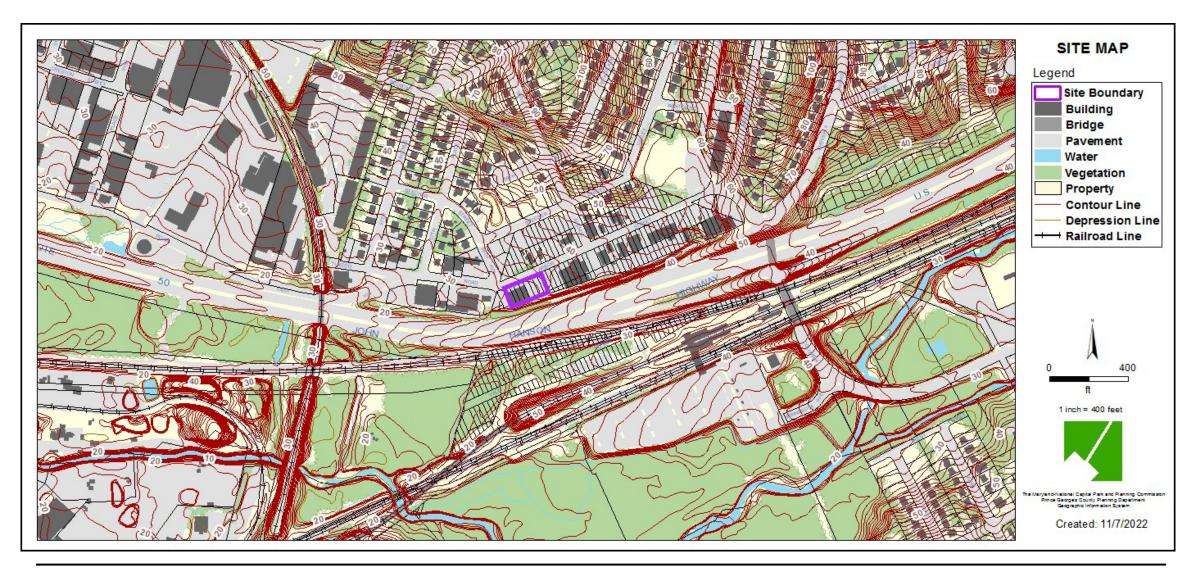

# 5801 ARBOR STREET PROPERTY

**Detailed Site Plan** 

Case: DSP-21032

Staff Recommendation: DISAPPROVAL



# **GENERAL LOCATION MAP**

Council District: 05

Planning Area: 69



# SITE VICINITY MAP

Item: 7



# **ZONING MAP (CURRENT & PRIOR)**

Property Zone: LTO-C

Case: DSP-21032

Prior Property Zone: M-U-I

#### **CURRENT ZONING MAP**

# ZONING MAP LEGEND LOC TORRESSON HANSON LTO-C TORRESSON LTO-

#### PRIOR ZONING MAP



# OVERLAY MAP (CURRENT & PRIOR)

#### **CURRENT OVERLAY MAP**

#### PRIOR OVERLAY MAP





Item: 7

# SITE MAP

Item: 7



# MASTER PLAN RIGHT-OF-WAY MAP



### BIRD'S-EYE VIEW WITH APPROXIMATE SITE BOUNDARY OUTLINED



# **DETAILED SITE PLAN**

Item: 7



# FRONT BUILDING VIEW





# WESTWARD (LEFT) SIDE OF BUILDING VIEW





# **REAR BUILDING VIEW**





# STAFF RECOMMENDATION

#### **DISAPPROVAL**

#### **Major Issues:**

 Does not meet the intent of the D-D-O Zone

#### **Applicant Required Mailings:**

- Informational Mailing 11/23/2021
- Acceptance Mailing 9/14/2021