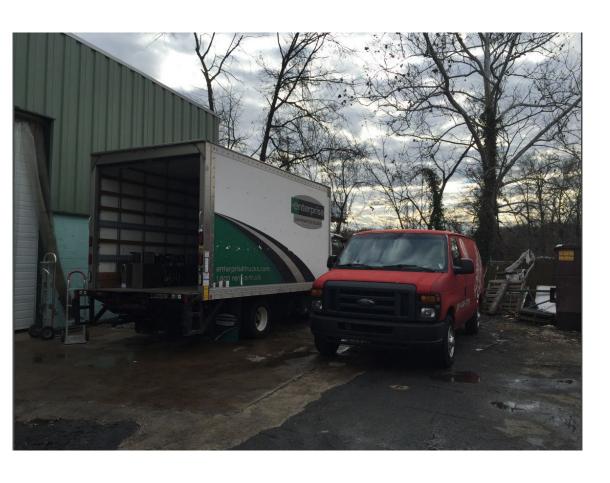

# 5801 ARBOR STREET PROPERTY

**Detailed Site Plan** 

Case: DSP-21032

Staff Recommendation: DISAPPROVAL



# **GENERAL LOCATION MAP**

Council District: 05

Planning Area: 69



# SITE VICINITY MAP

Item: 7



# **ZONING MAP (CURRENT & PRIOR)**

Property Zone: LTO-C

Case: DSP-21032

Prior Property Zone: M-U-I

#### **CURRENT ZONING MAP**

# ZONING MAP LEGEND LOC TORRESSON HANSON LTO-C TORRESSON LTO-

#### PRIOR ZONING MAP



# OVERLAY MAP (CURRENT & PRIOR)

#### **CURRENT OVERLAY MAP**

#### PRIOR OVERLAY MAP





Item: 7

# SITE MAP

Item: 7



# MASTER PLAN RIGHT-OF-WAY MAP



### BIRD'S-EYE VIEW WITH APPROXIMATE SITE BOUNDARY OUTLINED



# **DETAILED SITE PLAN**

Item: 7



# FRONT BUILDING VIEW





# WESTWARD (LEFT) SIDE OF BUILDING VIEW





# **REAR BUILDING VIEW**





# STAFF RECOMMENDATION

#### **DISAPPROVAL**

#### **Major Issues:**

 Does not meet the intent of the D-D-O Zone

#### **Applicant Required Mailings:**

- Informational Mailing 11/23/2021
- Acceptance Mailing 9/14/2021