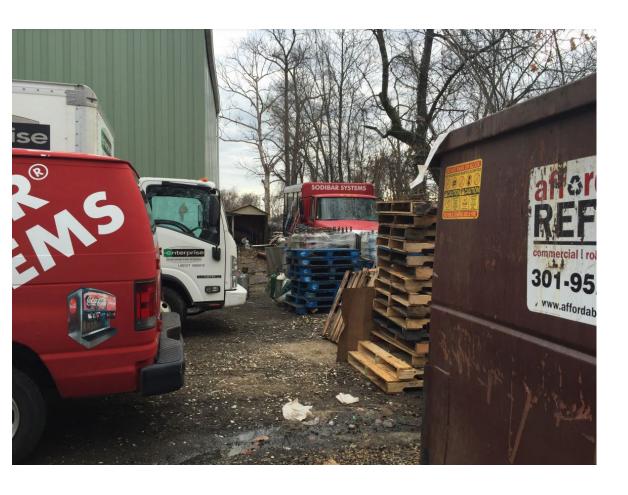

# 5801 ARBOR STREET PROPERTY

**Detailed Site Plan** 

Case: DSP-21032

Staff Recommendation: DISAPPROVAL



# **GENERAL LOCATION MAP**

Council District: 05

Planning Area: 69



# SITE VICINITY MAP

Item: 7



# **ZONING MAP (CURRENT & PRIOR)**

Property Zone: LTO-C

Case: DSP-21032

Prior Property Zone: M-U-I

#### **CURRENT ZONING MAP**

# ZONING MAP LEGEND LOC TORRESSON HANSON LTO-C TORRESSON LTO-

#### PRIOR ZONING MAP



# OVERLAY MAP (CURRENT & PRIOR)

#### **CURRENT OVERLAY MAP**

#### PRIOR OVERLAY MAP





Item: 7

# SITE MAP

Item: 7



# MASTER PLAN RIGHT-OF-WAY MAP



### BIRD'S-EYE VIEW WITH APPROXIMATE SITE BOUNDARY OUTLINED



# **DETAILED SITE PLAN**

Item: 7



# FRONT BUILDING VIEW





# WESTWARD (LEFT) SIDE OF BUILDING VIEW





# **REAR BUILDING VIEW**





# STAFF RECOMMENDATION

#### **DISAPPROVAL**

#### **Major Issues:**

 Does not meet the intent of the D-D-O Zone

#### **Applicant Required Mailings:**

- Informational Mailing 11/23/2021
- Acceptance Mailing 9/14/2021