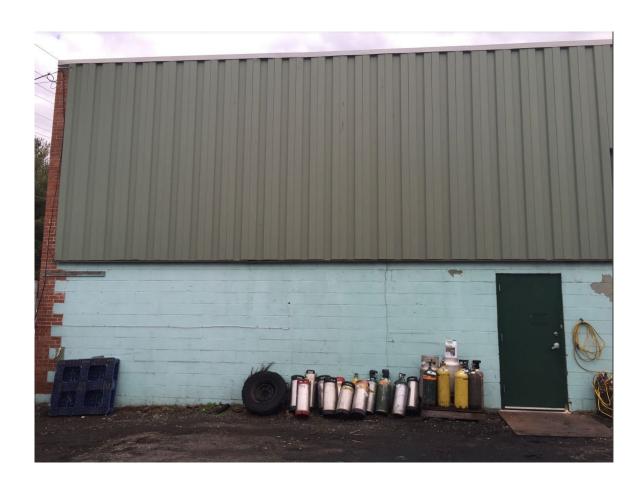

# 5801 ARBOR STREET PROPERTY

**Detailed Site Plan** 

Case: DSP-21032

Staff Recommendation: DISAPPROVAL



# **GENERAL LOCATION MAP**

Council District: 05

Planning Area: 69



# SITE VICINITY MAP

Item: 7



# **ZONING MAP (CURRENT & PRIOR)**

Property Zone: LTO-C

Case: DSP-21032

Prior Property Zone: M-U-I

#### **CURRENT ZONING MAP**

# ZONING MAP LEGEND LOC TORRESSON HANSON LTO-C TORRESSON LTO-

#### PRIOR ZONING MAP



# OVERLAY MAP (CURRENT & PRIOR)

#### **CURRENT OVERLAY MAP**

#### PRIOR OVERLAY MAP





Item: 7

# SITE MAP

Item: 7



# MASTER PLAN RIGHT-OF-WAY MAP



### BIRD'S-EYE VIEW WITH APPROXIMATE SITE BOUNDARY OUTLINED



# **DETAILED SITE PLAN**

Item: 7



# FRONT BUILDING VIEW





# WESTWARD (LEFT) SIDE OF BUILDING VIEW





# **REAR BUILDING VIEW**





# STAFF RECOMMENDATION

#### **DISAPPROVAL**

#### **Major Issues:**

 Does not meet the intent of the D-D-O Zone

#### **Applicant Required Mailings:**

- Informational Mailing 11/23/2021
- Acceptance Mailing 9/14/2021