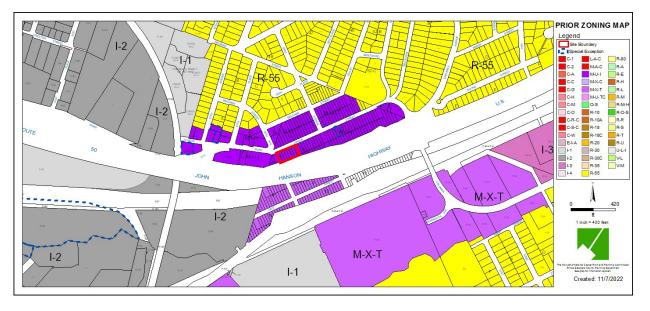

# **ZONING MAP (CURRENT & PRIOR)**

Property Zone: LTO-C

Case: DSP-21032

Prior Property Zone: M-U-I

#### PRIOR ZONING MAP