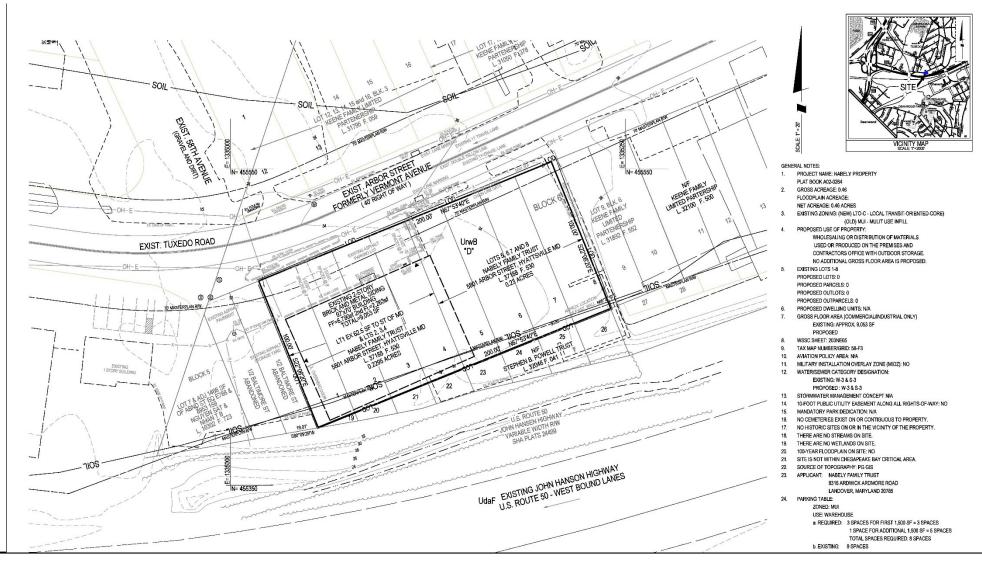

# 5801 ARBOR STREET PROPERTY

**Detailed Site Plan** 

Case: DSP-21032

Staff Recommendation: DISAPPROVAL



# **GENERAL LOCATION MAP**

Council District: 05

Planning Area: 69



# SITE VICINITY MAP

Item: 7



# **ZONING MAP (CURRENT & PRIOR)**

Property Zone: LTO-C

Case: DSP-21032

Prior Property Zone: M-U-I

#### **CURRENT ZONING MAP**

# ZONING MAP LEGEND LOC TORRESSON HANSON LTO-C TORRESSON LTO-

#### PRIOR ZONING MAP



# OVERLAY MAP (CURRENT & PRIOR)

#### **CURRENT OVERLAY MAP**

#### PRIOR OVERLAY MAP





Item: 7

# SITE MAP

Item: 7



# MASTER PLAN RIGHT-OF-WAY MAP



### BIRD'S-EYE VIEW WITH APPROXIMATE SITE BOUNDARY OUTLINED



# **DETAILED SITE PLAN**

Item: 7



# FRONT BUILDING VIEW





# WESTWARD (LEFT) SIDE OF BUILDING VIEW





# **REAR BUILDING VIEW**





# STAFF RECOMMENDATION

#### **DISAPPROVAL**

#### **Major Issues:**

 Does not meet the intent of the D-D-O Zone

#### **Applicant Required Mailings:**

- Informational Mailing 11/23/2021
- Acceptance Mailing 9/14/2021