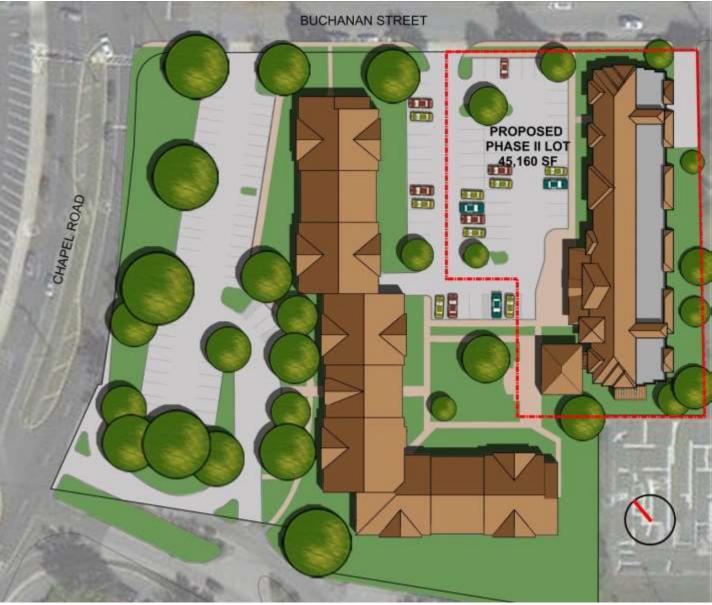

### ITEM: 8 CASE: DSP-91057-03

## **RAINIER MANOR APARTMENTS**



THE PRINCE GEORGE'S COUNTY PLANNING DEPARTMENT

# GENERAL LOCATION MAP





Slide 2 of 29

# SITE VICINITY





Slide 3 of 29

### ZONING MAP





Slide 4 of 29

### OVERLAY MAP





Slide 5 of 29

### AERIAL MAP





Slide 6 of 29

SITE MAP





Slide 7 of 29

4/10/2014

## MASTER PLAN RIGHT-OF-WAY MAP





Slide 8 of 29

## BIRD'S-EYE VIEW LOOKING NORTH



Slide 9 of 29



### **BIRD'S-EYE VIEW LOOKING EAST**



Slide 10 of 29



### BIRD'S-EYE VIEW LOOKING EAST AT NEIGHBORHOOD





Slide 11 of 29

### ILLUSTRATIVE SITE PLAN





Slide 12 of 29

# FRONT OF EXISTING BUILDING





Slide 13 of 29

## FULL FRONT OF EXISTING BUILDING





Slide 14 of 29

## NORTHWEST ELEVATION OF EXISTING BUILDING





Slide 15 of 29 4

# SOUTHERN ELEVATION OF EXISTING BUILDING



Slide 16 of 29



## NORTHERN ELEVATION OF EXISTING BUILDING





Slide 17 of 29

## EASTERN ELEVATION OF EXISTING BUILDING





Slide 18 of 29

## EXISTING GAZEBO





Slide 19 of 29 4/10/2014

### EXISTING PARKING AT REAR OF BUILDING





Slide 20 of 29

# VIEW OF SITE LOOKING WEST FROM PARKING





Slide 21 of 29

## PROPOSED BUILDING WESTERN ELEVATIONS







## PROPOSED BUILDING EASTERN ELEVATIONS





## PROPOSED BUILDING NORTHERN ELEVATIONS







Slide 24 of 29

# PROPOSED BUILDING SOUTHERN ELEVATIONS





Slide 25 of 29

## ENTRY PERSPECTIVE