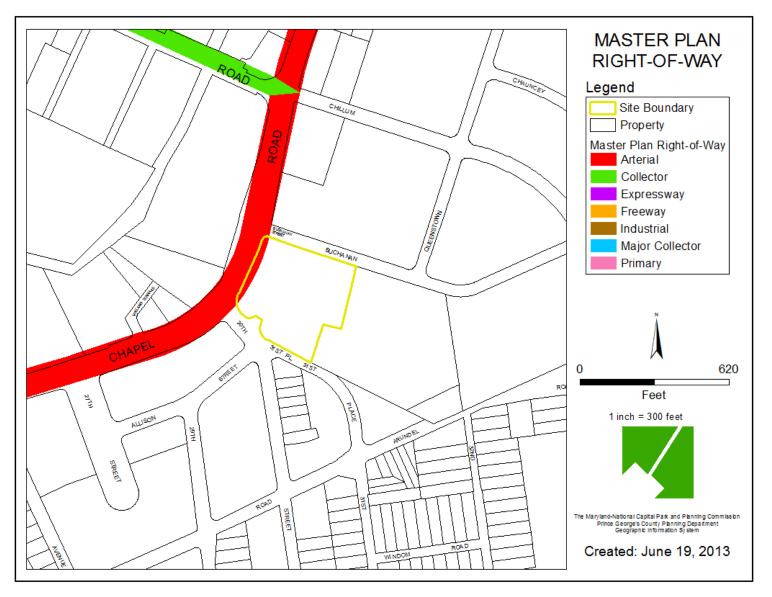

### ITEM: 8 CASE: DSP-91057-03

## **RAINIER MANOR APARTMENTS**



THE PRINCE GEORGE'S COUNTY PLANNING DEPARTMENT

# GENERAL LOCATION MAP





Slide 2 of 29

# SITE VICINITY





Slide 3 of 29

### ZONING MAP





Slide 4 of 29

### OVERLAY MAP





Slide 5 of 29

### AERIAL MAP





Slide 6 of 29

SITE MAP





Slide 7 of 29

4/10/2014

## MASTER PLAN RIGHT-OF-WAY MAP





Slide 8 of 29

## BIRD'S-EYE VIEW LOOKING NORTH



Slide 9 of 29



### **BIRD'S-EYE VIEW LOOKING EAST**



Slide 10 of 29



### BIRD'S-EYE VIEW LOOKING EAST AT NEIGHBORHOOD





Slide 11 of 29

### ILLUSTRATIVE SITE PLAN





Slide 12 of 29

# FRONT OF EXISTING BUILDING





Slide 13 of 29

## FULL FRONT OF EXISTING BUILDING





Slide 14 of 29

## NORTHWEST ELEVATION OF EXISTING BUILDING





Slide 15 of 29 4

# SOUTHERN ELEVATION OF EXISTING BUILDING



Slide 16 of 29



## NORTHERN ELEVATION OF EXISTING BUILDING





Slide 17 of 29

## EASTERN ELEVATION OF EXISTING BUILDING





Slide 18 of 29

## EXISTING GAZEBO





Slide 19 of 29 4/10/2014

### EXISTING PARKING AT REAR OF BUILDING





Slide 20 of 29

# VIEW OF SITE LOOKING WEST FROM PARKING





Slide 21 of 29

## PROPOSED BUI