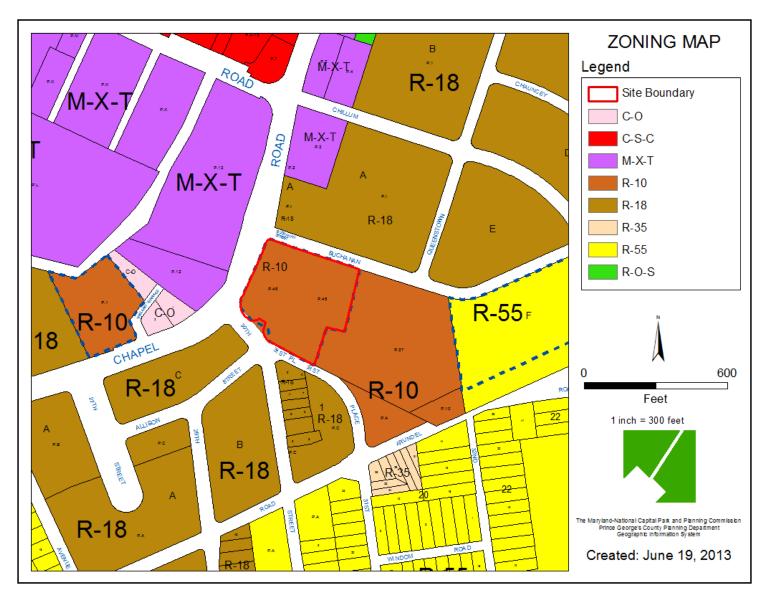

### ITEM: 8 CASE: DSP-91057-03

## **RAINIER MANOR APARTMENTS**



THE PRINCE GEORGE'S COUNTY PLANNING DEPARTMENT

# GENERAL LOCATION MAP





Slide 2 of 29

# SITE VICINITY





Slide 3 of 29

### ZONING MAP





Slide 4 of 29

### OVERLAY MAP





Slide 5 of 29

### AERIAL MAP





Slide 6 of 29

SITE MAP





Slide 7 of 29

4/10/2014

## MASTER PLAN RIGHT-OF-WAY MAP





Slide 8 of 29

## BIRD'S-EYE VIEW LOOKING NORTH



Slide 9 of 29



### **BIRD'S-EYE VIEW LOOKING EAST**



Slide 10 of 29



### BIRD'S-EYE VIEW LOOKING EAST AT NEIGHBORHOOD





Slide 11 of 29

### ILLUSTRATIVE SITE PLAN





Slide 12 of 29

# FRONT OF EXISTING BUILDING





Slide 13 of 29

## FULL FRONT OF EXISTING BUILDING





Slide 14 of 29

## NORTHWEST ELEVATION OF EXISTING BUILDING





Slide 15 of 29 4

# SOUTHERN ELEVATION OF EXISTING BUILDING



Slide 16 of 29



## NORTHERN ELEVATION OF EXISTING BUILDING





Slide 17 of 29

## EASTERN ELEVATION OF EXISTING BUILDING





Slide 18 of 29

## EXISTING GAZEBO





Sl