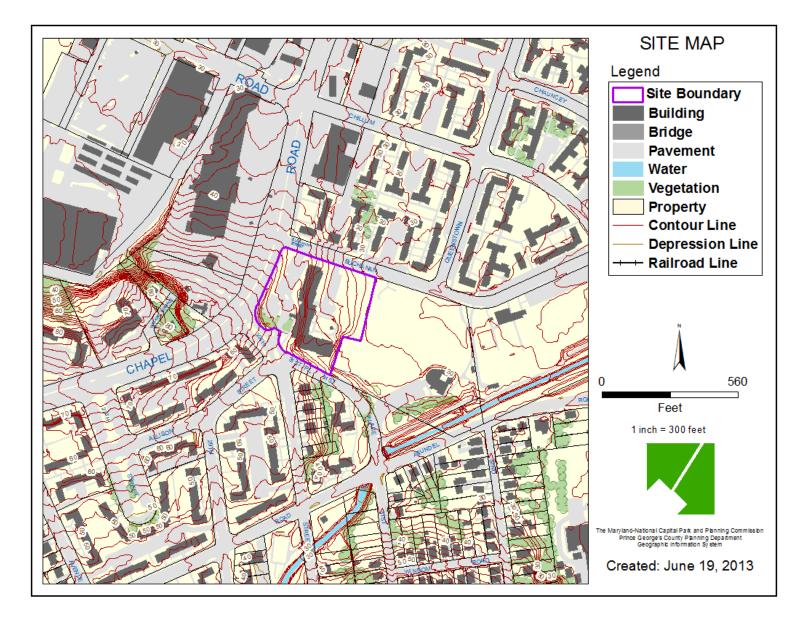

### ITEM: 8 CASE: DSP-91057-03

## **RAINIER MANOR APARTMENTS**



THE PRINCE GEORGE'S COUNTY PLANNING DEPARTMENT

# GENERAL LOCATION MAP





Slide 2 of 29

# SITE VICINITY





Slide 3 of 29

### ZONING MAP





Slide 4 of 29

### OVERLAY MAP





Slide 5 of 29

### AERIAL MAP





Slide 6 of 29

SITE MAP





Slide 7 of 29

4/10/2014

## MASTER PLAN RIGHT-OF-WAY MAP





Slide 8 of 29

## BIRD'S-EYE VIEW LOOKING NORTH



Slide 9 of 29



### **BIRD'S-EYE VIEW LOOKING EAST**



Slide 10 of 29



### BIRD'S-EYE VIEW LOOKING EAST AT NEIGHBORHOOD





Slide 11 of 29

### ILLUSTRATIVE SITE PLAN





Slide 12 of 29

# FRONT OF EXISTING BUILDING





Slide 13 of 29

## FULL FRONT OF EXISTING BUILDING





Slide 14 of 29

## NORTHWEST ELEVATION OF EXISTING BUILDING





Slide 15 of 29 4

# SOUTHERN ELEVATION OF EXISTING BUILDING



Slide 16 of 29



## NORTHERN ELEVATION OF EXISTING BUILDING





Slide 17 of 29

## EASTERN ELEVATION OF EXISTING BUILDING





Slide 18 of 29

## EXISTING GAZEBO





Slide 19 of 29 4/10/2014

### EXISTING PARKING AT REAR OF BUILDING





Slide 20 of 29

# VIEW OF SITE