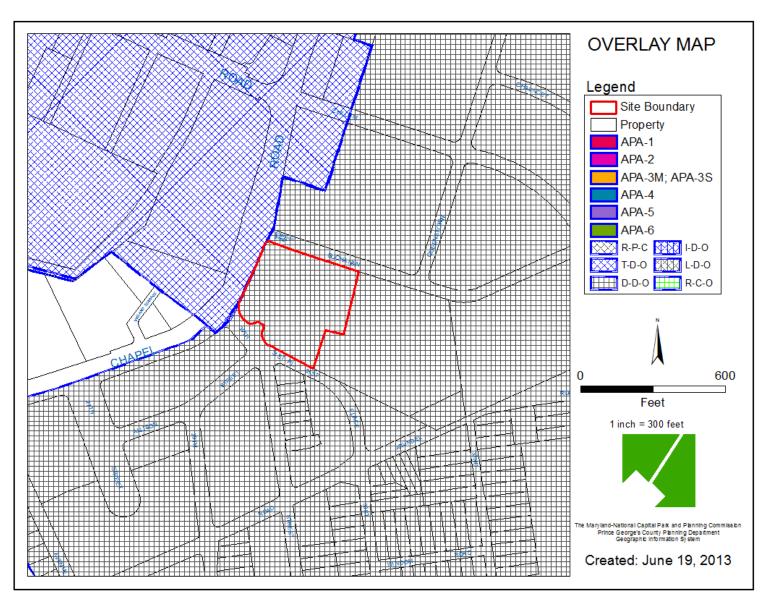

### ITEM: 8 CASE: DSP-91057-03

## **RAINIER MANOR APARTMENTS**



THE PRINCE GEORGE'S COUNTY PLANNING DEPARTMENT

# GENERAL LOCATION MAP





Slide 2 of 29

# SITE VICINITY





Slide 3 of 29

### ZONING MAP





Slide 4 of 29

### OVERLAY MAP





Slide 5 of 29

### AERIAL MAP





Slide 6 of 29

SITE MAP





Slide 7 of 29

4/10/2014

## MASTER PLAN RIGHT-OF-WAY MAP





Slide 8 of 29

## BIRD'S-EYE VIEW LOOKING NORTH



Slide 9 of 29



### **BIRD'S-EYE VIEW LOOKING EAST**



Slide 10 of 29



### BIRD'S-EYE VIEW LOOKING EAST AT NEIGHBORHOOD





Slide 11 of 29

### ILLUSTRATIVE SITE PLAN





Slide 12 of 29

# FRONT OF EXISTING BUILDING





Slide 13 of 29

## FULL FRONT OF EXISTING BUILDING





Slide 14 of 29

## NORTHWEST ELEVATION OF EXISTING BUILDING





Slide 15 of 29 4

# SOUTHERN ELEVATION OF EXISTING BUILDING



Slide 16 of 29



## NORTHERN ELEVATION OF EXISTING BUILDING





Slide 17 of 29

## EASTERN ELEVATION OF EXISTING BUILDING





Slide 18 of 29

## EXISTING GAZEBO





Slide 19 of 29 4/10/2014

### EXISTING