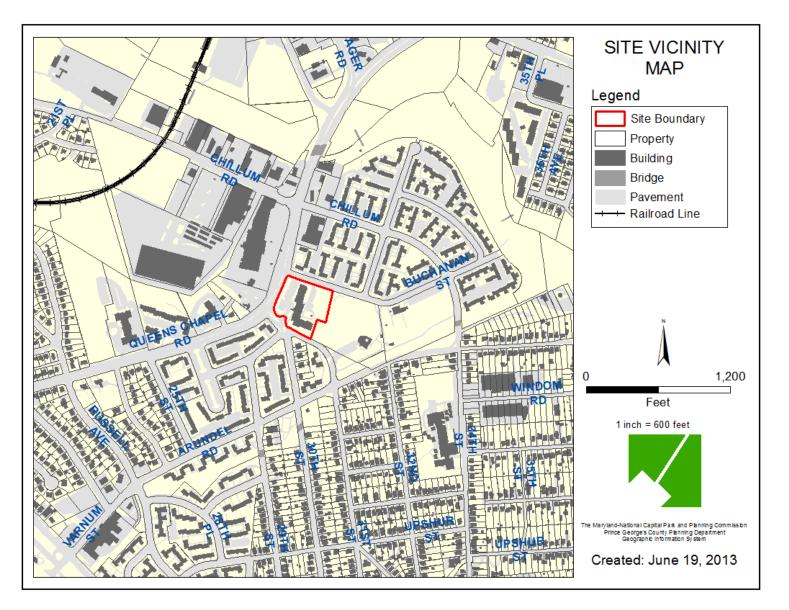

### ITEM: 8 CASE: DSP-91057-03

## **RAINIER MANOR APARTMENTS**



THE PRINCE GEORGE'S COUNTY PLANNING DEPARTMENT

# GENERAL LOCATION MAP





Slide 2 of 29

# SITE VICINITY





Slide 3 of 29

### ZONING MAP





Slide 4 of 29

### OVERLAY MAP





Slide 5 of 29

### AERIAL MAP





Slide 6 of 29

SITE MAP





Slide 7 of 29

4/10/2014

## MASTER PLAN RIGHT-OF-WAY MAP





Slide 8 of 29

## BIRD'S-EYE VIEW LOOKING NORTH



Slide 9 of 29



### **BIRD'S-EYE VIEW LOOKING EAST**



Slide 10 of 29



### BIRD'S-EYE VIEW LOOKING EAST AT NEIGHBORHOOD





Slide 11 of 29

### ILLUSTRATIVE SITE PLAN





Slide 12 of 29

# FRONT OF EXISTING BUILDING





Slide 13 of 29

## FULL FRONT OF EXISTING BUILDING





Slide 14 of 29

## NORTHWEST ELEVATION OF EXISTING BUILDING





Slide 15 of 29 4

# SOUTHERN ELEVATION OF EXISTING BUILDING



Slide 16 of 29



## NORTHERN ELEVATION OF EXISTING BUILDING





Slide 17 of 29

## EASTERN ELEVATION OF EXISTING BUILDING





Slide 1