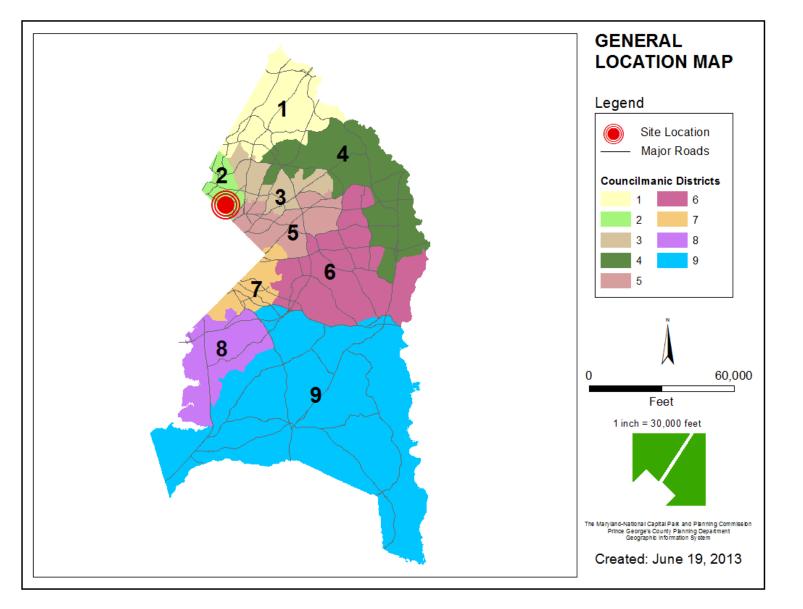

### ITEM: 8 CASE: DSP-91057-03

## **RAINIER MANOR APARTMENTS**



THE PRINCE GEORGE'S COUNTY PLANNING DEPARTMENT

# GENERAL LOCATION MAP





Slide 2 of 29

# SITE VICINITY





Slide 3 of 29

### ZONING MAP





Slide 4 of 29

### OVERLAY MAP





Slide 5 of 29

### AERIAL MAP





Slide 6 of 29

SITE MAP





Slide 7 of 29

4/10/2014

## MASTER PLAN RIGHT-OF-WAY MAP





Slide 8 of 29

## BIRD'S-EYE VIEW LOOKING NORTH



Slide 9 of 29



### **BIRD'S-EYE VIEW LOOKING EAST**



Slide 10 of 29



### BIRD'S-EYE VIEW LOOKING EAST AT NEIGHBORHOOD





Slide 11 of 29

### ILLUSTRATIVE SITE PLAN





Slide 12 of 29

# FRONT OF EXISTING BUILDING





Slide 13 of 29

## FULL FRONT OF EXISTING BUILDING





Slide 14 of 29

## NORTHWEST ELEVATION OF EXISTING BUILDING





Slide 15 of 29 4

# SOUTHERN ELEVATION OF EXISTING BUILDING



Slide 16 of 29



## NORTHERN ELEVATION OF EXISTING BUILDING





Slide 17 of 29

## EASTERN ELEVATI