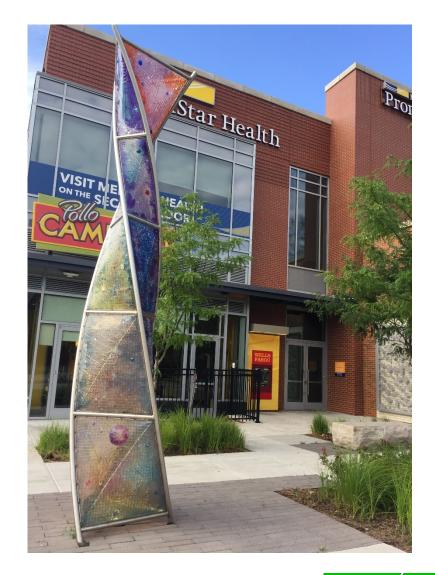

ATE SITE BOUNDARY OUTLINED





#### **OVERALL SITE PLAN**





#### **ENLARGED SITE PLAN**





#### LANDSCAPE PLAN





#### **ELEVATIONS**





#### **ELEVATIONS**





#### **SIGNAGE**





#### **REAR ELEVATION**

**RIGHT ELEVATION** 











#### APPLICANT'S REVISED PLAN





#### PROPOSED UTILITY LOCATIONS







#### APPLICANT'S SUPPORTING CROSS SECTION



KEY MAP



LOOKING WEST ON EAST-WEST HIGHWAY



# APPLICANT'S SUPPORTING ILLUSTRATION





Key Map

#### Perspective 1

LOOKING NORTHWEST ON EAST-WEST HIGHWAY

Slide 19 of 30

7/25/19



### EXISTING BUILDING SETBACKS ON MD 410





#### APPLICANT'S LAYOUT - EXHIBIT 1





#### STAFF'S ORIGINAL RECOMMENDATION - EXHIBIT 2





### CITY OF HYATTSVILLE EXHIBIT





#### STAFF'S REVISED RECOMMENDATION - EXHIBIT 3





































### STREETSCAPE ON MD 410













# APPLICANT'S REVISED ILLUSTRATIVE