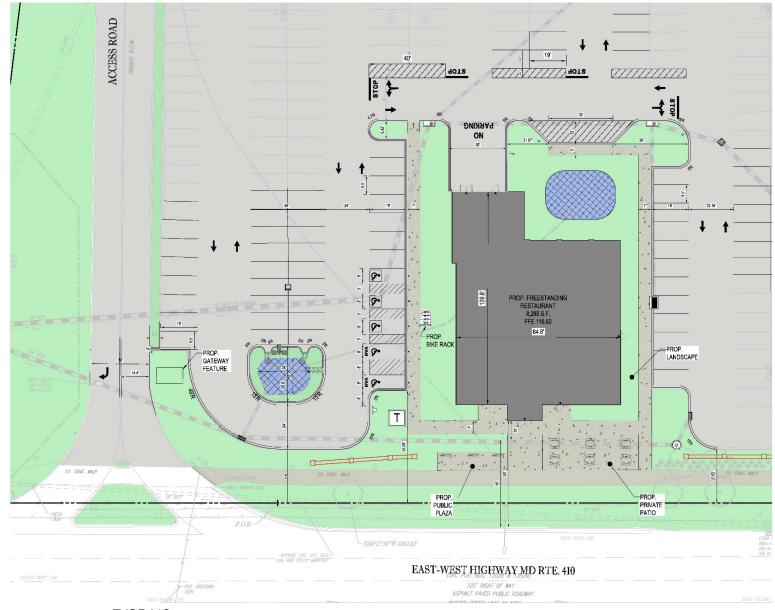

#### LANDSCAPE PLAN





#### **ELEVATIONS**





#### **ELEVATIONS**





#### **SIGNAGE**





#### **REAR ELEVATION**

**RIGHT ELEVATION** 











#### APPLICANT'S REVISED PLAN





#### PROPOSED UTILITY LOCATIONS







#### APPLICANT'S SUPPORTING CROSS SECTION



KEY MAP



LOOKING WEST ON EAST-WEST HIGHWAY



# APPLICANT'S SUPPORTING ILLUSTRATION





Key Map

#### Perspective 1

LOOKING NORTHWEST ON EAST-WEST HIGHWAY

Slide 19 of 30

7/25/19



### EXISTING BUILDING SETBACKS ON MD 410





#### APPLICANT'S LAYOUT - EXHIBIT 1





#### STAFF'S ORIGINAL RECOMMENDATION - EXHIBIT 2





### CITY OF HYATTSVILLE EXHIBIT





#### STAFF'S REVISED RECOMMENDATION - EXHIBIT 3





































### STREETSCAPE ON MD 410













# APPLICANT'S REVISED ILLUSTRATIVE