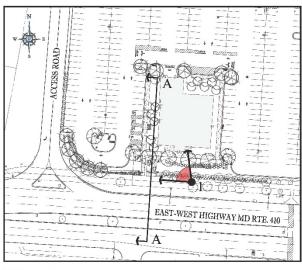

ITEM: 6

CASE:DSP-99044-17

# MALL AT PRINCE GEORGE'S PLAZA MILLER'S ALE HOUSE



#### GENERAL LOCATION MAP





#### SITE VICINITY





#### **ZONING MAP**





#### **OVERLAY MAP**





#### **AERIAL MAP**





#### SITE MAP





#### MASTER PLAN RIGHT-OF-WAY MAP





#### BIRD'S-EYE VIEW WITH APPROXIMATE SITE BOUNDARY OUTLINED





#### **OVERALL SITE PLAN**





#### **ENLARGED SITE PLAN**





#### LANDSCAPE PLAN





#### **ELEVATIONS**





#### **ELEVATIONS**





#### **SIGNAGE**





#### **REAR ELEVATION**

**RIGHT ELEVATION** 











#### APPLICANT'S REVISED PLAN





#### PROPOSED UTILITY LOCATIONS







#### APPLICANT'S SUPPORTING CROSS SECTION



KEY MAP



LOOKING WEST ON EAST-WEST HIGHWAY



# APPLICANT'S SUPPORTING ILLUSTRATION





Key Map

#### Perspective 1

LOOKING NORTHWEST ON EAST-WEST HIGHWAY

Slide 19 of 30

7/25/19



### EXISTING BUILDING SETBACKS ON MD 410





#### APPLICANT'S LAYOUT - EXHIBIT 1





#### STAFF'S ORIGINAL RECOMMENDATION - EXHIBIT 2





### CITY OF HYATTSVILLE EXHIBIT





#### STAFF'S REVISED RECOMMENDATION - EXHIBIT 3





































### STREETSCAPE ON MD 410













# APPLICANT'S REVISED ILLUSTRATIVE