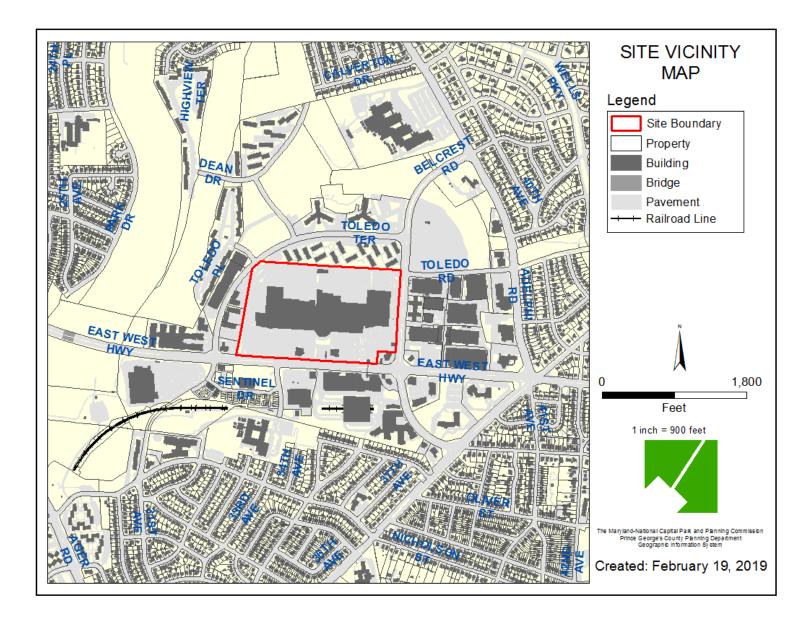

ITEM: 6

CASE:DSP-99044-17

# MALL AT PRINCE GEORGE'S PLAZA MILLER'S ALE HOUSE



#### GENERAL LOCATION MAP





#### SITE VICINITY





#### **ZONING MAP**





#### **OVERLAY MAP**





#### **AERIAL MAP**





#### SITE MAP





#### MASTER PLAN RIGHT-OF-WAY MAP





#### BIRD'S-EYE VIEW WITH APPROXIMATE SITE BOUNDARY OUTLINED





#### **OVERALL SITE PLAN**





#### **ENLARGED SITE PLAN**





#### LANDSCAPE PLAN





#### **ELEVATIONS**





#### **ELEVATIONS**





#### **SIGNAGE**





#### **REAR ELEVATION**

**RIGHT ELEVATION** 











#### APPLICANT'S REVISED PLAN





#### PROPOSED UTILITY LOCATIONS







#### APPLICANT'S SUPPORTING CROSS SECTION



KEY MAP



LOOKING WEST ON EAST-WEST HIGHWAY



# APPLICANT'S SUPPORTING ILLUSTRATION





Key Map

#### Perspective 1

LOOKING NORTHWEST ON EAST-WEST HIGHWAY

Slide 19 of 30

7/25/19



### EXISTING BUILDING SETBACKS ON MD 410





#### APPLICANT'S LAYOUT -