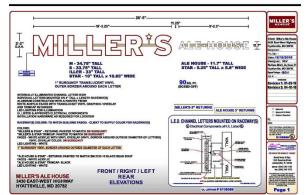

#### **ELEVATIONS**

#### **SIGNAGE**

#### **REAR ELEVATION**

**RIGHT ELEVATION** 