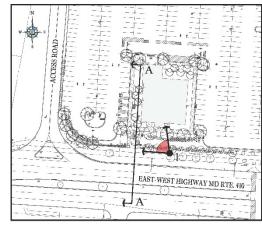

#### APPLICANT'S SUPPORTING CROSS SECTION

KEY MAP

LOOKING WEST ON EAST-WEST HIGHWAY