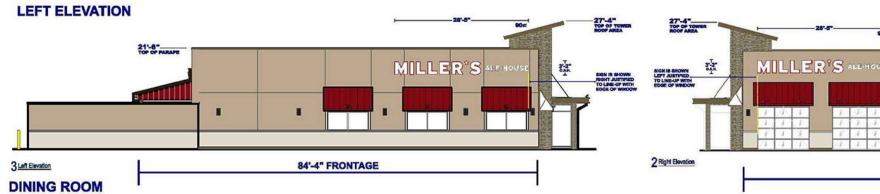

ITEM: 6

CASE:DSP-99044-17

# MALL AT PRINCE GEORGE'S PLAZA MILLER'S ALE HOUSE



#### GENERAL LOCATION MAP





#### SITE VICINITY





#### **ZONING MAP**





#### **OVERLAY MAP**





#### **AERIAL MAP**





#### SITE MAP





#### MASTER PLAN RIGHT-OF-WAY MAP





#### BIRD'S-EYE VIEW WITH APPROXIMATE SITE BOUNDARY OUTLINED





#### **OVERALL SITE PLAN**





#### **ENLARGED SITE PLAN**





#### LANDSCAPE PLAN





#### **ELEVATIONS**





#### **ELEVATIONS**





#### **SIGNAGE**





#### **REAR ELEVATION**

**RIGHT ELEVATION** 











#### APPLICANT'S REVISED PLAN





#### PROPOSED UTILITY LOCATIONS







#### APPLICANT'S SUPPORTING CROSS SECTION



KEY MAP



LOOKING WEST ON EAST-WEST HIGHWAY



# APPLICANT'S SUPPORTING ILLUSTRATION





Key Map

#### Perspective 1

LOOKING NORTHWEST ON EAST-WEST HIGHWAY

Slide 19 of 30

7/25/19



### EXISTING BUILDING SETBACKS ON MD 410





#### APPLICANT'S LAYOUT - EXHIBIT 1





#### STAFF'S ORIGINAL RECOMMENDATION - EXHIBIT 2





### CITY OF HYATTSVILLE EXHIBIT





#### STAFF'S REVISED RECOMMENDATION - EXHIBIT 3





































### STREETSCAPE ON MD 410













# APPLICANT'S REVISED ILLUSTRATIVE