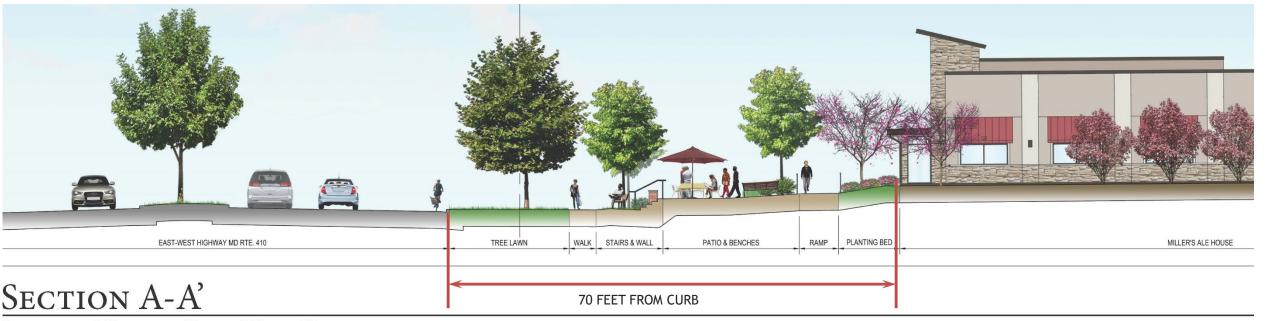

#### APPLICANT'S SUPPORTING CROSS SECTION

KEY MAP

LOOKING WEST ON EAST-WEST HIGHWAY