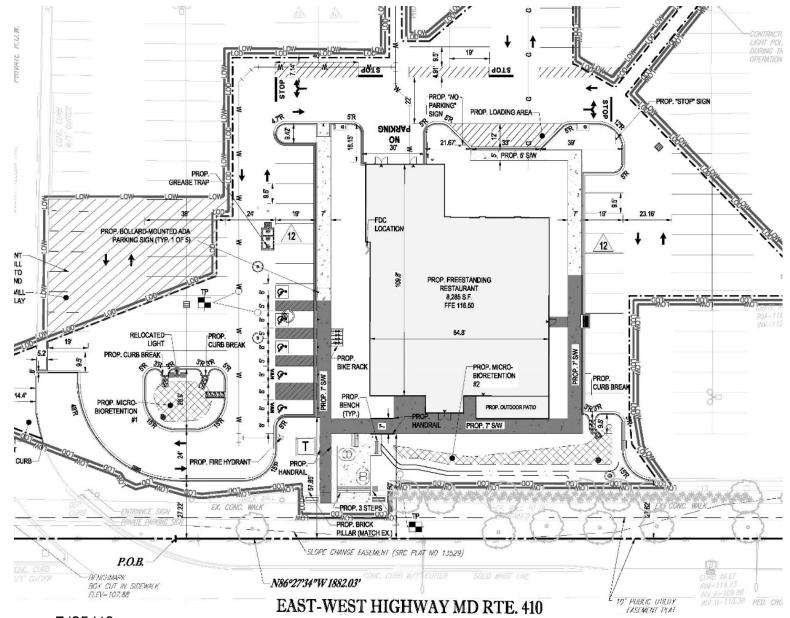

ITEM: 6

CASE:DSP-99044-17

# MALL AT PRINCE GEORGE'S PLAZA MILLER'S ALE HOUSE



#### GENERAL LOCATION MAP





#### SITE VICINITY





#### **ZONING MAP**





#### **OVERLAY MAP**





#### **AERIAL MAP**





#### SITE MAP





#### MASTER PLAN RIGHT-OF-WAY MAP





#### BIRD'S-EYE VIEW WITH APPROXIMATE SITE BOUNDARY OUTLINED





#### **OVERALL SITE PLAN**





#### **ENLARGED SITE PLAN**





#### LANDSCAPE PLAN





#### **ELEVATIONS**





#### **ELEVATIONS**





#### **SIGNAGE**





#### **REAR ELEVATION**

**RIGHT ELEVATION** 











#### APPLICANT'S REVISED PLAN





#### PROPOSED UTILITY LOCATIONS







#### APPLICANT'S SUPPORTING CROSS SECTION



KEY MAP



LOOKING WEST ON EAST-WEST HIGHWAY



# APPLICANT'S SUPPORTING ILLUSTRATION





Key Map

#### Perspective 1

LOOKING NORTHWEST ON EAST-WEST HIGHWAY

Slide 19 of 30

7/25/19



### EXISTING BUILDING SETBACKS ON MD 410





#### APPLICANT'S LAYOUT - EXHIBIT 1





#### STAFF'S ORIGINAL RECOMMENDATION - EXHIBIT 2





### CITY OF HYATTSVILLE EXHIBIT





#### STAFF'S REVISED RECOMMENDATION - EXHIBIT 3





































### STREETSCAPE ON MD 410













# APPLICANT'S REVISED ILLUSTRATIVE