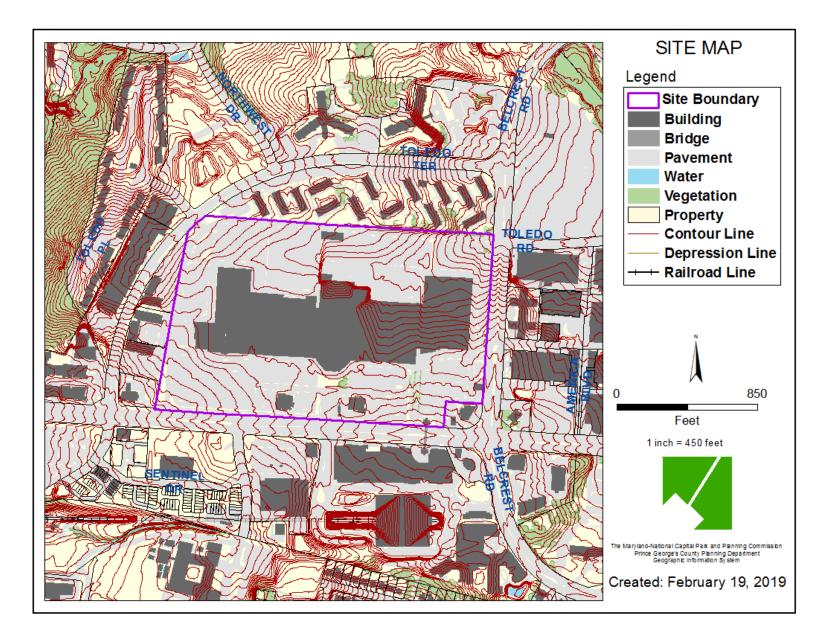

ITEM: 6

CASE:DSP-99044-17

# MALL AT PRINCE GEORGE'S PLAZA MILLER'S ALE HOUSE



#### GENERAL LOCATION MAP





#### SITE VICINITY





#### **ZONING MAP**





#### **OVERLAY MAP**





#### **AERIAL MAP**





#### SITE MAP





#### MASTER PLAN RIGHT-OF-WAY MAP





#### BIRD'S-EYE VIEW WITH APPROXIMATE SITE BOUNDARY OUTLINED





#### **OVERALL SITE PLAN**





#### **ENLARGED SITE PLAN**





#### LANDSCAPE PLAN





#### **ELEVATIONS**





#### **ELEVATIONS**





#### **SIGNAGE**





#### **REAR ELEVATION**

**RIGHT ELEVATION** 











#### APPLICANT'S REVISED PLAN





#### PROPOSED UTILITY LOCATIONS







#### APPLICANT'S SUPPORTING CROSS SECTION



KEY MAP



LOOKING WEST ON EAST-WEST HIGHWAY



# APPLICANT'S SUPPORTING ILLUSTRATION





Key Map

#### Perspective 1

LOOKING NORTHWEST ON EAST-WEST HIGHWAY

Slide 19 of 30

7/25/19



### EXISTING BUILDING SETBACKS ON MD 410





#### APPLICANT'S LAYOUT - EXHIBIT 1





#### STAFF'S ORIGINAL RECOMMENDATION - EXHIBIT 2





### CITY OF HYATTSVILLE E