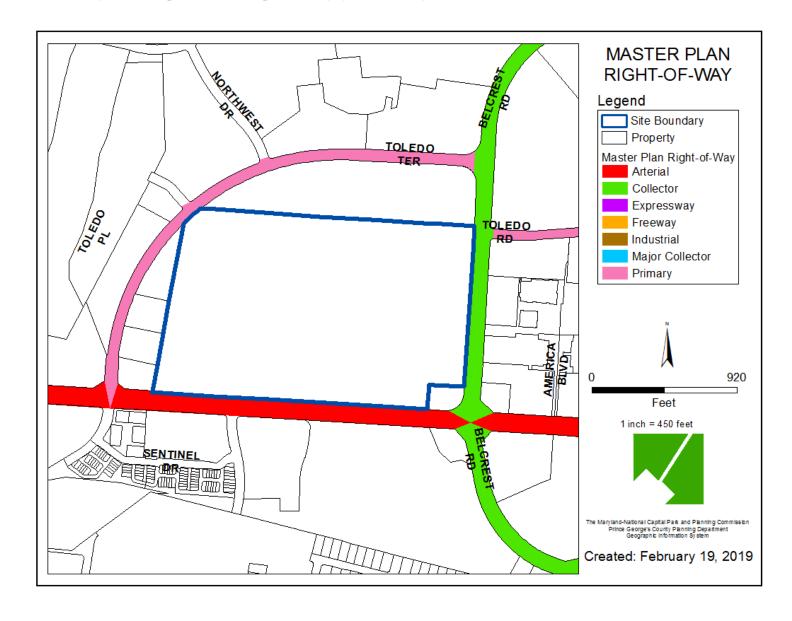

ITEM: 6

CASE:DSP-99044-17

# MALL AT PRINCE GEORGE'S PLAZA MILLER'S ALE HOUSE



#### GENERAL LOCATION MAP





#### SITE VICINITY





#### **ZONING MAP**





#### **OVERLAY MAP**





#### **AERIAL MAP**





#### SITE MAP





#### MASTER PLAN RIGHT-OF-WAY MAP





#### BIRD'S-EYE VIEW WITH APPROXIMATE SITE BOUNDARY OUTLINED





#### **OVERALL SITE PLAN**





#### **ENLARGED SITE PLAN**





#### LANDSCAPE PLAN





#### **ELEVATIONS**





#### **ELEVATIONS**





#### **SIGNAGE**





#### **REAR ELEVATION**

**RIGHT ELEVATION** 











#### APPLICANT'S REVISED PLAN





#### PROPOSED UTILITY LOCATIONS







#### APPLICANT'S SUPPORTING CROSS SECTION



KEY MAP



LOOKING WEST ON EAST-WEST HIGHWAY



# APPLICANT'S SUPPORTING ILLUSTRATION





Key Map

#### Perspective 1

LOOKING NORTHWEST ON EAST-WEST HIGHWAY

Slide 19 of 30

7/25/19



### EXISTING BUILDING SETBACKS ON MD 410





#### APPLICANT'S LAYOUT - EXHIBIT 1





#### STAFF'S ORIGINAL RECOMMENDATION - EXHIBIT 2





### CITY OF HYATTSVILLE EXHIBIT





#### STAFF'S REVISED RECOMM