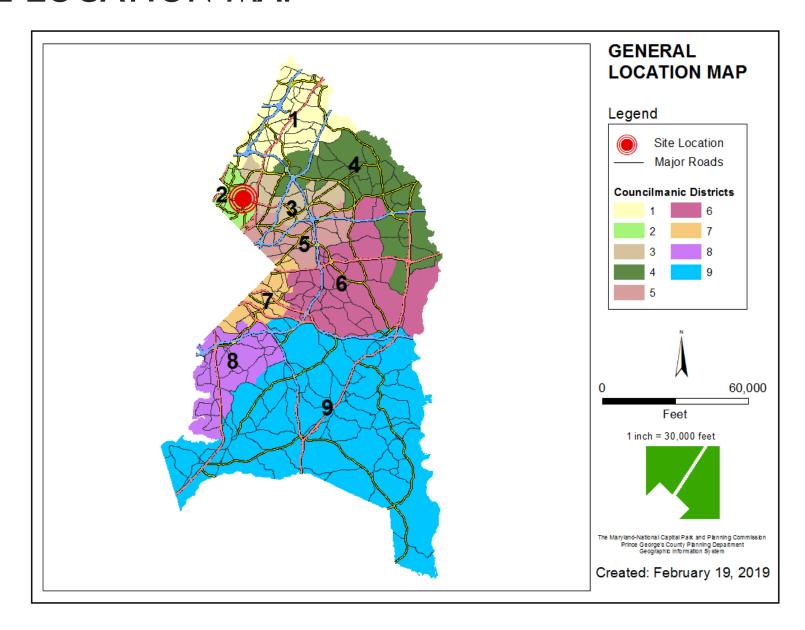

ITEM: 6

CASE:DSP-99044-17

# MALL AT PRINCE GEORGE'S PLAZA MILLER'S ALE HOUSE



#### GENERAL LOCATION MAP





#### SITE VICINITY





#### **ZONING MAP**





#### **OVERLAY MAP**





#### **AERIAL MAP**





#### SITE MAP





#### MASTER PLAN RIGHT-OF-WAY MAP





#### BIRD'S-EYE VIEW WITH APPROXIMATE SITE BOUNDARY OUTLINED





#### **OVERALL SITE PLAN**





#### **ENLARGED SITE PLAN**





#### LANDSCAPE PLAN





#### **ELEVATIONS**





#### **ELEVATIONS**





#### **SIGNAGE**





#### **REAR ELEVATION**

**RIGHT ELEVATION** 











#### APPLICANT'S REVISED PLAN





#### PROPOSED UTILITY LOCATIONS







#### APPLICANT'S SUPPORTING CROSS SECTION



KEY MAP



LOOKING WEST ON EAST-WEST HIGHWAY



# APPLICANT'S SUPPORTING ILLUSTRATION





Key Map

#### Perspective 1

LOOKING NORTHWEST ON EAST-WEST HIGHWAY

Slide 19 of 30

7/25/19



### EXISTING BUILDING SETBACKS ON MD 410





#