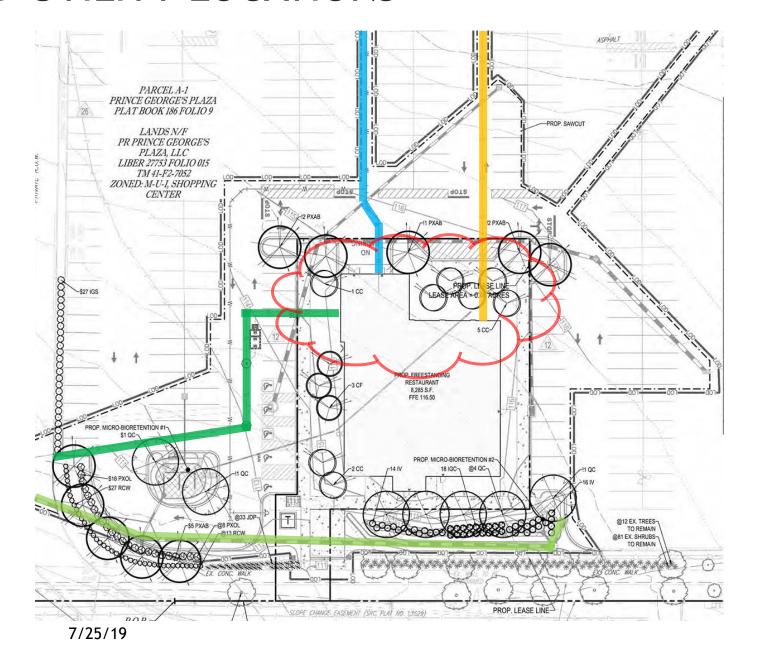

ITEM: 6

CASE:DSP-99044-17

# MALL AT PRINCE GEORGE'S PLAZA MILLER'S ALE HOUSE



#### GENERAL LOCATION MAP





#### SITE VICINITY





#### **ZONING MAP**





#### **OVERLAY MAP**





#### **AERIAL MAP**





#### SITE MAP





#### MASTER PLAN RIGHT-OF-WAY MAP





#### BIRD'S-EYE VIEW WITH APPROXIMATE SITE BOUNDARY OUTLINED





#### **OVERALL SITE PLAN**





#### **ENLARGED SITE PLAN**





#### LANDSCAPE PLAN





#### **ELEVATIONS**





#### **ELEVATIONS**





#### **SIGNAGE**





#### **REAR ELEVATION**

**RIGHT ELEVATION** 











#### APPLICANT'S REVISED PLAN





#### PROPOSED UTILITY LOCATIONS







#### APPLICANT'S SUPPORTING CROSS SECTION



KEY MAP



LOOKING WEST ON EAST-WEST HIGHWAY



# APPLICANT'S SUPPORTING ILLUSTRATION





Key Map

#### Perspective 1

LOOKING NORTHWEST ON EAST-WEST HIGHWAY

Slide 19 of 30

7/25/19



### EXISTING BUILDING SETBACKS ON MD 410





#### APPLICANT'S LAYOUT - EXHIBIT 1





#### STAFF'S ORIGINAL RECOMMENDATION - EXHIBIT 2





### CITY OF HYATTSVILLE EXHIBIT





#### STAFF'S REVISED RECOMMENDATION - EXHIBIT 3





































### STREETSCAPE ON MD 410













# APPLICANT'S REVISED ILLUSTRATIVE