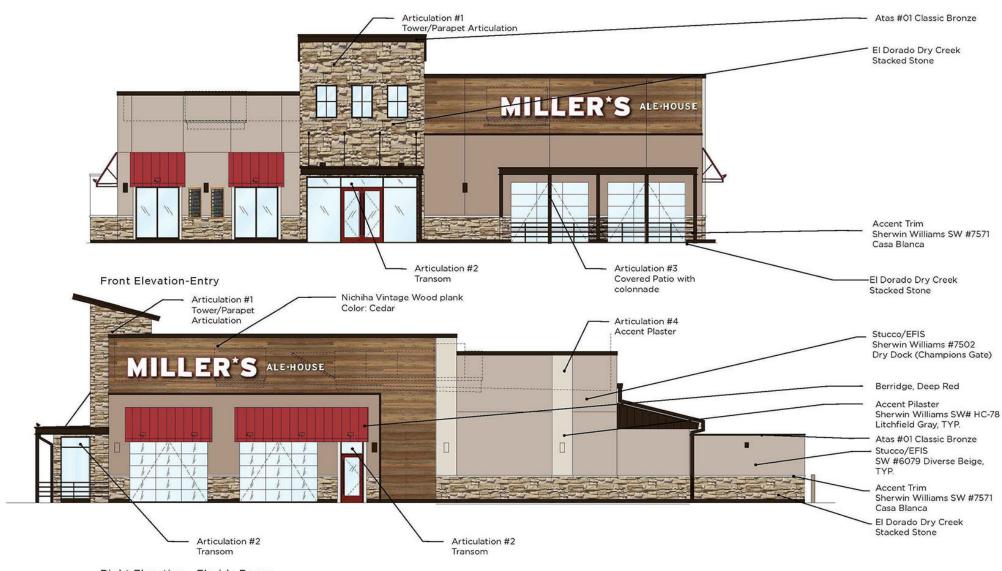

ITEM: 6

CASE:DSP-99044-17

# MALL AT PRINCE GEORGE'S PLAZA MILLER'S ALE HOUSE



#### GENERAL LOCATION MAP





#### SITE VICINITY





#### **ZONING MAP**





#### **OVERLAY MAP**





#### **AERIAL MAP**





#### SITE MAP





#### MASTER PLAN RIGHT-OF-WAY MAP





#### BIRD'S-EYE VIEW WITH APPROXIMATE SITE BOUNDARY OUTLINED





#### **OVERALL SITE PLAN**





#### **ENLARGED SITE PLAN**





#### LANDSCAPE PLAN





#### **ELEVATIONS**





#### **ELEVATIONS**





#### **SIGNAGE**





#### **REAR ELEVATION**

**RIGHT ELEVATION** 











#### APPLICANT'S REVISED PLAN





#### PROPOSED UTILITY LOCATIONS







#### APPLICANT'S SUPPORTING CROSS SECTION



KEY MAP



LOOKING WEST ON EAST-WEST HIGHWAY



# APPLICANT'S SUPPORTING ILLUSTRATION





Key Map

#### Perspective 1

LOOKING NORTHWEST ON EAST-WEST HIGHWAY

Slide 19 of 30

7/25/19



### EXISTING BUILDING SETBACKS ON MD 410





#### APPLICANT'S LAYOUT - EXHIBIT 1





#### STAFF'S ORIGINAL RECOMMENDATION - EXHIBIT 2





### CITY OF HYATTSVILLE EXHIBIT





#### STAFF'S REVISED RECOMMENDATION - EXHIBIT 3





































### STREETSCAPE ON MD 410













# APPLICANT'S REVISED ILLUSTRATIVE