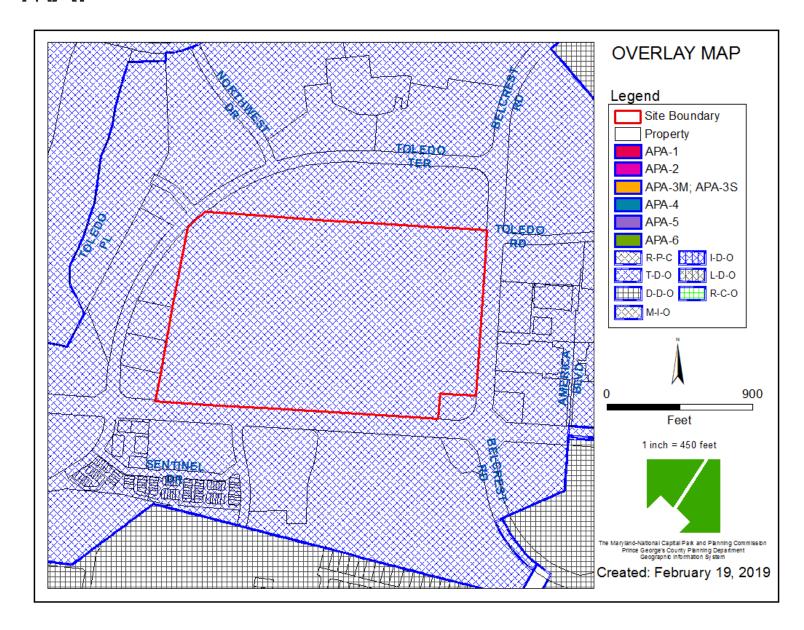

ITEM: 6

CASE:DSP-99044-17

# MALL AT PRINCE GEORGE'S PLAZA MILLER'S ALE HOUSE



#### GENERAL LOCATION MAP





#### SITE VICINITY





#### **ZONING MAP**





#### **OVERLAY MAP**





#### **AERIAL MAP**





#### SITE MAP





#### MASTER PLAN RIGHT-OF-WAY MAP





#### BIRD'S-EYE VIEW WITH APPROXIMATE SITE BOUNDARY OUTLINED





#### **OVERALL SITE PLAN**





#### **ENLARGED SITE PLAN**





#### LANDSCAPE PLAN





#### **ELEVATIONS**





#### **ELEVATIONS**





#### **SIGNAGE**





#### **REAR ELEVATION**

**RIGHT ELEVATION** 











#### APPLICANT'S REVISED PLAN





#### PROPOSED UTILITY LOCATIONS







#### APPLICANT'S SUPPORTING CROSS SECTION



KEY MAP



LOOKING WEST ON EAST-WEST HIGHWAY



# APPLICANT'S SUPPORTING ILLUSTRATION





Key Map

#### Perspective 1

LOOKING NORTHWEST ON EAST-WEST HIGHWAY

Slide 19 of 30

7/25/19



### EXISTING BUILDING SETBACKS ON MD 410





#### APPLICANT'S LAYOUT - EXHIBIT 1





#### STAFF'S ORIGINAL RECOMMENDATIO