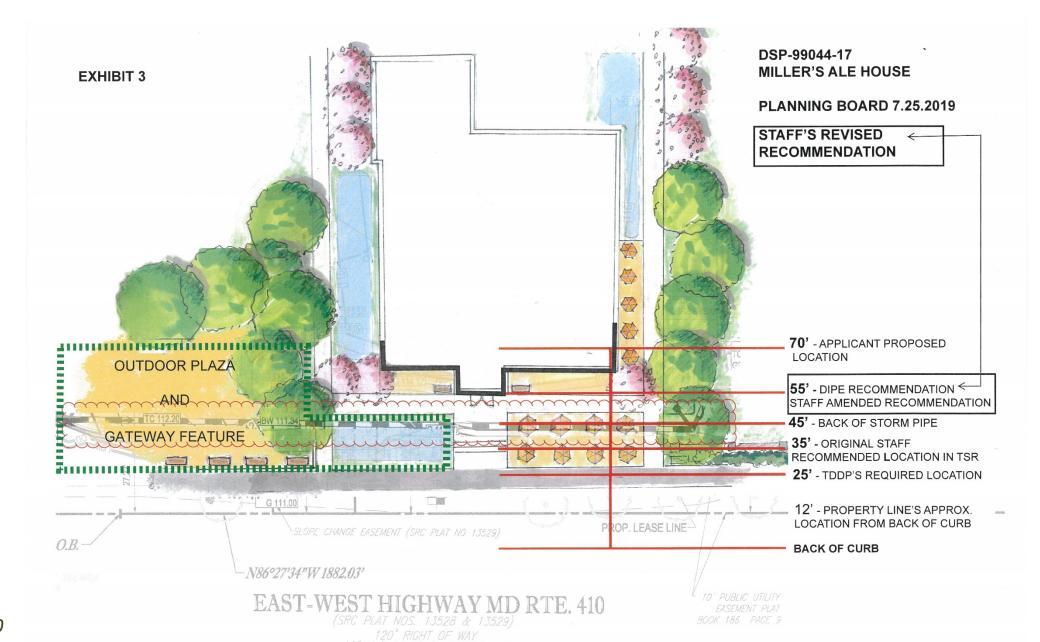

EW WITH APPROXIMATE SITE BOUNDARY OUTLINED





#### **OVERALL SITE PLAN**





#### **ENLARGED SITE PLAN**





#### LANDSCAPE PLAN





#### **ELEVATIONS**





#### **ELEVATIONS**





#### **SIGNAGE**





#### **REAR ELEVATION**

**RIGHT ELEVATION** 











#### APPLICANT'S REVISED PLAN





#### PROPOSED UTILITY LOCATIONS







#### APPLICANT'S SUPPORTING CROSS SECTION



KEY MAP



LOOKING WEST ON EAST-WEST HIGHWAY



# APPLICANT'S SUPPORTING ILLUSTRATION





Key Map

#### Perspective 1

LOOKING NORTHWEST ON EAST-WEST HIGHWAY

Slide 19 of 30

7/25/19



### EXISTING BUILDING SETBACKS ON MD 410





#### APPLICANT'S LAYOUT - EXHIBIT 1





#### STAFF'S ORIGINAL RECOMMENDATION - EXHIBIT 2





### CITY OF HYATTSVILLE EXHIBIT





#### STAFF'S REVISED RECOMMENDATION - EXHIBIT 3





































### STREETSCAPE ON MD 410













# APPLICANT'S REVISED ILLUSTRATIVE