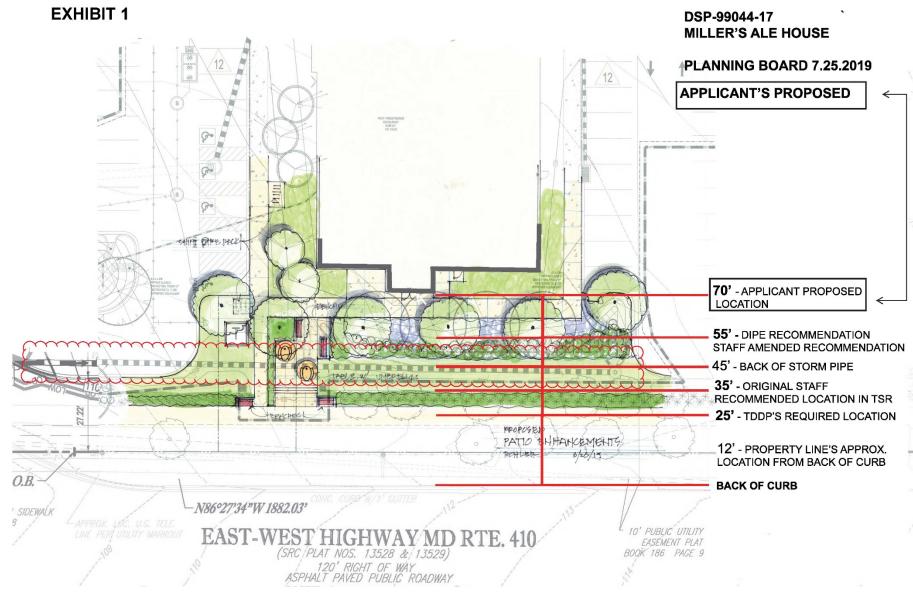

ONING MAP**





#### **OVERLAY MAP**





#### **AERIAL MAP**





#### SITE MAP





#### MASTER PLAN RIGHT-OF-WAY MAP





#### BIRD'S-EYE VIEW WITH APPROXIMATE SITE BOUNDARY OUTLINED





#### **OVERALL SITE PLAN**





#### **ENLARGED SITE PLAN**





#### LANDSCAPE PLAN





#### **ELEVATIONS**





#### **ELEVATIONS**





#### **SIGNAGE**





#### **REAR ELEVATION**

**RIGHT ELEVATION** 











#### APPLICANT'S REVISED PLAN





#### PROPOSED UTILITY LOCATIONS







#### APPLICANT'S SUPPORTING CROSS SECTION



KEY MAP



LOOKING WEST ON EAST-WEST HIGHWAY



# APPLICANT'S SUPPORTING ILLUSTRATION





Key Map

#### Perspective 1

LOOKING NORTHWEST ON EAST-WEST HIGHWAY

Slide 19 of 30

7/25/19



### EXISTING BUILDING SETBACKS ON MD 410





#### APPLICANT'S LAYOUT - EXHIBIT 1





#### STAFF'S ORIGINAL RECOMMENDATION - EXHIBIT 2





### CITY OF HYATTSVILLE EXHIBIT





#### STAFF'S REVISED RECOMMENDATION - EXHIBIT 3





































### STREETSCAPE ON MD 410













# APPLICANT'S REVISED ILLUSTRATIVE