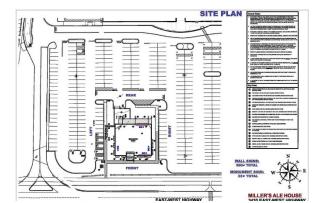

ITEM: 6

CASE:DSP-99044-17

# MALL AT PRINCE GEORGE'S PLAZA MILLER'S ALE HOUSE



#### GENERAL LOCATION MAP





#### SITE VICINITY





#### **ZONING MAP**





#### **OVERLAY MAP**





#### **AERIAL MAP**





#### SITE MAP





#### MASTER PLAN RIGHT-OF-WAY MAP





#### BIRD'S-EYE VIEW WITH APPROXIMATE SITE BOUNDARY OUTLINED





#### **OVERALL SITE PLAN**





#### **ENLARGED SITE PLAN**





#### LANDSCAPE PLAN





#### **ELEVATIONS**





#### **ELEVATIONS**





#### **SIGNAGE**





#### **REAR ELEVATION**

**RIGHT ELEVATION** 











#### APPLICANT'S REVISED PLAN





#### PROPOSED UTILITY LOCATIONS







#### APPLICANT'S SUPPORTING CROSS SECTION



KEY MAP



LOOKING WEST ON EAST-WEST HIGHWAY



# APPLICANT'S SUPPORTING ILLUSTRATION





Key Map

#### Perspective 1

LOOKING NORTHWEST ON EAST-WEST HIGHWAY

Slide 19 of 30

7/25/19



### EXISTING BUILDING SETBACKS ON MD 410





#### APPLICANT'S LAYOUT - EXHIBIT 1





#### STAFF'S ORIGINAL RECOMMENDATION - EXHIBIT 2





### CITY OF HYATTSVILLE EXHIBIT





#### STAFF'S REVISED RECOMMENDATION - EXHIBIT 3





































### STREETSCAPE ON MD 410













# APPLICANT'S REVISED ILLUSTRATIVE