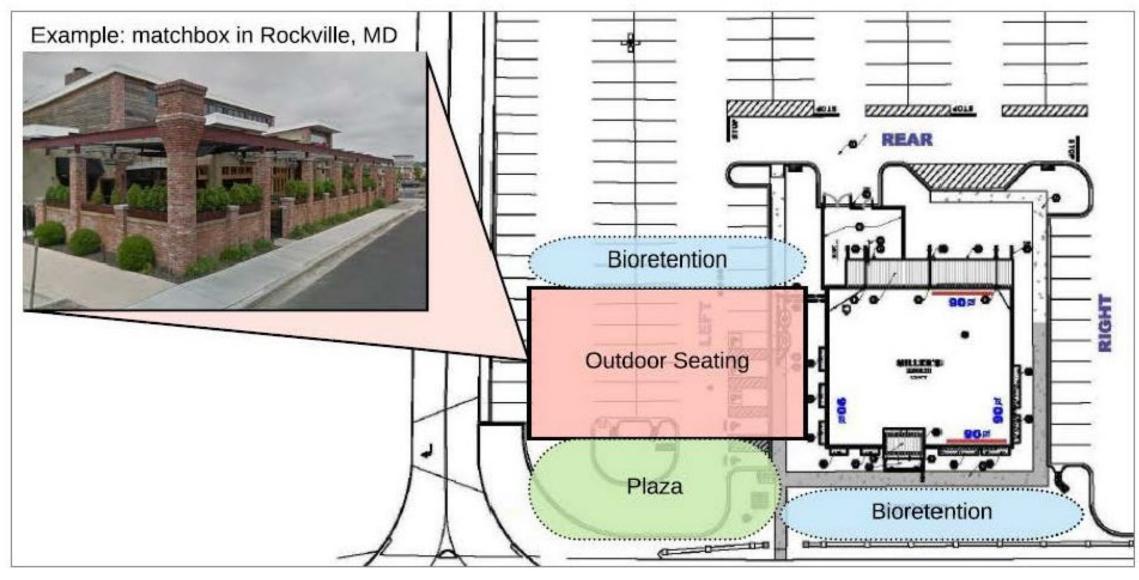

MASTER PLAN RIGHT-OF-WAY MAP





#### BIRD'S-EYE VIEW WITH APPROXIMATE SITE BOUNDARY OUTLINED





#### **OVERALL SITE PLAN**





#### **ENLARGED SITE PLAN**





#### LANDSCAPE PLAN





#### **ELEVATIONS**





#### **ELEVATIONS**





#### **SIGNAGE**





#### **REAR ELEVATION**

**RIGHT ELEVATION** 











#### APPLICANT'S REVISED PLAN





#### PROPOSED UTILITY LOCATIONS







#### APPLICANT'S SUPPORTING CROSS SECTION



KEY MAP



LOOKING WEST ON EAST-WEST HIGHWAY



# APPLICANT'S SUPPORTING ILLUSTRATION





Key Map

#### Perspective 1

LOOKING NORTHWEST ON EAST-WEST HIGHWAY

Slide 19 of 30

7/25/19



### EXISTING BUILDING SETBACKS ON MD 410





#### APPLICANT'S LAYOUT - EXHIBIT 1





#### STAFF'S ORIGINAL RECOMMENDATION - EXHIBIT 2





### CITY OF HYATTSVILLE EXHIBIT





#### STAFF'S REVISED RECOMMENDATION - EXHIBIT 3





































### STREETSCAPE ON MD 410













# APPLICANT'S REVISED ILLUSTRATIVE