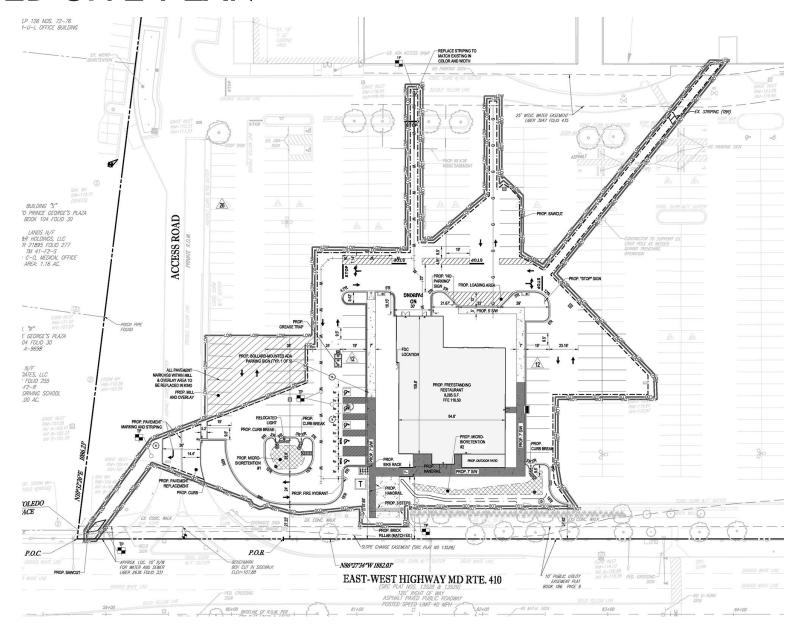

ITEM: 6

CASE:DSP-99044-17

# MALL AT PRINCE GEORGE'S PLAZA MILLER'S ALE HOUSE



#### GENERAL LOCATION MAP





#### SITE VICINITY





#### **ZONING MAP**





#### **OVERLAY MAP**





#### **AERIAL MAP**





#### SITE MAP





#### MASTER PLAN RIGHT-OF-WAY MAP





#### BIRD'S-EYE VIEW WITH APPROXIMATE SITE BOUNDARY OUTLINED





#### **OVERALL SITE PLAN**





#### **ENLARGED SITE PLAN**





#### LANDSCAPE PLAN





#### **ELEVATIONS**





#### **ELEVATIONS**





#### **SIGNAGE**





#### **REAR ELEVATION**

**RIGHT ELEVATION** 











#### APPLICANT'S REVISED PLAN





#### PROPOSED UTILITY LOCATIONS







#### APPLICANT'S SUPPORTING CROSS SECTION



KEY MAP



LOOKING WEST ON EAST-WEST HIGHWAY



# APPLICANT'S SUPPORTING ILLUSTRATION





Key Map

#### Perspective 1

LOOKING NORTHWEST ON EAST-WEST HIGHWAY

Slide 19 of 30

7/25/19



### EXISTING BUILDING SETBACKS ON MD 410





#### APPLICANT'S LAYOUT - EXHIBIT 1





#### STAFF'S ORIGINAL RECOMMENDATION - EXHIBIT 2





### CITY OF HYATTSVILLE EXHIBIT





#### STAFF'S REVISED RECOMMENDATION - EXHIBIT 3





































### STREETSCAPE ON MD 410













# APPLICANT'S REVISED ILLUSTRATIVE