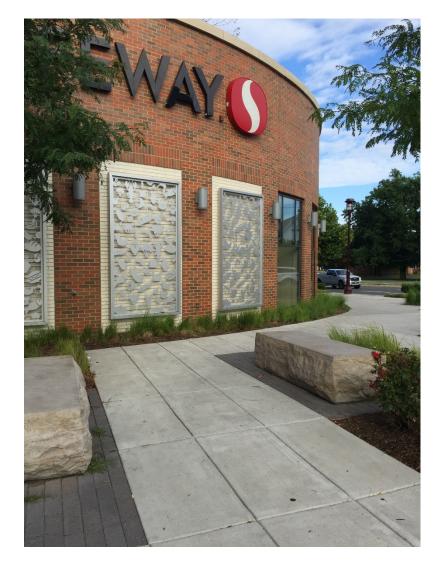

OXIMATE SITE BOUNDARY OUTLINED





#### **OVERALL SITE PLAN**





#### **ENLARGED SITE PLAN**





#### LANDSCAPE PLAN





#### **ELEVATIONS**





#### **ELEVATIONS**





#### **SIGNAGE**





#### **REAR ELEVATION**

**RIGHT ELEVATION** 











#### APPLICANT'S REVISED PLAN





#### PROPOSED UTILITY LOCATIONS







#### APPLICANT'S SUPPORTING CROSS SECTION



KEY MAP



LOOKING WEST ON EAST-WEST HIGHWAY



# APPLICANT'S SUPPORTING ILLUSTRATION





Key Map

#### Perspective 1

LOOKING NORTHWEST ON EAST-WEST HIGHWAY

Slide 19 of 30

7/25/19



### EXISTING BUILDING SETBACKS ON MD 410





#### APPLICANT'S LAYOUT - EXHIBIT 1





#### STAFF'S ORIGINAL RECOMMENDATION - EXHIBIT 2





### CITY OF HYATTSVILLE EXHIBIT





#### STAFF'S REVISED RECOMMENDATION - EXHIBIT 3





































### STREETSCAPE ON MD 410













# APPLICANT'S REVISED ILLUSTRATIVE