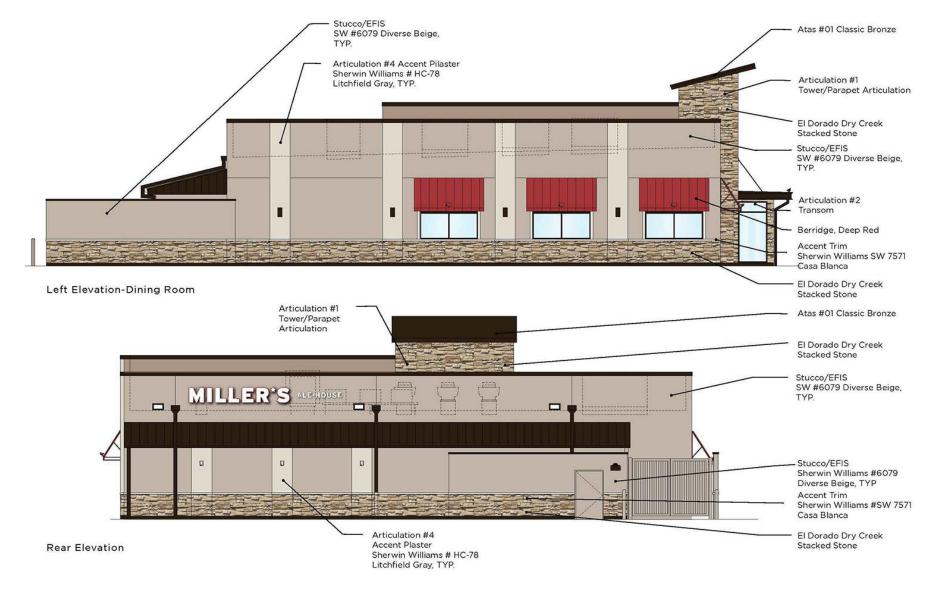

ITEM: 6

CASE:DSP-99044-17

# MALL AT PRINCE GEORGE'S PLAZA MILLER'S ALE HOUSE



#### GENERAL LOCATION MAP





#### SITE VICINITY





#### **ZONING MAP**





#### **OVERLAY MAP**





#### **AERIAL MAP**





#### SITE MAP





#### MASTER PLAN RIGHT-OF-WAY MAP





#### BIRD'S-EYE VIEW WITH APPROXIMATE SITE BOUNDARY OUTLINED





#### **OVERALL SITE PLAN**





#### **ENLARGED SITE PLAN**





#### LANDSCAPE PLAN





#### **ELEVATIONS**





#### **ELEVATIONS**





#### **SIGNAGE**





#### **REAR ELEVATION**

**RIGHT ELEVATION** 











#### APPLICANT'S REVISED PLAN





#### PROPOSED UTILITY LOCATIONS







#### APPLICANT'S SUPPORTING CROSS SECTION



KEY MAP



LOOKING WEST ON EAST-WEST HIGHWAY



# APPLICANT'S SUPPORTING ILLUSTRATION





Key Map

#### Perspective 1

LOOKING NORTHWEST ON EAST-WEST HIGHWAY

Slide 19 of 30

7/25/19



### EXISTING BUILDING SETBACKS ON MD 410





#### APPLICANT'S LAYOUT - EXHIBIT 1





#### STAFF'S ORIGINAL RECOMMENDATION - EXHIBIT 2





### CITY OF HYATTSVILLE EXHIBIT





#### STAFF'S REVISED RECOMMENDATION - EXHIBIT 3





































### STREETSCAPE ON MD 410













# APPLICANT'S REVISED ILLUSTRATIVE