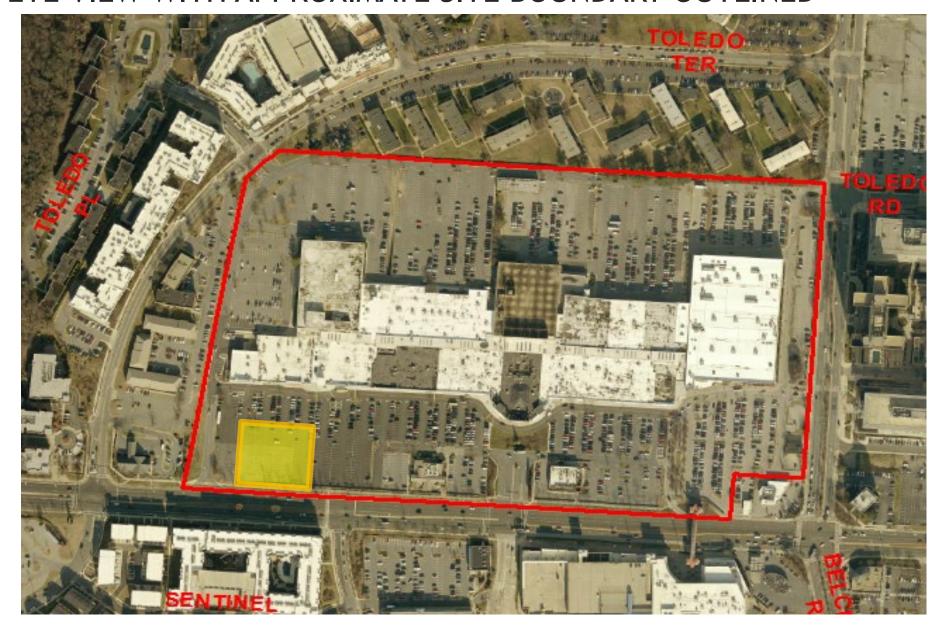

ITEM: 6

CASE:DSP-99044-17

# MALL AT PRINCE GEORGE'S PLAZA MILLER'S ALE HOUSE



#### GENERAL LOCATION MAP





#### SITE VICINITY





#### **ZONING MAP**





#### **OVERLAY MAP**





#### **AERIAL MAP**





#### SITE MAP





#### MASTER PLAN RIGHT-OF-WAY MAP





#### BIRD'S-EYE VIEW WITH APPROXIMATE SITE BOUNDARY OUTLINED





#### **OVERALL SITE PLAN**





#### **ENLARGED SITE PLAN**





#### LANDSCAPE PLAN





#### **ELEVATIONS**





#### **ELEVATIONS**





#### **SIGNAGE**





#### **REAR ELEVATION**

**RIGHT ELEVATION** 











#### APPLICANT'S REVISED PLAN





#### PROPOSED UTILITY LOCATIONS







#### APPLICANT'S SUPPORTING CROSS SECTION



KEY MAP



LOOKING WEST ON EAST-WEST HIGHWAY



# APPLICANT'S SUPPORTING ILLUSTRATION





Key Map

#### Perspective 1

LOOKING NORTHWEST ON EAST-WEST HIGHWAY

Slide 19 of 30

7/25/19



### EXISTING BUILDING SETBACKS ON MD 410





#### APPLICANT'S LAYOUT - EXHIBIT 1





#### STAFF'S ORIGINAL RECOMMENDATION - EXHIBIT 2





### CITY OF HYATTSVILLE EXHIBIT





#### STAFF'S REVISED RECOMMENDATION - EXHIBIT 3





































### STRE