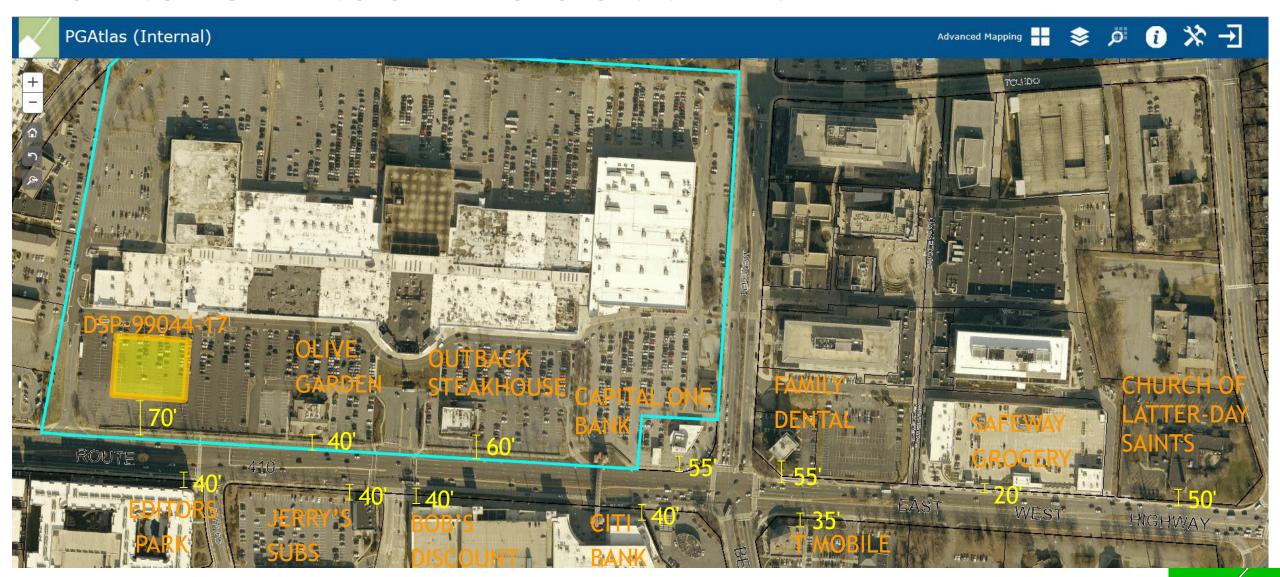

MAP





#### SITE VICINITY





#### **ZONING MAP**





#### **OVERLAY MAP**





#### **AERIAL MAP**





#### SITE MAP





#### MASTER PLAN RIGHT-OF-WAY MAP





#### BIRD'S-EYE VIEW WITH APPROXIMATE SITE BOUNDARY OUTLINED





#### **OVERALL SITE PLAN**





#### **ENLARGED SITE PLAN**





#### LANDSCAPE PLAN





#### **ELEVATIONS**





#### **ELEVATIONS**





#### **SIGNAGE**





#### **REAR ELEVATION**

**RIGHT ELEVATION** 











#### APPLICANT'S REVISED PLAN





#### PROPOSED UTILITY LOCATIONS







#### APPLICANT'S SUPPORTING CROSS SECTION



KEY MAP



LOOKING WEST ON EAST-WEST HIGHWAY



# APPLICANT'S SUPPORTING ILLUSTRATION





Key Map

#### Perspective 1

LOOKING NORTHWEST ON EAST-WEST HIGHWAY

Slide 19 of 30

7/25/19



### EXISTING BUILDING SETBACKS ON MD 410





#### APPLICANT'S LAYOUT - EXHIBIT 1





#### STAFF'S ORIGINAL RECOMMENDATION - EXHIBIT 2





### CITY OF HYATTSVILLE EXHIBIT





#### STAFF'S REVISED RECOMMENDATION - EXHIBIT 3





































### STREETSCAPE ON MD 410













# APPLICANT'S REVISED ILLUSTRATIVE