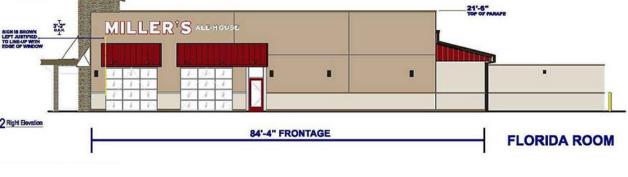

ITEM: 6

CASE:DSP-99044-17

# MALL AT PRINCE GEORGE'S PLAZA MILLER'S ALE HOUSE



#### GENERAL LOCATION MAP





#### SITE VICINITY





#### **ZONING MAP**





#### **OVERLAY MAP**





#### **AERIAL MAP**





#### SITE MAP





#### MASTER PLAN RIGHT-OF-WAY MAP





#### BIRD'S-EYE VIEW WITH APPROXIMATE SITE BOUNDARY OUTLINED





#### **OVERALL SITE PLAN**





#### **ENLARGED SITE PLAN**





#### LANDSCAPE PLAN





#### **ELEVATIONS**





#### **ELEVATIONS**





#### **SIGNAGE**





#### **REAR ELEVATION**

**RIGHT ELEVATION** 











#### APPLICANT'S REVISED PLAN





#### PROPOSED UTILITY LOCATIONS







#### APPLICANT'S SUPPORTING CROSS SECTION



KEY MAP



LOOKING WEST ON EAST-WEST HIGHWAY



# APPLICANT'S SUPPORTING ILLUSTRATION





Key Map

#### Perspective 1

LOOKING NORTHWEST ON EAST-WEST HIGHWAY

Slide 19 of 30

7/25/19



### EXISTING BUILDING SETBACKS ON MD 410





#### APPLICANT'S LAYOUT - EXHIBIT 1





#### STAFF'S ORIGINAL RECOMMENDATION - EXHIBIT 2





### CITY OF HYATTSVILLE EXHIBIT





#### STAFF'S REVISED RECOMMENDATION - EXHIBIT 3





































### STREETSCAPE ON MD 410













# APPLICANT'S REVISED ILLUSTRATIVE