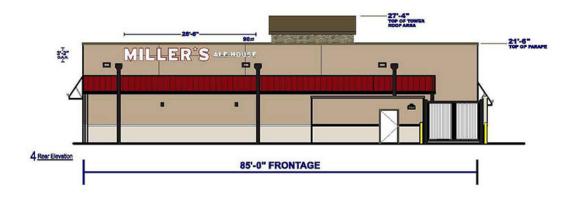

ITEM: 6

CASE:DSP-99044-17

# MALL AT PRINCE GEORGE'S PLAZA MILLER'S ALE HOUSE



#### GENERAL LOCATION MAP





#### SITE VICINITY





#### **ZONING MAP**





#### **OVERLAY MAP**





#### **AERIAL MAP**





#### SITE MAP





#### MASTER PLAN RIGHT-OF-WAY MAP





#### BIRD'S-EYE VIEW WITH APPROXIMATE SITE BOUNDARY OUTLINED





#### **OVERALL SITE PLAN**





#### **ENLARGED SITE PLAN**





#### LANDSCAPE PLAN





#### **ELEVATIONS**





#### **ELEVATIONS**





#### **SIGNAGE**





#### **REAR ELEVATION**

**RIGHT ELEVATION** 











#### APPLICANT'S REVISED PLAN





#### PROPOSED UTILITY LOCATIONS







#### APPLICANT'S SUPPORTING CROSS SECTION



KEY MAP



LOOKING WEST ON EAST-WEST HIGHWAY



# APPLICANT'S SUPPORTING ILLUSTRATION





Key Map

#### Perspective 1

LOOKING NORTHWEST ON EAST-WEST HIGHWAY

Slide 19 of 30

7/25/19



### EXISTING BUILDING SETBACKS ON MD 410





#### APPLICANT'S LAYOUT - EXHIBIT 1





#### STAFF'S ORIGINAL RECOMMENDATION - EXHIBIT 2





### CITY OF HYATTSVILLE EXHIBIT





#### STAFF'S REVISED RECOMMENDATION - EXHIBIT 3





































### STREETSCAPE ON MD 410













# APPLICANT'S REVISED ILLUSTRATIVE