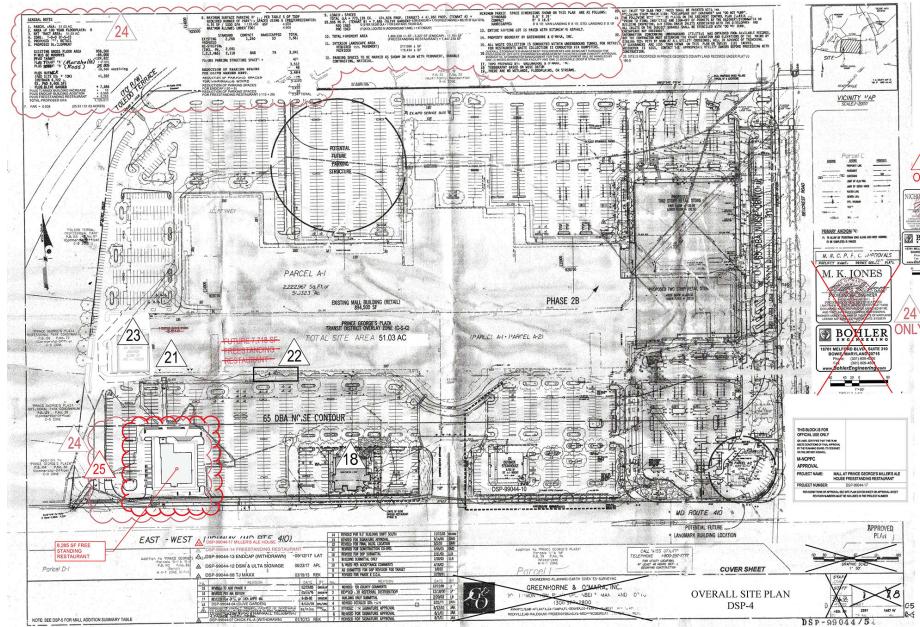

ITEM: 6

CASE:DSP-99044-17

# MALL AT PRINCE GEORGE'S PLAZA MILLER'S ALE HOUSE



#### GENERAL LOCATION MAP





#### SITE VICINITY





#### **ZONING MAP**





#### **OVERLAY MAP**





#### **AERIAL MAP**





#### SITE MAP





#### MASTER PLAN RIGHT-OF-WAY MAP





#### BIRD'S-EYE VIEW WITH APPROXIMATE SITE BOUNDARY OUTLINED





#### **OVERALL SITE PLAN**





#### **ENLARGED SITE PLAN**





#### LANDSCAPE PLAN





#### **ELEVATIONS**





#### **ELEVATIONS**





#### **SIGNAGE**





#### **REAR ELEVATION**

**RIGHT ELEVATION** 











#### APPLICANT'S REVISED PLAN





#### PROPOSED UTILITY LOCATIONS







#### APPLICANT'S SUPPORTING CROSS SECTION



KEY MAP



LOOKING WEST ON EAST-WEST HIGHWAY



# APPLICANT'S SUPPORTING ILLUSTRATION





Key Map

#### Perspective 1

LOOKING NORTHWEST ON EAST-WEST HIGHWAY

Slide 19 of 30

7/25/19



### EXISTING BUILDING SETBACKS ON MD 410





#### APPLICANT'S LAYOUT - EXHIBIT 1





#### STAFF'S ORIGINAL RECOMMENDATION - EXHIBIT 2





### CITY OF HYATTSVILLE EXHIBIT





#### STAFF'S REVISED RECOMMENDATION - EXHIBIT 3





































### STREETSCAPE ON MD 410













#