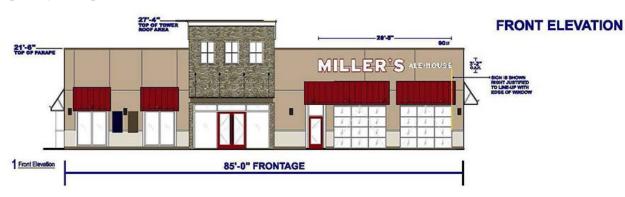

ITEM: 6

CASE:DSP-99044-17

# MALL AT PRINCE GEORGE'S PLAZA MILLER'S ALE HOUSE



#### GENERAL LOCATION MAP





#### SITE VICINITY





#### **ZONING MAP**





#### **OVERLAY MAP**





#### **AERIAL MAP**





#### SITE MAP





#### MASTER PLAN RIGHT-OF-WAY MAP





#### BIRD'S-EYE VIEW WITH APPROXIMATE SITE BOUNDARY OUTLINED





#### **OVERALL SITE PLAN**





#### **ENLARGED SITE PLAN**





#### LANDSCAPE PLAN





#### **ELEVATIONS**





#### **ELEVATIONS**





#### **SIGNAGE**





#### **REAR ELEVATION**

**RIGHT ELEVATION** 











#### APPLICANT'S REVISED PLAN





#### PROPOSED UTILITY LOCATIONS







#### APPLICANT'S SUPPORTING CROSS SECTION



KEY MAP



LOOKING WEST ON EAST-WEST HIGHWAY



# APPLICANT'S SUPPORTING ILLUSTRATION





Key Map

#### Perspective 1

LOOKING NORTHWEST ON EAST-WEST HIGHWAY

Slide 19 of 30

7/25/19



### EXISTING BUILDING SETBACKS ON MD 410





#### APPLICANT'S LAYOUT - EXHIBIT 1





#### STAFF'S ORIGINAL RECOMMENDATION - EXHIBIT 2





### CITY OF HYATTSVILLE EXHIBIT





#### STAFF'S REVISED RECOMMENDATION - EXHIBIT 3





































### STREETSCAPE ON MD 410













# APPLICANT'S REVISED ILLUSTRATIVE