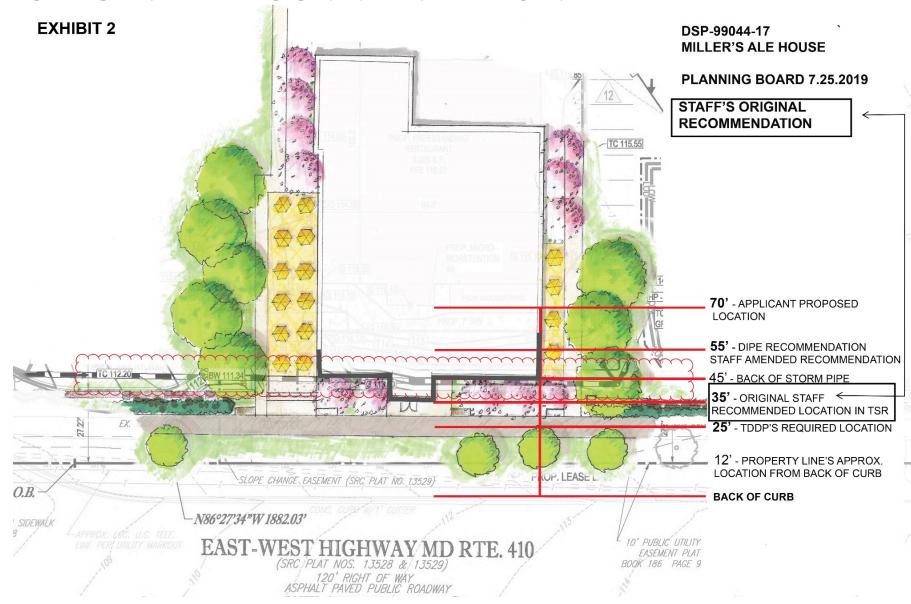

AL MAP**





#### SITE MAP





#### MASTER PLAN RIGHT-OF-WAY MAP





#### BIRD'S-EYE VIEW WITH APPROXIMATE SITE BOUNDARY OUTLINED





#### **OVERALL SITE PLAN**





#### **ENLARGED SITE PLAN**





#### LANDSCAPE PLAN





#### **ELEVATIONS**





#### **ELEVATIONS**





#### **SIGNAGE**





#### **REAR ELEVATION**

**RIGHT ELEVATION** 











#### APPLICANT'S REVISED PLAN





#### PROPOSED UTILITY LOCATIONS







#### APPLICANT'S SUPPORTING CROSS SECTION



KEY MAP



LOOKING WEST ON EAST-WEST HIGHWAY



# APPLICANT'S SUPPORTING ILLUSTRATION





Key Map

#### Perspective 1

LOOKING NORTHWEST ON EAST-WEST HIGHWAY

Slide 19 of 30

7/25/19



### EXISTING BUILDING SETBACKS ON MD 410





#### APPLICANT'S LAYOUT - EXHIBIT 1





#### STAFF'S ORIGINAL RECOMMENDATION - EXHIBIT 2





### CITY OF HYATTSVILLE EXHIBIT





#### STAFF'S REVISED RECOMMENDATION - EXHIBIT 3





































### STREETSCAPE ON MD 410













# APPLICANT'S REVISED ILLUSTRATIVE