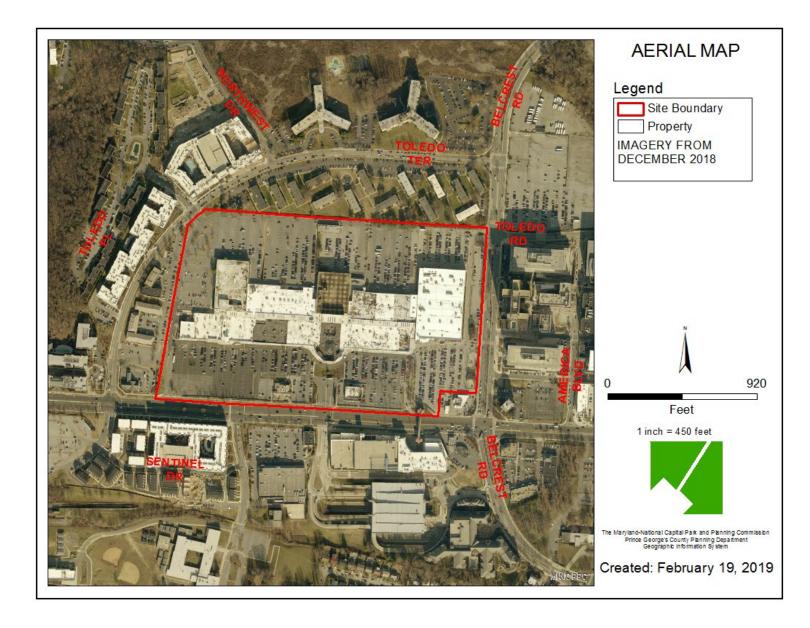

ITEM: 6

CASE:DSP-99044-17

# MALL AT PRINCE GEORGE'S PLAZA MILLER'S ALE HOUSE



#### GENERAL LOCATION MAP





#### SITE VICINITY





#### **ZONING MAP**





#### **OVERLAY MAP**





#### **AERIAL MAP**





#### SITE MAP





#### MASTER PLAN RIGHT-OF-WAY MAP





#### BIRD'S-EYE VIEW WITH APPROXIMATE SITE BOUNDARY OUTLINED





#### **OVERALL SITE PLAN**





#### **ENLARGED SITE PLAN**





#### LANDSCAPE PLAN





#### **ELEVATIONS**





#### **ELEVATIONS**





#### **SIGNAGE**





#### **REAR ELEVATION**

**RIGHT ELEVATION** 











#### APPLICANT'S REVISED PLAN





#### PROPOSED UTILITY LOCATIONS







#### APPLICANT'S SUPPORTING CROSS SECTION



KEY MAP



LOOKING WEST ON EAST-WEST HIGHWAY



# APPLICANT'S SUPPORTING ILLUSTRATION





Key Map

#### Perspective 1

LOOKING NORTHWEST ON EAST-WEST HIGHWAY

Slide 19 of 30

7/25/19



### EXISTING BUILDING SETBACKS ON MD 410





#### APPLICANT'S LAYOUT - EXHIBIT 1





#### STAFF'S ORIGINAL RECOMMENDATION - EXHIBIT 2





### CI