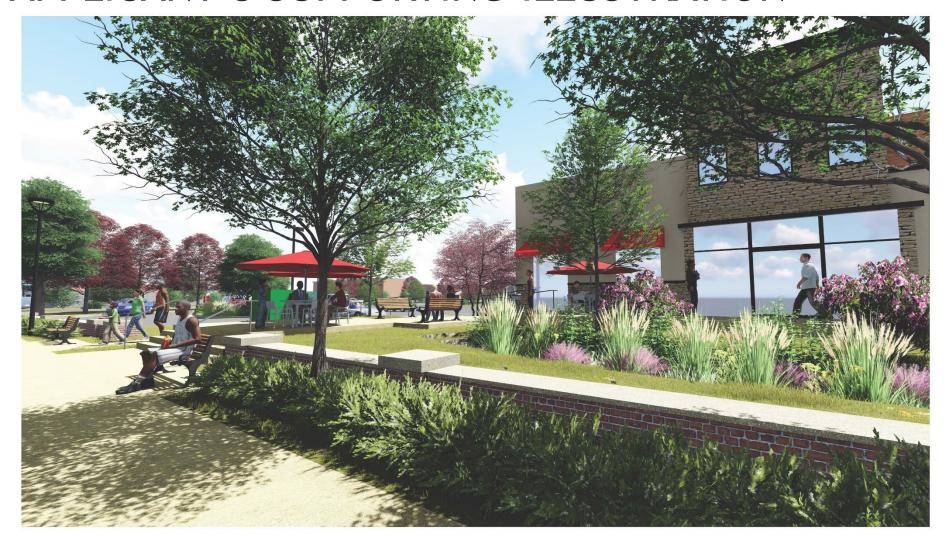

ITEM: 6

CASE:DSP-99044-17

# MALL AT PRINCE GEORGE'S PLAZA MILLER'S ALE HOUSE



#### GENERAL LOCATION MAP





#### SITE VICINITY





#### **ZONING MAP**





#### **OVERLAY MAP**





#### **AERIAL MAP**





#### SITE MAP





#### MASTER PLAN RIGHT-OF-WAY MAP





#### BIRD'S-EYE VIEW WITH APPROXIMATE SITE BOUNDARY OUTLINED





#### **OVERALL SITE PLAN**





#### **ENLARGED SITE PLAN**





#### LANDSCAPE PLAN





#### **ELEVATIONS**





#### **ELEVATIONS**





#### **SIGNAGE**





#### **REAR ELEVATION**

**RIGHT ELEVATION** 











#### APPLICANT'S REVISED PLAN





#### PROPOSED UTILITY LOCATIONS







#### APPLICANT'S SUPPORTING CROSS SECTION



KEY MAP



LOOKING WEST ON EAST-WEST HIGHWAY



# APPLICANT'S SUPPORTING ILLUSTRATION





Key Map

#### Perspective 1

LOOKING NORTHWEST ON EAST-WEST HIGHWAY

Slide 19 of 30

7/25/19



### EXISTING BUILDING SETBACKS ON MD 410





#### APPLICANT'S LAYOUT - EXHIBIT 1





#### STAFF'S ORIGINAL RECOMMENDATION - EXHIBIT 2





### CITY OF HYATTSVILLE EXHIBIT





#### STAFF'S REVISED RECOMMENDATION - EXHIBIT 3





































### STREETSCAPE ON MD 410













# APPLICANT'S REVISED ILLUSTRATIVE