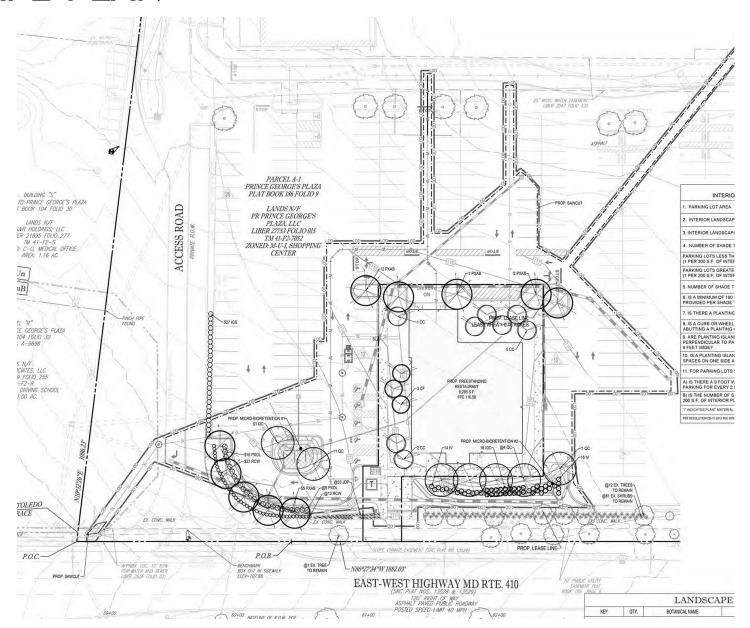

ITEM: 6

CASE:DSP-99044-17

# MALL AT PRINCE GEORGE'S PLAZA MILLER'S ALE HOUSE



#### GENERAL LOCATION MAP





#### SITE VICINITY





#### **ZONING MAP**





#### **OVERLAY MAP**





#### **AERIAL MAP**





#### SITE MAP





#### MASTER PLAN RIGHT-OF-WAY MAP





#### BIRD'S-EYE VIEW WITH APPROXIMATE SITE BOUNDARY OUTLINED





#### **OVERALL SITE PLAN**





#### **ENLARGED SITE PLAN**





#### LANDSCAPE PLAN





#### **ELEVATIONS**





#### **ELEVATIONS**





#### **SIGNAGE**





#### **REAR ELEVATION**

**RIGHT ELEVATION** 











#### APPLICANT'S REVISED PLAN





#### PROPOSED UTILITY LOCATIONS







#### APPLICANT'S SUPPORTING CROSS SECTION



KEY MAP



LOOKING WEST ON EAST-WEST HIGHWAY



# APPLICANT'S SUPPORTING ILLUSTRATION





Key Map

#### Perspective 1

LOOKING NORTHWEST ON EAST-WEST HIGHWAY

Slide 19 of 30

7/25/19



### EXISTING BUILDING SETBACKS ON MD 410





#### APPLICANT'S LAYOUT - EXHIBIT 1





#### STAFF'S ORIGINAL RECOMMENDATION - EXHIBIT 2





### CITY OF HYATTSVILLE EXHIBIT





#### STAFF'S REVISED RECOMMENDATION - EXHIBIT 3





































### STREETSCAPE ON MD 410













# APPLICANT'S REVISED ILLUSTRATIVE