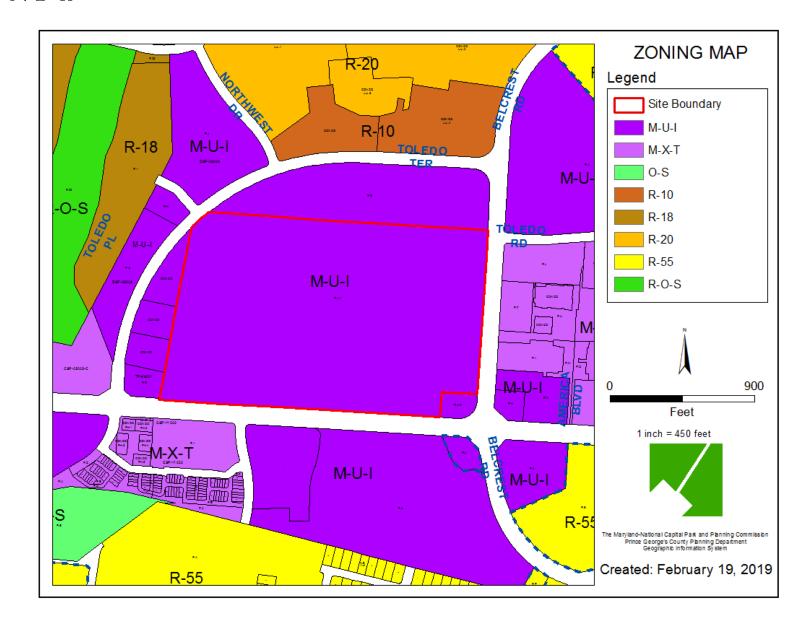

ITEM: 6

CASE:DSP-99044-17

# MALL AT PRINCE GEORGE'S PLAZA MILLER'S ALE HOUSE



#### GENERAL LOCATION MAP





#### SITE VICINITY





#### **ZONING MAP**





#### **OVERLAY MAP**





#### **AERIAL MAP**





#### SITE MAP





#### MASTER PLAN RIGHT-OF-WAY MAP





#### BIRD'S-EYE VIEW WITH APPROXIMATE SITE BOUNDARY OUTLINED





#### **OVERALL SITE PLAN**





#### **ENLARGED SITE PLAN**





#### LANDSCAPE PLAN





#### **ELEVATIONS**





#### **ELEVATIONS**





#### **SIGNAGE**





#### **REAR ELEVATION**

**RIGHT ELEVATION** 











#### APPLICANT'S REVISED PLAN





#### PROPOSED UTILITY LOCATIONS







#### APPLICANT'S SUPPORTING CROSS SECTION



KEY MAP



LOOKING WEST ON EAST-WEST HIGHWAY



# APPLICANT'S SUPPORTING ILLUSTRATION





Key Map

#### Perspective 1

LOOKING NORTHWEST ON EAST-WEST HIGHWAY

Slide 19 of 30

7/25/19



### EXISTING BUILDING SETBACKS ON MD 410





#### APPLICANT'S LAYOUT - EXHIBIT 1





#### STAF