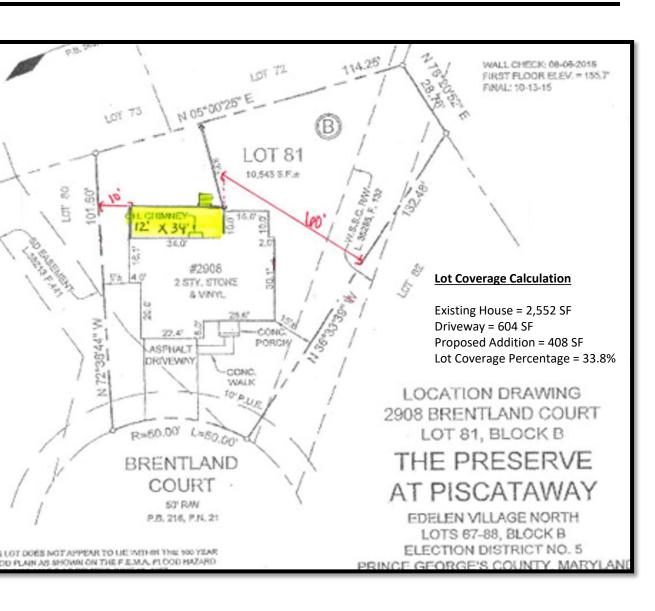

## SITE PLAN

P35urvey/14-071 Piscataway Edelen V8ageVery/FR04LS014-071\_Pinal\_Lot\_818\_51.dvg, 10/15/2015 4/23/38 PM, Josh, 1:1