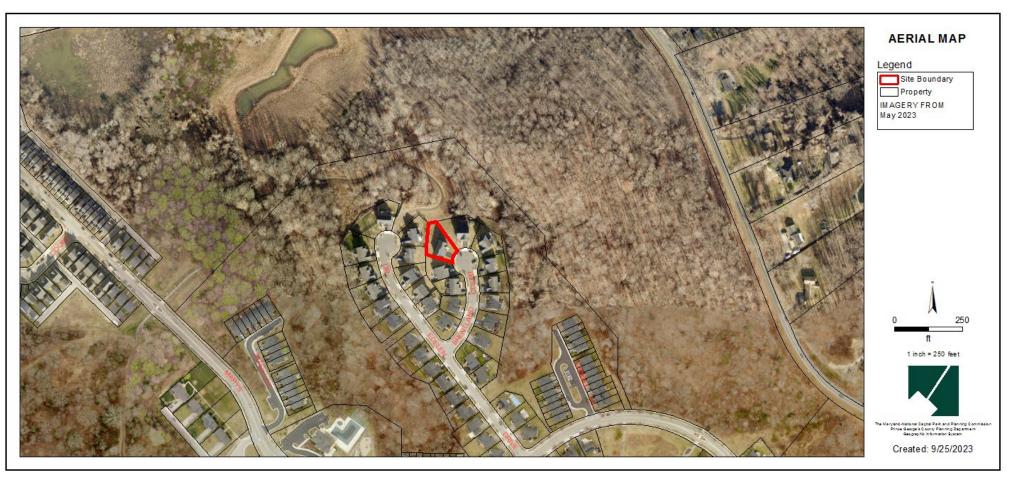

# THE PRESERVE AT PISCATAWAY, LOT 81B (MITCHELL DECK)

Homeowner's Minor Amendment

Parent Case: Villages at Piscataway, CDP-9306

Staff Recommendation: APPROVAL with conditions





# **GENERAL LOCATION MAP**

Council District: 09 Planning Area: 84





## SITE VICINITY MAP





The Maryland-National Capital Park and Planning Commission Prince George's County Planning Department

# ZONING MAP (CURRENT & PRIOR)

CURRENT ZONING MAP

Case: SDP-0318-H3

Property Zone: LCD Prior Property Zone: R-L

PRIOR ZONING MAP





#### **OVERLAY MAP (CURRENT & PRIOR)**

#### CURRENT OVERLAY MAP









## **AERIAL MAP**





# SITE MAP







#### MASTER PLAN RIGHT-OF-WAY MAP



#### The Maryland-National Capital Park and Planning Commission Prince George's County Planning Department BIRD'S-EYE VIEVV WITH APPROXIMATE SITE BOUNDARY OUTLINED





The Maryland-National Capital Park and Planning Commission Prince George's County Planning Department

## SITE PLAN





P35urvey/14-071