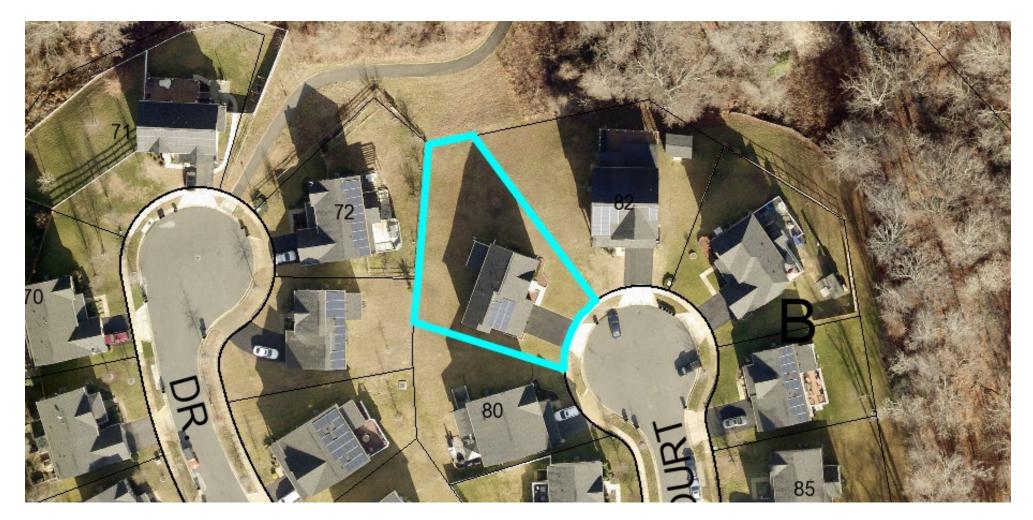

MITCHELL DECK)

Homeowner's Minor Amendment

Parent Case: Villages at Piscataway, CDP-9306

Staff Recommendation: APPROVAL with conditions





# **GENERAL LOCATION MAP**

Council District: 09 Planning Area: 84





## SITE VICINITY MAP





The Maryland-National Capital Park and Planning Commission Prince George's County Planning Department

# ZONING MAP (CURRENT & PRIOR)

CURRENT ZONING MAP

Case: SDP-0318-H3

Property Zone: LCD Prior Property Zone: R-L

PRIOR ZONING MAP





#### **OVERLAY MAP (CURRENT & PRIOR)**

#### CURRENT OVERLAY MAP









## **AERIAL MAP**





# SITE MAP







#### MASTER PLAN RIGHT-OF-WAY MAP



#### The Maryland-National Capital Park and Planning Commission Prince George's County Planning Department BIRD'S-EYE VIEVV WITH APPROXIMATE SITE BOUNDARY OUTLINED





The Maryland-National Capital Park and Planning Commission Prince George's County Planning Department

## SITE PLAN





P35urvey/14-071 Piscataway Edelen V8ageVery/FR04LS014-071\_Pinal\_Lot\_818\_51.dvg, 10/15/2015 4/23/38 PM, Josh, 1:1



#### The Maryland-National Capital Park and Planning Commission Prince George's County Planning Department

REDERVE AT MISLATAMO

## PLAT





#### **DECK DETAILS**





#### **DECK ELEVATIONS**





## STAFF RECOMMENDATION

#### **APPROVAL** with conditions

#### [Major/Minor] Issues:

• N/A

#### **Applicant Required Mailings**:

- Information Mailings 07/07/2023
- Acceptance Mailing 07/07/2023

•