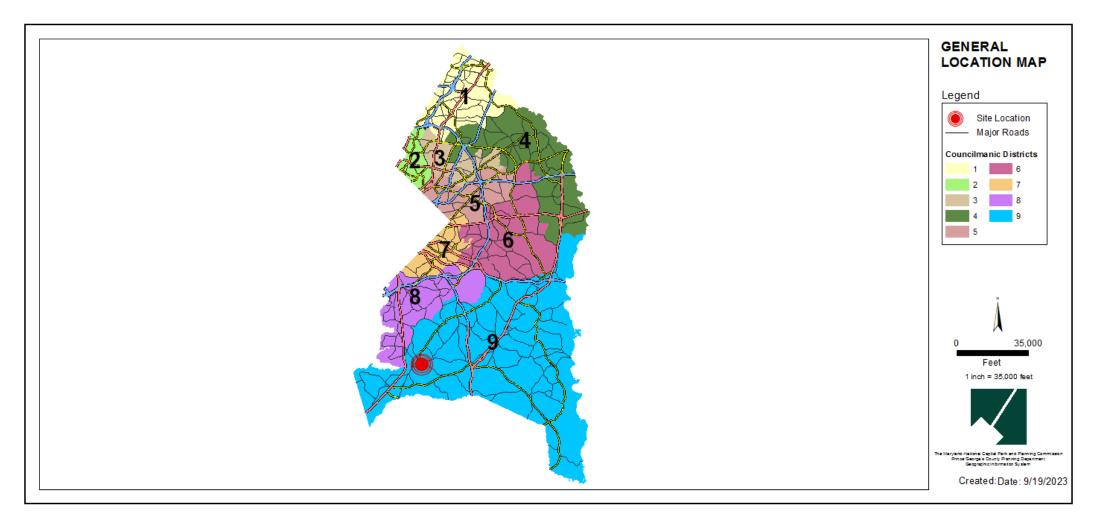

# THE PRESERVE AT PISCATAWAY, LOT 81B (MITCHELL DECK)

Homeowner's Minor Amendment

Parent Case: Villages at Piscataway, CDP-9306

Staff Recommendation: APPROVAL with conditions





# **GENERAL LOCATION MAP**

Council District: 09 Planning Area: 84





## SITE VICINITY MAP





The Maryland-National Capital Park and Planning Commission Prince George's County Planning Department

# ZONING MAP (CURRENT & PRIOR)

CURRENT ZONING MAP

Case: SDP-0318-H3

Property Zone: LCD Prior Property Zone: R-L

PRIOR ZONING MAP





#### **OVERLAY MAP (CURRENT & PRIOR)**

#### CURRENT OVERLAY MAP









## **AERIAL MAP**





# SITE MAP







#### MASTER PLAN RIGHT-OF-WAY MAP



#### The Maryland-National Capital Park and Planning Commission Prince George's County Planning Department BIRD'S-EYE VIEVV WITH APPROXIMATE SITE BOUNDARY OUTLINED





The Maryland-National Capital Park and Planning Commission Prince George's County Planning Department

## SITE PLAN





P35urvey/14-071 Piscataway Edelen V8ageVery/FR04LS014-071\_Pinal\_Lot\_818\_51.dvg, 10/