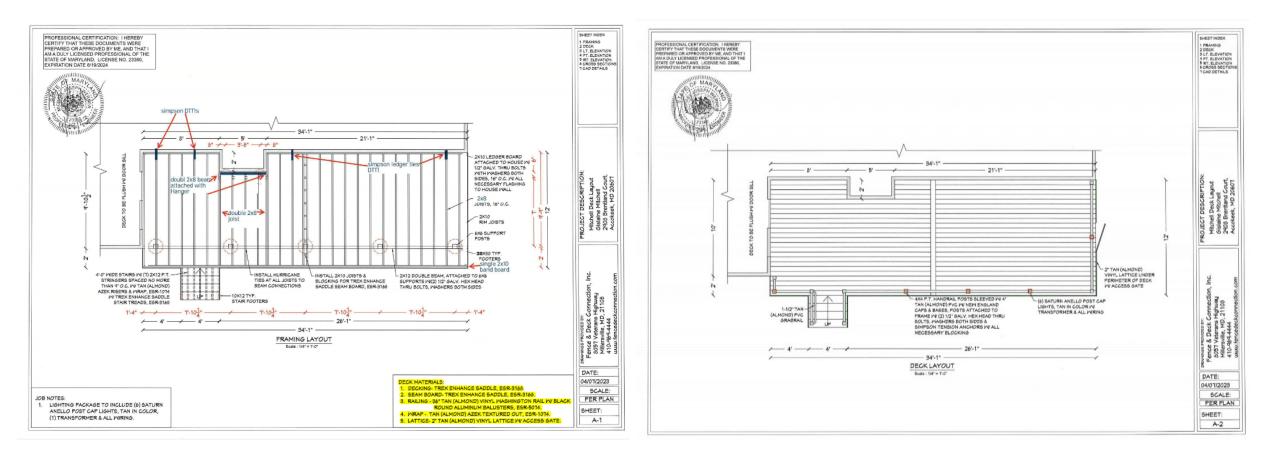

-H3

Property Zone: LCD Prior Property Zone: R-L

PRIOR ZONING MAP





#### **OVERLAY MAP (CURRENT & PRIOR)**

#### CURRENT OVERLAY MAP









## **AERIAL MAP**





# SITE MAP







#### MASTER PLAN RIGHT-OF-WAY MAP



#### The Maryland-National Capital Park and Planning Commission Prince George's County Planning Department BIRD'S-EYE VIEVV WITH APPROXIMATE SITE BOUNDARY OUTLINED





The Maryland-National Capital Park and Planning Commission Prince George's County Planning Department

## SITE PLAN





P35urvey/14-071 Piscataway Edelen V8ageVery/FR04LS014-071\_Pinal\_Lot\_818\_51.dvg, 10/15/2015 4/23/38 PM, Josh, 1:1



#### The Maryland-National Capital Park and Planning Commission Prince George's County Planning Department

REDERVE AT MISLATAMO

## PLAT





#### **DECK DETAILS**





#### **DECK ELEVATIONS**





## STAFF RECOMMENDATION

#### **APPROVAL** with conditions

#### [Major/Minor] Issues:

• N/A

#### **Applicant Required Mailings**:

- Information Mailings 07/07/2023
- Acceptance Mailing 07/07/2023

•