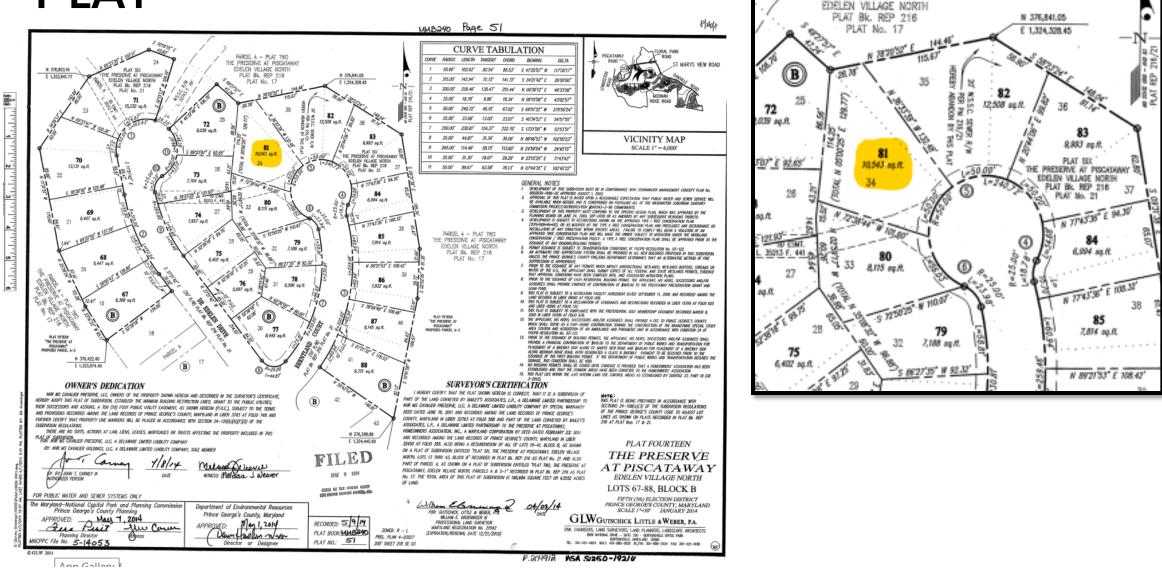

ZONING MAP

Case: SDP-0318-H3

Property Zone: LCD Prior Property Zone: R-L

PRIOR ZONING MAP





#### **OVERLAY MAP (CURRENT & PRIOR)**

#### CURRENT OVERLAY MAP









## **AERIAL MAP**





# SITE MAP







#### MASTER PLAN RIGHT-OF-WAY MAP



#### The Maryland-National Capital Park and Planning Commission Prince George's County Planning Department BIRD'S-EYE VIEVV WITH APPROXIMATE SITE BOUNDARY OUTLINED





The Maryland-National Capital Park and Planning Commission Prince George's County Planning Department

## SITE PLAN





P35urvey/14-071 Piscataway Edelen V8ageVery/FR04LS014-071\_Pinal\_Lot\_818\_51.dvg, 10/15/2015 4/23/38 PM, Josh, 1:1



#### The Maryland-National Capital Park and Planning Commission Prince George's County Planning Department

REDERVE AT MISLATAMO

## PLAT





#### **DECK DETAILS**





#### **DECK ELEVATIONS**





## STAFF RECOMMENDATION

#### **APPROVAL** with conditions

#### [Major/Minor] Issues:

• N/A

#### **Applicant Required Mailings**:

- Information Mailings 07/07/2023
- Acceptance Mailing 07/07/2023

•