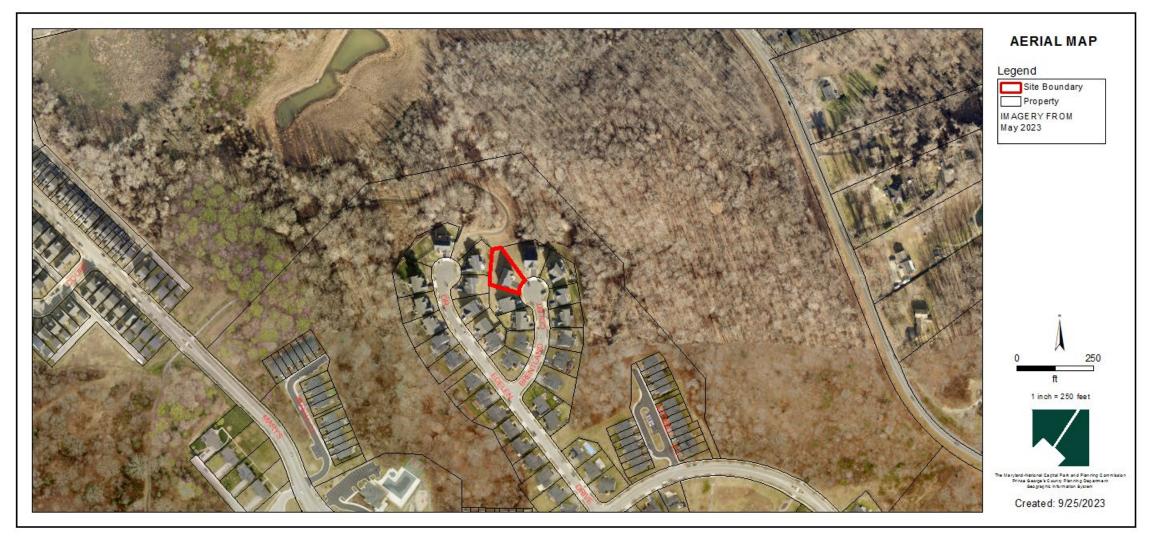

# THE PRESERVE AT PISCATAWAY, LOT 81B (MITCHELL DECK)

Homeowner's Minor Amendment

Parent Case: Villages at Piscataway, CDP-9306

Staff Recommendation: APPROVAL with conditions





# **GENERAL LOCATION MAP**

Council District: 09 Planning Area: 84





## SITE VICINITY MAP





The Maryland-National Capital Park and Planning Commission Prince George's County Planning Department

# ZONING MAP (CURRENT & PRIOR)

CURRENT ZONING MAP

Case: SDP-0318-H3

Property Zone: LCD Prior Property Zone: R-L

PRIOR ZONING MAP





#### **OVERLAY MAP (CURRENT & PRIOR)**

#### CURRENT OVERLAY MAP









## **AERIAL MAP**





# SITE MAP







#### MASTER PLAN RIGHT-OF-WAY MAP



#### The Maryland-National Capital Park and Planning Commission Prince George's County Planning Department BIRD'S-EYE VIEVV WITH APPROXIMATE SITE BOUNDARY OUTLINED





The Maryland-National Capital Park and Planning Commission Prince George's County Planning Department

## SITE PLAN





P35urvey/14-071 Piscataway Edelen V8ageVery/FR04LS014-071\_Pinal\_Lot\_818\_51.dvg, 10/15/2015 4/23/38 PM, Josh, 1:1



#### The Maryland-National Capital Park and Planning Commission Prince George's County Planning Department

REDERVE AT MISLATAMO

## PLAT





#### **DECK DETAILS**





#### **DECK ELEVATIONS**





## STAFF RECOMMENDATION

#### **APPROVAL** with conditions

#### [Major/Minor] Issues:

• N/A

#### **Applicant Required Mailings**