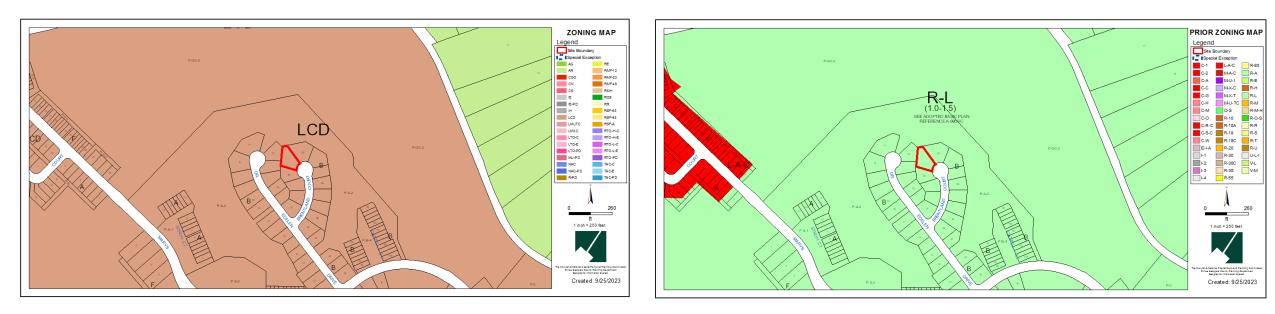

# ZONING MAP (CURRENT & PRIOR)

CURRENT ZONING MAP

Case: SDP-0318-H3

Property Zone: LCD Prior Property Zone: R-L

PRIOR ZONING MAP