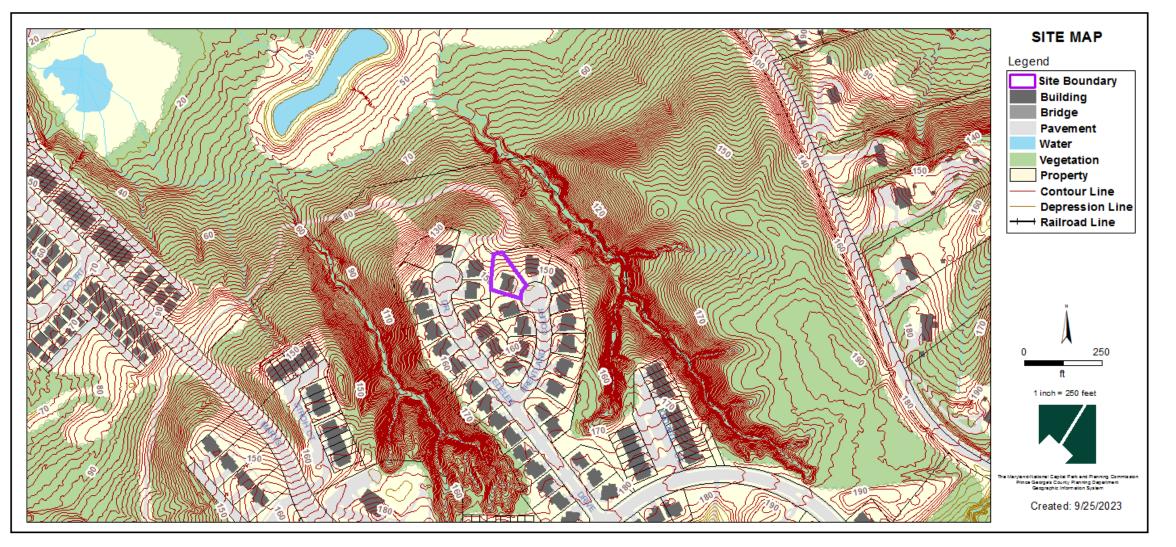

# THE PRESERVE AT PISCATAWAY, LOT 81B (MITCHELL DECK)

Homeowner's Minor Amendment

Parent Case: Villages at Piscataway, CDP-9306

Staff Recommendation: APPROVAL with conditions





# **GENERAL LOCATION MAP**

Council District: 09 Planning Area: 84





## SITE VICINITY MAP





The Maryland-National Capital Park and Planning Commission Prince George's County Planning Department

# ZONING MAP (CURRENT & PRIOR)

CURRENT ZONING MAP

Case: SDP-0318-H3

Property Zone: LCD Prior Property Zone: R-L

PRIOR ZONING MAP





#### **OVERLAY MAP (CURRENT & PRIOR)**

#### CURRENT OVERLAY MAP









## **AERIAL MAP**





# SITE MAP







#### MASTER PLAN RIGHT-OF-WAY MAP



#### The Maryland-National Capital Park and Planning Commission Prince George's County Planning Department BIRD'S-EYE VIEVV WITH APPROXIMATE SITE BOUNDARY OUTLINED





The Maryland-National Capital Park and Planning Commission Prince George's County Planning Department

## SITE PLAN





P35urvey/14-071 Piscataway Edelen V8ageVery/FR04LS014-071\_Pinal\_Lot\_818\_51.dvg, 10/15/2015 4/23/38 PM, Josh, 1:1



#### The Maryland-National Capital Park and Planning Commission Prince George's County Planning Department

REDERVE AT MISLATAMO

## PLAT





#### **DECK DETAILS**





#### **DECK ELEVATIONS**





## STAFF RECOMMENDATION

#### **APPROVAL** with conditions

#### [Major/Minor] Issues:

• N/A

#### **Applicant Required Mailings**:

- Information