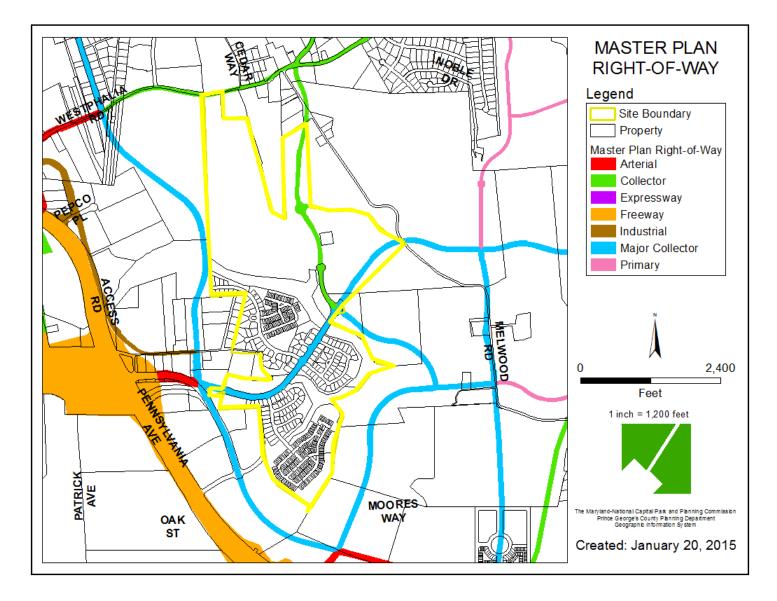

## PARKSIDE RECREATION CENTER FORMERLY SMITH HOME FARM SECTION 1A, 1B, 2 & 3



THE PRINCE GEORGE'S COUNTY PLANNING DEPARTMENT

# **GENERAL LOCATION MAP**





## SITE VICINITY



## ZONING MAP





Slide 4 of 21

### AERIAL MAP



SITE MAP





# MASTER PLAN RIGHT-OF-WAY MAP



## APPROVED CDP-0501-01





Slide 8 of 21

THE

оњин REVIEW

### PARKSIDE (FORMERLY SMITH HOME FARM) OVERALL



Slide 9 of 21

## OVERALL RENDERED LANDSCAPE PLAN



### SITE



1

Slide 10 of 21

DRD

## **ORIGINALLY APPROVED RECREATION CENTER**



### PROPOSED RECREATION CENTER



Slide 12 of 21

## **RENDERED LANDSCAPE PLAN**

10/14/2015



Service 1 United Cargo | Londings And Antonio





Slide 13 of 21

# PLAN DETAIL





Slide 14 of 21

### CDP-0501-01 WITH COMMUNITY BUILDING IDENTIFIED



### SPECIFIC DESIGN PLAN 1003-05



COMPREHENSIVE DESIGN PLAN



#### PRELIMINARYPLAN



Slide 16 of 21

# CLUBHOUSE ELEVATIONS





Slide 17 of 21

# CLUBHOUSE ELEVATIONS





Slide 18 of 21

## CLUBHOUSE ELEVATIONS





## CLUBHOUSE FLOOR PLAN





10/14/2015

Slide 20 of 21

## POOL BUILDING