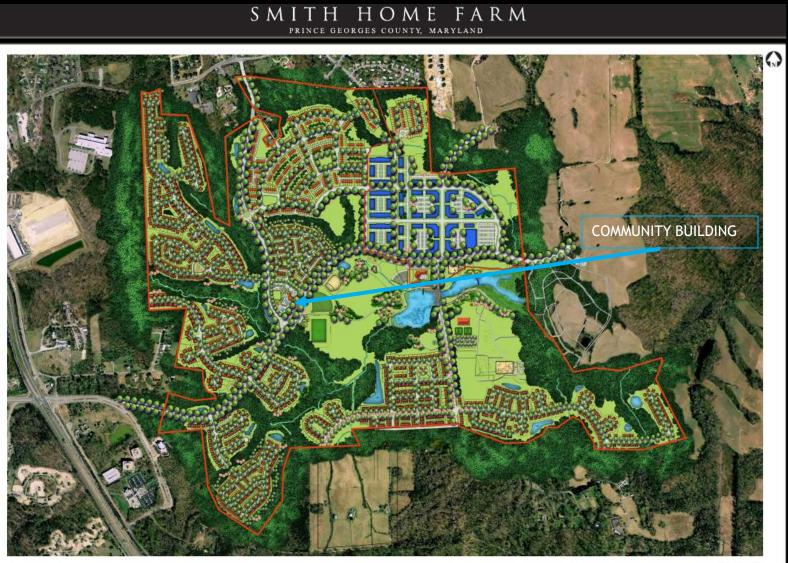

## PARKSIDE RECREATION CENTER FORMERLY SMITH HOME FARM SECTION 1A, 1B, 2 & 3



THE PRINCE GEORGE'S COUNTY PLANNING DEPARTMENT

# **GENERAL LOCATION MAP**





## SITE VICINITY



## ZONING MAP





Slide 4 of 21

### AERIAL MAP



SITE MAP





# MASTER PLAN RIGHT-OF-WAY MAP



## APPROVED CDP-0501-01





Slide 8 of 21

THE

оњин REVIEW

### PARKSIDE (FORMERLY SMITH HOME FARM) OVERALL



Slide 9 of 21

## OVERALL RENDERED LANDSCAPE PLAN



### SITE



1

Slide 10 of 21

DRD

## **ORIGINALLY APPROVED RECREATION CENTER**



### PROPOSED RECREATION CENTER



Slide 12 of 21

## **RENDERED LANDSCAPE PLAN**

10/14/2015



Service 1 United Cargo | Londings And Antonio





Slide 13 of 21

# PLAN DETAIL





Slide 14 of 21

### CDP-0501-01 WITH COMMUNITY BUILDING IDENTIFIED



### SPECIFIC DESIGN PLAN 1003-05



COMPREHENSIVE DESIGN PLAN



#### PRELIMINARYPLAN



Slide 16 of 21

# CLUBHOUSE ELEVATIONS





Slide 17 of 21

# CLUBHOUSE ELEVATIONS





Slide 18 of 21

## CLUBHOUSE ELEVATIONS





## CLUBHOUSE FLOOR PLAN





10/14/2015

Slide 20 of 21

## POOL BUILDING



**Right Side Elevation** 



Left Side Elevation

-

-----





Rear Elevation

Marginet.



i0

Floor Plan

Leisure Pool Building



.





Front Elevation



Rear Elevation



SHF Project Owner, LLC

Smith Home Farm - Parkside Club Prince George's County, MD February 4th, 2015





Slide 21 of 21