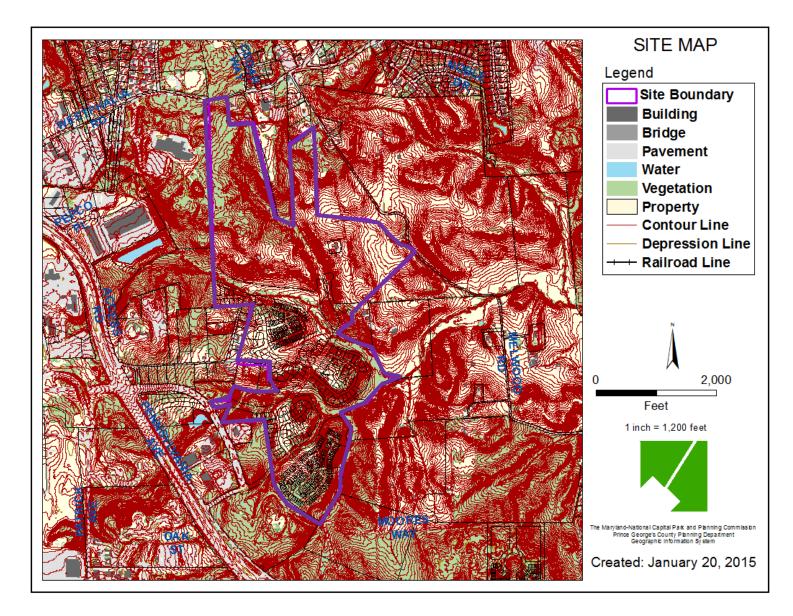

## PARKSIDE RECREATION CENTER FORMERLY SMITH HOME FARM SECTION 1A, 1B, 2 & 3



THE PRINCE GEORGE'S COUNTY PLANNING DEPARTMENT

# **GENERAL LOCATION MAP**





## SITE VICINITY



## ZONING MAP





Slide 4 of 21

### AERIAL MAP



SITE MAP





# MASTER PLAN RIGHT-OF-WAY MAP



## APPROVED CDP-0501-01





Slide 8 of 21

THE

оњин REVIEW

### PARKSIDE (FORMERLY SMITH HOME FARM) OVERALL



Slide 9 of 21

## OVERALL RENDERED LANDSCAPE PLAN



### SITE



1

Slide 10 of 21

DRD

## **ORIGINALLY APPROVED RECREATION CENTER**



### PROPOSED RECREATION CENTER



Slide 12 of 21

## **RENDERED LANDSCAPE PLAN**

10/14/2015



Service 1 United Cargo | Londings And Antonio





Slide 13 of 21

# PLAN DETAIL





Slide 14 of 21

### CDP-0501-01 WITH COMMUNITY BUILDING IDENTIFIED



### SPECIFIC DESIGN PLAN 1003-05



COMPREHENSIVE DESIGN PLAN



#### PRELIMINARYPLAN



Slide 16 of 21

# CLUBHOUSE ELEVATIONS





Slide 17 of 21

# CLUBHOUSE ELEVATIONS





Slide 18 of 21

## CLUBHOUSE ELEVATIONS





## CLUBHOUSE FLOOR PLAN





10/14/201