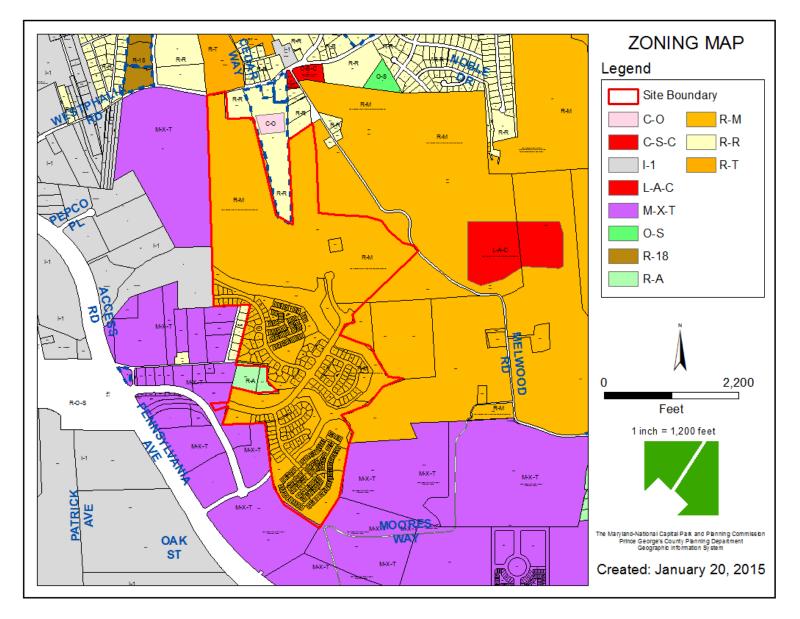

## PARKSIDE RECREATION CENTER FORMERLY SMITH HOME FARM SECTION 1A, 1B, 2 & 3



THE PRINCE GEORGE'S COUNTY PLANNING DEPARTMENT

# **GENERAL LOCATION MAP**





## SITE VICINITY



## ZONING MAP





Slide 4 of 21

### AERIAL MAP



SITE MAP





# MASTER PLAN RIGHT-OF-WAY MAP



## APPROVED CDP-0501-01





Slide 8 of 21

THE

оњин REVIEW

### PARKSIDE (FORMERLY SMITH HOME FARM) OVERALL



Slide 9 of 21

## OVERALL RENDERED LANDSCAPE PLAN



### SITE



1

Slide 10 of 21

DRD

## **ORIGINALLY APPROVED RECREATION CENTER**



### PROPOSED RECREATION CENTER



Slide 12 of 21

## **RENDERED LANDSCAPE PLAN**

10/14/2015



Service 1 United Cargo | Londings And Antonio





Slide 13 of 21

# PLAN DETAIL





Slide 14 of 21

### CDP-0501-01 WITH COMMUNITY BUILDING IDENTIFIED



### SPECIFIC DESIGN PLAN 1003-05



COMPREHENSIVE DESIGN PLAN



#### PRELIMINARYPLAN



Slide 16 of 21

# CLUBHOUSE ELEVATIONS





Slide 17 of 21

# CLUBHOUSE ELEVATIONS





Slide 18 of 21

## CLUBHOUSE ELEVATI