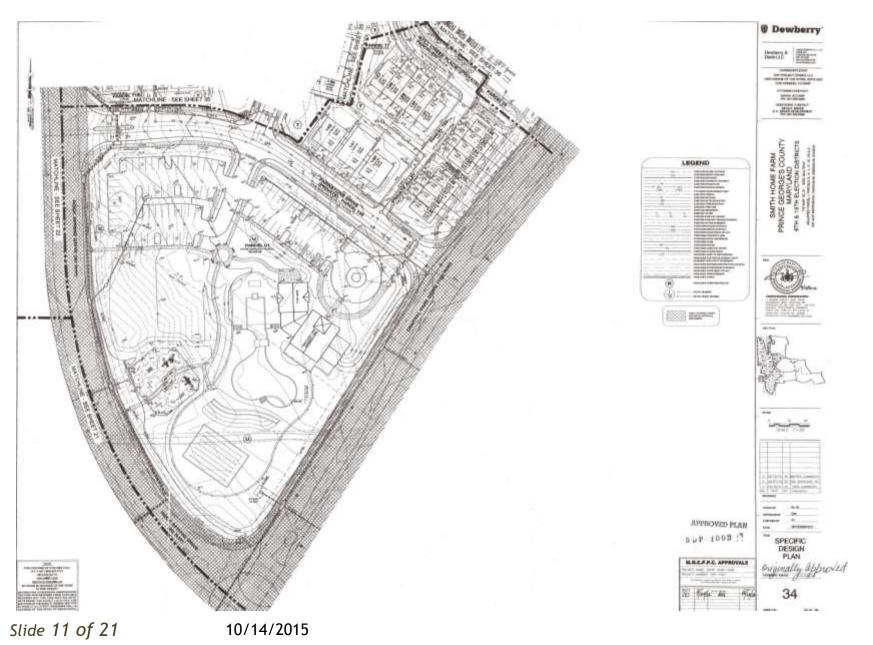

## PARKSIDE RECREATION CENTER FORMERLY SMITH HOME FARM SECTION 1A, 1B, 2 & 3



THE PRINCE GEORGE'S COUNTY PLANNING DEPARTMENT

# **GENERAL LOCATION MAP**





## SITE VICINITY



## ZONING MAP





Slide 4 of 21

### AERIAL MAP



SITE MAP





# MASTER PLAN RIGHT-OF-WAY MAP



## APPROVED CDP-0501-01





Slide 8 of 21

THE

оњин REVIEW

### PARKSIDE (FORMERLY SMITH HOME FARM) OVERALL



Slide 9 of 21

## OVERALL RENDERED LANDSCAPE PLAN



### SITE



1

Slide 10 of 21

DRD

## **ORIGINALLY APPROVED RECREATION CENTER**



### PROPOSED RECREATION CENTER



Slide 12 of 21

## **RENDERED LANDSCAPE PLAN**

10/14/2015



Service 1 United Cargo | Londings And Antonio





Slide 13 of 21

# PLAN DETAIL





Slide 14 of 21

### CDP-0501-01 WITH COMMUNITY BUILDING IDENTIFIED



### SPECIFIC DESIGN PLAN 1003-05



COMPREHENSIVE DESIGN PLAN



#### PRELIMINARYPLAN



Slide 16 of 21

# CLUBHOUSE ELEVATIONS





Slide 17 of 21

# CLUBHOUSE ELEVATIONS





Slide 18 of 21

## CLUBHOUSE ELEVATIONS





## CLUBHOUSE FLOOR PLAN





10/14/2015

Slide 20 of 21

## POOL BUILDING



**Right Side Elevation** 



Left Side Elevation

-

-----





Rear Elevation

Marginet.



i0

Floor Plan

Leisure Pool Building



.





Front Elevation



Rear Elevation



SHF Project Owner, LLC

Smith Home Farm - Parkside Club Prince George