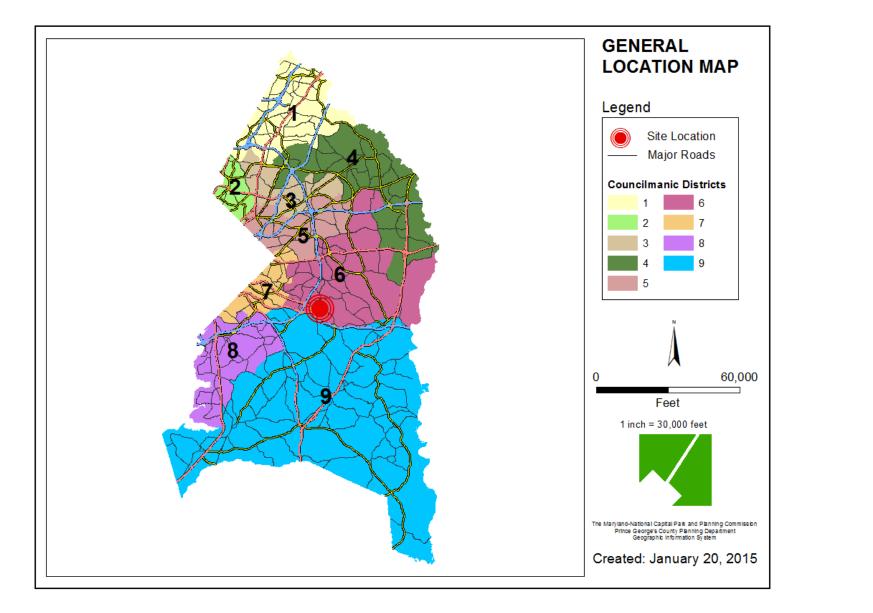

## PARKSIDE RECREATION CENTER FORMERLY SMITH HOME FARM SECTION 1A, 1B, 2 & 3



THE PRINCE GEORGE'S COUNTY PLANNING DEPARTMENT

# **GENERAL LOCATION MAP**





## SITE VICINITY



## ZONING MAP





Slide 4 of 21

### AERIAL MAP



SITE MAP





# MASTER PLAN RIGHT-OF-WAY MAP



## APPROVED CDP-0501-01





Slide 8 of 21

THE

оњин REVIEW

### PARKSIDE (FORMERLY SMITH HOME FARM) OVERALL



Slide 9 of 21

## OVERALL RENDERED LANDSCAPE PLAN



### SITE



1

Slide 10 of 21

DRD

## **ORIGINALLY APPROVED RECREATION CENTER**



### PROPOSED RECREATION CENTER



Slide 12 of 21

## **RENDERED LANDSCAPE PLAN**

10/14/2015



Service 1 United Cargo | Londings And Antonio





Slide 13 of 21

# PLAN DETAIL





Slide 14 of 21

### CDP-0501-01 WITH COMMUNITY BUILDING IDENTIFIED



### SPECIFIC DESIGN PLAN 1003-05



COMPREHENSIVE DESIGN PLAN



#### PRELIMINARYPLAN



Slide 16 of 21

# CLUBHOUSE ELEVATIONS





Slide 17 of 21

# CLUBHOUSE ELEVATIONS