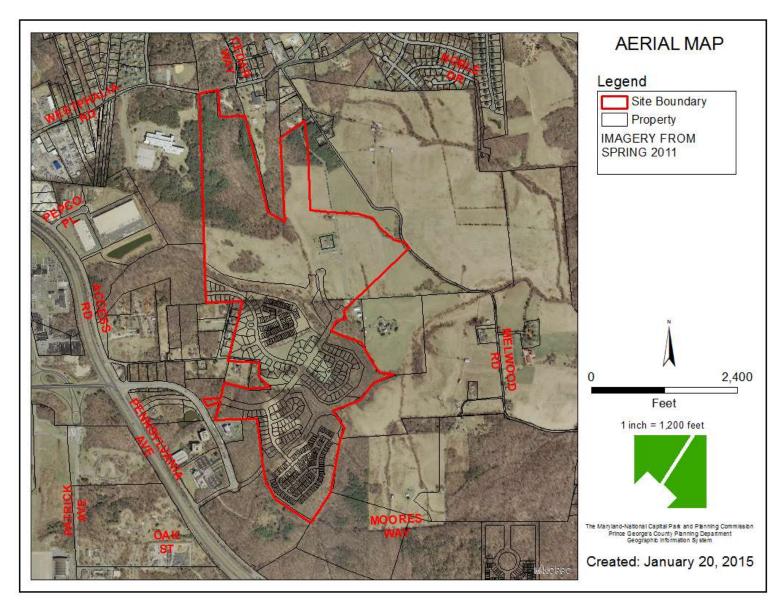

## PARKSIDE RECREATION CENTER FORMERLY SMITH HOME FARM SECTION 1A, 1B, 2 & 3



THE PRINCE GEORGE'S COUNTY PLANNING DEPARTMENT

# **GENERAL LOCATION MAP**





## SITE VICINITY



## ZONING MAP





Slide 4 of 21

### AERIAL MAP



SITE MAP





# MASTER PLAN RIGHT-OF-WAY MAP



## APPROVED CDP-0501-01





Slide 8 of 21

THE

оњин REVIEW

### PARKSIDE (FORMERLY SMITH HOME FARM) OVERALL



Slide 9 of 21

## OVERALL RENDERED LANDSCAPE PLAN



### SITE



1

Slide 10 of 21

DRD

## **ORIGINALLY APPROVED RECREATION CENTER**



### PROPOSED RECREATION CENTER



Slide 12 of 21

## **RENDERED LANDSCAPE PLAN**

10/14/2015



Service 1 United Cargo | Londings And Antonio





Slide 13 of 21

# PLAN DETAIL





Slide 14 of 21

### CDP-0501-01 WITH COMMUNITY BUILDING IDENTIFIED



### SPECIFIC DESIGN PLAN 1003-05



COMPREHENSIVE DESIGN PLAN



#### PRELIMINARYPLAN



Slide 16 of 21

# CLUBHOUSE ELEVATIONS





Slide 17 of 21

# CLUBHOUSE ELEVATIONS





Slide 18 of 21

## CLUBHOUSE ELEVATIONS





## CLUBHOUSE FLOOR PLAN