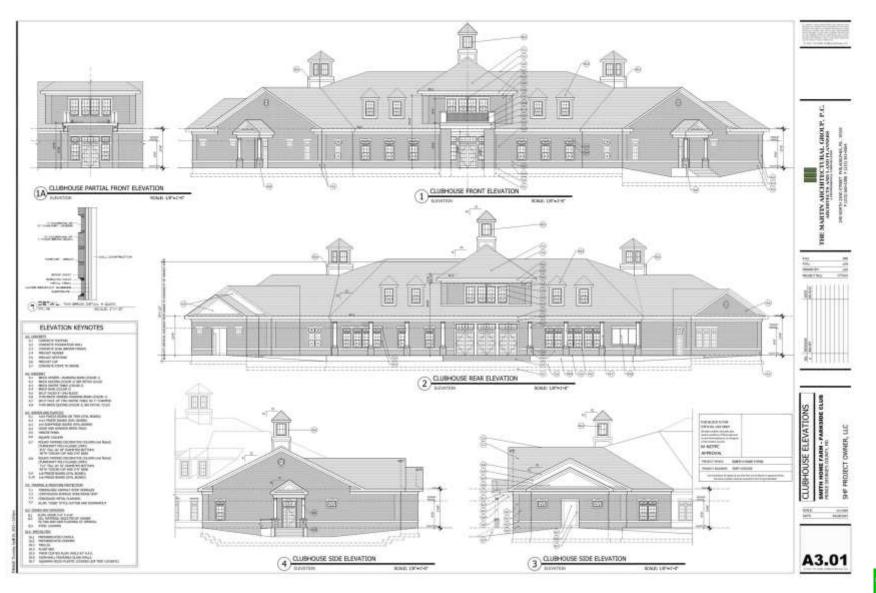

## SITE VICINITY



## ZONING MAP





Slide 4 of 21

### AERIAL MAP



SITE MAP





# MASTER PLAN RIGHT-OF-WAY MAP



## APPROVED CDP-0501-01





Slide 8 of 21

THE

оњин REVIEW

### PARKSIDE (FORMERLY SMITH HOME FARM) OVERALL



Slide 9 of 21

## OVERALL RENDERED LANDSCAPE PLAN



### SITE



1

Slide 10 of 21

DRD

## **ORIGINALLY APPROVED RECREATION CENTER**



### PROPOSED RECREATION CENTER



Slide 12 of 21

## **RENDERED LANDSCAPE PLAN**

10/14/2015



Service 1 United Cargo | Londings And Antonio





Slide 13 of 21

# PLAN DETAIL





Slide 14 of 21

### CDP-0501-01 WITH COMMUNITY BUILDING IDENTIFIED



### SPECIFIC DESIGN PLAN 1003-05



COMPREHENSIVE DESIGN PLAN



#### PRELIMINARYPLAN



Slide 16 of 21

# CLUBHOUSE ELEVATIONS





Slide 17 of 21

# CLUBHOUSE ELEVATIONS





Slide 18 of 21

## CLUBHOUSE ELEVATIONS





## CLUBHOUSE FLOOR PLAN





10/14/2015

Slide 20 of 21

## POOL BUILDING



**Right Side Elevation** 



Left Side Elevation

-

-----





Rear Elevation

Marginet.



i0

Floor Plan

Leisure Pool Building



.





Front Elevation



Rear Elevation



SHF Project Owner, LLC

Smith Home Farm - Parkside Club Prince George's County, MD February 4th, 2015





Slide 21 of 21