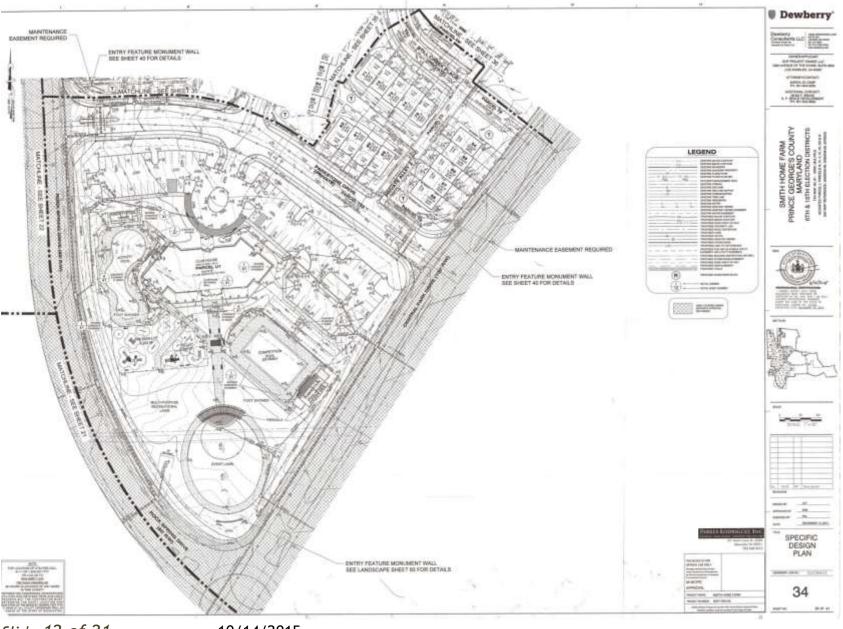

## PARKSIDE RECREATION CENTER FORMERLY SMITH HOME FARM SECTION 1A, 1B, 2 & 3



THE PRINCE GEORGE'S COUNTY PLANNING DEPARTMENT

# **GENERAL LOCATION MAP**





## SITE VICINITY



## ZONING MAP





Slide 4 of 21

### AERIAL MAP



SITE MAP





# MASTER PLAN RIGHT-OF-WAY MAP



## APPROVED CDP-0501-01





Slide 8 of 21

THE

оњин REVIEW

### PARKSIDE (FORMERLY SMITH HOME FARM) OVERALL



Slide 9 of 21

## OVERALL RENDERED LANDSCAPE PLAN



### SITE



1

Slide 10 of 21

DRD

## **ORIGINALLY APPROVED RECREATION CENTER**



### PROPOSED RECREATION CENTER



Slide 12 of 21

## **RENDERED LANDSCAPE PLAN**

10/14/2015



Service 1 United Cargo | Londings And Antonio





Slide 13 of 21

# PLAN DETAIL





Slide 14 of 21

### CDP-0501-01 WITH COMMUNITY BUILDING IDENTIFIED



### SPECIFIC DESIGN PLAN 1003-05



COMPREHENSIVE DESIGN PLAN



#### PRELIMINARYPLAN



Slide 16 of 21

# CLUBHOUSE ELEVATIONS





Slide 17 of 21

# CLUBHOUSE ELEVATIONS





Slide 18 of 21

## CLUBHOUSE ELEVATIONS





## CLUBHOUSE FLOOR PLAN





10/14/2015

Slide 20 of 21

## POOL BUILDING



**Right Side Elevation** 



Left Side Elevation

-

-----





Rear Elevation

Marginet.



i0

Floor Plan

Leisure Pool Building



.





Front Elevation



Rear Elevation



SHF Project Owner, LLC

Smith Home Farm - Parkside Club Prince George's County, MD February 4th, 2015