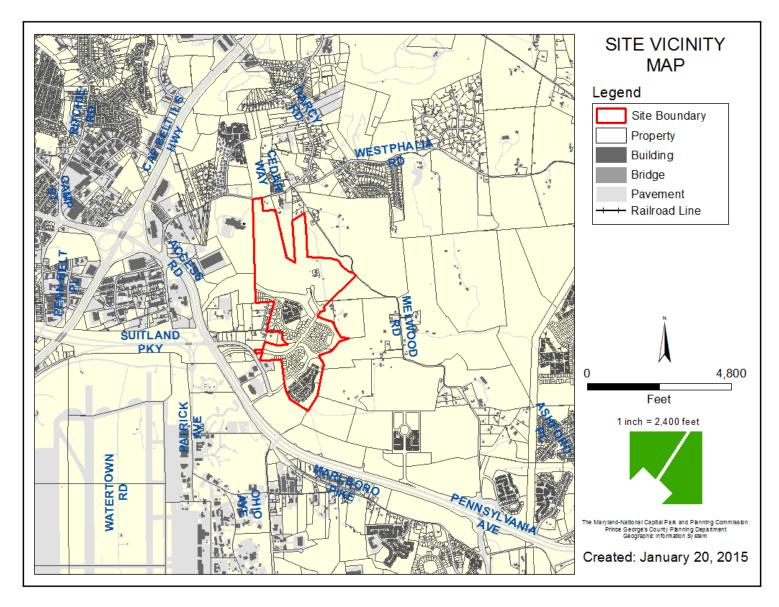

## PARKSIDE RECREATION CENTER FORMERLY SMITH HOME FARM SECTION 1A, 1B, 2 & 3



THE PRINCE GEORGE'S COUNTY PLANNING DEPARTMENT

# **GENERAL LOCATION MAP**





## SITE VICINITY



## ZONING MAP





Slide 4 of 21

### AERIAL MAP



SITE MAP





# MASTER PLAN RIGHT-OF-WAY MAP



## APPROVED CDP-0501-01





Slide 8 of 21

THE

оњин REVIEW

### PARKSIDE (FORMERLY SMITH HOME FARM) OVERALL



Slide 9 of 21

## OVERALL RENDERED LANDSCAPE PLAN



### SITE



1

Slide 10 of 21

DRD

## **ORIGINALLY APPROVED RECREATION CENTER**



### PROPOSED RECREATION CENTER



Slide 12 of 21

## **RENDERED LANDSCAPE PLAN**

10/14/2015



Service 1 United Cargo | Londings And Antonio





Slide 13 of 21

# PLAN DETAIL





Slide 14 of 21

### CDP-0501-01 WITH COMMUNITY BUILDING IDENTIFIED



### SPECIFIC DESIGN PLAN 1003-05



COMPREHENSIVE DESIGN PLAN



#### PRELIMINARYPLAN



Slide 16 of 21

# CLUBHOUSE ELEVATIONS





Slide 17 of 21

# CLUBHOUSE ELEVATIONS





Slide 18 of 21

##