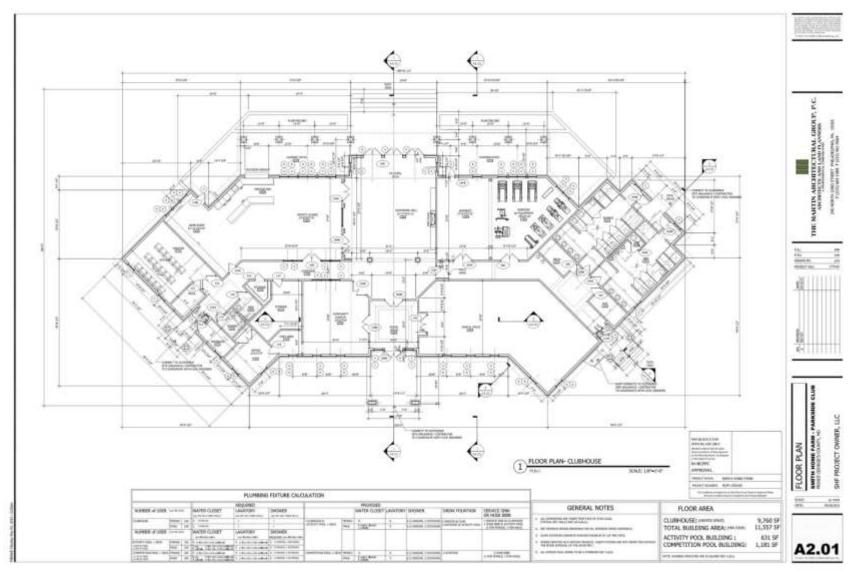

SITE MAP





# MASTER PLAN RIGHT-OF-WAY MAP



## APPROVED CDP-0501-01





Slide 8 of 21

THE

оњин REVIEW

### PARKSIDE (FORMERLY SMITH HOME FARM) OVERALL



Slide 9 of 21

## OVERALL RENDERED LANDSCAPE PLAN



### SITE



1

Slide 10 of 21

DRD

## **ORIGINALLY APPROVED RECREATION CENTER**



### PROPOSED RECREATION CENTER



Slide 12 of 21

## **RENDERED LANDSCAPE PLAN**

10/14/2015



Service 1 United Cargo | Londings And Antonio





Slide 13 of 21

# PLAN DETAIL





Slide 14 of 21

### CDP-0501-01 WITH COMMUNITY BUILDING IDENTIFIED



### SPECIFIC DESIGN PLAN 1003-05



COMPREHENSIVE DESIGN PLAN



#### PRELIMINARYPLAN



Slide 16 of 21

# CLUBHOUSE ELEVATIONS





Slide 17 of 21

# CLUBHOUSE ELEVATIONS





Slide 18 of 21

## CLUBHOUSE ELEVATIONS





## CLUBHOUSE FLOOR PLAN





10/14/2015

Slide 20 of 21

## POOL BUILDING



**Right Side Elevation** 



Left Side Elevation

-

-----





Rear Elevation

Marginet.



i0

Floor Plan

Leisure Pool Building



.





Front Elevation



Rear Elevation



SHF Project Owner, LLC

Smith Home Farm - Parkside Club Prince George's County, MD February 4th, 2015





Slide 21 of 21