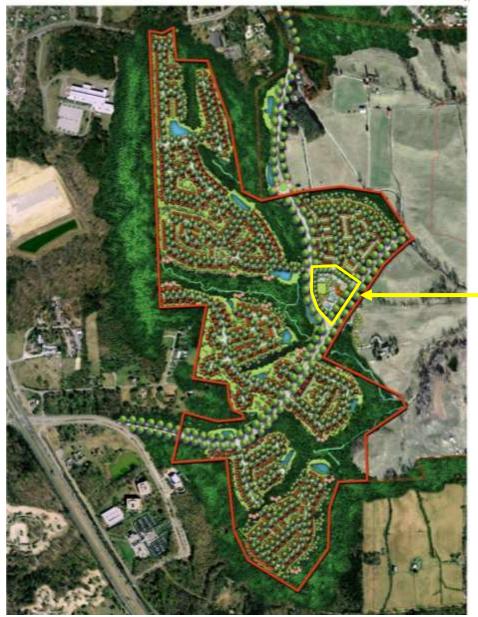

### PARKSIDE (FORMERLY SMITH HOME FARM) OVERALL

Slide 9 of 21

### SITE

1

Slide 10 of 21

DRD