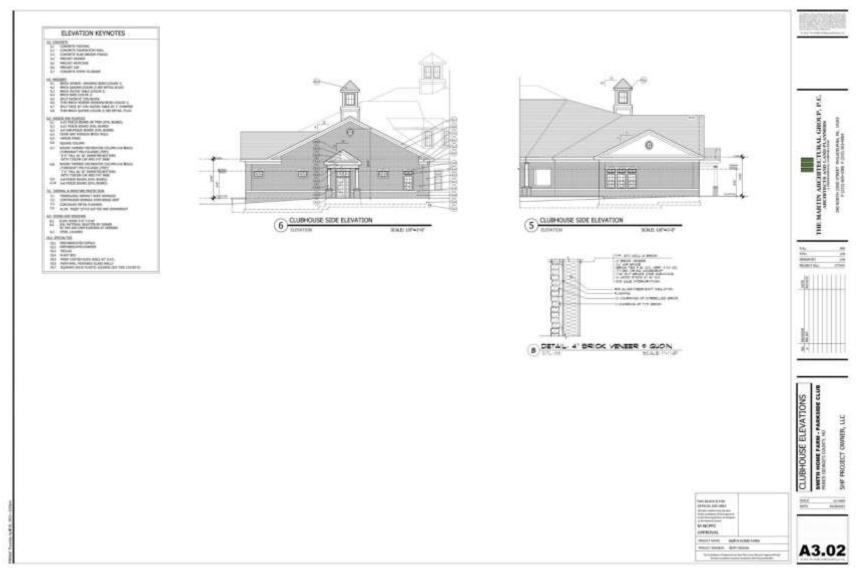

lide 4 of 21

### AERIAL MAP



SITE MAP





# MASTER PLAN RIGHT-OF-WAY MAP



## APPROVED CDP-0501-01





Slide 8 of 21

THE

оњин REVIEW

### PARKSIDE (FORMERLY SMITH HOME FARM) OVERALL



Slide 9 of 21

## OVERALL RENDERED LANDSCAPE PLAN



### SITE



1

Slide 10 of 21

DRD

## **ORIGINALLY APPROVED RECREATION CENTER**



### PROPOSED RECREATION CENTER



Slide 12 of 21

## **RENDERED LANDSCAPE PLAN**

10/14/2015



Service 1 United Cargo | Londings And Antonio





Slide 13 of 21

# PLAN DETAIL





Slide 14 of 21

### CDP-0501-01 WITH COMMUNITY BUILDING IDENTIFIED



### SPECIFIC DESIGN PLAN 1003-05



COMPREHENSIVE DESIGN PLAN



#### PRELIMINARYPLAN



Slide 16 of 21

# CLUBHOUSE ELEVATIONS





Slide 17 of 21

# CLUBHOUSE ELEVATIONS





Slide 18 of 21

## CLUBHOUSE ELEVATIONS





## CLUBHOUSE FLOOR PLAN





10/14/2015

Slide 20 of 21

## POOL BUILDING



**Right Side Elevation** 



Left Side Elevation

-

-----





Rear Elevation

Marginet.



i0

Floor Plan

Leisure Pool Building



.





Front Elevation



Rear Elevation



SHF Project Owner, LLC

Smith Home Farm - Parkside Club Prince George's County, MD February 4th, 2015





Slide 21 of 21