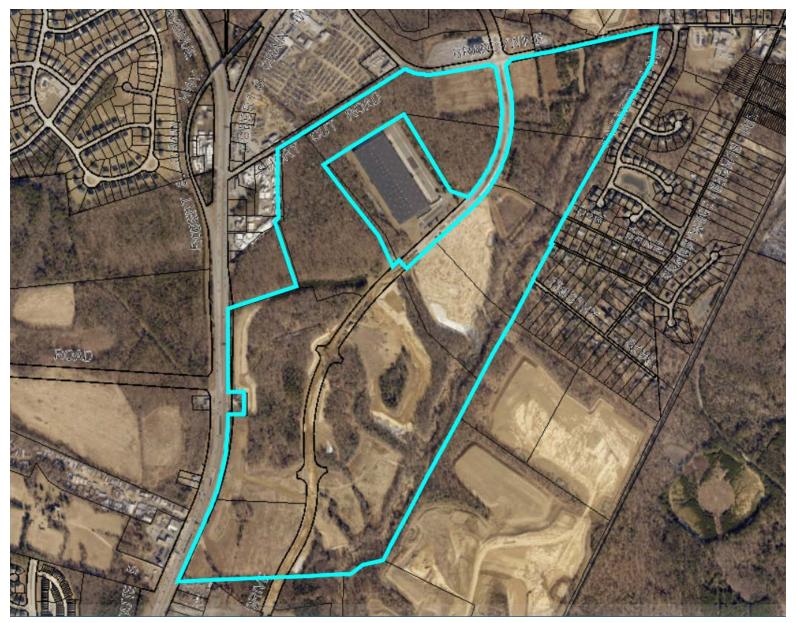

ITEM: 8

CASE: SDP-1701-01

#### **TIMOTHY BRANCH**



## **GENERAL LOCATION MAP**





### SITE VICINITY





## **ZONING MAP**





#### **OVERLAY MAP**





## **AERIAL MAP**





### SITE MAP





### MASTER PLAN RIGHT-OF-WAY MAP





#### BIRD'S-EYE VIEW WITH APPROXIMATE SITE BOUNDARY OUTLINED





# OVERALL ILLUSTRATIVE RENDERING





## ILLUSTRATIVE RENDERING





#### MATISSE-PICASSO, 2 OVER 2





7/26/2018



#### STRAUSS-MOZART, 20' TOWNHOMES









### MCPHEARSON, 24' TOWNHOMES







#### MCPHEARSON GRANDE, 24' TOWNHOMES, REAR AND SIDE







### **ALLEGHENY DUPLEX**







DRD

### ALLEGHENY SINGLE FAMILY





7/26/2018

### BALLENGER DUPLEX





### BALLENGER SINGLE FAMILY







#### COLUMBIA SINGLE FAMILY







### **HUDSON SINGLE FAMILY**







#### LEHIGH SINGLE FAMILY







### PALERMO SINGLE FAMILY







#### SENECA SINGLE FAMILY







#### YORK SINGLE FAMILY







## HIGH VISIBILITY LOTS ARCHITECTURAL TREATMENT