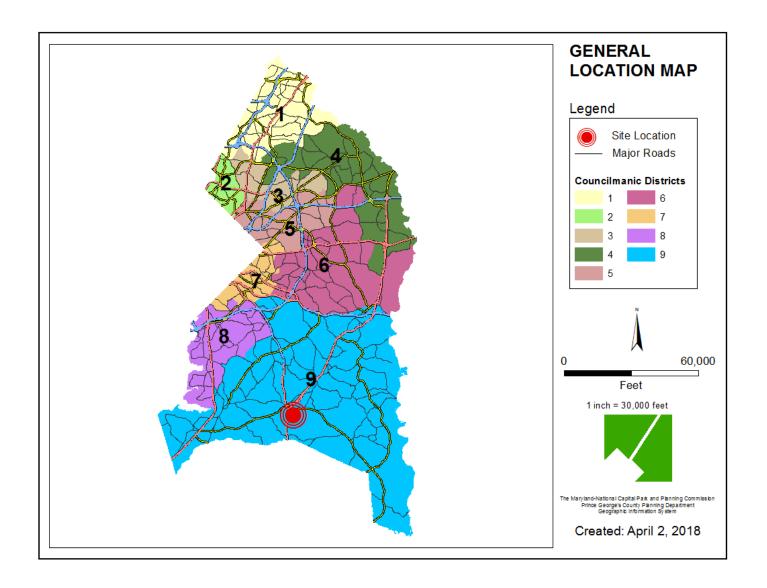

ITEM: 8

CASE: SDP-1701-01

#### **TIMOTHY BRANCH**



## **GENERAL LOCATION MAP**





### SITE VICINITY





## **ZONING MAP**





#### **OVERLAY MAP**





## **AERIAL MAP**





### SITE MAP





### MASTER PLAN RIGHT-OF-WAY MAP





#### BIRD'S-EYE VIEW WITH APPROXIMATE SITE BOUNDARY OUTLINED





# OVERALL ILLUSTRATIVE RENDERING





## ILLUSTRATIVE RENDERING





#### MATISSE-PICASSO, 2 OVER 2





7/26/2018



#### STRAUSS-MOZART, 20' TOWNHOMES









### MCPHEARSON, 24' TOWNHOMES







#### MCPHEARSON GRANDE, 24' TOWNHOMES, REAR AND SIDE







### **ALLEGHENY DUPLEX**







DRD

### ALLEGHENY SINGLE FAMILY





7/26/2018

### BALLENGER DUPLEX





### BALLENGER SINGLE FAMILY







#### COLUMBIA SINGLE FAMILY







### **HUDSON SINGLE FAMILY**







#### LEHIGH SINGLE FAMILY







### PALERMO SINGLE FAMILY







#### SENECA SINGLE FAMILY







#### YOR