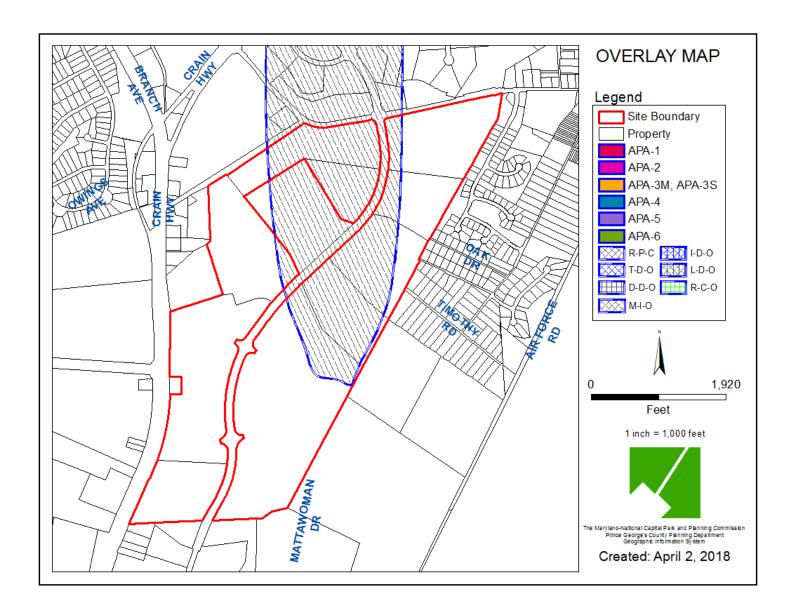

ITEM: 8

CASE: SDP-1701-01

#### **TIMOTHY BRANCH**



## **GENERAL LOCATION MAP**





### SITE VICINITY





## **ZONING MAP**





#### **OVERLAY MAP**





## **AERIAL MAP**





### SITE MAP





### MASTER PLAN RIGHT-OF-WAY MAP





#### BIRD'S-EYE VIEW WITH APPROXIMATE SITE BOUNDARY OUTLINED





# OVERALL ILLUSTRATIVE RENDERING





## ILLUSTRATIVE RENDERING





#### MATISSE-PICASSO, 2 OVER 2





7/26/2018



#### STRAUSS-MOZART, 20' TOWNHOMES









### MCPHEARSON, 24' TOWNHOMES







#### MCPHEARSON GRANDE, 24' TOWNHOMES, REAR AND SIDE







### **ALLEGHENY DUPLEX**







DRD

### ALLEGHENY SINGLE FAMILY





7/26/2018

### BALLENGER DUPLEX





### BALLENGER SINGLE FAMILY







#### COLUMBIA SINGLE FAMILY







### **HUDSON SINGLE FAMILY**







#### LEHIGH SINGLE FAMILY







### PALERMO SINGLE FAMILY







#### SENECA SINGLE FAMILY







#### YORK SINGLE FAMILY







## HIGH VISIBILITY LOTS ARCHITECTURAL TREATMENT