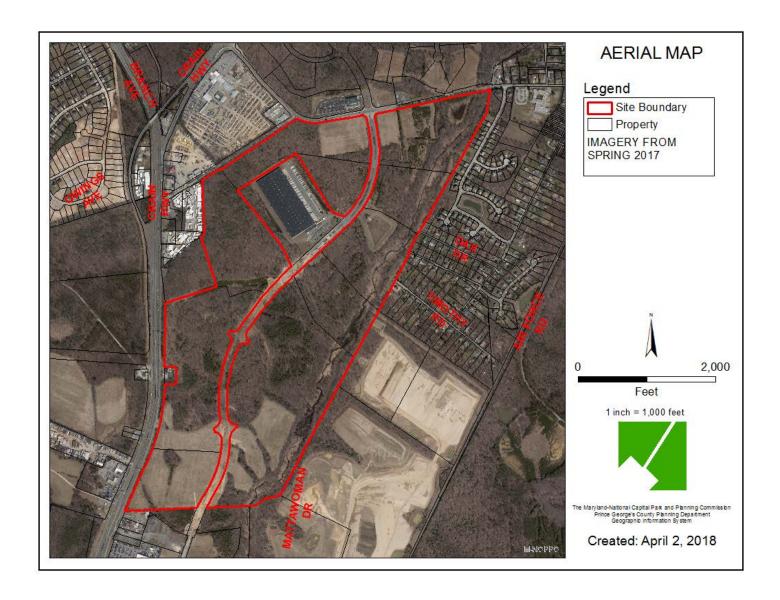

ITEM: 8

CASE: SDP-1701-01

#### **TIMOTHY BRANCH**



## **GENERAL LOCATION MAP**





### SITE VICINITY





## **ZONING MAP**





#### **OVERLAY MAP**





## **AERIAL MAP**





### SITE MAP





### MASTER PLAN RIGHT-OF-WAY MAP





#### BIRD'S-EYE VIEW WITH APPROXIMATE SITE BOUNDARY OUTLINED





# OVERALL ILLUSTRATIVE RENDERING





## ILLUSTRATIVE RENDERING





#### MATISSE-PICASSO, 2 OVER 2





7/26/2018



#### STRAUSS-MOZART, 20' TOWNHOMES









### MCPHEARSON, 24' TOWNHOMES







#### MCPHEARSON GRANDE, 24' TOWNHOMES, REAR AND SIDE







### **ALLEGHENY DUPLEX**







DRD

### ALLEGHENY SINGLE FAMILY





7/26/2018

### BALLENGER DUPLEX





### BALLENGER SINGLE FAMILY







#### COLUMBIA SINGLE FAMILY







### **HUDSON SINGLE FAMILY**







#### LEHIGH SINGLE FAMILY







### PALERMO SINGLE FAMILY







#### SENECA SINGLE FAMILY







#### YORK SINGLE FAMILY







## HIGH VISIBILITY LOTS ARCHITECTURAL TREATMENT