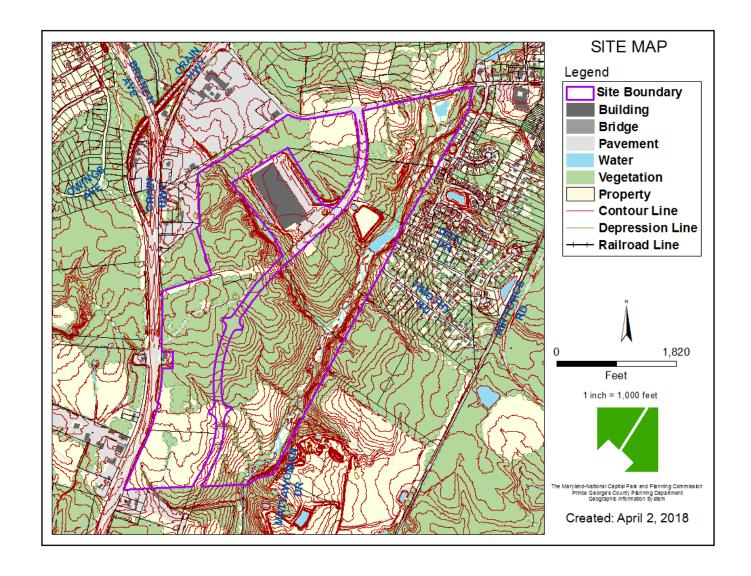

ITEM: 8

CASE: SDP-1701-01

#### **TIMOTHY BRANCH**



## **GENERAL LOCATION MAP**





### SITE VICINITY





## **ZONING MAP**





#### **OVERLAY MAP**





## **AERIAL MAP**





### SITE MAP





### MASTER PLAN RIGHT-OF-WAY MAP





#### BIRD'S-EYE VIEW WITH APPROXIMATE SITE BOUNDARY OUTLINED





# OVERALL ILLUSTRATIVE RENDERING





## ILLUSTRATIVE RENDERING





#### MATISSE-PICASSO, 2 OVER 2





7/26/2018



#### STRAUSS-MOZART, 20' TOWNHOMES









### MCPHEARSON, 24' TOWNHOMES







#### MCPHEARSON GRANDE, 24' TOWNHOMES, REAR AND SIDE







### **ALLEGHENY DUPLEX**







DRD

### ALLEGHENY SINGLE FAMILY





7/26/2018

### BALLENGER DUPLEX





### BALLENGER SINGLE FAMILY







#### COLUMBIA SINGLE FAMILY







### **HUDSON SINGLE FAMILY**







#### LEHIGH SINGLE FAMILY







### PALERMO SINGLE FAMILY







#### SENECA SINGLE FAMILY







#### YORK SINGLE FAMILY







## HIGH VISIBILITY LOTS ARCHITECTURAL TREATMENT