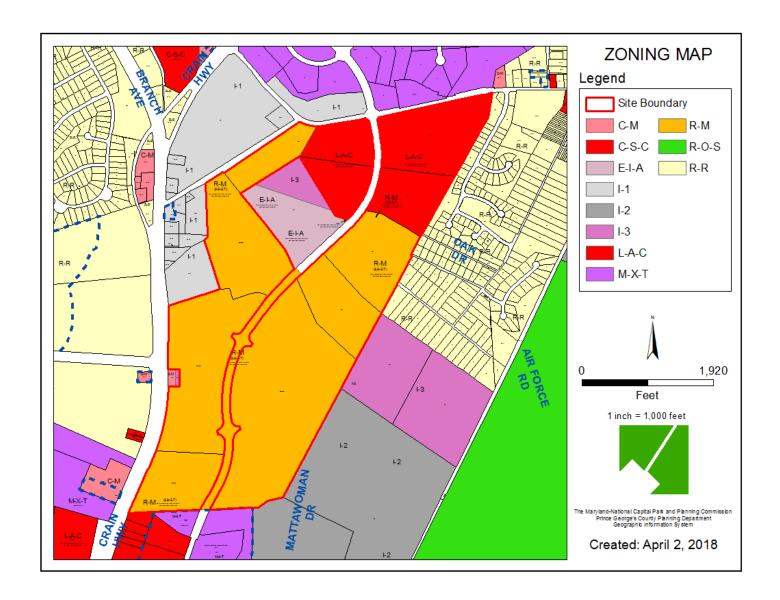

ITEM: 8

CASE: SDP-1701-01

#### **TIMOTHY BRANCH**



## **GENERAL LOCATION MAP**





### SITE VICINITY





## **ZONING MAP**





#### **OVERLAY MAP**





## **AERIAL MAP**





### SITE MAP





### MASTER PLAN RIGHT-OF-WAY MAP





#### BIRD'S-EYE VIEW WITH APPROXIMATE SITE BOUNDARY OUTLINED





# OVERALL ILLUSTRATIVE RENDERING





## ILLUSTRATIVE RENDERING





#### MATISSE-PICASSO, 2 OVER 2





7/26/2018



#### STRAUSS-MOZART, 20' TOWNHOMES









### MCPHEARSON, 24' TOWNHOMES







#### MCPHEARSON GRANDE, 24' TOWNHOMES, REAR AND SIDE







### **ALLEGHENY DUPLEX**







DRD

### ALLEGHENY SINGLE FAMILY





7/26/2018

### BALLENGER DUPLEX





### BALLENGER SINGLE FAMILY







#### COLUMBIA SINGLE FAMILY







### **HUDSON SINGLE FAMILY**







#### LEHIGH SINGLE FAMILY







### PALERMO SINGLE FAMILY







#### SENECA SINGLE FAMILY







#### YORK SINGLE FAMILY







## HIGH VISIBILITY LOTS