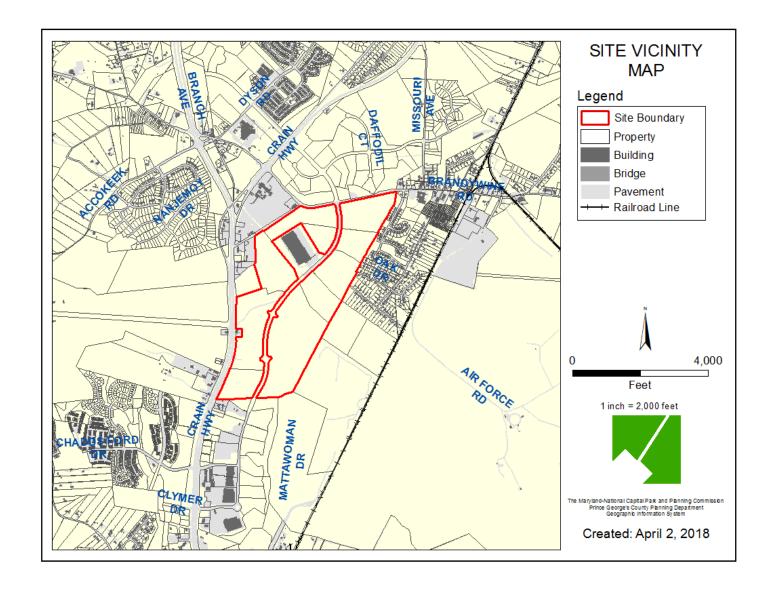

ITEM: 8

CASE: SDP-1701-01

#### **TIMOTHY BRANCH**



## **GENERAL LOCATION MAP**





### SITE VICINITY





## **ZONING MAP**





#### **OVERLAY MAP**





## **AERIAL MAP**





### SITE MAP





### MASTER PLAN RIGHT-OF-WAY MAP





#### BIRD'S-EYE VIEW WITH APPROXIMATE SITE BOUNDARY OUTLINED





# OVERALL ILLUSTRATIVE RENDERING





## ILLUSTRATIVE RENDERING





#### MATISSE-PICASSO, 2 OVER 2





7/26/2018



#### STRAUSS-MOZART, 20' TOWNHOMES









### MCPHEARSON, 24' TOWNHOMES







#### MCPHEARSON GRANDE, 24' TOWNHOMES, REAR AND SIDE







### **ALLEGHENY DUPLEX**







DRD

### ALLEGHENY SINGLE FAMILY





7/26/2018

### BALLENGER DUPLEX





### BALLENGER SINGLE FAMILY







#### COLUMBIA SINGLE FAMILY







### **HUDSON SINGLE FAMILY**







#### LEHIGH SINGLE FAMILY







### PALERMO SINGLE FAMILY







#### SENECA SINGLE FAMILY







#### YORK SINGLE FAMILY