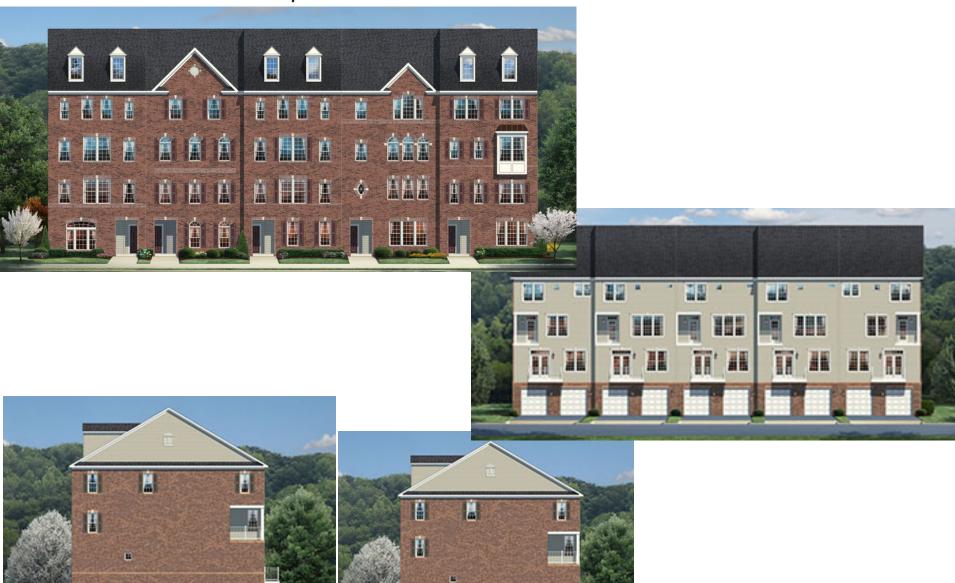

ITEM: 8

CASE: SDP-1701-01

#### **TIMOTHY BRANCH**



## **GENERAL LOCATION MAP**





### SITE VICINITY





## **ZONING MAP**





#### **OVERLAY MAP**





## **AERIAL MAP**





### SITE MAP





### MASTER PLAN RIGHT-OF-WAY MAP





#### BIRD'S-EYE VIEW WITH APPROXIMATE SITE BOUNDARY OUTLINED





# OVERALL ILLUSTRATIVE RENDERING





## ILLUSTRATIVE RENDERING





#### MATISSE-PICASSO, 2 OVER 2





7/26/2018



#### STRAUSS-MOZART, 20' TOWNHOMES









### MCPHEARSON, 24' TOWNHOMES







#### MCPHEARSON GRANDE, 24' TOWNHOMES, REAR AND SIDE







### **ALLEGHENY DUPLEX**







DRD

### ALLEGHENY SINGLE FAMILY





7/26/2018

### BALLENGER DUPLEX





### BALLENGER SINGLE FAMILY







#### COLUMBIA SINGLE FAMILY







### **HUDSON SINGLE FAMILY**







#### LEHIGH SINGLE FAMILY







### PALERMO SINGLE FAMILY







#### SENECA SINGLE FAMILY







#### YORK SINGLE FAMILY







## HIGH VISIBILITY LOTS ARCHITECTURAL TREATMENT