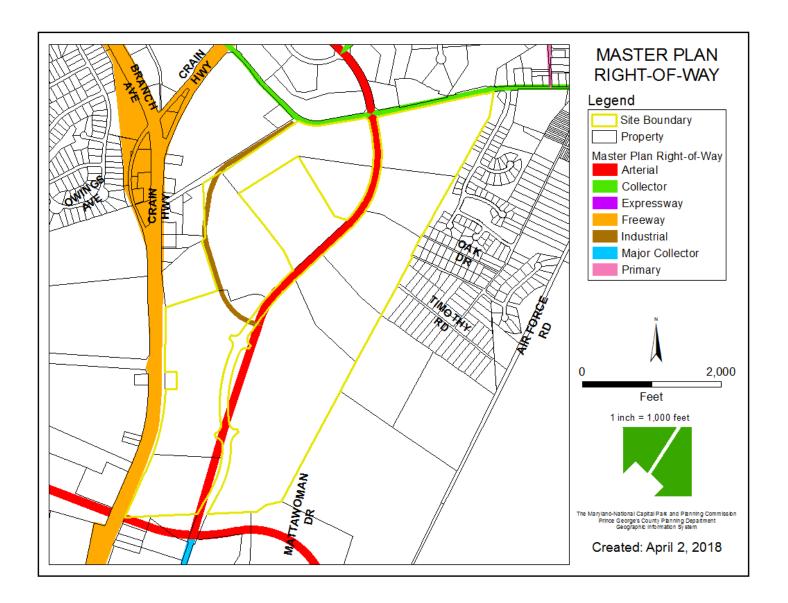

ITEM: 8

CASE: SDP-1701-01

#### **TIMOTHY BRANCH**



## **GENERAL LOCATION MAP**





### SITE VICINITY





## **ZONING MAP**





#### **OVERLAY MAP**





## **AERIAL MAP**





### SITE MAP





### MASTER PLAN RIGHT-OF-WAY MAP





#### BIRD'S-EYE VIEW WITH APPROXIMATE SITE BOUNDARY OUTLINED





# OVERALL ILLUSTRATIVE RENDERING





## ILLUSTRATIVE RENDERING





#### MATISSE-PICASSO, 2 OVER 2





7/26/2018



#### STRAUSS-MOZART, 20' TOWNHOMES









### MCPHEARSON, 24' TOWNHOMES







#### MCPHEARSON GRANDE, 24' TOWNHOMES, REAR AND SIDE







### **ALLEGHENY DUPLEX**







DRD

### ALLEGHENY SINGLE FAMILY





7/26/2018

### BALLENGER DUPLEX





### BALLENGER SINGLE FAMILY







#### COLUMBIA SINGLE FAMILY







### **HUDSON SINGLE FAMILY**







#### LEHIGH SINGLE FAMILY







### PALERMO SINGLE FAMILY







#### SENECA SINGLE FAMILY







#### YORK SINGLE FAMILY







## HIGH VISIBILITY LOTS ARCHITECTURAL TREATMENT