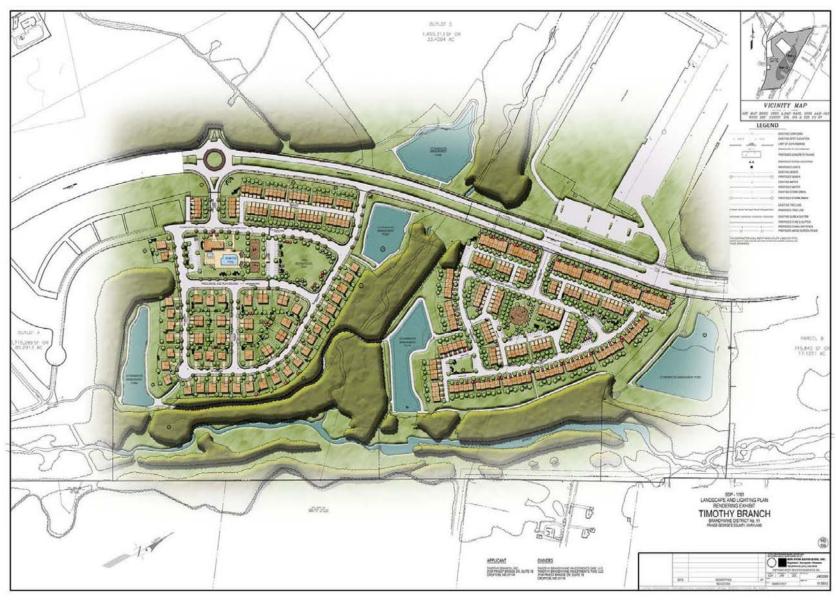

ITEM: 8

CASE: SDP-1701-01

#### **TIMOTHY BRANCH**



## **GENERAL LOCATION MAP**





### SITE VICINITY





## **ZONING MAP**





#### **OVERLAY MAP**





## **AERIAL MAP**





### SITE MAP





### MASTER PLAN RIGHT-OF-WAY MAP





#### BIRD'S-EYE VIEW WITH APPROXIMATE SITE BOUNDARY OUTLINED





# OVERALL ILLUSTRATIVE RENDERING





## ILLUSTRATIVE RENDERING





#### MATISSE-PICASSO, 2 OVER 2





7/26/2018



#### STRAUSS-MOZART, 20' TOWNHOMES









### MCPHEARSON, 24' TOWNHOMES







#### MCPHEARSON GRANDE, 24' TOWNHOMES, REAR AND SIDE







### **ALLEGHENY DUPLEX**







DRD

### ALLEGHENY SINGLE FAMILY





7/26/2018

### BALLENGER DUPLEX





### BALLENGER SINGLE FAMILY







#### COLUMBIA SINGLE FAMILY







### **HUDSON SINGLE FAMILY**







#### LEHIGH SINGLE FAMILY







### PALERMO SINGLE FAMILY







#### SENECA SINGLE FAMILY







#### YORK SINGLE FAMILY







## HIGH VISIBILITY LOTS ARCHITECTURAL TREATMENT