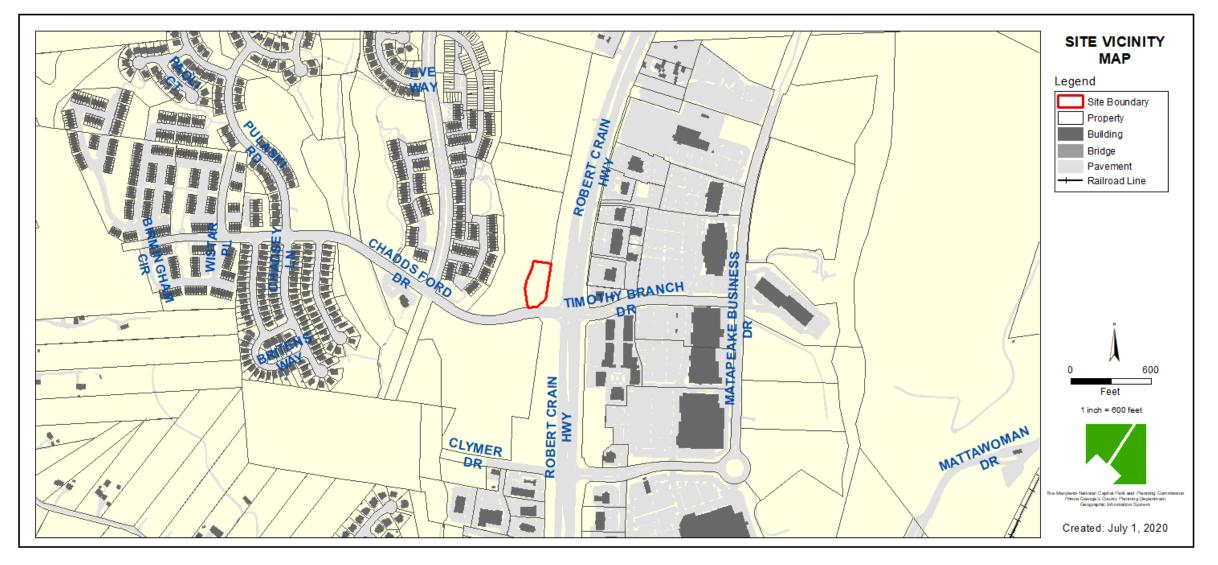

ITEM: 11 CASE: SDP-1803

# **7-ELEVEN AT BRANDYWINE VILLAGE**



THE PRINCE GEORGE'S COUNTY PLANNING DEPARTMENT

### **GENERAL LOCATION MAP**





# SITE VICINITY





### ZONING MAP





Slide 4 of 16

### **AERIAL MAP**





Slide 5 of 16

### SITE MAP





# MASTER PLAN RIGHT-OF-WAY MAP





### BIRD'S-EYE VIEW WITH APPROXIMATE SITE BOUNDARY OUTLINED IN YELLOW







DRD

THE DEVELOPMENT REVIEW DIVISION

# OVERALL SITE PLAN



Slide 9 of 16

THE

DEVELOPMENT REVIEW DIVISION

# SITE PLAN





DRD

THE

DEVELOPMENT REVIEW

### **TRUCK TURN EXHIBIT**





Slide 11 of 16

DRD

THE

DEVELOPMENT REVIEW DIVISION

# SIGNAGE DETAILS



7

Slide 12 of 16

DRD

THE

DEVELOPMENT REVIEW DIVISION

## SIGNAGE DETAILS



Slide 13 of 16

THE

DEVELOPMENT REVIEW DIVISION



#### Slide 14 of 16



### ELEVATIONS



DRD THE DEVELOPMENT REVIEW DIVISION

Slide 15 of 16

# ELEVATIONS



THE DEVELOPMENT REVIEW DIVISION

Slide 16 of 16