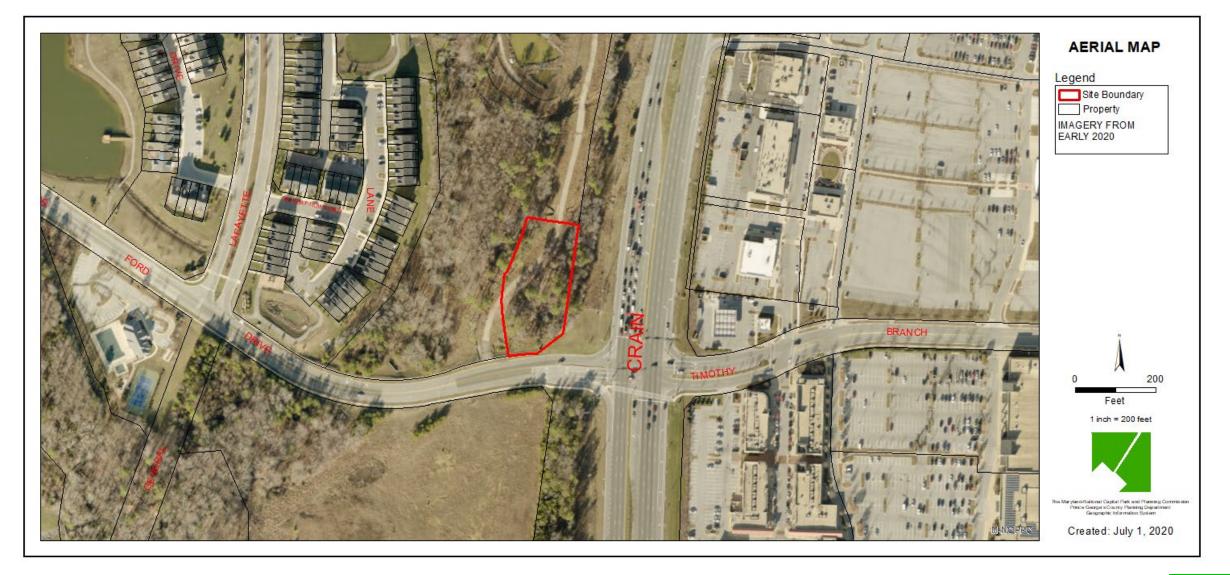

ITEM: 11 CASE: SDP-1803

# **7-ELEVEN AT BRANDYWINE VILLAGE**



THE PRINCE GEORGE'S COUNTY PLANNING DEPARTMENT

### **GENERAL LOCATION MAP**





# SITE VICINITY





### ZONING MAP





Slide 4 of 16

### **AERIAL MAP**





Slide 5 of 16

### SITE MAP





# MASTER PLAN RIGHT-OF-WAY MAP





### BIRD'S-EYE VIEW WITH APPROXIMATE SITE BOUNDARY OUTLINED IN YELLOW







DRD

THE DEVELOPMENT REVIEW DIVISION

# OVERALL SITE PLAN



Slide 9 of 16

THE

DEVELOPMENT REVIEW DIVISION

# SITE PLAN





DRD

THE

DEVELOPMENT REVIEW

### **TRUCK TURN EXHIBIT**





Slide 11 of 16

DRD

THE

DEVELOPMENT REVIEW DIVISION

# SIGNAGE DETAILS



7

Slide 12 of 16

DRD

THE

DEVELOPMENT REVIEW DIVISION

## SIGNAGE DETAILS



Slide 13 of 16

THE

DEVELOPMENT REVIEW DIVISION



#### Slide 14 of 16



### ELEVATIONS



DRD THE DEVELOPMENT REVIEW DIVISION

Slide 15 of 16

# ELEVATIONS



THE DEVELOPMENT REVIEW DIVISION

Slide 16 of 16