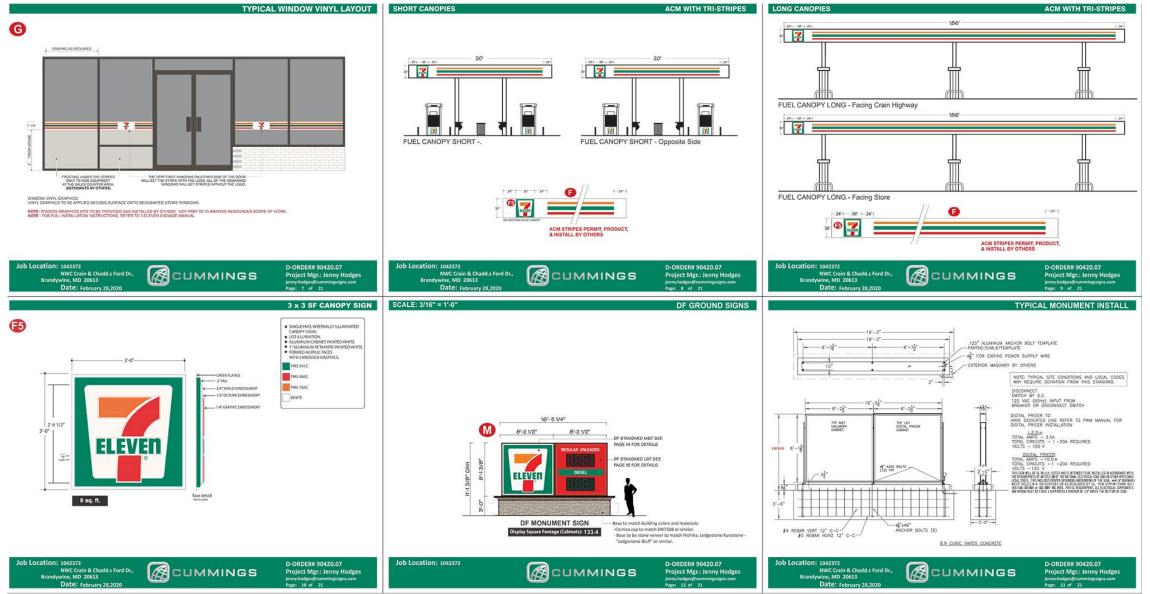

ITEM: 11 CASE: SDP-1803

# **7-ELEVEN AT BRANDYWINE VILLAGE**



THE PRINCE GEORGE'S COUNTY PLANNING DEPARTMENT

### **GENERAL LOCATION MAP**





# SITE VICINITY





### ZONING MAP





Slide 4 of 16

### **AERIAL MAP**





Slide 5 of 16

### SITE MAP





# MASTER PLAN RIGHT-OF-WAY MAP





### BIRD'S-EYE VIEW WITH APPROXIMATE SITE BOUNDARY OUTLINED IN YELLOW







DRD

THE DEVELOPMENT REVIEW DIVISION

# OVERALL SITE PLAN



Slide 9 of 16

THE

DEVELOPMENT REVIEW DIVISION

# SITE PLAN





DRD

THE

DEVELOPMENT REVIEW

### **TRUCK TURN EXHIBIT**





Slide 11 of 16

DRD

THE

DEVELOPMENT REVIEW DIVISION

# SIGNAGE DETAILS



7

Slide 12 of 16

DRD

THE

DEVELOPMENT REVIEW DIVISION

## SIGNAGE DETAILS



Slide 13 of 16

THE

DEVELOPMENT REVIEW DIVISION



#### Slide 14 of 16



### ELEVATIONS



DRD THE DEVELOPMENT REVIEW DIVISION

Slide 15 of 16

# ELEVATIONS



THE DEVELOPMENT REVIEW DIVISION

Slide 16 of 16