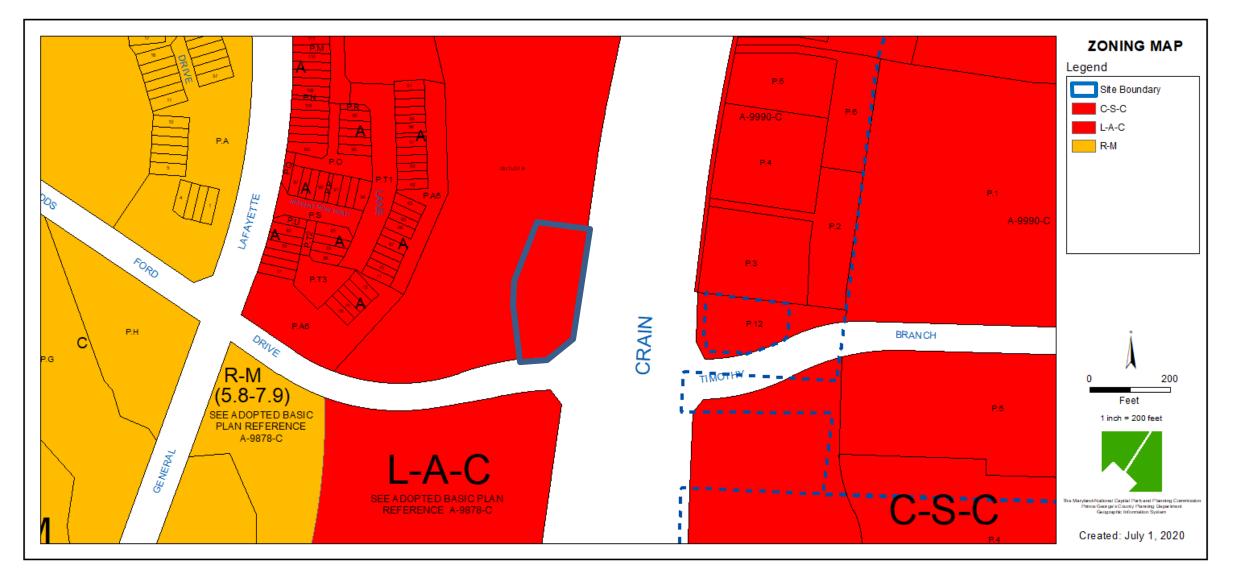

ITEM: 11 CASE: SDP-1803

# **7-ELEVEN AT BRANDYWINE VILLAGE**



THE PRINCE GEORGE'S COUNTY PLANNING DEPARTMENT

### **GENERAL LOCATION MAP**





# SITE VICINITY





### ZONING MAP





Slide 4 of 16

### **AERIAL MAP**





Slide 5 of 16

### SITE MAP





# MASTER PLAN RIGHT-OF-WAY MAP





### BIRD'S-EYE VIEW WITH APPROXIMATE SITE BOUNDARY OUTLINED IN YELLOW







DRD

THE DEVELOPMENT REVIEW DIVISION

# OVERALL SITE PLAN



Slide 9 of 16

THE

DEVELOPMENT REVIEW DIVISION

# SITE PLAN





DRD

THE

DEVELOPMENT REVIEW

### **TRUCK TURN EXHIBIT**





Slide 11 of 16

DRD

THE

DEVELOPMENT REVIEW DIVISION

# SIGNAGE DETAILS



7

Slide 12 of 16

DRD

THE

DEVELOPMENT REVIEW DIVISION

## SIGNAGE DETAILS



Slide 13 of 16

THE

DEVELOPMENT REVIEW DIVISION



#### Slide 14 of 16



### ELEVATIONS



DRD THE DEVELOPMENT REVIEW DIVISION

Slide 15 of 16

# ELEVATIONS



THE DEVELOPMENT REVIEW DIVISION

Slide 16 of 16