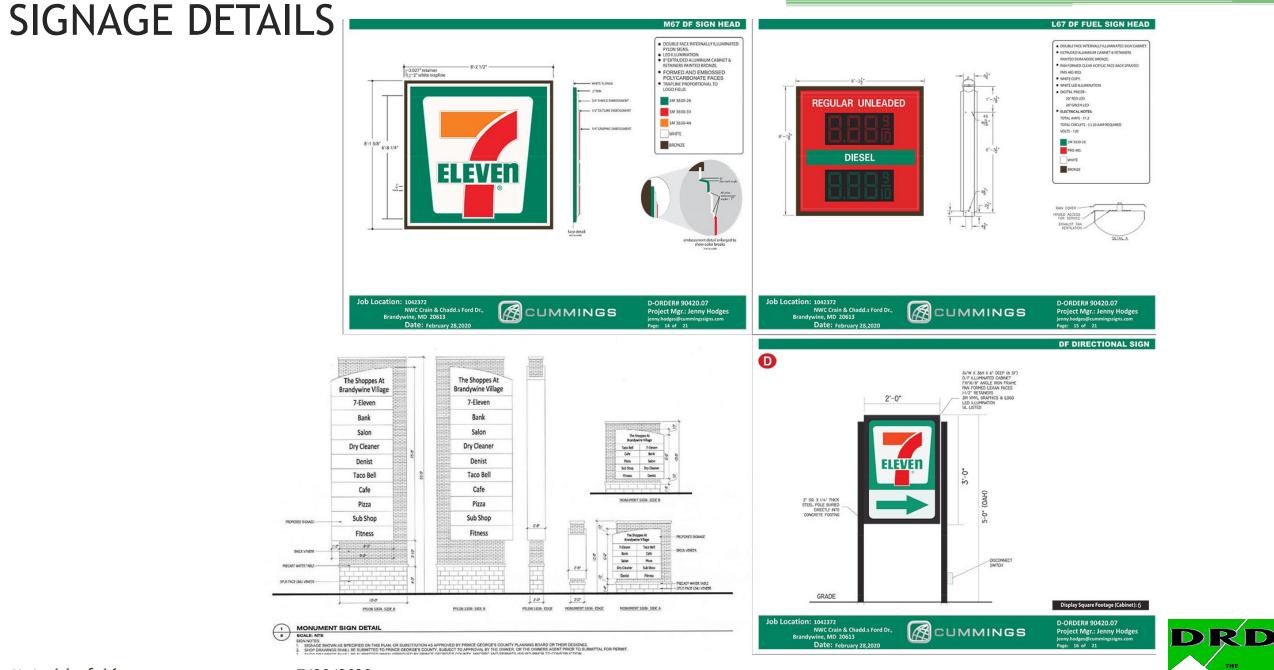

ITEM: 11 CASE: SDP-1803

# **7-ELEVEN AT BRANDYWINE VILLAGE**



THE PRINCE GEORGE'S COUNTY PLANNING DEPARTMENT

### **GENERAL LOCATION MAP**





# SITE VICINITY





### ZONING MAP





Slide 4 of 16

### **AERIAL MAP**





Slide 5 of 16

### SITE MAP





# MASTER PLAN RIGHT-OF-WAY MAP





### BIRD'S-EYE VIEW WITH APPROXIMATE SITE BOUNDARY OUTLINED IN YELLOW







DRD

THE DEVELOPMENT REVIEW DIVISION

# OVERALL SITE PLAN



Slide 9 of 16

THE

DEVELOPMENT REVIEW DIVISION

# SITE PLAN





DRD

THE

DEVELOPMENT REVIEW

### **TRUCK TURN EXHIBIT**





Slide 11 of 16

DRD

THE

DEVELOPMENT REVIEW DIVISION

# SIGNAGE DETAILS



7

Slide 12 of 16

DRD

THE

DEVELOPMENT REVIEW DIVISION

## SIGNAGE DETAILS



Slide 13 of 16

THE

DEVELOPMENT REVIEW DIVISION



#### Slide 14 of 16



### ELEVATIONS



DRD THE DEVELOPMENT REVIEW DIVISION

Slide 15 of 16

# ELEVATIONS



THE DEVELOPMENT REVIEW DIVISION

Slide 16 of 16