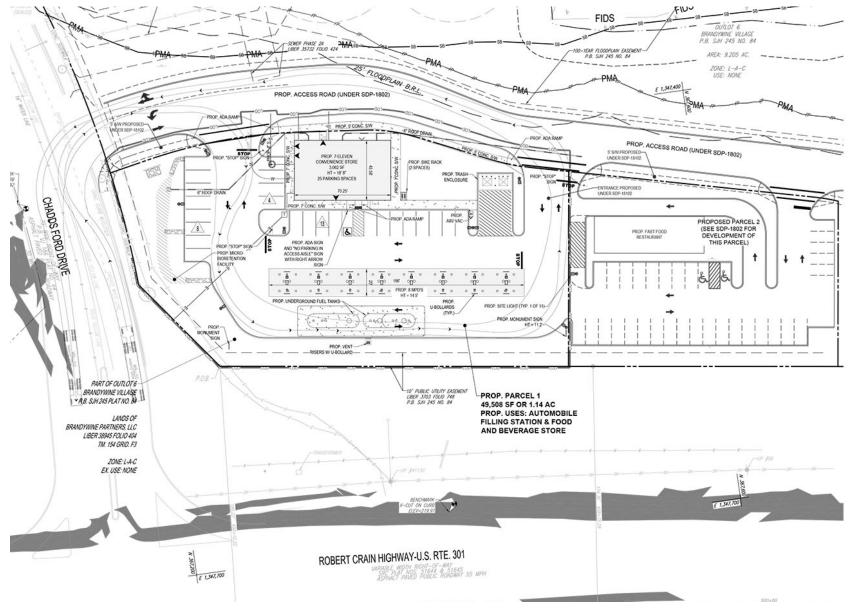

ITEM: 11 CASE: SDP-1803

# **7-ELEVEN AT BRANDYWINE VILLAGE**



THE PRINCE GEORGE'S COUNTY PLANNING DEPARTMENT

### **GENERAL LOCATION MAP**





# SITE VICINITY





### ZONING MAP





Slide 4 of 16

### **AERIAL MAP**





Slide 5 of 16

### SITE MAP





# MASTER PLAN RIGHT-OF-WAY MAP





### BIRD'S-EYE VIEW WITH APPROXIMATE SITE BOUNDARY OUTLINED IN YELLOW







DRD

THE DEVELOPMENT REVIEW DIVISION

# OVERALL SITE PLAN



Slide 9 of 16

THE

DEVELOPMENT REVIEW DIVISION

# SITE PLAN





DRD

THE

DEVELOPMENT REVIEW

### **TRUCK TURN EXHIBIT**





Slide 11 of 16

DRD

THE

DEVELOPMENT REVIEW DIVISION

# SIGNAGE DETAILS



7

Slide 12 of 16

DRD

THE

DEVELOPMENT REVIEW DIVISION

## SIGNAGE DETAILS



Slide 13 of 16

THE

DEVELOPMENT REVIEW DIVISION



#### Slide 14 of 16



### ELEVATIONS



DRD THE DEVELOPMENT REVIEW DIVISION

Slide 15 of 16

# ELEVATIONS



THE DEVELOPMENT REVIEW DIVISION

Slide 16 of 16