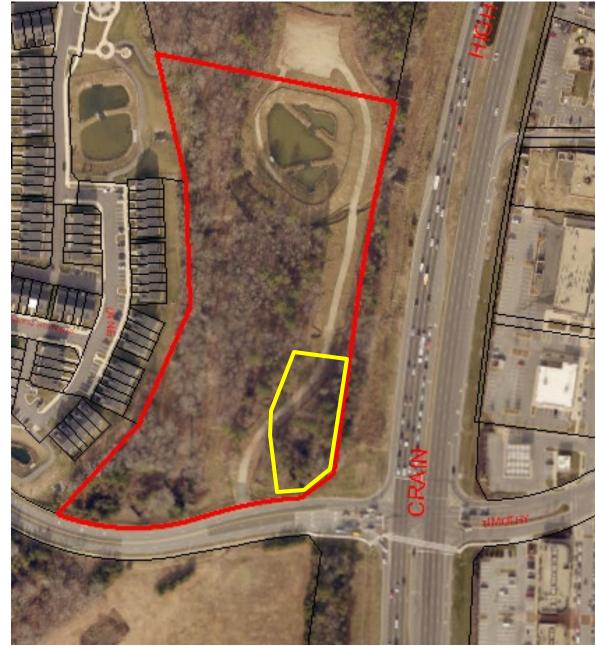

### BIRD'S-EYE VIEW WITH APPROXIMATE SITE BOUNDARY OUTLINED IN YELLOW

DRD

THE DEVELOPMENT REVIEW DIVISION