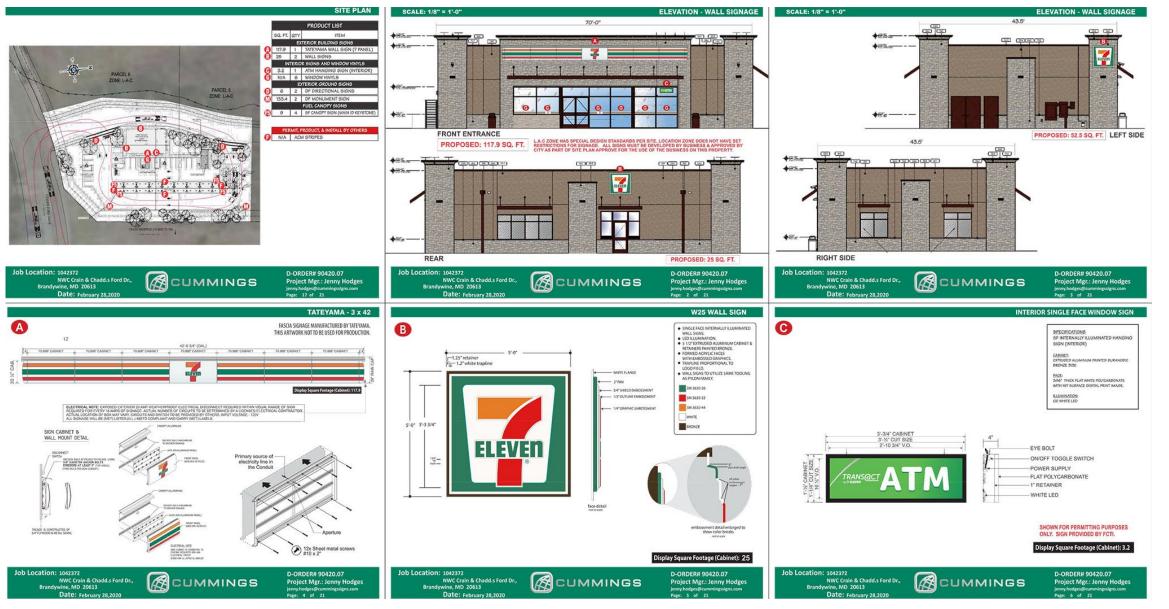

ITEM: 11 CASE: SDP-1803

# **7-ELEVEN AT BRANDYWINE VILLAGE**



THE PRINCE GEORGE'S COUNTY PLANNING DEPARTMENT

### **GENERAL LOCATION MAP**





# SITE VICINITY





### ZONING MAP





Slide 4 of 16

### **AERIAL MAP**





Slide 5 of 16

### SITE MAP





# MASTER PLAN RIGHT-OF-WAY MAP





### BIRD'S-EYE VIEW WITH APPROXIMATE SITE BOUNDARY OUTLINED IN YELLOW







DRD

THE DEVELOPMENT REVIEW DIVISION

# OVERALL SITE PLAN



Slide 9 of 16

THE

DEVELOPMENT REVIEW DIVISION

# SITE PLAN





DRD

THE

DEVELOPMENT REVIEW

### **TRUCK TURN EXHIBIT**





Slide 11 of 16

DRD

THE

DEVELOPMENT REVIEW DIVISION

# SIGNAGE DETAILS



7

Slide 12 of 16

DRD

THE

DEVELOPMENT REVIEW DIVISION

## SIGNAGE DETAILS



Slide 13 of 16

THE

DEVELOPMENT REVIEW DIVISION



#### Slide 14 of 16



### ELEVATIONS



DRD THE DEVELOPMENT REVIEW DIVISION

Slide 15 of 16

# ELEVATIONS



THE DEVELOPMENT REVIEW DIVISION

Slide 16 of 16