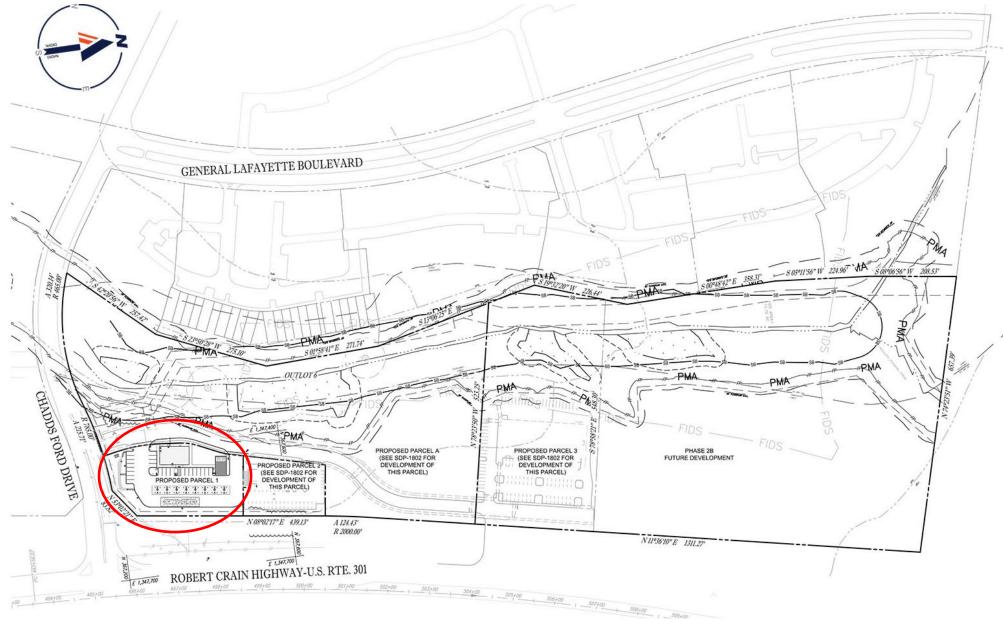

ITEM: 11 CASE: SDP-1803

# **7-ELEVEN AT BRANDYWINE VILLAGE**



THE PRINCE GEORGE'S COUNTY PLANNING DEPARTMENT

### **GENERAL LOCATION MAP**





# SITE VICINITY





### ZONING MAP





Slide 4 of 16

### **AERIAL MAP**





Slide 5 of 16

### SITE MAP





# MASTER PLAN RIGHT-OF-WAY MAP





### BIRD'S-EYE VIEW WITH APPROXIMATE SITE BOUNDARY OUTLINED IN YELLOW







DRD

THE DEVELOPMENT REVIEW DIVISION

# OVERALL SITE PLAN



Slide 9 of 16

THE

DEVELOPMENT REVIEW DIVISION

# SITE PLAN





DRD

THE

DEVELOPMENT REVIEW

### **TRUCK TURN EXHIBIT**





Slide 11 of 16

DRD

THE

DEVELOPMENT REVIEW DIVISION

# SIGNAGE DETAILS



7

Slide 12 of 16

DRD

THE

DEVELOPMENT REVIEW DIVISION

## SIGNAGE DETAILS



Slide 13 of 16

THE

DEVELOPMENT REVIEW DIVISION



#### Slide 14 of 16



### ELEVATIONS



DRD THE DEVELOPMENT REVIEW DIVISION

Slide 15 of 16

# ELEVATIONS



THE DEVELOPMENT REVIEW DIVISION

Slide 16 of 16