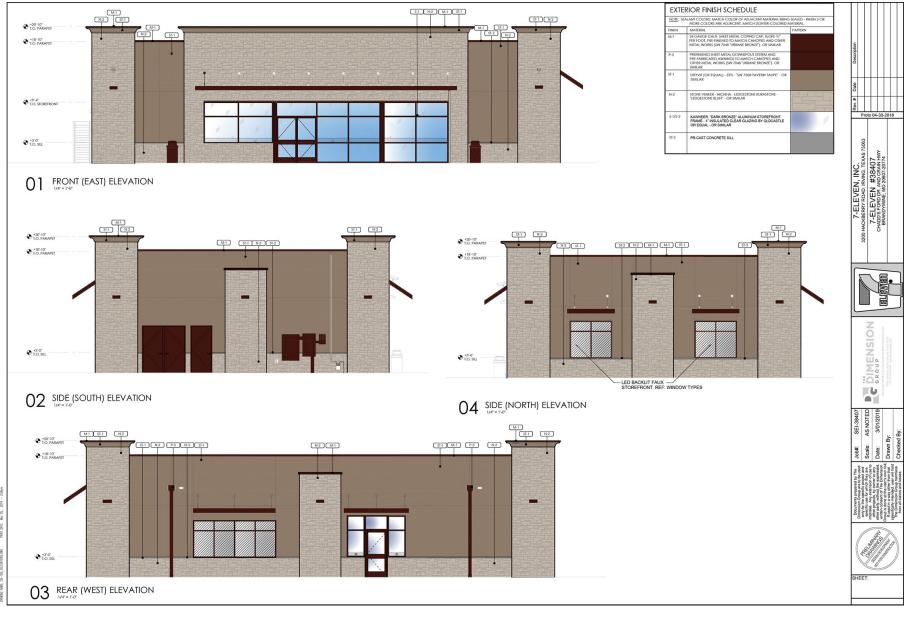

CASE: SDP-1803

# **7-ELEVEN AT BRANDYWINE VILLAGE**



THE PRINCE GEORGE'S COUNTY PLANNING DEPARTMENT

### **GENERAL LOCATION MAP**





# SITE VICINITY





### ZONING MAP





Slide 4 of 16

### **AERIAL MAP**





Slide 5 of 16

### SITE MAP





# MASTER PLAN RIGHT-OF-WAY MAP





### BIRD'S-EYE VIEW WITH APPROXIMATE SITE BOUNDARY OUTLINED IN YELLOW







DRD

THE DEVELOPMENT REVIEW DIVISION

# OVERALL SITE PLAN



Slide 9 of 16

THE

DEVELOPMENT REVIEW DIVISION

# SITE PLAN





DRD

THE

DEVELOPMENT REVIEW

### **TRUCK TURN EXHIBIT**





Slide 11 of 16

DRD

THE

DEVELOPMENT REVIEW DIVISION

# SIGNAGE DETAILS



7

Slide 12 of 16

DRD

THE

DEVELOPMENT REVIEW DIVISION

## SIGNAGE DETAILS



Slide 13 of 16

THE

DEVELOPMENT REVIEW DIVISION



#### Slide 14 of 16



### ELEVATIONS



DRD THE DEVELOPMENT REVIEW DIVISION

Slide 15 of 16

# ELEVATIONS



THE DEVELOPMENT REVIEW DIVISION

Slide 16 of 16