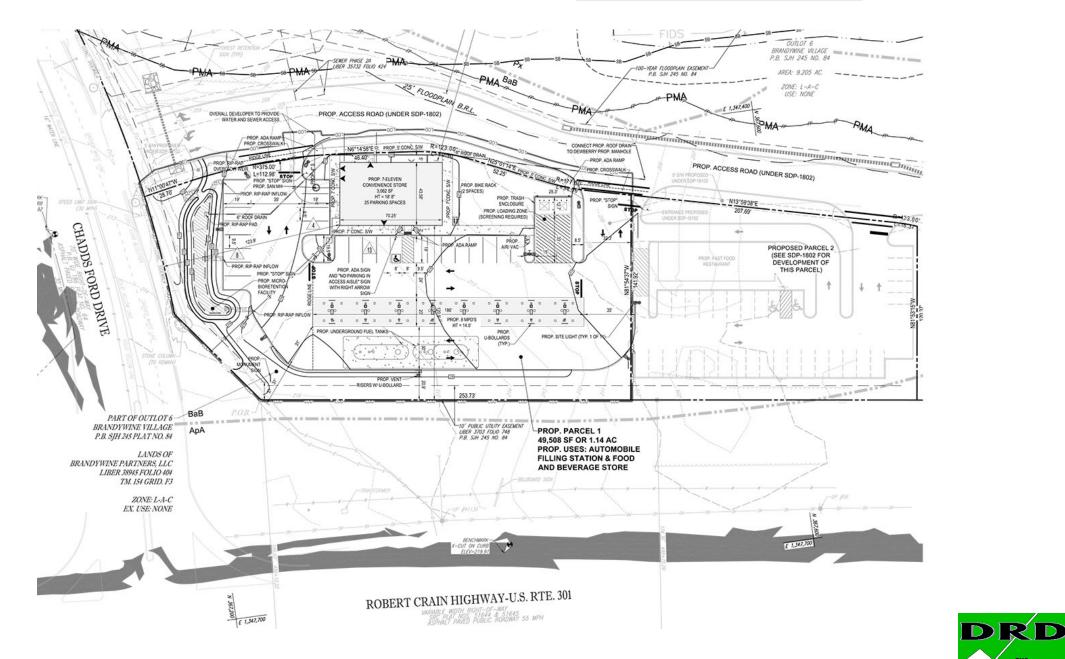

ITEM: 11 CASE: SDP-1803

# **7-ELEVEN AT BRANDYWINE VILLAGE**



THE PRINCE GEORGE'S COUNTY PLANNING DEPARTMENT

### **GENERAL LOCATION MAP**





# SITE VICINITY





### ZONING MAP





Slide 4 of 16

### **AERIAL MAP**





Slide 5 of 16

### SITE MAP





# MASTER PLAN RIGHT-OF-WAY MAP





### BIRD'S-EYE VIEW WITH APPROXIMATE SITE BOUNDARY OUTLINED IN YELLOW







DRD

THE DEVELOPMENT REVIEW DIVISION

# OVERALL SITE PLAN



Slide 9 of 16

THE

DEVELOPMENT REVIEW DIVISION

# SITE PLAN





DRD

THE

DEVELOPMENT REVIEW

### **TRUCK TURN EXHIBIT**





Slide 11 of 16

DRD

THE

DEVELOPMENT REVIEW DIVISION

# SIGNAGE DETAILS



7

Slide 12 of 16

DRD

THE

DEVELOPMENT REVIEW DIVISION

## SIGNAGE DETAILS



Slide 13 of 16

THE

DEVELOPMENT REVIEW DIVISION



#### Slide 14 of 16



### ELEVATIONS



DRD THE DEVELOPMENT REVIEW DIVISION

Slide 15 of 16

# ELEVATIONS



THE DEVELOPMENT REVIEW DIVISION

Slide 16 of 16