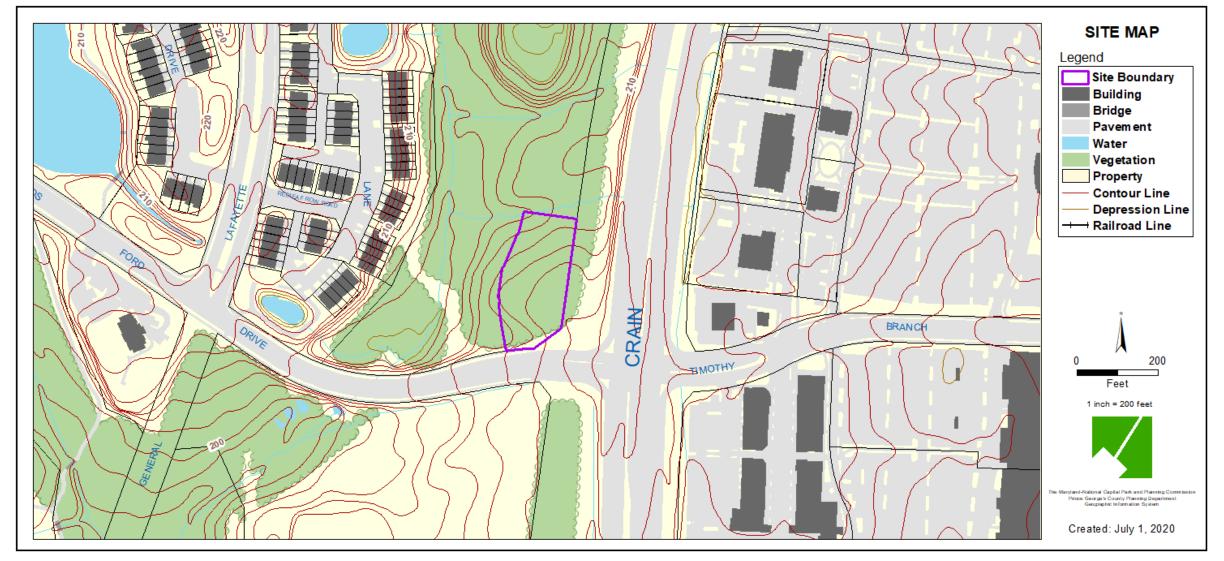

ITEM: 11 CASE: SDP-1803

# **7-ELEVEN AT BRANDYWINE VILLAGE**



THE PRINCE GEORGE'S COUNTY PLANNING DEPARTMENT

### **GENERAL LOCATION MAP**





# SITE VICINITY





### ZONING MAP





Slide 4 of 16

### **AERIAL MAP**





Slide 5 of 16

### SITE MAP





# MASTER PLAN RIGHT-OF-WAY MAP





### BIRD'S-EYE VIEW WITH APPROXIMATE SITE BOUNDARY OUTLINED IN YELLOW







DRD

THE DEVELOPMENT REVIEW DIVISION

# OVERALL SITE PLAN



Slide 9 of 16

THE

DEVELOPMENT REVIEW DIVISION

# SITE PLAN





DRD

THE

DEVELOPMENT REVIEW

### **TRUCK TURN EXHIBIT**





Slide 11 of 16

DRD

THE

DEVELOPMENT REVIEW DIVISION

# SIGNAGE DETAILS



7

Slide 12 of 16

DRD

THE

DEVELOPMENT REVIEW DIVISION

## SIGNAGE DETAILS



Slide 13 of 16

THE

DEVELOPMENT REVIEW DIVISION



#### Slide 14 of 16



### ELEVATIONS



DRD THE DEVELOPMENT REVIEW DIVISION

Slide 15 of 16

# ELEVATIONS



THE DEVELOPMENT REVIEW DIVISION

Slide 16 of 16