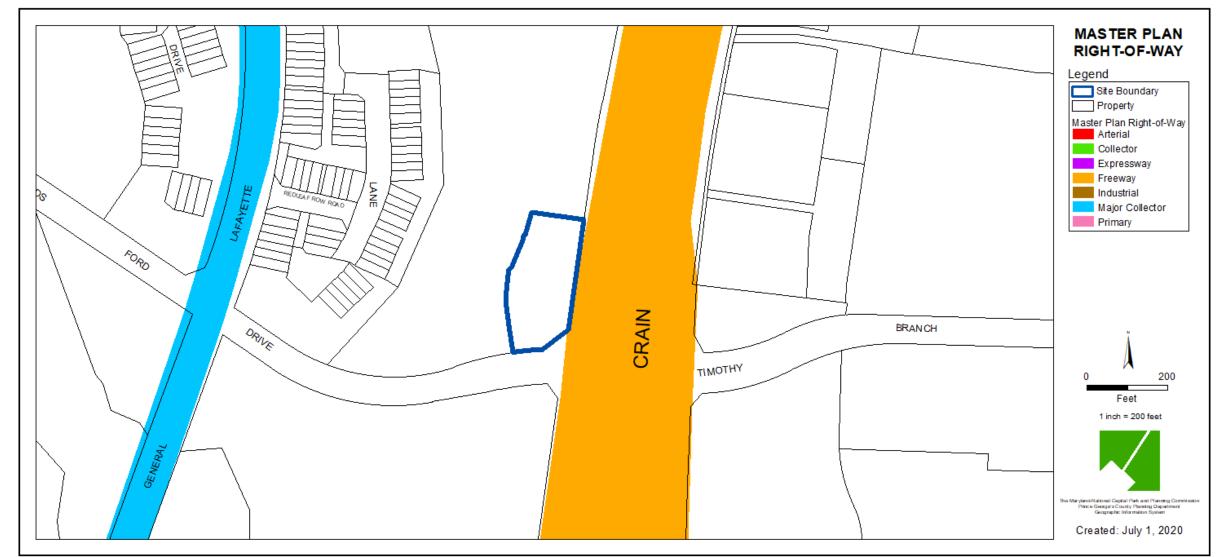

ITEM: 11 CASE: SDP-1803

# **7-ELEVEN AT BRANDYWINE VILLAGE**



THE PRINCE GEORGE'S COUNTY PLANNING DEPARTMENT

### **GENERAL LOCATION MAP**





# SITE VICINITY





### ZONING MAP





Slide 4 of 16

### **AERIAL MAP**





Slide 5 of 16

### SITE MAP





# MASTER PLAN RIGHT-OF-WAY MAP





### BIRD'S-EYE VIEW WITH APPROXIMATE SITE BOUNDARY OUTLINED IN YELLOW







DRD

THE DEVELOPMENT REVIEW DIVISION

# OVERALL SITE PLAN



Slide 9 of 16

THE

DEVELOPMENT REVIEW DIVISION

# SITE PLAN





DRD

THE

DEVELOPMENT REVIEW

### **TRUCK TURN EXHIBIT**





Slide 11 of 16

DRD

THE

DEVELOPMENT REVIEW DIVISION

# SIGNAGE DETAILS



7

Slide 12 of 16

DRD

THE

DEVELOPMENT REVIEW DIVISION

## SIGNAGE DETAILS



Slide 13 of 16

THE

DEVELOPMENT REVIEW DIVISION



#### Slide 14 of 16



### ELEVATIONS



DRD THE DEVELOPMENT REVIEW DIVISION

Slide 15 of 16

# ELEVATIONS



THE DEVELOPMENT REVIEW DIVISION

Slide 16 of 16