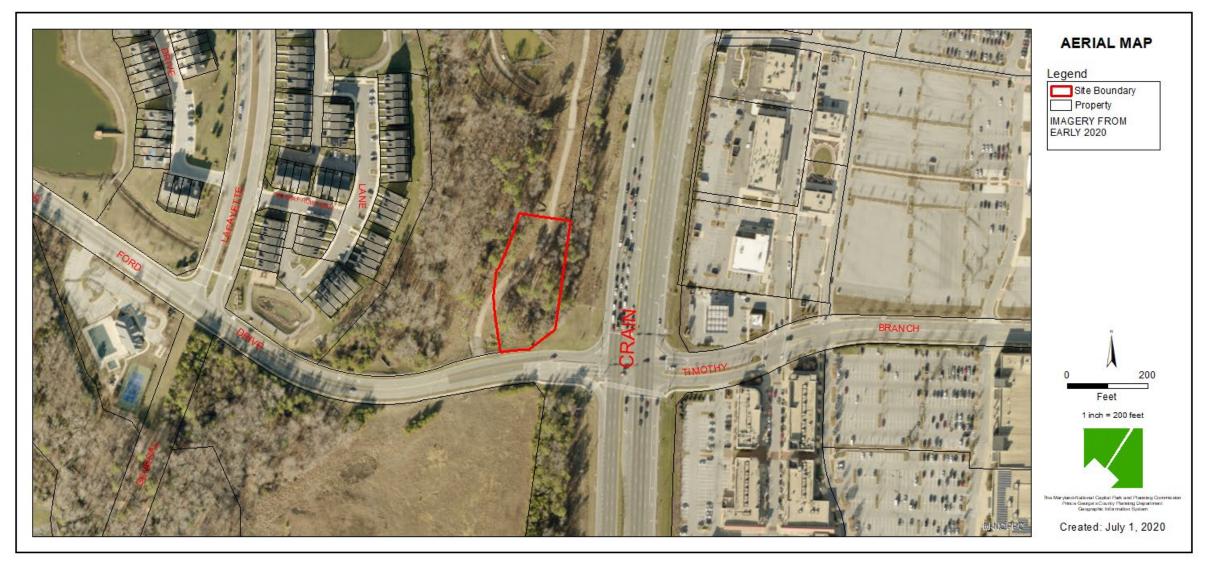

ITEM: 8

**CASE: SDP-1803** 

# 7-ELEVEN AT BRANDYWINE VILLAGE REMAND HEARING



ON REMAND, THE BOARD SHALL MAKE FINDINGS AND CONCLUSIONS THAT ARE SUFFICIENTLY SPECIFIC ON THE FOLLOWING:

- 1. THE APPLICABILITY OF PGCC § 27-528(B) DURING REVIEW AND APPROVAL OF SDP-1803. FINDINGS AND CONCLUSIONS SHALL ADDRESS AND RESOLVE HEALTH AND SAFETY ISSUES RAISED BELOW BY APPELLANTS IN ACCORDANCE WITH PGCC § 27-528(B).
- 2. THE APPLICABILITY OF PGCC § 27-494 DURING REVIEW AND APPROVAL OF SDP-1803. FINDINGS AND CONCLUSIONS SHALL ADDRESS AND RESOLVE THE ISSUE OF NEIGHBORHOOD COMPATIBILITY RAISED BELOW BY APPELLANTS IN ACCORDANCE WITH PGCC § 27-494.



### GENERAL LOCATION MAP





### SITE VICINITY





### **ZONING MAP**





### **AERIAL MAP**





### SITE MAP





## **OVERALL SITE PLAN**





#### SITE PLAN