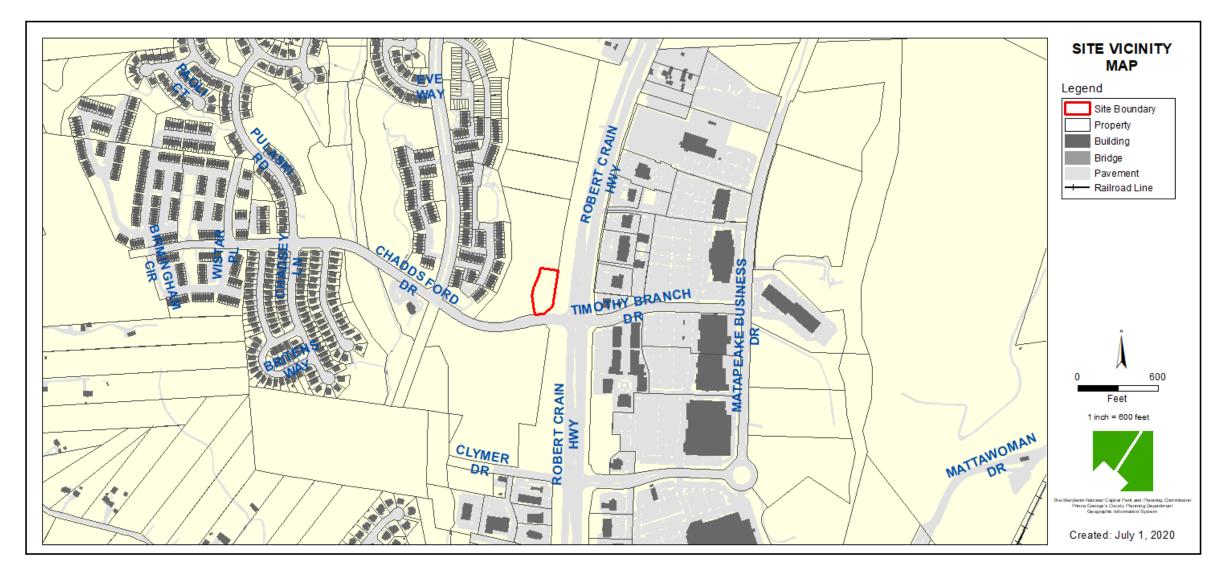

ITEM: 8

**CASE: SDP-1803** 

# 7-ELEVEN AT BRANDYWINE VILLAGE REMAND HEARING



ON REMAND, THE BOARD SHALL MAKE FINDINGS AND CONCLUSIONS THAT ARE SUFFICIENTLY SPECIFIC ON THE FOLLOWING:

- 1. THE APPLICABILITY OF PGCC § 27-528(B) DURING REVIEW AND APPROVAL OF SDP-1803. FINDINGS AND CONCLUSIONS SHALL ADDRESS AND RESOLVE HEALTH AND SAFETY ISSUES RAISED BELOW BY APPELLANTS IN ACCORDANCE WITH PGCC § 27-528(B).
- 2. THE APPLICABILITY OF PGCC § 27-494 DURING REVIEW AND APPROVAL OF SDP-1803. FINDINGS AND CONCLUSIONS SHALL ADDRESS AND RESOLVE THE ISSUE OF NEIGHBORHOOD COMPATIBILITY RAISED BELOW BY APPELLANTS IN ACCORDANCE WITH PGCC § 27-494.



### GENERAL LOCATION MAP





### SITE VICINITY





### **ZONING MAP**





### **AERIAL MAP**





### SITE MAP





## **OVERALL SITE PLAN**





#### SITE PLAN