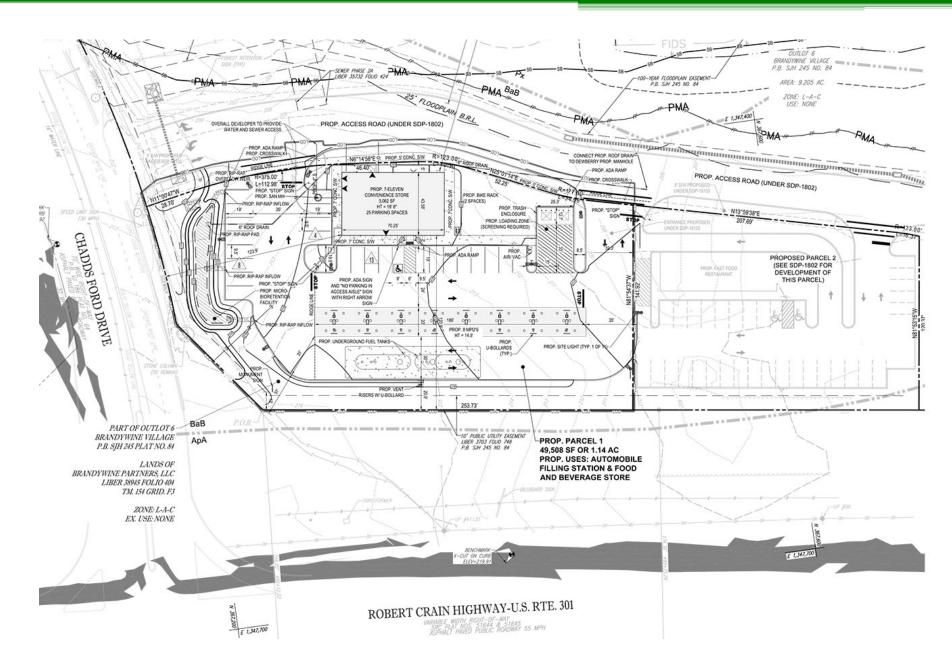

SE: SDP-1803** 

# 7-ELEVEN AT BRANDYWINE VILLAGE REMAND HEARING



ON REMAND, THE BOARD SHALL MAKE FINDINGS AND CONCLUSIONS THAT ARE SUFFICIENTLY SPECIFIC ON THE FOLLOWING:

- 1. THE APPLICABILITY OF PGCC § 27-528(B) DURING REVIEW AND APPROVAL OF SDP-1803. FINDINGS AND CONCLUSIONS SHALL ADDRESS AND RESOLVE HEALTH AND SAFETY ISSUES RAISED BELOW BY APPELLANTS IN ACCORDANCE WITH PGCC § 27-528(B).
- 2. THE APPLICABILITY OF PGCC § 27-494 DURING REVIEW AND APPROVAL OF SDP-1803. FINDINGS AND CONCLUSIONS SHALL ADDRESS AND RESOLVE THE ISSUE OF NEIGHBORHOOD COMPATIBILITY RAISED BELOW BY APPELLANTS IN ACCORDANCE WITH PGCC § 27-494.



### GENERAL LOCATION MAP





### SITE VICINITY





### **ZONING MAP**





### **AERIAL MAP**





### SITE MAP





## **OVERALL SITE PLAN**





#### SITE PLAN