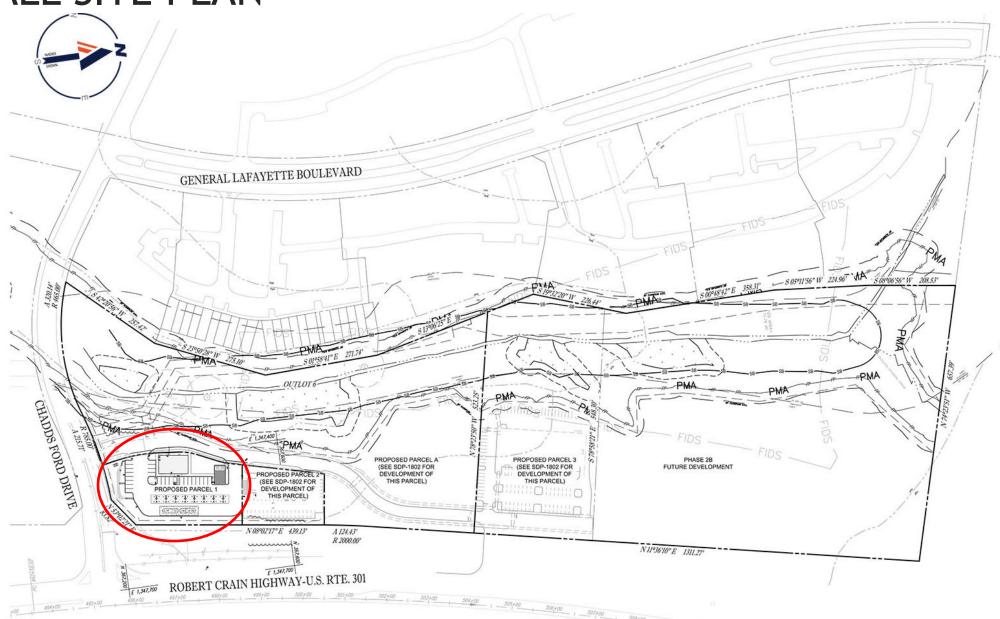

ITEM: 8

**CASE: SDP-1803** 

# 7-ELEVEN AT BRANDYWINE VILLAGE REMAND HEARING



ON REMAND, THE BOARD SHALL MAKE FINDINGS AND CONCLUSIONS THAT ARE SUFFICIENTLY SPECIFIC ON THE FOLLOWING:

- 1. THE APPLICABILITY OF PGCC § 27-528(B) DURING REVIEW AND APPROVAL OF SDP-1803. FINDINGS AND CONCLUSIONS SHALL ADDRESS AND RESOLVE HEALTH AND SAFETY ISSUES RAISED BELOW BY APPELLANTS IN ACCORDANCE WITH PGCC § 27-528(B).
- 2. THE APPLICABILITY OF PGCC § 27-494 DURING REVIEW AND APPROVAL OF SDP-1803. FINDINGS AND CONCLUSIONS SHALL ADDRESS AND RESOLVE THE ISSUE OF NEIGHBORHOOD COMPATIBILITY RAISED BELOW BY APPELLANTS IN ACCORDANCE WITH PGCC § 27-494.



### GENERAL LOCATION MAP





### SITE VICINITY





### **ZONING MAP**





### **AERIAL MAP**





### SITE MAP





## **OVERALL SITE PLAN**





#### SITE PLAN