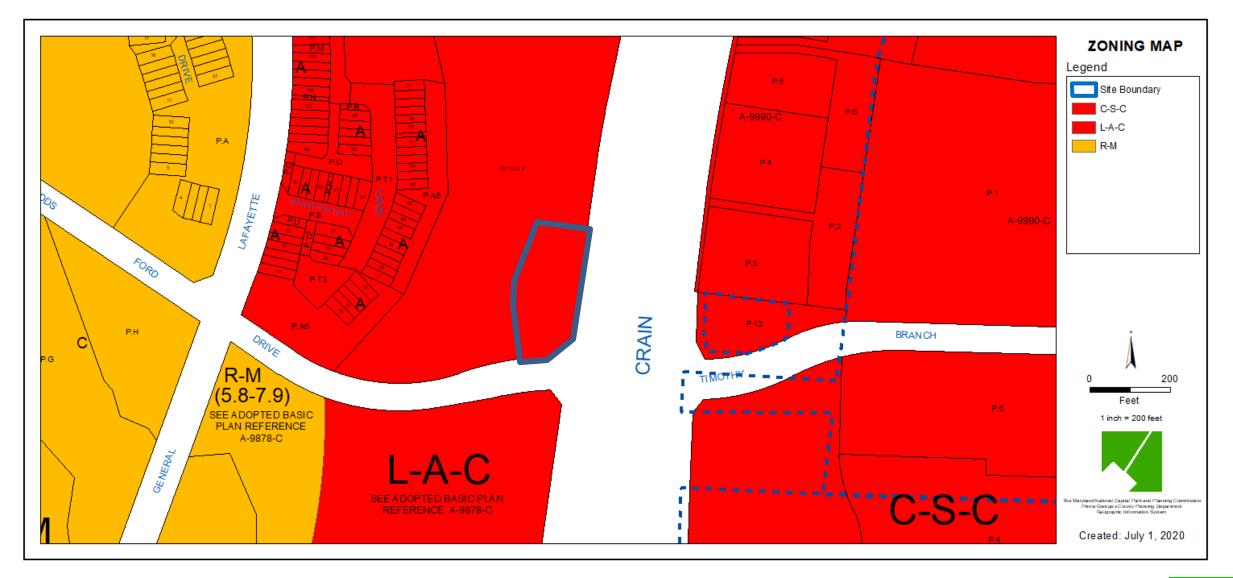

ITEM: 8

**CASE: SDP-1803** 

# 7-ELEVEN AT BRANDYWINE VILLAGE REMAND HEARING



ON REMAND, THE BOARD SHALL MAKE FINDINGS AND CONCLUSIONS THAT ARE SUFFICIENTLY SPECIFIC ON THE FOLLOWING:

- 1. THE APPLICABILITY OF PGCC § 27-528(B) DURING REVIEW AND APPROVAL OF SDP-1803. FINDINGS AND CONCLUSIONS SHALL ADDRESS AND RESOLVE HEALTH AND SAFETY ISSUES RAISED BELOW BY APPELLANTS IN ACCORDANCE WITH PGCC § 27-528(B).
- 2. THE APPLICABILITY OF PGCC § 27-494 DURING REVIEW AND APPROVAL OF SDP-1803. FINDINGS AND CONCLUSIONS SHALL ADDRESS AND RESOLVE THE ISSUE OF NEIGHBORHOOD COMPATIBILITY RAISED BELOW BY APPELLANTS IN ACCORDANCE WITH PGCC § 27-494.



### GENERAL LOCATION MAP





### SITE VICINITY





### **ZONING MAP**





### **AERIAL MAP**





### SITE MAP





## **OVERALL SITE PLAN**





#### SITE PLAN