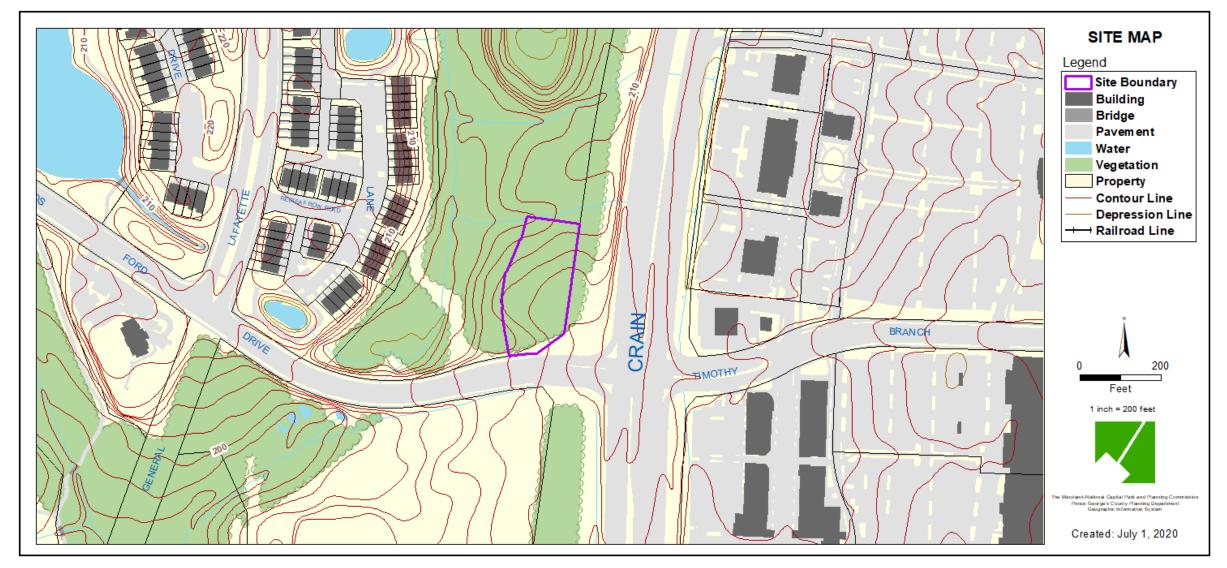

ITEM: 8

**CASE: SDP-1803** 

# 7-ELEVEN AT BRANDYWINE VILLAGE REMAND HEARING



ON REMAND, THE BOARD SHALL MAKE FINDINGS AND CONCLUSIONS THAT ARE SUFFICIENTLY SPECIFIC ON THE FOLLOWING:

- 1. THE APPLICABILITY OF PGCC § 27-528(B) DURING REVIEW AND APPROVAL OF SDP-1803. FINDINGS AND CONCLUSIONS SHALL ADDRESS AND RESOLVE HEALTH AND SAFETY ISSUES RAISED BELOW BY APPELLANTS IN ACCORDANCE WITH PGCC § 27-528(B).
- 2. THE APPLICABILITY OF PGCC § 27-494 DURING REVIEW AND APPROVAL OF SDP-1803. FINDINGS AND CONCLUSIONS SHALL ADDRESS AND RESOLVE THE ISSUE OF NEIGHBORHOOD COMPATIBILITY RAISED BELOW BY APPELLANTS IN ACCORDANCE WITH PGCC § 27-494.



### GENERAL LOCATION MAP





### SITE VICINITY





### **ZONING MAP**





### **AERIAL MAP**





### SITE MAP





## **OVERALL SITE PLAN**





#### SITE PLAN