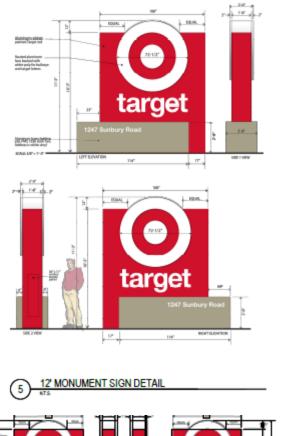

-9710-02



Item: 9 9/30/2021 Slide 12 of 19

## REFRIGERATED WAREHOUSE ADDITION ELEVATIONS- WEST





#### NID COLITII

Case: SDP-9710-02

## NON-REFRIGERATED WAREHOUSE ELEVATIONS- NORTH AND SOUTH





## NON-REFRIGERATED WAREHOUSE ELEVATIONS- WEST



Case: SDP-9710-02

Item: 9 9/30/2021 Slide 15 of 19

## NON-REFRIGERATED WAREHOUSE ELEVATIONS- EAST



Case: SDP-9710-02

Item: 9 9/30/2021 Slide 16 of 19

## **GUARD HOUSE ELEVATIONS**

#### TARGET DISTRIBUTION CENTER

# 2 3 0 8 4

1 WEST ELEVATION C 1/8" = 1'-0"

### GUARD HOUSE ELEVATIONS As indicated

Case: SDP-9710-02



2 EAST ELEVATION 1/8" = 1'-0"



3 NORTH ELEVATION C 1/8" = 1'-0"



4 SOUTH ELEVATION C 1/8" = 1'-0"



RYAN

#### Case: SDP-9710-02

# **SIGNAGE**









Note: See elevations for proposed placement and orientation





# STAFF RECOMMENDATION

#### **APPROVAL** with Conditions

- SDP-9710-02 with Five Conditions
- TCP2-067-96-09

#### **Issues**:

- Bicycle and Pedestrian Improvements
- Landscape and Lighting
- Signage
- Parking and Loading Tabulations

Item: 9 9/30/2021 Slide 19 of 19