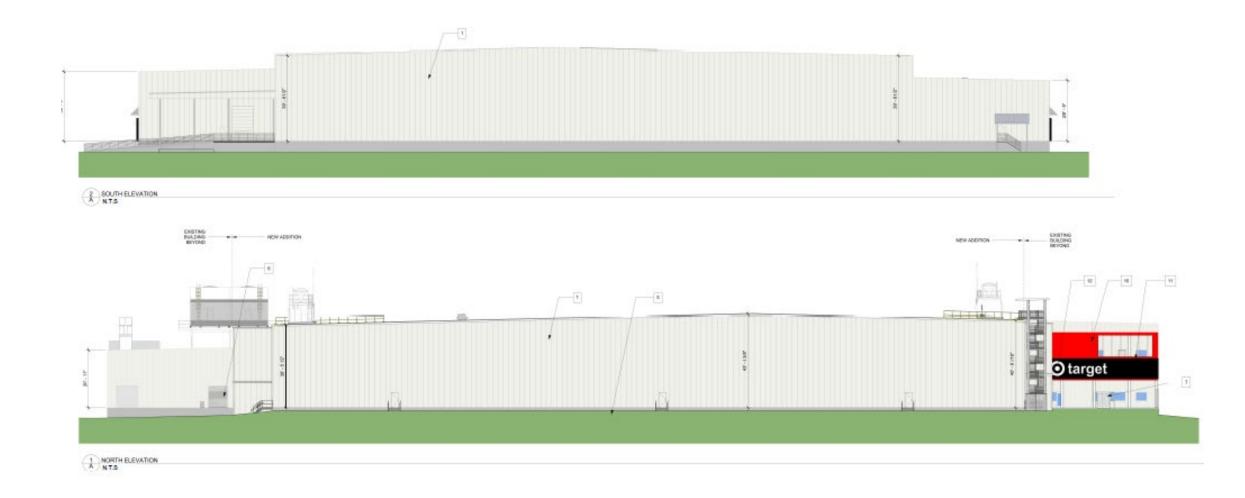

AD (TARGET WAREHOUSE)

Specific Design Plan Amendment

Case: SDP-9710-02

**Staff Recommendation**: APPROVAL with conditions



# **GENERAL LOCATION MAP**

Council District: 04

Case: SDP-9710-02

Planning Area: 74A



# SITE VICINITY MAP



# **ZONING MAP**

#### Property Zone: Employment and Institutional Area (E-I-A)



# **AERIAL MAP**



# SITE MAP



# MASTER PLAN RIGHT-OF-WAY MAP



# BIRD'S-EYE VIEW OF OVERALL SITE



#### Case: SDP-9710-02

# **OVERALL SITE PLAN**



#### Case: SDP-9710-02

PARKING

## **PARKING**



NON-REFRIGERATED TEAM MEMBER PARKING REFRIGERATED TEAM MEMBER PARKING TRUCK AND TRAILER ON SITE

MAINTENANCE PARKING

ADMINISTRATION BUILDING TEAMEMBER PARKING

BOBTAIL PARKING

TRUCK WAITING PARKING

#### REFRIGERATED WAREHOUSE ADDITION ELEVATIONS - NORTH AND SOUTH



## REFRIGERATED WAREHOUSE ADDITION ELEVATIONS - EAST



Case: SDP-9710-02



Item: 9 9/30/2021 Slide 12 of 19

## REFRIGERATED WAREHOUSE ADDITION ELEVATIONS- WEST





#### NID COLITII

Case: SDP-9710-02

## NON-REFRIGERATED WAREHOUSE ELEVATIONS- NORTH AND SOUTH





## NON-REFRIGERATED WAREHOUSE ELEVATIONS- WEST



Case: SDP-9710-02

Item: 9 9/30/2021 Slide 15 of 19

## NON-REFRIGERATED WAREHOUSE ELEVATIONS- EAST



Case: SDP-9710-02

Item: 9 9/30/2021 Slide 16 of 19

## **GUARD HOUSE ELEVATIONS**

#### TARGET DISTRIBUTION CENTER

# 2 3 0 8 4

1 WEST ELEVATION C 1/8" = 1'-0"

### GUARD HOUSE ELEVATIONS As indicated

Case: SDP-9710-02



2 EAST ELEVATION 1/8" = 1'-0"



3 NORTH ELEVATION C 1/8" = 1'-0"



4 SOUTH ELEVATION C 1/8" = 1'-0"



RYAN

#### Case: SDP-9710-02

# **SIGNAGE**