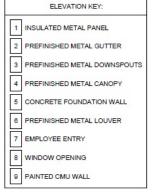

## **GUARD HOUSE ELEVATIONS**

# 2 3 0 8 4

1 WEST ELEVATION C 1/8" = 1'-0"

### GUARD HOUSE ELEVATIONS As indicated

Case: SDP-9710-02

2 EAST ELEVATION 1/8" = 1'-0"

3 NORTH ELEVATION C 1/8" = 1'-0"

4 SOUTH ELEVATION C 1/8" = 1'-0"

RYAN