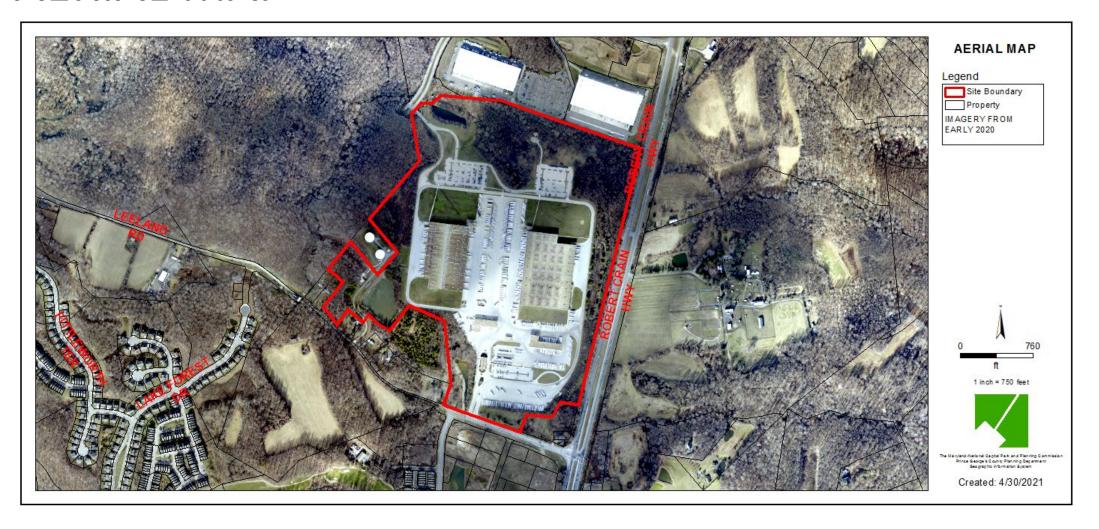

## 15900 LEELAND ROAD (TARGET WAREHOUSE)

Specific Design Plan Amendment

Case: SDP-9710-02

**Staff Recommendation**: APPROVAL with conditions



# **GENERAL LOCATION MAP**

Council District: 04

Case: SDP-9710-02

Planning Area: 74A



# SITE VICINITY MAP



# **ZONING MAP**

#### Property Zone: Employment and Institutional Area (E-I-A)



# **AERIAL MAP**



# SITE MAP



# MASTER PLAN RIGHT-OF-WAY MAP



# BIRD'S-EYE VIEW OF OVERALL SITE



#### Case: SDP-9710-02

# **OVERALL SITE PLAN**



#### Case: SDP-9710-02

PARKING

## **PARKING**



NON-REFRIGERATED TEAM MEMBER PARKING REFRIGERATED TEAM MEMBER PARKING TRUCK AND TRAILER ON SITE

MAINTENANCE PARKING

ADMINISTRATION BUILDING TEAMEMBER PARKING

BOBTAIL PARKING

TRUCK WAITING PARKING

#### REFRIGERATED WAREHOUSE ADDITION ELEVATIONS - NORTH AND SOUTH



## REFRIGERATED WAREHOUSE ADDITION ELEVATIONS - EAST



Case: SDP-9710-02



Item: 9 9/30/2021 Slide 12 of 19

## REFRIGERATED WAREHOUSE ADDITION ELEVATIONS- WEST





#### NID COLITII

Case: SDP-9710-02

## NON-REFRIGERATED WAREHOUSE ELEVATIONS- NORTH AND SOUTH





## NON-REFRIGERATED WAREHOUSE ELEVATIONS- WEST



Case: SDP-9710-02

Item