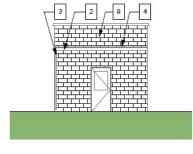

## **GUARD HOUSE ELEVATIONS**

# 2 3 0 8 4

1 WEST ELEVATION C 1/8" = 1'-0"

### GUARD HOUSE ELEVATIONS As indicated

Case: SDP-9710-02

2 EAST ELEVATION 1/8" = 1'-0"

3 NORTH ELEVATION C 1/8" = 1'-0"

4 SOUTH ELEVATION C 1/8" = 1'-0"

RYAN