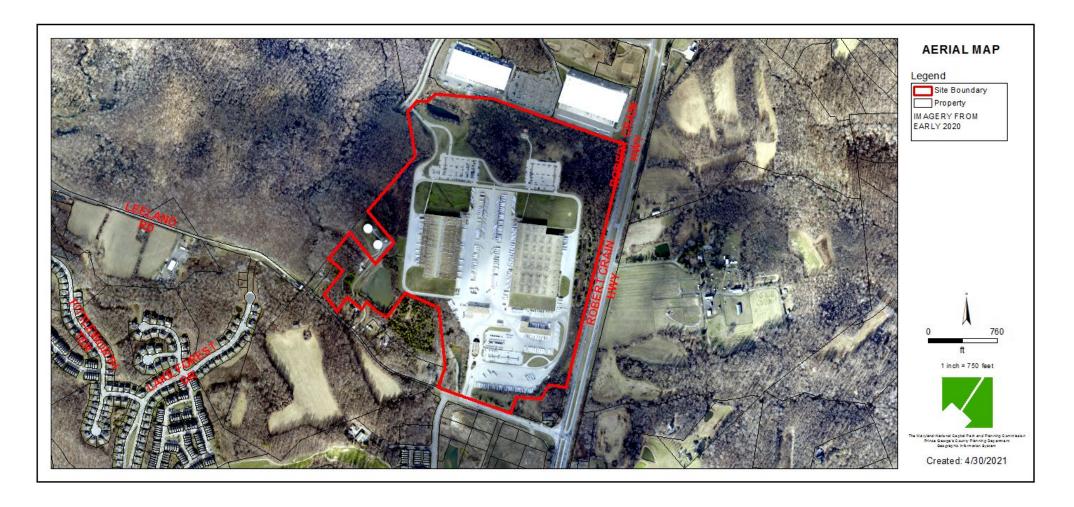

## 15900 LEELAND ROAD (TARGET WAREHOUSE)

Specific Design Plan Amendment

Case: SDP-9710-02

**Staff Recommendation**: APPROVAL with conditions



# **GENERAL LOCATION MAP**

Council District: 04

Case: SDP-9710-02

Planning Area: 74A



# SITE VICINITY MAP



# **ZONING MAP**

#### Property Zone: Employment and Institutional Area (E-I-A)



# **AERIAL MAP**



# SITE MAP



# MASTER PLAN RIGHT-OF-WAY MAP



# BIRD'S-EYE VIEW OF OVERALL SITE



#### Case: SDP-9710-02

# **OVERALL SITE PLAN**



#### Case: SDP-9710-02

PARKING

## **PARKING**



NON-REFRIGERATED TEAM MEMBER PARKING REFRIGERATED TEAM MEMBER PARKING TRUCK AND TRAILER ON SITE

MAINTENANCE PARKING

ADMINISTRATION BUILDING TEAMEMBER PARKING

BOBTAIL PARKING

TRUCK WAITING PARKING

#### REFRIGERATED WAREHOUSE ADDITION ELEVATIONS - NORTH AND SOUTH



## REFRIGERATED WAREHOUSE ADDITION ELEVATIONS - EAST



Case: SDP-9710-02



Item: 9 9/30/2021 Slide 12 of 19

## REFRIGERAT