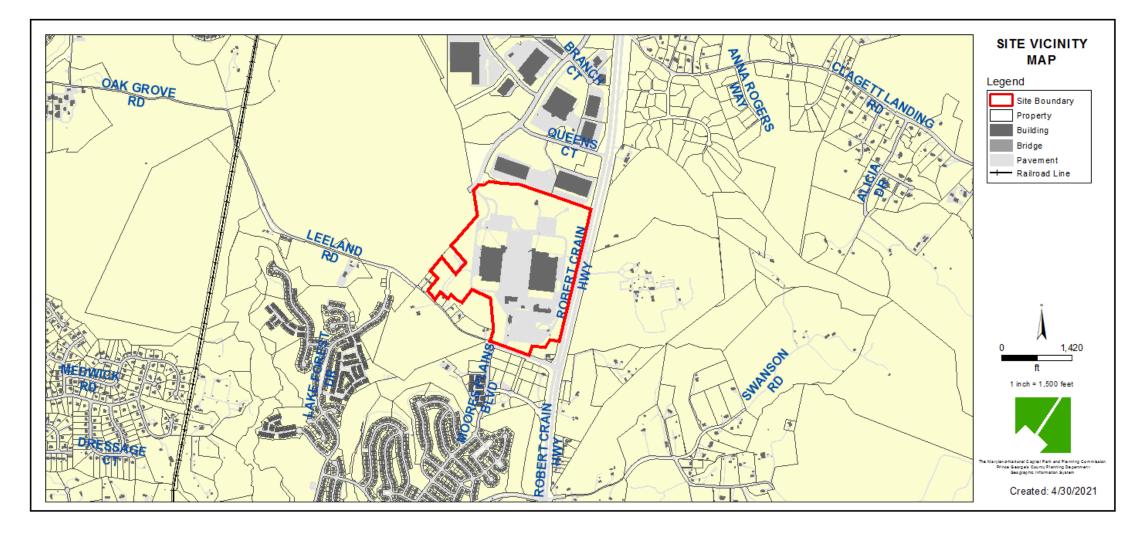

## 15900 LEELAND ROAD (TARGET WAREHOUSE)

Specific Design Plan Amendment

Case: SDP-9710-02

**Staff Recommendation**: APPROVAL with conditions



# **GENERAL LOCATION MAP**

Council District: 04

Case: SDP-9710-02

Planning Area: 74A



# SITE VICINITY MAP



# **ZONING MAP**

#### Property Zone: Employment and Institutional Area (E-I-A)



# **AERIAL MAP**



# SITE MAP



# MASTER PLAN RIGHT-OF-WAY MAP



# BIRD'S-EYE VIEW OF OVERALL SITE



#### Case: SDP-9710-02

# **OVERALL SITE PLAN**



#### Case: SDP-9710-02

PARKING

## **PARKING**



NON-REFRIGERATED TEAM MEMBER PARKING REFRIGERATED TEAM MEMBER PARKING TRUCK AND TRAILER ON SITE

MAINTENANCE PARKING

ADMINISTRATION BUILDING TEAMEMBER PARKING

BOBTAIL PARKING

TRUCK WAITING PARKING

#### REFRIGERATED WAREHOUSE ADDITION ELEVATIONS - NORTH AND SOUTH



## REFRIGERATED WAREHOUSE ADDITION ELEVATIONS - EAST



Case: SDP-9710-02



Item: 9 9/30/2021 Slide 12 of 19

## REFRIGERATED WAREHOUSE ADDITION ELEVATIONS- WEST





#### NID COLITII

Case: SDP-9710-02

## NON-REFRIGERATED WAREHOUSE ELE