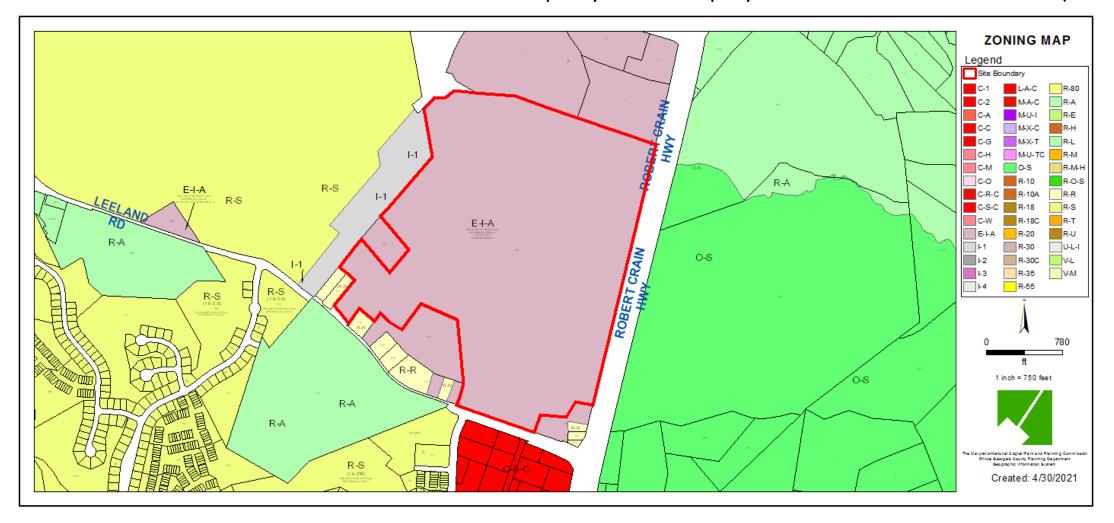

## 15900 LEELAND ROAD (TARGET WAREHOUSE)

Specific Design Plan Amendment

Case: SDP-9710-02

**Staff Recommendation**: APPROVAL with conditions



# **GENERAL LOCATION MAP**

Council District: 04

Case: SDP-9710-02

Planning Area: 74A



# SITE VICINITY MAP



# **ZONING MAP**

#### Property Zone: Employment and Institutional Area (E-I-A)



# **AERIAL MAP**



# SITE MAP



# MASTER PLAN RIGHT-OF-WAY MAP



# BIRD'S-EYE VIEW OF OVERALL SITE



#### Case: SDP-9710-02

# **OVERALL SITE PLAN**



#### Case: SDP-9710-02

PARKING

## **PARKING**



NON-REFRIGERATED TEAM MEMBER PARKING REFRIGERATED TEAM MEMBER PARKING TRUCK AND TRAILER ON SITE

MAINTENANCE PARKING

ADMINISTRATION BUILDING TEAMEMBER PARKING

BOBTAIL PARKING

TRUCK WAITING PARKING

#### REFRIGERATED WAREHOUSE ADDITION ELEVATIONS - NORTH AND SOUTH



## REFRIGERATED WAREHOUSE ADDITION ELEVATIONS - EAST



Case: SDP-9710-02



Item: 9 9/30/2021 Slide 12 of 19

## REFRIGERATED WAREHOUSE ADDITION ELEVATIONS- WEST





#### NID COLITII

Case: SDP-9710-02

## NON-REFRIGERATED WAREHOUSE ELEVATIONS- NORTH AND SOUTH





## NON-REFRIGERATED WAREHOUSE ELEVATIONS- WEST



Cas