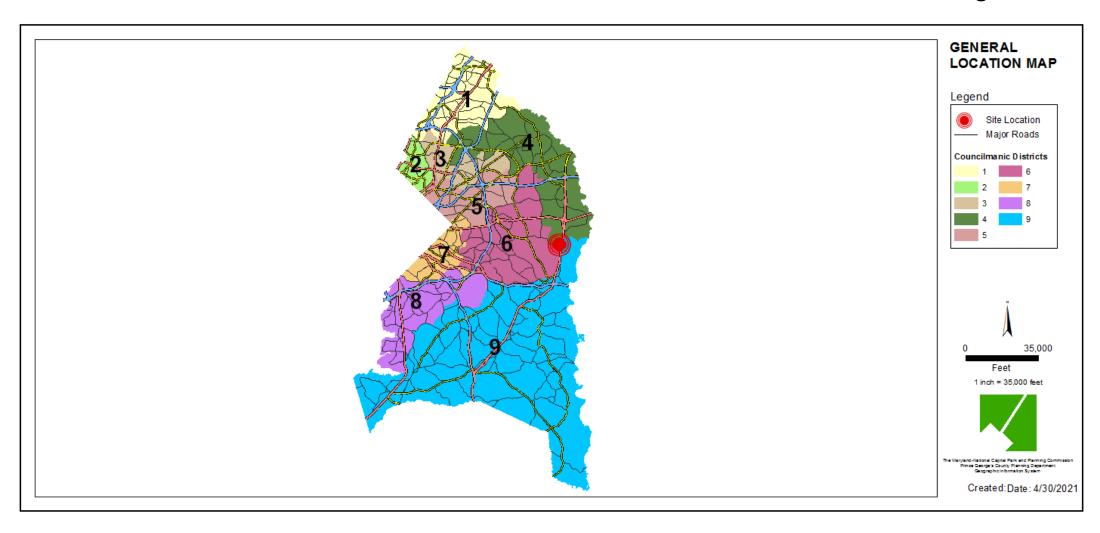

# **GENERAL LOCATION MAP**

Council District: 04

Case: SDP-9710-02

Planning Area: 74A