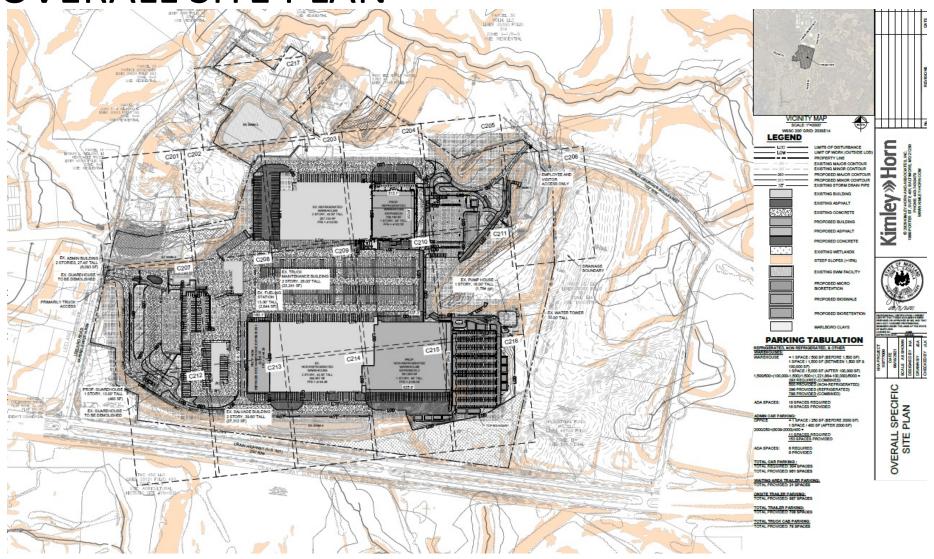

## 15900 LEELAND ROAD (TARGET WAREHOUSE)

Specific Design Plan Amendment

Case: SDP-9710-02

**Staff Recommendation**: APPROVAL with conditions



# **GENERAL LOCATION MAP**

Council District: 04

Case: SDP-9710-02

Planning Area: 74A



# SITE VICINITY MAP



# **ZONING MAP**

#### Property Zone: Employment and Institutional Area (E-I-A)



# **AERIAL MAP**



# SITE MAP



# MASTER PLAN RIGHT-OF-WAY MAP



# BIRD'S-EYE VIEW OF OVERALL SITE



#### Case: SDP-9710-02

# **OVERALL SITE PLAN**



#### Case: SDP-9710-02

PARKING

## **PARKING**



NON-REFRIGERATED TEAM MEMBER PARKING REFRIGERATED TEAM MEMBER PARKING TRUCK AND TRAILER ON SITE

MAINTENANCE PARKING

ADMINISTRATION BUILDING TEAMEMBER PARKING

BOBTAIL PARKING

TRUCK WAITING PARKING

#### REFRIGERATED WAREHOUSE ADDITION ELEVATIONS - NORTH AND SOUTH



## REFRIGERATED WAREHOUSE ADDITION ELEVATIONS - EAST



Case: SDP-9710-02



Item: 9 9/30/2021 Slide 12 of 19

## REFRIGERATED WAREHOUSE ADDITION ELEVATIONS- WEST





#### NID COLITII

Case: SDP-9710-02

## NON-REFRIGERATED WAREHOUSE ELEVATIONS- NORTH AND SOUTH





## NON-REFRIGERATED WAREHOUSE ELEVATIONS- WEST



Case: SDP-9710-02

Item: 9 9/30/2021 Slide 15 of 19

## NON-REFRIGERATED WAREHOUSE ELEVATIONS- EAST



Case: SDP-9710-02

Item: 9 9/30/2021 Slide 16 of 19

##