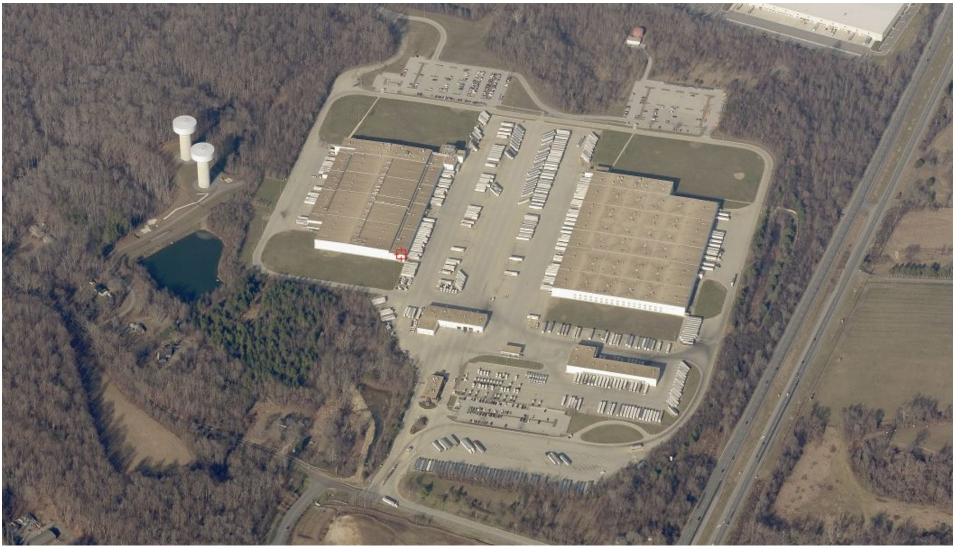

## 15900 LEELAND ROAD (TARGET WAREHOUSE)

Specific Design Plan Amendment

Case: SDP-9710-02

**Staff Recommendation**: APPROVAL with conditions



# **GENERAL LOCATION MAP**

Council District: 04

Case: SDP-9710-02

Planning Area: 74A



# SITE VICINITY MAP



# **ZONING MAP**

#### Property Zone: Employment and Institutional Area (E-I-A)



# **AERIAL MAP**



# SITE MAP



# MASTER PLAN RIGHT-OF-WAY MAP



# BIRD'S-EYE VIEW OF OVERALL SITE



#### Case: SDP-9710-02

# **OVERALL SITE PLAN**



#### Case: SDP-9710-02

PARKING

## **PARKING**



NON-REFRIGERATED TEAM MEMBER PARKING REFRIGERATED TEAM MEMBER PARKING TRUCK AND TRAILER ON SITE

MAINTENANCE PARKING

ADMINISTRATION BUILDING TEAMEMBER PARKING

BOBTAIL PARKING

TRUCK WAITING PARKING

#### REFRIGERATED WAREHOUSE ADDITION ELEVATIONS - NORTH AND SOUTH



## REFRIGERATED WAREHOUSE ADDITION ELEVATIONS - EAST



Case: SDP-9710-02



Item: 9 9/30/2021 Slide 12 of 19

## REFRIGERATED WAREHOUSE ADDITION ELEVATIONS- WEST





#### NID COLITII

Case: SDP-9710-02

## NON-REFRIGERATED WAREHOUSE ELEVATIONS- NORTH AND SOUTH





## NON-REFRIGERATED WAREHOUSE ELEVATIONS- WEST



Case: SDP-9710-02

Item: 9 9/30/2021 Slide 15 of 19

## NON-REFRIGERATED WAREHOUSE ELEVATIONS- EAST



Case: