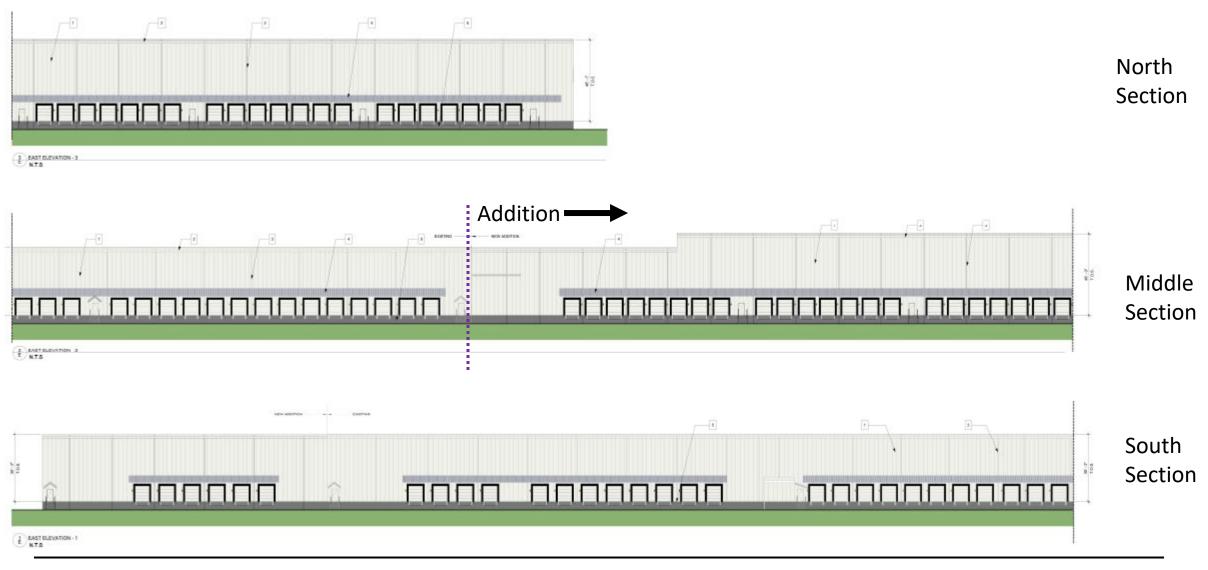

## REFRIGERATED WAREHOUSE ADDITION ELEVATIONS - EAST

Case: SDP-9710-02

Item: 9 9/30/2021 Slide 12 of 19