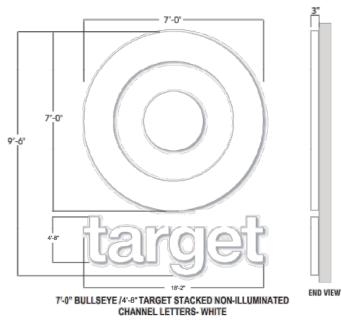

## REFRIGERATED WAREHOUSE ADDITION ELEVATIONS - EAST



Case: SDP-9710-02



Item: 9 9/30/2021 Slide 12 of 19

## REFRIGERATED WAREHOUSE ADDITION ELEVATIONS- WEST





#### NID COLITII

Case: SDP-9710-02

## NON-REFRIGERATED WAREHOUSE ELEVATIONS- NORTH AND SOUTH





## NON-REFRIGERATED WAREHOUSE ELEVATIONS- WEST



Case: SDP-9710-02

Item: 9 9/30/2021 Slide 15 of 19

## NON-REFRIGERATED WAREHOUSE ELEVATIONS- EAST



Case: SDP-9710-02

Item: 9 9/30/2021 Slide 16 of 19

## **GUARD HOUSE ELEVATIONS**

#### TARGET DISTRIBUTION CENTER

# 2 3 0 8 4

1 WEST ELEVATION C 1/8" = 1'-0"

### GUARD HOUSE ELEVATIONS As indicated

Case: SDP-9710-02



2 EAST ELEVATION 1/8" = 1'-0"



3 NORTH ELEVATION C 1/8" = 1'-0"



4 SOUTH ELEVATION C 1/8" = 1'-0"



RYAN

#### Case: SDP-9710-02

# **SIGNAGE**









Note: See elevations for proposed placement and orientation





# STAFF RECOMMENDATION

#### **APPROVAL** with Conditions

- SDP-9710-02 with Five Conditions
- TCP2-067-96-09

#### **Issues**:

- Bicycle and Pedestrian Improvements
- Landscape and Lighting
- Signage
- Parking and Loading Tabulations

Item: 9 9/30/2021 Slide 19 of 19