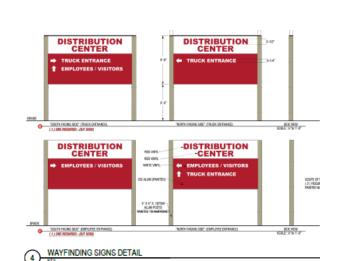

## REFRIGERATED WAREHOUSE ADDITION ELEVATIONS - EAST



Case: SDP-9710-02



Item: 9 9/30/2021 Slide 12 of 19

## REFRIGERATED WAREHOUSE ADDITION ELEVATIONS- WEST





#### NID COLITII

Case: SDP-9710-02

## NON-REFRIGERATED WAREHOUSE ELEVATIONS- NORTH AND SOUTH





## NON-REFRIGERATED WAREHOUSE ELEVATIONS- WEST



Case: SDP-9710-02

Item: 9 9/30/2021 Slide 15 of 19

## NON-REFRIGERATED WAREHOUSE ELEVATIONS- EAST



Case: SDP-9710-02

Item: 9 9/30/2021 Slide 16 of 19

## **GUARD HOUSE ELEVATIONS**

#### TARGET DISTRIBUTION CENTER

# 2 3 0 8 4

1 WEST ELEVATION C 1/8" = 1'-0"

### GUARD HOUSE ELEVATIONS As indicated

Case: SDP-9710-02



2 EAST ELEVATION 1/8" = 1'-0"



3 NORTH ELEVATION C 1/8" = 1'-0"



4 SOUTH ELEVATION C 1/8" = 1'-0"



RYAN

#### Case: SDP-9710-02

# **SIGNAGE**









Note: See elevations for proposed placement and orientation





# STAFF RECOMMENDATION

#### **APPROVAL** with Conditions

- SDP-9710-02 with Five Conditions
- TCP2-067-96-09

#### **Issues**:

- Bicycle and Pedestrian Improvements
- Landscape and Lighting
- Signage
- Parking and Loading Tabulations

Item: 9 9/30/2021 Slide 19 of 19