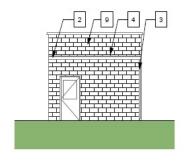

## **GUARD HOUSE ELEVATIONS**

# 2 3 0 8 4

1 WEST ELEVATION C 1/8" = 1'-0"

### GUARD HOUSE ELEVATIONS As indicated

Case: SDP-9710-02

2 EAST ELEVATION 1/8" = 1'-0"

3 NORTH ELEVATION C 1/8" = 1'-0"

4 SOUTH ELEVATION C 1/8" = 1'-0"

RYAN