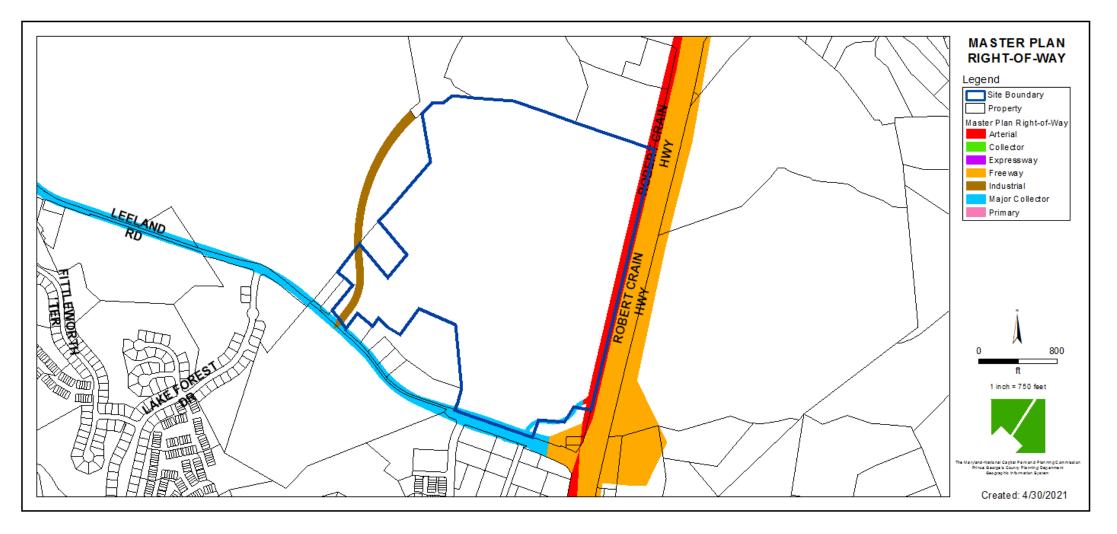

## 15900 LEELAND ROAD (TARGET WAREHOUSE)

Specific Design Plan Amendment

Case: SDP-9710-02

**Staff Recommendation**: APPROVAL with conditions



# **GENERAL LOCATION MAP**

Council District: 04

Case: SDP-9710-02

Planning Area: 74A



# SITE VICINITY MAP



# **ZONING MAP**

#### Property Zone: Employment and Institutional Area (E-I-A)



# **AERIAL MAP**



# SITE MAP



# MASTER PLAN RIGHT-OF-WAY MAP



# BIRD'S-EYE VIEW OF OVERALL SITE



#### Case: SDP-9710-02

# **OVERALL SITE PLAN**



#### Case: SDP-9710-02

PARKING

## **PARKING**



NON-REFRIGERATED TEAM MEMBER PARKING REFRIGERATED TEAM MEMBER PARKING TRUCK AND TRAILER ON SITE

MAINTENANCE PARKING

ADMINISTRATION BUILDING TEAMEMBER PARKING

BOBTAIL PARKING

TRUCK WAITING PARKING

#### REFRIGERATED WAREHOUSE ADDITION ELEVATIONS - NORTH AND SOUTH



## REFRIGERATED WAREHOUSE ADDITION ELEVATIONS - EAST



Case: SDP-9710-02



Item: 9 9/30/2021 Slide 12 of 19

## REFRIGERATED WAREHOUSE ADDITION ELEVATIONS- WEST





#### NID COLITII

Case: SDP-9710-02

## NON-REFRIGERATED WAREHOUSE ELEVATIONS- NORTH AND SOUTH





## NON-REFRIGERATED WAREHOUSE ELEVATIONS- WEST



Case: SDP-9710-02

Item: 9 9/30/2021 Slide 15 of 19

## NON-REFRIGERATE