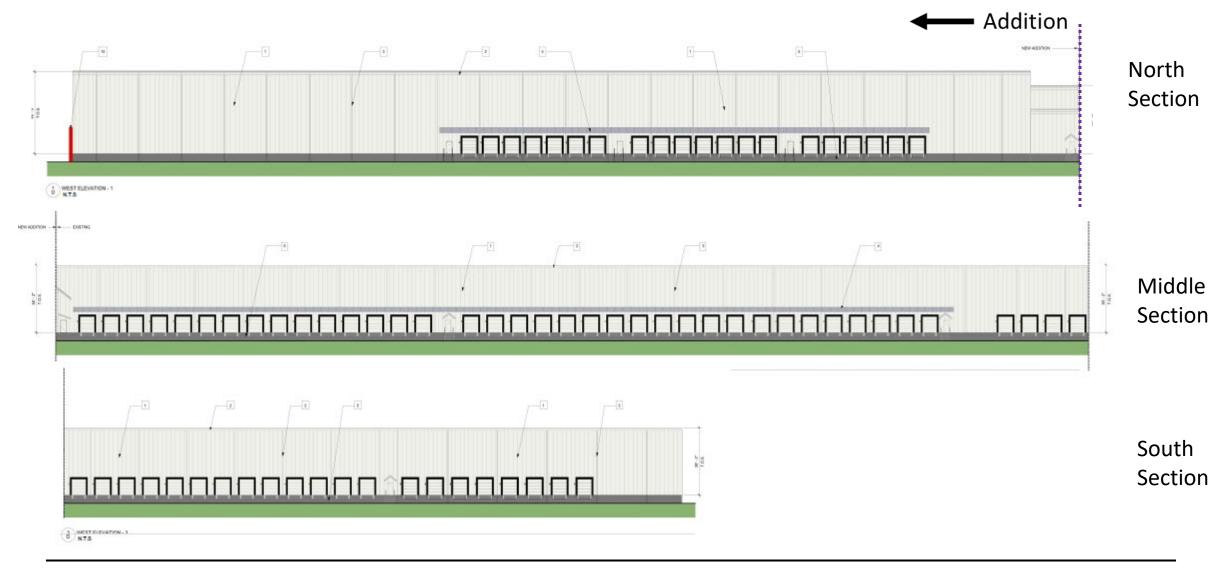

#### REFRIGERATED WAREHOUSE ADDITION ELEVATIONS - NORTH AND SOUTH

## REFRIGERATED WAREHOUSE ADDITION ELEVATIONS- WEST