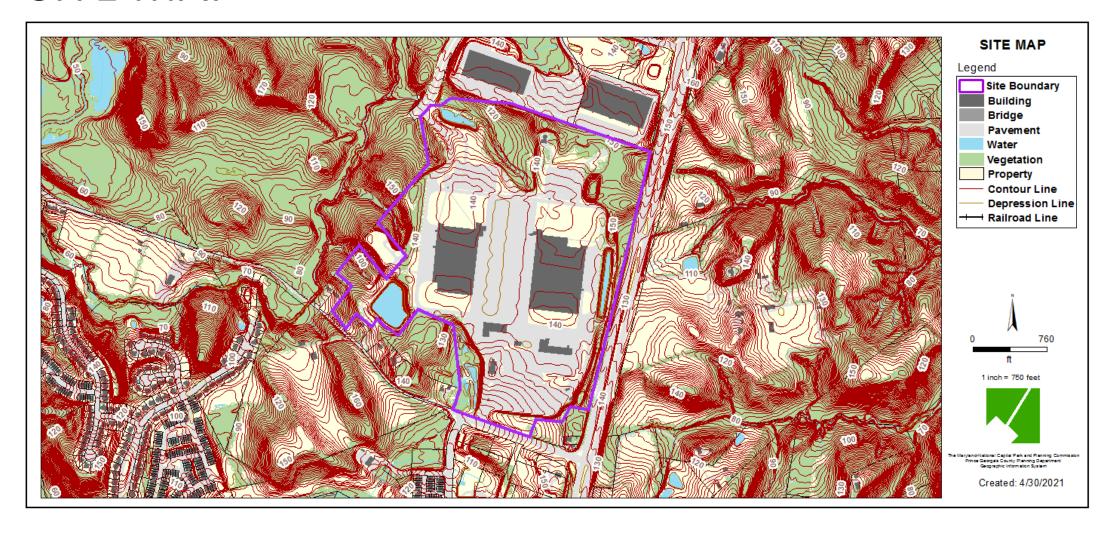

## 15900 LEELAND ROAD (TARGET WAREHOUSE)

Specific Design Plan Amendment

Case: SDP-9710-02

**Staff Recommendation**: APPROVAL with conditions



# **GENERAL LOCATION MAP**

Council District: 04

Case: SDP-9710-02

Planning Area: 74A



# SITE VICINITY MAP



# **ZONING MAP**

#### Property Zone: Employment and Institutional Area (E-I-A)



# **AERIAL MAP**



# SITE MAP



# MASTER PLAN RIGHT-OF-WAY MAP



# BIRD'S-EYE VIEW OF OVERALL SITE



#### Case: SDP-9710-02

# **OVERALL SITE PLAN**



#### Case: SDP-9710-02

PARKING

## **PARKING**



NON-REFRIGERATED TEAM MEMBER PARKING REFRIGERATED TEAM MEMBER PARKING TRUCK AND TRAILER ON SITE

MAINTENANCE PARKING

ADMINISTRATION BUILDING TEAMEMBER PARKING

BOBTAIL PARKING

TRUCK WAITING PARKING

#### REFRIGERATED WAREHOUSE ADDITION ELEVATIONS - NORTH AND SOUTH



## REFRIGERATED WAREHOUSE ADDITION ELEVATIONS - EAST



Case: SDP-9710-02



Item: 9 9/30/2021 Slide 12 of 19

## REFRIGERATED WAREHOUSE ADDITION ELEVATIONS- WEST





#### NID COLITII

Case: SDP-9710-02

## NON-REFRIGERATED WAREHOUSE ELEVATIONS- NORTH AND SOUTH





## NON-REFRIGERATED WAREHOUSE ELEVATIONS- WEST



Case: SDP-9710-02

Item: 9 9/30/2021