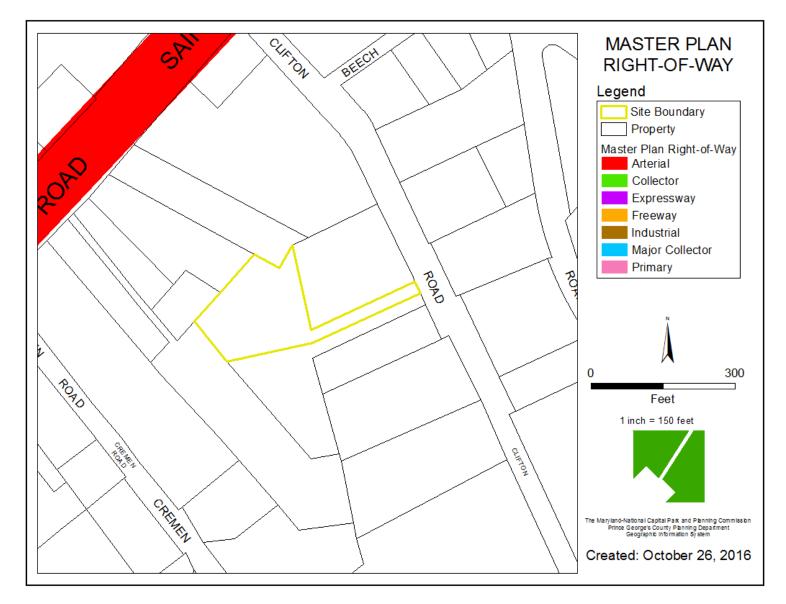

ITEM: 5 CASE: SE-4783

# CHUCK'S USED AUTO PARTS



THE PRINCE GEORGE'S COUNTY PLANNING DEPARTMENT

# **GENERAL LOCATION MAP**





Slide 2 of 21

# SITE VICINITY





DRD

DEVELOP REVIEW DIVISION

### ZONING MAP



Slide 4 of 21

#### **AERIAL MAP**



DRD

Slide 5 of 21

SITE MAP





# MASTER PLAN RIGHT-OF-WAY MAP



### BIRD'S-EYE VIEW WITH APPROXIMATE SITE BOUNDARY OUTLINED





THE

DEVELOP

### SITE PLAN



### STORAGE AREA & ON-SITE PARKING LOT





Slide 10 of 21 3/13/2017

### DRIVEWAY ENTRANCE & OFFSITE PARKING





Slide 11 of 21 3/13/2017

### OFFSITE PARKING AREA



Slide 12 of 21

#### PARKING AREA TO BE REGRADED & REPAIRED





Slide 13 of 21

# ENTRANCE TO LOADING & STORAGE AREA





Slide 14 of 21 3/13/2017

DRD

# FRONT ENTRANCE



Slide 15 of 21

DRD

# WEST ELEVATION



Slide 16 of 21

# **REAR ELEVATION**





Slide 17 of 21 3/13/2017

### AUTO DISMANTLING AREA



Slide 18 of 21



DRD

### LOADING BAYS TO THE BUILDING





### EXISTING SITE





# EXISTING SITE





Slide 21 of 21