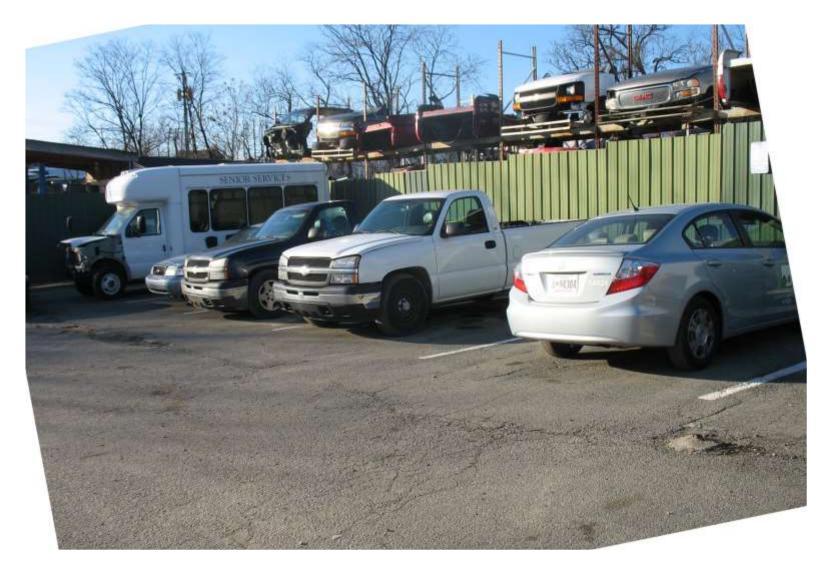

ITEM: 5 CASE: SE-4783

# CHUCK'S USED AUTO PARTS



THE PRINCE GEORGE'S COUNTY PLANNING DEPARTMENT

# **GENERAL LOCATION MAP**





Slide 2 of 21

# SITE VICINITY





DRD

DEVELOP REVIEW DIVISION

### ZONING MAP



Slide 4 of 21

#### **AERIAL MAP**



DRD

Slide 5 of 21

SITE MAP





# MASTER PLAN RIGHT-OF-WAY MAP



### BIRD'S-EYE VIEW WITH APPROXIMATE SITE BOUNDARY OUTLINED





THE

DEVELOP

### SITE PLAN



### STORAGE AREA & ON-SITE PARKING LOT





Slide 10 of 21 3/13/2017

### DRIVEWAY ENTRANCE & OFFSITE PARKING





Slide 11 of 21 3/13/2017

### OFFSITE PARKING AREA



Slide 12 of 21

#### PARKING AREA TO BE REGRADED & REPAIRED





Slide 13 of 21

# ENTRANCE TO LOADING & STORAGE AREA





Slide 14 of 21 3/13/2017

DRD

# FRONT ENTRANCE



Slide 15 of 21

DRD

# WEST ELEVATION



Slide 16 of 21

# **REAR ELEVATION**





Slide 17 of 21 3/13/2017

### AUTO DISMANTLING AREA



Slide 18 of 21



DRD

### LOADING BAYS TO THE BUILDING





### EXISTING SITE





# EXISTING SITE





Slide 21 of 21