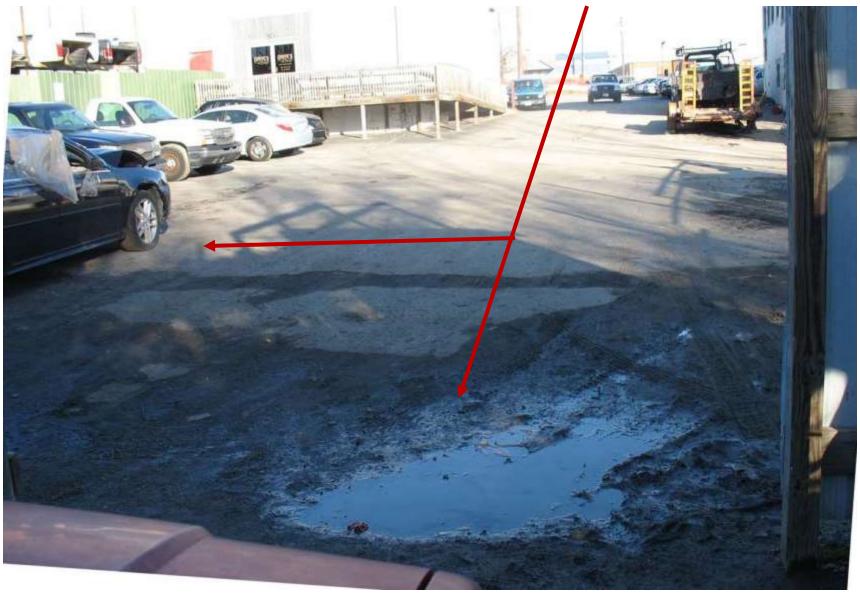

ITEM: 5 CASE: SE-4783

# CHUCK'S USED AUTO PARTS



THE PRINCE GEORGE'S COUNTY PLANNING DEPARTMENT

# **GENERAL LOCATION MAP**





Slide 2 of 21

# SITE VICINITY





DRD

DEVELOP REVIEW DIVISION

### ZONING MAP



Slide 4 of 21

#### **AERIAL MAP**



DRD

Slide 5 of 21

SITE MAP





# MASTER PLAN RIGHT-OF-WAY MAP



### BIRD'S-EYE VIEW WITH APPROXIMATE SITE BOUNDARY OUTLINED





THE

DEVELOP

### SITE PLAN



### STORAGE AREA & ON-SITE PARKING LOT





Slide 10 of 21 3/13/2017

### DRIVEWAY ENTRANCE & OFFSITE PARKING





Slide 11 of 21 3/13/2017

### OFFSITE PARKING AREA



Slide 12 of 21

#### PARKING AREA TO BE REGRADED & REPAIRED





Slide 13 of 21

# ENTRANCE TO LOADING & STORAGE AREA





Slide 14 of 21 3/13/2017

DRD

# FRONT ENTRANCE



Slide 15 of 21

DRD

# WEST ELEVATION



Slide 16 of 21

# **REAR ELEVATION**





Slide 17 of 21 3/13/2017

### AUTO DISMANTLING AREA



Slide 18 of 21



DRD

### LOADING BAYS TO THE BUILDING





### EXISTING SITE





# EXISTING SITE





Slide 21 of 21