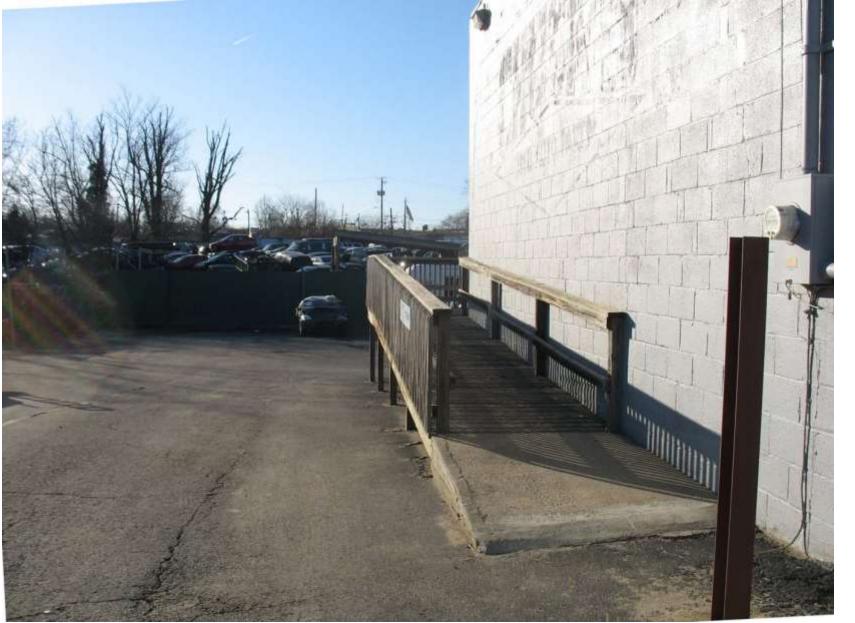

ITEM: 5 CASE: SE-4783

# CHUCK'S USED AUTO PARTS



THE PRINCE GEORGE'S COUNTY PLANNING DEPARTMENT

# **GENERAL LOCATION MAP**





Slide 2 of 21

# SITE VICINITY





DRD

DEVELOP REVIEW DIVISION

### ZONING MAP



Slide 4 of 21

#### **AERIAL MAP**



DRD

Slide 5 of 21

SITE MAP





# MASTER PLAN RIGHT-OF-WAY MAP



### BIRD'S-EYE VIEW WITH APPROXIMATE SITE BOUNDARY OUTLINED





THE

DEVELOP

### SITE PLAN



### STORAGE AREA & ON-SITE PARKING LOT





Slide 10 of 21 3/13/2017

### DRIVEWAY ENTRANCE & OFFSITE PARKING





Slide 11 of 21 3/13/2017

### OFFSITE PARKING AREA



Slide 12 of 21

#### PARKING AREA TO BE REGRADED & REPAIRED





Slide 13 of 21

# ENTRANCE TO LOADING & STORAGE AREA





Slide 14 of 21 3/13/2017

DRD

# FRONT ENTRANCE



Slide 15 of 21

DRD

# WEST ELEVATION



Slide 16 of 21

# **REAR ELEVATION**





Slide 17 of 21 3/13/2017

### AUTO DISMANTLING AREA



Slide 18 of 21



DRD

### LOADING BAYS TO THE BUILDING





### EXISTING SITE





# EXISTING SITE





Slide 21 of 21