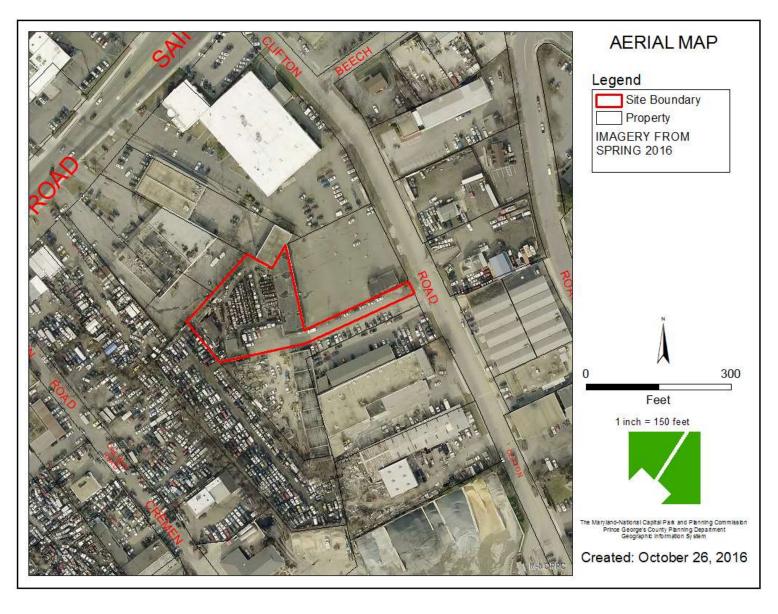

ITEM: 5 CASE: SE-4783

# CHUCK'S USED AUTO PARTS



THE PRINCE GEORGE'S COUNTY PLANNING DEPARTMENT

# **GENERAL LOCATION MAP**





Slide 2 of 21

# SITE VICINITY





DRD

DEVELOP REVIEW DIVISION

### ZONING MAP



Slide 4 of 21

#### **AERIAL MAP**



DRD

Slide 5 of 21

SITE MAP





# MASTER PLAN RIGHT-OF-WAY MAP



### BIRD'S-EYE VIEW WITH APPROXIMATE SITE BOUNDARY OUTLINED





THE

DEVELOP

### SITE PLAN



### STORAGE AREA & ON-SITE PARKING LOT





Slide 10 of 21 3/13/2017

### DRIVEWAY ENTRANCE & OFFSITE PARKING





Slide 11 of 21 3/13/2017

### OFFSITE PARKING AREA



Slide 12 of 21

#### PARKING AREA TO BE REGRADED & REPAIRED





Slide 13 of 21

# ENTRANCE TO LOADING & STORAGE AREA





Slide 14 of 21 3/13/2017

DRD

# FRONT ENTRANCE



Slide 15 of 21

DRD

# WEST ELEVATION



Slide 16 of 21

# **REAR ELEVATION**





Slide 17 of 21 3/13/2017

### AUTO DISMANTLING AREA



Slide 18 of 21



DRD

### LOADING BAYS TO THE BUILDING





### EXISTING SITE





# EXISTING SITE





Slide 21 of 21