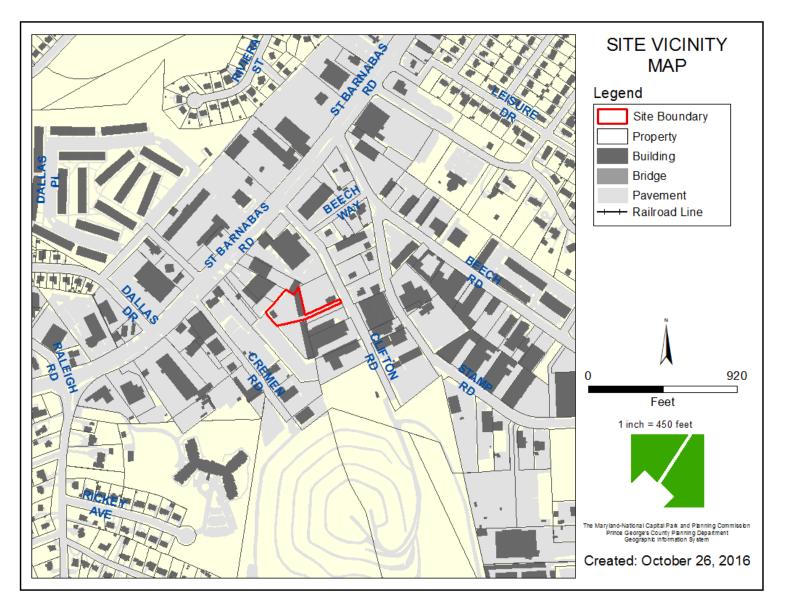

ITEM: 5 CASE: SE-4783

# CHUCK'S USED AUTO PARTS



THE PRINCE GEORGE'S COUNTY PLANNING DEPARTMENT

# **GENERAL LOCATION MAP**





Slide 2 of 21

# SITE VICINITY





DRD

DEVELOP REVIEW DIVISION

### ZONING MAP



Slide 4 of 21

#### **AERIAL MAP**



DRD

Slide 5 of 21

SITE MAP





# MASTER PLAN RIGHT-OF-WAY MAP



### BIRD'S-EYE VIEW WITH APPROXIMATE SITE BOUNDARY OUTLINED





THE

DEVELOP

### SITE PLAN



### STORAGE AREA & ON-SITE PARKING LOT





Slide 10 of 21 3/13/2017

### DRIVEWAY ENTRANCE & OFFSITE PARKING





Slide 11 of 21 3/13/2017

### OFFSITE PARKING AREA



Slide 12 of 21

#### PARKING AREA TO BE REGRADED & REPAIRED





Slide 13 of 21

# ENTRANCE TO LOADING & STORAGE AREA





Slide 14 of 21 3/13/2017

DRD

# FRONT ENTRANCE



Slide 15 of 21

DRD

# WEST ELEVATION



Slide 16 of 21

# **REAR ELEVATION**





Slide 17 of 21 3/13/2017

### AUTO DISMANTLING AREA



Slide 18 of 21



DRD

### LOADING BAYS TO THE BUILDING





###