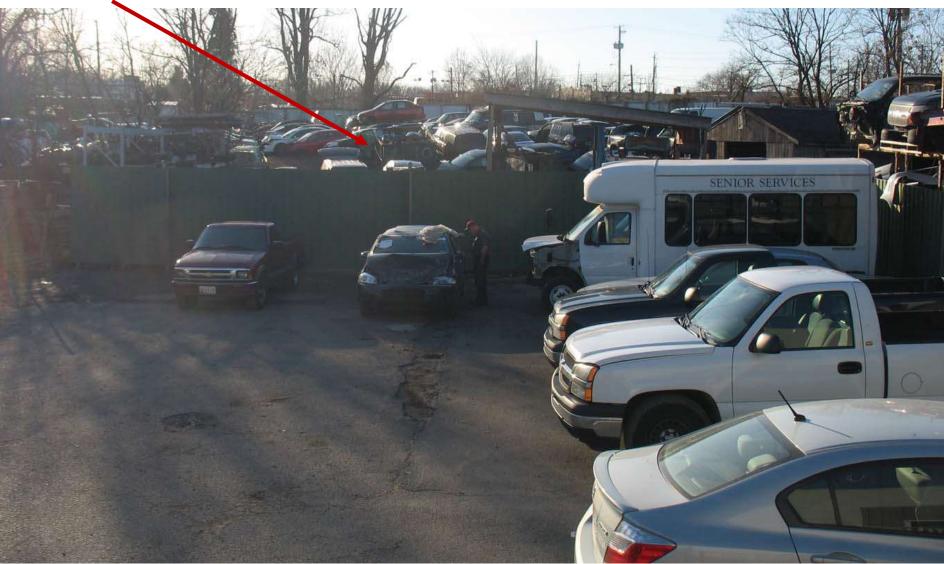

ITEM: 5 CASE: SE-4783

# CHUCK'S USED AUTO PARTS



THE PRINCE GEORGE'S COUNTY PLANNING DEPARTMENT

# **GENERAL LOCATION MAP**





Slide 2 of 21

# SITE VICINITY





DRD

DEVELOP REVIEW DIVISION

### ZONING MAP



Slide 4 of 21

#### **AERIAL MAP**



DRD

Slide 5 of 21

SITE MAP





# MASTER PLAN RIGHT-OF-WAY MAP



### BIRD'S-EYE VIEW WITH APPROXIMATE SITE BOUNDARY OUTLINED





THE

DEVELOP

### SITE PLAN



### STORAGE AREA & ON-SITE PARKING LOT





Slide 10 of 21 3/13/2017

### DRIVEWAY ENTRANCE & OFFSITE PARKING





Slide 11 of 21 3/13/2017

### OFFSITE PARKING AREA



Slide 12 of 21

#### PARKING AREA TO BE REGRADED & REPAIRED





Slide 13 of 21

# ENTRANCE TO LOADING & STORAGE AREA





Slide 14 of 21 3/13/2017

DRD

# FRONT ENTRANCE



Slide 15 of 21

DRD

# WEST ELEVATION



Slide 16 of 21

# **REAR ELEVATION**





Slide 17 of 21 3/13/2017

### AUTO DISMANTLING AREA



Slide 18 of 21



DRD

### LOADING BAYS TO THE BUILDING





### EXISTING SITE





# EXISTING SITE





Slide 21 of 21