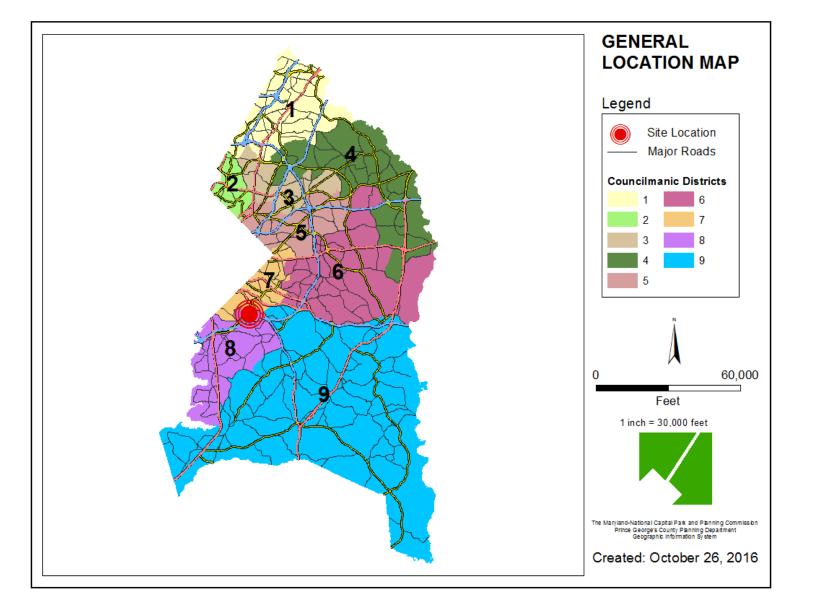

ITEM: 5 CASE: SE-4783

# CHUCK'S USED AUTO PARTS



THE PRINCE GEORGE'S COUNTY PLANNING DEPARTMENT

# **GENERAL LOCATION MAP**





Slide 2 of 21

# SITE VICINITY





DRD

DEVELOP REVIEW DIVISION

### ZONING MAP



Slide 4 of 21

#### **AERIAL MAP**



DRD

Slide 5 of 21

SITE MAP





# MASTER PLAN RIGHT-OF-WAY MAP



### BIRD'S-EYE VIEW WITH APPROXIMATE SITE BOUNDARY OUTLINED





THE

DEVELOP

### SITE PLAN



### STORAGE AREA & ON-SITE PARKING LOT





Slide 10 of 21 3/13/2017

### DRIVEWAY ENTRANCE & OFFSITE PARKING





Slide 11 of 21 3/13/2017

### OFFSITE PARKING AREA



Slide 12 of 21

#### PARKING AREA TO BE REGRADED & REPAIRED





Slide 13 of 21

# ENTRANCE TO LOADING & STORAGE AREA





Slide 14 of 21 3/13/2017

DRD

# FRONT ENTRANCE



Slide 15 of 21

DRD

# WEST ELEVATION



Slide 16 of 21

# **REAR ELEVATION**





Slide 17 of 21 3/13/2017

### AUTO DISMANTLING AREA



Slide 18 of 21



DRD

### LO