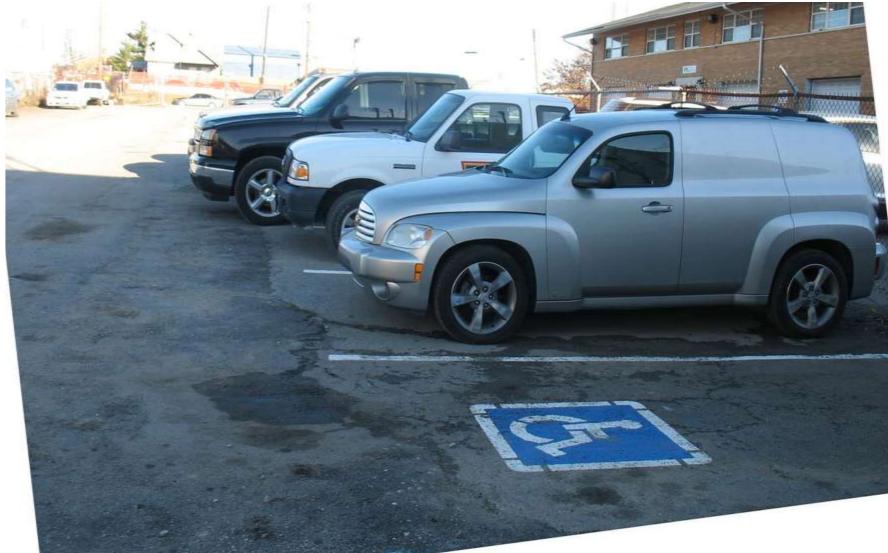

ITEM: 5 CASE: SE-4783

# CHUCK'S USED AUTO PARTS



THE PRINCE GEORGE'S COUNTY PLANNING DEPARTMENT

# **GENERAL LOCATION MAP**





Slide 2 of 21

# SITE VICINITY





DRD

DEVELOP REVIEW DIVISION

### ZONING MAP



Slide 4 of 21

#### **AERIAL MAP**



DRD

Slide 5 of 21

SITE MAP





# MASTER PLAN RIGHT-OF-WAY MAP



### BIRD'S-EYE VIEW WITH APPROXIMATE SITE BOUNDARY OUTLINED





THE

DEVELOP

### SITE PLAN



### STORAGE AREA & ON-SITE PARKING LOT





Slide 10 of 21 3/13/2017

### DRIVEWAY ENTRANCE & OFFSITE PARKING





Slide 11 of 21 3/13/2017

### OFFSITE PARKING AREA



Slide 12 of 21

#### PARKING AREA TO BE REGRADED & REPAIRED





Slide 13 of 21

# ENTRANCE TO LOADING & STORAGE AREA





Slide 14 of 21 3/13/2017

DRD

# FRONT ENTRANCE



Slide 15 of 21

DRD

# WEST ELEVATION



Slide 16 of 21

# **REAR ELEVATION**





Slide 17 of 21 3/13/2017

### AUTO DISMANTLING AREA



Slide 18 of 21



DRD

### LOADING BAYS TO THE BUILDING





### EXISTING SITE





# EXISTING SITE





Slide 21 of 21