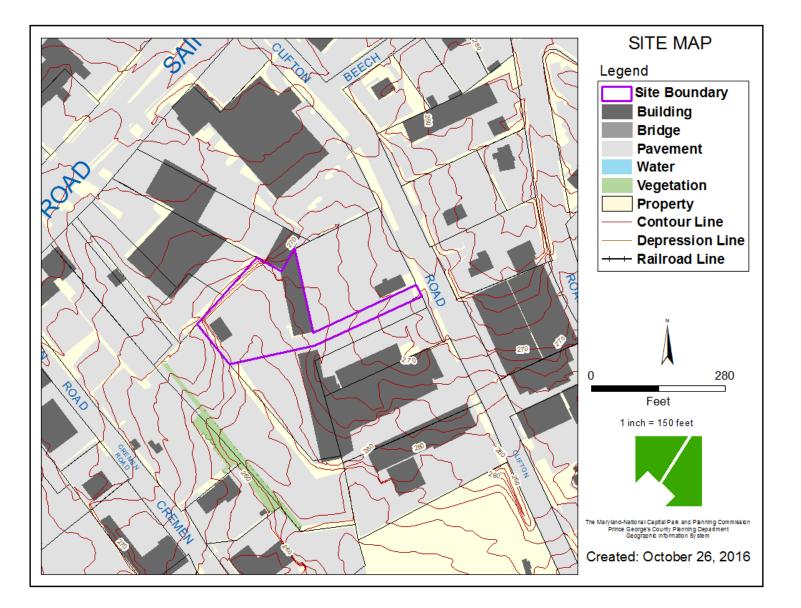

ITEM: 5 CASE: SE-4783

# CHUCK'S USED AUTO PARTS



THE PRINCE GEORGE'S COUNTY PLANNING DEPARTMENT

# **GENERAL LOCATION MAP**





Slide 2 of 21

# SITE VICINITY





DRD

DEVELOP REVIEW DIVISION

### ZONING MAP



Slide 4 of 21

#### **AERIAL MAP**



DRD

Slide 5 of 21

SITE MAP





# MASTER PLAN RIGHT-OF-WAY MAP



### BIRD'S-EYE VIEW WITH APPROXIMATE SITE BOUNDARY OUTLINED





THE

DEVELOP

### SITE PLAN



### STORAGE AREA & ON-SITE PARKING LOT





Slide 10 of 21 3/13/2017

### DRIVEWAY ENTRANCE & OFFSITE PARKING





Slide 11 of 21 3/13/2017

### OFFSITE PARKING AREA



Slide 12 of 21

#### PARKING AREA TO BE REGRADED & REPAIRED





Slide 13 of 21

# ENTRANCE TO LOADING & STORAGE AREA





Slide 14 of 21 3/13/2017

DRD

# FRONT ENTRANCE



Slide 15 of 21

DRD

# WEST ELEVATION



Slide 16 of 21

# **REAR ELEVATION**





Slide 17 of 21 3/13/2017

### AUTO DISMANTLING AREA



Slide 18 of 21



DRD

### LOADING BAYS TO THE BUILDING





### EXISTING SITE





# EXISTING SITE





Slide 21 of 21