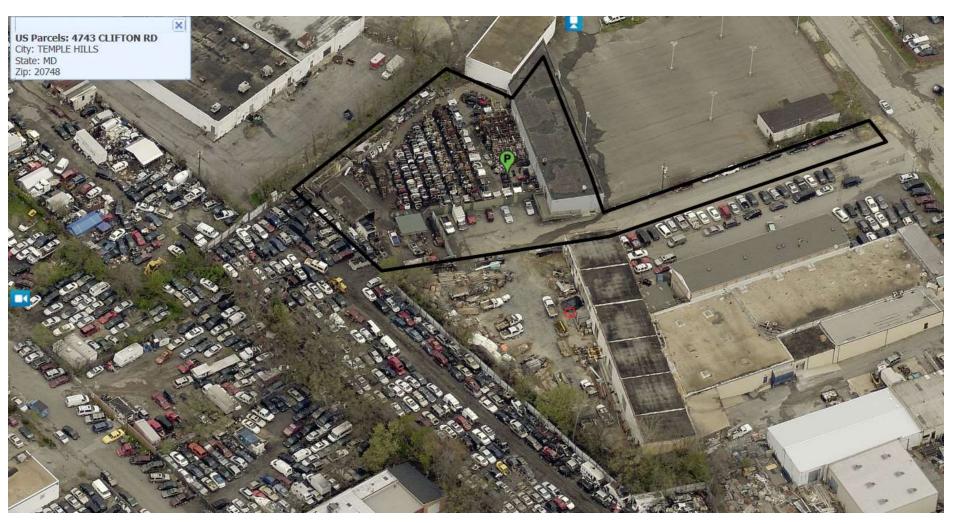

ITEM: 5 CASE: SE-4783

# CHUCK'S USED AUTO PARTS



THE PRINCE GEORGE'S COUNTY PLANNING DEPARTMENT

# **GENERAL LOCATION MAP**





Slide 2 of 21

# SITE VICINITY





DRD

DEVELOP REVIEW DIVISION

### ZONING MAP



Slide 4 of 21

#### **AERIAL MAP**



DRD

Slide 5 of 21

SITE MAP





# MASTER PLAN RIGHT-OF-WAY MAP



### BIRD'S-EYE VIEW WITH APPROXIMATE SITE BOUNDARY OUTLINED





THE

DEVELOP

### SITE PLAN



### STORAGE AREA & ON-SITE PARKING LOT





Slide 10 of 21 3/13/2017

### DRIVEWAY ENTRANCE & OFFSITE PARKING





Slide 11 of 21 3/13/2017

### OFFSITE PARKING AREA



Slide 12 of 21

#### PARKING AREA TO BE REGRADED & REPAIRED





Slide 13 of 21

# ENTRANCE TO LOADING & STORAGE AREA





Slide 14 of 21 3/13/2017

DRD

# FRONT ENTRANCE



Slide 15 of 21

DRD

# WEST ELEVATION



Slide 16 of 21

# **REAR ELEVATION**





Slide 17 of 21 3/13/2017

### AUTO DISMANTLING AREA



Slide 18 of 21



DRD

### LOADING BAYS TO THE BUILDING





### EXISTING SITE





# EXISTING SITE





Slide 21 of 21