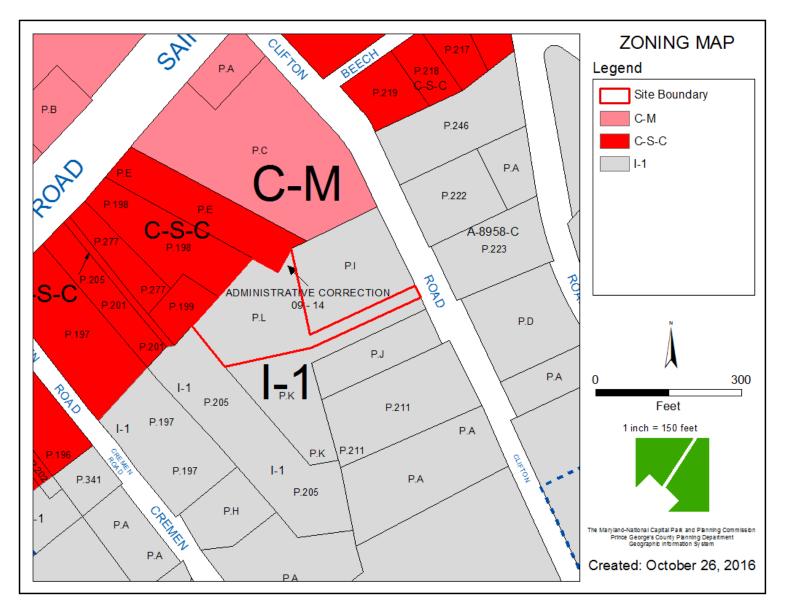

ITEM: 5 CASE: SE-4783

# CHUCK'S USED AUTO PARTS



THE PRINCE GEORGE'S COUNTY PLANNING DEPARTMENT

# **GENERAL LOCATION MAP**





Slide 2 of 21

# SITE VICINITY





DRD

DEVELOP REVIEW DIVISION

### ZONING MAP



Slide 4 of 21

#### **AERIAL MAP**



DRD

Slide 5 of 21

SITE MAP





# MASTER PLAN RIGHT-OF-WAY MAP



### BIRD'S-EYE VIEW WITH APPROXIMATE SITE BOUNDARY OUTLINED





THE

DEVELOP

### SITE PLAN



### STORAGE AREA & ON-SITE PARKING LOT





Slide 10 of 21 3/13/2017

### DRIVEWAY ENTRANCE & OFFSITE PARKING





Slide 11 of 21 3/13/2017

### OFFSITE PARKING AREA



Slide 12 of 21

#### PARKING AREA TO BE REGRADED & REPAIRED





Slide 13 of 21

# ENTRANCE TO LOADING & STORAGE AREA





Slide 14 of 21 3/13/2017

DRD

# FRONT ENTRANCE



Slide 15 of 21

DRD

# WEST ELEVATION



Slide 16 of 21

# **REAR ELEVATION**





Slide 17 of 21 3/13/2017

### AUTO DISMANTLING AREA



Slide 18 of 21



DRD

### LOADING BAYS TO THE BUILDING





### EXISTING SITE





# EXISTING SITE





Slide 21 o