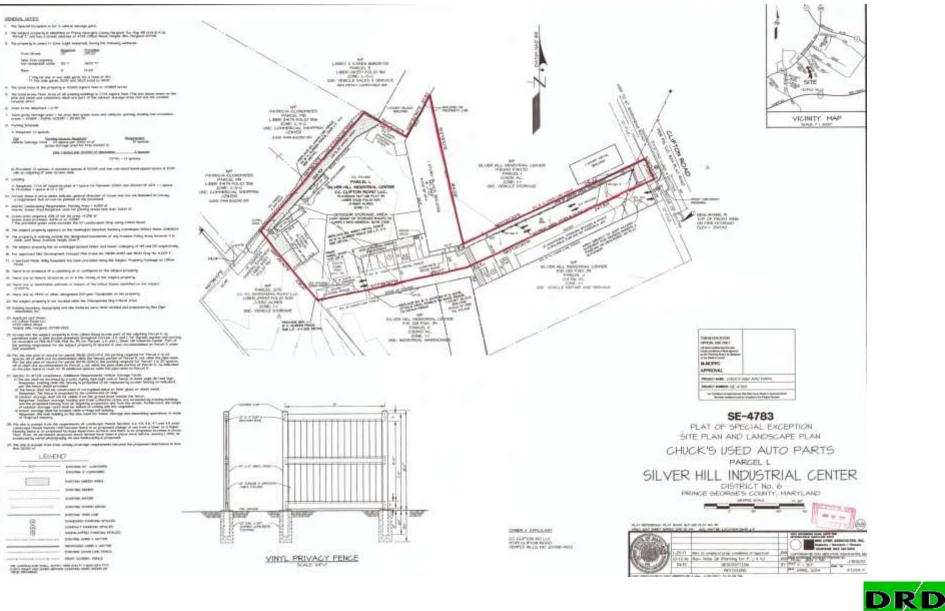

ITEM: 5 CASE: SE-4783

# CHUCK'S USED AUTO PARTS



THE PRINCE GEORGE'S COUNTY PLANNING DEPARTMENT

# **GENERAL LOCATION MAP**





Slide 2 of 21

# SITE VICINITY





DRD

DEVELOP REVIEW DIVISION

### ZONING MAP



Slide 4 of 21

#### **AERIAL MAP**



DRD

Slide 5 of 21

SITE MAP





# MASTER PLAN RIGHT-OF-WAY MAP



### BIRD'S-EYE VIEW WITH APPROXIMATE SITE BOUNDARY OUTLINED





THE

DEVELOP

### SITE PLAN



### STORAGE AREA & ON-SITE PARKING LOT





Slide 10 of 21 3/13/2017

### DRIVEWAY ENTRANCE & OFFSITE PARKING





Slide 11 of 21 3/13/2017

### OFFSITE PARKING AREA



Slide 12 of 21

#### PARKING AREA TO BE REGRADED & REPAIRED





Slide 13 of 21

# ENTRANCE TO LOADING & STORAGE AREA





Slide 14 of 21 3/13/2017

DRD

# FRONT ENTRANCE



Slide 15 of 21

DRD

# WEST ELEVATION



Slide 16 of 21

# **REAR ELEVATION**





Slide 17 of 21 3/13/2017

### AUTO DISMANTLING AREA



Slide 18 of 21



DRD

### LOADING BAYS TO THE BUILDING





### EXISTING SITE





# EXISTING SITE





Slide 21 of 21