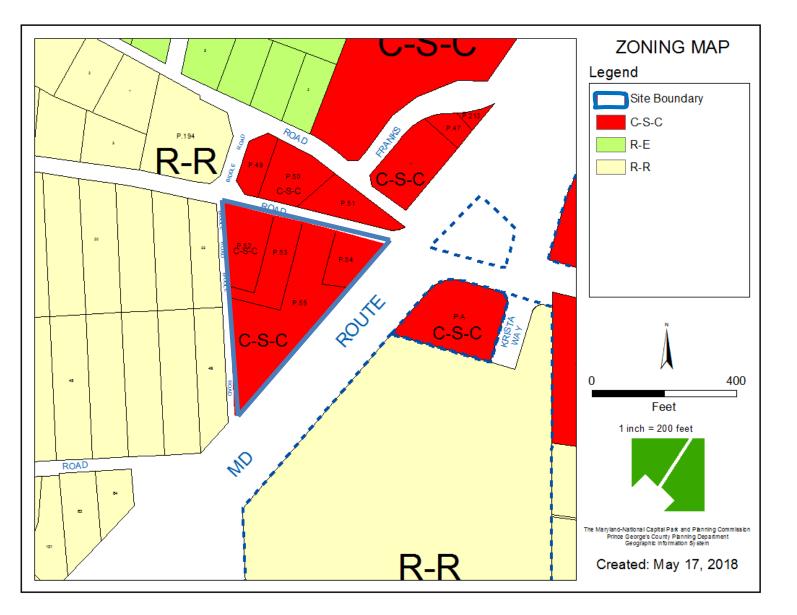

ITEM: 4D CASE: SE-4816

# ROYAL FARMS #220 ACCOKEEK



THE PRINCE GEORGE'S COUNTY PLANNING DEPARTMENT

### **GENERAL LOCATION MAP**





Slide 2 of 12

# SITE VICINITY





Slide 3 of 12

### ZONING MAP



Slide 4 of 12

### **AERIAL MAP**





Slide 5 of 12

SITE MAP





Slide 6 of 12

### MASTER PLAN RIGHT-OF-WAY MAP





Slide 7 of 12

### Case # SE-4816

### BIRD'S-EYE VIEW



DRD THE DEVELOPMENT REVIEW DIVISION

Slide 8 of 12

#### Case # SE-4816

# SITE PLAN



Slide 9 of 12

## FOOD AND BEVERAGE STORE ELEVATIONS





Royal Farms #220 16001 Indian Head Highway, Accokeek, MD Proposed Elevations June 3rd, 2018





Slide 10 of 12

# FOOD AND BEVERAGE STORE ELEVATIONS





Royal Farms #220 16001 Indian Head Highway, Accokeek, MD Proposed Elevations June 3rd, 2018





Slide 11 of 12

# FOOD AND BEVERAGE STORE ELEVATIONS





Royal Farms #220 16001 Indian Head Highway, Accokeek, MD Proposed Elevations June 3rd, 2018





Slide 12 of 12