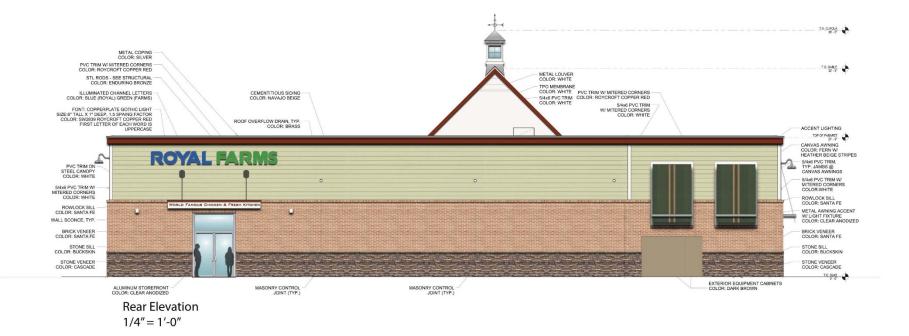

# FOOD AND BEVERAGE STORE ELEVATIONS

Royal Farms #220 16001 Indian Head Highway, Accokeek, MD Proposed Elevations June 3rd, 2018

Slide 12 of 12