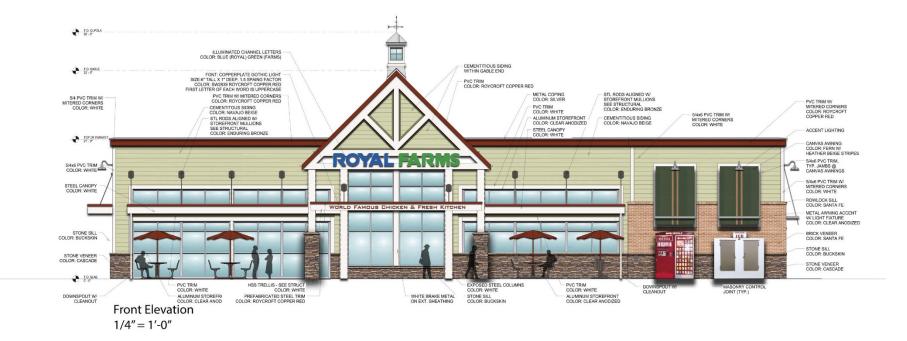

## FOOD AND BEVERAGE STORE ELEVATIONS

Royal Farms #220 16001 Indian Head Highway, Accokeek, MD Proposed Elevations June 3rd, 2018

Slide 10 of 12