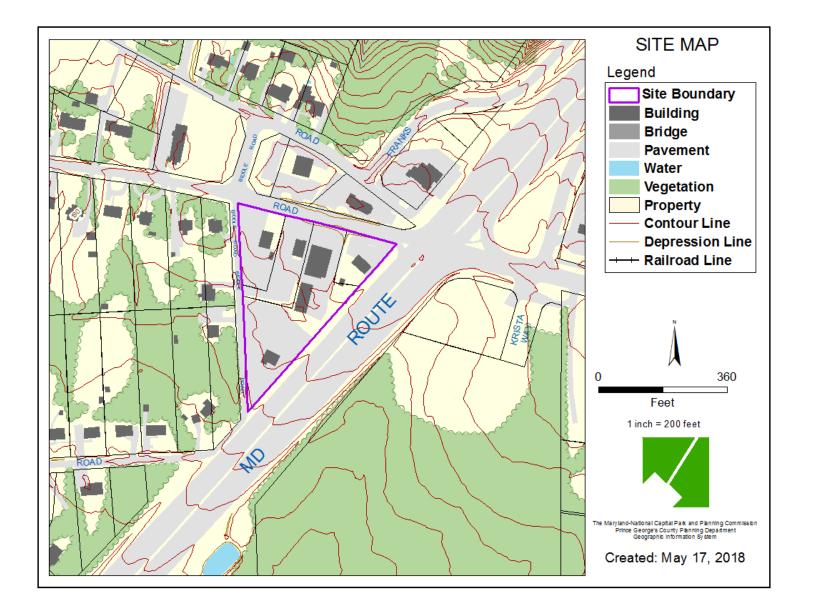

ITEM: 4D CASE: SE-4816

# ROYAL FARMS #220 ACCOKEEK



THE PRINCE GEORGE'S COUNTY PLANNING DEPARTMENT

### **GENERAL LOCATION MAP**





Slide 2 of 12

# SITE VICINITY





Slide 3 of 12

### ZONING MAP



Slide 4 of 12

### **AERIAL MAP**





Slide 5 of 12

SITE MAP





Slide 6 of 12

### MASTER PLAN RIGHT-OF-WAY MAP





Slide 7 of 12

### Case # SE-4816

### BIRD'S-EYE VIEW



DRD THE DEVELOPMENT REVIEW DIVISION

Slide 8 of 12

#### Case # SE-4816

# SITE PLAN



Slide 9 of 12

## FOOD AND BEVERAGE STORE ELEVATIONS





Royal Farms #220 16001 Indian Head Highway, Accokeek, MD Proposed Elevations June 3rd, 2018





Slide 10 of 12

# FOOD AND BEVERAGE STORE ELEVATIONS





Royal Farms #220 16001 Indian Head Highway, Accokeek, MD Proposed Elevations June 3rd, 2018





Slide 11 of 12

# FOOD AND BEVERAGE STORE ELEVATIONS





Royal Farms #220 16001 Indian Head Highway, Accokeek, MD Proposed Elevations June 3rd, 2018





Slide 12 of 12