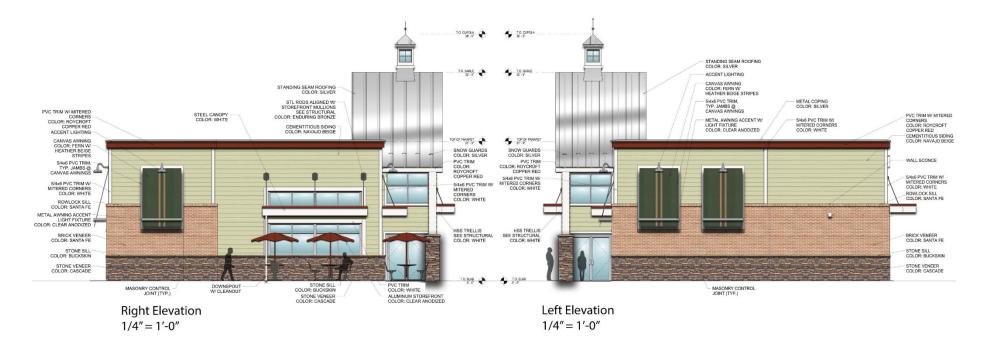

# FOOD AND BEVERAGE STORE ELEVATIONS

Royal Farms #220 16001 Indian Head Highway, Accokeek, MD Proposed Elevations June 3rd, 2018

Slide 11 of 12