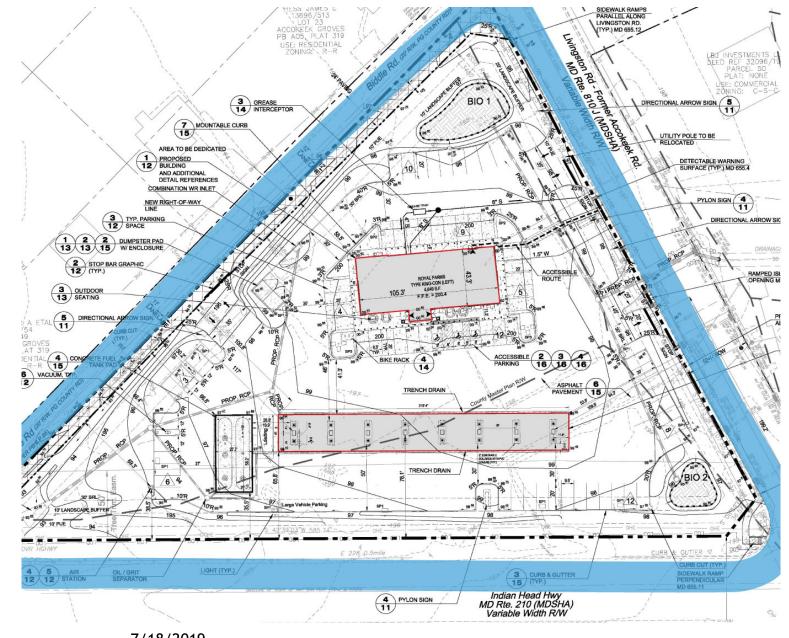

ITEM: 4D CASE: SE-4816

# ROYAL FARMS #220 ACCOKEEK



THE PRINCE GEORGE'S COUNTY PLANNING DEPARTMENT

### **GENERAL LOCATION MAP**





Slide 2 of 12

# SITE VICINITY





Slide 3 of 12

### ZONING MAP



Slide 4 of 12

### **AERIAL MAP**





Slide 5 of 12

SITE MAP





Slide 6 of 12

### MASTER PLAN RIGHT-OF-WAY MAP





Slide 7 of 12

### Case # SE-4816

### BIRD'S-EYE VIEW



DRD THE DEVELOPMENT REVIEW DIVISION

Slide 8 of 12

#### Case # SE-4816

# SITE PLAN



Slide 9 of 12

## FOOD AND BEVERAGE STORE ELEVATIONS





Royal Farms #220 16001 Indian Head Highway, Accokeek, MD Proposed Elevations June 3rd, 2018





Slide 10 of 12

# FOOD AND BEVERAGE STORE ELEVATIONS





Royal Farms #220 16001 Indian Head Highway, Accokeek, MD Proposed Elevations June 3rd, 2018





Slide 11 of 12

# FOOD AND BEVERAGE STORE ELEVATIONS





Royal Farms #220 16001 Indian Head Highway, Accokeek, MD Proposed Elevations June 3rd, 2018





Slide 12 of 12