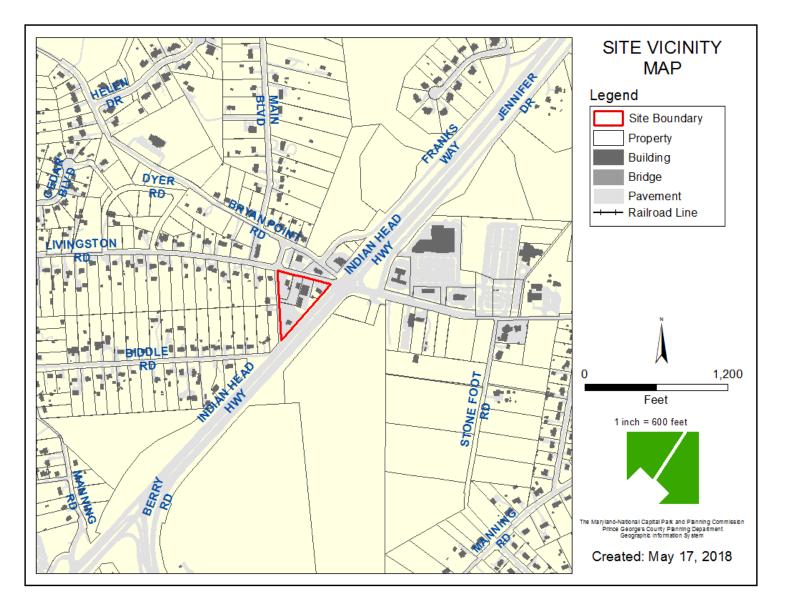

ITEM: 4D CASE: SE-4816

# ROYAL FARMS #220 ACCOKEEK



THE PRINCE GEORGE'S COUNTY PLANNING DEPARTMENT

### **GENERAL LOCATION MAP**





Slide 2 of 12

# SITE VICINITY





Slide 3 of 12

### ZONING MAP



Slide 4 of 12

### **AERIAL MAP**





Slide 5 of 12

SITE MAP





Slide 6 of 12

### MASTER PLAN RIGHT-OF-WAY MAP





Slide 7 of 12

### Case # SE-4816

### BIRD'S-EYE VIEW



DRD THE DEVELOPMENT REVIEW DIVISION

Slide 8 of 12

#### Case # SE-4816

# SITE PLAN



Slide 9 of 12

## FOOD AND BEVERAGE STORE ELEVATIONS





Royal Farms #220 16001 Indian Head Highway, Accokeek, MD Proposed Elevations June 3rd, 2018





Slide 10 of 12

# FOOD AND BEVERAGE STORE ELEVATIONS





Royal Farms #220 16001 Indian Head Highway, Accokeek, MD Proposed Elevations June 3rd, 2018





Slide 11 of 12

# FOOD AND BEVERAGE STORE ELEVATIONS





Royal Farms #220 16001 Indian Head Highway, Accokeek, MD Proposed Elevations June 3rd, 2018





Slide 12 of 12