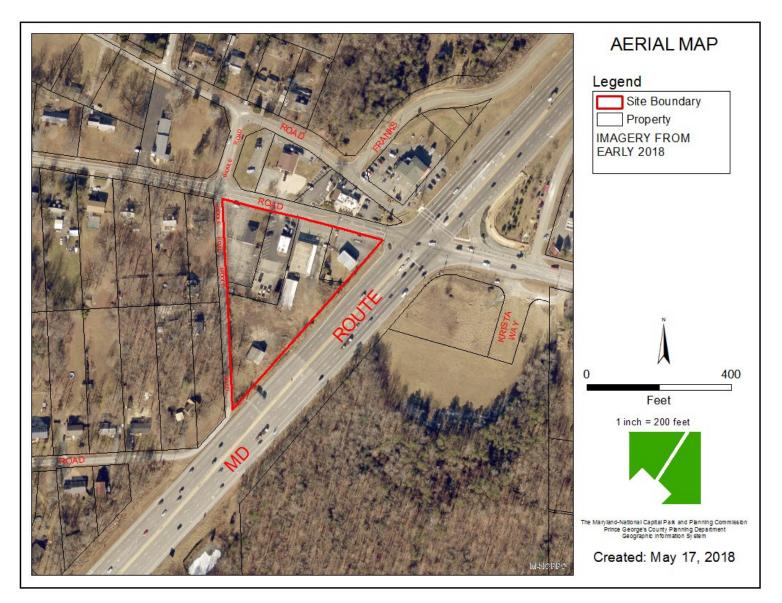

ITEM: 4D CASE: SE-4816

# ROYAL FARMS #220 ACCOKEEK



THE PRINCE GEORGE'S COUNTY PLANNING DEPARTMENT

### **GENERAL LOCATION MAP**





Slide 2 of 12

# SITE VICINITY





Slide 3 of 12

### ZONING MAP



Slide 4 of 12

### **AERIAL MAP**





Slide 5 of 12

SITE MAP





Slide 6 of 12

### MASTER PLAN RIGHT-OF-WAY MAP





Slide 7 of 12

### Case # SE-4816

### BIRD'S-EYE VIEW



DRD THE DEVELOPMENT REVIEW DIVISION

Slide 8 of 12

#### Case # SE-4816

# SITE PLAN



Slide 9 of 12

## FOOD AND BEVERAGE STORE ELEVATIONS





Royal Farms #220 16001 Indian Head Highway, Accokeek, MD Proposed Elevations June 3rd, 2018





Slide 10 of 12

# FOOD AND BEVERAGE STORE ELEVATIONS





Royal Farms #220 16001 Indian Head Highway, Accokeek, MD Proposed Elevations June 3rd, 2018





Slide 11 of 12

# FOOD AND BEVERAGE STORE ELEVATIONS





Royal Farms #220 16001 Indian Head Highway, Accokeek, MD Proposed Elevations June 3rd, 2018





Slide 12 of 12