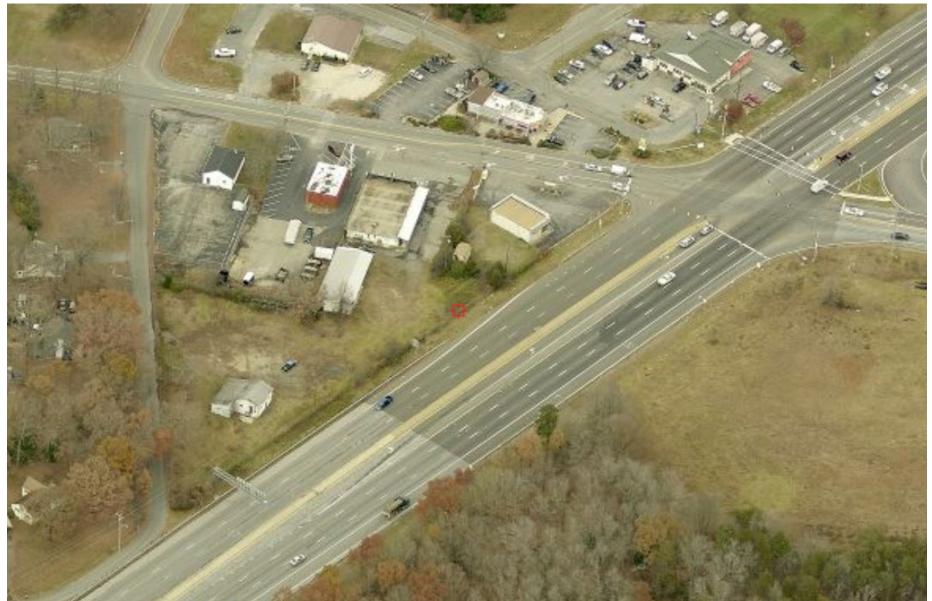

ITEM: 4D CASE: SE-4816

# ROYAL FARMS #220 ACCOKEEK



THE PRINCE GEORGE'S COUNTY PLANNING DEPARTMENT

### **GENERAL LOCATION MAP**





Slide 2 of 12

# SITE VICINITY





Slide 3 of 12

### ZONING MAP



Slide 4 of 12

### **AERIAL MAP**





Slide 5 of 12

SITE MAP





Slide 6 of 12

### MASTER PLAN RIGHT-OF-WAY MAP





Slide 7 of 12

### Case # SE-4816

### BIRD'S-EYE VIEW



DRD THE DEVELOPMENT REVIEW DIVISION

Slide 8 of 12

#### Case # SE-4816

# SITE PLAN



Slide 9 of 12

## FOOD AND BEVERAGE STORE ELEVATIONS





Royal Farms #220 16001 Indian Head Highway, Accokeek, MD Proposed Elevations June 3rd, 2018





Slide 10 of 12

# FOOD AND BEVERAGE STORE ELEVATIONS





Royal Farms #220 16001 Indian Head Highway, Accokeek, MD Proposed Elevations June 3rd, 2018





Slide 11 of 12

# FOOD AND BEVERAGE STORE ELEVATIONS





Royal Farms #220 16001 Indian Head Highway, Accokeek, MD Proposed Elevations June 3rd, 2018





Slide 12 of 12