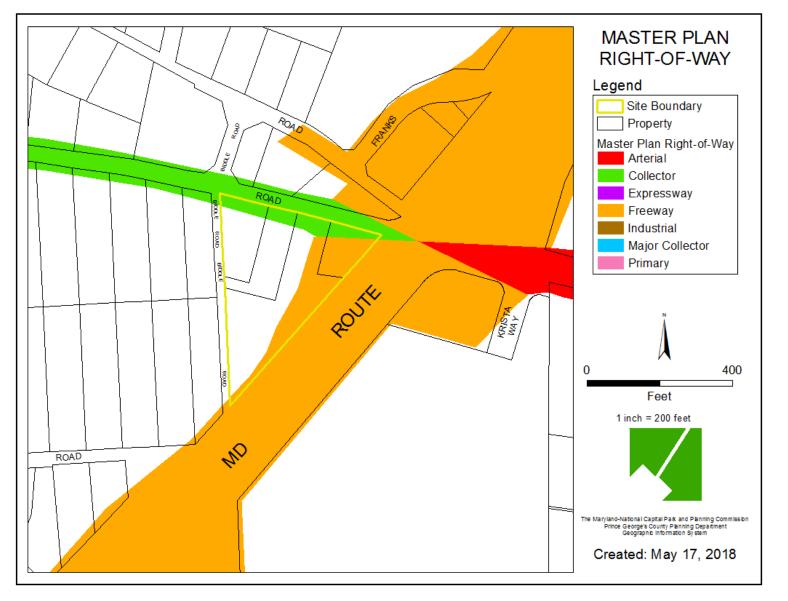

ITEM: 4D CASE: SE-4816

# ROYAL FARMS #220 ACCOKEEK



THE PRINCE GEORGE'S COUNTY PLANNING DEPARTMENT

### **GENERAL LOCATION MAP**





Slide 2 of 12

# SITE VICINITY





Slide 3 of 12

### ZONING MAP



Slide 4 of 12

### **AERIAL MAP**





Slide 5 of 12

SITE MAP





Slide 6 of 12

### MASTER PLAN RIGHT-OF-WAY MAP





Slide 7 of 12

### Case # SE-4816

### BIRD'S-EYE VIEW



DRD THE DEVELOPMENT REVIEW DIVISION

Slide 8 of 12

#### Case # SE-4816

# SITE PLAN



Slide 9 of 12

## FOOD AND BEVERAGE STORE ELEVATIONS





Royal Farms #220 16001 Indian Head Highway, Accokeek, MD Proposed Elevations June 3rd, 2018





Slide 10 of 12

# FOOD AND BEVERAGE STORE ELEVATIONS





Royal Farms #220 16001 Indian Head Highway, Accokeek, MD Proposed Elevations June 3rd, 2018





Slide 11 of 12

# FOOD AND BEVERAGE STORE ELEVATIONS





Royal Farms #220 16001 Indian Head Highway, Accokeek, MD Proposed Elevations June 3rd, 2018





Slide 12 of 12