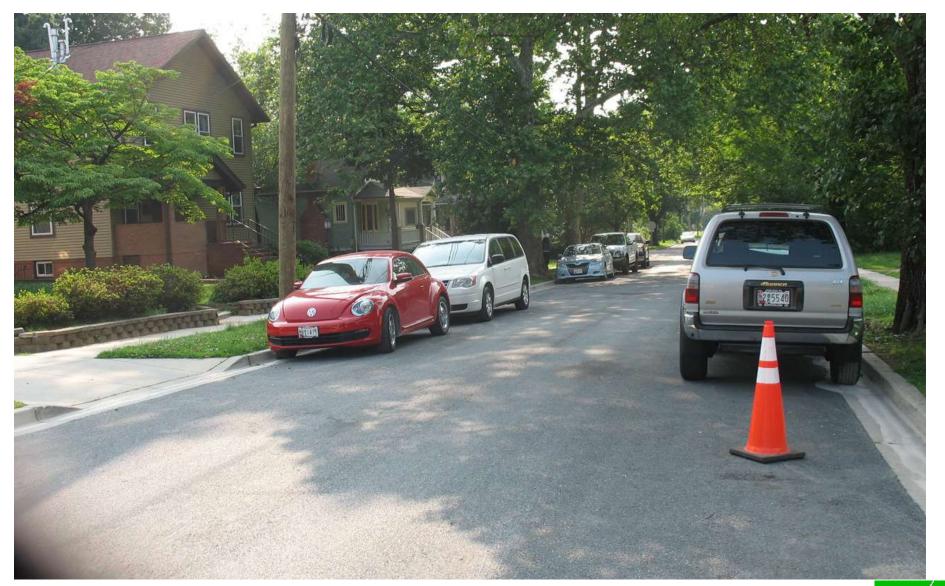

**ITEM: 12** 

CASE: SP-150003

# 7-ELEVEN RIVERDALE PARK



#### **GENERAL LOCATION MAP**





### SITE VICINITY





#### **ZONING MAP**





### **AERIAL MAP**





#### MASTER PLAN RIGHT-OF-WAY MAP





# BIRD'S-EYE VIEW WITH APPROXIMATE SITE BOUNDARY OUTLINED





# EXISTING CONDITIONS AND DEMOLITION PLAN





# PROPOSED SITE PLAN





### PROPOSED LANDSCAPE PLAN





### PROPOSED ARCHITECTURAL ELEVATIONS





# EXISTING FRONT FAÇADE OF THE BUILDING





# EXISTING REAR ELEVATION





# EXISTING FRONT PARKING LOT





# OPEN ALCOVE AND WEST SIDE ELEVATION





# CLOSER VIEW OF OPEN ALCOVE AND EAST ELEVATION



# BALTIMORE AVENUE LOOKING SOUTH





#### SHERIDAN STREET LOOKING EAST INTO THE NEIGHBORHOOD





# EXISTING SINGLE FAMILY HOMES





#### SHERIDAN STREET & BALTIMORE AVENUE INTERSECTION





# **EXISTING SIGNAGE**





# **END OF SHOW**



# END OF SHOW

**BACK-UP PHOTOS TO FOLLOW** 





PROPOSED 7-ELEVEN



**EXISTING CONDITIONS** 











# SINGLE FAMILY HOUSE & EXISTING DRIVEWAY ENTRANCE TO THE SITE FROM BALTIMORE AVENUE





#### SINGLE FAMILY HOUSE ACROSS THE SITE FROM BALTIMORE AVENUE





# SINGLE FAMILY HOUSE AT THE CORNER OF SHERIDAN AND BALTIMORE AVENUE





### EXISTING SINGLE FAMILY HOMES





# SINGLE FAMILY HOUSE IMMEDIATELY BEHIND THE SITE





# SITE PHOTO





# SITE PHOTO