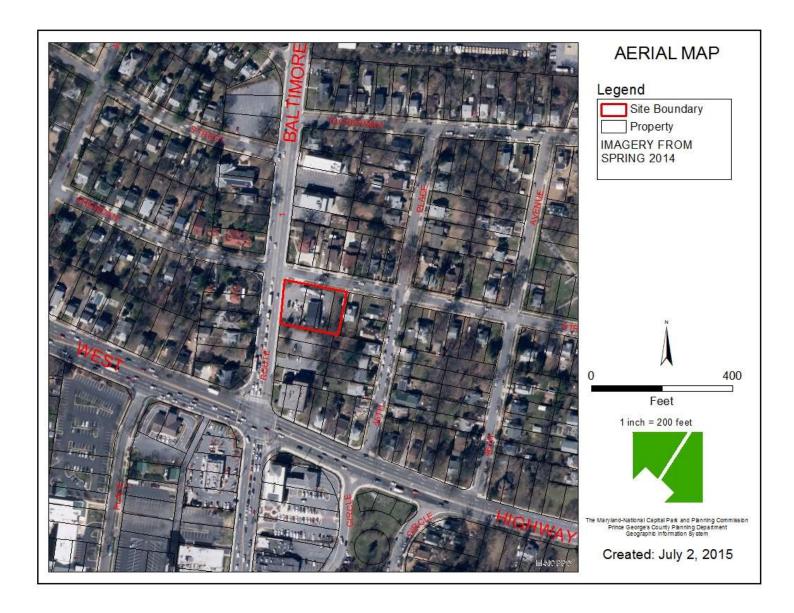

**ITEM: 12** 

CASE: SP-150003

# 7-ELEVEN RIVERDALE PARK



#### **GENERAL LOCATION MAP**





### SITE VICINITY





#### **ZONING MAP**





### **AERIAL MAP**





#### MASTER PLAN RIGHT-OF-WAY MAP





# BIRD'S-EYE VIEW WITH APPROXIMATE SITE BOUNDARY OUTLINED





# EXISTING CONDITIONS AND DEMOLITION PLAN





# PROPOSED SITE PLAN





### PROPOSED LANDSCAPE PLAN





### PROPOSED ARCHITECTURAL ELEVATIONS





# EXISTING FRONT FAÇADE OF THE BUILDING





# EXISTING REAR ELEVATION





# EXISTING FRONT PARKING LOT





# OPEN ALCOVE AND WEST SIDE ELEVATION





# CLOSER VIEW OF OPEN ALCOVE AND EAST ELEVATION



# BALTIMORE AVENUE LOOKING SOUTH





#### SHERIDAN STREET LOOKING EAST INTO THE NEIGHBORHOOD





# EXISTING SINGLE FAMILY HOMES





#### SHERIDAN STREET & BALTIMORE AVENUE INTERSECTION





# **EXISTING SIGNAGE**





# **END OF SHOW**



# END OF SHOW

**BACK-UP PHOTOS TO FOLLOW** 





PROPOSED 7-ELEVEN



**EXISTING CONDITIONS**