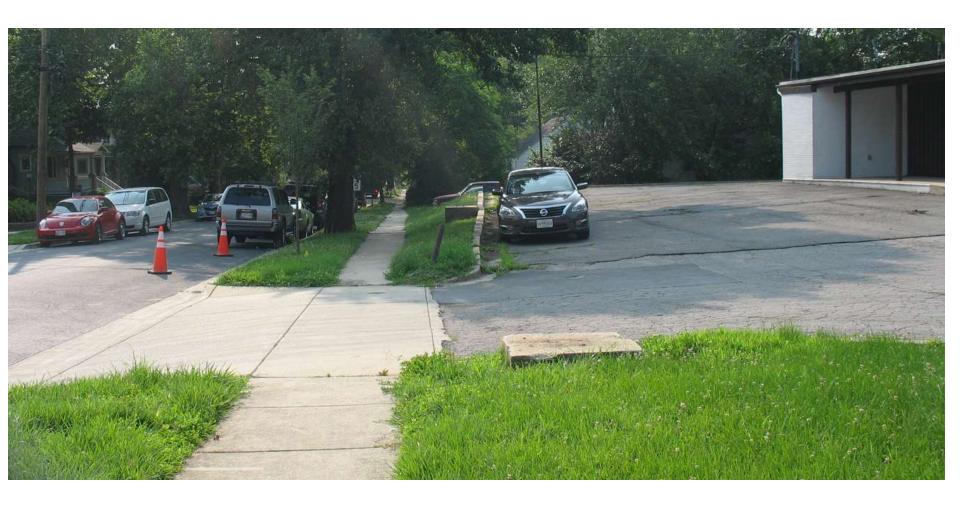

**ITEM: 12** 

CASE: SP-150003

# 7-ELEVEN RIVERDALE PARK



#### **GENERAL LOCATION MAP**





### SITE VICINITY





#### **ZONING MAP**





### **AERIAL MAP**





#### MASTER PLAN RIGHT-OF-WAY MAP





# BIRD'S-EYE VIEW WITH APPROXIMATE SITE BOUNDARY OUTLINED





# EXISTING CONDITIONS AND DEMOLITION PLAN





# PROPOSED SITE PLAN





### PROPOSED LANDSCAPE PLAN





### PROPOSED ARCHITECTURAL ELEVATIONS





# EXISTING FRONT FAÇADE OF THE BUILDING





# EXISTING REAR ELEVATION





# EXISTING FRONT PARKING LOT





# OPEN ALCOVE AND WEST SIDE ELEVATION





# CLOSER VIEW OF OPEN ALCOVE AND EAST ELEVATION



# BALTIMORE AVENUE LOOKING SOUTH





#### SHERIDAN STREET LOOKING EAST INTO THE NEIGHBORHOOD





# EXISTING SINGLE FAMILY HOMES





#### SHERIDAN STREET & BALTIMORE AVENUE INTERSECTION





# **EXISTING SIGNAGE**





# **END OF SHOW**



# END OF SHOW

**BACK-UP PHOTOS TO FOLLOW** 





PROPOSED 7-ELEVEN



**EXISTING CONDITIONS** 











# SINGLE FAMILY HOUSE & EXISTING DRIVEWAY ENTRANCE TO THE SITE FROM BALTIMORE AVENUE





#### SINGLE FAMILY HOUSE ACROSS THE SITE FROM BALTIMORE AVENUE





# SINGLE FAMILY HOUSE AT THE CORNER OF SHERIDAN AND BALTIMORE AVENUE





### EXISTING SINGLE FAMILY HOMES





# SINGLE FAMILY HOUSE IMMEDIATELY BEHIND THE SITE





# SITE PHOTO





# SITE PHOTO