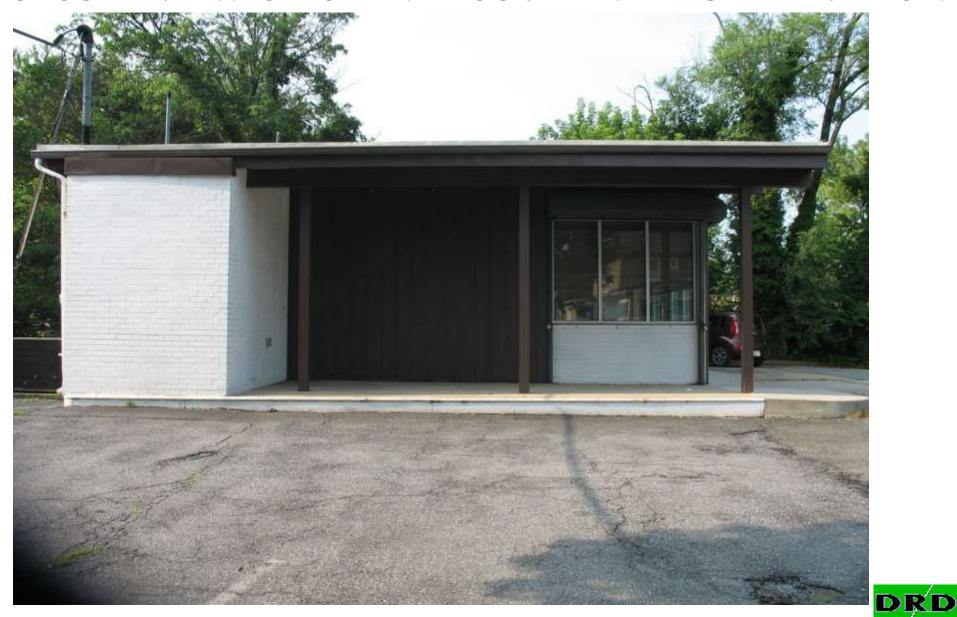

**ITEM: 12** 

CASE: SP-150003

# 7-ELEVEN RIVERDALE PARK



#### **GENERAL LOCATION MAP**





### SITE VICINITY





#### **ZONING MAP**





### **AERIAL MAP**





#### MASTER PLAN RIGHT-OF-WAY MAP





# BIRD'S-EYE VIEW WITH APPROXIMATE SITE BOUNDARY OUTLINED





# EXISTING CONDITIONS AND DEMOLITION PLAN





# PROPOSED SITE PLAN





### PROPOSED LANDSCAPE PLAN





### PROPOSED ARCHITECTURAL ELEVATIONS





# EXISTING FRONT FAÇADE OF THE BUILDING





# EXISTING REAR ELEVATION





# EXISTING FRONT PARKING LOT





# OPEN ALCOVE AND WEST SIDE ELEVATION





# CLOSER VIEW OF OPEN ALCOVE AND EAST ELEVATION



# BALTIMORE AVENUE LOOKING SOUTH





#### SHERIDAN STREET LOOKING EAST INTO THE NEIGHBORHOOD





# EXISTING SINGLE FAMILY HOMES





#### SHERIDAN STREET & BALTIMORE AVENUE INTERSECTION





# **EXISTING SIGNAGE**





# **END OF SHOW**



# END OF SHOW

**BACK-UP PHOTOS TO FOLLOW** 





PROPOSED 7-ELEVEN



**EXISTING CONDITIONS** 











# SINGLE FAMILY HOUSE & EXISTING DRIVEWAY ENTRANCE TO THE SITE FROM BALTIMORE AVENUE





#### SINGLE FAMILY HOUSE ACROSS THE SITE FROM BALTIMORE AVENUE





# SINGLE FAMILY HOUSE AT THE CORNER OF SHERIDAN AND BALTIMORE AVENUE





### EXISTING SINGLE FAMILY HOMES





# SINGLE FAMILY HOUSE IMMEDIATELY BEHIND THE SITE





# SITE PHOTO





# SITE PHOTO