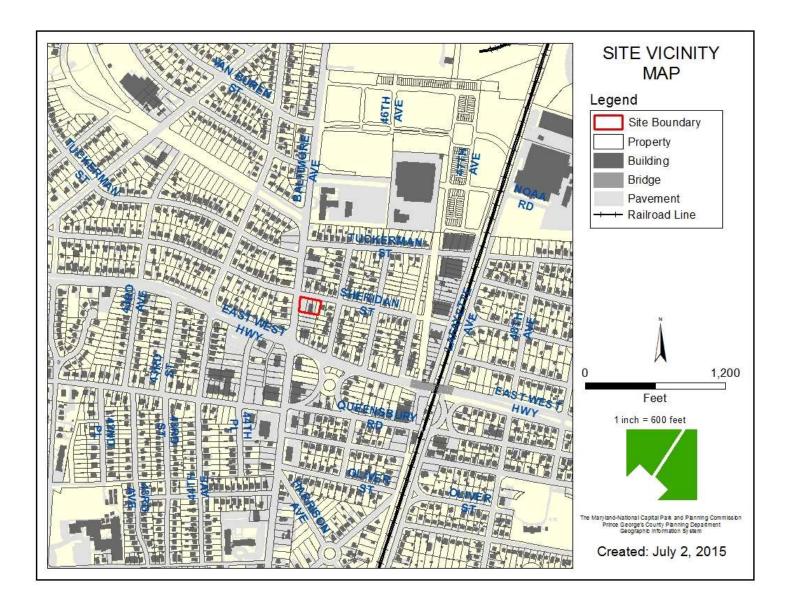

**ITEM: 12** 

CASE: SP-150003

# 7-ELEVEN RIVERDALE PARK



#### **GENERAL LOCATION MAP**





### SITE VICINITY





#### **ZONING MAP**





### **AERIAL MAP**





#### MASTER PLAN RIGHT-OF-WAY MAP





# BIRD'S-EYE VIEW WITH APPROXIMATE SITE BOUNDARY OUTLINED





# EXISTING CONDITIONS AND DEMOLITION PLAN





# PROPOSED SITE PLAN





### PROPOSED LANDSCAPE PLAN





### PROPOSED ARCHITECTURAL ELEVATIONS





# EXISTING FRONT FAÇADE OF THE BUILDING





# EXISTING REAR ELEVATION





# EXISTING FRONT PARKING LOT





# OPEN ALCOVE AND WEST SIDE ELEVATION





# CLOSER VIEW OF OPEN ALCOVE AND EAST ELEVATION



# BALTIMORE AVENUE LOOKING SOUTH





#### SHERIDAN STREET LOOKING EAST INTO THE NEIGHBORHOOD





# EXISTING SINGLE FAMILY HOMES





#### SHERIDAN STREET & BALTIMORE AVENUE INTERSECTION





# **EXISTING SIGNAGE**





# **END OF SHOW**



# END OF SHOW

**BACK-UP PHOTOS TO FOLLOW**