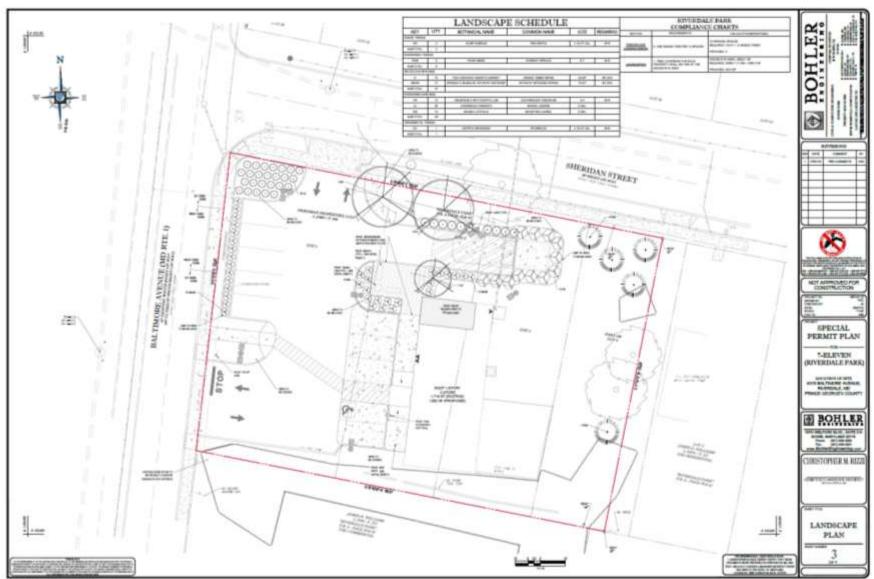

**ITEM: 12** 

CASE: SP-150003

# 7-ELEVEN RIVERDALE PARK



#### **GENERAL LOCATION MAP**





### SITE VICINITY





#### **ZONING MAP**





### **AERIAL MAP**





#### MASTER PLAN RIGHT-OF-WAY MAP





# BIRD'S-EYE VIEW WITH APPROXIMATE SITE BOUNDARY OUTLINED





# EXISTING CONDITIONS AND DEMOLITION PLAN





# PROPOSED SITE PLAN





### PROPOSED LANDSCAPE PLAN





### PROPOSED ARCHITECTURAL ELEVATIONS





# EXISTING FRONT FAÇADE OF THE BUILDING





# EXISTING REAR ELEVATION





# EXISTING FRONT PARKING LOT





# OPEN ALCOVE AND WEST SIDE ELEVATION





# CLOSER VIEW OF OPEN ALCOVE AND EAST ELEVATION



# BALTIMORE AVENUE LOOKING SOUTH





#### SHERIDAN STREET LOOKING EAST INTO THE NEIGHBORHOOD





# EXISTING SINGLE FAMILY HOMES





#### SHERIDAN STREET & BALTIMORE AVENUE INTERSECTION





# **EXISTING SIGNAGE**





# **END OF SHOW**



# END OF SHOW

**BACK-UP PHOTOS TO FOLLOW** 





PROPOSED 7-ELEVEN



**EXISTING CONDITIONS** 











# SINGLE FAMILY HOUSE & EXISTING DRIVEWAY ENTRANCE TO THE SITE FROM BALTIMORE AVENUE





#### SINGLE FAMILY HOUSE ACROSS THE SITE FROM BALTIMORE AVENUE





# SINGLE FAMILY HOUSE AT THE CORNER OF SHE