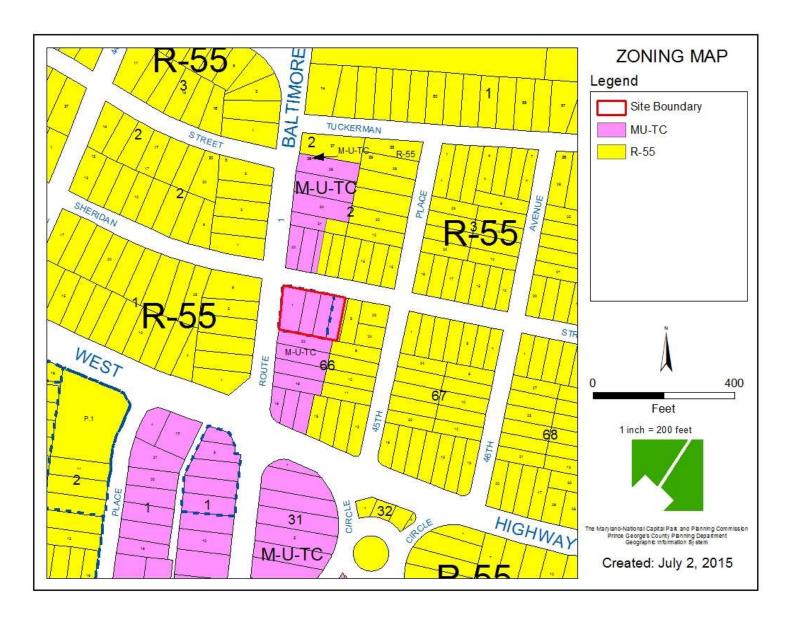

**ITEM: 12** 

CASE: SP-150003

# 7-ELEVEN RIVERDALE PARK



#### **GENERAL LOCATION MAP**





### SITE VICINITY





#### **ZONING MAP**





### **AERIAL MAP**





#### MASTER PLAN RIGHT-OF-WAY MAP





# BIRD'S-EYE VIEW WITH APPROXIMATE SITE BOUNDARY OUTLINED





# EXISTING CONDITIONS AND DEMOLITION PLAN





# PROPOSED SITE PLAN





### PROPOSED LANDSCAPE PLAN





### PROPOSED ARCHITECTURAL ELEVATIONS





# EXISTING FRONT FAÇADE OF THE BUILDING





# EXISTING REAR ELEVATION





# EXISTING FRONT PARKING LOT





# OPEN ALCOVE AND WEST SIDE ELEVATION





# CLOSER VIEW OF OPEN ALCOVE AND EAST ELEVATION



# BALTIMORE AVENUE LOOKING SOUTH





#### SHERIDAN STREET LOOKING EAST INTO THE NEIGHBORHOOD





# EXISTING SINGLE FAMILY HOMES





#### SHERIDAN STREET & BALTIMORE AVENUE INTERSECTION





# **EXISTING SIGNAGE**





# **END OF SHOW**



# END OF SHOW

**BACK-UP PHOTOS TO FOLLOW** 





PROPOSED 7-ELEVEN



**EX