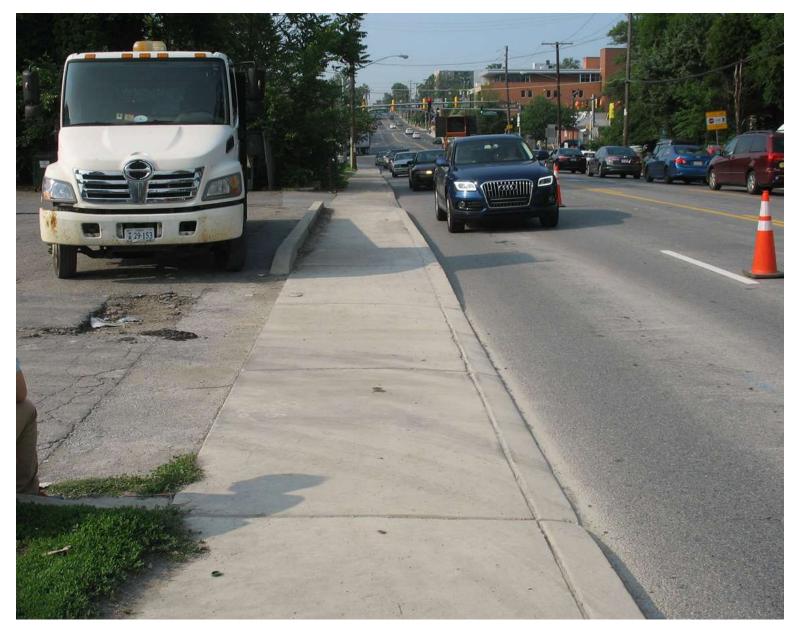

**ITEM: 12** 

CASE: SP-150003

# 7-ELEVEN RIVERDALE PARK



#### **GENERAL LOCATION MAP**





### SITE VICINITY





#### **ZONING MAP**





### **AERIAL MAP**





#### MASTER PLAN RIGHT-OF-WAY MAP





# BIRD'S-EYE VIEW WITH APPROXIMATE SITE BOUNDARY OUTLINED





# EXISTING CONDITIONS AND DEMOLITION PLAN





# PROPOSED SITE PLAN





### PROPOSED LANDSCAPE PLAN





### PROPOSED ARCHITECTURAL ELEVATIONS





# EXISTING FRONT FAÇADE OF THE BUILDING





# EXISTING REAR ELEVATION





# EXISTING FRONT PARKING LOT





# OPEN ALCOVE AND WEST SIDE ELEVATION





# CLOSER VIEW OF OPEN ALCOVE AND EAST ELEVATION



# BALTIMORE AVENUE LOOKING SOUTH





#### SHERIDAN STREET LOOKING EAST INTO THE NEIGHBORHOOD





# EXISTING SINGLE FAMILY HOMES





#### SHERIDAN STREET & BALTIMORE AVENUE INTERSECTION





# **EXISTING SIGNAGE**





# **END OF SHOW**



# END OF SHOW

**BACK-UP PHOTOS TO FOLLOW** 





PROPOSED 7-ELEVEN



**EXISTING CONDITIONS** 











# SINGLE FAMILY HOUSE & EXISTING DRIVEWAY ENTRANCE TO THE SITE FROM BALTIMORE AVENUE





#### SINGLE FAMILY HOUSE ACROSS THE SITE FROM BALTIMORE AVENUE





# SINGLE FAMILY HOUSE AT THE CORNER OF SHERIDAN AND BALTIMORE AVENUE





### EXISTING SINGLE FAMILY HOMES





# SINGLE FAMILY HOUSE IMMEDIATELY BEHIND THE SITE





# SITE PHOTO





# SITE PHOTO