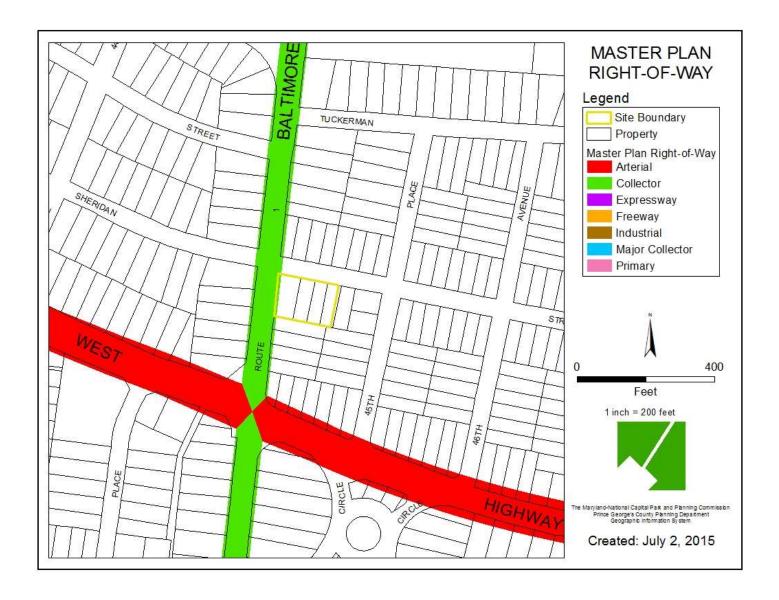

**ITEM: 12** 

CASE: SP-150003

# 7-ELEVEN RIVERDALE PARK



#### **GENERAL LOCATION MAP**





### SITE VICINITY





#### **ZONING MAP**





### **AERIAL MAP**





#### MASTER PLAN RIGHT-OF-WAY MAP





# BIRD'S-EYE VIEW WITH APPROXIMATE SITE BOUNDARY OUTLINED





# EXISTING CONDITIONS AND DEMOLITION PLAN





# PROPOSED SITE PLAN





### PROPOSED LANDSCAPE PLAN





### PROPOSED ARCHITECTURAL ELEVATIONS





# EXISTING FRONT FAÇADE OF THE BUILDING





# EXISTING REAR ELEVATION





# EXISTING FRONT PARKING LOT





# OPEN ALCOVE AND WEST SIDE ELEVATION





# CLOSER VIEW OF OPEN ALCOVE AND EAST ELEVATION



# BALTIMORE AVENUE LOOKING SOUTH





#### SHERIDAN STREET LOOKING EAST INTO THE NEIGHBORHOOD





# EXISTING SINGLE FAMILY HOMES





#### SHERIDAN STREET & BALTIMORE AVENUE INTERSECTION





# **EXISTING SIGNAGE**





# **END OF SHOW**



# END OF SHOW

**BACK-UP PHOTOS TO FOLLOW** 





PROPOSED 7-ELEVEN



**EXISTING CONDITIONS** 











# SINGLE FAMILY HOUSE & EXISTIN