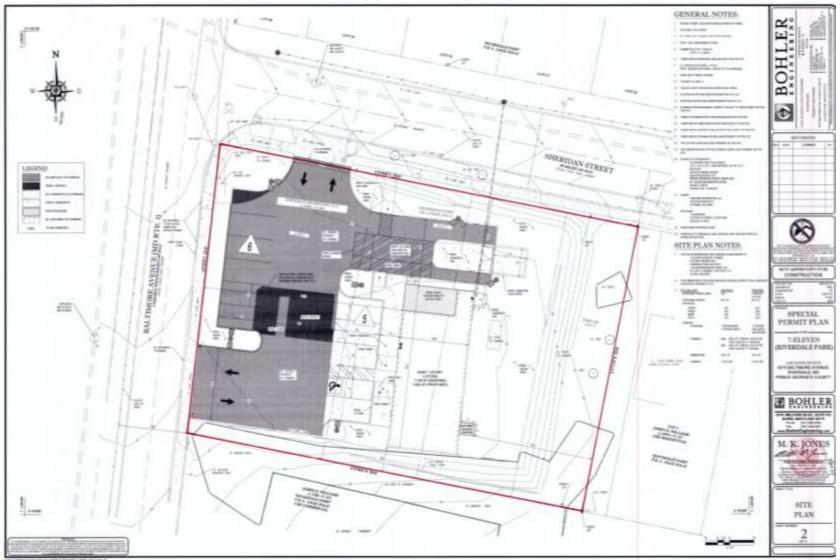

#### MASTER PLAN RIGHT-OF-WAY MAP





# BIRD'S-EYE VIEW WITH APPROXIMATE SITE BOUNDARY OUTLINED





# EXISTING CONDITIONS AND DEMOLITION PLAN





# PROPOSED SITE PLAN





### PROPOSED LANDSCAPE PLAN





### PROPOSED ARCHITECTURAL ELEVATIONS





# EXISTING FRONT FAÇADE OF THE BUILDING





# EXISTING REAR ELEVATION





# EXISTING FRONT PARKING LOT





# OPEN ALCOVE AND WEST SIDE ELEVATION





# CLOSER VIEW OF OPEN ALCOVE AND EAST ELEVATION



# BALTIMORE AVENUE LOOKING SOUTH





#### SHERIDAN STREET LOOKING EAST INTO THE NEIGHBORHOOD





# EXISTING SINGLE FAMILY HOMES





#### SHERIDAN STREET & BALTIMORE AVENUE INTERSECTION





# **EXISTING SIGNAGE**





# **END OF SHOW**



# END OF SHOW

**BACK-UP PHOTOS TO FOLLOW** 





PROPOSED 7-ELEVEN



**EXISTING CONDITIONS** 











# SINGLE FAMILY HOUSE & EXISTING DRIVEWAY ENTRANCE TO THE SITE FROM BALTIMORE AVENUE





#### SINGLE FAMILY HOUSE ACROSS THE SITE FROM BALTIMORE AVENUE





# SINGLE FAMILY HOUSE AT THE CORNER OF SHERIDAN AND BALTIMORE AVENUE





### EXISTING SINGLE FAMILY HOMES





# SINGLE FAMILY HOUSE IMMEDIATELY BEHIND THE SITE





# SITE PHOTO





# SITE PHOTO