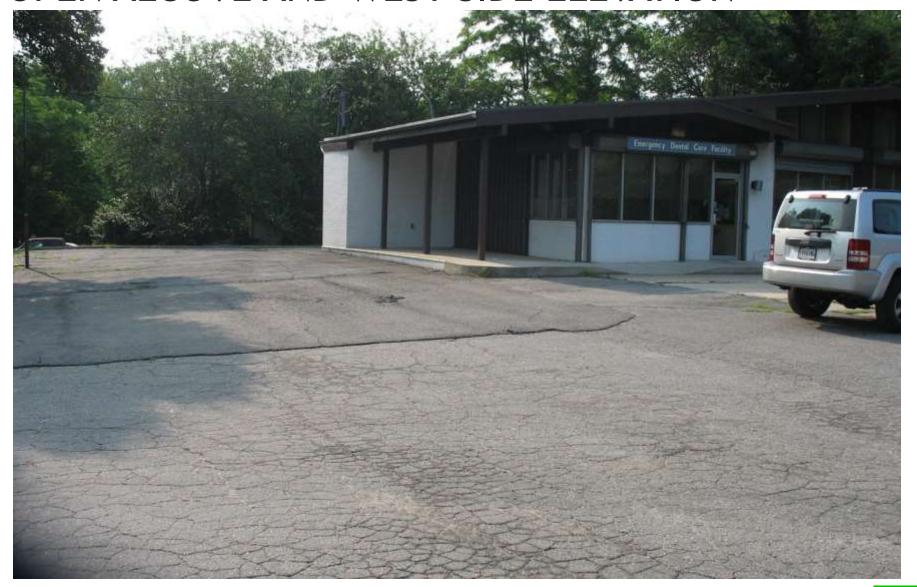

**ITEM: 12** 

CASE: SP-150003

# 7-ELEVEN RIVERDALE PARK



#### **GENERAL LOCATION MAP**





### SITE VICINITY





#### **ZONING MAP**





### **AERIAL MAP**





#### MASTER PLAN RIGHT-OF-WAY MAP





# BIRD'S-EYE VIEW WITH APPROXIMATE SITE BOUNDARY OUTLINED





# EXISTING CONDITIONS AND DEMOLITION PLAN





# PROPOSED SITE PLAN





### PROPOSED LANDSCAPE PLAN





### PROPOSED ARCHITECTURAL ELEVATIONS





# EXISTING FRONT FAÇADE OF THE BUILDING





# EXISTING REAR ELEVATION





# EXISTING FRONT PARKING LOT





# OPEN ALCOVE AND WEST SIDE ELEVATION





# CLOSER VIEW OF OPEN ALCOVE AND EAST ELEVATION



# BALTIMORE AVENUE LOOKING SOUTH





#### SHERIDAN STREET LOOKING EAST INTO THE NEIGHBORHOOD





# EXISTING SINGLE FAMILY HOMES





#### SHERIDAN STREET & BALTIMORE AVENUE INTERSECTION





# **EXISTING SIGNAGE**





# **END OF SHOW**



# END OF SHOW

**BACK-UP PHOTOS TO FOLLOW** 





PROPOSED 7-ELEVEN



**EXISTING CONDITIONS** 











# SINGLE FAMILY HOUSE & EXISTING DRIVEWAY ENTRANCE TO THE SITE FROM BALTIMORE AVENUE





#### SINGLE FAMILY HOUSE ACROSS THE SITE FROM BALTIMORE AVENUE





# SINGLE FAMILY HOUSE AT THE CORNER OF SHERIDAN AND BALTIMORE AVENUE





### EXISTING SINGLE FAMILY HOMES





# SINGLE FAMILY HOUSE IMMEDIATELY BEHIND THE SITE





# SITE PHOTO





# SITE PHOTO