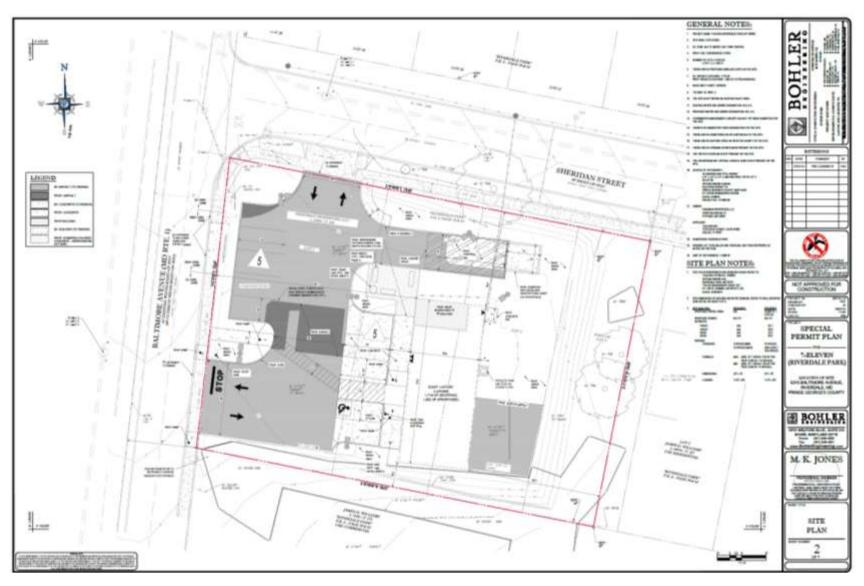

**ITEM: 12** 

CASE: SP-150003

# 7-ELEVEN RIVERDALE PARK



#### **GENERAL LOCATION MAP**





### SITE VICINITY





#### **ZONING MAP**





### **AERIAL MAP**





#### MASTER PLAN RIGHT-OF-WAY MAP





# BIRD'S-EYE VIEW WITH APPROXIMATE SITE BOUNDARY OUTLINED





# EXISTING CONDITIONS AND DEMOLITION PLAN





# PROPOSED SITE PLAN





### PROPOSED LANDSCAPE PLAN





### PROPOSED ARCHITECTURAL ELEVATIONS





# EXISTING FRONT FAÇADE OF THE BUILDING





# EXISTING REAR ELEVATION





# EXISTING FRONT PARKING LOT





# OPEN ALCOVE AND WEST SIDE ELEVATION





# CLOSER VIEW OF OPEN ALCOVE AND EAST ELEVATION



# BALTIMORE AVENUE LOOKING SOUTH





#### SHERIDAN STREET LOOKING EAST INTO THE NEIGHBORHOOD





# EXISTING SINGLE FAMILY HOMES





#### SHERIDAN STREET & BALTIMORE AVENUE INTERSECTION





# **EXISTING SIGNAGE**





# **END OF SHOW**



# END OF SHOW

**BACK-UP PHOTOS TO FOLLOW** 





PROPOSED 7-ELEVEN



**EXISTING CONDITIONS** 











# SINGLE FAMILY HOUSE & EXISTING DRIVEWAY ENTRANCE TO THE SITE FROM BALTIMORE AVENUE





#### SINGLE FAMILY HOUSE ACROSS THE SITE FROM BALTIMORE AVENUE





# SINGLE