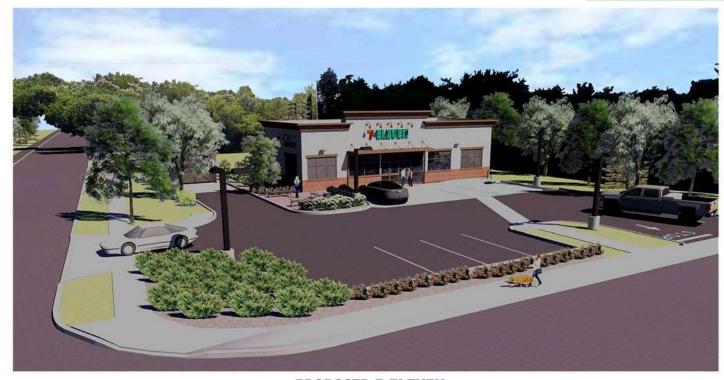

#### **ZONING MAP**





### **AERIAL MAP**





#### MASTER PLAN RIGHT-OF-WAY MAP





# BIRD'S-EYE VIEW WITH APPROXIMATE SITE BOUNDARY OUTLINED





# EXISTING CONDITIONS AND DEMOLITION PLAN





# PROPOSED SITE PLAN





### PROPOSED LANDSCAPE PLAN





### PROPOSED ARCHITECTURAL ELEVATIONS





# EXISTING FRONT FAÇADE OF THE BUILDING





# EXISTING REAR ELEVATION





# EXISTING FRONT PARKING LOT





# OPEN ALCOVE AND WEST SIDE ELEVATION





# CLOSER VIEW OF OPEN ALCOVE AND EAST ELEVATION



# BALTIMORE AVENUE LOOKING SOUTH





#### SHERIDAN STREET LOOKING EAST INTO THE NEIGHBORHOOD





# EXISTING SINGLE FAMILY HOMES





#### SHERIDAN STREET & BALTIMORE AVENUE INTERSECTION





# **EXISTING SIGNAGE**





# **END OF SHOW**



# END OF SHOW

**BACK-UP PHOTOS TO FOLLOW** 





PROPOSED 7-ELEVEN



**EXISTING CONDITIONS** 











# SINGLE FAMILY HOUSE & EXISTING DRIVEWAY ENTRANCE TO THE SITE FROM BALTIMORE AVENUE





#### SINGLE FAMILY HOUSE ACROSS THE SITE FROM BALTIMORE AVENUE





# SINGLE FAMILY HOUSE AT THE CORNER OF SHERIDAN AND BALTIMORE AVENUE





### EXISTING SINGLE FAMILY HOMES





# SINGLE FAMILY HOUSE IMMEDIATELY BEHIND THE SITE





# SITE PHOTO





# SITE PHOTO