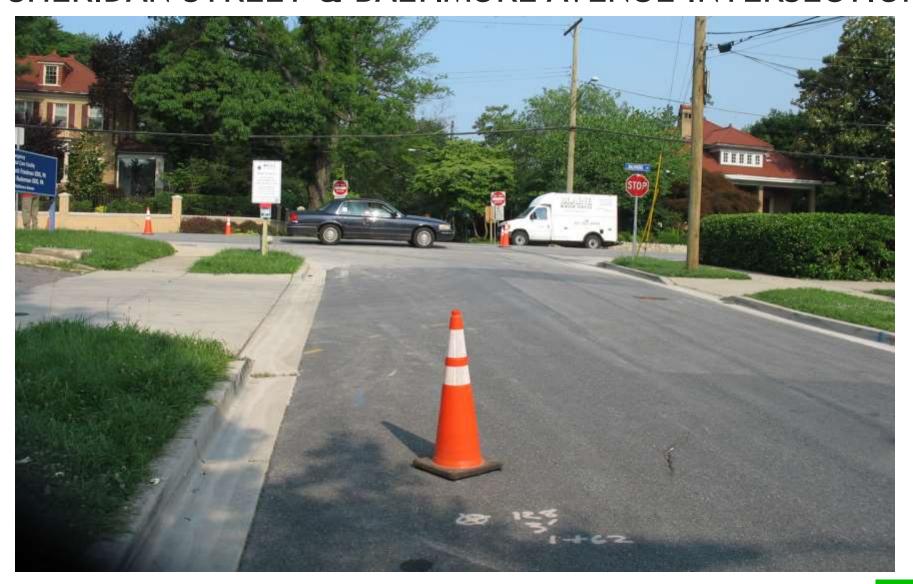

CASE: SP-150003

# 7-ELEVEN RIVERDALE PARK



#### **GENERAL LOCATION MAP**





### SITE VICINITY





#### **ZONING MAP**





### **AERIAL MAP**





#### MASTER PLAN RIGHT-OF-WAY MAP





# BIRD'S-EYE VIEW WITH APPROXIMATE SITE BOUNDARY OUTLINED





# EXISTING CONDITIONS AND DEMOLITION PLAN





# PROPOSED SITE PLAN





### PROPOSED LANDSCAPE PLAN





### PROPOSED ARCHITECTURAL ELEVATIONS





# EXISTING FRONT FAÇADE OF THE BUILDING





# EXISTING REAR ELEVATION





# EXISTING FRONT PARKING LOT





# OPEN ALCOVE AND WEST SIDE ELEVATION





# CLOSER VIEW OF OPEN ALCOVE AND EAST ELEVATION



# BALTIMORE AVENUE LOOKING SOUTH





#### SHERIDAN STREET LOOKING EAST INTO THE NEIGHBORHOOD





# EXISTING SINGLE FAMILY HOMES





#### SHERIDAN STREET & BALTIMORE AVENUE INTERSECTION





# **EXISTING SIGNAGE**





# **END OF SHOW**



# END OF SHOW

**BACK-UP PHOTOS TO FOLLOW** 





PROPOSED 7-ELEVEN



**EXISTING CONDITIONS** 











# SINGLE FAMILY HOUSE & EXISTING DRIVEWAY ENTRANCE TO THE SITE FROM BALTIMORE AVENUE





#### SINGLE FAMILY HOUSE ACROSS THE SITE FROM BALTIMORE AVENUE





# SINGLE FAMILY HOUSE AT THE CORNER OF SHERIDAN AND BALTIMORE AVENUE





### EXISTING SINGLE FAMILY HOMES





# SINGLE FAMILY HOUSE IMMEDIATELY BEHIND THE SITE





# SITE PHOTO





# SITE PHOTO