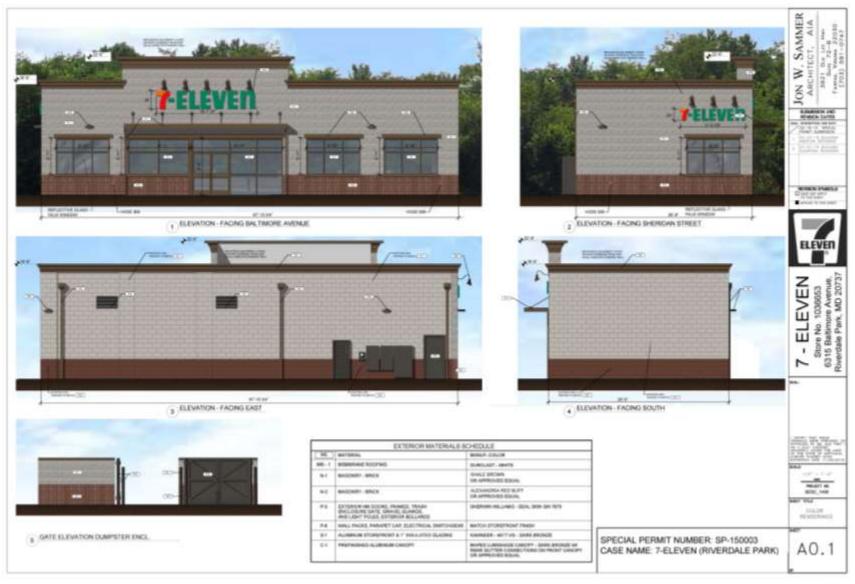

**ITEM: 12** 

CASE: SP-150003

# 7-ELEVEN RIVERDALE PARK



#### **GENERAL LOCATION MAP**





### SITE VICINITY





#### **ZONING MAP**





### **AERIAL MAP**





#### MASTER PLAN RIGHT-OF-WAY MAP





# BIRD'S-EYE VIEW WITH APPROXIMATE SITE BOUNDARY OUTLINED





# EXISTING CONDITIONS AND DEMOLITION PLAN





# PROPOSED SITE PLAN





### PROPOSED LANDSCAPE PLAN





### PROPOSED ARCHITECTURAL ELEVATIONS





# EXISTING FRONT FAÇADE OF THE BUILDING





# EXISTING REAR ELEVATION





# EXISTING FRONT PARKING LOT





# OPEN ALCOVE AND WEST SIDE ELEVATION





# CLOSER VIEW OF OPEN ALCOVE AND EAST ELEVATION



# BALTIMORE AVENUE LOOKING SOUTH





#### SHERIDAN STREET LOOKING EAST INTO THE NEIGHBORHOOD





# EXISTING SINGLE FAMILY HOMES





#### SHERIDAN STREET & BALTIMORE AVENUE INTERSECTION





# **EXISTING SIGNAGE**





# **END OF SHOW**



# END OF SHOW

**BACK-UP PHOTOS TO FOLLOW** 





PROPOSED 7-ELEVEN



**EXISTING CONDITIONS** 











# SINGLE FAMILY HOUSE & EXISTING DRIVEWAY ENTRANCE TO THE SITE FROM BALTIMORE AVENUE





#### SINGLE FAMILY HOUSE ACROSS THE SITE FROM BALTIMORE AVENUE





# SINGLE FAMILY HOUSE AT THE CORNER OF SHERIDAN AND BALTIMORE AVENUE





### EXISTIN