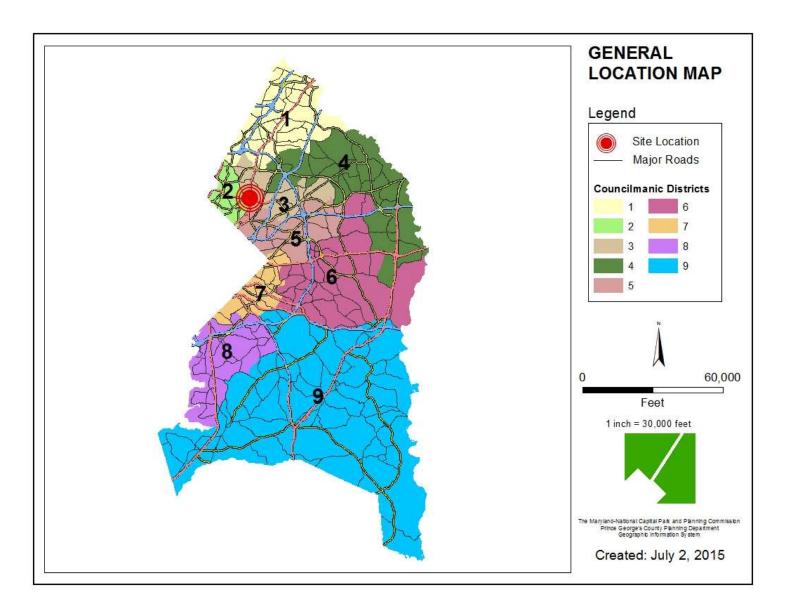

**ITEM: 12** 

CASE: SP-150003

# 7-ELEVEN RIVERDALE PARK



#### **GENERAL LOCATION MAP**





### SITE VICINITY





#### **ZONING MAP**





### **AERIAL MAP**





#### MASTER PLAN RIGHT-OF-WAY MAP





# BIRD'S-EYE VIEW WITH APPROXIMATE SITE BOUNDARY OUTLINED





# EXISTING CONDITIONS AND DEMOLITION PLAN





# PROPOSED SITE PLAN





### PROPOSED LANDSCAPE PLAN





### PROPOSED ARCHITECTURAL ELEVATIONS





# EXISTING FRONT FAÇADE OF THE BUILDING





# EXISTING REAR ELEVATION





# EXISTING FRONT PARKING LOT





# OPEN ALCOVE AND WEST SIDE ELEVATION





# CLOSER VIEW OF OPEN ALCOVE AND EAST ELEVATION



# BALTIMORE AVENUE LOOKING SOUTH





#### SHERIDAN STREET LOOKING EAST INTO THE NEIGHBORHOOD





# EXISTING SINGLE FAMILY HOMES





#### SHERIDAN STREET & BALTIMORE AVENUE INTERSECTION





# **EXISTING SIGNAGE**





# **END OF SHOW**



# END OF SHOW

**BACK-UP PH