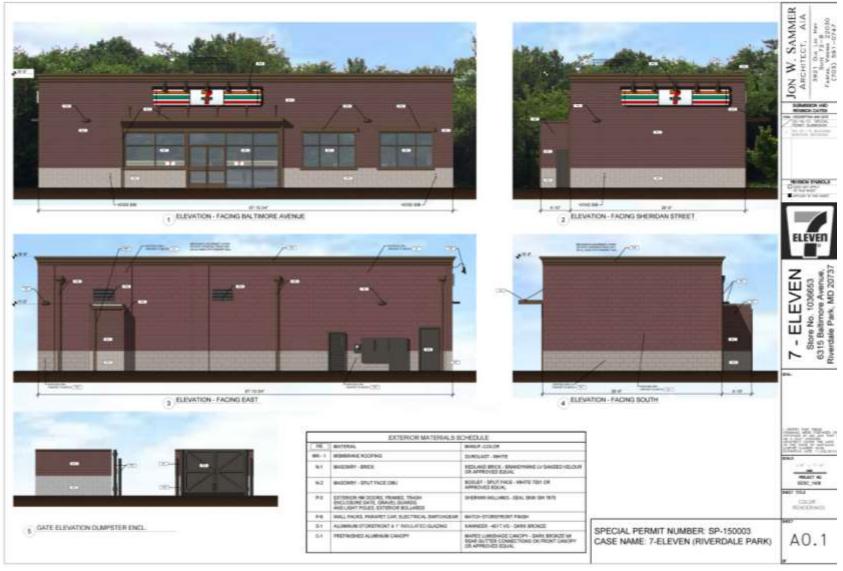

## MASTER PLAN RIGHT-OF-WAY MAP





# BIRD'S-EYE VIEW WITH APPROXIMATE SITE BOUNDARY OUTLINED





# EXISTING CONDITIONS AND DEMOLITION PLAN





# PROPOSED SITE PLAN





### PROPOSED LANDSCAPE PLAN





### PROPOSED ARCHITECTURAL ELEVATIONS





# EXISTING FRONT FAÇADE OF THE BUILDING





# EXISTING REAR ELEVATION





# EXISTING FRONT PARKING LOT





# OPEN ALCOVE AND WEST SIDE ELEVATION





# CLOSER VIEW OF OPEN ALCOVE AND EAST ELEVATION



# BALTIMORE AVENUE LOOKING SOUTH





#### SHERIDAN STREET LOOKING EAST INTO THE NEIGHBORHOOD





# EXISTING SINGLE FAMILY HOMES





#### SHERIDAN STREET & BALTIMORE AVENUE INTERSECTION





# **EXISTING SIGNAGE**





# **END OF SHOW**



# END OF SHOW

**BACK-UP PHOTOS TO FOLLOW** 





PROPOSED 7-ELEVEN



**EXISTING CONDITIONS** 











# SINGLE FAMILY HOUSE & EXISTING DRIVEWAY ENTRANCE TO THE SITE FROM BALTIMORE AVENUE





#### SINGLE FAMILY HOUSE ACROSS THE SITE FROM BALTIMORE AVENUE





# SINGLE FAMILY HOUSE AT THE CORNER OF SHERIDAN AND BALTIMORE AVENUE





### EXISTING SINGLE FAMILY HOMES





# SINGLE FAMILY HOUSE IMMEDIATELY BEHIND THE SITE





# SITE PHOTO





# SITE PHOTO