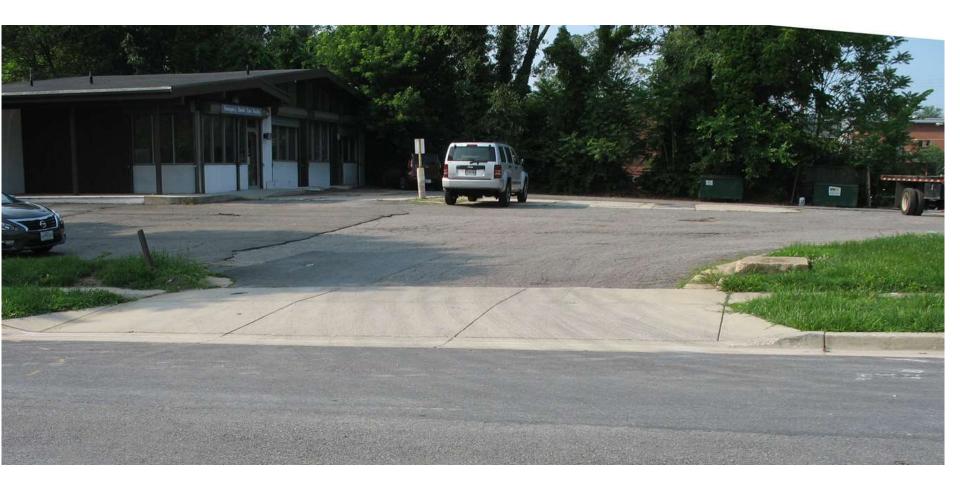

**ITEM: 12** 

CASE: SP-150003

# 7-ELEVEN RIVERDALE PARK



#### **GENERAL LOCATION MAP**





### SITE VICINITY





#### **ZONING MAP**





### **AERIAL MAP**





#### MASTER PLAN RIGHT-OF-WAY MAP





# BIRD'S-EYE VIEW WITH APPROXIMATE SITE BOUNDARY OUTLINED





# EXISTING CONDITIONS AND DEMOLITION PLAN





# PROPOSED SITE PLAN





### PROPOSED LANDSCAPE PLAN





### PROPOSED ARCHITECTURAL ELEVATIONS





# EXISTING FRONT FAÇADE OF THE BUILDING





# EXISTING REAR ELEVATION





# EXISTING FRONT PARKING LOT





# OPEN ALCOVE AND WEST SIDE ELEVATION





# CLOSER VIEW OF OPEN ALCOVE AND EAST ELEVATION



# BALTIMORE AVENUE LOOKING SOUTH





#### SHERIDAN STREET LOOKING EAST INTO THE NEIGHBORHOOD





# EXISTING SINGLE FAMILY HOMES





#### SHERIDAN STREET & BALTIMORE AVENUE INTERSECTION





# **EXISTING SIGNAGE**





# **END OF SHOW**



# END OF SHOW

**BACK-UP PHOTOS TO FOLLOW** 





PROPOSED 7-ELEVEN



**EXISTING CONDITIONS** 











# SINGLE FAMILY HOUSE & EXISTING DRIVEWAY ENTRANCE TO THE SITE FROM BALTIMORE AVENUE





#### SINGLE FAMILY HOUSE ACROSS THE SITE FROM BALTIMORE AVENUE





# SINGLE FAMILY HOUSE AT THE CORNER OF SHERIDAN AND BALTIMORE AVENUE





### EXISTING SINGLE FAMILY HOMES





# SINGLE FAMILY HOUSE IMMEDIATELY BEHIND THE SITE





# SITE PHOTO





# SITE PHO