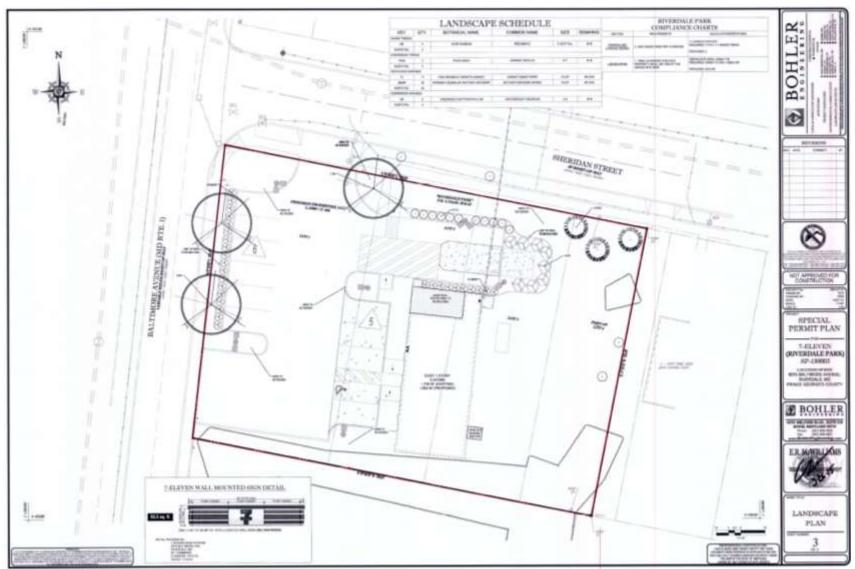

#### MASTER PLAN RIGHT-OF-WAY MAP





# BIRD'S-EYE VIEW WITH APPROXIMATE SITE BOUNDARY OUTLINED





# EXISTING CONDITIONS AND DEMOLITION PLAN





# PROPOSED SITE PLAN





### PROPOSED LANDSCAPE PLAN





### PROPOSED ARCHITECTURAL ELEVATIONS





# EXISTING FRONT FAÇADE OF THE BUILDING





# EXISTING REAR ELEVATION





# EXISTING FRONT PARKING LOT





# OPEN ALCOVE AND WEST SIDE ELEVATION





# CLOSER VIEW OF OPEN ALCOVE AND EAST ELEVATION



# BALTIMORE AVENUE LOOKING SOUTH





#### SHERIDAN STREET LOOKING EAST INTO THE NEIGHBORHOOD





# EXISTING SINGLE FAMILY HOMES





#### SHERIDAN STREET & BALTIMORE AVENUE INTERSECTION





# **EXISTING SIGNAGE**





# **END OF SHOW**



# END OF SHOW

**BACK-UP PHOTOS TO FOLLOW** 





PROPOSED 7-ELEVEN



**EXISTING CONDITIONS** 











# SINGLE FAMILY HOUSE & EXISTING DRIVEWAY ENTRANCE TO THE SITE FROM BALTIMORE AVENUE





#### SINGLE FAMILY HOUSE ACROSS THE SITE FROM BALTIMORE AVENUE





# SINGLE FAMILY HOUSE AT THE CORNER OF SHERIDAN AND BALTIMORE AVENUE





### EXISTING SINGLE FAMILY HOMES





# SINGLE FAMILY HOUSE IMMEDIATELY BEHIND THE SITE





# SITE PHOTO





# SITE PHOTO