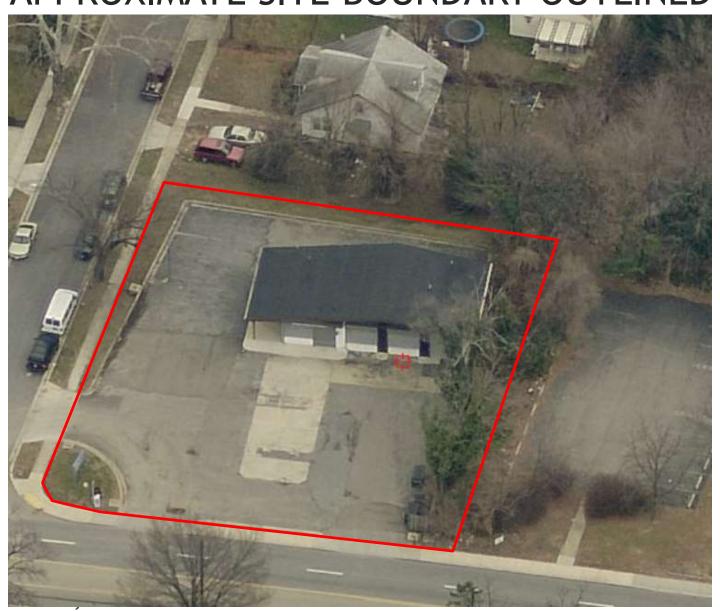

**ITEM: 12** 

CASE: SP-150003

# 7-ELEVEN RIVERDALE PARK



#### **GENERAL LOCATION MAP**





### SITE VICINITY





#### **ZONING MAP**





### **AERIAL MAP**





#### MASTER PLAN RIGHT-OF-WAY MAP





# BIRD'S-EYE VIEW WITH APPROXIMATE SITE BOUNDARY OUTLINED





# EXISTING CONDITIONS AND DEMOLITION PLAN





# PROPOSED SITE PLAN





### PROPOSED LANDSCAPE PLAN





### PROPOSED ARCHITECTURAL ELEVATIONS





# EXISTING FRONT FAÇADE OF THE BUILDING





# EXISTING REAR ELEVATION





# EXISTING FRONT PARKING LOT





# OPEN ALCOVE AND WEST SIDE ELEVATION





# CLOSER VIEW OF OPEN ALCOVE AND EAST ELEVATION



# BALTIMORE AVENUE LOOKING SOUTH





#### SHERIDAN STREET LOOKING EAST INTO THE NEIGHBORHOOD





# EXISTING SINGLE FAMILY HOMES





#### SHERIDAN STREET & BALTIMORE AVENUE INTERSECTION





# **EXISTING SIGNAGE**





# **END OF SHOW**



# END OF SHOW

**BACK-UP PHOTOS TO FOLLOW** 





PROPOSED 7-ELEVEN



**EXISTING CONDITIONS** 











# SINGLE FAMILY HOUSE & EXISTING DRIVEWAY ENTRANCE TO THE SITE FROM BALTIMORE AVENUE





####