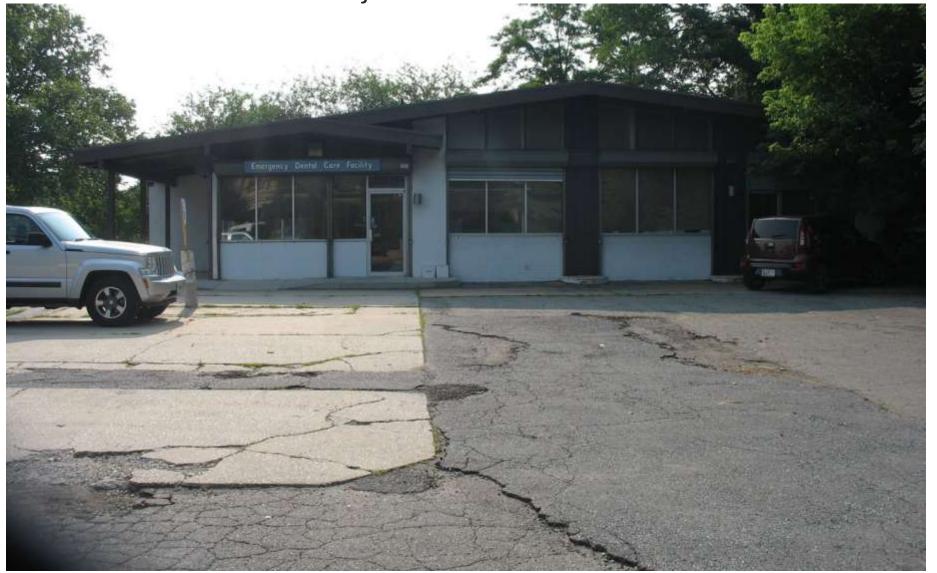

**ITEM: 12** 

CASE: SP-150003

# 7-ELEVEN RIVERDALE PARK



#### **GENERAL LOCATION MAP**





### SITE VICINITY





#### **ZONING MAP**





### **AERIAL MAP**





#### MASTER PLAN RIGHT-OF-WAY MAP





# BIRD'S-EYE VIEW WITH APPROXIMATE SITE BOUNDARY OUTLINED





# EXISTING CONDITIONS AND DEMOLITION PLAN





# PROPOSED SITE PLAN





### PROPOSED LANDSCAPE PLAN





### PROPOSED ARCHITECTURAL ELEVATIONS





# EXISTING FRONT FAÇADE OF THE BUILDING





# EXISTING REAR ELEVATION





# EXISTING FRONT PARKING LOT





# OPEN ALCOVE AND WEST SIDE ELEVATION





# CLOSER VIEW OF OPEN ALCOVE AND EAST ELEVATION



# BALTIMORE AVENUE LOOKING SOUTH





#### SHERIDAN STREET LOOKING EAST INTO THE NEIGHBORHOOD





# EXISTING SINGLE FAMILY HOMES





#### SHERIDAN STREET & BALTIMORE AVENUE INTERSECTION





# **EXISTING SIGNAGE**





# **END OF SHOW**



# END OF SHOW

**BACK-UP PHOTOS TO FOLLOW** 





PROPOSED 7-ELEVEN



**EXISTING CONDITIONS** 











# SINGLE FAMILY HOUSE & EXISTING DRIVEWAY ENTRANCE TO THE SITE FROM BALTIMORE AVENUE





#### SINGLE FAMILY HOUSE ACROSS THE SITE FROM BALTIMORE AVENUE





# SINGLE FAMILY HOUSE AT THE CORNER OF SHERIDAN AND BALTIMORE AVENUE





### EXISTING SINGLE FAMILY HOMES





# SINGLE FAMILY HO