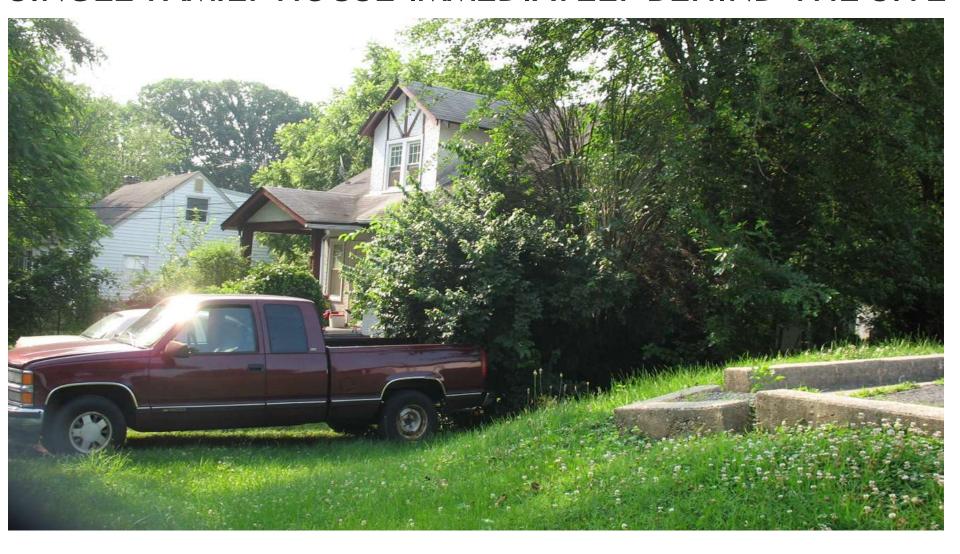

# EXISTING FRONT PARKING LOT





# OPEN ALCOVE AND WEST SIDE ELEVATION





# CLOSER VIEW OF OPEN ALCOVE AND EAST ELEVATION



# BALTIMORE AVENUE LOOKING SOUTH





#### SHERIDAN STREET LOOKING EAST INTO THE NEIGHBORHOOD





# EXISTING SINGLE FAMILY HOMES





#### SHERIDAN STREET & BALTIMORE AVENUE INTERSECTION





# **EXISTING SIGNAGE**





# **END OF SHOW**



# END OF SHOW

**BACK-UP PHOTOS TO FOLLOW** 





PROPOSED 7-ELEVEN



**EXISTING CONDITIONS** 











# SINGLE FAMILY HOUSE & EXISTING DRIVEWAY ENTRANCE TO THE SITE FROM BALTIMORE AVENUE





#### SINGLE FAMILY HOUSE ACROSS THE SITE FROM BALTIMORE AVENUE





# SINGLE FAMILY HOUSE AT THE CORNER OF SHERIDAN AND BALTIMORE AVENUE





### EXISTING SINGLE FAMILY HOMES





# SINGLE FAMILY HOUSE IMMEDIATELY BEHIND THE SITE





# SITE PHOTO





# SITE PHOTO