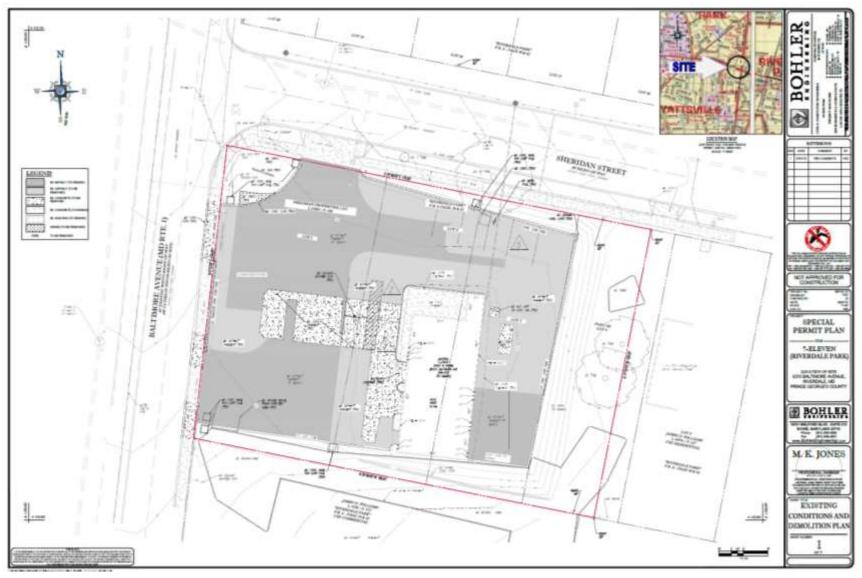

**ITEM: 12** 

CASE: SP-150003

# 7-ELEVEN RIVERDALE PARK



#### **GENERAL LOCATION MAP**





### SITE VICINITY





#### **ZONING MAP**





### **AERIAL MAP**





#### MASTER PLAN RIGHT-OF-WAY MAP





# BIRD'S-EYE VIEW WITH APPROXIMATE SITE BOUNDARY OUTLINED





# EXISTING CONDITIONS AND DEMOLITION PLAN





# PROPOSED SITE PLAN





### PROPOSED LANDSCAPE PLAN





### PROPOSED ARCHITECTURAL ELEVATIONS





# EXISTING FRONT FAÇADE OF THE BUILDING





# EXISTING REAR ELEVATION





# EXISTING FRONT PARKING LOT





# OPEN ALCOVE AND WEST SIDE ELEVATION





# CLOSER VIEW OF OPEN ALCOVE AND EAST ELEVATION



# BALTIMORE AVENUE LOOKING SOUTH





#### SHERIDAN STREET LOOKING EAST INTO THE NEIGHBORHOOD





# EXISTING SINGLE FAMILY HOMES





#### SHERIDAN STREET & BALTIMORE AVENUE INTERSECTION





# **EXISTING SIGNAGE**





# **END OF SHOW**



# END OF SHOW

**BACK-UP PHOTOS TO FOLLOW** 





PROPOSED 7-ELEVEN



**EXISTING CONDITIONS** 











# SINGLE FAMILY HOUSE & EXISTING DRIVEWAY ENTRANCE TO THE SITE FROM BALTIMORE AVENUE





#### SINGLE FAMILY HOUSE ACROSS THE SITE FROM BALTI