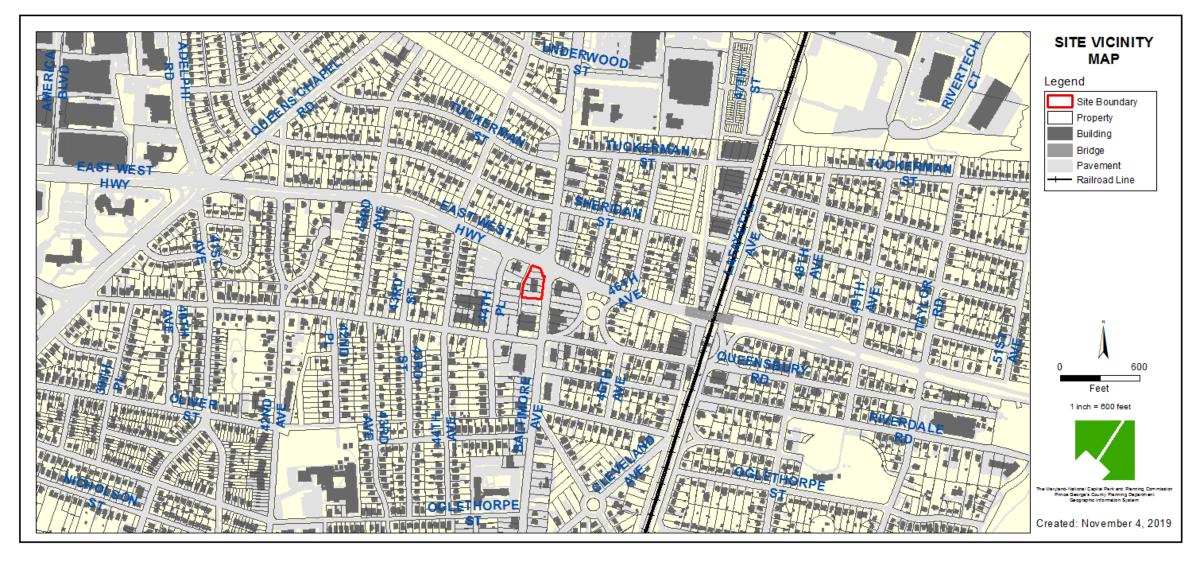

ITEM: 5 CASE: SP-190001

# **MCDONALD'S RIVERDALE**



THE PRINCE GEORGE'S COUNTY PLANNING DEPARTMENT

#### **GENERAL LOCATION MAP**





Slide 2 of 18

### SITE VICINITY





### ZONING MAP





#### **AERIAL MAP**





Slide 5 of 18

#### SITE MAP





### MASTER PLAN RIGHT-OF-WAY MAP





#### BIRD'S-EYE VIEW





Slide 8 of 18

THE DEVELOPMENT REVIEW

DIVISION

## SITE PLAN





Slide 9 of 18

### FRONT AND REAR ELEVATIONS



THE DEVELOPMENT

REVIEW

### DRIVE-THRU ELEVATIONS



Slide 11 of 18

DRD

# BUILDING RENDERING - NORTH & WEST ELEVATIONS



Slide 12 of 18

### **BUILDING RENDERING - NORTH ELEVATION**





Slide 13 of 18

# DRIVE-THRU RENDERING - EAST ELEVATION



Slide 14 of 18

### DRIVE-THRU RENDERING - WEST ELEVATION



Slide 15 of 18



# SITE RENDERING FROM THE NORTHWEST



Slide 16 of 18

### SITE RENDERING FROM THE SOUTHEAST



Slide 17 of 18

### SITE RENDERING FROM THE NORTHEAST





Slide 18 of 18