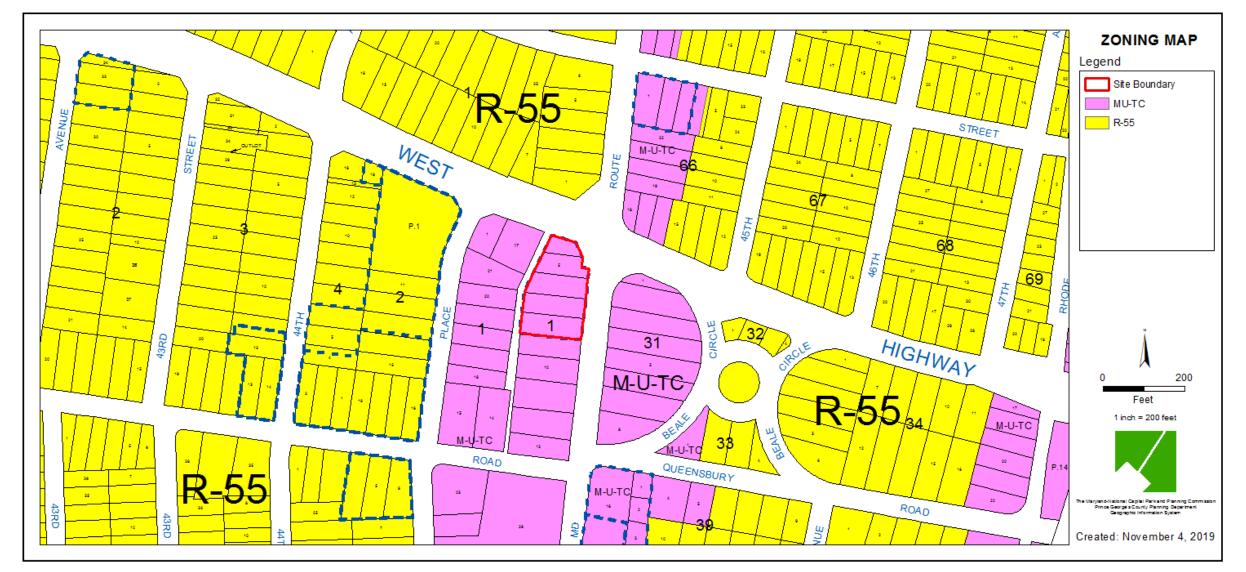

ITEM: 5 CASE: SP-190001

# **MCDONALD'S RIVERDALE**



THE PRINCE GEORGE'S COUNTY PLANNING DEPARTMENT

#### **GENERAL LOCATION MAP**





Slide 2 of 18

### SITE VICINITY





### ZONING MAP





#### **AERIAL MAP**





Slide 5 of 18

#### SITE MAP





### MASTER PLAN RIGHT-OF-WAY MAP





#### BIRD'S-EYE VIEW





Slide 8 of 18

THE DEVELOPMENT REVIEW

DIVISION

## SITE PLAN





Slide 9 of 18

### FRONT AND REAR ELEVATIONS



THE DEVELOPMENT

REVIEW

### DRIVE-THRU ELEVATIONS



Slide 11 of 18

DRD

# BUILDING RENDERING - NORTH & WEST ELEVATIONS



Slide 12 of 18

### **BUILDING RENDERING - NORTH ELEVATION**





Slide 13 of 18

# DRIVE-THRU RENDERING - EAST ELEVATION



Slide 14 of 18

### DRIVE-THRU RENDERING - WEST ELEVATION



Slide 15 of 18



# SITE RENDERING FROM THE NORTHWEST



Slide 16 of 18

### SITE RENDERING FROM THE SOUTHEAST



Slide 17 of 18

### SITE RENDERING FROM THE NORTHEAST





Slide 18 of 18