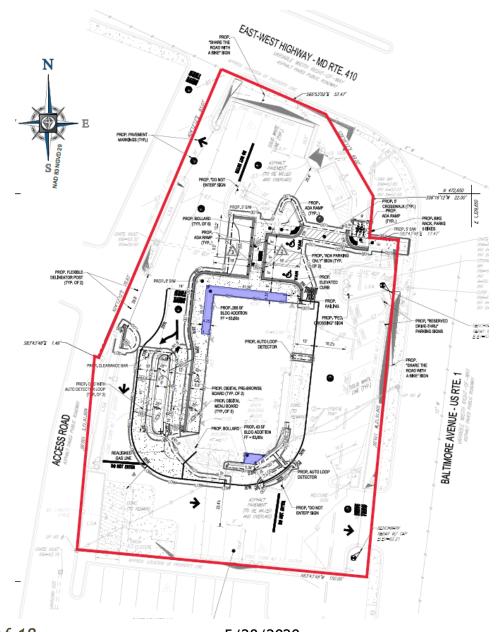

ITEM: 5 CASE: SP-190001

# **MCDONALD'S RIVERDALE**



THE PRINCE GEORGE'S COUNTY PLANNING DEPARTMENT

#### **GENERAL LOCATION MAP**





Slide 2 of 18

### SITE VICINITY





### ZONING MAP





#### **AERIAL MAP**





Slide 5 of 18

#### SITE MAP





### MASTER PLAN RIGHT-OF-WAY MAP





#### BIRD'S-EYE VIEW





Slide 8 of 18

THE DEVELOPMENT REVIEW

DIVISION

## SITE PLAN





Slide 9 of 18

### FRONT AND REAR ELEVATIONS



THE DEVELOPMENT

REVIEW

### DRIVE-THRU ELEVATIONS



Slide 11 of 18

DRD

# BUILDING RENDERING - NORTH & WEST ELEVATIONS



Slide 12 of 18

### **BUILDING RENDERING - NORTH ELEVATION**





Slide 13 of 18

# DRIVE-THRU RENDERING - EAST ELEVATION



Slide 14 of 18

### DRIVE-THRU RENDERING - WEST ELEVATION



Slide 15 of 18



# SITE RENDERING FROM THE NORTHWEST



Slide 16 of 18

### SITE RENDERING FROM THE SOUTHEAST



Slide 17 of 18

### SITE RENDERING FROM THE NORTHEAST





Slide 18 of 18