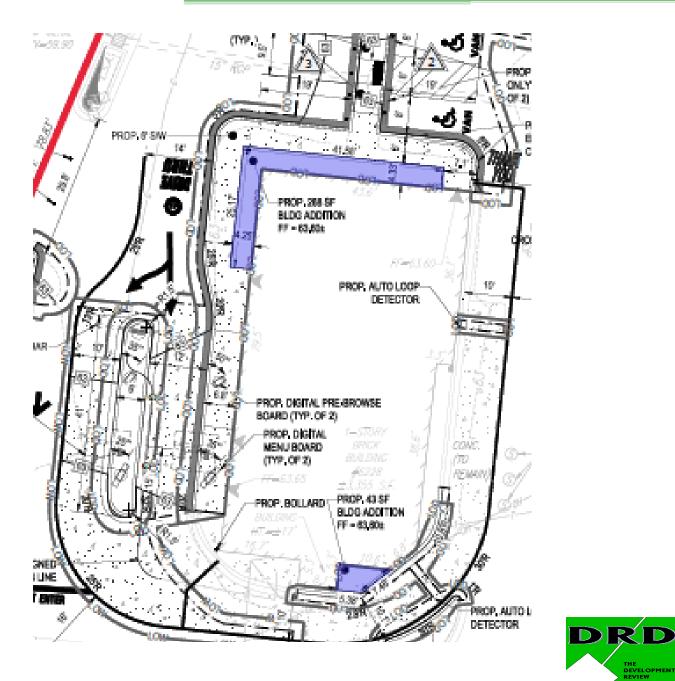

ITEM: 5 CASE: SP-190001

# **MCDONALD'S RIVERDALE**



THE PRINCE GEORGE'S COUNTY PLANNING DEPARTMENT

#### **GENERAL LOCATION MAP**





Slide 2 of 18

### SITE VICINITY





### ZONING MAP





#### **AERIAL MAP**





Slide 5 of 18

#### SITE MAP





### MASTER PLAN RIGHT-OF-WAY MAP





#### BIRD'S-EYE VIEW





Slide 8 of 18

THE DEVELOPMENT REVIEW

DIVISION

## SITE PLAN





Slide 9 of 18

### FRONT AND REAR ELEVATIONS



THE DEVELOPMENT

REVIEW

### DRIVE-THRU ELEVATIONS



Slide 11 of 18

DRD

# BUILDING RENDERING - NORTH & WEST ELEVATIONS



Slide 12 of 18

### **BUILDING RENDERING - NORTH ELEVATION**





Slide 13 of 18

# DRIVE-THRU RENDERING - EAST ELEVATION



Slide 14 of 18

### DRIVE-THRU RENDERING - WEST ELEVATION



Slide 15 of 18



# SITE RENDERING FROM THE NORTHWEST



Slide 16 of 18

### SITE RENDERING FROM THE SOUTHEAST



Slide 17 of 18

### SITE RENDERING FROM THE NORTHEAST





Slide 18 of 18