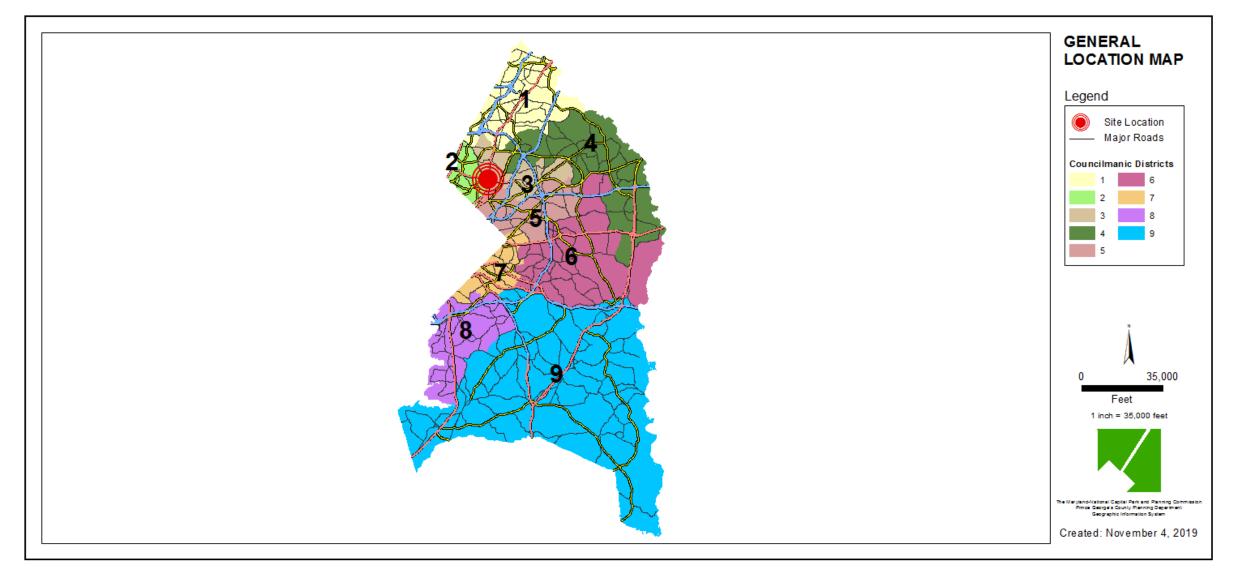

ITEM: 5 CASE: SP-190001

# **MCDONALD'S RIVERDALE**



THE PRINCE GEORGE'S COUNTY PLANNING DEPARTMENT

#### **GENERAL LOCATION MAP**





Slide 2 of 18

### SITE VICINITY





### ZONING MAP





#### **AERIAL MAP**





Slide 5 of 18

#### SITE MAP





### MASTER PLAN RIGHT-OF-WAY MAP





#### BIRD'S-EYE VIEW





Slide 8 of 18

THE DEVELOPMENT REVIEW

DIVISION

## SITE PLAN





Slide 9 of 18

### FRONT AND REAR ELEVATIONS



THE DEVELOPMENT

REVIEW

### DRIVE-THRU ELEVATIONS



Slide 11 of 18

DRD

# BUILDING RENDERING - NORTH & WEST ELEVATIONS



Slide 12 of 18

### **BUILDING RENDERING - NORTH ELEVATION**





Slide 13 of 18

# DRIVE-THRU RENDERING - EAST ELEVATION



Slide 14 of 18

### DRIVE-THRU RENDERING - WEST ELEVATION



Slide 15 of 18



# SITE RENDERING FROM THE NORTHWEST



Slide 16 of 18

### SITE RENDERING FROM THE SOUTHEAST



Slide 17 of 18

### SITE RENDERING FROM THE NORTHEAST





Slide 18 of 18