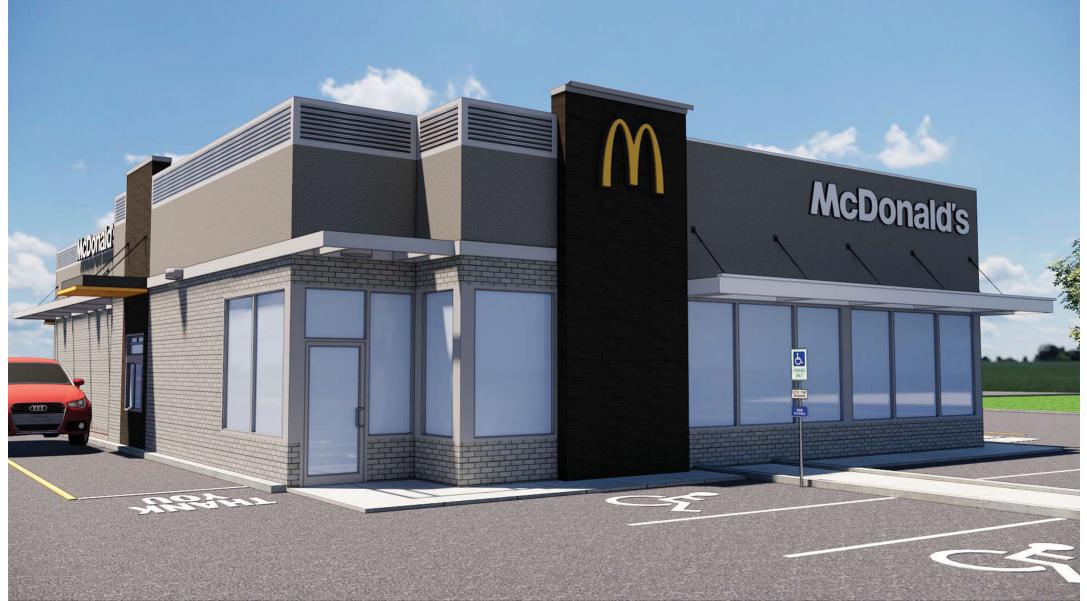

ITEM: 5 CASE: SP-190001

# **MCDONALD'S RIVERDALE**



THE PRINCE GEORGE'S COUNTY PLANNING DEPARTMENT

#### **GENERAL LOCATION MAP**





Slide 2 of 18

### SITE VICINITY





### ZONING MAP





#### **AERIAL MAP**





Slide 5 of 18

#### SITE MAP





### MASTER PLAN RIGHT-OF-WAY MAP





#### BIRD'S-EYE VIEW





Slide 8 of 18

THE DEVELOPMENT REVIEW

DIVISION

## SITE PLAN





Slide 9 of 18

### FRONT AND REAR ELEVATIONS



THE DEVELOPMENT

REVIEW

### DRIVE-THRU ELEVATIONS



Slide 11 of 18

DRD

# BUILDING RENDERING - NORTH & WEST ELEVATIONS



Slide 12 of 18

### **BUILDING RENDERING - NORTH ELEVATION**





Slide 13 of 18

# DRIVE-THRU RENDERING - EAST ELEVATION



Slide 14 of 18

### DRIVE-THRU RENDERING - WEST ELEVATION



Slide 15 of 18



# SITE RENDERING FROM THE NORTHWEST



Slide 16 of 18

### SITE RENDERING FROM THE SOUTHEAST



Slide 17 of 18

### SITE RENDERING FROM THE NORTHEAST





Slide 18 of 18