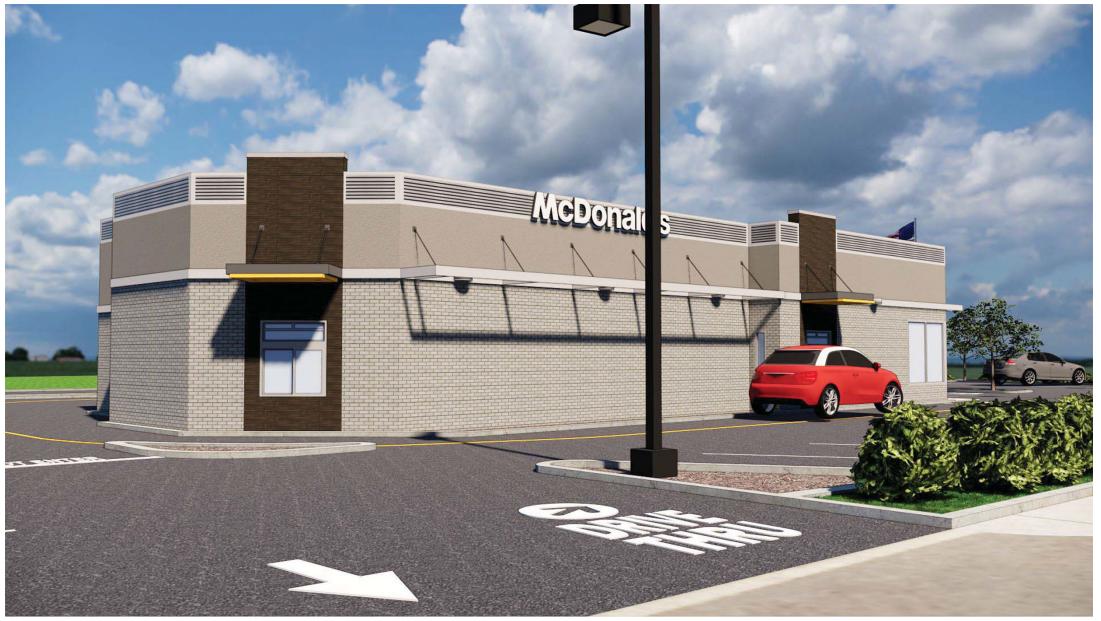

ITEM: 5 CASE: SP-190001

# **MCDONALD'S RIVERDALE**



THE PRINCE GEORGE'S COUNTY PLANNING DEPARTMENT

#### **GENERAL LOCATION MAP**





Slide 2 of 18

### SITE VICINITY





### ZONING MAP





#### **AERIAL MAP**





Slide 5 of 18

#### SITE MAP





### MASTER PLAN RIGHT-OF-WAY MAP





#### BIRD'S-EYE VIEW





Slide 8 of 18

THE DEVELOPMENT REVIEW

DIVISION

## SITE PLAN





Slide 9 of 18

### FRONT AND REAR ELEVATIONS



THE DEVELOPMENT

REVIEW

### DRIVE-THRU ELEVATIONS



Slide 11 of 18

DRD

# BUILDING RENDERING - NORTH & WEST ELEVATIONS



Slide 12 of 18

### **BUILDING RENDERING - NORTH ELEVATION**





Slide 13 of 18

# DRIVE-THRU RENDERING - EAST ELEVATION



Slide 14 of 18

### DRIVE-THRU RENDERING - WEST ELEVATION



Slide 15 of 18



# SITE RENDERING FROM THE NORTHWEST



Slide 16 of 18

### SITE RENDERING FROM THE SOUTHEAST



Slide 17 of 18

### SITE RENDERING FROM THE NORTHEAST





Slide 18 of 18