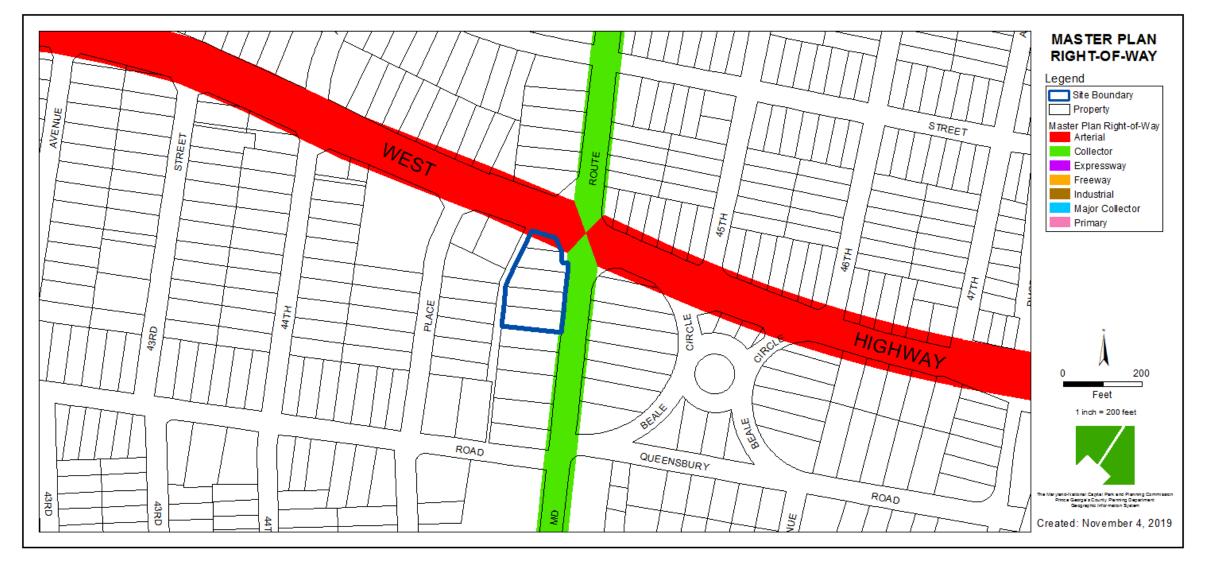

ITEM: 5 CASE: SP-190001

# **MCDONALD'S RIVERDALE**



THE PRINCE GEORGE'S COUNTY PLANNING DEPARTMENT

#### **GENERAL LOCATION MAP**





Slide 2 of 18

### SITE VICINITY





### ZONING MAP





#### **AERIAL MAP**





Slide 5 of 18

#### SITE MAP





### MASTER PLAN RIGHT-OF-WAY MAP





#### BIRD'S-EYE VIEW





Slide 8 of 18

THE DEVELOPMENT REVIEW

DIVISION

## SITE PLAN





Slide 9 of 18

### FRONT AND REAR ELEVATIONS



THE DEVELOPMENT

REVIEW

### DRIVE-THRU ELEVATIONS



Slide 11 of 18

DRD

# BUILDING RENDERING - NORTH & WEST ELEVATIONS



Slide 12 of 18

### **BUILDING RENDERING - NORTH ELEVATION**





Slide 13 of 18

# DRIVE-THRU RENDERING - EAST ELEVATION



Slide 14 of 18

### DRIVE-THRU RENDERING - WEST ELEVATION



Slide 15 of 18



# SITE RENDERING FROM THE NORTHWEST



Slide 16 of 18

### SITE RENDERING FROM THE SOUTHEAST



Slide 17 of 18

### SITE RENDERING FROM THE NORTHEAST





Slide 18 of 18