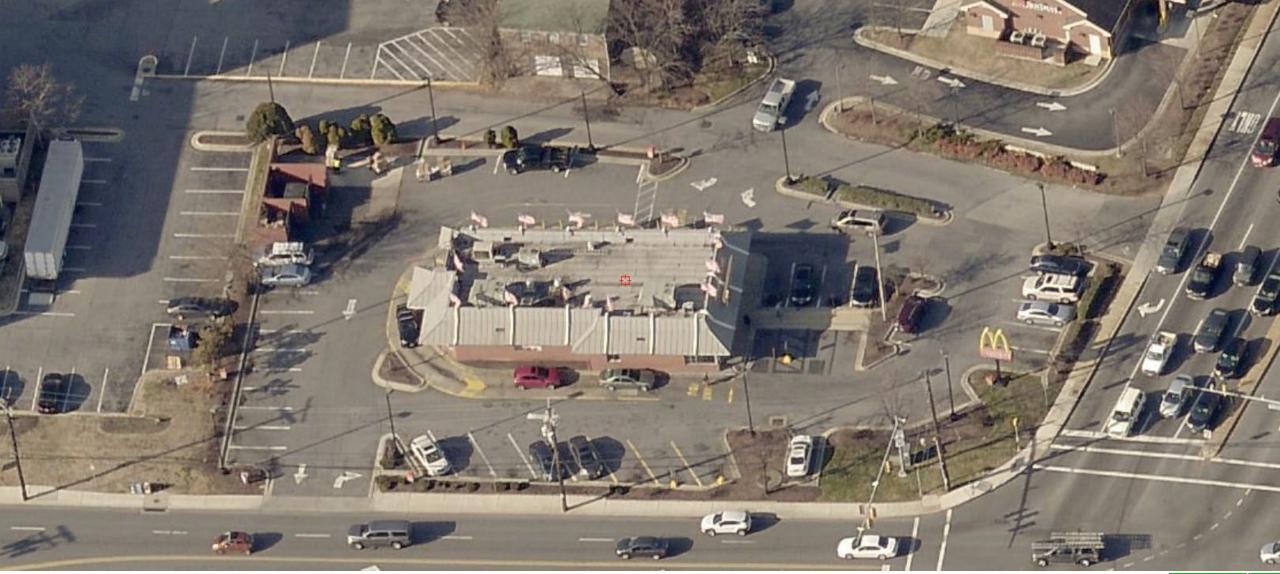

ITEM: 5 CASE: SP-190001

# **MCDONALD'S RIVERDALE**



THE PRINCE GEORGE'S COUNTY PLANNING DEPARTMENT

#### **GENERAL LOCATION MAP**





Slide 2 of 18

### SITE VICINITY





### ZONING MAP





#### **AERIAL MAP**





Slide 5 of 18

#### SITE MAP





### MASTER PLAN RIGHT-OF-WAY MAP





#### BIRD'S-EYE VIEW





Slide 8 of 18

THE DEVELOPMENT REVIEW

DIVISION

## SITE PLAN





Slide 9 of 18

### FRONT AND REAR ELEVATIONS



THE DEVELOPMENT

REVIEW

### DRIVE-THRU ELEVATIONS



Slide 11 of 18

DRD

# BUILDING RENDERING - NORTH & WEST ELEVATIONS



Slide 12 of 18

### **BUILDING RENDERING - NORTH ELEVATION**





Slide 13 of 18

# DRIVE-THRU RENDERING - EAST ELEVATION



Slide 14 of 18

### DRIVE-THRU RENDERING - WEST ELEVATION



Slide 15 of 18



# SITE RENDERING FROM THE NORTHWEST



Slide 16 of 18

### SITE RENDERING FROM THE SOUTHEAST



Slide 17 of 18

### SITE RENDERING FROM THE NORTHEAST





Slide 18 of 18