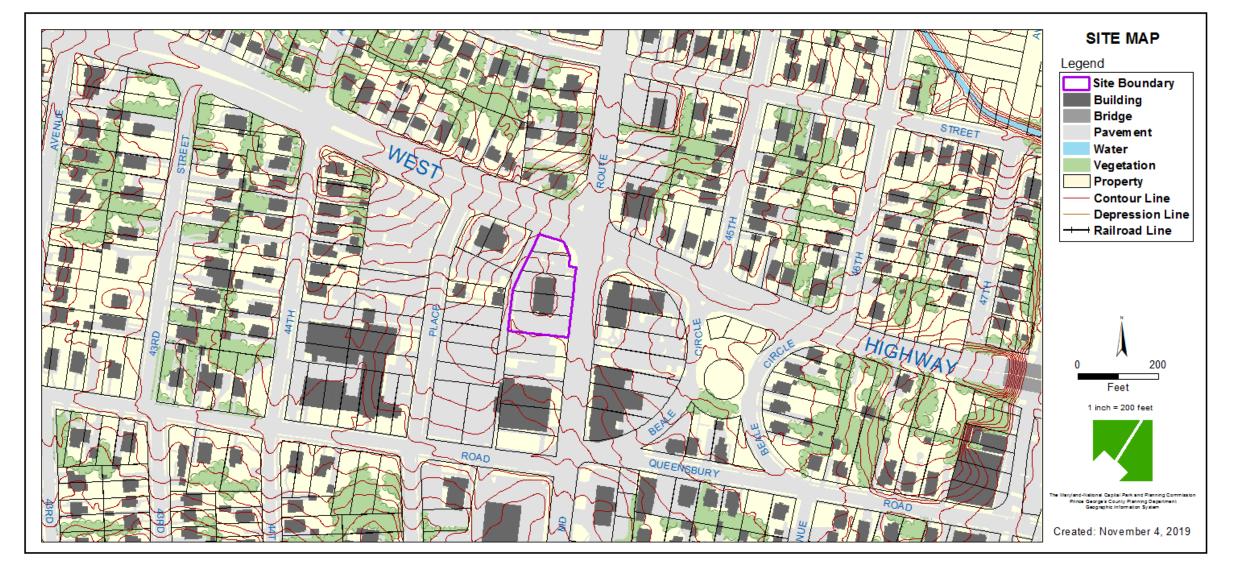

ITEM: 5 CASE: SP-190001

# **MCDONALD'S RIVERDALE**



THE PRINCE GEORGE'S COUNTY PLANNING DEPARTMENT

#### **GENERAL LOCATION MAP**





Slide 2 of 18

### SITE VICINITY





### ZONING MAP





#### **AERIAL MAP**





Slide 5 of 18

#### SITE MAP





### MASTER PLAN RIGHT-OF-WAY MAP





#### BIRD'S-EYE VIEW





Slide 8 of 18

THE DEVELOPMENT REVIEW

DIVISION

## SITE PLAN





Slide 9 of 18

### FRONT AND REAR ELEVATIONS



THE DEVELOPMENT

REVIEW

### DRIVE-THRU ELEVATIONS



Slide 11 of 18

DRD

# BUILDING RENDERING - NORTH & WEST ELEVATIONS



Slide 12 of 18

### **BUILDING RENDERING - NORTH ELEVATION**





Slide 13 of 18

# DRIVE-THRU RENDERING - EAST ELEVATION



Slide 14 of 18

### DRIVE-THRU RENDERING - WEST ELEVATION



Slide 15 of 18



# SITE RENDERING FROM THE NORTHWEST



Slide 16 of 18

### SITE RENDERING FROM THE SOUTHEAST



Slide 17 of 18

### SITE RENDERING FROM THE NORTHEAST





Slide 18 of 18