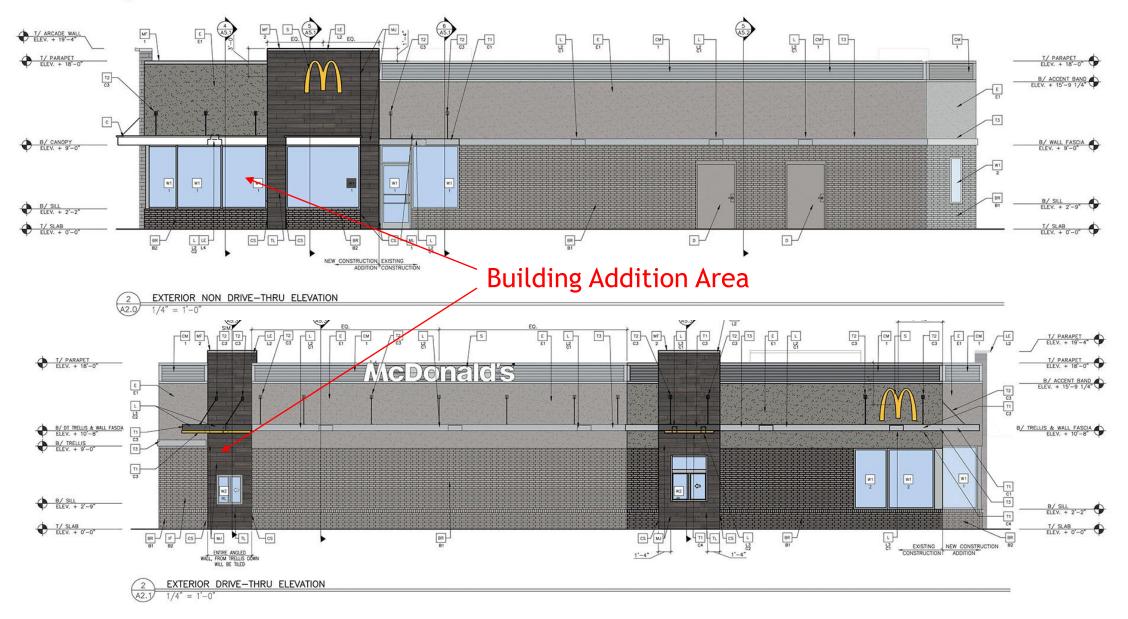

ITEM: 5 CASE: SP-190001

# **MCDONALD'S RIVERDALE**



THE PRINCE GEORGE'S COUNTY PLANNING DEPARTMENT

#### **GENERAL LOCATION MAP**





Slide 2 of 18

### SITE VICINITY





### ZONING MAP





#### **AERIAL MAP**





Slide 5 of 18

#### SITE MAP





### MASTER PLAN RIGHT-OF-WAY MAP





#### BIRD'S-EYE VIEW





Slide 8 of 18

THE DEVELOPMENT REVIEW

DIVISION

## SITE PLAN





Slide 9 of 18

### FRONT AND REAR ELEVATIONS



THE DEVELOPMENT

REVIEW

### DRIVE-THRU ELEVATIONS



Slide 11 of 18

DRD

# BUILDING RENDERING - NORTH & WEST ELEVATIONS



Slide 12 of 18

### **BUILDING RENDERING - NORTH ELEVATION**





Slide 13 of 18

# DRIVE-THRU RENDERING - EAST ELEVATION



Slide 14 of 18

### DRIVE-THRU RENDERING - WEST ELEVATION



Slide 15 of 18



# SITE RENDERING FROM THE NORTHWEST



Slide 16 of 18

### SITE RENDERING FROM THE SOUTHEAST



Slide 17 of 18

### SITE RENDERING FROM THE NORTHEAST





Slide 18 of 18