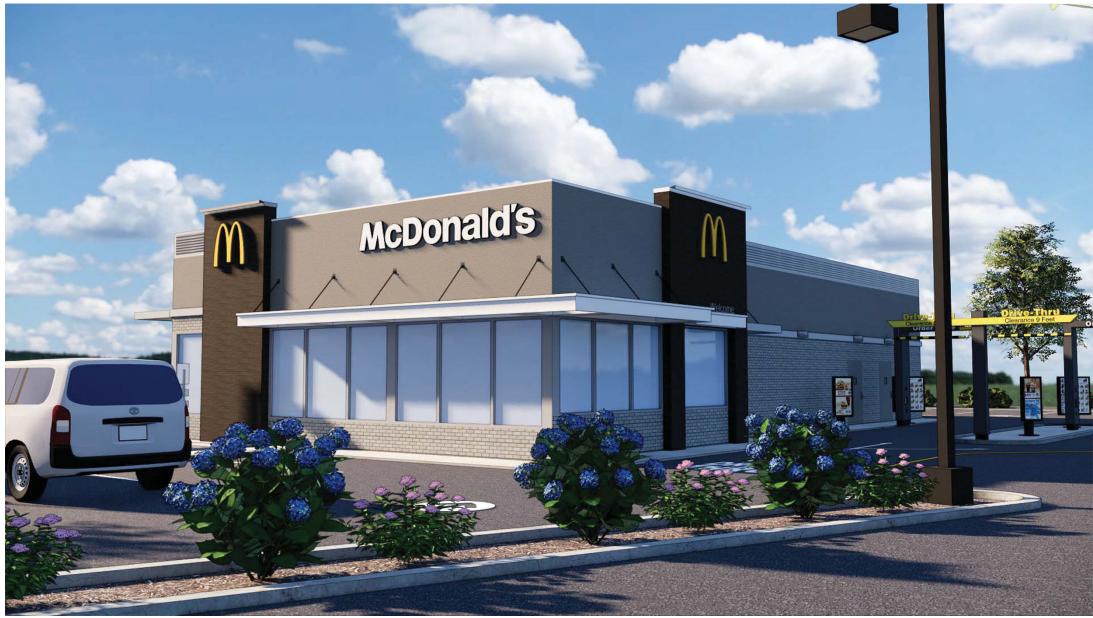

ITEM: 5 CASE: SP-190001

# **MCDONALD'S RIVERDALE**



THE PRINCE GEORGE'S COUNTY PLANNING DEPARTMENT

#### **GENERAL LOCATION MAP**





Slide 2 of 18

### SITE VICINITY





### ZONING MAP





#### **AERIAL MAP**





Slide 5 of 18

#### SITE MAP





### MASTER PLAN RIGHT-OF-WAY MAP





#### BIRD'S-EYE VIEW





Slide 8 of 18

THE DEVELOPMENT REVIEW

DIVISION

## SITE PLAN





Slide 9 of 18

### FRONT AND REAR ELEVATIONS



THE DEVELOPMENT

REVIEW

### DRIVE-THRU ELEVATIONS



Slide 11 of 18

DRD

# BUILDING RENDERING - NORTH & WEST ELEVATIONS



Slide 12 of 18

### **BUILDING RENDERING - NORTH ELEVATION**





Slide 13 of 18

# DRIVE-THRU RENDERING - EAST ELEVATION



Slide 14 of 18

### DRIVE-THRU RENDERING - WEST ELEVATION



Slide 15 of 18



# SITE RENDERING FROM THE NORTHWEST



Slide 16 of 18

### SITE RENDERING FROM THE SOUTHEAST



Slide 17 of 18

### SITE RENDERING FROM THE NORTHEAST





Slide 18 of 18