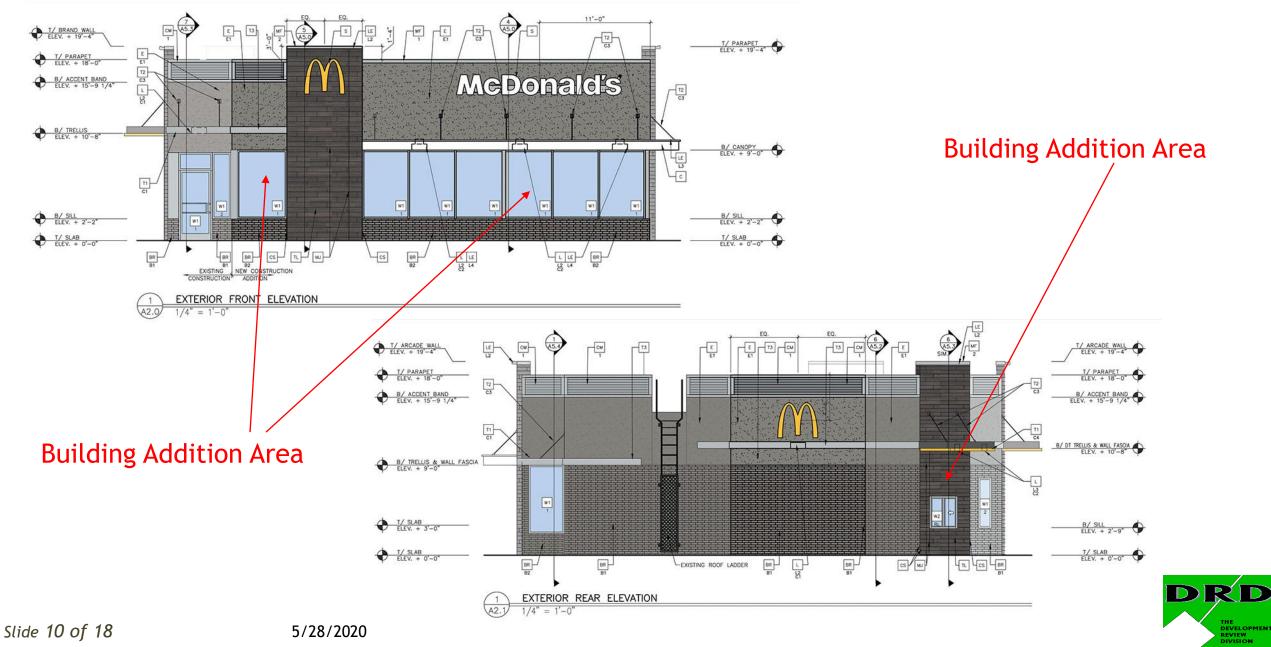

ITEM: 5 CASE: SP-190001

# **MCDONALD'S RIVERDALE**



THE PRINCE GEORGE'S COUNTY PLANNING DEPARTMENT

#### **GENERAL LOCATION MAP**





Slide 2 of 18

### SITE VICINITY





### ZONING MAP





#### **AERIAL MAP**





Slide 5 of 18

#### SITE MAP





### MASTER PLAN RIGHT-OF-WAY MAP





#### BIRD'S-EYE VIEW





Slide 8 of 18

THE DEVELOPMENT REVIEW

DIVISION

## SITE PLAN





Slide 9 of 18

### FRONT AND REAR ELEVATIONS



THE DEVELOPMENT

REVIEW

### DRIVE-THRU ELEVATIONS



Slide 11 of 18

DRD

# BUILDING RENDERING - NORTH & WEST ELEVATIONS



Slide 12 of 18

### **BUILDING RENDERING - NORTH ELEVATION**





Slide 13 of 18

# DRIVE-THRU RENDERING - EAST ELEVATION



Slide 14 of 18

### DRIVE-THRU RENDERING - WEST ELEVATION



Slide 15 of 18



# SITE RENDERING FROM THE NORTHWEST



Slide 16 of 18

### SITE RENDERING FROM THE SOUTHEAST



Slide 17 of 18

### SITE RENDERING FROM THE NORTHEAST





Slide 18 of 18