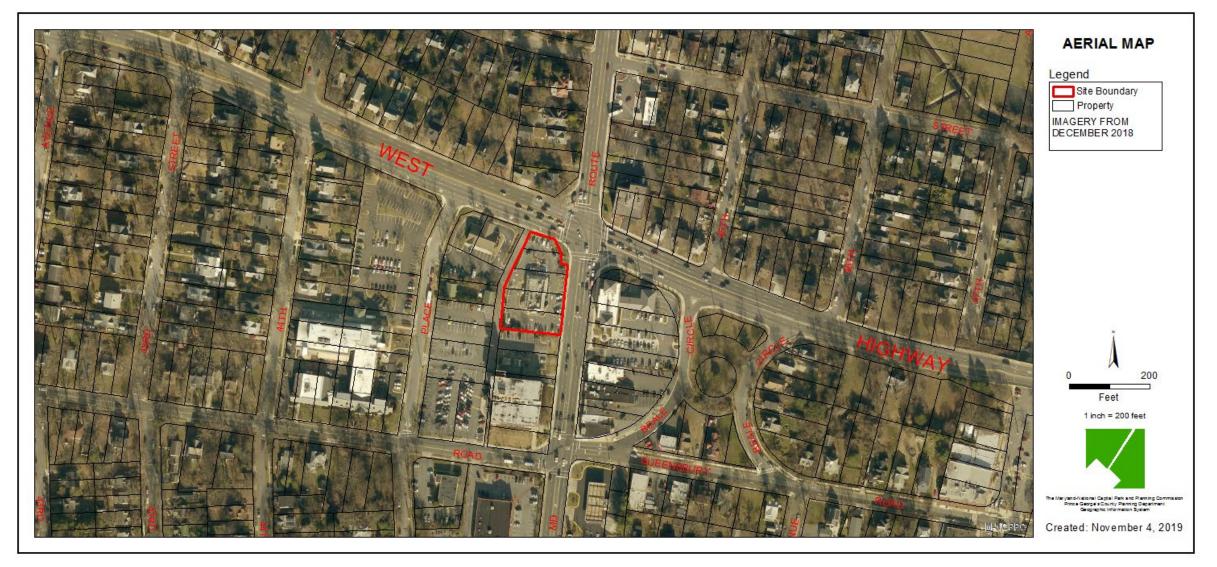

ITEM: 5 CASE: SP-190001

# **MCDONALD'S RIVERDALE**



THE PRINCE GEORGE'S COUNTY PLANNING DEPARTMENT

#### **GENERAL LOCATION MAP**





Slide 2 of 18

### SITE VICINITY





### ZONING MAP





#### **AERIAL MAP**





Slide 5 of 18

#### SITE MAP





### MASTER PLAN RIGHT-OF-WAY MAP





#### BIRD'S-EYE VIEW





Slide 8 of 18

THE DEVELOPMENT REVIEW

DIVISION

## SITE PLAN





Slide 9 of 18

### FRONT AND REAR ELEVATIONS



THE DEVELOPMENT

REVIEW

### DRIVE-THRU ELEVATIONS



Slide 11 of 18

DRD

# BUILDING RENDERING - NORTH & WEST ELEVATIONS



Slide 12 of 18

### **BUILDING RENDERING - NORTH ELEVATION**





Slide 13 of 18

# DRIVE-THRU RENDERING - EAST ELEVATION



Slide 14 of 18

### DRIVE-THRU RENDERING - WEST ELEVATION



Slide 15 of 18



# SITE RENDERING FROM THE NORTHWEST



Slide 16 of 18

### SITE RENDERING FROM THE SOUTHEAST



Slide 17 of 18

### SITE RENDERING FROM THE NORTHEAST





Slide 18 of 18