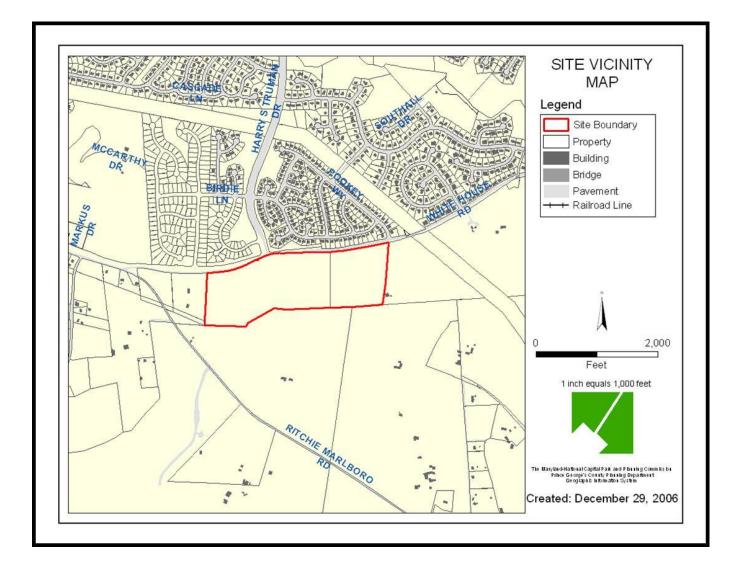

## Waiver of the Rules

| Application                                                                                                                                                                                                                                                                       | General Data                 |            |
|-----------------------------------------------------------------------------------------------------------------------------------------------------------------------------------------------------------------------------------------------------------------------------------|------------------------------|------------|
| <ul> <li>Project Name:<br/>Kenwood Village</li> <li>Location:<br/>Southeast intersection of Ritchie-Marlboro Road<br/>and White House Road</li> <li>Applicant/Address:<br/>White House Road LTD Partnership</li> <li>7220 Wisconsin Avenue #200<br/>Bethesda, MD 20813</li> </ul> | Planning Board Hearing Date: | 05/30/13   |
|                                                                                                                                                                                                                                                                                   | Memorandum Date:             | 05/02/13   |
|                                                                                                                                                                                                                                                                                   | Plan Acreage:                | 63.10      |
|                                                                                                                                                                                                                                                                                   | Zone:                        | R-S        |
|                                                                                                                                                                                                                                                                                   | Parcels:<br>Lots:            | 1<br>73    |
|                                                                                                                                                                                                                                                                                   | Planning Area:               | 78         |
| <b>Property Owner:</b><br>Same as Applicant                                                                                                                                                                                                                                       | Tier:                        | Developing |
|                                                                                                                                                                                                                                                                                   | Council District:            | 06         |
|                                                                                                                                                                                                                                                                                   | Election District            | 15         |
|                                                                                                                                                                                                                                                                                   | Municipality:                | N/A        |
|                                                                                                                                                                                                                                                                                   | 200-Scale Base Map:          | 203SE09    |