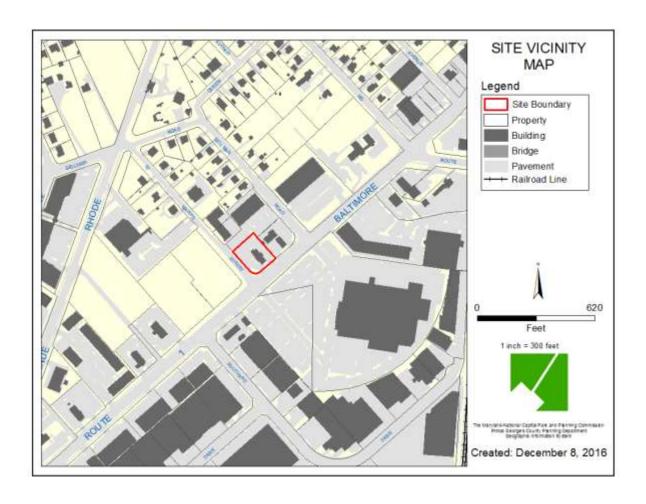

## Waiver of the Rules Departure From Design Standards

**DDS-640** 

| Departure From Design Sta                                                                                                      | DDD UTU                      |               |
|--------------------------------------------------------------------------------------------------------------------------------|------------------------------|---------------|
| Application                                                                                                                    | General Data                 |               |
| Project Name:<br>Starbucks Coffee, Beltsville                                                                                  | Planning Board Hearing Date: | 09/14/17      |
|                                                                                                                                | Memorandum Date:             | 08/21/17      |
| <b>Location:</b> On the northwest corner of the intersection of St.                                                            | Date Accepted:               | 05/16/17      |
|                                                                                                                                | Planning Board Action Limit: | N/A           |
| Applicant/Address: Starbucks Coffee Company 7 Penn Plaza, 370 7 <sup>th</sup> Avenue 15 <sup>th</sup> Floor New York, NY 10001 | Plan Acreage:                | 0.5739        |
|                                                                                                                                | Zone:                        | C-S-C         |
|                                                                                                                                | Gross Floor Area:            | 2,877 sq. ft. |
|                                                                                                                                | Lots:                        | N/A           |
| Property Owner: Woondharm Wongananda RV TR 16200 Julie Lane Laurel MD 20707                                                    | Parcels:                     | 1             |
|                                                                                                                                | Planning Area:               | 61            |
|                                                                                                                                | Council District:            | 01            |
|                                                                                                                                | Election District            | 01            |
|                                                                                                                                | Municipality:                | N/A           |
|                                                                                                                                | 200-Scale Base Map:          | 214NE05       |