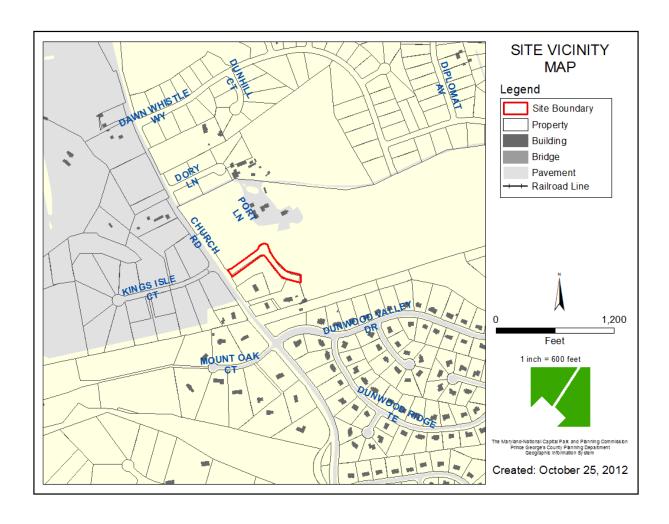

## **Vacation Petition**

V-12006

| Application                                                                                                                                                                                                                                                                                                                                        | General Data                 |            |
|----------------------------------------------------------------------------------------------------------------------------------------------------------------------------------------------------------------------------------------------------------------------------------------------------------------------------------------------------|------------------------------|------------|
| Project Name & Record Plat Affected: Rodenhauser Property Plat Book WWW 72-17  Location: East side of Church Road, 3,000 feet south of John Hanson Highway (US 50).  Petitioners/Address: Church Road Development, Inc. 5840 Banneker Road, Suite 110 Columbia, MD 21044  Alfred G. and Mary Catherine Chroninger 3401 Church Road Bowie, MD 20721 | Planning Board Hearing:      | 02/14/13   |
|                                                                                                                                                                                                                                                                                                                                                    | Memorandum Date:             | 02/04/13   |
|                                                                                                                                                                                                                                                                                                                                                    | Date Accepted:               | 10/10/12   |
|                                                                                                                                                                                                                                                                                                                                                    | Planning Board Action Limit: | N/A        |
|                                                                                                                                                                                                                                                                                                                                                    | Plan Acreage:                | 1.34       |
|                                                                                                                                                                                                                                                                                                                                                    | Zone:                        | R-E        |
|                                                                                                                                                                                                                                                                                                                                                    | Tax Map Grid:                | 109 B-3    |
|                                                                                                                                                                                                                                                                                                                                                    | Dwelling Units:              | N/A        |
|                                                                                                                                                                                                                                                                                                                                                    | Square Footage:              | N/A        |
|                                                                                                                                                                                                                                                                                                                                                    | Planning Area:               | 74A        |
|                                                                                                                                                                                                                                                                                                                                                    | Tier:                        | Developing |
| Engineer: Petra Engineering, LLC 5840 Banneker Road, Suite 190 Columbia, MD 21044                                                                                                                                                                                                                                                                  | Council District:            | 04         |
|                                                                                                                                                                                                                                                                                                                                                    | Election District            | 07         |
|                                                                                                                                                                                                                                                                                                                                                    | Municipality:                | N/A        |
|                                                                                                                                                                                                                                                                                                                                                    | 200-Scale Base Map:          | 205NE12    |