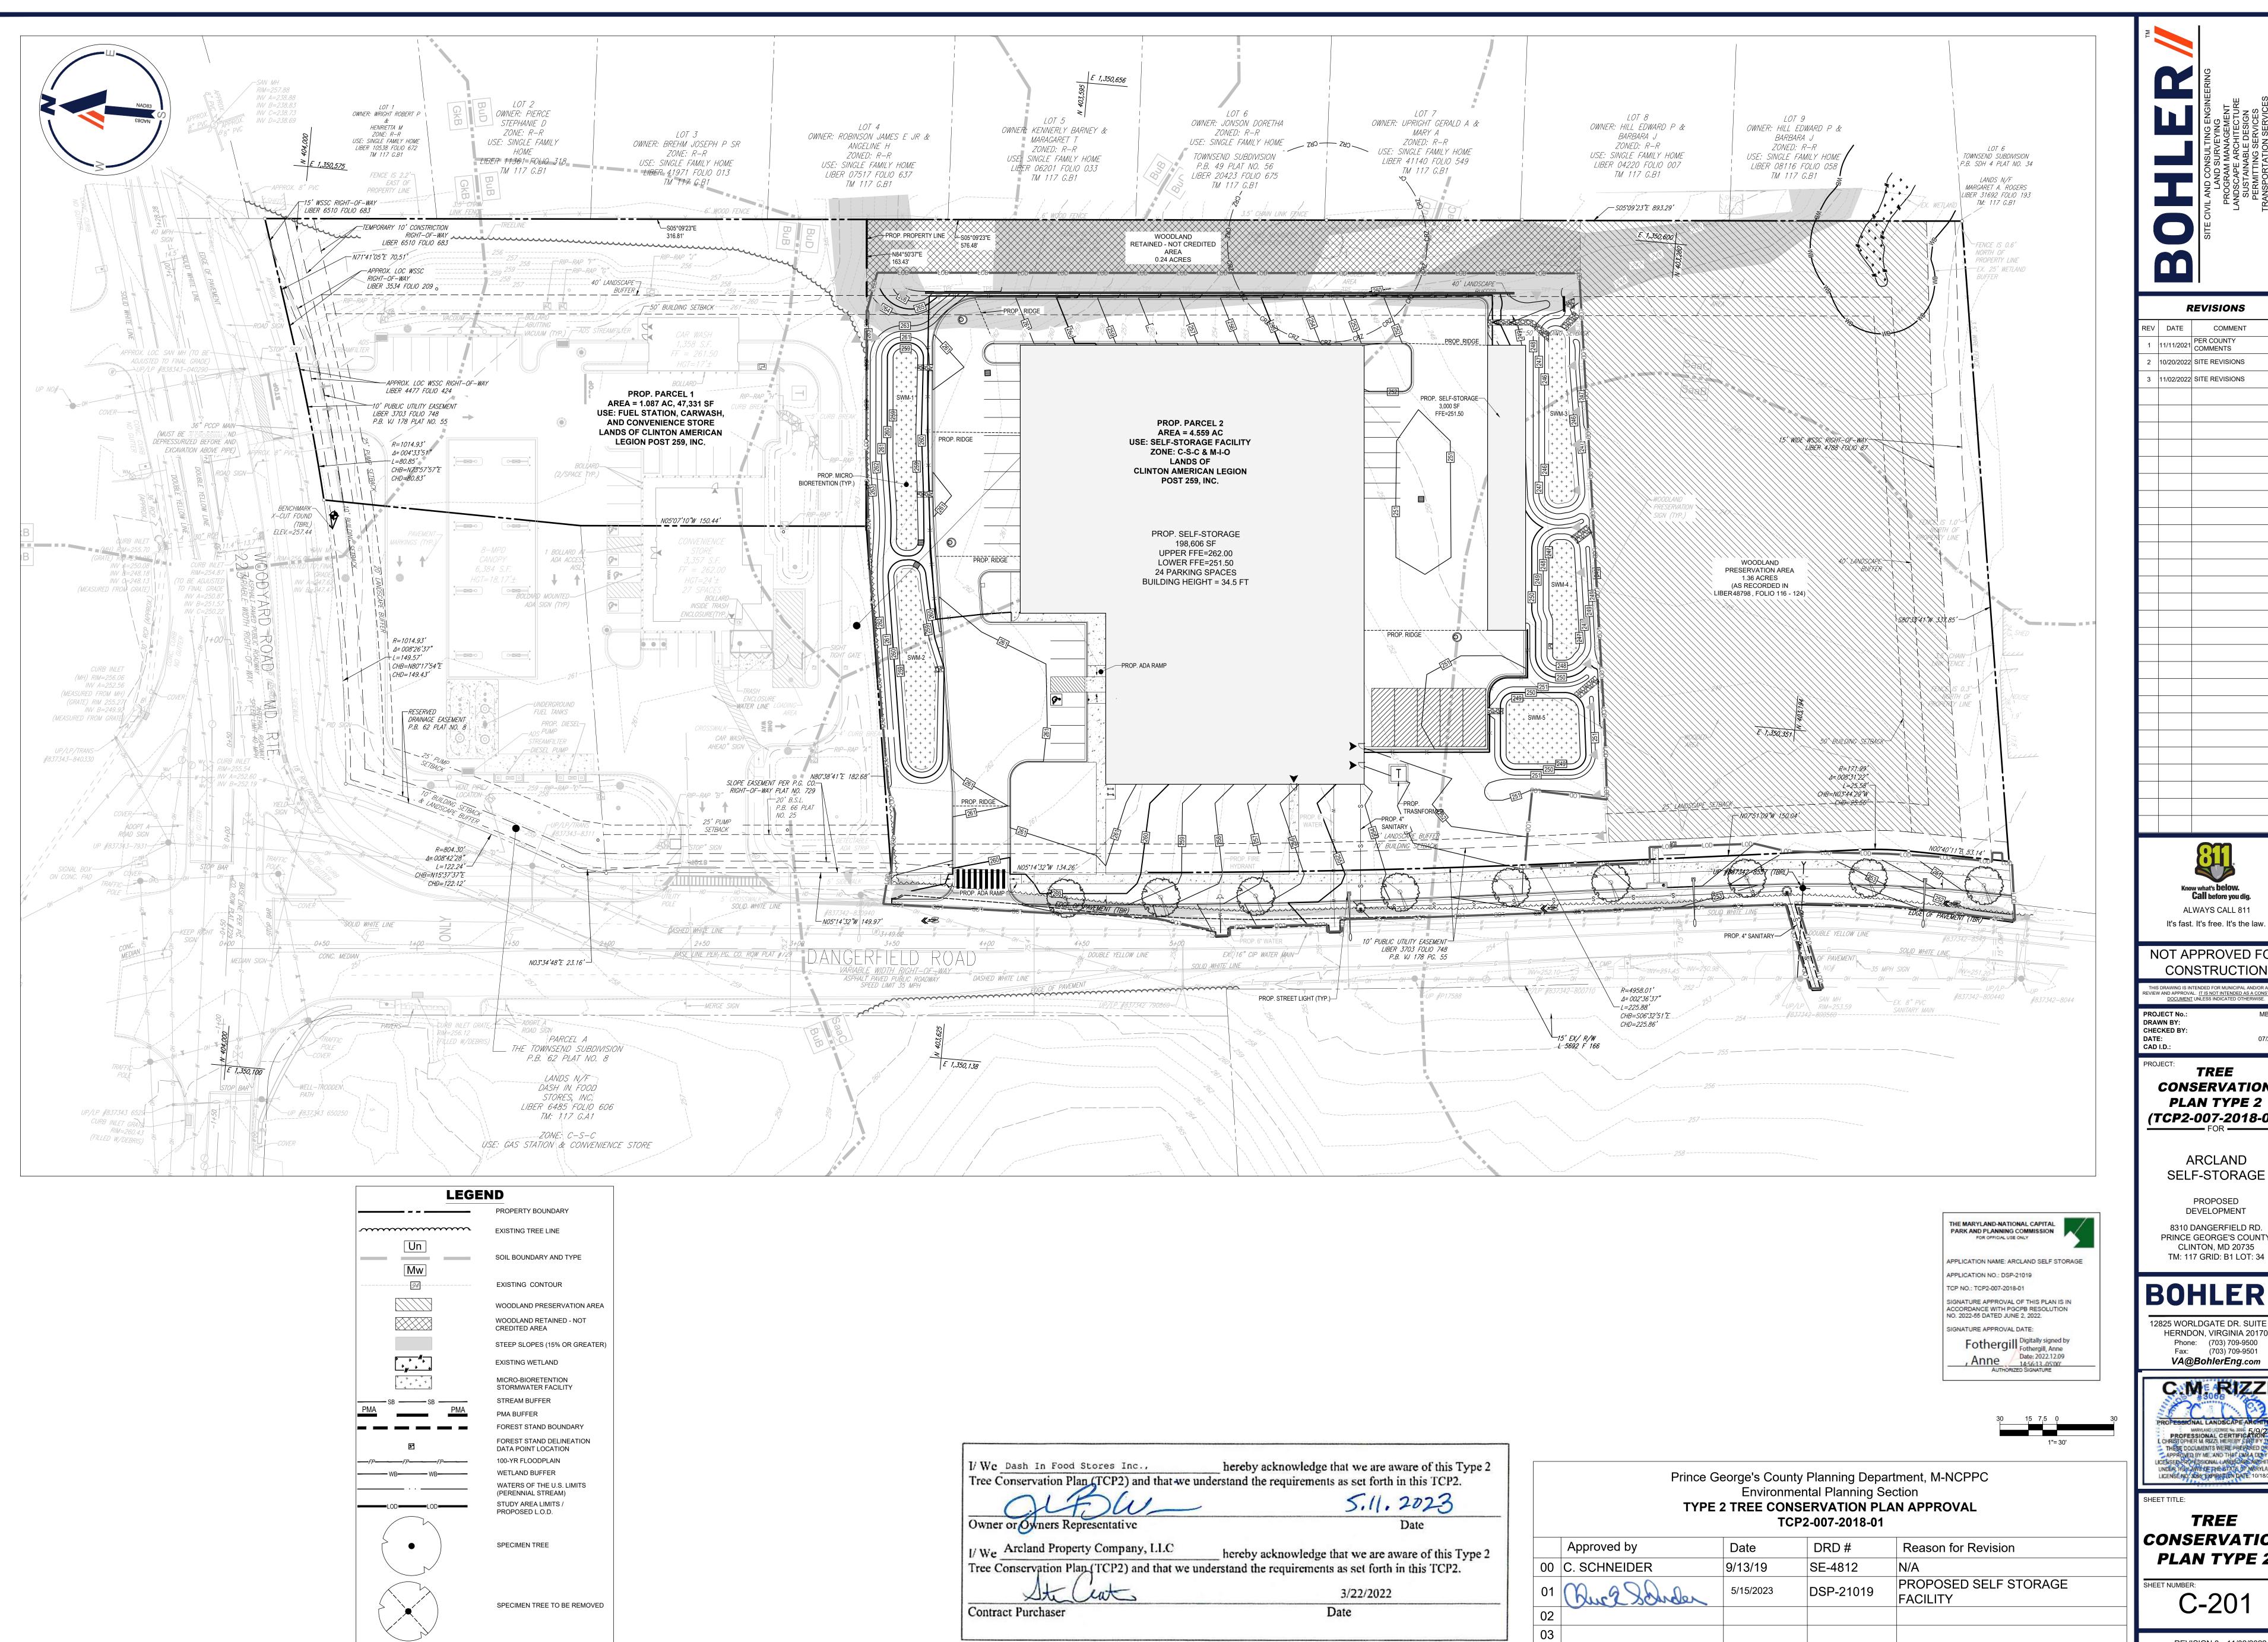

## TREE CONSERVATION PLAN TYPE 2 TCP2-007-2018-01

## ARCLAND SELF-STORAGE

**LOCATION OF SITE** 8310 DANGERFIELD RD. CLINTON, MD 20735 PRINCE GEORGE'S COUNTY, MD TM: 117, GRID: B1, LOT 34

**LOCATION MAP** SCALE: 1" = 2000' PLAN REFERENCE

DELORME STREET ATLAS 2009 PLUS USA

7. THE SITE IS NOT ADJACENT TO A ROADWAY DESIGNATED AS SCENIC, HISTORIC, A PARKWAY OR A SCENIC BYWAY.

8. THIS PLAN IS NOT GRANDFATHERED UNDER CB-27-2010, SECTION 25-117 (G).

|     |                | SPECIMEN           | I TREE TABLE    |                     |                        |
|-----|----------------|--------------------|-----------------|---------------------|------------------------|
| No. | Common<br>Name | Scientific<br>Name | DBH<br>(inches) | Condition<br>Rating | Condition/<br>Comments |
| 1   | Chestnut Oak   | Quercus prinus     | 35              | Fair                | To Remain              |

1. THIS PLAN IS IN ACCORDANCE WITH THE FOLLOWING VARIANCE FROM THE STRICT REQUIREMENTS OF SUBTITLE 25 APPROVED BY THE ZONING HEARING EXAMINER ON SEPTMBER 16, 2019: THE REMOVAL OF TWO SPECIMEN TREE (SECTION 25-122 (b)(1)(G), ST2, A 36-INCH BLACK, AND ST3, A 31-INCH SCARLET OAK.

WOODLANDS PRESERVED, PLANTED, OR REGENERATED IN FULFILLMENT OF WOODLAND CONSERVATION REQUIREMENTS ON-SITE HAVE BEEN PLACED IN A WOODLAND AND WILDLIFE HABITAT CONSERVATION EASEMENT RECORDED IN THE PRINCE GEORGE'S COUNTY LAND RECORDS AT LIBER 42437, FOLIO 111 THROUGH 124. REVISIONS TO THIS TCP2 MAY REQUIRE A REVISION TO THE RECORDED EASEMENT.

| SOIL TYPES |                                                                            |                          |                            |
|------------|----------------------------------------------------------------------------|--------------------------|----------------------------|
| SOIL TYPE  | DESCRIPTION                                                                | HYDROLOGIC<br>SOIL GROUP | DRAINAGE<br>CLASS          |
| BuB        | BELTSVILLE-URBAN LAND COMPLEX, 0<br>TO 5 PERCENT SLOPES                    | С                        | MODERATELY<br>WELL-DRAINED |
| BuD        | BELTSVILLE-URBAN LAND COMPLEX, 5<br>TO 15 PERCENT SLOPES                   | С                        | MODERATELY<br>WELL-DRAINED |
| GkB        | GROSSTOWN-HOGHOLE-URBAN LAND COMPLEX, 0 TO 5 PERCENT SLOPES                | А                        | WELL-DRAINED               |
| SaaB       | SASSAFRAS SANDY LOAM, 2 TO 5<br>PERCENT SLOPES, NORTHERN<br>COASTAL PLAIN  | В                        | WELL-DRAINED               |
| SaaC       | SASSAFRAS SANDY LOAM, 5 TO 10<br>PERCENT SLOPES, NORTHERN<br>COASTAL PLAIN | В                        | WELL-DRAINED               |

## **GENERAL NOTES:**

- 1. EXISTING PARCEL/LOT: LOT 34 DEED DESCRIPTION/LIBER FOLIO: 8679 / 321 PLAT NUMBER: 09178055
- 2. TAX MAP: 117 GRID: B1
- 3. 200-FOOT MAP REFERENCE (WSSC): 211SE07
- 4. PURPOSE OF SUBDIVISION: N/A PRIOR APPROVALS:
- NATURAL RESOURCE INVENTORY NRI-023-2018 NATURAL RESOURCE INVENTORY - NRI-023-2018-01 TREE CONSERVATION PLAN 2 - TCP2-007-2018
- 6. TOTAL GROSS ACREAGE: 6.79 AC. (C-S-C)
- TOTAL NET ACREAGE: 6.79 AC. (C-S-C)
- 7. NET DEVELOPABLE AREA OUTSIDE OF PMA: 6.79 AC 8. ACREAGE OF ENVIRONMENTAL REGULATED FEATURES:
- 0.07 AC (WETLAND AND BUFFER) 9. ACREAGE OF 100-YEAR FLOODPLAIN: 0.00 AC
- 10. ACREAGE OF ROAD DEDICATION: 0.00 AC 11. EXISTING ZONING/USE
- ZONING: C-S-C (COMMERCIAL SHOPPING CENTER) USE: VACANT
- 12. PROPOSED USE OF PROPERTY: SELF STORAGE FACILITY AND ASSOCIATED SITE IMPROVEMENTS
- 13. BREAKDOWN OF PROPOSED DWELLING UNIT BY TYPE: N/A 14. DENSITY CALCULATION: N/A
- 15. MINIMUM LOT SIZE REQUIRED BY ZONING ORDINANCE AND SUBDIVISION REGULATIONS (24-130): N/A
- 16. MINIMUM LOT WIDTH AT FRONT BUILDING LINE AND FRONT STREET LINE: N/A
- 17. SUSTAINABLE GROWTH TIER: NO
- 18. MILITARY INSTALLATION OVERLAY ZONE: YES 19. CENTER OR CORRIDOR LOCATION: NO
- 20. EXISTING AND PROPOSED GROSS FLOOR AREA (NON-RESIDENTIAL)

EXISTING: 0 SF

PROPOSED: 116,283 SF 21. STORMWATER MANAGEMENT CONCEPT NO.: 16017-2021-0 APPROVAL DATE: TBD

22. WATER/SEWER CATEGORY DESIGNATION EXISTING WATER/SEWER: W-3/S-3

PROPOSED WATER/SEWER: W-3/S-3 23. AVIATION POLICY AREA: NO

24. MANDATORY PARK DEDICATION REQUIREMENT: N/A

25. CEMETERIES ON OR CONTIGUOUS TO THE PROPERTY: NO 26. HISTORIC SITES ON OR IN THE VICINITY OF THE PROPERTY: NO

27. TYPE ONE CONSERVATION PLAN: TCP1-021-93

28. WITHIN CHESAPEAKE BAY CRITICAL AREA: NO

29. WETLANDS: YES

31. SOILS BY SOIL TYPE AND SOURCE OF SOIL INFORMATION: SOILS: BuB (HYDROLOGIC SOIL GROUP C) BuD (HYDROLOGIC SOIL GROUP C) GkB (HYDROLOGIC SOIL GROUP A)

SaaB (HYDROLOGIC SOIL GROUP B) SaaC (HYDROLOGIC SOIL GROUP B) SOIL INFORMATION SOURCE: NRCS WEB SOIL SURVEY 32. IN OR ADJACENT TO AN EASEMENT HELD BY THE MARYLAND ENVIRONMENTAL TRUST, THE MARYLAND AGRICULTURAL LAND PRESERVATION FOUNDATION, OR ANY LAND TRUST OR

ORGANIZATION: NO

Prince George's County Planning Department, M-NCPPC Environmental Planning Section **TYPE 2 TREE CONSERVATION PLAN APPROVAL** TCP2-007-2018-01

|    | Approved by  | Date      | DRD#      | Reason for Revision            |  |
|----|--------------|-----------|-----------|--------------------------------|--|
| 00 | C. SCHNEIDER | 9/13/19   | SE-4812   | N/A                            |  |
| 01 | Aug Sonder   | 5/15/2023 | DSP-21019 | PROPOSED SELF STORAGE FACILITY |  |
| 02 |              |           |           |                                |  |
| 03 |              |           |           |                                |  |