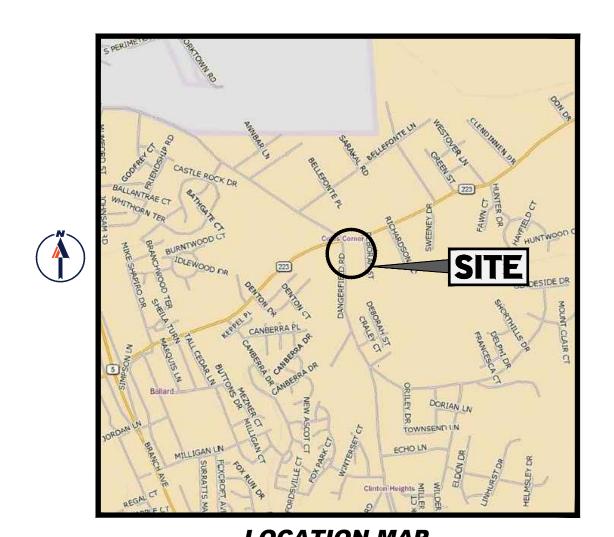

## ARCLAND SELF-STORAGE

**LOCATION OF SITE** 8310 DANGERFIELD RD. CLINTON, MD 20735 PRINCE GEORGE'S COUNTY, MD TM: 117, GRID: B1, LOT 34

**LOCATION MAP** SCALE: 1" = 2000' PLAN REFERENCE

DELORME STREET ATLAS 2009 PLUS USA