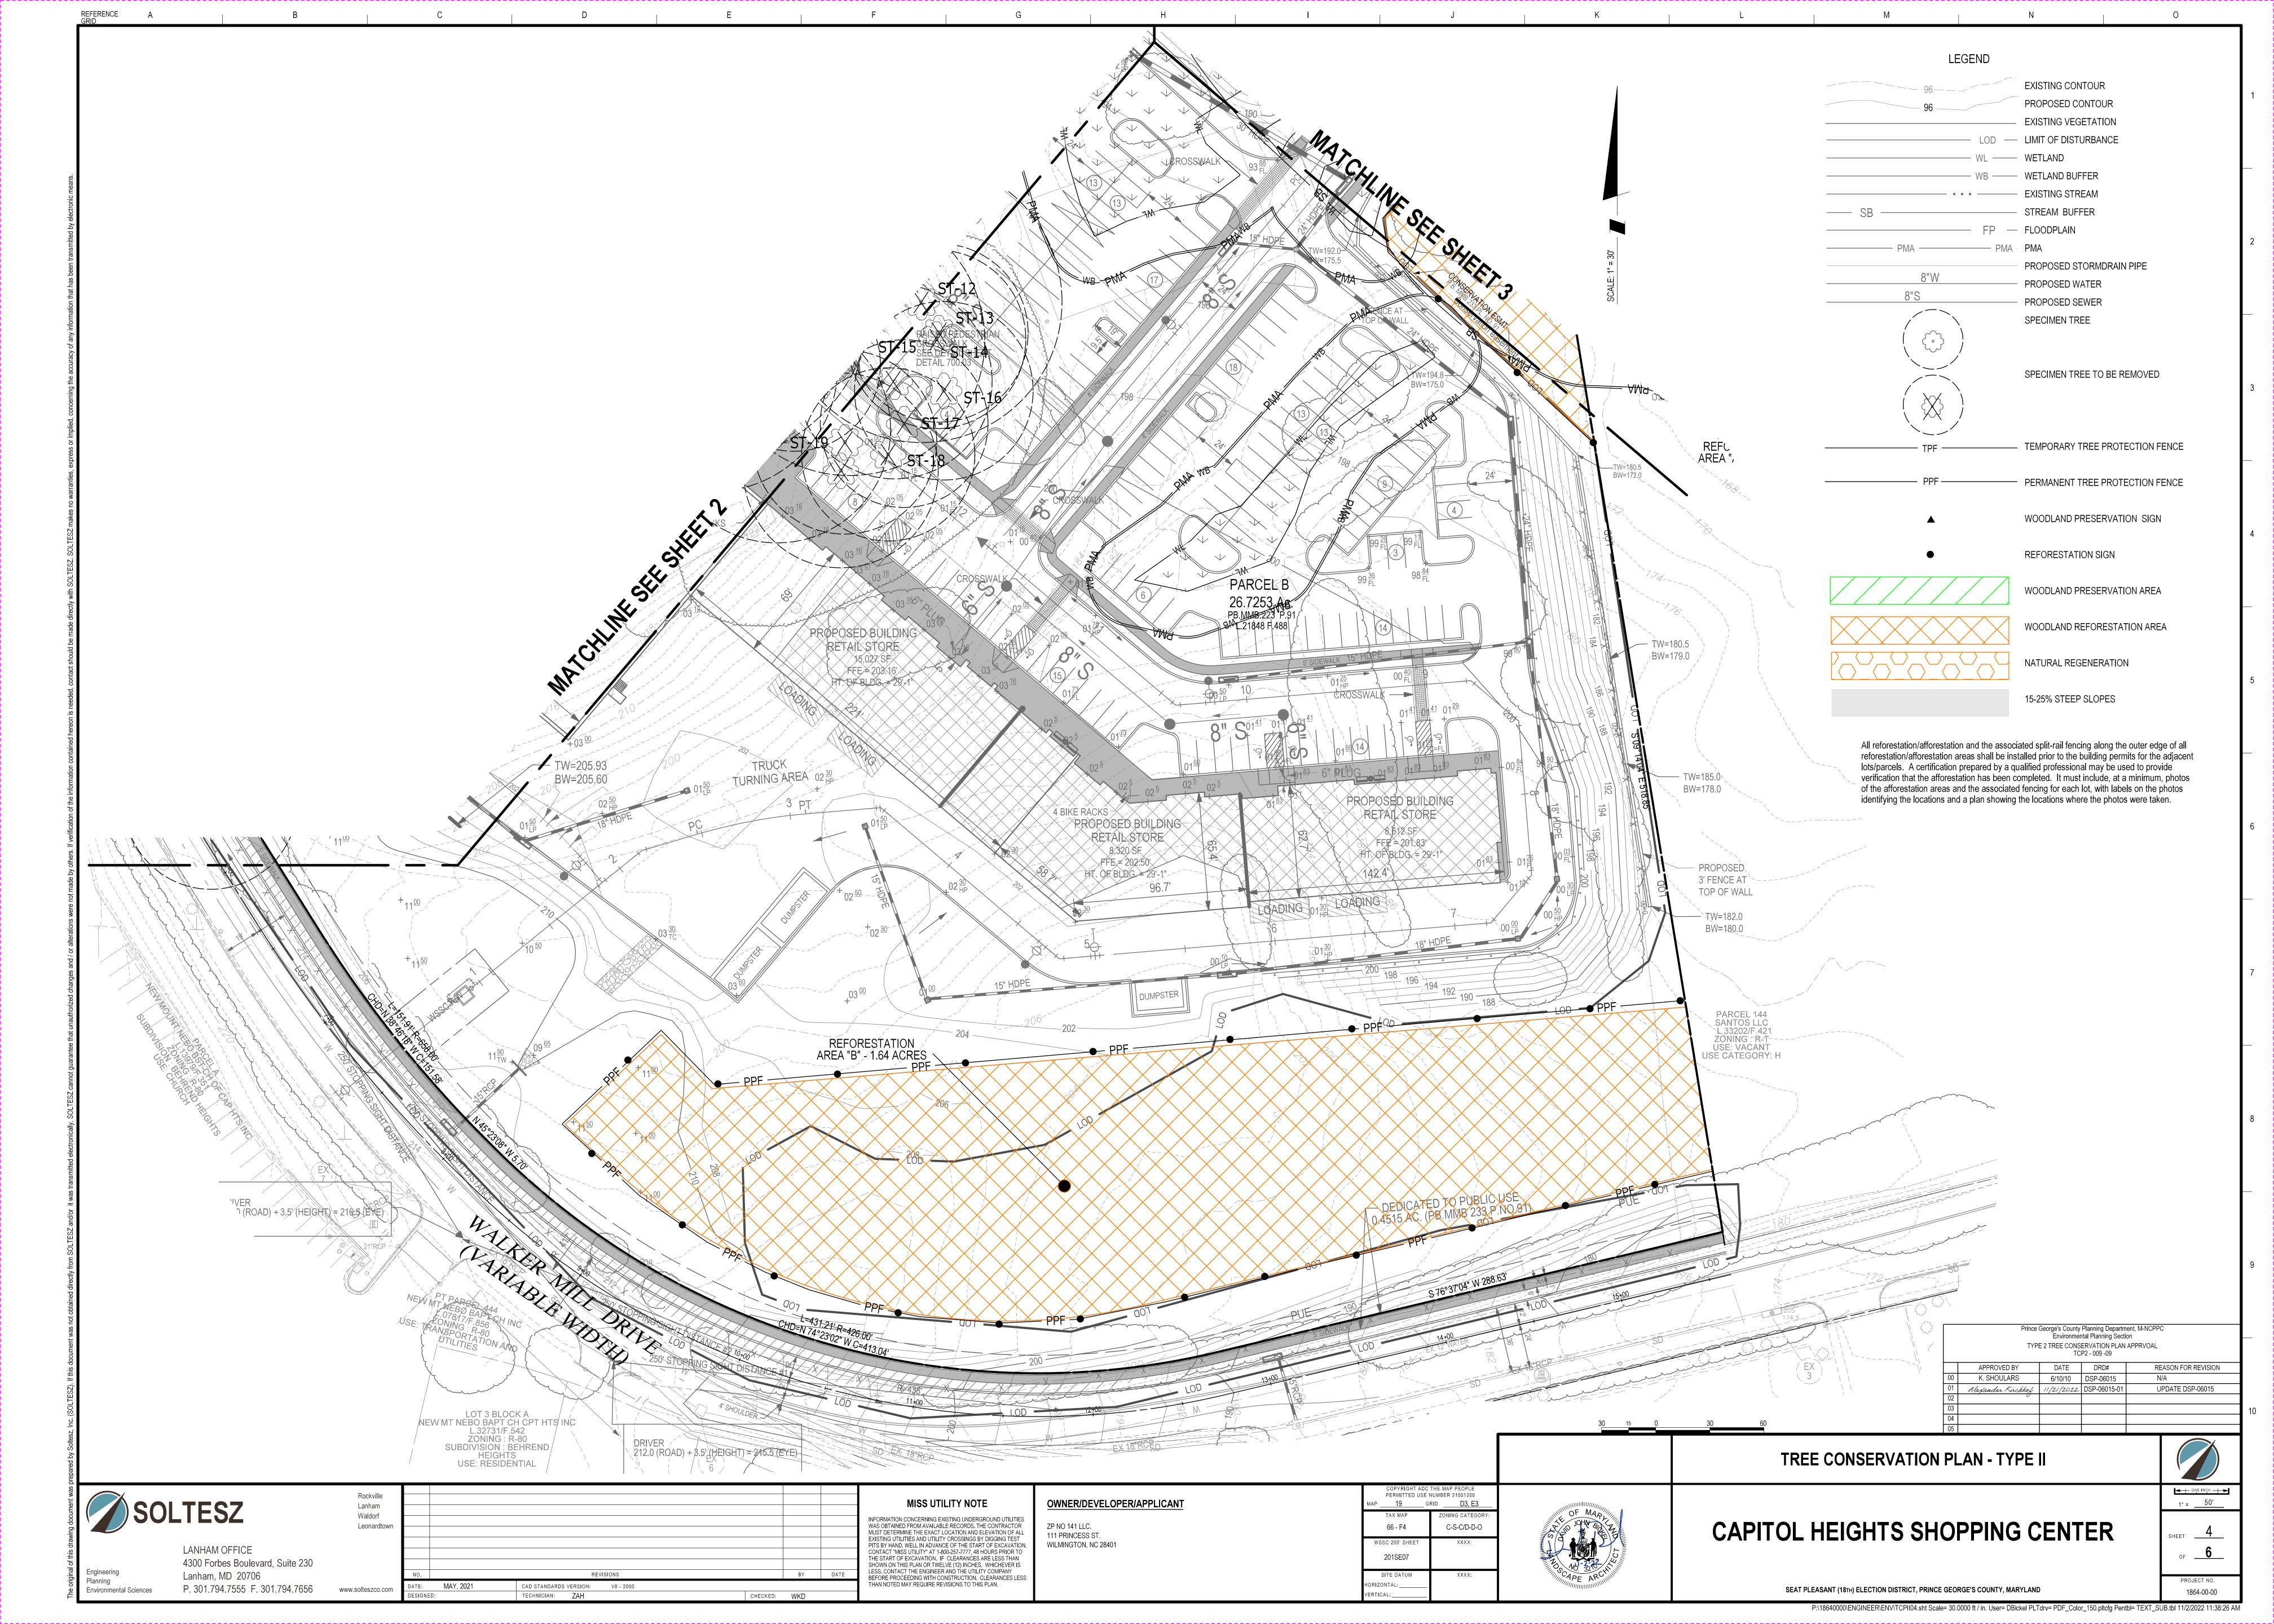

LANHAM OFFICE 4300 Forbes Boulevard, Suite 230 Lanham, MD 20706 P. 301.794.7555 F. 301.794.7656

BLACK WILLOW

PIN OAK

PLEASE SEE CAPITOL HEIGHTS FINAL MITIGATION PLAN BY ESA FOR SPECIFICATIONS

THESE QUANTITIES ARE BEING PROVIDED FOR INFORMATIONAL PURPOSES ONLY,

SALIX NIGRA

Engineering

Environmental Sciences

Planning

QUERCUS PALUSTRIS

2-3 GALLON

2-3 GALLON

12' | CONTAINER

12' CONTAINER

Rockville Lanham Waldorf Leonardtown CAD STANDARDS VERSION: www.solteszco.com CHECKED: WKD

MISS UTILITY NOTE INFORMATION CONCERNING EXISTING UNDERGROUND UTILITIE. WAS OBTAINED FROM AVAILABLE RECORDS. THE CONTRACTOR MUST DETERMINE THE EXACT LOCATION AND ELEVATION OF A EXISTING UTILITIES AND UTILITY CROSSINGS BY DIGGING TES PITS BY HAND, WELL IN ADVANCE OF THE START OF EXCAVATIO CONTACT "MISS UTILITY" AT 1-800-257-7777, 48 HOURS PRIOR T THE START OF EXCAVATION. IF CLEARANCES ARE LESS THAN SHOWN ON THIS PLAN OR TWELVE (12) INCHES. WHICHEVER I LESS CONTACT THE ENGINEER AND THE UTILITY COMPANY BEFORE PROCEEDING WITH CONSTRUCTION, CLEARANCES LES THAN NOTED MAY REQUIRE REVISIONS TO THIS PLAN.

ZP NO 141 LLC. 111 PRINCESS ST WILMINGTON, NC 28401

OWNER/DEVELOPER/APPLICANT

PERMITTED USE NUMBER 21001200 19 GRID D3, E3 C-S-C/D-D-O 201SE07 SITE DATUM ORIZONTAL:

CAPITOL HEIGHTS SHOPPING CENTER

TREE CONSERVATION PLAN - TYPE II

SEAT PLEASANT (18TH) ELECTION DISTRICT, PRINCE GEORGE'S COUNTY, MARYLAND

P:\18640000\ENGINEER\ENV\TCPII05.sht Scale= 30.0000 ft / in. User= DBickel PLTdrv= PDF\_Color\_150.pltcfg Pentbl= TEXT\_SUB.tbl 11/2/2022 11:38:27 AN

PROJECT NO. 1864-00-00