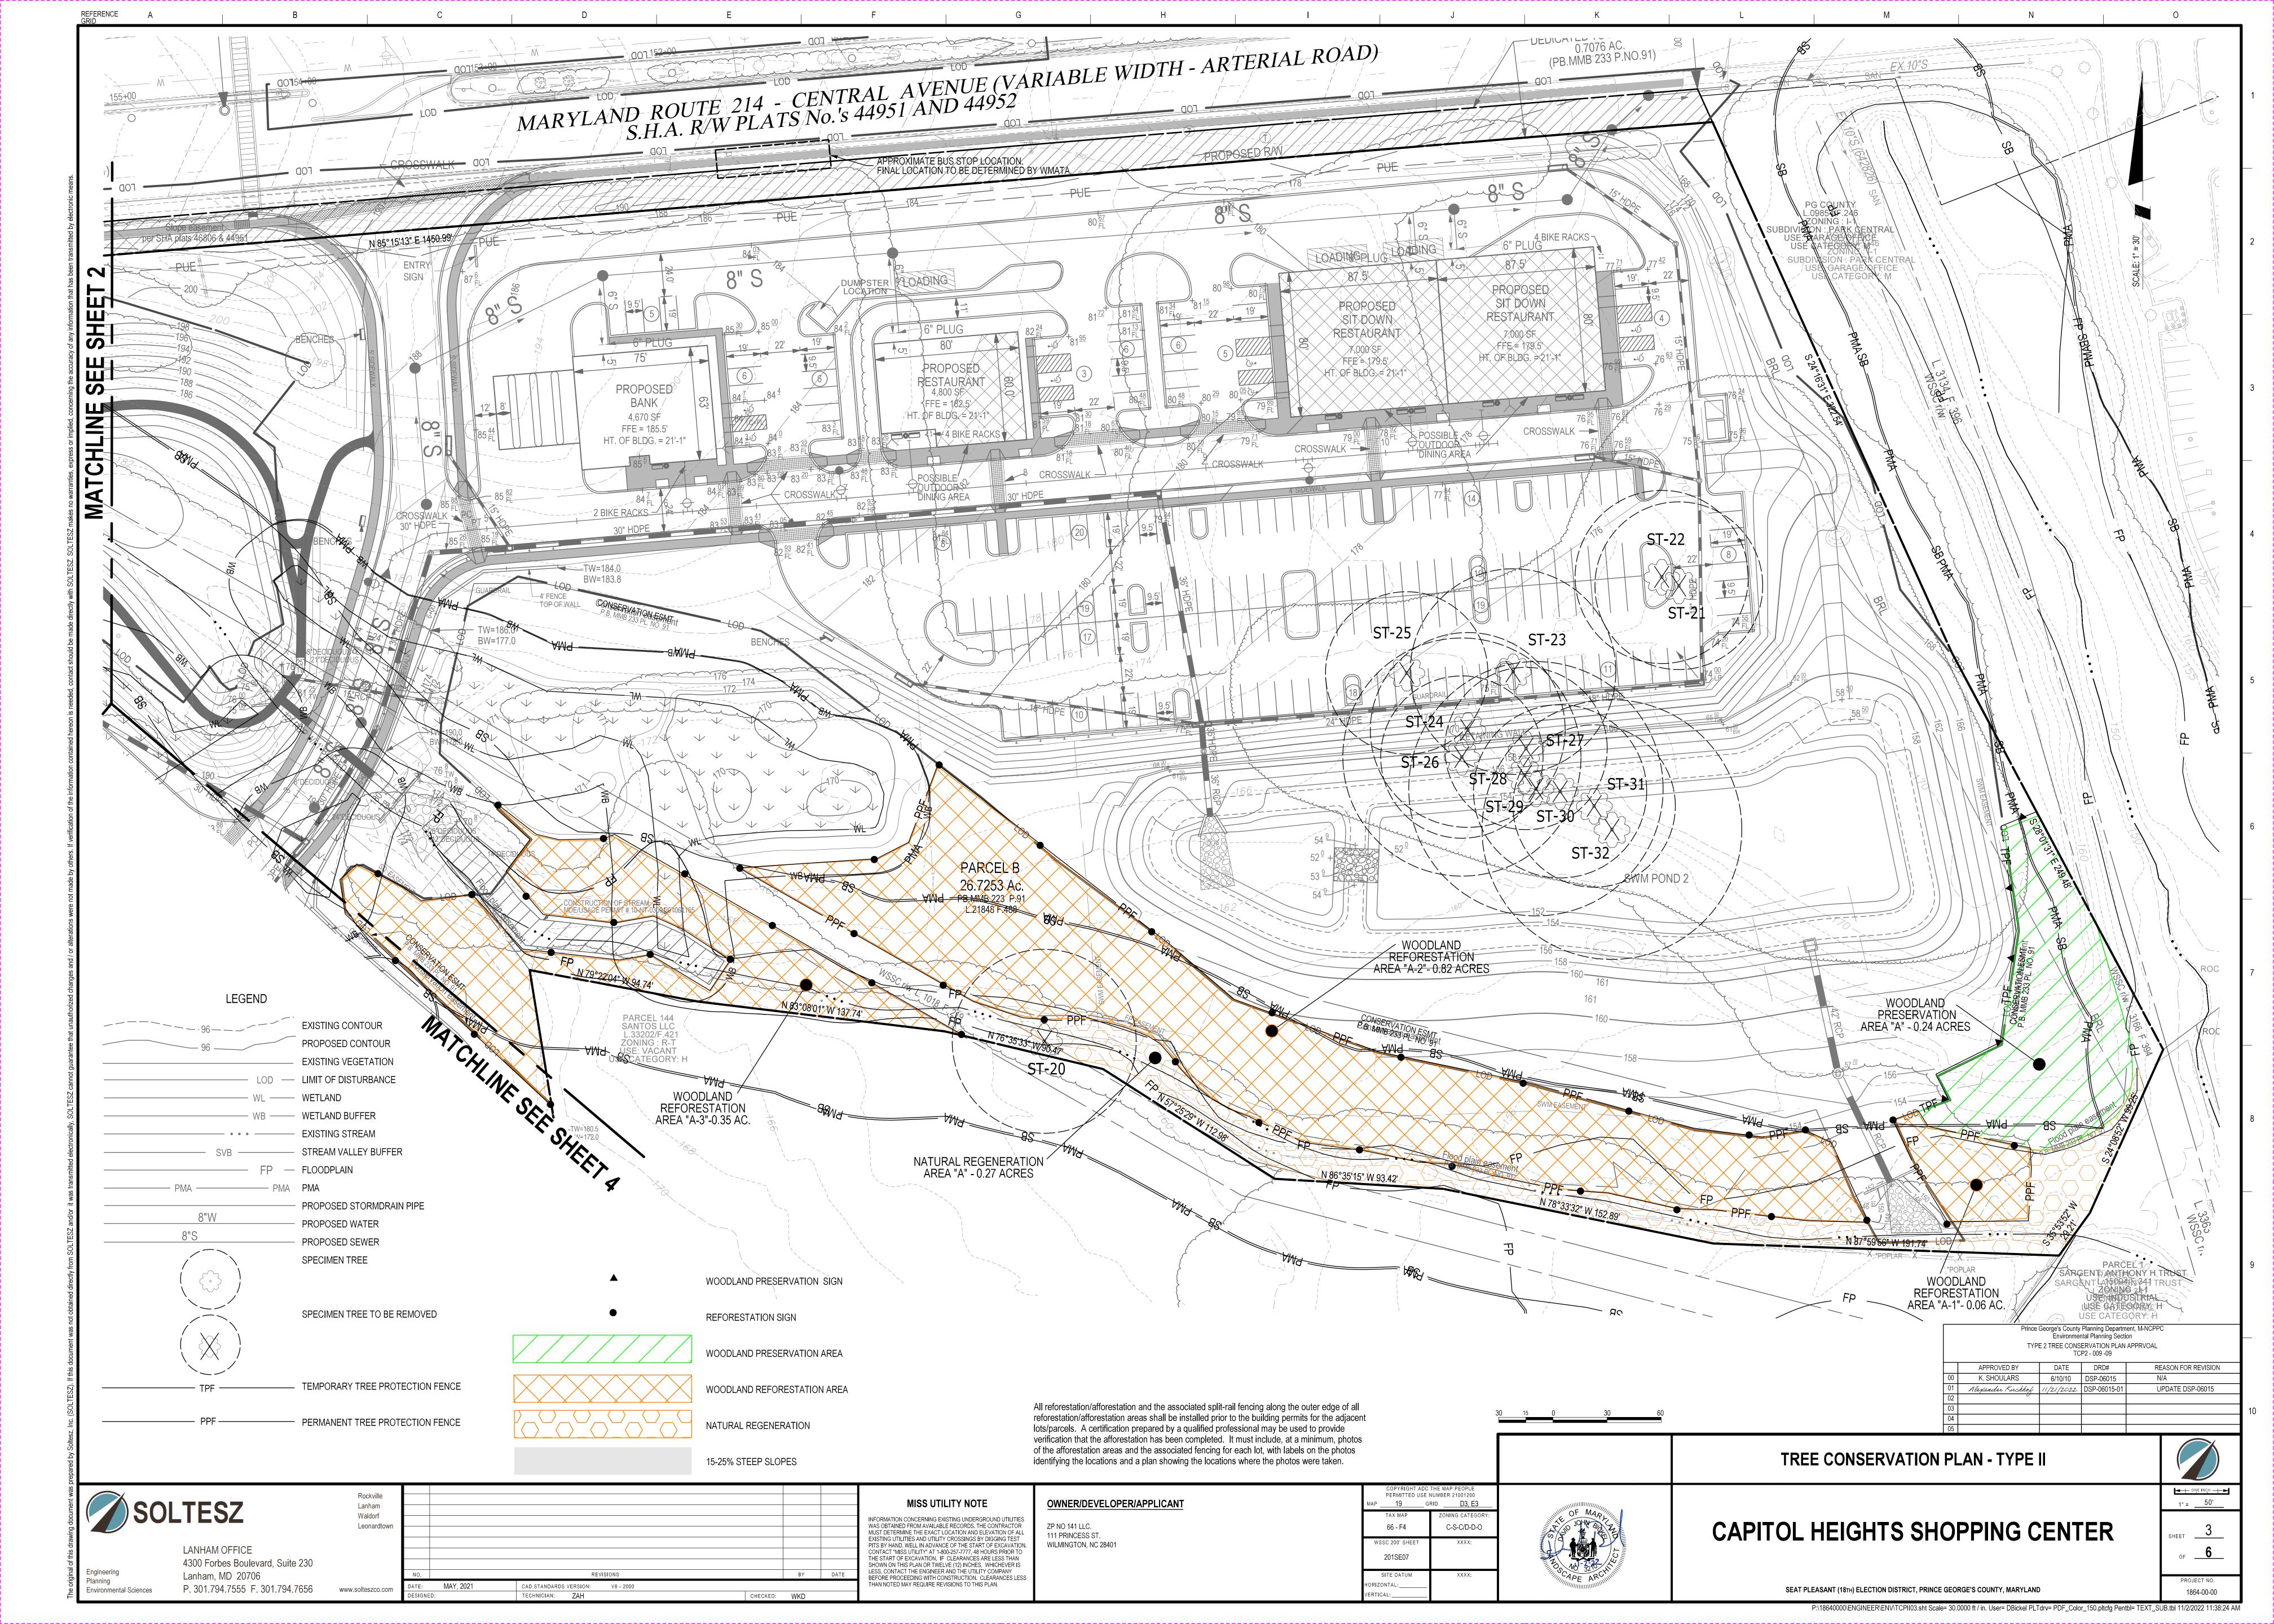

LANHAM OFFICE 4300 Forbes Boulevard, Suite 230 Lanham, MD 20706 P. 301.794.7555 F. 301.794.7656

BLACK WILLOW

PIN OAK

PLEASE SEE CAPITOL HEIGHTS FINAL MITIGATION PLAN BY ESA FOR SPECIFICATIONS

THESE QUANTITIES ARE BEING PROVIDED FOR INFORMATIONAL PURPOSES ONLY,

SALIX NIGRA

Engineering

Environmental Sciences

Planning

QUERCUS PALUSTRIS

2-3 GALLON

2-3 GALLON

12' | CONTAINER

12' CONTAINER

Rockville Lanham Waldorf Leonardtown CAD STANDARDS VERSION: www.solteszco.com CHECKED: WKD

MISS UTILITY NOTE INFORMATION CONCERNING EXISTING UNDERGROUND UTILITIE. WAS OBTAINED FROM AVAILABLE RECORDS. THE CONTRACTOR MUST DETERMINE THE EXACT LOCATION AND ELEVATION OF A EXISTING UTILITIES AND UTILITY CROSSINGS BY DIGGING TES PITS BY HAND, WELL IN ADVANCE OF THE START OF EXCAVATIO CONTACT "MISS UTILITY" AT 1-800-257-7777, 48 HOURS PRIOR T THE START OF EXCAVATION. IF CLEARANCES ARE LESS THAN SHOWN ON THIS PLAN OR TWELVE (12) INCHES. WHICHEVER I LESS CONTACT THE ENGINEER AND THE UTILITY COMPANY BEFORE PROCEEDING WITH CONSTRUCTION, CLEARANCES LES THAN NOTED MAY REQUIRE REVISIONS TO THIS PLAN.

ZP NO 141 LLC. 111 PRINCESS ST WILMINGTON, NC 28401

OWNER/DEVELOPER/APPLICANT

PERMITTED USE NUMBER 21001200 19 GRID D3, E3 C-S-C/D-D-O 201SE07 SITE DATUM ORIZONTAL:

CAPITOL HEIGHTS SHOPPING CENTER

TREE CONSERVATION PLAN - TYPE II

SEAT PLEASANT (18TH) ELECTION DISTRICT, PRINCE GEORGE'S COUNTY, MARYLAND

P:\18640000\ENGINEER\ENV\TCPII05.sht Scale= 30.0000 ft / in. User= DBickel PLTdrv= PDF\_Color\_150.pltcfg Pentbl= TEXT\_SUB.tbl 11/2/2022 11:38:27 AN

PROJECT NO. 1864-00-00