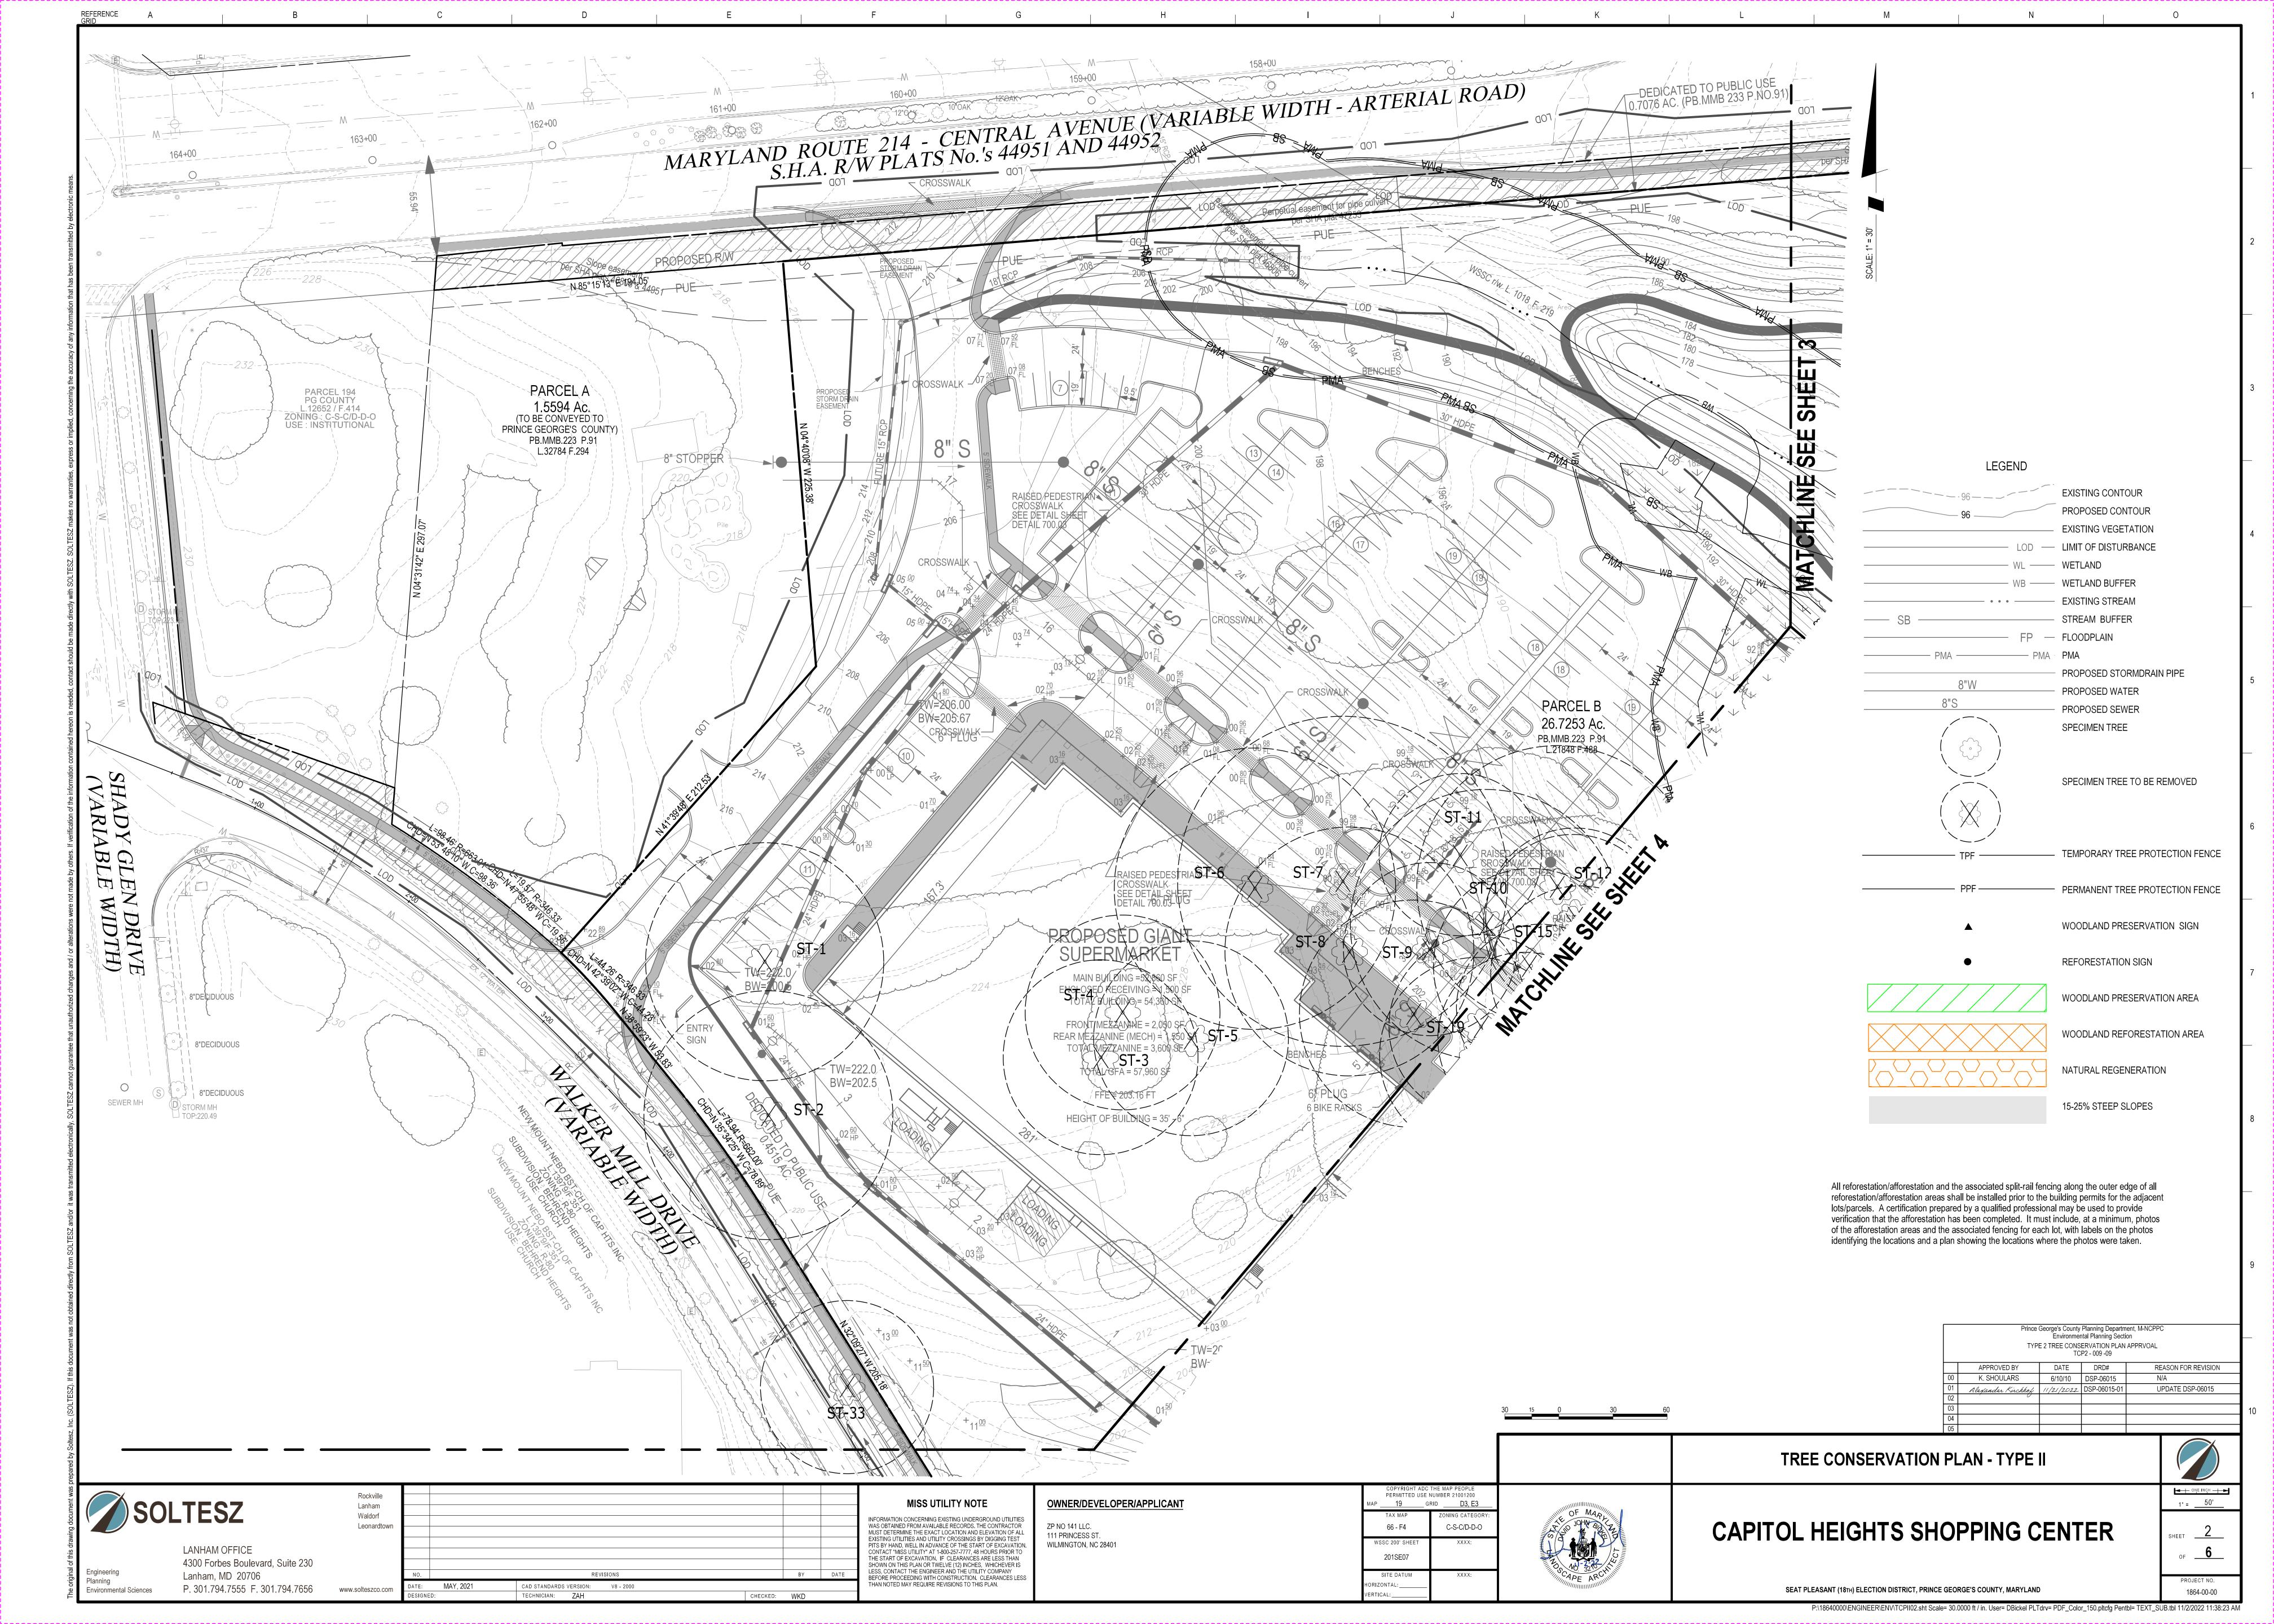

LANHAM OFFICE 4300 Forbes Boulevard, Suite 230 Lanham, MD 20706 P. 301.794.7555 F. 301.794.7656

BLACK WILLOW

PIN OAK

PLEASE SEE CAPITOL HEIGHTS FINAL MITIGATION PLAN BY ESA FOR SPECIFICATIONS

THESE QUANTITIES ARE BEING PROVIDED FOR INFORMATIONAL PURPOSES ONLY,

SALIX NIGRA

Engineering

Environmental Sciences

Planning

QUERCUS PALUSTRIS

2-3 GALLON

2-3 GALLON

12' | CONTAINER

12' CONTAINER

Rockville Lanham Waldorf Leonardtown CAD STANDARDS VERSION: www.solteszco.com CHECKED: WKD

MISS UTILITY NOTE INFORMATION CONCERNING EXISTING UNDERGROUND UTILITIE. WAS OBTAINED FROM AVAILABLE RECORDS. THE CONTRACTOR MUST DETERMINE THE EXACT LOCATION AND ELEVATION OF A EXISTING UTILITIES AND UTILITY CROSSINGS BY DIGGING TES PITS BY HAND, WELL IN ADVANCE OF THE START OF EXCAVATIO CONTACT "MISS UTILITY" AT 1-800-257-7777, 48 HOURS PRIOR T THE START OF EXCAVATION. IF CLEARANCES ARE LESS THAN SHOWN ON THIS PLAN OR TWELVE (12) INCHES. WHICHEVER I LESS CONTACT THE ENGINEER AND THE UTILITY COMPANY BEFORE PROCEEDING WITH CONSTRUCTION, CLEARANCES LES THAN NOTED MAY REQUIRE REVISIONS TO THIS PLAN.

ZP NO 141 LLC. 111 PRINCESS ST WILMINGTON, NC 28401

OWNER/DEVELOPER/APPLICANT

PERMITTED USE NUMBER 21001200 19 GRID D3, E3 C-S-C/D-D-O 201SE07 SITE DATUM ORIZONTAL:

CAPITOL HEIGHTS SHOPPING CENTER

TREE CONSERVATION PLAN - TYPE II

SEAT PLEASANT (18TH) ELECTION DISTRICT, PRINCE GEORGE'S COUNTY, MARYLAND

P:\18640000\ENGINEER\ENV\TCPII05.sht Scale= 30.0000 ft / in. User= DBickel PLTdrv= PDF\_Color\_150.pltcfg Pentbl= TEXT\_SUB.tbl 11/2/2022 11:38:27 AN

PROJECT NO. 1864-00-00