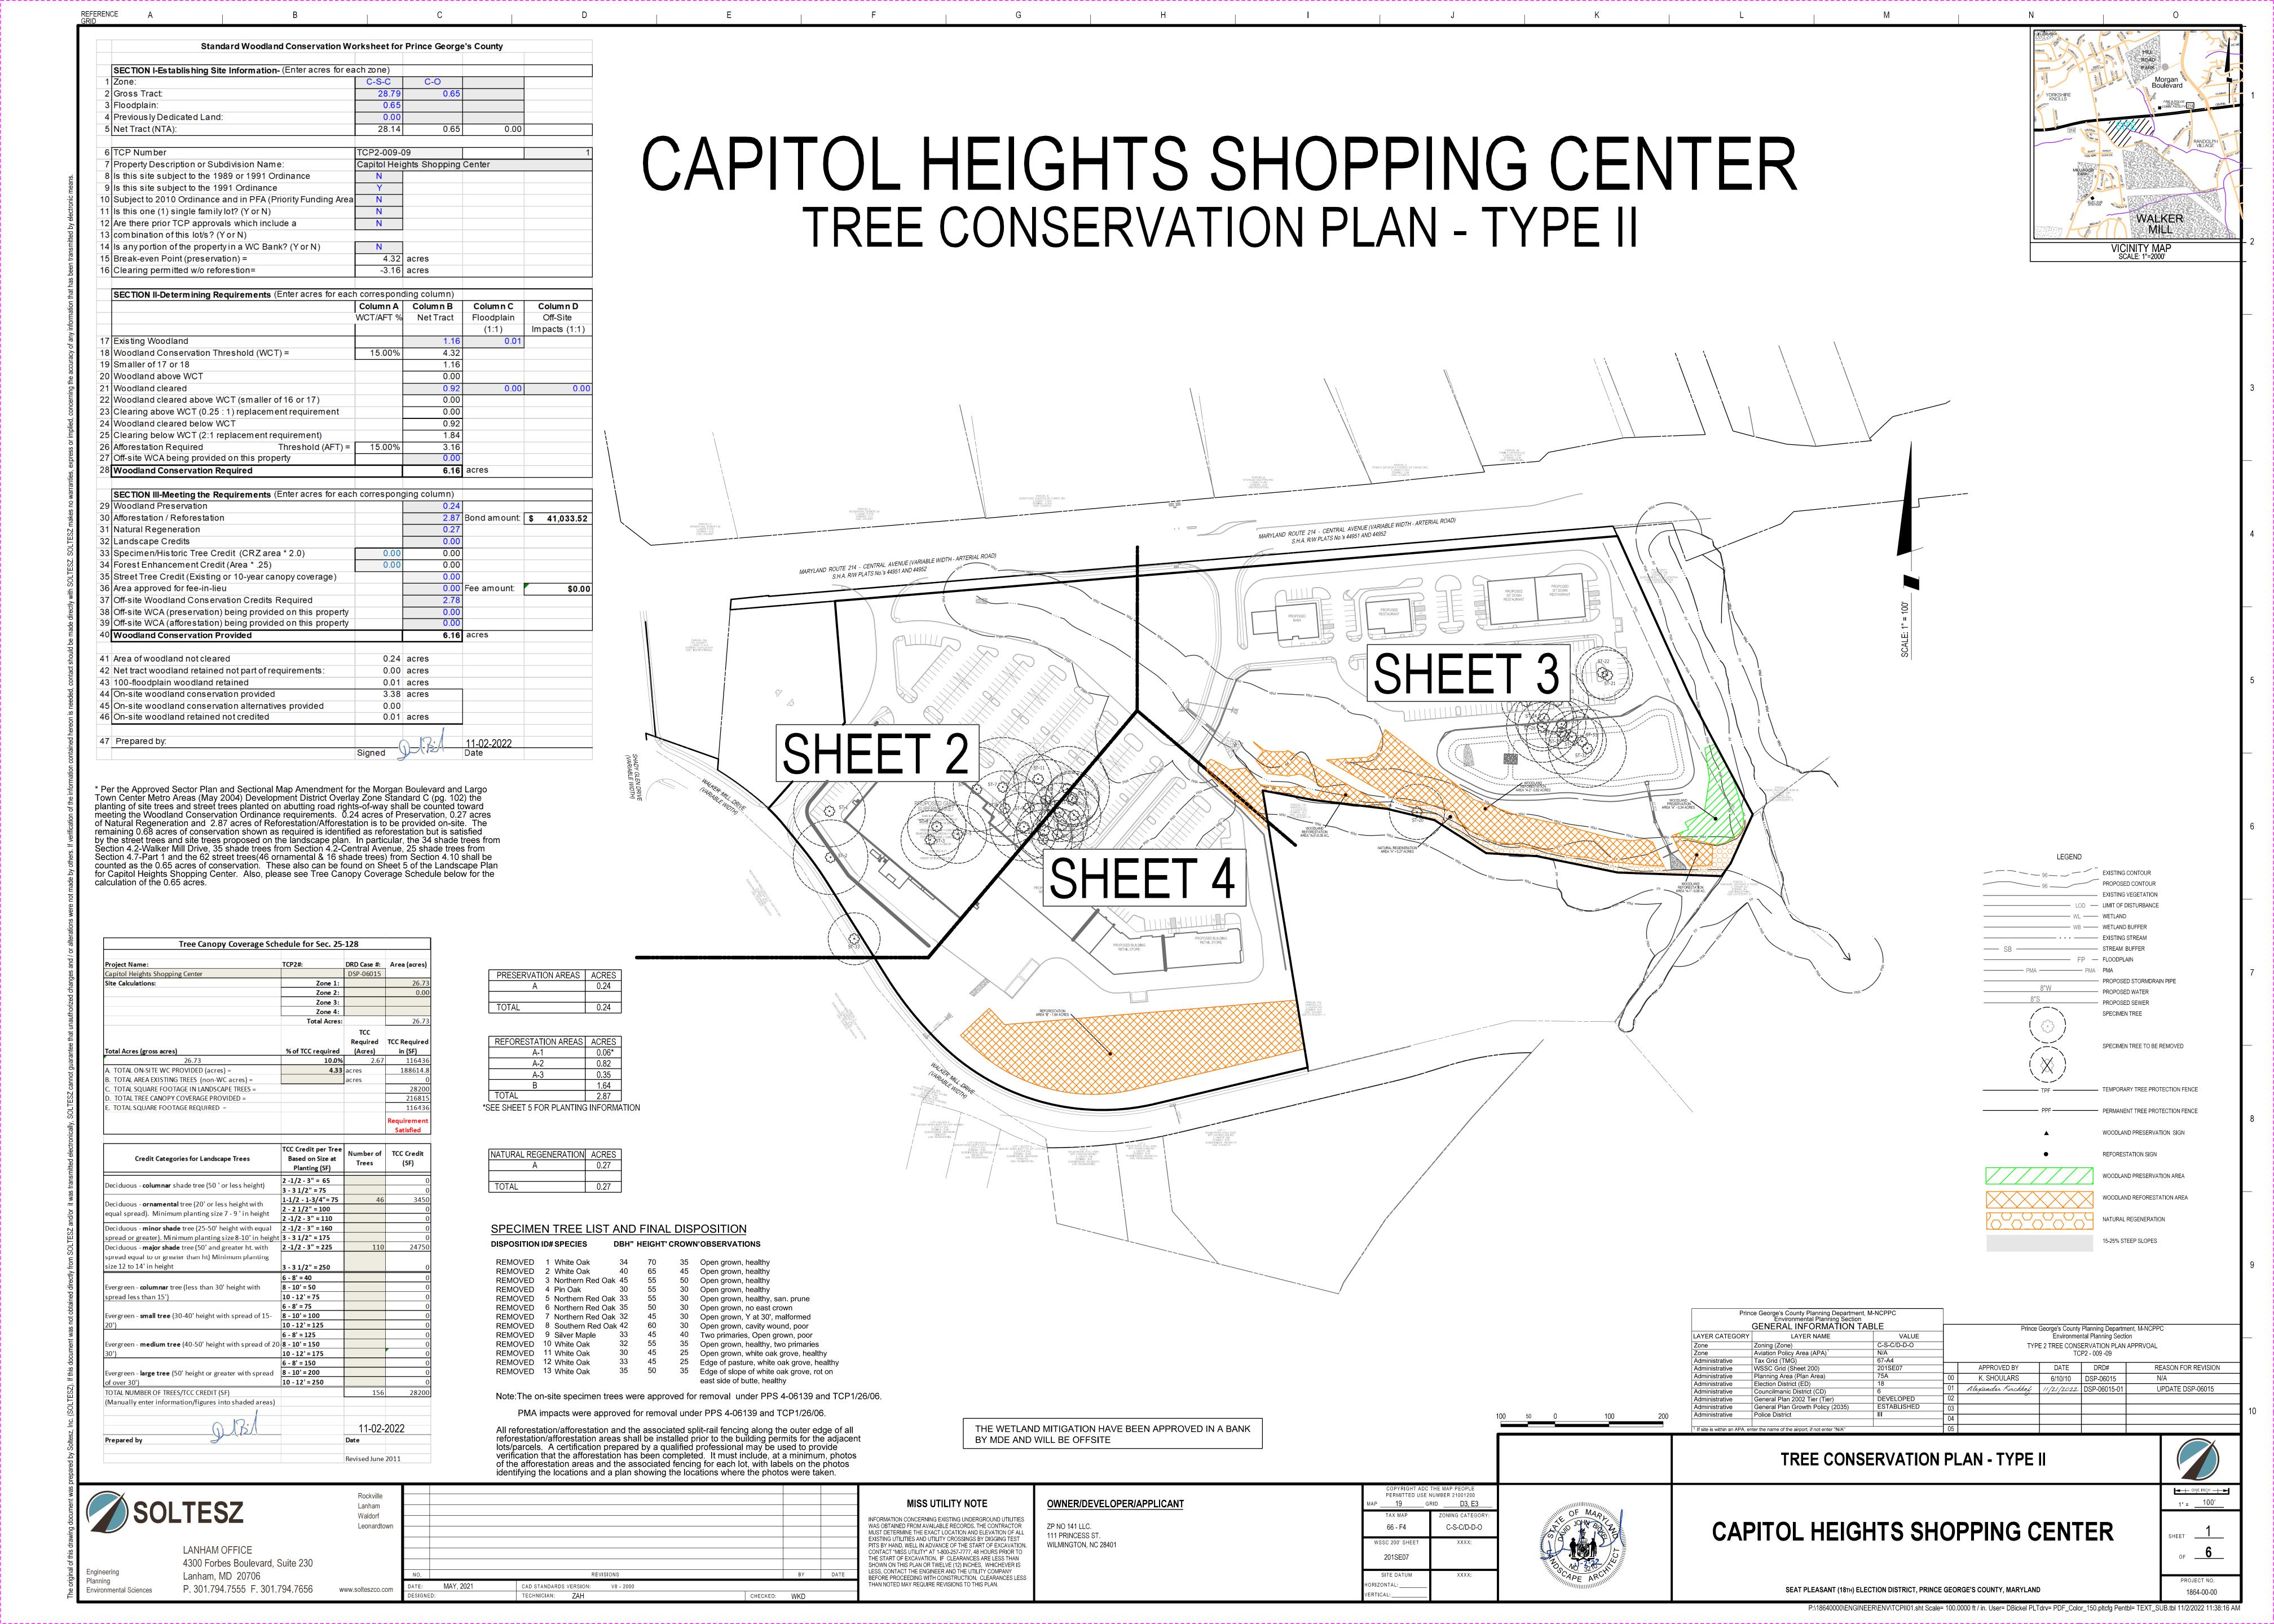

LANHAM OFFICE 4300 Forbes Boulevard, Suite 230 Lanham, MD 20706 P. 301.794.7555 F. 301.794.7656

BLACK WILLOW

PIN OAK

PLEASE SEE CAPITOL HEIGHTS FINAL MITIGATION PLAN BY ESA FOR SPECIFICATIONS

THESE QUANTITIES ARE BEING PROVIDED FOR INFORMATIONAL PURPOSES ONLY,

SALIX NIGRA

Engineering

Environmental Sciences

Planning

QUERCUS PALUSTRIS

2-3 GALLON

2-3 GALLON

12' | CONTAINER

12' CONTAINER

Rockville Lanham Waldorf Leonardtown CAD STANDARDS VERSION: www.solteszco.com CHECKED: WKD

MISS UTILITY NOTE INFORMATION CONCERNING EXISTING UNDERGROUND UTILITIE. WAS OBTAINED FROM AVAILABLE RECORDS. THE CONTRACTOR MUST DETERMINE THE EXACT LOCATION AND ELEVATION OF A EXISTING UTILITIES AND UTILITY CROSSINGS BY DIGGING TES PITS BY HAND, WELL IN ADVANCE OF THE START OF EXCAVATIO CONTACT "MISS UTILITY" AT 1-800-257-7777, 48 HOURS PRIOR T THE START OF EXCAVATION. IF CLEARANCES ARE LESS THAN SHOWN ON THIS PLAN OR TWELVE (12) INCHES. WHICHEVER I LESS CONTACT THE ENGINEER AND THE UTILITY COMPANY BEFORE PROCEEDING WITH CONSTRUCTION, CLEARANCES LES THAN NOTED MAY REQUIRE REVISIONS TO THIS PLAN.

ZP NO 141 LLC. 111 PRINCESS ST WILMINGTON, NC 28401

OWNER/DEVELOPER/APPLICANT

PERMITTED USE NUMBER 21001200 19 GRID D3, E3 C-S-C/D-D-O 201SE07 SITE DATUM ORIZONTAL:

CAPITOL HEIGHTS SHOPPING CENTER

TREE CONSERVATION PLAN - TYPE II

SEAT PLEASANT (18TH) ELECTION DISTRICT, PRINCE GEORGE'S COUNTY, MARYLAND

P:\18640000\ENGINEER\ENV\TCPII05.sht Scale= 30.0000 ft / in. User= DBickel PLTdrv= PDF\_Color\_150.pltcfg Pentbl= TEXT\_SUB.tbl 11/2/2022 11:38:27 AN

PROJECT NO. 1864-00-00