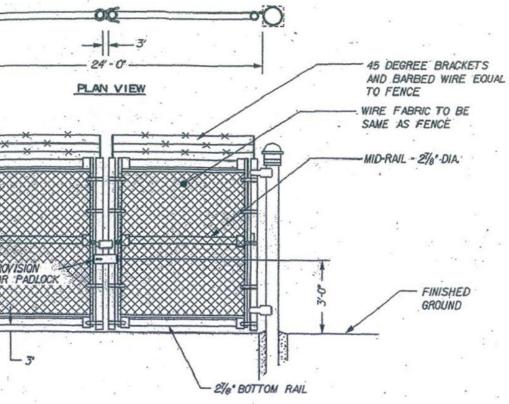

|                                                                                                                 | JTI                     | IST                                                                  |                                                                                                                                                                                                                                                                                                                                                                                                                                                                                                                                                                                                                                                                                                                                                                                                                                                                                                                                                                                                                                                                                                                                                                                                                                                                                                                                                                                                                                                                                                                                                                                                                                                                                                                                                                                                                                                                                                                                                                                                                                                                                                                               |                                | Style Later and State                                                                                          | 1. SEEDLINGS AND WHIPS WILL BE HAND PLANTED USING RANDOW DISTRIBUTION<br>AVERAGE OF 7,000 INCH CALIPERS PER AGRE, UTILIZING THE "DIBBLE PLAN                                                                                                                                                                                                                                                                                                                                                                                                                                                                                                                                                                                                                                                                                                                                                                                                                                                                                                                                                                                                                                                                                                                                                                                                                                                                                                                                                                                                                                                                                                                                                                                                                                                                                                                                                                                                                                                                                                                                                                                   | 11 1110          |
|-----------------------------------------------------------------------------------------------------------------|-------------------------|----------------------------------------------------------------------|-------------------------------------------------------------------------------------------------------------------------------------------------------------------------------------------------------------------------------------------------------------------------------------------------------------------------------------------------------------------------------------------------------------------------------------------------------------------------------------------------------------------------------------------------------------------------------------------------------------------------------------------------------------------------------------------------------------------------------------------------------------------------------------------------------------------------------------------------------------------------------------------------------------------------------------------------------------------------------------------------------------------------------------------------------------------------------------------------------------------------------------------------------------------------------------------------------------------------------------------------------------------------------------------------------------------------------------------------------------------------------------------------------------------------------------------------------------------------------------------------------------------------------------------------------------------------------------------------------------------------------------------------------------------------------------------------------------------------------------------------------------------------------------------------------------------------------------------------------------------------------------------------------------------------------------------------------------------------------------------------------------------------------------------------------------------------------------------------------------------------------|--------------------------------|----------------------------------------------------------------------------------------------------------------|--------------------------------------------------------------------------------------------------------------------------------------------------------------------------------------------------------------------------------------------------------------------------------------------------------------------------------------------------------------------------------------------------------------------------------------------------------------------------------------------------------------------------------------------------------------------------------------------------------------------------------------------------------------------------------------------------------------------------------------------------------------------------------------------------------------------------------------------------------------------------------------------------------------------------------------------------------------------------------------------------------------------------------------------------------------------------------------------------------------------------------------------------------------------------------------------------------------------------------------------------------------------------------------------------------------------------------------------------------------------------------------------------------------------------------------------------------------------------------------------------------------------------------------------------------------------------------------------------------------------------------------------------------------------------------------------------------------------------------------------------------------------------------------------------------------------------------------------------------------------------------------------------------------------------------------------------------------------------------------------------------------------------------------------------------------------------------------------------------------------------------|------------------|
| KEY                                                                                                             | QTY                     | BOTANICAL NAME                                                       | COMMON NAME                                                                                                                                                                                                                                                                                                                                                                                                                                                                                                                                                                                                                                                                                                                                                                                                                                                                                                                                                                                                                                                                                                                                                                                                                                                                                                                                                                                                                                                                                                                                                                                                                                                                                                                                                                                                                                                                                                                                                                                                                                                                                                                   | SIZE                           | REMARKS                                                                                                        | 2. SEEDLINGS AND WHIPS SHALL BE GRADED FOR QUALITY, ESPECIALLY ROOT S<br>LOCAL SOURCES.                                                                                                                                                                                                                                                                                                                                                                                                                                                                                                                                                                                                                                                                                                                                                                                                                                                                                                                                                                                                                                                                                                                                                                                                                                                                                                                                                                                                                                                                                                                                                                                                                                                                                                                                                                                                                                                                                                                                                                                                                                        |                  |
|                                                                                                                 |                         | TREES                                                                |                                                                                                                                                                                                                                                                                                                                                                                                                                                                                                                                                                                                                                                                                                                                                                                                                                                                                                                                                                                                                                                                                                                                                                                                                                                                                                                                                                                                                                                                                                                                                                                                                                                                                                                                                                                                                                                                                                                                                                                                                                                                                                                               | 0 120 01 0                     | L B¢B                                                                                                          | 3. CONTRACTOR WILL PROVIDE FOR PROPER GARE OF SEEDLINGS, INCLUDING DU<br>AND HANDLING IN THE FIELD.                                                                                                                                                                                                                                                                                                                                                                                                                                                                                                                                                                                                                                                                                                                                                                                                                                                                                                                                                                                                                                                                                                                                                                                                                                                                                                                                                                                                                                                                                                                                                                                                                                                                                                                                                                                                                                                                                                                                                                                                                            |                  |
| RO                                                                                                              | 5                       | QUERCUS RUBRUM                                                       | RED DAK<br>RED MAPLE                                                                                                                                                                                                                                                                                                                                                                                                                                                                                                                                                                                                                                                                                                                                                                                                                                                                                                                                                                                                                                                                                                                                                                                                                                                                                                                                                                                                                                                                                                                                                                                                                                                                                                                                                                                                                                                                                                                                                                                                                                                                                                          | 2 1/2-3" 6                     |                                                                                                                | 4. ANY TREE SHOWN BY INSPECTION WITHIN 30 DAYS OF PLANTING TO BE IMPR<br>REPLACED AND PROPERLY PLANTED WITH NEW TREES OF THE SAME TYPE AND<br>MORE OF SEEDLINGS ARE IMPROPERLY PLANTED, THE ENTIRE STAND MAY BE                                                                                                                                                                                                                                                                                                                                                                                                                                                                                                                                                                                                                                                                                                                                                                                                                                                                                                                                                                                                                                                                                                                                                                                                                                                                                                                                                                                                                                                                                                                                                                                                                                                                                                                                                                                                                                                                                                                | PEDII            |
| LC                                                                                                              | 58                      | XCUPRESSOCYPARIS LEYLANDII                                           | LEYLAND CYPRESS                                                                                                                                                                                                                                                                                                                                                                                                                                                                                                                                                                                                                                                                                                                                                                                                                                                                                                                                                                                                                                                                                                                                                                                                                                                                                                                                                                                                                                                                                                                                                                                                                                                                                                                                                                                                                                                                                                                                                                                                                                                                                                               | 6'-8' H1.                      | 0¢0                                                                                                            | WITH NEW TREES PROPERLY PLANTED, OK THE JUTAL GOST OF THE TREES AN<br>OWNER, AT THE OWNER S OPTION.                                                                                                                                                                                                                                                                                                                                                                                                                                                                                                                                                                                                                                                                                                                                                                                                                                                                                                                                                                                                                                                                                                                                                                                                                                                                                                                                                                                                                                                                                                                                                                                                                                                                                                                                                                                                                                                                                                                                                                                                                            | р Крр            |
| 10                                                                                                              | 8                       | ILEX OPACA<br>SHRUBS                                                 | AMERICAN HOLLY                                                                                                                                                                                                                                                                                                                                                                                                                                                                                                                                                                                                                                                                                                                                                                                                                                                                                                                                                                                                                                                                                                                                                                                                                                                                                                                                                                                                                                                                                                                                                                                                                                                                                                                                                                                                                                                                                                                                                                                                                                                                                                                | 6'-8' HT.                      | 0¢0                                                                                                            | 5. THE PLANTING CONTRACTOR SHALL GUARANTEE A MINIMUM OF 75% SURVIVAL<br>PROM DATE OF PLANTING. PLANTS WILL DE FIELD CHECKED AT LEAST THRE<br>WITH WATERING IF NEEDED AND CONTROL OF UNDESTRABLE VEGETATION IF A                                                                                                                                                                                                                                                                                                                                                                                                                                                                                                                                                                                                                                                                                                                                                                                                                                                                                                                                                                                                                                                                                                                                                                                                                                                                                                                                                                                                                                                                                                                                                                                                                                                                                                                                                                                                                                                                                                                | P TIN            |
| IC                                                                                                              | 38                      | ILEX CRENATA 'ROTUNDIFOLIA'                                          | ROTUNDIFOLIA HOLLY                                                                                                                                                                                                                                                                                                                                                                                                                                                                                                                                                                                                                                                                                                                                                                                                                                                                                                                                                                                                                                                                                                                                                                                                                                                                                                                                                                                                                                                                                                                                                                                                                                                                                                                                                                                                                                                                                                                                                                                                                                                                                                            | 12" - 1.8"                     | GONT; 42" 0.C.                                                                                                 | CHECKED TWO TIMES DURING THE SECOND AND THIRD YEARS WITH KEINPONDE<br>AND CONTROL OF UNDESTRABLE VEGETATION IF NEEDED. PLANTS WILL BE F                                                                                                                                                                                                                                                                                                                                                                                                                                                                                                                                                                                                                                                                                                                                                                                                                                                                                                                                                                                                                                                                                                                                                                                                                                                                                                                                                                                                                                                                                                                                                                                                                                                                                                                                                                                                                                                                                                                                                                                        | IELD<br>REG      |
| BT                                                                                                              | 79                      | DERDERIS THUNDERGI                                                   | RED LEAF BARBERRY                                                                                                                                                                                                                                                                                                                                                                                                                                                                                                                                                                                                                                                                                                                                                                                                                                                                                                                                                                                                                                                                                                                                                                                                                                                                                                                                                                                                                                                                                                                                                                                                                                                                                                                                                                                                                                                                                                                                                                                                                                                                                                             | 18" .                          | CONT, 18" 0.C.                                                                                                 | MAINTAINED DURING THE PIELD CHECKS. PIELD DATA FORMS WILL DE SENT<br>*SEE TEE GONDITION CHECK GHEET ON PLAN. * DEAD PLANTS WILL DE REPU<br>75% SURVIVAL. PERIMETER FENCING AND SIGNAGE WILL DE REMOVED AFTER                                                                                                                                                                                                                                                                                                                                                                                                                                                                                                                                                                                                                                                                                                                                                                                                                                                                                                                                                                                                                                                                                                                                                                                                                                                                                                                                                                                                                                                                                                                                                                                                                                                                                                                                                                                                                                                                                                                   | AGEO             |
| :                                                                                                               |                         | GROUNDCOVER/PERENNIA                                                 | LS                                                                                                                                                                                                                                                                                                                                                                                                                                                                                                                                                                                                                                                                                                                                                                                                                                                                                                                                                                                                                                                                                                                                                                                                                                                                                                                                                                                                                                                                                                                                                                                                                                                                                                                                                                                                                                                                                                                                                                                                                                                                                                                            |                                |                                                                                                                | PLANTED.<br>6. CONTRACTOR WILL LOCATE ALL EXISTING UTILITIES PRIOR TO START OF ON                                                                                                                                                                                                                                                                                                                                                                                                                                                                                                                                                                                                                                                                                                                                                                                                                                                                                                                                                                                                                                                                                                                                                                                                                                                                                                                                                                                                                                                                                                                                                                                                                                                                                                                                                                                                                                                                                                                                                                                                                                              |                  |
| DL                                                                                                              | 24                      | HEMEROCALLIS 'STELLA D'ORO'                                          | DAY LILY                                                                                                                                                                                                                                                                                                                                                                                                                                                                                                                                                                                                                                                                                                                                                                                                                                                                                                                                                                                                                                                                                                                                                                                                                                                                                                                                                                                                                                                                                                                                                                                                                                                                                                                                                                                                                                                                                                                                                                                                                                                                                                                      | 2 01.                          | 12" 0.6.                                                                                                       | 7. CONTRACTOR TO ADJUST PLANT LOCATIONS TO AVOID EXISTING UTILITIES I<br>EAGEMENTS. NEW PLANT LOCATIONS TO BE APPROVED BY THE COUNTY AND/                                                                                                                                                                                                                                                                                                                                                                                                                                                                                                                                                                                                                                                                                                                                                                                                                                                                                                                                                                                                                                                                                                                                                                                                                                                                                                                                                                                                                                                                                                                                                                                                                                                                                                                                                                                                                                                                                                                                                                                      | NO M             |
|                                                                                                                 |                         |                                                                      |                                                                                                                                                                                                                                                                                                                                                                                                                                                                                                                                                                                                                                                                                                                                                                                                                                                                                                                                                                                                                                                                                                                                                                                                                                                                                                                                                                                                                                                                                                                                                                                                                                                                                                                                                                                                                                                                                                                                                                                                                                                                                                                               |                                |                                                                                                                | O. CONTRACTOR IS LIABLE FOR PAMAGES GAUSED TO ANY UTILITIES, INCLUDING COST TO THE OWNER.                                                                                                                                                                                                                                                                                                                                                                                                                                                                                                                                                                                                                                                                                                                                                                                                                                                                                                                                                                                                                                                                                                                                                                                                                                                                                                                                                                                                                                                                                                                                                                                                                                                                                                                                                                                                                                                                                                                                                                                                                                      | ig an            |
|                                                                                                                 |                         |                                                                      |                                                                                                                                                                                                                                                                                                                                                                                                                                                                                                                                                                                                                                                                                                                                                                                                                                                                                                                                                                                                                                                                                                                                                                                                                                                                                                                                                                                                                                                                                                                                                                                                                                                                                                                                                                                                                                                                                                                                                                                                                                                                                                                               |                                |                                                                                                                | 9. CONTRACTOR 16 LIABLE FOR DAMAGES HE CAUSES DURING PLANTING TO ANY<br>OTHER IMPROVEMENTS ON PRIVATE OR PUBLIC PROPERTY.                                                                                                                                                                                                                                                                                                                                                                                                                                                                                                                                                                                                                                                                                                                                                                                                                                                                                                                                                                                                                                                                                                                                                                                                                                                                                                                                                                                                                                                                                                                                                                                                                                                                                                                                                                                                                                                                                                                                                                                                      | FENC             |
| . N. 1.                                                                                                         |                         |                                                                      |                                                                                                                                                                                                                                                                                                                                                                                                                                                                                                                                                                                                                                                                                                                                                                                                                                                                                                                                                                                                                                                                                                                                                                                                                                                                                                                                                                                                                                                                                                                                                                                                                                                                                                                                                                                                                                                                                                                                                                                                                                                                                                                               |                                |                                                                                                                | GENERAL NOTES:                                                                                                                                                                                                                                                                                                                                                                                                                                                                                                                                                                                                                                                                                                                                                                                                                                                                                                                                                                                                                                                                                                                                                                                                                                                                                                                                                                                                                                                                                                                                                                                                                                                                                                                                                                                                                                                                                                                                                                                                                                                                                                                 |                  |
|                                                                                                                 |                         |                                                                      |                                                                                                                                                                                                                                                                                                                                                                                                                                                                                                                                                                                                                                                                                                                                                                                                                                                                                                                                                                                                                                                                                                                                                                                                                                                                                                                                                                                                                                                                                                                                                                                                                                                                                                                                                                                                                                                                                                                                                                                                                                                                                                                               |                                | i l'and                                                                                                        |                                                                                                                                                                                                                                                                                                                                                                                                                                                                                                                                                                                                                                                                                                                                                                                                                                                                                                                                                                                                                                                                                                                                                                                                                                                                                                                                                                                                                                                                                                                                                                                                                                                                                                                                                                                                                                                                                                                                                                                                                                                                                                                                |                  |
| 1994                                                                                                            | 10                      | PRIOR TO BACKFILLING                                                 |                                                                                                                                                                                                                                                                                                                                                                                                                                                                                                                                                                                                                                                                                                                                                                                                                                                                                                                                                                                                                                                                                                                                                                                                                                                                                                                                                                                                                                                                                                                                                                                                                                                                                                                                                                                                                                                                                                                                                                                                                                                                                                                               |                                |                                                                                                                | 1. CUTTING OR CLEARING OF WOODLAND NOT IN CONFORMANCE WITH THIS PLAN<br>WRITTEN CONSENT OF THE PLANNING DIRECTOR OR DESIGNEE SHALL DE SUE<br>POOT MITIGATION PEE.                                                                                                                                                                                                                                                                                                                                                                                                                                                                                                                                                                                                                                                                                                                                                                                                                                                                                                                                                                                                                                                                                                                                                                                                                                                                                                                                                                                                                                                                                                                                                                                                                                                                                                                                                                                                                                                                                                                                                              | OR I             |
| 4                                                                                                               |                         | CUT POTBOUND ROOTS.<br>AFTER PLANTING THE<br>ENTIRE GROUND COVER     |                                                                                                                                                                                                                                                                                                                                                                                                                                                                                                                                                                                                                                                                                                                                                                                                                                                                                                                                                                                                                                                                                                                                                                                                                                                                                                                                                                                                                                                                                                                                                                                                                                                                                                                                                                                                                                                                                                                                                                                                                                                                                                                               |                                |                                                                                                                | 2. THE DEPARTMENT OF ENVIRONMENTAL RESOURCES *DER* INSPECTOR MUST DE<br>CONTACTED PRIOR TO THE START OF ANY WORK ON THE SITE TO ADDRESS                                                                                                                                                                                                                                                                                                                                                                                                                                                                                                                                                                                                                                                                                                                                                                                                                                                                                                                                                                                                                                                                                                                                                                                                                                                                                                                                                                                                                                                                                                                                                                                                                                                                                                                                                                                                                                                                                                                                                                                        |                  |
|                                                                                                                 |                         | DED GHALL BE EDGED<br>AND THOROUGHLY<br>WATERED.                     | ON                                                                                                                                                                                                                                                                                                                                                                                                                                                                                                                                                                                                                                                                                                                                                                                                                                                                                                                                                                                                                                                                                                                                                                                                                                                                                                                                                                                                                                                                                                                                                                                                                                                                                                                                                                                                                                                                                                                                                                                                                                                                                                                            | 1                              |                                                                                                                | IMPLEMENTATION OF TREE CONSERVATION MEASURES SHOWN ON THIS PLAN.                                                                                                                                                                                                                                                                                                                                                                                                                                                                                                                                                                                                                                                                                                                                                                                                                                                                                                                                                                                                                                                                                                                                                                                                                                                                                                                                                                                                                                                                                                                                                                                                                                                                                                                                                                                                                                                                                                                                                                                                                                                               | RIOR             |
|                                                                                                                 |                         |                                                                      | VARIES,                                                                                                                                                                                                                                                                                                                                                                                                                                                                                                                                                                                                                                                                                                                                                                                                                                                                                                                                                                                                                                                                                                                                                                                                                                                                                                                                                                                                                                                                                                                                                                                                                                                                                                                                                                                                                                                                                                                                                                                                                                                                                                                       | 5<br>                          |                                                                                                                | PERMITS. THESE DONOS WILL DE RETAINED AS SURETY BY THE DUILDING ACTIVITIES HAVE BEEN SATISFIED.                                                                                                                                                                                                                                                                                                                                                                                                                                                                                                                                                                                                                                                                                                                                                                                                                                                                                                                                                                                                                                                                                                                                                                                                                                                                                                                                                                                                                                                                                                                                                                                                                                                                                                                                                                                                                                                                                                                                                                                                                                | OPFI             |
|                                                                                                                 |                         | 0.1 (1) 11 01                                                        | PLANT                                                                                                                                                                                                                                                                                                                                                                                                                                                                                                                                                                                                                                                                                                                                                                                                                                                                                                                                                                                                                                                                                                                                                                                                                                                                                                                                                                                                                                                                                                                                                                                                                                                                                                                                                                                                                                                                                                                                                                                                                                                                                                                         | -                              |                                                                                                                | 4. THE LOCATION OF ALL TREE PROTECTION DEVICES *TPO'S SHOWN ON THIS<br>STAKED IN THE PIELD PRIOR TO THE PRE-GONSTRUCTION MEETING WITH TH<br>UPON APPROVAL OF THE PLAGGED OR STAKED TPO LOCATIONS BY THE DER                                                                                                                                                                                                                                                                                                                                                                                                                                                                                                                                                                                                                                                                                                                                                                                                                                                                                                                                                                                                                                                                                                                                                                                                                                                                                                                                                                                                                                                                                                                                                                                                                                                                                                                                                                                                                                                                                                                    | he in<br>Inspe   |
|                                                                                                                 | na si si si si<br>La ci | 3' MULCH                                                             | APPENDE                                                                                                                                                                                                                                                                                                                                                                                                                                                                                                                                                                                                                                                                                                                                                                                                                                                                                                                                                                                                                                                                                                                                                                                                                                                                                                                                                                                                                                                                                                                                                                                                                                                                                                                                                                                                                                                                                                                                                                                                                                                                                                                       |                                |                                                                                                                | OF THE TPO & MAY DEGIN. TPO INSTALLATION SHALL BE COMPLETED PRID<br>SEDIMENT CONTROLS. NO CUTTING OR CLEARING OF TREES MAY BEGIN BE<br>INSTALLATION.                                                                                                                                                                                                                                                                                                                                                                                                                                                                                                                                                                                                                                                                                                                                                                                                                                                                                                                                                                                                                                                                                                                                                                                                                                                                                                                                                                                                                                                                                                                                                                                                                                                                                                                                                                                                                                                                                                                                                                           | OR 10            |
| •                                                                                                               |                         | PLANTING MIXTURE                                                     | A CARLA                                                                                                                                                                                                                                                                                                                                                                                                                                                                                                                                                                                                                                                                                                                                                                                                                                                                                                                                                                                                                                                                                                                                                                                                                                                                                                                                                                                                                                                                                                                                                                                                                                                                                                                                                                                                                                                                                                                                                                                                                                                                                                                       |                                |                                                                                                                | 5. WOODLAND CONSERVATION - TREE SAVE AREAS SHALL DE POSTED AS SHOWN<br>PROTECTIVE DEVICE INSTALLATION. THE SIGNS SHALL REMAIN IN PLACE                                                                                                                                                                                                                                                                                                                                                                                                                                                                                                                                                                                                                                                                                                                                                                                                                                                                                                                                                                                                                                                                                                                                                                                                                                                                                                                                                                                                                                                                                                                                                                                                                                                                                                                                                                                                                                                                                                                                                                                         | AT T<br>UNTI     |
| an i                                                                                                            |                         | SCARIFY TO 3" DEPTH                                                  |                                                                                                                                                                                                                                                                                                                                                                                                                                                                                                                                                                                                                                                                                                                                                                                                                                                                                                                                                                                                                                                                                                                                                                                                                                                                                                                                                                                                                                                                                                                                                                                                                                                                                                                                                                                                                                                                                                                                                                                                                                                                                                                               |                                |                                                                                                                | 6. TREE CONSERVATION AREA SIGNS WILL DE SECURELY ATTACHED TO AT LEA                                                                                                                                                                                                                                                                                                                                                                                                                                                                                                                                                                                                                                                                                                                                                                                                                                                                                                                                                                                                                                                                                                                                                                                                                                                                                                                                                                                                                                                                                                                                                                                                                                                                                                                                                                                                                                                                                                                                                                                                                                                            | BT EV            |
|                                                                                                                 |                         | 6U86011                                                              |                                                                                                                                                                                                                                                                                                                                                                                                                                                                                                                                                                                                                                                                                                                                                                                                                                                                                                                                                                                                                                                                                                                                                                                                                                                                                                                                                                                                                                                                                                                                                                                                                                                                                                                                                                                                                                                                                                                                                                                                                                                                                                                               |                                |                                                                                                                | 7. TREE PROTECTIVE DEVICES, FLAGGING, AND GIGNS FOR WOODLAND CONSER<br>AT COMPLETION OF FINAL GRADING, BUT MAINTAINED BY THE CONTRACTOR                                                                                                                                                                                                                                                                                                                                                                                                                                                                                                                                                                                                                                                                                                                                                                                                                                                                                                                                                                                                                                                                                                                                                                                                                                                                                                                                                                                                                                                                                                                                                                                                                                                                                                                                                                                                                                                                                                                                                                                        | r unt            |
|                                                                                                                 |                         |                                                                      | TING OFFALL HEADINGCON                                                                                                                                                                                                                                                                                                                                                                                                                                                                                                                                                                                                                                                                                                                                                                                                                                                                                                                                                                                                                                                                                                                                                                                                                                                                                                                                                                                                                                                                                                                                                                                                                                                                                                                                                                                                                                                                                                                                                                                                                                                                                                        | IEPC.                          |                                                                                                                | 8. ROOTS OF ALL TREES WITHIN 20 FEET OF THE LIMITS OF DISTURBANCE S<br>DISTURBANCE TO A DEPTH OF AT LEAST IS INCHES USING A VIBRATORY P<br>TOOTHED CHAIN TRENCHER, PRIOR TO INSTALLATION OF TREE PROTECTIVE                                                                                                                                                                                                                                                                                                                                                                                                                                                                                                                                                                                                                                                                                                                                                                                                                                                                                                                                                                                                                                                                                                                                                                                                                                                                                                                                                                                                                                                                                                                                                                                                                                                                                                                                                                                                                                                                                                                    | -04 -            |
|                                                                                                                 |                         | (TYP) PLAN                                                           | TING DETAIL/GROUNDCON                                                                                                                                                                                                                                                                                                                                                                                                                                                                                                                                                                                                                                                                                                                                                                                                                                                                                                                                                                                                                                                                                                                                                                                                                                                                                                                                                                                                                                                                                                                                                                                                                                                                                                                                                                                                                                                                                                                                                                                                                                                                                                         | NTS                            |                                                                                                                | 9. SEDIMENT AND EROBION GONTROL MEASURES WILL COMPLY WITH THE SEDIME<br>APPROVED BY THE PRINCE GEORGE & COUNTY SOIL CONSERVATION DISTRIC                                                                                                                                                                                                                                                                                                                                                                                                                                                                                                                                                                                                                                                                                                                                                                                                                                                                                                                                                                                                                                                                                                                                                                                                                                                                                                                                                                                                                                                                                                                                                                                                                                                                                                                                                                                                                                                                                                                                                                                       | NT GO            |
|                                                                                                                 |                         |                                                                      |                                                                                                                                                                                                                                                                                                                                                                                                                                                                                                                                                                                                                                                                                                                                                                                                                                                                                                                                                                                                                                                                                                                                                                                                                                                                                                                                                                                                                                                                                                                                                                                                                                                                                                                                                                                                                                                                                                                                                                                                                                                                                                                               |                                |                                                                                                                | 10. CONTRACTOR IS LIABLE FOR ANY PAMAGES HE CAUSES DURING CONSTRUCTI<br>FENCES, ROADS, PAVED PATHS, UTILITIES, OR OTHER IMPROVEMENTS ON                                                                                                                                                                                                                                                                                                                                                                                                                                                                                                                                                                                                                                                                                                                                                                                                                                                                                                                                                                                                                                                                                                                                                                                                                                                                                                                                                                                                                                                                                                                                                                                                                                                                                                                                                                                                                                                                                                                                                                                        | PN TO<br>PRIVA   |
| 1. C.1.                                                                                                         | a<br>Altaria            |                                                                      | The Carlos and the                                                                                                                                                                                                                                                                                                                                                                                                                                                                                                                                                                                                                                                                                                                                                                                                                                                                                                                                                                                                                                                                                                                                                                                                                                                                                                                                                                                                                                                                                                                                                                                                                                                                                                                                                                                                                                                                                                                                                                                                                                                                                                            |                                |                                                                                                                | 11. APPROVED SEDIMENT AND EROSION CONTROL STRUCTURES MAY DE SUBSTITU<br>PROTECTIVE DEVICES •TPD'S• SHOWN ON THIS PLAN. IN- FIELD LOCAT<br>DE APPROVED BY THE DER INSPECTOR.                                                                                                                                                                                                                                                                                                                                                                                                                                                                                                                                                                                                                                                                                                                                                                                                                                                                                                                                                                                                                                                                                                                                                                                                                                                                                                                                                                                                                                                                                                                                                                                                                                                                                                                                                                                                                                                                                                                                                    | ion a            |
|                                                                                                                 | 161                     | and the second second                                                |                                                                                                                                                                                                                                                                                                                                                                                                                                                                                                                                                                                                                                                                                                                                                                                                                                                                                                                                                                                                                                                                                                                                                                                                                                                                                                                                                                                                                                                                                                                                                                                                                                                                                                                                                                                                                                                                                                                                                                                                                                                                                                                               |                                |                                                                                                                | DE APPROVED DI TRE-DER INGEDUTER.                                                                                                                                                                                                                                                                                                                                                                                                                                                                                                                                                                                                                                                                                                                                                                                                                                                                                                                                                                                                                                                                                                                                                                                                                                                                                                                                                                                                                                                                                                                                                                                                                                                                                                                                                                                                                                                                                                                                                                                                                                                                                              | 1                |
| GUY                                                                                                             | / TREE                  | EES UNDER 4° CALIDER<br>5 OVER 4° CALIDER<br>1665 JUST AFTER DIGGING | + TADTT A                                                                                                                                                                                                                                                                                                                                                                                                                                                                                                                                                                                                                                                                                                                                                                                                                                                                                                                                                                                                                                                                                                                                                                                                                                                                                                                                                                                                                                                                                                                                                                                                                                                                                                                                                                                                                                                                                                                                                                                                                                                                                                                     |                                |                                                                                                                |                                                                                                                                                                                                                                                                                                                                                                                                                                                                                                                                                                                                                                                                                                                                                                                                                                                                                                                                                                                                                                                                                                                                                                                                                                                                                                                                                                                                                                                                                                                                                                                                                                                                                                                                                                                                                                                                                                                                                                                                                                                                                                                                |                  |
| TO                                                                                                              | REDUC<br>MAIN           | E GROWN #30%. DO NOT<br>LEADER. IF SIDE                              | is (L) (XX                                                                                                                                                                                                                                                                                                                                                                                                                                                                                                                                                                                                                                                                                                                                                                                                                                                                                                                                                                                                                                                                                                                                                                                                                                                                                                                                                                                                                                                                                                                                                                                                                                                                                                                                                                                                                                                                                                                                                                                                                                                                                                                    | 8                              |                                                                                                                |                                                                                                                                                                                                                                                                                                                                                                                                                                                                                                                                                                                                                                                                                                                                                                                                                                                                                                                                                                                                                                                                                                                                                                                                                                                                                                                                                                                                                                                                                                                                                                                                                                                                                                                                                                                                                                                                                                                                                                                                                                                                                                                                | *                |
| . TRE                                                                                                           | E, M                    | ARE CUT TO BALANCE<br>AKE CUTS FLUGH WITH A<br>BRANCH.               | A V                                                                                                                                                                                                                                                                                                                                                                                                                                                                                                                                                                                                                                                                                                                                                                                                                                                                                                                                                                                                                                                                                                                                                                                                                                                                                                                                                                                                                                                                                                                                                                                                                                                                                                                                                                                                                                                                                                                                                                                                                                                                                                                           | X                              |                                                                                                                |                                                                                                                                                                                                                                                                                                                                                                                                                                                                                                                                                                                                                                                                                                                                                                                                                                                                                                                                                                                                                                                                                                                                                                                                                                                                                                                                                                                                                                                                                                                                                                                                                                                                                                                                                                                                                                                                                                                                                                                                                                                                                                                                |                  |
| PA                                                                                                              |                         | Ĩ                                                                    |                                                                                                                                                                                                                                                                                                                                                                                                                                                                                                                                                                                                                                                                                                                                                                                                                                                                                                                                                                                                                                                                                                                                                                                                                                                                                                                                                                                                                                                                                                                                                                                                                                                                                                                                                                                                                                                                                                                                                                                                                                                                                                                               | X                              |                                                                                                                | <u>Orc</u>                                                                                                                                                                                                                                                                                                                                                                                                                                                                                                                                                                                                                                                                                                                                                                                                                                                                                                                                                                                                                                                                                                                                                                                                                                                                                                                                                                                                                                                                                                                                                                                                                                                                                                                                                                                                                                                                                                                                                                                                                                                                                                                     | 0                |
| ·<br>Ale                                                                                                        |                         | 0<br>0                                                               |                                                                                                                                                                                                                                                                                                                                                                                                                                                                                                                                                                                                                                                                                                                                                                                                                                                                                                                                                                                                                                                                                                                                                                                                                                                                                                                                                                                                                                                                                                                                                                                                                                                                                                                                                                                                                                                                                                                                                                                                                                                                                                                               |                                | Land Land                                                                                                      | 11/2'                                                                                                                                                                                                                                                                                                                                                                                                                                                                                                                                                                                                                                                                                                                                                                                                                                                                                                                                                                                                                                                                                                                                                                                                                                                                                                                                                                                                                                                                                                                                                                                                                                                                                                                                                                                                                                                                                                                                                                                                                                                                                                                          |                  |
|                                                                                                                 |                         |                                                                      |                                                                                                                                                                                                                                                                                                                                                                                                                                                                                                                                                                                                                                                                                                                                                                                                                                                                                                                                                                                                                                                                                                                                                                                                                                                                                                                                                                                                                                                                                                                                                                                                                                                                                                                                                                                                                                                                                                                                                                                                                                                                                                                               |                                |                                                                                                                | PLAN VIEW                                                                                                                                                                                                                                                                                                                                                                                                                                                                                                                                                                                                                                                                                                                                                                                                                                                                                                                                                                                                                                                                                                                                                                                                                                                                                                                                                                                                                                                                                                                                                                                                                                                                                                                                                                                                                                                                                                                                                                                                                                                                                                                      | /                |
| * 1.2                                                                                                           | Z GALV                  | ED RUBBER HOSE                                                       | T                                                                                                                                                                                                                                                                                                                                                                                                                                                                                                                                                                                                                                                                                                                                                                                                                                                                                                                                                                                                                                                                                                                                                                                                                                                                                                                                                                                                                                                                                                                                                                                                                                                                                                                                                                                                                                                                                                                                                                                                                                                                                                                             |                                | natarije za obioran de serie 1                                                                                 |                                                                                                                                                                                                                                                                                                                                                                                                                                                                                                                                                                                                                                                                                                                                                                                                                                                                                                                                                                                                                                                                                                                                                                                                                                                                                                                                                                                                                                                                                                                                                                                                                                                                                                                                                                                                                                                                                                                                                                                                                                                                                                                                | 6                |
|                                                                                                                 |                         | PS: TWISTED.<br>TURNBUCKLE                                           |                                                                                                                                                                                                                                                                                                                                                                                                                                                                                                                                                                                                                                                                                                                                                                                                                                                                                                                                                                                                                                                                                                                                                                                                                                                                                                                                                                                                                                                                                                                                                                                                                                                                                                                                                                                                                                                                                                                                                                                                                                                                                                                               | -/0.                           |                                                                                                                |                                                                                                                                                                                                                                                                                                                                                                                                                                                                                                                                                                                                                                                                                                                                                                                                                                                                                                                                                                                                                                                                                                                                                                                                                                                                                                                                                                                                                                                                                                                                                                                                                                                                                                                                                                                                                                                                                                                                                                                                                                                                                                                                | 引                |
|                                                                                                                 |                         | TREE WRAP                                                            |                                                                                                                                                                                                                                                                                                                                                                                                                                                                                                                                                                                                                                                                                                                                                                                                                                                                                                                                                                                                                                                                                                                                                                                                                                                                                                                                                                                                                                                                                                                                                                                                                                                                                                                                                                                                                                                                                                                                                                                                                                                                                                                               |                                |                                                                                                                | POST                                                                                                                                                                                                                                                                                                                                                                                                                                                                                                                                                                                                                                                                                                                                                                                                                                                                                                                                                                                                                                                                                                                                                                                                                                                                                                                                                                                                                                                                                                                                                                                                                                                                                                                                                                                                                                                                                                                                                                                                                                                                                                                           | T                |
|                                                                                                                 |                         | CEDAR STAKE*S*<br>MATERIAL                                           | AAN                                                                                                                                                                                                                                                                                                                                                                                                                                                                                                                                                                                                                                                                                                                                                                                                                                                                                                                                                                                                                                                                                                                                                                                                                                                                                                                                                                                                                                                                                                                                                                                                                                                                                                                                                                                                                                                                                                                                                                                                                                                                                                                           |                                |                                                                                                                |                                                                                                                                                                                                                                                                                                                                                                                                                                                                                                                                                                                                                                                                                                                                                                                                                                                                                                                                                                                                                                                                                                                                                                                                                                                                                                                                                                                                                                                                                                                                                                                                                                                                                                                                                                                                                                                                                                                                                                                                                                                                                                                                |                  |
| MOL                                                                                                             | INDED                   | EARTH SAUCER                                                         |                                                                                                                                                                                                                                                                                                                                                                                                                                                                                                                                                                                                                                                                                                                                                                                                                                                                                                                                                                                                                                                                                                                                                                                                                                                                                                                                                                                                                                                                                                                                                                                                                                                                                                                                                                                                                                                                                                                                                                                                                                                                                                                               | Ø                              |                                                                                                                | / PROVISION<br>FOR PADLOCK                                                                                                                                                                                                                                                                                                                                                                                                                                                                                                                                                                                                                                                                                                                                                                                                                                                                                                                                                                                                                                                                                                                                                                                                                                                                                                                                                                                                                                                                                                                                                                                                                                                                                                                                                                                                                                                                                                                                                                                                                                                                                                     | -                |
|                                                                                                                 | K 4° X<br>REQUI         | 30' GUY GTAKE                                                        |                                                                                                                                                                                                                                                                                                                                                                                                                                                                                                                                                                                                                                                                                                                                                                                                                                                                                                                                                                                                                                                                                                                                                                                                                                                                                                                                                                                                                                                                                                                                                                                                                                                                                                                                                                                                                                                                                                                                                                                                                                                                                                                               |                                | 4                                                                                                              |                                                                                                                                                                                                                                                                                                                                                                                                                                                                                                                                                                                                                                                                                                                                                                                                                                                                                                                                                                                                                                                                                                                                                                                                                                                                                                                                                                                                                                                                                                                                                                                                                                                                                                                                                                                                                                                                                                                                                                                                                                                                                                                                | 21               |
|                                                                                                                 |                         | MIXTURE                                                              |                                                                                                                                                                                                                                                                                                                                                                                                                                                                                                                                                                                                                                                                                                                                                                                                                                                                                                                                                                                                                                                                                                                                                                                                                                                                                                                                                                                                                                                                                                                                                                                                                                                                                                                                                                                                                                                                                                                                                                                                                                                                                                                               | F                              |                                                                                                                |                                                                                                                                                                                                                                                                                                                                                                                                                                                                                                                                                                                                                                                                                                                                                                                                                                                                                                                                                                                                                                                                                                                                                                                                                                                                                                                                                                                                                                                                                                                                                                                                                                                                                                                                                                                                                                                                                                                                                                                                                                                                                                                                | and the second   |
| REN                                                                                                             | NOVE O                  | URLAP FROM TOP                                                       |                                                                                                                                                                                                                                                                                                                                                                                                                                                                                                                                                                                                                                                                                                                                                                                                                                                                                                                                                                                                                                                                                                                                                                                                                                                                                                                                                                                                                                                                                                                                                                                                                                                                                                                                                                                                                                                                                                                                                                                                                                                                                                                               |                                |                                                                                                                | - 2% BOT                                                                                                                                                                                                                                                                                                                                                                                                                                                                                                                                                                                                                                                                                                                                                                                                                                                                                                                                                                                                                                                                                                                                                                                                                                                                                                                                                                                                                                                                                                                                                                                                                                                                                                                                                                                                                                                                                                                                                                                                                                                                                                                       | TOM I            |
| State State                                                                                                     |                         | ARTH BALL<br>BBD *COMPACTED*                                         |                                                                                                                                                                                                                                                                                                                                                                                                                                                                                                                                                                                                                                                                                                                                                                                                                                                                                                                                                                                                                                                                                                                                                                                                                                                                                                                                                                                                                                                                                                                                                                                                                                                                                                                                                                                                                                                                                                                                                                                                                                                                                                                               |                                |                                                                                                                | TYPICAL ELEVATIC                                                                                                                                                                                                                                                                                                                                                                                                                                                                                                                                                                                                                                                                                                                                                                                                                                                                                                                                                                                                                                                                                                                                                                                                                                                                                                                                                                                                                                                                                                                                                                                                                                                                                                                                                                                                                                                                                                                                                                                                                                                                                                               | N                |
| 61/<br>IN                                                                                                       | AKES 1<br>UNDIS         | 8° BELOW TREE PIT<br>TURBED GOIL                                     |                                                                                                                                                                                                                                                                                                                                                                                                                                                                                                                                                                                                                                                                                                                                                                                                                                                                                                                                                                                                                                                                                                                                                                                                                                                                                                                                                                                                                                                                                                                                                                                                                                                                                                                                                                                                                                                                                                                                                                                                                                                                                                                               |                                |                                                                                                                |                                                                                                                                                                                                                                                                                                                                                                                                                                                                                                                                                                                                                                                                                                                                                                                                                                                                                                                                                                                                                                                                                                                                                                                                                                                                                                                                                                                                                                                                                                                                                                                                                                                                                                                                                                                                                                                                                                                                                                                                                                                                                                                                |                  |
| Contra                                                                                                          | 2                       | PLANTING                                                             | DETAIL/DECIDUOUS TR                                                                                                                                                                                                                                                                                                                                                                                                                                                                                                                                                                                                                                                                                                                                                                                                                                                                                                                                                                                                                                                                                                                                                                                                                                                                                                                                                                                                                                                                                                                                                                                                                                                                                                                                                                                                                                                                                                                                                                                                                                                                                                           | 2666                           |                                                                                                                |                                                                                                                                                                                                                                                                                                                                                                                                                                                                                                                                                                                                                                                                                                                                                                                                                                                                                                                                                                                                                                                                                                                                                                                                                                                                                                                                                                                                                                                                                                                                                                                                                                                                                                                                                                                                                                                                                                                                                                                                                                                                                                                                |                  |
| E                                                                                                               | ie)                     |                                                                      | STER STOLEN AND A SECOND AND A | EES                            |                                                                                                                | 9'-0" HIGH DOUBLE GATE                                                                                                                                                                                                                                                                                                                                                                                                                                                                                                                                                                                                                                                                                                                                                                                                                                                                                                                                                                                                                                                                                                                                                                                                                                                                                                                                                                                                                                                                                                                                                                                                                                                                                                                                                                                                                                                                                                                                                                                                                                                                                                         |                  |
|                                                                                                                 |                         |                                                                      |                                                                                                                                                                                                                                                                                                                                                                                                                                                                                                                                                                                                                                                                                                                                                                                                                                                                                                                                                                                                                                                                                                                                                                                                                                                                                                                                                                                                                                                                                                                                                                                                                                                                                                                                                                                                                                                                                                                                                                                                                                                                                                                               |                                |                                                                                                                |                                                                                                                                                                                                                                                                                                                                                                                                                                                                                                                                                                                                                                                                                                                                                                                                                                                                                                                                                                                                                                                                                                                                                                                                                                                                                                                                                                                                                                                                                                                                                                                                                                                                                                                                                                                                                                                                                                                                                                                                                                                                                                                                |                  |
|                                                                                                                 | OTEI                    |                                                                      |                                                                                                                                                                                                                                                                                                                                                                                                                                                                                                                                                                                                                                                                                                                                                                                                                                                                                                                                                                                                                                                                                                                                                                                                                                                                                                                                                                                                                                                                                                                                                                                                                                                                                                                                                                                                                                                                                                                                                                                                                                                                                                                               |                                | A.                                                                                                             |                                                                                                                                                                                                                                                                                                                                                                                                                                                                                                                                                                                                                                                                                                                                                                                                                                                                                                                                                                                                                                                                                                                                                                                                                                                                                                                                                                                                                                                                                                                                                                                                                                                                                                                                                                                                                                                                                                                                                                                                                                                                                                                                | •                |
|                                                                                                                 | TAKE<br>Rees            |                                                                      | A Hox                                                                                                                                                                                                                                                                                                                                                                                                                                                                                                                                                                                                                                                                                                                                                                                                                                                                                                                                                                                                                                                                                                                                                                                                                                                                                                                                                                                                                                                                                                                                                                                                                                                                                                                                                                                                                                                                                                                                                                                                                                                                                                                         |                                |                                                                                                                | PLACE BARB WIRE<br>ON TOP OF ALL<br>NEW FENCE<br>POINTING OUT                                                                                                                                                                                                                                                                                                                                                                                                                                                                                                                                                                                                                                                                                                                                                                                                                                                                                                                                                                                                                                                                                                                                                                                                                                                                                                                                                                                                                                                                                                                                                                                                                                                                                                                                                                                                                                                                                                                                                                                                                                                                  |                  |
| and the state which                                                                                             | HEIG                    |                                                                      | A VALAN                                                                                                                                                                                                                                                                                                                                                                                                                                                                                                                                                                                                                                                                                                                                                                                                                                                                                                                                                                                                                                                                                                                                                                                                                                                                                                                                                                                                                                                                                                                                                                                                                                                                                                                                                                                                                                                                                                                                                                                                                                                                                                                       |                                |                                                                                                                | TOP RAIL<br>J66' RIPE                                                                                                                                                                                                                                                                                                                                                                                                                                                                                                                                                                                                                                                                                                                                                                                                                                                                                                                                                                                                                                                                                                                                                                                                                                                                                                                                                                                                                                                                                                                                                                                                                                                                                                                                                                                                                                                                                                                                                                                                                                                                                                          | CAP              |
|                                                                                                                 | ••••                    |                                                                      | CALL CALL                                                                                                                                                                                                                                                                                                                                                                                                                                                                                                                                                                                                                                                                                                                                                                                                                                                                                                                                                                                                                                                                                                                                                                                                                                                                                                                                                                                                                                                                                                                                                                                                                                                                                                                                                                                                                                                                                                                                                                                                                                                                                                                     |                                | TERMIN                                                                                                         | The second secon | 1                |
|                                                                                                                 |                         | DRCED RUBBER                                                         |                                                                                                                                                                                                                                                                                                                                                                                                                                                                                                                                                                                                                                                                                                                                                                                                                                                                                                                                                                                                                                                                                                                                                                                                                                                                                                                                                                                                                                                                                                                                                                                                                                                                                                                                                                                                                                                                                                                                                                                                                                                                                                                               | - 997 M.                       | POSTS WI<br>Zle PIPE                                                                                           |                                                                                                                                                                                                                                                                                                                                                                                                                                                                                                                                                                                                                                                                                                                                                                                                                                                                                                                                                                                                                                                                                                                                                                                                                                                                                                                                                                                                                                                                                                                                                                                                                                                                                                                                                                                                                                                                                                                                                                                                                                                                                                                                |                  |
| Altonia (M                                                                                                      |                         | LV. WIRE                                                             |                                                                                                                                                                                                                                                                                                                                                                                                                                                                                                                                                                                                                                                                                                                                                                                                                                                                                                                                                                                                                                                                                                                                                                                                                                                                                                                                                                                                                                                                                                                                                                                                                                                                                                                                                                                                                                                                                                                                                                                                                                                                                                                               |                                |                                                                                                                |                                                                                                                                                                                                                                                                                                                                                                                                                                                                                                                                                                                                                                                                                                                                                                                                                                                                                                                                                                                                                                                                                                                                                                                                                                                                                                                                                                                                                                                                                                                                                                                                                                                                                                                                                                                                                                                                                                                                                                                                                                                                                                                                |                  |
|                                                                                                                 | *3* Ce                  | DAR STAKES                                                           |                                                                                                                                                                                                                                                                                                                                                                                                                                                                                                                                                                                                                                                                                                                                                                                                                                                                                                                                                                                                                                                                                                                                                                                                                                                                                                                                                                                                                                                                                                                                                                                                                                                                                                                                                                                                                                                                                                                                                                                                                                                                                                                               | na at air in the second second | and a second |                                                                                                                                                                                                                                                                                                                                                                                                                                                                                                                                                                                                                                                                                                                                                                                                                                                                                                                                                                                                                                                                                                                                                                                                                                                                                                                                                                                                                                                                                                                                                                                                                                                                                                                                                                                                                                                                                                                                                                                                                                                                                                                                |                  |
| NOBAL DIN                                                                                                       | Kirk sana               |                                                                      | Y LOW                                                                                                                                                                                                                                                                                                                                                                                                                                                                                                                                                                                                                                                                                                                                                                                                                                                                                                                                                                                                                                                                                                                                                                                                                                                                                                                                                                                                                                                                                                                                                                                                                                                                                                                                                                                                                                                                                                                                                                                                                                                                                                                         |                                | FA                                                                                                             |                                                                                                                                                                                                                                                                                                                                                                                                                                                                                                                                                                                                                                                                                                                                                                                                                                                                                                                                                                                                                                                                                                                                                                                                                                                                                                                                                                                                                                                                                                                                                                                                                                                                                                                                                                                                                                                                                                                                                                                                                                                                                                                                |                  |
|                                                                                                                 | 3° MUL                  | CH MATERIAL                                                          | BAR                                                                                                                                                                                                                                                                                                                                                                                                                                                                                                                                                                                                                                                                                                                                                                                                                                                                                                                                                                                                                                                                                                                                                                                                                                                                                                                                                                                                                                                                                                                                                                                                                                                                                                                                                                                                                                                                                                                                                                                                                                                                                                                           |                                |                                                                                                                | AD TENSION BAND & THE WIRES TYP.<br>CARRINGE BOLT<br>REQUIRED BOLT                                                                                                                                                                                                                                                                                                                                                                                                                                                                                                                                                                                                                                                                                                                                                                                                                                                                                                                                                                                                                                                                                                                                                                                                                                                                                                                                                                                                                                                                                                                                                                                                                                                                                                                                                                                                                                                                                                                                                                                                                                                             |                  |
|                                                                                                                 | MOUNDE                  |                                                                      |                                                                                                                                                                                                                                                                                                                                                                                                                                                                                                                                                                                                                                                                                                                                                                                                                                                                                                                                                                                                                                                                                                                                                                                                                                                                                                                                                                                                                                                                                                                                                                                                                                                                                                                                                                                                                                                                                                                                                                                                                                                                                                                               |                                |                                                                                                                | HOL TYPICAL FENCE POST                                                                                                                                                                                                                                                                                                                                                                                                                                                                                                                                                                                                                                                                                                                                                                                                                                                                                                                                                                                                                                                                                                                                                                                                                                                                                                                                                                                                                                                                                                                                                                                                                                                                                                                                                                                                                                                                                                                                                                                                                                                                                                         | OTTOM<br>8' PIPI |
| The second se | ARTH                    | SAUCER                                                               |                                                                                                                                                                                                                                                                                                                                                                                                                                                                                                                                                                                                                                                                                                                                                                                                                                                                                                                                                                                                                                                                                                                                                                                                                                                                                                                                                                                                                                                                                                                                                                                                                                                                                                                                                                                                                                                                                                                                                                                                                                                                                                                               |                                | LOCK PIN<br>(TYP)                                                                                              | FOOTING 8-DIA.MIN.                                                                                                                                                                                                                                                                                                                                                                                                                                                                                                                                                                                                                                                                                                                                                                                                                                                                                                                                                                                                                                                                                                                                                                                                                                                                                                                                                                                                                                                                                                                                                                                                                                                                                                                                                                                                                                                                                                                                                                                                                                                                                                             | BY PIPE          |
| · R                                                                                                             | REMOVE                  | BURLAP FROM                                                          |                                                                                                                                                                                                                                                                                                                                                                                                                                                                                                                                                                                                                                                                                                                                                                                                                                                                                                                                                                                                                                                                                                                                                                                                                                                                                                                                                                                                                                                                                                                                                                                                                                                                                                                                                                                                                                                                                                                                                                                                                                                                                                                               |                                | 1ª                                                                                                             | BARBED WIRE TYPICAL ELEVATION                                                                                                                                                                                                                                                                                                                                                                                                                                                                                                                                                                                                                                                                                                                                                                                                                                                                                                                                                                                                                                                                                                                                                                                                                                                                                                                                                                                                                                                                                                                                                                                                                                                                                                                                                                                                                                                                                                                                                                                                                                                                                                  |                  |
| 4                                                                                                               |                         | G BED *COMPACTED*                                                    |                                                                                                                                                                                                                                                                                                                                                                                                                                                                                                                                                                                                                                                                                                                                                                                                                                                                                                                                                                                                                                                                                                                                                                                                                                                                                                                                                                                                                                                                                                                                                                                                                                                                                                                                                                                                                                                                                                                                                                                                                                                                                                                               |                                | X                                                                                                              |                                                                                                                                                                                                                                                                                                                                                                                                                                                                                                                                                                                                                                                                                                                                                                                                                                                                                                                                                                                                                                                                                                                                                                                                                                                                                                                                                                                                                                                                                                                                                                                                                                                                                                                                                                                                                                                                                                                                                                                                                                                                                                                                |                  |
|                                                                                                                 | TAKES                   | SET 18' BELOW                                                        |                                                                                                                                                                                                                                                                                                                                                                                                                                                                                                                                                                                                                                                                                                                                                                                                                                                                                                                                                                                                                                                                                                                                                                                                                                                                                                                                                                                                                                                                                                                                                                                                                                                                                                                                                                                                                                                                                                                                                                                                                                                                                                                               | · · . · ·                      | Ē                                                                                                              | RWETED FLUSH (TYP)                                                                                                                                                                                                                                                                                                                                                                                                                                                                                                                                                                                                                                                                                                                                                                                                                                                                                                                                                                                                                                                                                                                                                                                                                                                                                                                                                                                                                                                                                                                                                                                                                                                                                                                                                                                                                                                                                                                                                                                                                                                                                                             |                  |
| G                                                                                                               |                         | IT IN UNDISTURGED                                                    | ₩<br>U                                                                                                                                                                                                                                                                                                                                                                                                                                                                                                                                                                                                                                                                                                                                                                                                                                                                                                                                                                                                                                                                                                                                                                                                                                                                                                                                                                                                                                                                                                                                                                                                                                                                                                                                                                                                                                                                                                                                                                                                                                                                                                                        |                                |                                                                                                                | POST BRACKET                                                                                                                                                                                                                                                                                                                                                                                                                                                                                                                                                                                                                                                                                                                                                                                                                                                                                                                                                                                                                                                                                                                                                                                                                                                                                                                                                                                                                                                                                                                                                                                                                                                                                                                                                                                                                                                                                                                                                                                                                                                                                                                   | *                |
| 9                                                                                                               | REE P<br>ROUND          |                                                                      |                                                                                                                                                                                                                                                                                                                                                                                                                                                                                                                                                                                                                                                                                                                                                                                                                                                                                                                                                                                                                                                                                                                                                                                                                                                                                                                                                                                                                                                                                                                                                                                                                                                                                                                                                                                                                                                                                                                                                                                                                                                                                                                               |                                |                                                                                                                | 9' - 0" HIGH CHAIN LINK<br>FENCE WITH BARBED WIRE                                                                                                                                                                                                                                                                                                                                                                                                                                                                                                                                                                                                                                                                                                                                                                                                                                                                                                                                                                                                                                                                                                                                                                                                                                                                                                                                                                                                                                                                                                                                                                                                                                                                                                                                                                                                                                                                                                                                                                                                                                                                              |                  |
| 9<br>9<br>1<br>6                                                                                                | ROUND                   | PLANTING DET                                                         | AIL/EVERGREEN TREES                                                                                                                                                                                                                                                                                                                                                                                                                                                                                                                                                                                                                                                                                                                                                                                                                                                                                                                                                                                                                                                                                                                                                                                                                                                                                                                                                                                                                                                                                                                                                                                                                                                                                                                                                                                                                                                                                                                                                                                                                                                                                                           | •                              |                                                                                                                |                                                                                                                                                                                                                                                                                                                                                                                                                                                                                                                                                                                                                                                                                                                                                                                                                                                                                                                                                                                                                                                                                                                                                                                                                                                                                                                                                                                                                                                                                                                                                                                                                                                                                                                                                                                                                                                                                                                                                                                                                                                                                                                                |                  |
| 9<br>9<br>1<br>6                                                                                                |                         | PLANTING DET                                                         | AIL/EVERGREEN TREES                                                                                                                                                                                                                                                                                                                                                                                                                                                                                                                                                                                                                                                                                                                                                                                                                                                                                                                                                                                                                                                                                                                                                                                                                                                                                                                                                                                                                                                                                                                                                                                                                                                                                                                                                                                                                                                                                                                                                                                                                                                                                                           |                                |                                                                                                                |                                                                                                                                                                                                                                                                                                                                                                                                                                                                                                                                                                                                                                                                                                                                                                                                                                                                                                                                                                                                                                                                                                                                                                                                                                                                                                                                                                                                                                                                                                                                                                                                                                                                                                                                                                                                                                                                                                                                                                                                                                                                                                                                |                  |
| 9<br>9<br>1<br>6                                                                                                | ROUND                   | PLANTING DET                                                         |                                                                                                                                                                                                                                                                                                                                                                                                                                                                                                                                                                                                                                                                                                                                                                                                                                                                                                                                                                                                                                                                                                                                                                                                                                                                                                                                                                                                                                                                                                                                                                                                                                                                                                                                                                                                                                                                                                                                                                                                                                                                                                                               |                                |                                                                                                                |                                                                                                                                                                                                                                                                                                                                                                                                                                                                                                                                                                                                                                                                                                                                                                                                                                                                                                                                                                                                                                                                                                                                                                                                                                                                                                                                                                                                                                                                                                                                                                                                                                                                                                                                                                                                                                                                                                                                                                                                                                                                                                                                |                  |