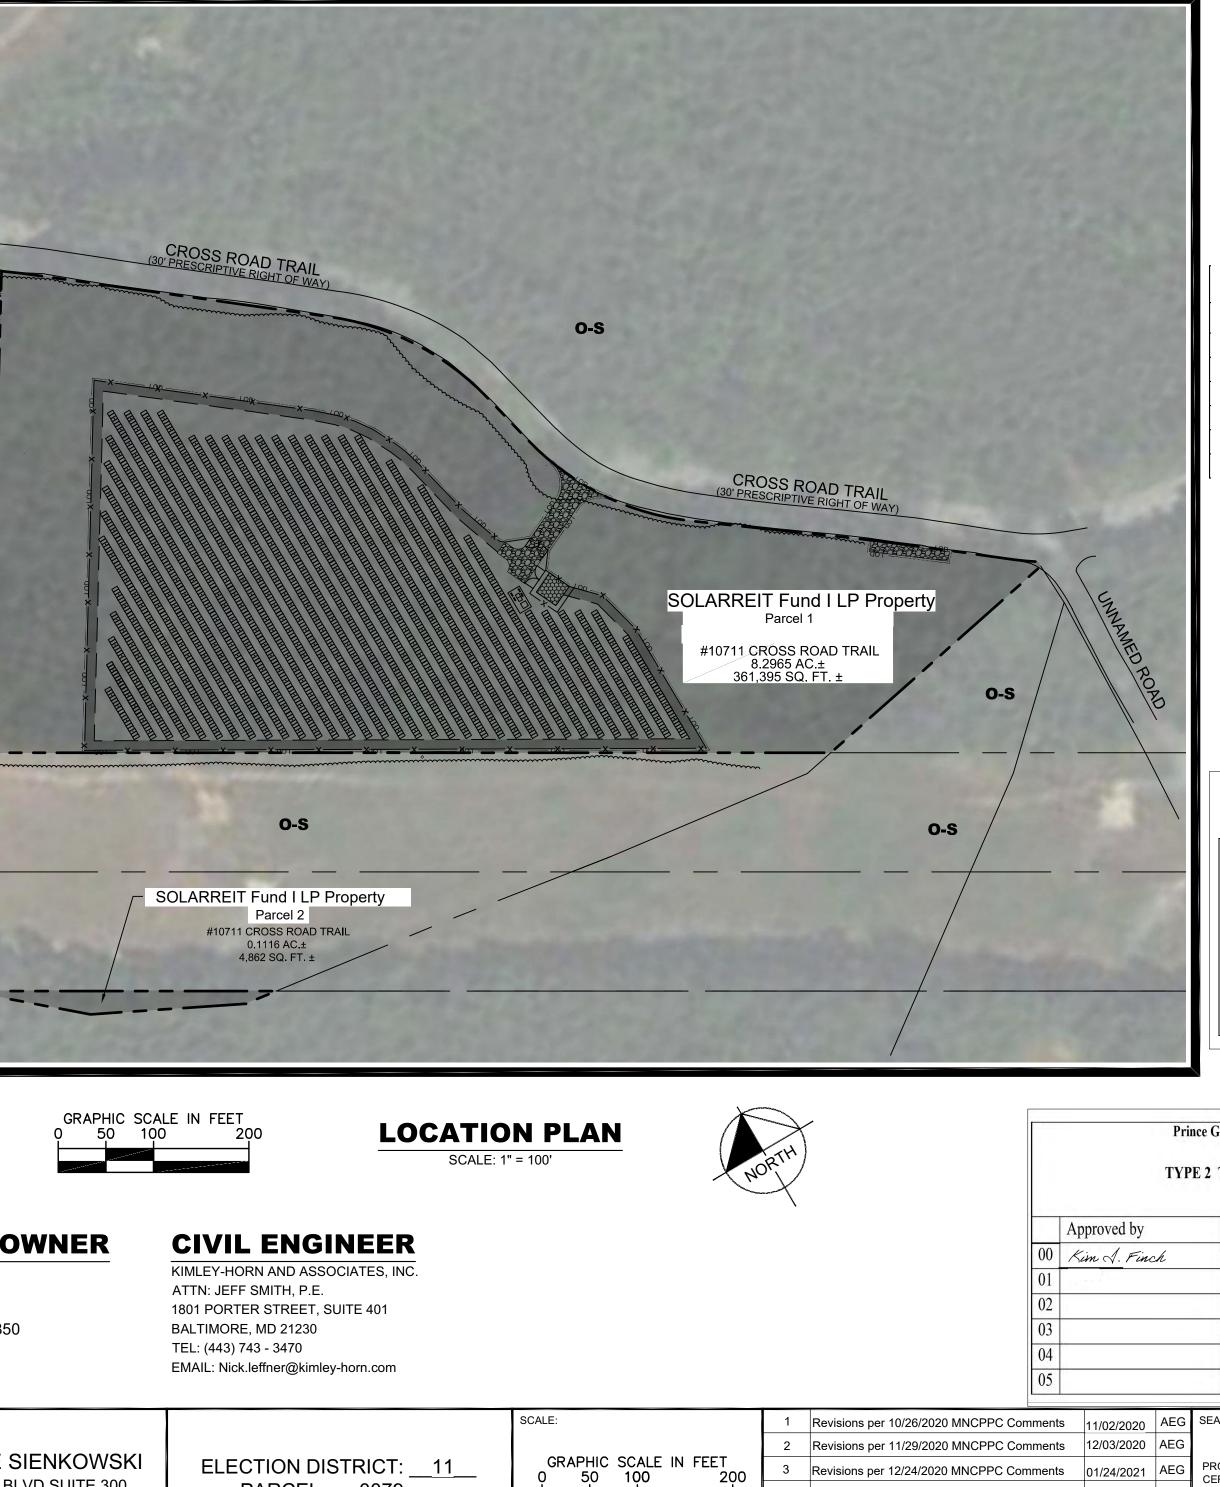

| 1.<br>2.<br>3.                                                                                                                                                                                                                                                                                                                                                                                                                                                     | SITE ADDRESS: 10<br>BF<br>TAX MAP & GRID: 01                                                                                                                                                                                                                                                                                                                                                                                                                                                                                                                                                                                                                                                                                                                                                                                                                                                                                                                                                                                                                                                                     | ROSS ROAD TRAIL SOLA<br>711 CROSS ROAD TRAII<br>RANDYWINE, MD 20613<br>36, 00B3                                                                                                                                                                                                                                                                                                                                                                                                                                                                                                                                                                                                                                                                            |                                                                                                                                          |                                                            | TF                                                                                                                  |
|--------------------------------------------------------------------------------------------------------------------------------------------------------------------------------------------------------------------------------------------------------------------------------------------------------------------------------------------------------------------------------------------------------------------------------------------------------------------|------------------------------------------------------------------------------------------------------------------------------------------------------------------------------------------------------------------------------------------------------------------------------------------------------------------------------------------------------------------------------------------------------------------------------------------------------------------------------------------------------------------------------------------------------------------------------------------------------------------------------------------------------------------------------------------------------------------------------------------------------------------------------------------------------------------------------------------------------------------------------------------------------------------------------------------------------------------------------------------------------------------------------------------------------------------------------------------------------------------|------------------------------------------------------------------------------------------------------------------------------------------------------------------------------------------------------------------------------------------------------------------------------------------------------------------------------------------------------------------------------------------------------------------------------------------------------------------------------------------------------------------------------------------------------------------------------------------------------------------------------------------------------------------------------------------------------------------------------------------------------------|------------------------------------------------------------------------------------------------------------------------------------------|------------------------------------------------------------|---------------------------------------------------------------------------------------------------------------------|
| 5.<br>6.<br>7.<br>8.<br>9.<br>10.<br>11.<br>12.<br>13.<br>14.<br>15.<br>16.<br>17.                                                                                                                                                                                                                                                                                                                                                                                 | SUBDIVISION & SECTION: N/<br>EXISTING ZONING: O-S (OPEI<br>COMMUNITY PLAN: N/A<br>PROPOSED USE OF PROPER<br>SOLAR FACILITY<br>PROPOSED BUILDING DATA:<br>GROSS FLOOR AREA OF EXI<br>200 FOOT MAP REFERENCE<br>THE SITE IS NOT LOCATED W<br>EXISTING WATER/SEWER CA<br>PROPOSED WATER AND SEV<br>STORMWATER MANAGEMEN<br>MANDATORY PARK DEDICAT<br>THERE ARE NO KNOWN CEM<br>THERE ARE NO KNOWN HIST<br>STREAMS AND WETLANDS: N                                                                                                                                                                                                                                                                                                                                                                                                                                                                                                                                                                                                                                                                                   | N SPACE), ENTIRE SITE<br>TY: STORMWATER MAN<br>N/A<br>STING AND PROPOSED<br>NUMBER (WSSC): 216SE<br>/ITHIN AN AVIATION PO<br>TEGORY DESIGNATION<br>VER CATEGORY: W-6 AI<br>T CONCEPT NUMBER: S<br>ION: NONE<br>IETERIES TO EXIST ON-<br>ORIC RESOURCES TO                                                                                                                                                                                                                                                                                                                                                                                                                                                                                                  | NAGEMENT FOR A COM<br>E09<br>LICY AREA (APA).<br>I: W-6 AND S-6<br>ND S-6<br>SDCP# 9946-2020-0<br>SITE                                   |                                                            |                                                                                                                     |
| 20.<br>21.<br>22.<br>23.<br>24.<br>25.                                                                                                                                                                                                                                                                                                                                                                                                                             | 100 YEAR FLOODPLAIN: NO. I<br>CHESAPEAKE BAY CRITICAL<br>SOURCE OF BOUNDARY: THE<br>SURVEY AND MAPPING, LLC.<br>EPOCH 2010 & NAVD88) AND<br>AVAILABLE INFORMATION FF<br>THIS PLAN IS FOR ENTITLEM<br>CONSTRUCTION.<br>NRI / FSD EQUIVALENCY CAS<br>THE SITE IS WITHIN A TIER II<br>TYPE OF WATERSHED IMPAI<br><b>TOTAL LIMIT OF DISTURB</b>                                                                                                                                                                                                                                                                                                                                                                                                                                                                                                                                                                                                                                                                                                                                                                      | AREA OVERLAY: NO<br>E BOUNDARYSHOWN O<br>FIELD SURVEY PERFO<br>HAVE BEEN SUPPLEME<br>ROM PGATLAS.<br>ENT PURPOSES ONLY /<br>SE #: NRI-076-2019<br>WATERSHED: MATAPO<br>RMENT: TOTAL SUSPEN                                                                                                                                                                                                                                                                                                                                                                                                                                                                                                                                                                 | N THIS PLAN IS BASED<br>RMED IN APRIL 2019 (N.<br>ENTED FOR OFF-SITE AI<br>AND SHALL NOT BE UTI<br>NI CREEK UT 1<br>NDED SOLIDS, NUTRIEN | ON PRECISION<br>AV83/NA2011<br>REAS UTILIZING<br>LIZED FOR |                                                                                                                     |
| LOT                                                                                                                                                                                                                                                                                                                                                                                                                                                                | ACCOUNT ID<br>1157072                                                                                                                                                                                                                                                                                                                                                                                                                                                                                                                                                                                                                                                                                                                                                                                                                                                                                                                                                                                                                                                                                            | UAL LOT I<br>DEED BOOK<br>44509<br>eneral Information Ta                                                                                                                                                                                                                                                                                                                                                                                                                                                                                                                                                                                                                                                                                                   | DEED PAGE<br>131                                                                                                                         | ON<br>ADDRESS<br>10711 CROSS ROAD TRAIL                    | 0-S                                                                                                                 |
|                                                                                                                                                                                                                                                                                                                                                                                                                                                                    |                                                                                                                                                                                                                                                                                                                                                                                                                                                                                                                                                                                                                                                                                                                                                                                                                                                                                                                                                                                                                                                                                                                  | yer Name                                                                                                                                                                                                                                                                                                                                                                                                                                                                                                                                                                                                                                                                                                                                                   | Value<br>O-S`                                                                                                                            |                                                            | 1300                                                                                                                |
| Zone<br>Zone<br>Adminis<br>Adminis<br>Adminis<br>Adminis<br>Adminis                                                                                                                                                                                                                                                                                                                                                                                                | Zoning (Zone)Aviation PolicystrativeTax Grid (TMG)strativeWSSC Grid (ShestrativePlanning Area (FstrativeElection DistrictstrativeCouncilmanic D                                                                                                                                                                                                                                                                                                                                                                                                                                                                                                                                                                                                                                                                                                                                                                                                                                                                                                                                                                  | Area (APA) <sup>1</sup><br>beet 20)<br>Plan Area)<br>(ED)<br>istrict (CD)<br>D2 Tier (Tier)<br>me of the airport. If the site                                                                                                                                                                                                                                                                                                                                                                                                                                                                                                                                                                                                                              | N/A<br>136-B2/136-B3<br>216SE09<br>SUBREGION 6<br>11 BRANDYWINE<br>DISTRICT 9<br>RURAL                                                   | " <i>N/A</i> "                                             |                                                                                                                     |
| Zone<br>Zone<br>Adminis<br>Adminis<br>Adminis<br>Adminis<br>Adminis<br>Adminis<br>Adminis<br>Adminis<br>I If the<br>I If the<br>Gross tract a<br>100-year flo<br>Net tract are<br>woodland <sup>2</sup> in<br>woodland <sup>2</sup> to<br>PMA<br>Primary Buf<br>Secondary E<br>Regulated st<br>Riparian (ww<br><sup>1</sup> Figures are to<br><sup>2</sup> For woodland<br><sup>3</sup> Applies to CB                                                              | Zoning (Zone)         Aviation Policy         strative       Tax Grid (TMG)         strative       WSSC Grid (She         strative       Planning Area (F         strative       Planning Area (F         strative       Councilmanic D         strative       Councilmanic D         strative       General Plan 200         stratrative       General Plan 200 | Area (APA) <sup>1</sup> beet 20)         Plan Area)         (ED)         istrict (CD)         D2 Tier (Tier)         me of the airport. If the site         tory Statistics Table         Total <sup>1</sup> .30 acres         .00         .00         .00         .00         .00         .00         .00         .00         .00         .00         .00         .00         .00         .00         .00         .00         .00         .00         .00         .00         .00         .00         .00         .00         .00         .00         .00         .00 | N/A 136-B2/136-B3 216SE09 SUBREGION 6 11 BRANDYWINE DISTRICT 9 RURAL                                                                     | " <i>N/A</i> "                                             |                                                                                                                     |
| Zone<br>Zone<br>Adminis<br>Adminis<br>Adminis<br>Adminis<br>Adminis<br>Adminis<br>Adminis<br>Adminis<br>I If the<br>I If the<br>Gross tract a<br>100-year flo<br>Net tract are<br>woodland <sup>2</sup> in<br>woodland <sup>2</sup> in<br>woodland <sup>2</sup> to<br>PMA<br>Primary Buff<br>Secondary E<br>Regulated st<br>Riparian (ww<br><sup>1</sup> Figures are to<br><sup>2</sup> For woodland<br><sup>3</sup> Applies to CBu<br><sup>4</sup> Acreage of on: | Zoning (Zone)         Aviation Policy         strative       Tax Grid (TMG)         strative       WSSC Grid (She         strative       Planning Area (F         strative       Planning Area (F         strative       Councilmanic D         strative       Councilmanic D         strative       General Plan 200         stratrative       General Plan 200 | Area (APA) <sup>1</sup> beet 20)         Plan Area)         (ED)         istrict (CD)         D2 Tier (Tier)         me of the airport. If the site         tory Statistics Table         Total <sup>1</sup> .30 acres         .00         .00         .00         .00         .00         .00         .00         .00         .00         .00         .00         .00         .00         .00         .00         .00         .00         .00         .00         .00         .00         .00         .00         .00         .00         .00         .00         .00 | N/A 136-B2/136-B3 216SE09 SUBREGION 6 11 BRANDYWINE DISTRICT 9 RURAL                                                                     |                                                            | PROPER         SOLARREIT FU         SOLARREIT FU         SUID Gaither RO         Suite 330         Rockville, Maryl |

# **711 CROSS ROAD TRAIL RANDYWINE, MD 20613**

1Revisions per 10/26/2020 MNCPPC Comments11/02/2020AEGS2Revisions per 11/29/2020 MNCPPC Comments12/03/2020AEG3Revisions per 12/24/2020 MNCPPC Comments01/24/2021AEG41111111111111111111111111111111111111111111111111111111111111111111111111111111111111111111111111111111111111111111111111111111111111