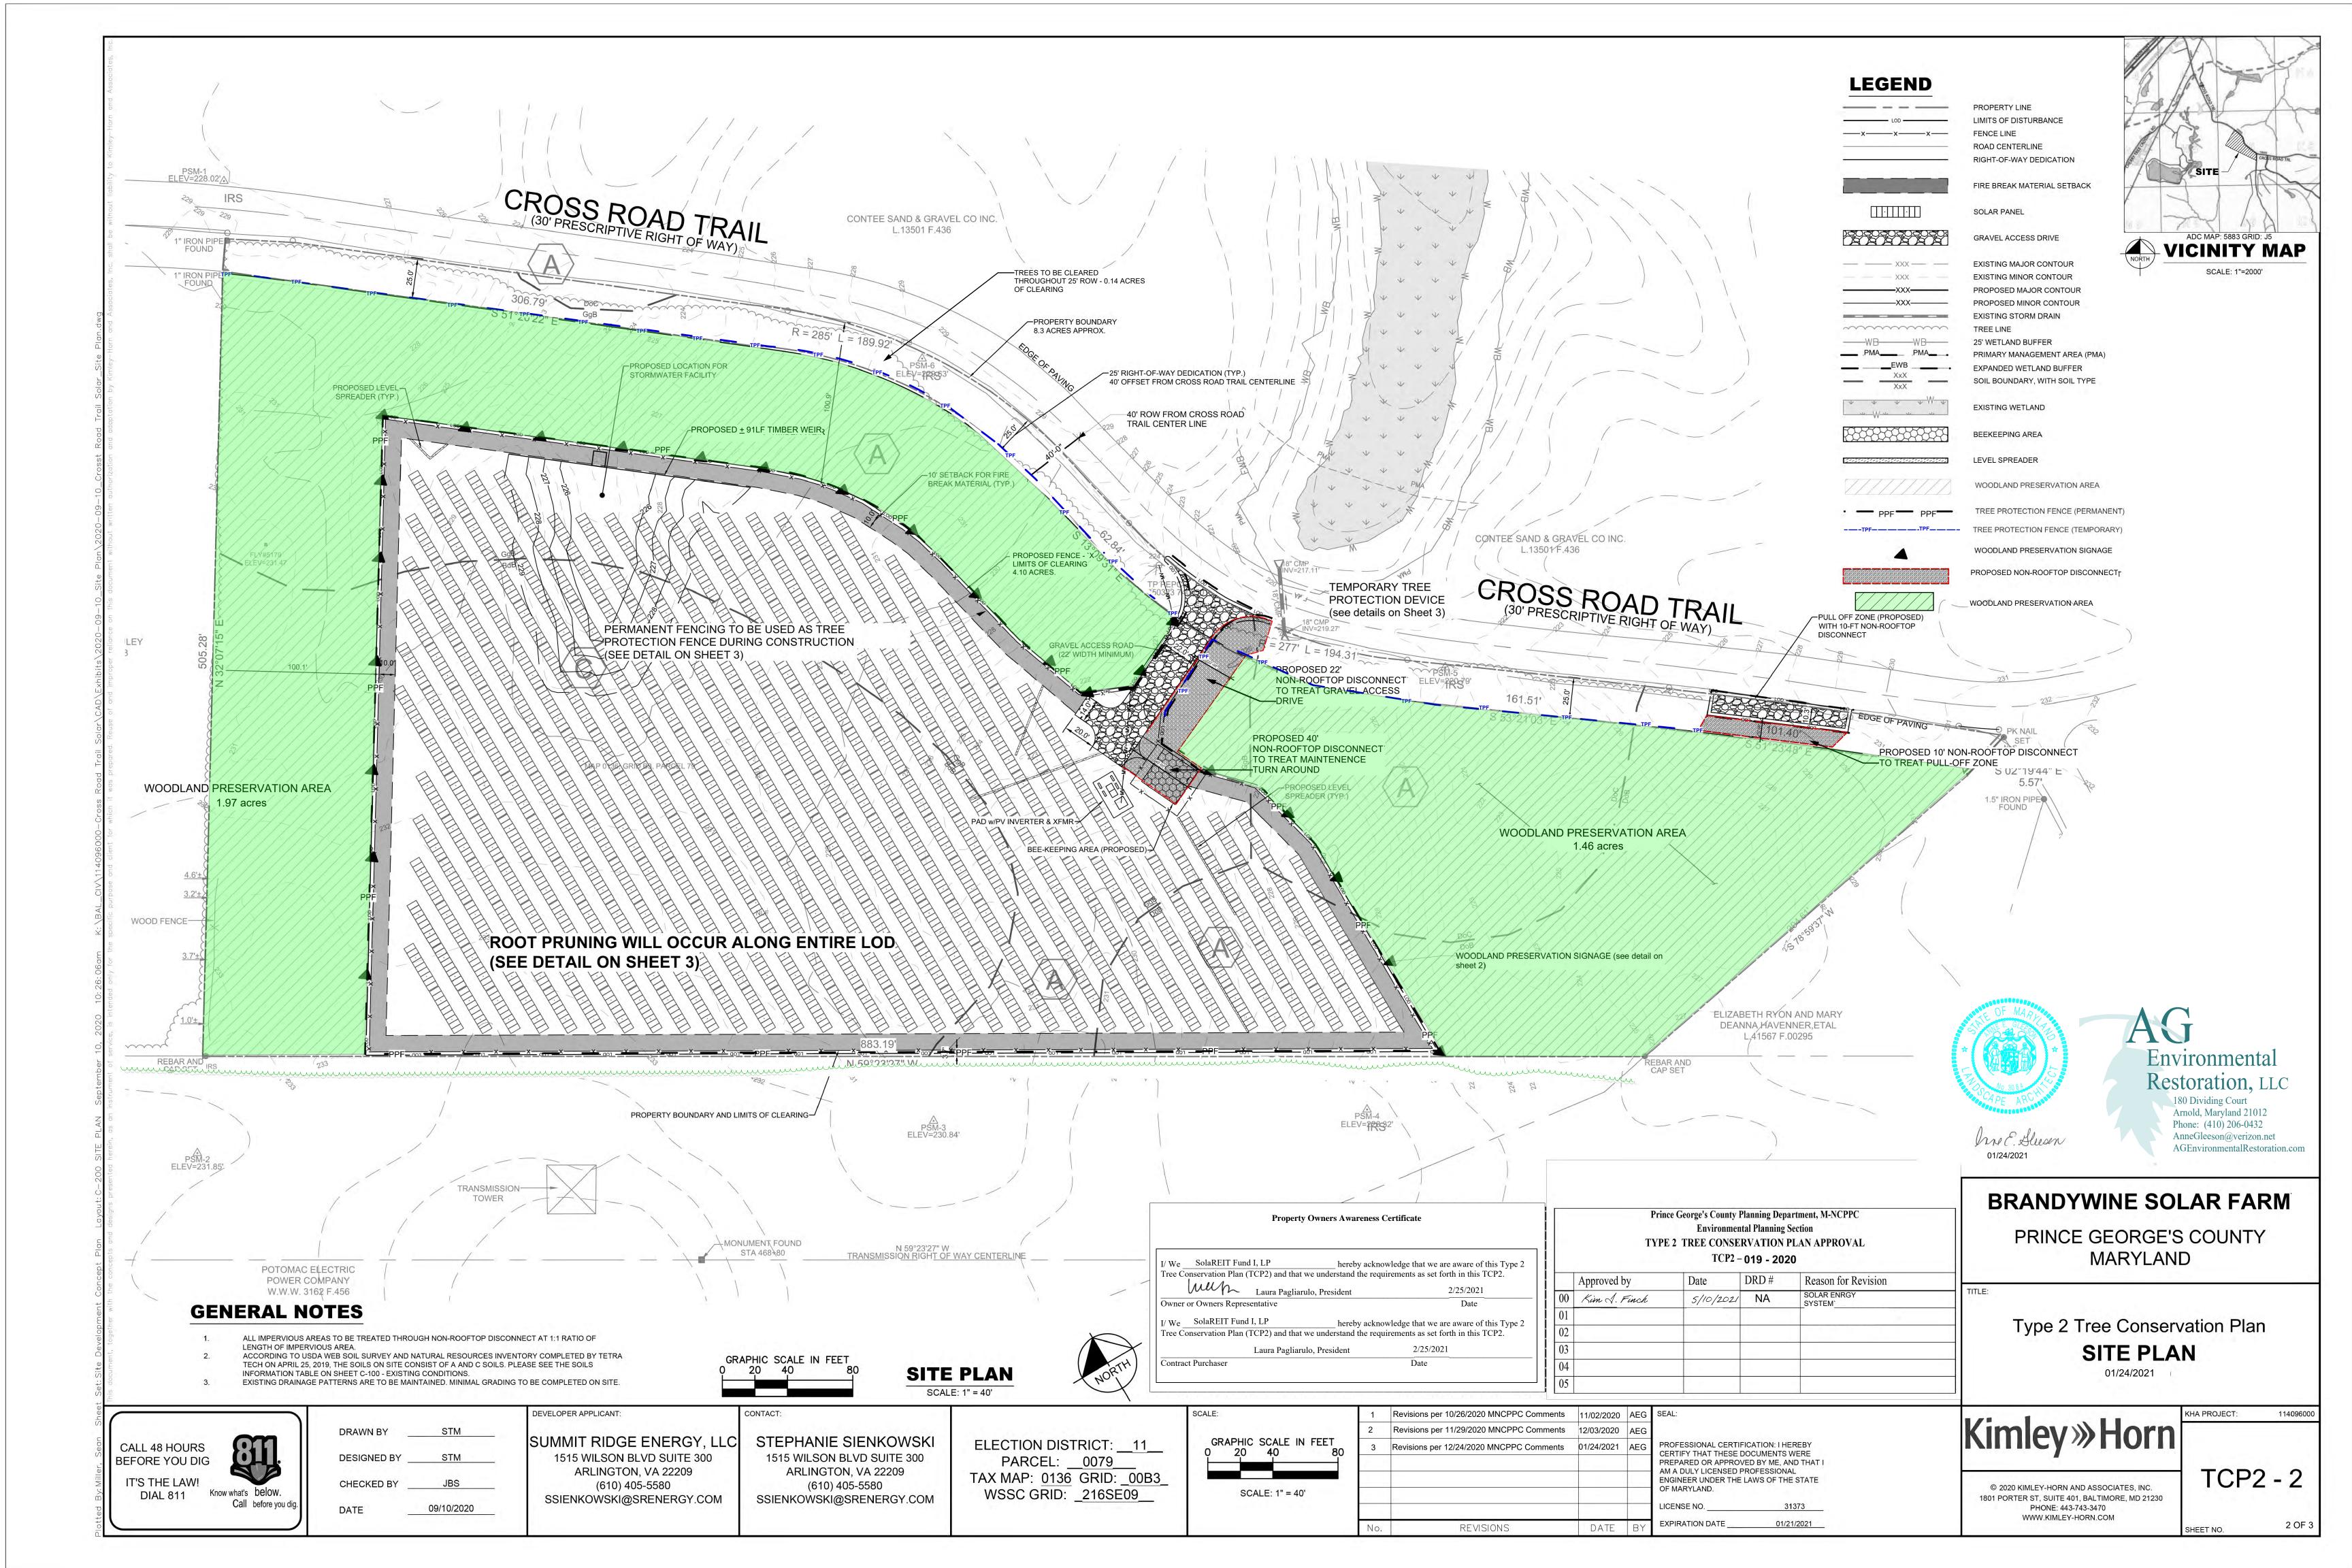

the site.

- commencement of clearing and grading of the site and shall remain in place until the bond is released for the project. Failure to install and maintain temporary or permanent tree protective

- All Virginia pines greater than 6 inches in diameter within 40 feet of the final proposed limit of disturbance or the boundary of the property shall be cut down by hand during the clearing of
- After the Virginia pines have been removed, the contractor responsible for implementation of this TCP2 shall submit an evaluation of the stocking levels for the residual stand, management techniques to be applied to the residual stand, and supplemental planting requirements to the M-NCPPC Planning Department. This evaluation shall be submitted prior to the issuance of the first building permit to ensure that all high risk trees have been removed. A planting schedule and/or details for the management of natural regeneration to fully restock the site must be shown on the plan.