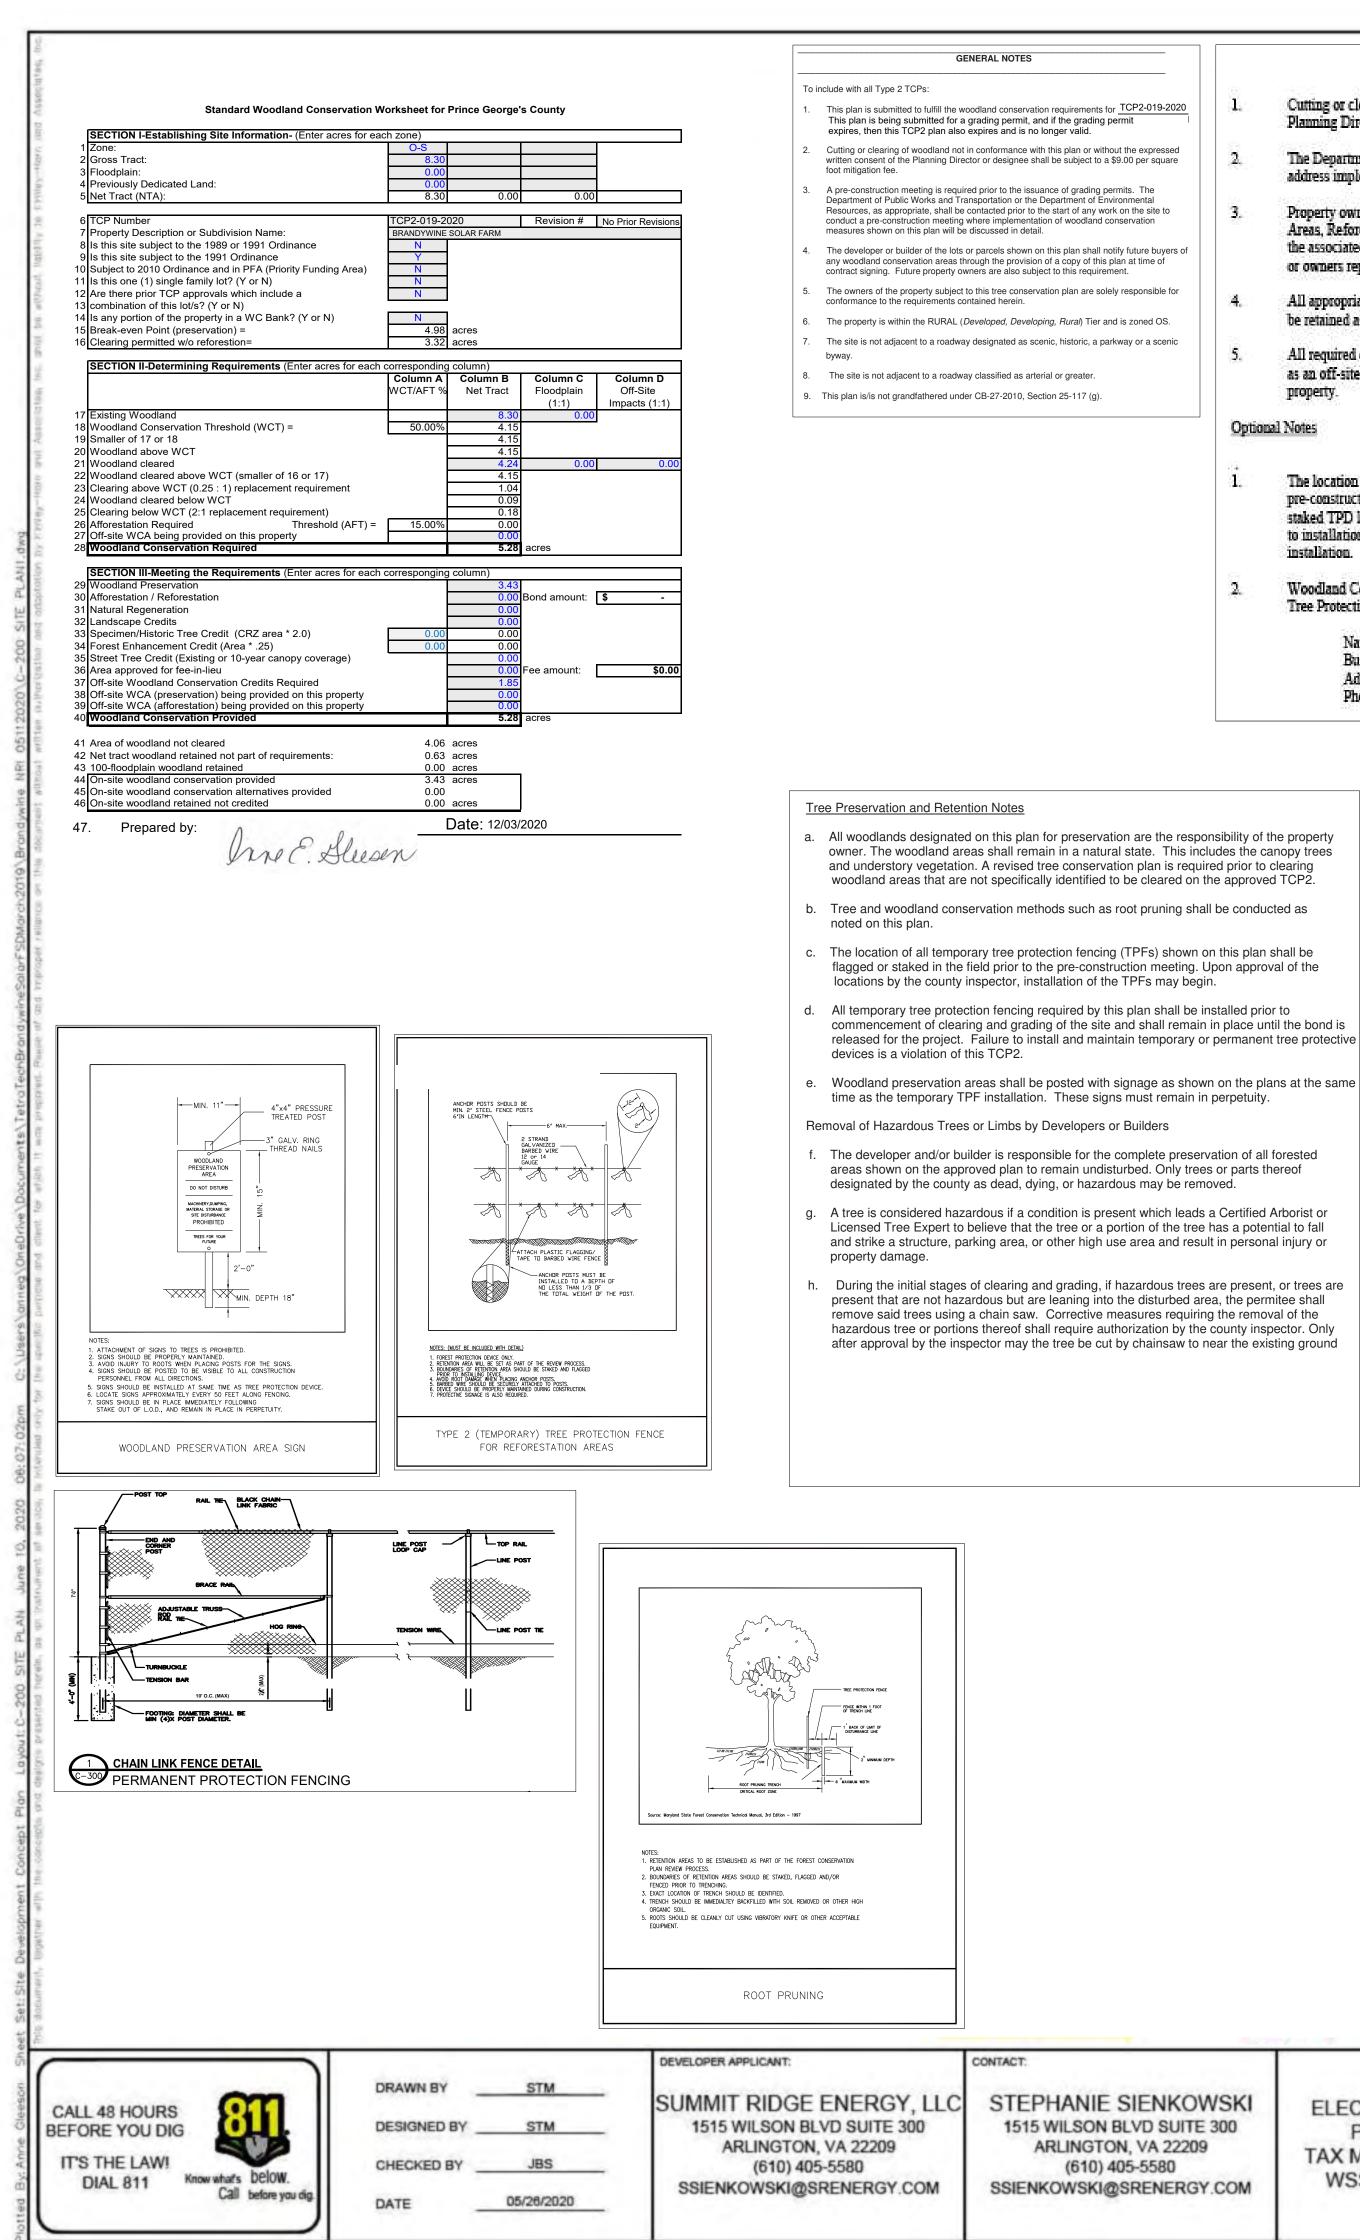

|                                                                        | Required Type II Tree Conservation Plan No                                                                                                                                                                                                                                                                                                                                                                                                                                                                                |
|------------------------------------------------------------------------|---------------------------------------------------------------------------------------------------------------------------------------------------------------------------------------------------------------------------------------------------------------------------------------------------------------------------------------------------------------------------------------------------------------------------------------------------------------------------------------------------------------------------|
| s for <u>TCP2-019-2020</u><br>g permit                                 | <ol> <li>Cutting or clearing of woodland not in conformance with this plan or without the expressed written consent of the<br/>Planning Director or designee shall be subject to a \$1.50 per square foot mitigation fee.</li> </ol>                                                                                                                                                                                                                                                                                      |
| ithout the expressed<br>a \$9.00 per square                            | <ol> <li>The Department of Environmental Resources (DER) shall be contacted prior to the start of any work on the site to<br/>address implementation of woodland conservation measures shown on this plan.</li> </ol>                                                                                                                                                                                                                                                                                                     |
| permits. The<br>Environmental<br>work on the site to<br>d conservation | <ol> <li>Property owners shall be notified by the Developer or Contractor of any Woodland Conservation Areas (Tree Save<br/>Areas, Reforestation Areas, Afforestation Areas, or Selective Clearing Areas) located on their lot or parcel of land and</li> </ol>                                                                                                                                                                                                                                                           |
| notify future buyers of<br>is plan at time of<br>ement.                | the associated fines for unauthorized disturbances to these areas. Upon the sale of the property the owner / developer<br>or owners representative shall notify the purchaser of the property of any Woodland Conservation Areas.                                                                                                                                                                                                                                                                                         |
| olely responsible for and is zoned OS.                                 | 4. All appropriate bonds shall be posted with the Building Official prior to the issuance of any permits. These bonds will be retained as surety by the Building Official until all required activities have been satisfied.                                                                                                                                                                                                                                                                                              |
| parkway or a scenic                                                    |                                                                                                                                                                                                                                                                                                                                                                                                                                                                                                                           |
|                                                                        | 5. All required off-site mitigation shall be identified on an approved TCPII for the off-site location and shall be recorded<br>as an off-site easement in the land records of Prince George's County prior to issuance of any permits for the subject                                                                                                                                                                                                                                                                    |
|                                                                        | property.                                                                                                                                                                                                                                                                                                                                                                                                                                                                                                                 |
|                                                                        | Optional Notes                                                                                                                                                                                                                                                                                                                                                                                                                                                                                                            |
|                                                                        | <ul> <li>The location of all Tree Protective Devices (TPDs) shown on this Plan shall be flagged or staked in the field prior to the pre-construction meeting with the Sediment and Erosion Control Inspector from DER. Upon approval of the flagged or staked TPD locations by the Inspector, installation of the TPDs may begin. TPD installation shall be completed prior to installation of initial Sediment Controls. No cutting or clearing of trees may begin before final approval of TPD installation.</li> </ul> |
|                                                                        | <ol> <li>Woodland Conservation - Tree Save Areas and/or Reforestation Areas shall be posted as shown at the same time as<br/>Tree Protective Device installation and/or start of reforestation activities. These signs shall remain in place.</li> </ol>                                                                                                                                                                                                                                                                  |
|                                                                        | Name                                                                                                                                                                                                                                                                                                                                                                                                                                                                                                                      |

the site.

- commencement of clearing and grading of the site and shall remain in place until the bond is released for the project. Failure to install and maintain temporary or permanent tree protective

- All Virginia pines greater than 6 inches in diameter within 40 feet of the final proposed limit of disturbance or the boundary of the property shall be cut down by hand during the clearing of
- After the Virginia pines have been removed, the contractor responsible for implementation of this TCP2 shall submit an evaluation of the stocking levels for the residual stand, management techniques to be applied to the residual stand, and supplemental planting requirements to the M-NCPPC Planning Department. This evaluation shall be submitted prior to the issuance of the first building permit to ensure that all high risk trees have been removed. A planting schedule and/or details for the management of natural regeneration to fully restock the site must be shown on the plan.

#### EDGE MANAGEMENT NOTES:

- injury or property damage.
- materials that would inhibit sprouting.

#### Removal of Hazardous Trees, Hazardous Limbs, Noxious Plants, Invasive Plants or Non-Native Plants in Woodland Conservation Areas Owned by Individual Homeowners

- decomposition.
- with the label instructions.