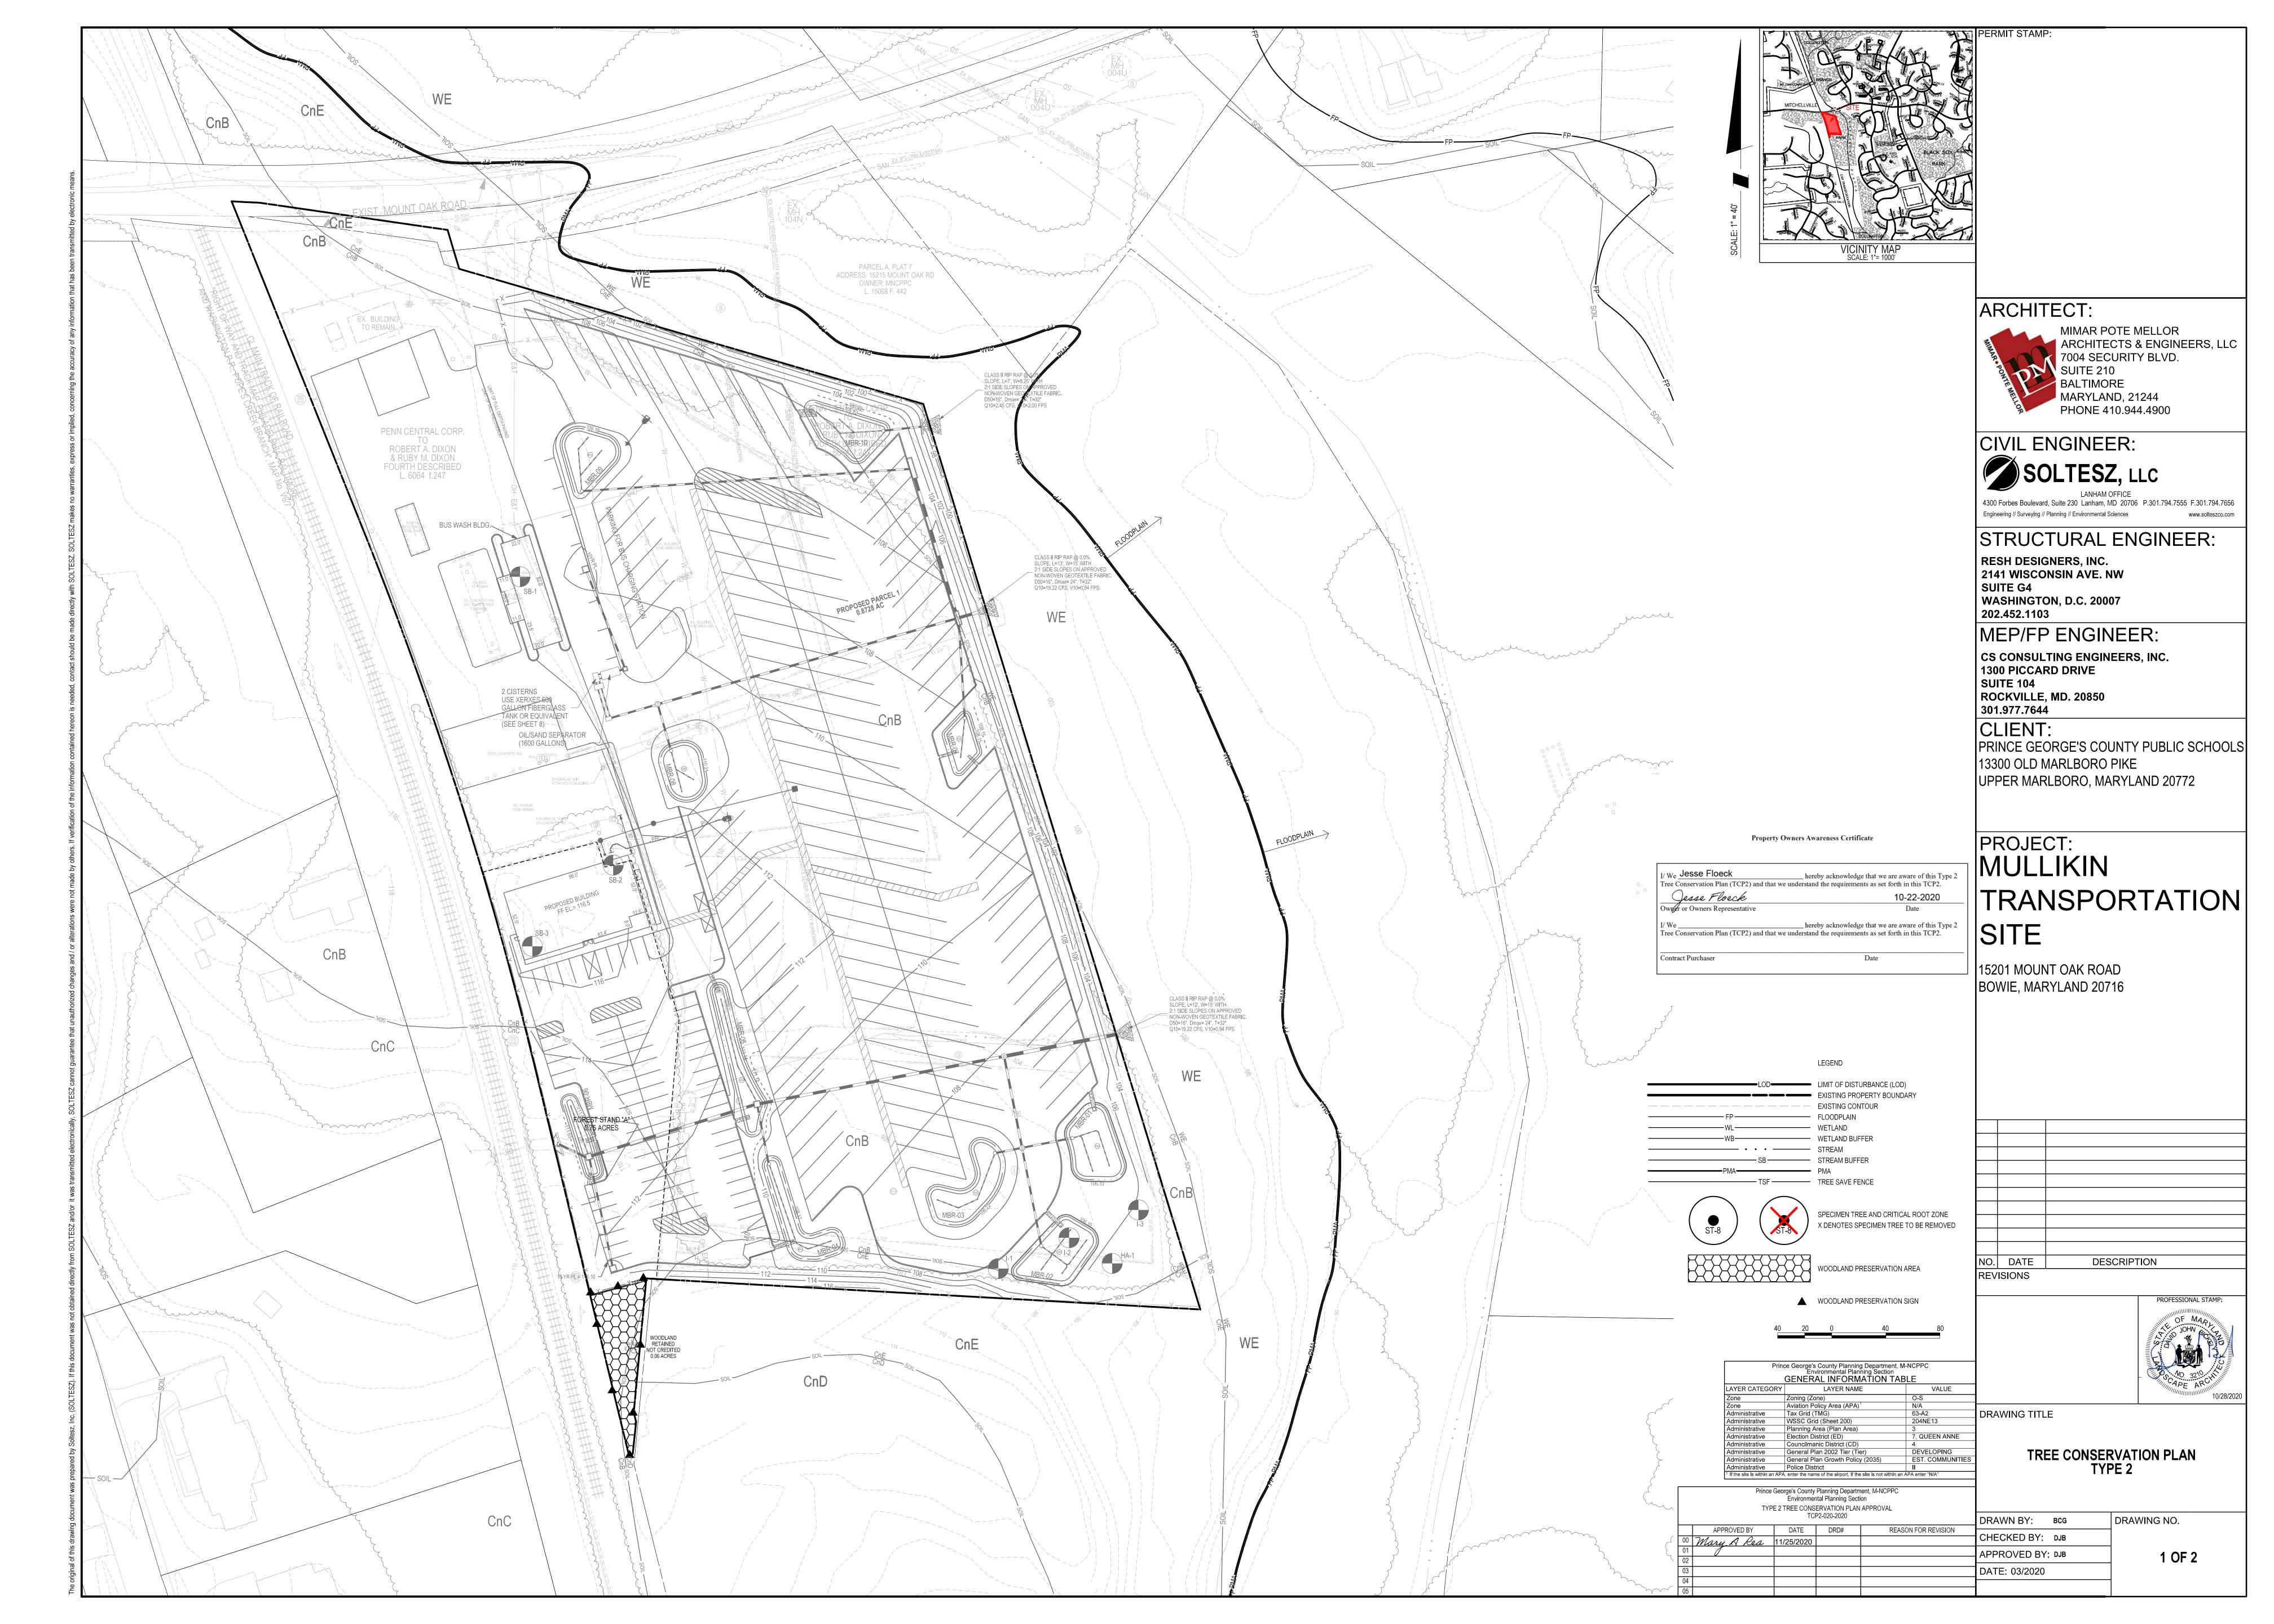

6. THE PROPERTY IS WITHIN THE DEVELOPING TIER AND IS ZONED O-S.

PERMANENT TREE PROTECTIVE DEVICES IS A VIOLATION OF THIS TCP2.

INSPECTOR FOR DOCUMENTATION OF THE DAMAGE.

DESIGNATED BY THE COUNTY AS DEAD, DYING, OR HAZARDOUS MAY BE REMOVED.

7. THE PROPERTY IS ADJACENT TO MOUNT OAK ROAD WHICH IS A DESIGNATED SCENIC AND HISTORIC ROADWAY AND SUBJECT TO SECTION 4.6-2, BUFFERING DEVELOPMENT FROM SPECIAL ROADWAYS, PRINCE GEORGE'S COUNTY LANDSCAPE MANUAL (2010).

8. THE PROPERTY IS ADJACENT TO MOUNT OAK ROAD WHICH IS CLASSIFIED AS AN ARTERIAL ROADWAY.

9. THIS PLAN IS NOT GRANDFATHERED UNDER CB-27-2010, SECTION 25-117 (g). 10. ALL WOODLANDS DESIGNATED ON THIS PLAN FOR PRESERVATION ARE THE RESPONSIBILITY OF THE PROPERTY OWNER. THE WOODLAND AREAS SHALL REMAIN IN A NATURAL STATE. THIS INCLUDES THE CANOPY TREES AND UNDERSTORY VEGETATION. A REVISED TREE CONSERVATION PLAN IS REQUIRED

PRIOR TO CLEARING WOODLAND AREAS THAT ARE NOT SPECIFICALLY IDENTIFIED TO BE CLEARED ON

11. THE LOCATION OF ALL TEMPORARY TREE PROTECTION FENCING (TPFS) SHOWN ON THIS PLAN SHALL BE FLAGGED OR STAKED IN THE FIELD PRIOR TO THE PRE-CONSTRUCTION MEETING. UPON APPROVAL OF THE LOCATIONS BY THE COUNTY INSPECTOR, INSTALLATION OF THE TPFS MAY BEGIN.

2. ALL TEMPORARY TREE PROTECTION FENCING REQUIRED BY THIS PLAN SHALL BE INSTALLED PRIOR TO COMMENCEMENT OF CLEARING AND GRADING OF THE SITE AND SHALL REMAIN IN PLACE UNTIL THE BOND IS RELEASED FOR THE PROJECT. FAILURE TO INSTALL AND MAINTAIN TEMPORARY OR

13. WOODLAND PRESERVATION AREAS SHALL BE POSTED WITH SIGNAGE AS SHOWN ON THE PLANS AT THE SAME TIME AS THE TEMPORARY TPF INSTALLATION. THESE SIGNS MUST REMAIN IN PERPETUITY. 14. THE DEVELOPER AND/OR BUILDER IS RESPONSIBLE FOR THE COMPLETE PRESERVATION OF ALL FORESTED AREAS SHOWN ON THE APPROVED PLAN TO REMAIN UNDISTURBED, ONLY TREES OR PARTS THEREOF