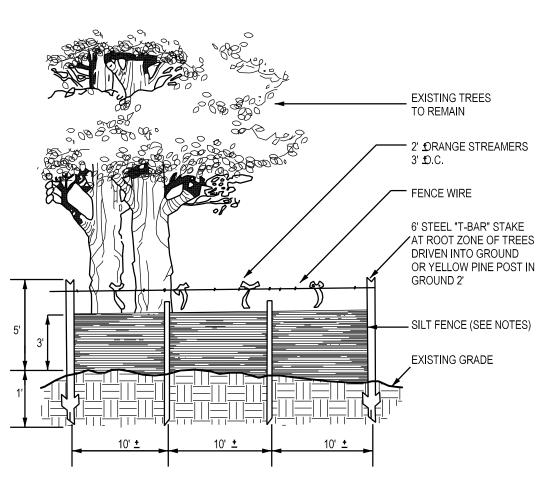

PROTECTION OF REFORESTATION AND AFFORESTATION AREAS BY INDIVIDUAL HOMEOWNERS

1. Silt fence to be heeled into the soil. 2. Wire, snow fence, etc. for tree protection only. 2. Boundaries of Retention Area will be established as part of the forest conservation plan review 4. Boundaries of Retention Area should be staked and flagged prior to installing device. Avoid root damage when placing anchor posts. 6. Device should be properly maintained throughout construction. 7. Protection signs are also required, see Figure C-4. 8. Locate fence outside the Critical Root Zone.