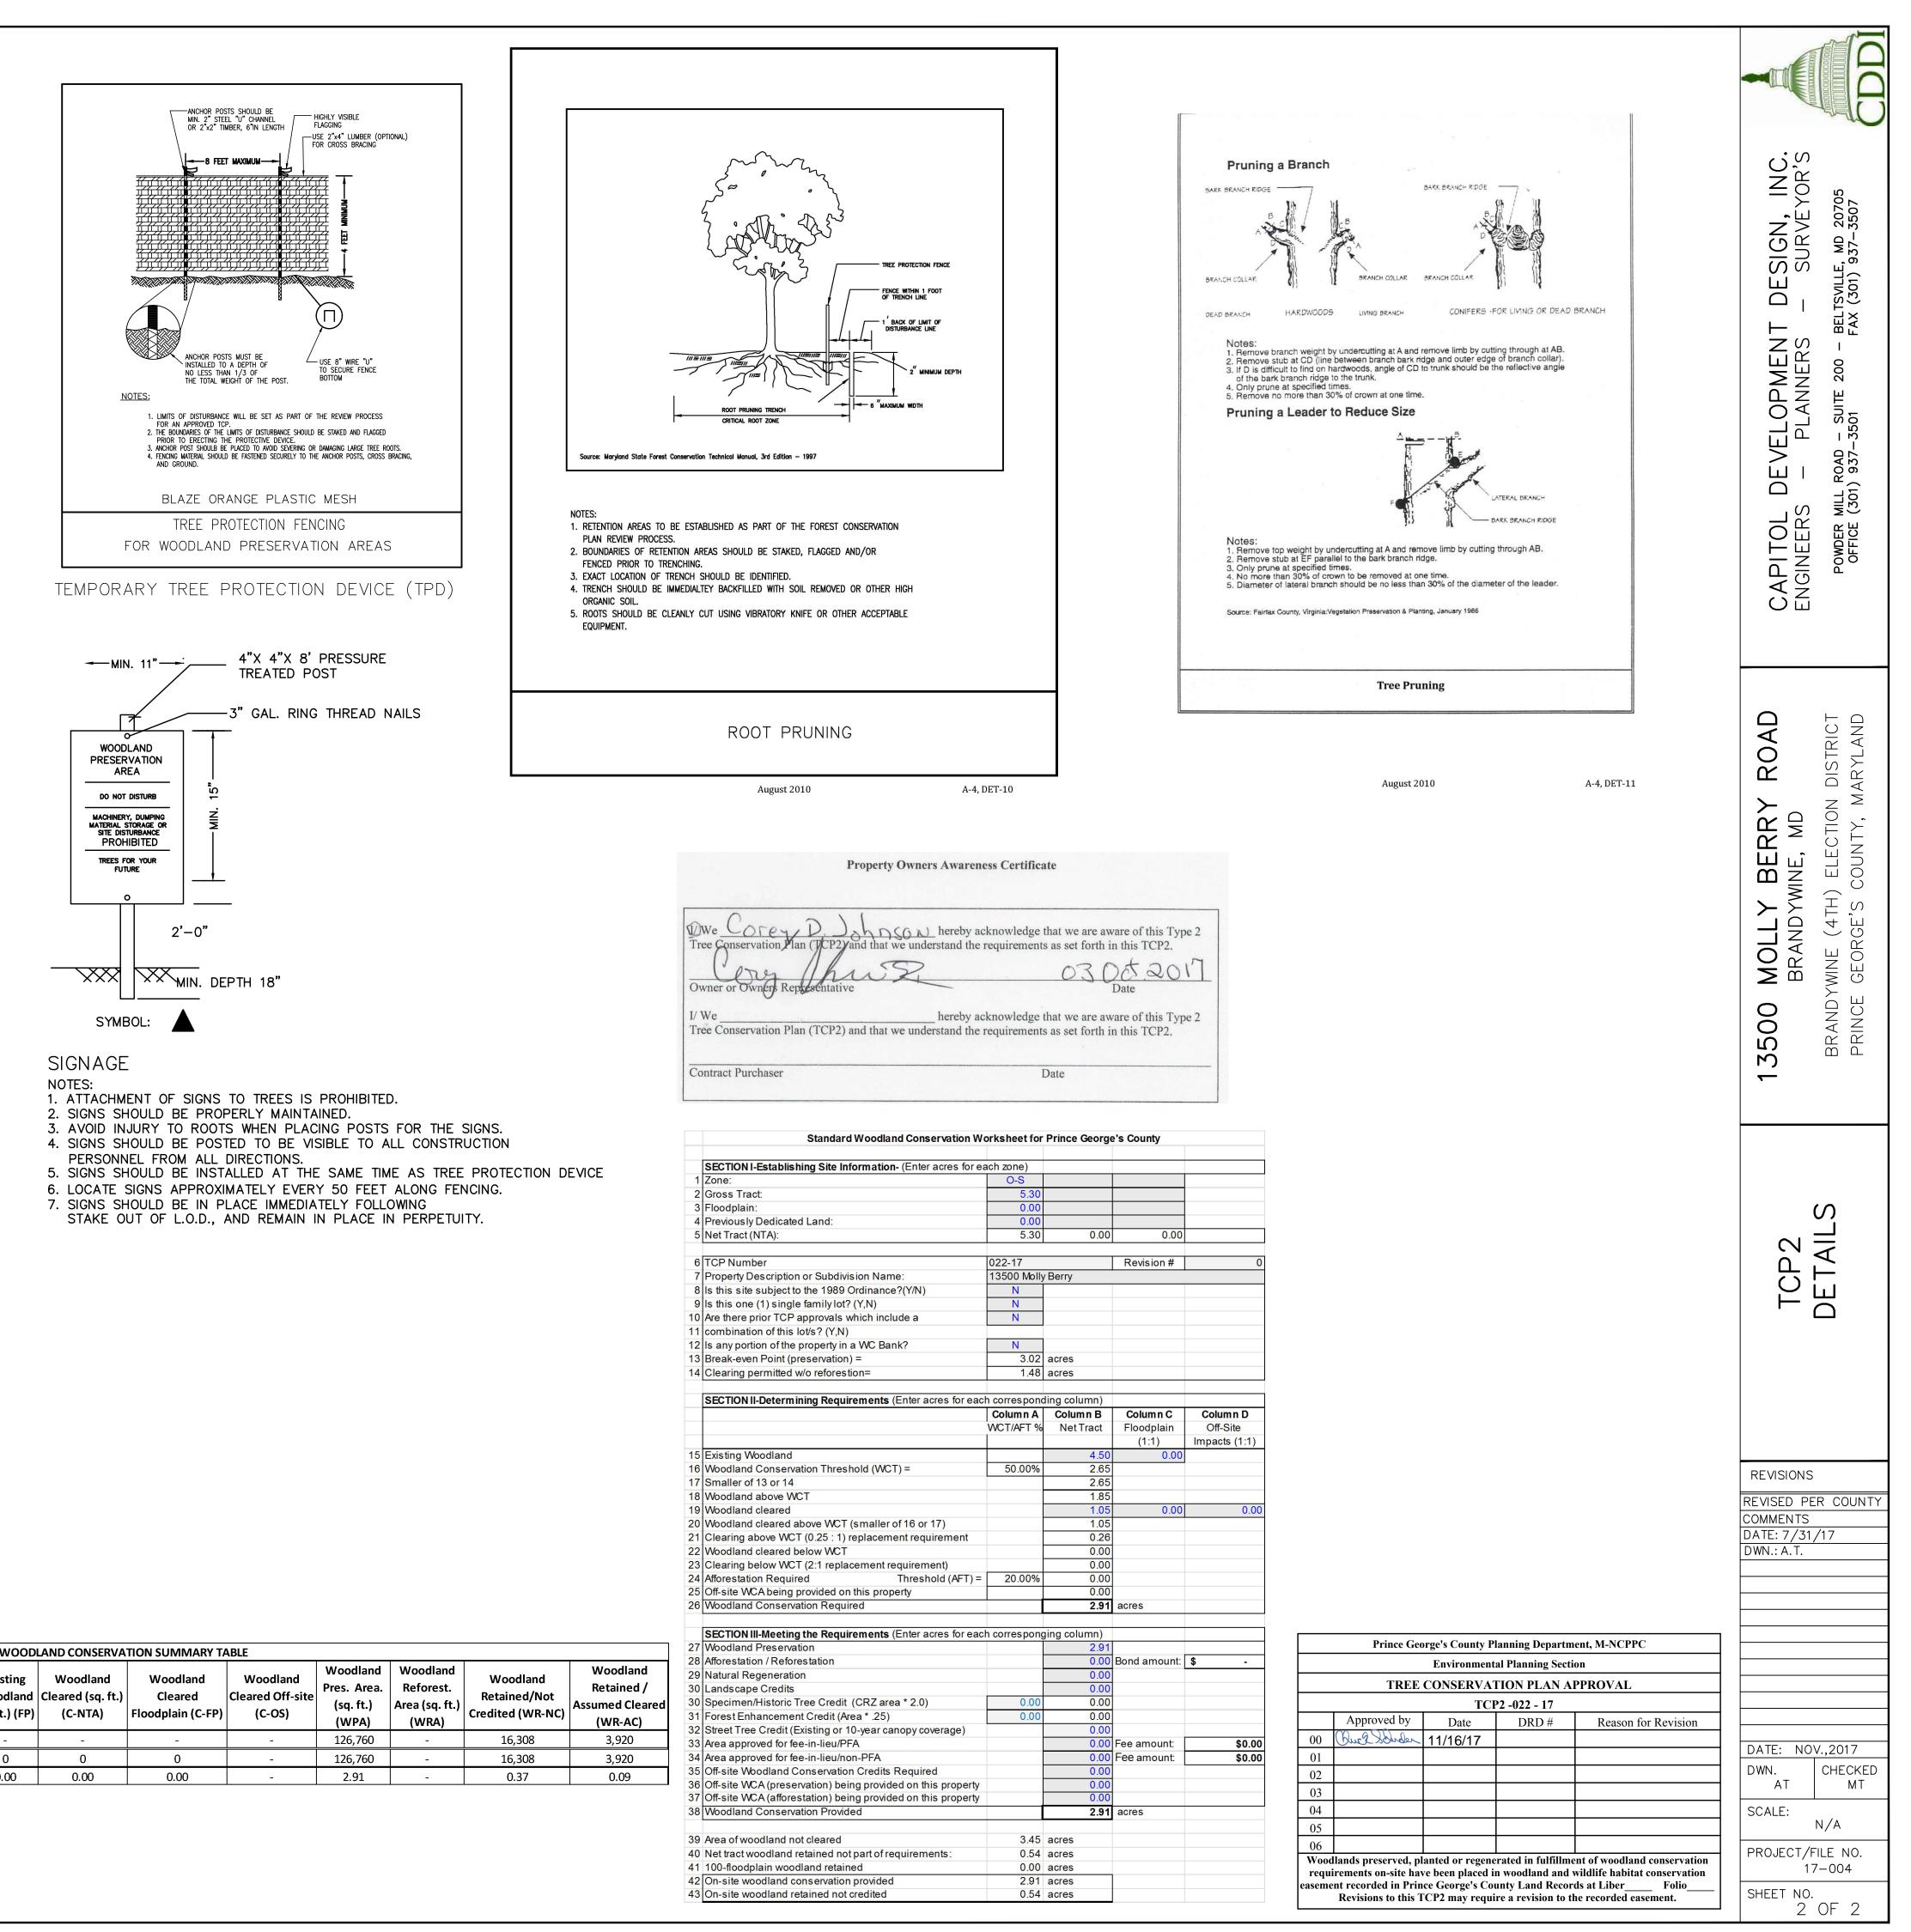

| EXISTING:                                                                                                         | PROPOSED:<br>FIRE HYDRANT                                                                                                       |                                                                                                                                                                                                                                                                                                                                                                                                                                                                                                                                                                                                                                                                                                                                                                                                                                                                                                                                                                                                                                                                                                                                                                                                                                                                                                                                                                                                                                                                                                                                                                                                                                                                                                                                                                                                                                                                                                                                                                                                                                                                                                                                |
|-------------------------------------------------------------------------------------------------------------------|---------------------------------------------------------------------------------------------------------------------------------|--------------------------------------------------------------------------------------------------------------------------------------------------------------------------------------------------------------------------------------------------------------------------------------------------------------------------------------------------------------------------------------------------------------------------------------------------------------------------------------------------------------------------------------------------------------------------------------------------------------------------------------------------------------------------------------------------------------------------------------------------------------------------------------------------------------------------------------------------------------------------------------------------------------------------------------------------------------------------------------------------------------------------------------------------------------------------------------------------------------------------------------------------------------------------------------------------------------------------------------------------------------------------------------------------------------------------------------------------------------------------------------------------------------------------------------------------------------------------------------------------------------------------------------------------------------------------------------------------------------------------------------------------------------------------------------------------------------------------------------------------------------------------------------------------------------------------------------------------------------------------------------------------------------------------------------------------------------------------------------------------------------------------------------------------------------------------------------------------------------------------------|
| ₩<br>₩ WATER VALVE Φ<br>₩ WATER MANHOLE Φ                                                                         | WATER VALVE<br>WATER MANHOLE                                                                                                    |                                                                                                                                                                                                                                                                                                                                                                                                                                                                                                                                                                                                                                                                                                                                                                                                                                                                                                                                                                                                                                                                                                                                                                                                                                                                                                                                                                                                                                                                                                                                                                                                                                                                                                                                                                                                                                                                                                                                                                                                                                                                                                                                |
| <ul> <li>● STORM DRAIN MANHOLE</li> <li>● SEWER MANHOLE</li> <li>● CATCH BASIN</li> </ul>                         | STORM DRAIN MANHOLE<br>SEWER MANHOLE<br>CATCH BASIN                                                                             |                                                                                                                                                                                                                                                                                                                                                                                                                                                                                                                                                                                                                                                                                                                                                                                                                                                                                                                                                                                                                                                                                                                                                                                                                                                                                                                                                                                                                                                                                                                                                                                                                                                                                                                                                                                                                                                                                                                                                                                                                                                                                                                                |
|                                                                                                                   | YARD INLET                                                                                                                      |                                                                                                                                                                                                                                                                                                                                                                                                                                                                                                                                                                                                                                                                                                                                                                                                                                                                                                                                                                                                                                                                                                                                                                                                                                                                                                                                                                                                                                                                                                                                                                                                                                                                                                                                                                                                                                                                                                                                                                                                                                                                                                                                |
| ™     POWER POLE       ™     GAS VALVE                                                                            | STORM DRAIN PIPE<br>FLOW LINE                                                                                                   |                                                                                                                                                                                                                                                                                                                                                                                                                                                                                                                                                                                                                                                                                                                                                                                                                                                                                                                                                                                                                                                                                                                                                                                                                                                                                                                                                                                                                                                                                                                                                                                                                                                                                                                                                                                                                                                                                                                                                                                                                                                                                                                                |
|                                                                                                                   | FENCE LINE SIGN                                                                                                                 |                                                                                                                                                                                                                                                                                                                                                                                                                                                                                                                                                                                                                                                                                                                                                                                                                                                                                                                                                                                                                                                                                                                                                                                                                                                                                                                                                                                                                                                                                                                                                                                                                                                                                                                                                                                                                                                                                                                                                                                                                                                                                                                                |
|                                                                                                                   | TREE LINE<br>BUILDING RESTRICTION LINE(TYP.)                                                                                    |                                                                                                                                                                                                                                                                                                                                                                                                                                                                                                                                                                                                                                                                                                                                                                                                                                                                                                                                                                                                                                                                                                                                                                                                                                                                                                                                                                                                                                                                                                                                                                                                                                                                                                                                                                                                                                                                                                                                                                                                                                                                                                                                |
| OHW OVER HEAD WIRES                                                                                               | BUILDING                                                                                                                        |                                                                                                                                                                                                                                                                                                                                                                                                                                                                                                                                                                                                                                                                                                                                                                                                                                                                                                                                                                                                                                                                                                                                                                                                                                                                                                                                                                                                                                                                                                                                                                                                                                                                                                                                                                                                                                                                                                                                                                                                                                                                                                                                |
|                                                                                                                   | LIMIT OF DISTURBANCE                                                                                                            |                                                                                                                                                                                                                                                                                                                                                                                                                                                                                                                                                                                                                                                                                                                                                                                                                                                                                                                                                                                                                                                                                                                                                                                                                                                                                                                                                                                                                                                                                                                                                                                                                                                                                                                                                                                                                                                                                                                                                                                                                                                                                                                                |
|                                                                                                                   | PUBLIC UTILITY EASEMENT<br>B.R.L. (BUILDING RESTRICTION                                                                         |                                                                                                                                                                                                                                                                                                                                                                                                                                                                                                                                                                                                                                                                                                                                                                                                                                                                                                                                                                                                                                                                                                                                                                                                                                                                                                                                                                                                                                                                                                                                                                                                                                                                                                                                                                                                                                                                                                                                                                                                                                                                                                                                |
|                                                                                                                   | LINE)                                                                                                                           |                                                                                                                                                                                                                                                                                                                                                                                                                                                                                                                                                                                                                                                                                                                                                                                                                                                                                                                                                                                                                                                                                                                                                                                                                                                                                                                                                                                                                                                                                                                                                                                                                                                                                                                                                                                                                                                                                                                                                                                                                                                                                                                                |
|                                                                                                                   | WOODLAND PRESERVED-NOT                                                                                                          |                                                                                                                                                                                                                                                                                                                                                                                                                                                                                                                                                                                                                                                                                                                                                                                                                                                                                                                                                                                                                                                                                                                                                                                                                                                                                                                                                                                                                                                                                                                                                                                                                                                                                                                                                                                                                                                                                                                                                                                                                                                                                                                                |
|                                                                                                                   | WOODLAND PRESERVATION<br>AREA                                                                                                   |                                                                                                                                                                                                                                                                                                                                                                                                                                                                                                                                                                                                                                                                                                                                                                                                                                                                                                                                                                                                                                                                                                                                                                                                                                                                                                                                                                                                                                                                                                                                                                                                                                                                                                                                                                                                                                                                                                                                                                                                                                                                                                                                |
|                                                                                                                   | WOODLAND RETAINED<br>ASSUMED CLEARED                                                                                            |                                                                                                                                                                                                                                                                                                                                                                                                                                                                                                                                                                                                                                                                                                                                                                                                                                                                                                                                                                                                                                                                                                                                                                                                                                                                                                                                                                                                                                                                                                                                                                                                                                                                                                                                                                                                                                                                                                                                                                                                                                                                                                                                |
|                                                                                                                   | STEEP SLOPES                                                                                                                    |                                                                                                                                                                                                                                                                                                                                                                                                                                                                                                                                                                                                                                                                                                                                                                                                                                                                                                                                                                                                                                                                                                                                                                                                                                                                                                                                                                                                                                                                                                                                                                                                                                                                                                                                                                                                                                                                                                                                                                                                                                                                                                                                |
| CRZ                                                                                                               | CLEAR ROOT ZONE                                                                                                                 |                                                                                                                                                                                                                                                                                                                                                                                                                                                                                                                                                                                                                                                                                                                                                                                                                                                                                                                                                                                                                                                                                                                                                                                                                                                                                                                                                                                                                                                                                                                                                                                                                                                                                                                                                                                                                                                                                                                                                                                                                                                                                                                                |
| — x —                                                                                                             | - TCP FENCE                                                                                                                     |                                                                                                                                                                                                                                                                                                                                                                                                                                                                                                                                                                                                                                                                                                                                                                                                                                                                                                                                                                                                                                                                                                                                                                                                                                                                                                                                                                                                                                                                                                                                                                                                                                                                                                                                                                                                                                                                                                                                                                                                                                                                                                                                |
| * * *                                                                                                             | ROOT PRUNING                                                                                                                    |                                                                                                                                                                                                                                                                                                                                                                                                                                                                                                                                                                                                                                                                                                                                                                                                                                                                                                                                                                                                                                                                                                                                                                                                                                                                                                                                                                                                                                                                                                                                                                                                                                                                                                                                                                                                                                                                                                                                                                                                                                                                                                                                |
|                                                                                                                   | SIGNAGE LOT 15<br>WOOTEN CELESTINE<br>SPECIMEN TREE 13478 MOLLY BERRY RD.                                                       |                                                                                                                                                                                                                                                                                                                                                                                                                                                                                                                                                                                                                                                                                                                                                                                                                                                                                                                                                                                                                                                                                                                                                                                                                                                                                                                                                                                                                                                                                                                                                                                                                                                                                                                                                                                                                                                                                                                                                                                                                                                                                                                                |
|                                                                                                                   | SPECIMEN TREE 13478 MOLLY BERRY RD.<br>L. 31898 F. 595<br>RESIDENTIAL OPEN SPACE                                                |                                                                                                                                                                                                                                                                                                                                                                                                                                                                                                                                                                                                                                                                                                                                                                                                                                                                                                                                                                                                                                                                                                                                                                                                                                                                                                                                                                                                                                                                                                                                                                                                                                                                                                                                                                                                                                                                                                                                                                                                                                                                                                                                |
| GENERAL NOTES                                                                                                     | 1                                                                                                                               | 100, BRI 100 |
| 1. TOPOGRAPHY SURVEY<br>PREPARED BY OTHERS.                                                                       |                                                                                                                                 |                                                                                                                                                                                                                                                                                                                                                                                                                                                                                                                                                                                                                                                                                                                                                                                                                                                                                                                                                                                                                                                                                                                                                                                                                                                                                                                                                                                                                                                                                                                                                                                                                                                                                                                                                                                                                                                                                                                                                                                                                                                                                                                                |
| <ol> <li>BOUNDARY PREPARED BY CDDI.</li> <li>TAX MAP: PAGE 062, GRID D-1</li> </ol>                               |                                                                                                                                 | N52:20'00"E                                                                                                                                                                                                                                                                                                                                                                                                                                                                                                                                                                                                                                                                                                                                                                                                                                                                                                                                                                                                                                                                                                                                                                                                                                                                                                                                                                                                                                                                                                                                                                                                                                                                                                                                                                                                                                                                                                                                                                                                                                                                                                                    |
| TAX ACCOUNT: 3234499<br>4. 200' WSSC SHEET # 204NE12                                                              | /                                                                                                                               |                                                                                                                                                                                                                                                                                                                                                                                                                                                                                                                                                                                                                                                                                                                                                                                                                                                                                                                                                                                                                                                                                                                                                                                                                                                                                                                                                                                                                                                                                                                                                                                                                                                                                                                                                                                                                                                                                                                                                                                                                                                                                                                                |
| <ol> <li>PROPERTY ZONED: 0-S</li> <li>PROPERTY RECORDED IN PRINCE<br/>LAND RECORDS, LOT 16- L.3777</li> </ol>     |                                                                                                                                 |                                                                                                                                                                                                                                                                                                                                                                                                                                                                                                                                                                                                                                                                                                                                                                                                                                                                                                                                                                                                                                                                                                                                                                                                                                                                                                                                                                                                                                                                                                                                                                                                                                                                                                                                                                                                                                                                                                                                                                                                                                                                                                                                |
| 7. LOT AREA:                                                                                                      | NOT CREDITED TOWAR                                                                                                              |                                                                                                                                                                                                                                                                                                                                                                                                                                                                                                                                                                                                                                                                                                                                                                                                                                                                                                                                                                                                                                                                                                                                                                                                                                                                                                                                                                                                                                                                                                                                                                                                                                                                                                                                                                                                                                                                                                                                                                                                                                                                                                                                |
| LOT 16: 5.3 ACR<br>8. THERE IS NO 100-YEAR FLOODPL                                                                | AIN ON THIS SITE ANY REQUIREMENTS #                                                                                             |                                                                                                                                                                                                                                                                                                                                                                                                                                                                                                                                                                                                                                                                                                                                                                                                                                                                                                                                                                                                                                                                                                                                                                                                                                                                                                                                                                                                                                                                                                                                                                                                                                                                                                                                                                                                                                                                                                                                                                                                                                                                                                                                |
| 9. OWNER:<br>JOHNSON COREY                                                                                        |                                                                                                                                 |                                                                                                                                                                                                                                                                                                                                                                                                                                                                                                                                                                                                                                                                                                                                                                                                                                                                                                                                                                                                                                                                                                                                                                                                                                                                                                                                                                                                                                                                                                                                                                                                                                                                                                                                                                                                                                                                                                                                                                                                                                                                                                                                |
| ADDRESS: 13500 MOLLY BERRY<br>10. ENGINEER:                                                                       |                                                                                                                                 |                                                                                                                                                                                                                                                                                                                                                                                                                                                                                                                                                                                                                                                                                                                                                                                                                                                                                                                                                                                                                                                                                                                                                                                                                                                                                                                                                                                                                                                                                                                                                                                                                                                                                                                                                                                                                                                                                                                                                                                                                                                                                                                                |
| CAPITOL DEVELOPMENT DESIGN, I<br>4600 POWDER MILL ROAD, STE.<br>BELTSVILLE, MD 20705                              |                                                                                                                                 |                                                                                                                                                                                                                                                                                                                                                                                                                                                                                                                                                                                                                                                                                                                                                                                                                                                                                                                                                                                                                                                                                                                                                                                                                                                                                                                                                                                                                                                                                                                                                                                                                                                                                                                                                                                                                                                                                                                                                                                                                                                                                                                                |
| TEL. (301) 937–3501<br>11. TEN (10') FEET PUBLIC UTILITY E                                                        | EASEMENT RUNS ALONG                                                                                                             |                                                                                                                                                                                                                                                                                                                                                                                                                                                                                                                                                                                                                                                                                                                                                                                                                                                                                                                                                                                                                                                                                                                                                                                                                                                                                                                                                                                                                                                                                                                                                                                                                                                                                                                                                                                                                                                                                                                                                                                                                                                                                                                                |
| ALL PUBLIC RIGHT-OF-WAY.                                                                                          |                                                                                                                                 |                                                                                                                                                                                                                                                                                                                                                                                                                                                                                                                                                                                                                                                                                                                                                                                                                                                                                                                                                                                                                                                                                                                                                                                                                                                                                                                                                                                                                                                                                                                                                                                                                                                                                                                                                                                                                                                                                                                                                                                                                                                                                                                                |
| 12. FILL AREAS:<br>A. CLASS I FILL TO BE PLACED<br>B. CLASS II FILL TO BE PLACED                                  |                                                                                                                                 | SEPTIC FIELD                                                                                                                                                                                                                                                                                                                                                                                                                                                                                                                                                                                                                                                                                                                                                                                                                                                                                                                                                                                                                                                                                                                                                                                                                                                                                                                                                                                                                                                                                                                                                                                                                                                                                                                                                                                                                                                                                                                                                                                                                                                                                                                   |
| INCLUDING DRIVEWAYS AND<br>C. CLASS III FILL TO BE PLACEI                                                         | SIDEWALKS                                                                                                                       | 15,247 SF                                                                                                                                                                                                                                                                                                                                                                                                                                                                                                                                                                                                                                                                                                                                                                                                                                                                                                                                                                                                                                                                                                                                                                                                                                                                                                                                                                                                                                                                                                                                                                                                                                                                                                                                                                                                                                                                                                                                                                                                                                                                                                                      |
| "GREEN".<br>13. MAXIMUN SLOPE: 3:1                                                                                |                                                                                                                                 |                                                                                                                                                                                                                                                                                                                                                                                                                                                                                                                                                                                                                                                                                                                                                                                                                                                                                                                                                                                                                                                                                                                                                                                                                                                                                                                                                                                                                                                                                                                                                                                                                                                                                                                                                                                                                                                                                                                                                                                                                                                                                                                                |
| <ul><li>14. MINIMUM SLOPE: 2.5% GRASSEE</li><li>15. WATER CATEGORY: 5</li><li>16. SEWER CATEGORY: 5</li></ul>     | , 2.5% PAVED                                                                                                                    |                                                                                                                                                                                                                                                                                                                                                                                                                                                                                                                                                                                                                                                                                                                                                                                                                                                                                                                                                                                                                                                                                                                                                                                                                                                                                                                                                                                                                                                                                                                                                                                                                                                                                                                                                                                                                                                                                                                                                                                                                                                                                                                                |
| 17. BUILDING SETBACKS:<br>FRONT: 50'                                                                              | PEPCQ 866317830260                                                                                                              |                                                                                                                                                                                                                                                                                                                                                                                                                                                                                                                                                                                                                                                                                                                                                                                                                                                                                                                                                                                                                                                                                                                                                                                                                                                                                                                                                                                                                                                                                                                                                                                                                                                                                                                                                                                                                                                                                                                                                                                                                                                                                                                                |
| SIDE: 20'/TOTAL: 40'<br>REAR: 20'                                                                                 |                                                                                                                                 |                                                                                                                                                                                                                                                                                                                                                                                                                                                                                                                                                                                                                                                                                                                                                                                                                                                                                                                                                                                                                                                                                                                                                                                                                                                                                                                                                                                                                                                                                                                                                                                                                                                                                                                                                                                                                                                                                                                                                                                                                                                                                                                                |
| <ol> <li>MAX. LOT COVERAGE: 5%</li> <li>PROPOSED DEVELOPMENT: SINGL</li> <li>STORMWATER MANAGEMENT CON</li> </ol> |                                                                                                                                 | VEW POLE/NO NUMBER                                                                                                                                                                                                                                                                                                                                                                                                                                                                                                                                                                                                                                                                                                                                                                                                                                                                                                                                                                                                                                                                                                                                                                                                                                                                                                                                                                                                                                                                                                                                                                                                                                                                                                                                                                                                                                                                                                                                                                                                                                                                                                             |
| 21. ELECTION DISTRICT: 4TH, NOTTIN                                                                                | IGHAM                                                                                                                           | AR FND                                                                                                                                                                                                                                                                                                                                                                                                                                                                                                                                                                                                                                                                                                                                                                                                                                                                                                                                                                                                                                                                                                                                                                                                                                                                                                                                                                                                                                                                                                                                                                                                                                                                                                                                                                                                                                                                                                                                                                                                                                                                                                                         |
|                                                                                                                   |                                                                                                                                 | MULLING ALL & XI                                                                                                                                                                                                                                                                                                                                                                                                                                                                                                                                                                                                                                                                                                                                                                                                                                                                                                                                                                                                                                                                                                                                                                                                                                                                                                                                                                                                                                                                                                                                                                                                                                                                                                                                                                                                                                                                                                                                                                                                                                                                                                               |
|                                                                                                                   |                                                                                                                                 | /NO_NUMBER                                                                                                                                                                                                                                                                                                                                                                                                                                                                                                                                                                                                                                                                                                                                                                                                                                                                                                                                                                                                                                                                                                                                                                                                                                                                                                                                                                                                                                                                                                                                                                                                                                                                                                                                                                                                                                                                                                                                                                                                                                                                                                                     |
|                                                                                                                   | RETAINED COUNTED                                                                                                                |                                                                                                                                                                                                                                                                                                                                                                                                                                                                                                                                                                                                                                                                                                                                                                                                                                                                                                                                                                                                                                                                                                                                                                                                                                                                                                                                                                                                                                                                                                                                                                                                                                                                                                                                                                                                                                                                                                                                                                                                                                                                                                                                |
|                                                                                                                   | CLEAR AREA #3                                                                                                                   | TELEPHONE BOX                                                                                                                                                                                                                                                                                                                                                                                                                                                                                                                                                                                                                                                                                                                                                                                                                                                                                                                                                                                                                                                                                                                                                                                                                                                                                                                                                                                                                                                                                                                                                                                                                                                                                                                                                                                                                                                                                                                                                                                                                                                                                                                  |
|                                                                                                                   | 0.09 ACRES                                                                                                                      | 8" SQAURE x 3' HIGH                                                                                                                                                                                                                                                                                                                                                                                                                                                                                                                                                                                                                                                                                                                                                                                                                                                                                                                                                                                                                                                                                                                                                                                                                                                                                                                                                                                                                                                                                                                                                                                                                                                                                                                                                                                                                                                                                                                                                                                                                                                                                                            |
|                                                                                                                   | TED OR REGENERATED IN FULFILLMENT OF                                                                                            | P                                                                                                                                                                                                                                                                                                                                                                                                                                                                                                                                                                                                                                                                                                                                                                                                                                                                                                                                                                                                                                                                                                                                                                                                                                                                                                                                                                                                                                                                                                                                                                                                                                                                                                                                                                                                                                                                                                                                                                                                                                                                                                                              |
| A WOODLAND WILDLIFE HABIT,<br>GEORGE'S COUNTY LAND REC                                                            | AT CONSERVATION EASEMENT RECORDED IN THE PRINCE<br>ORDS AT LIBER <sup>40233</sup> FOLIO. <sup>490.</sup>                        | V                                                                                                                                                                                                                                                                                                                                                                                                                                                                                                                                                                                                                                                                                                                                                                                                                                                                                                                                                                                                                                                                                                                                                                                                                                                                                                                                                                                                                                                                                                                                                                                                                                                                                                                                                                                                                                                                                                                                                                                                                                                                                                                              |
|                                                                                                                   | Y REQUIRE A REVISION TO THE RECORDED EASEMENT.                                                                                  |                                                                                                                                                                                                                                                                                                                                                                                                                                                                                                                                                                                                                                                                                                                                                                                                                                                                                                                                                                                                                                                                                                                                                                                                                                                                                                                                                                                                                                                                                                                                                                                                                                                                                                                                                                                                                                                                                                                                                                                                                                                                                                                                |
| SPECI                                                                                                             | MEN TREE SUMMARY TABLE                                                                                                          |                                                                                                                                                                                                                                                                                                                                                                                                                                                                                                                                                                                                                                                                                                                                                                                                                                                                                                                                                                                                                                                                                                                                                                                                                                                                                                                                                                                                                                                                                                                                                                                                                                                                                                                                                                                                                                                                                                                                                                                                                                                                                                                                |
| Tree #         Common Name         Latin Name           1         White Pine         Pinus strobu                 | Diameter<br>(DBH) in.     Condition     Comments       s     31"     Fair     Double trunk tree, borer trunk damaged (off-site) | Disposition QUALIFIED PROFESSION                                                                                                                                                                                                                                                                                                                                                                                                                                                                                                                                                                                                                                                                                                                                                                                                                                                                                                                                                                                                                                                                                                                                                                                                                                                                                                                                                                                                                                                                                                                                                                                                                                                                                                                                                                                                                                                                                                                                                                                                                                                                                               |
| 2 Yellow Poplar Liriodendron                                                                                      |                                                                                                                                 | Stay       THIS PLAN COMPLIES WITH THE CUR         Stay/Root Pruning       SUBTITLE 25 AND THE WOOD LAND                                                                                                                                                                                                                                                                                                                                                                                                                                                                                                                                                                                                                                                                                                                                                                                                                                                                                                                                                                                                                                                                                                                                                                                                                                                                                                                                                                                                                                                                                                                                                                                                                                                                                                                                                                                                                                                                                                                                                                                                                       |
| LOT COVERAGE TABULATI                                                                                             |                                                                                                                                 | - Al Att                                                                                                                                                                                                                                                                                                                                                                                                                                                                                                                                                                                                                                                                                                                                                                                                                                                                                                                                                                                                                                                                                                                                                                                                                                                                                                                                                                                                                                                                                                                                                                                                                                                                                                                                                                                                                                                                                                                                                                                                                                                                                                                       |
| NO. (S.F.) (S.F.) (5%                                                                                             | <u>MAX)</u><br><u>JOHNSON COREY</u><br><u>BUILDER</u><br>CARUSO HOME                                                            |                                                                                                                                                                                                                                                                                                                                                                                                                                                                                                                                                                                                                                                                                                                                                                                                                                                                                                                                                                                                                                                                                                                                                                                                                                                                                                                                                                                                                                                                                                                                                                                                                                                                                                                                                                                                                                                                                                                                                                                                                                                                                                                                |
|                                                                                                                   | 13500 MOLLY BERRY RD2120 BALDWINBRANDYWINE, MD 20613SUITE 200CROETON MDCROETON MD                                               | POWDER MILL ROAD - SUITE 2                                                                                                                                                                                                                                                                                                                                                                                                                                                                                                                                                                                                                                                                                                                                                                                                                                                                                                                                                                                                                                                                                                                                                                                                                                                                                                                                                                                                                                                                                                                                                                                                                                                                                                                                                                                                                                                                                                                                                                                                                                                                                                     |
| MISS UTILITY<br>FOR LOCATION OF UTILITIES CALL 1-80<br>48 HOURS IN ADVANCE OF ANY WORK                            |                                                                                                                                 | 21114 PHONE (301) 937–3501, EM<br>QUALIFIED PROFESSIONAL                                                                                                                                                                                                                                                                                                                                                                                                                                                                                                                                                                                                                                                                                                                                                                                                                                                                                                                                                                                                                                                                                                                                                                                                                                                                                                                                                                                                                                                                                                                                                                                                                                                                                                                                                                                                                                                                                                                                                                                                                                                                       |